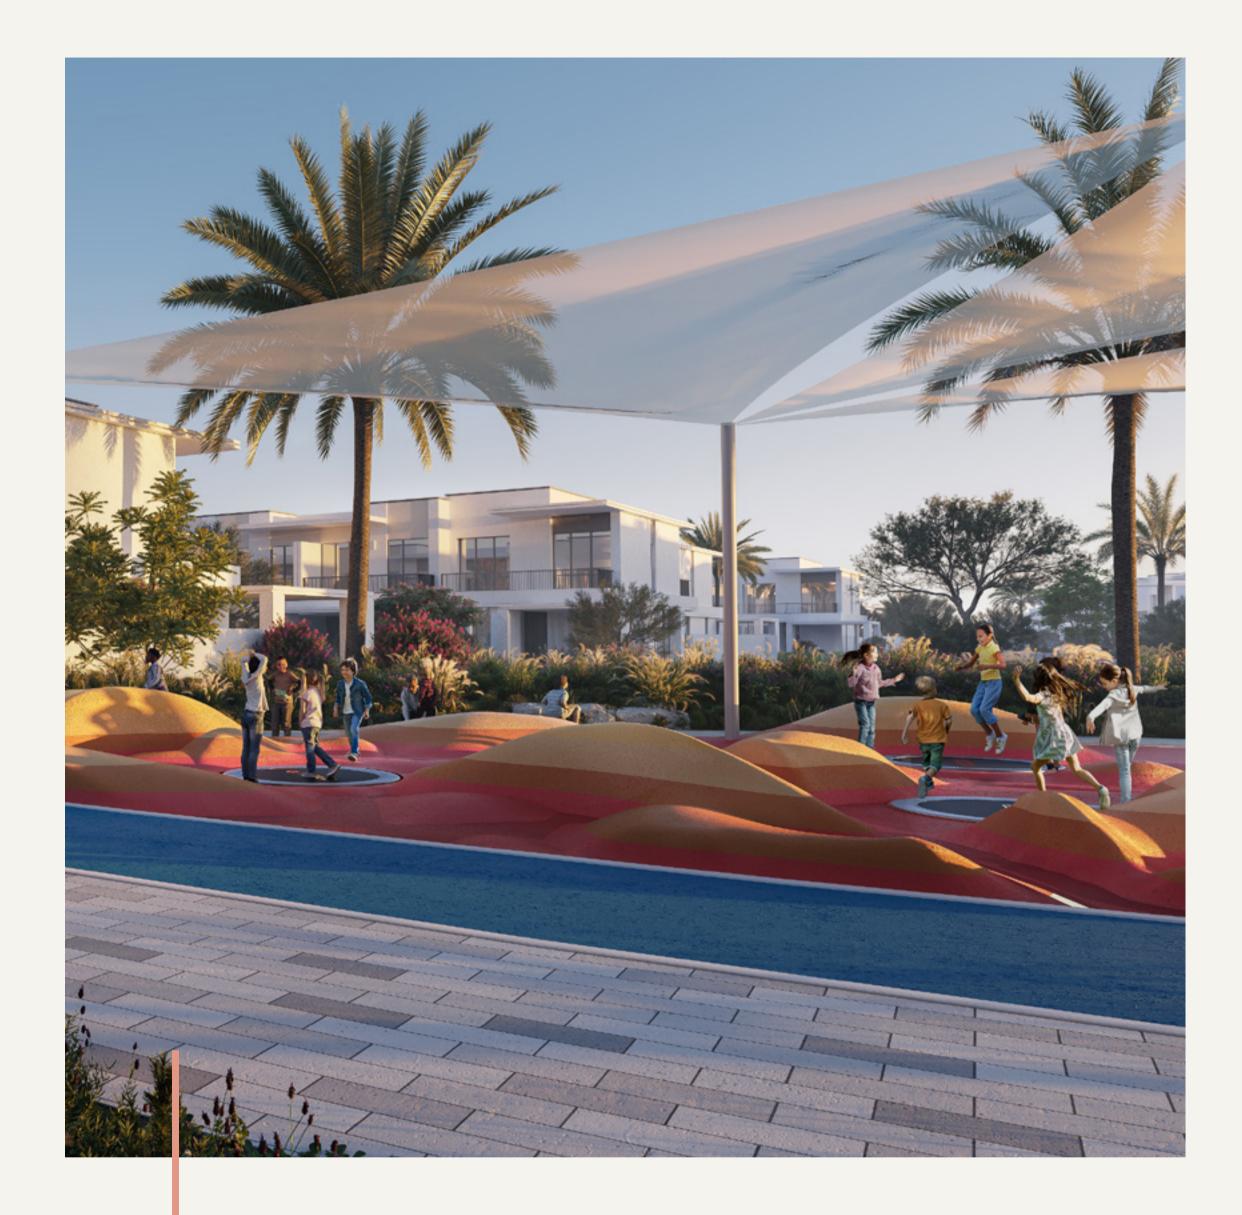

#### Community Park

With its shaded seating area, small outdoor and picnic areas, and trampoline park for children, the community park encourages healthy lifestyles for the whole family.

## Trampoline Playground

Our trampoline playground promotes inclusion, and positive interaction, providing peace of mind for parents and an exciting community of playmates for kids!