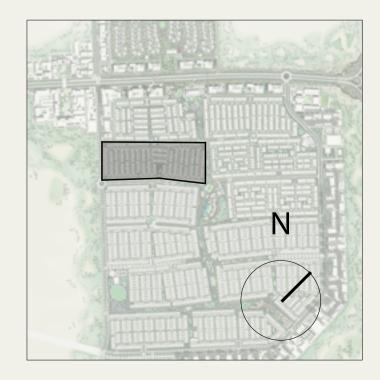

#### Perfectly Positioned

With easy access to all major areas of Dubai and an array of green open spaces, The Valley is strategically located on the Dubai - Al Ain Road, a major connection point between the emirates of Dubai and Abu Dhabi.