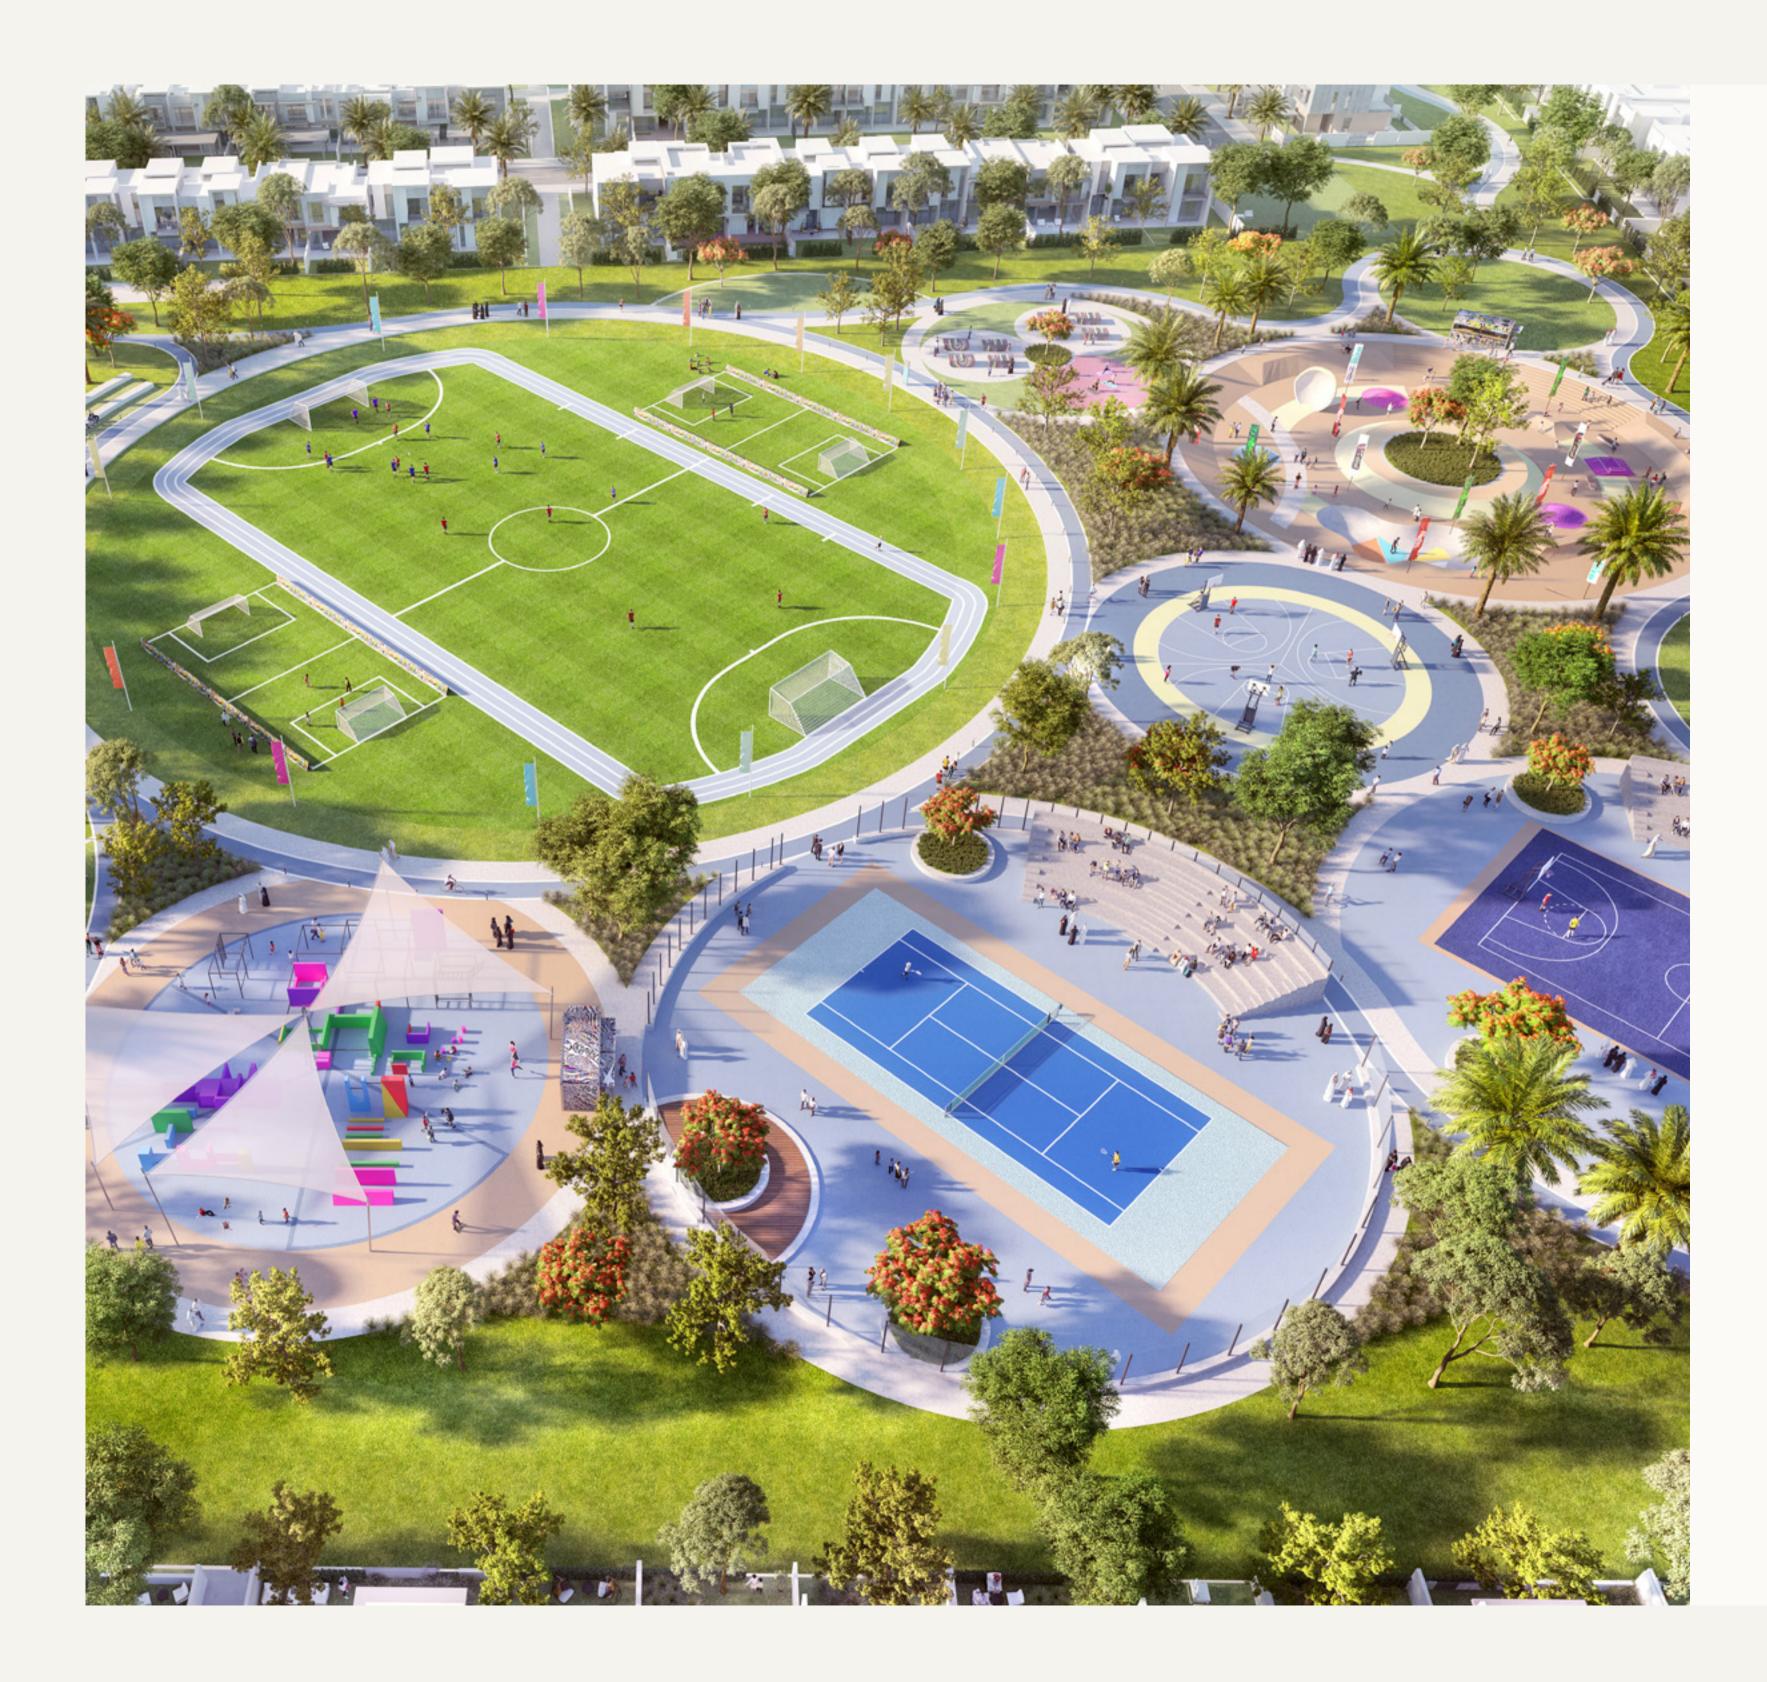

# Sports Village 20,000 sqm

Enjoy an active, fulfilling and healthy lifestyle at the Sports Village, with an extensive selection of sports, leisure and recreational amenities to choose from.

Sports Courts

Bicycle and Running Tracks

Playground and Outdoor Gym

#### Multi-use Sports Courts

Playing sports offers multiple physical, spiritual, and emotional benefits. The contemporary muti-use sports courts at Elora give you the opportunity to exercise, have fun, and stay in shape.