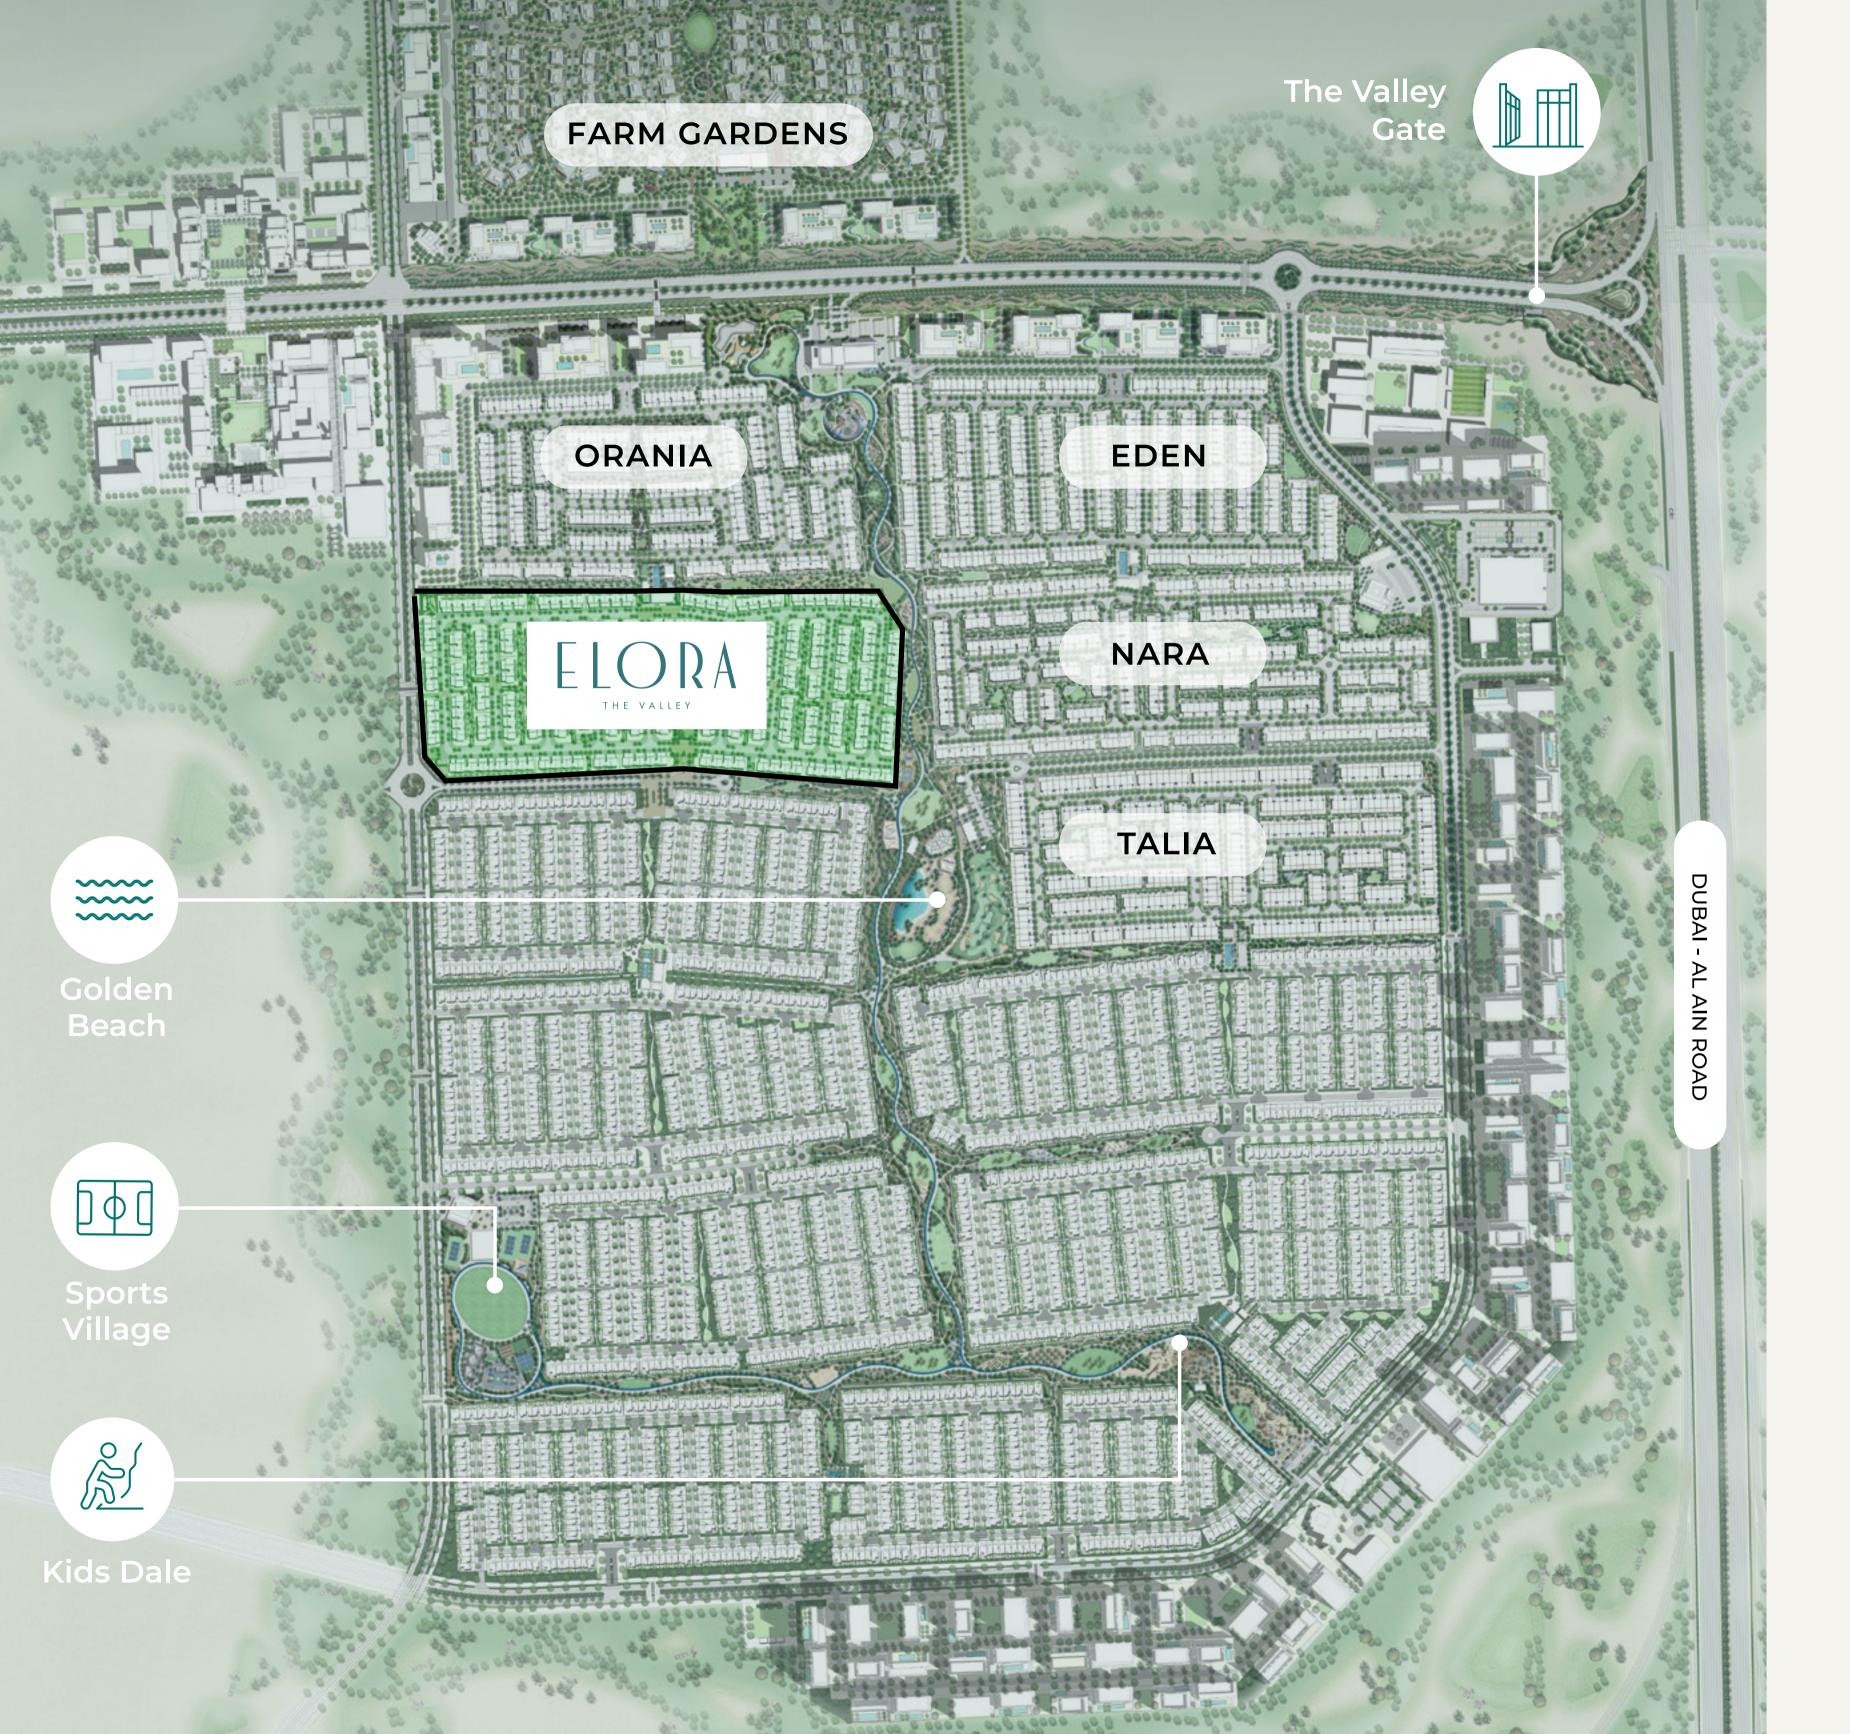

#### Perfectly Positioned

With easy access to all major areas of Dubai and an array of green open spaces, The Valley is strategically located on the Dubai - Al Ain Road, a major connection point between the emirates of Dubai and Abu Dhabi.

#### 05 MINUTES

Drive to Rugby Sevens Stadium

#### 08 MINUTES

Drive to Dubai Outlet Mall

#### 25 MINUTES

Drive to Burj Khalifa & The Dubai Mall

25 MINUTES

Drive to Dubai Int' Airport

Jabel Ali Free Zone