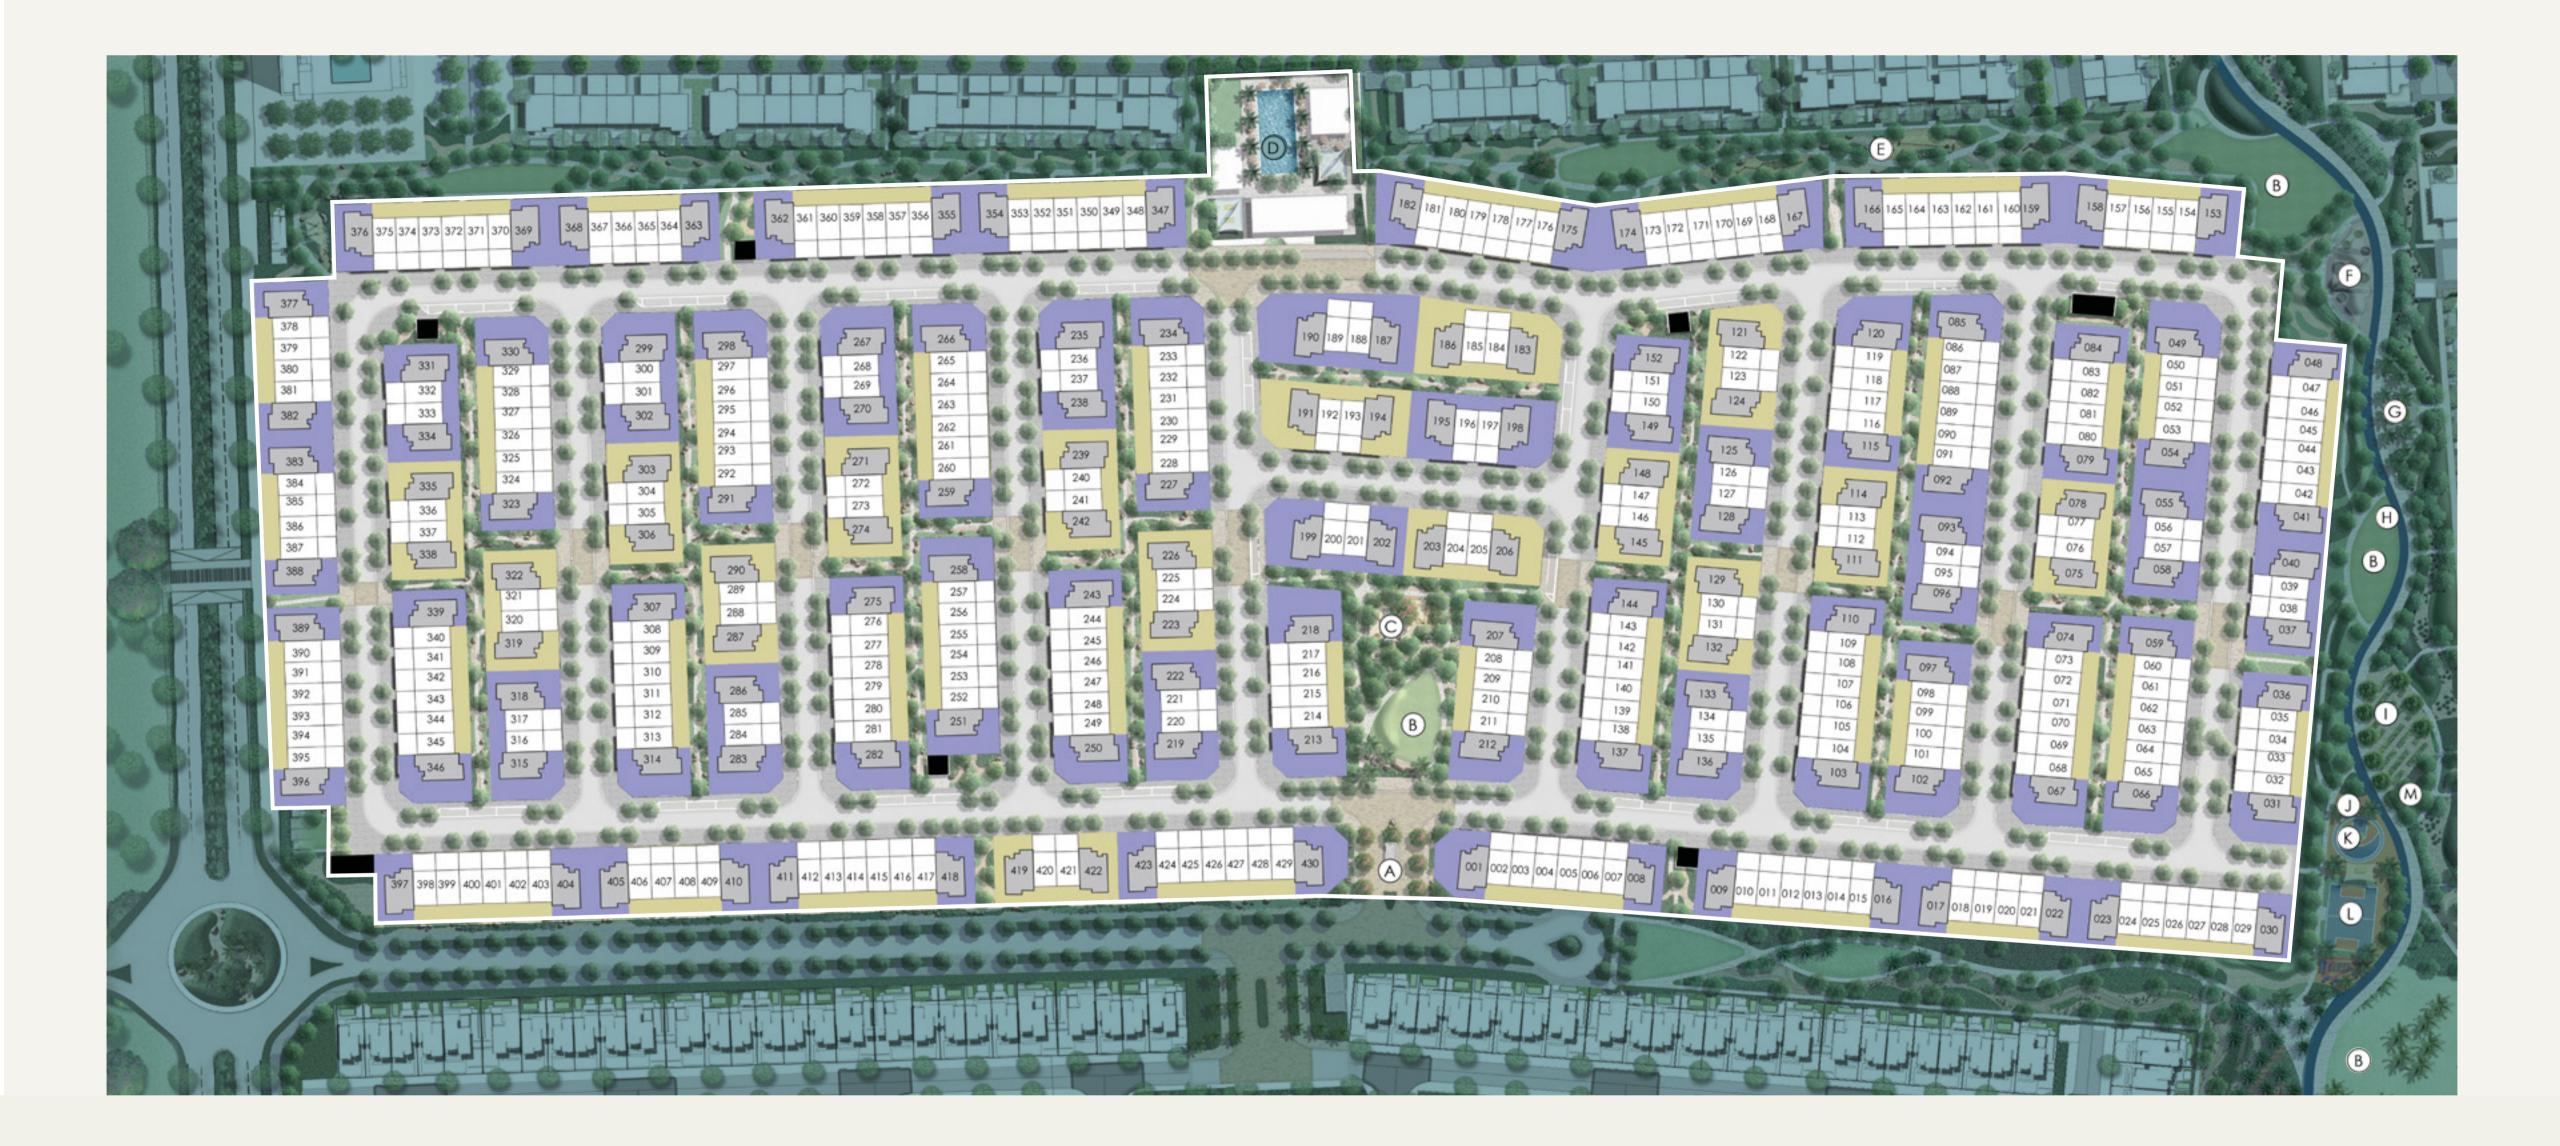

#### AMENITIES

- A. ELORA GATEHOUSE
- B. LAWN
- C. KIDS PLAYGROUND
- D. COMMUNITY CLUBHOUSE
- E. NATURE TRAIL

- F. TRAMPOLINE PARK
- G. OUTDOOR LIVING ROOM
- H. RUNNING TRACK
- I. COMMUNITY GARDEN
- J. TABLE TENNIS

- L. MULTI-USE GAMING COURT

STYLES