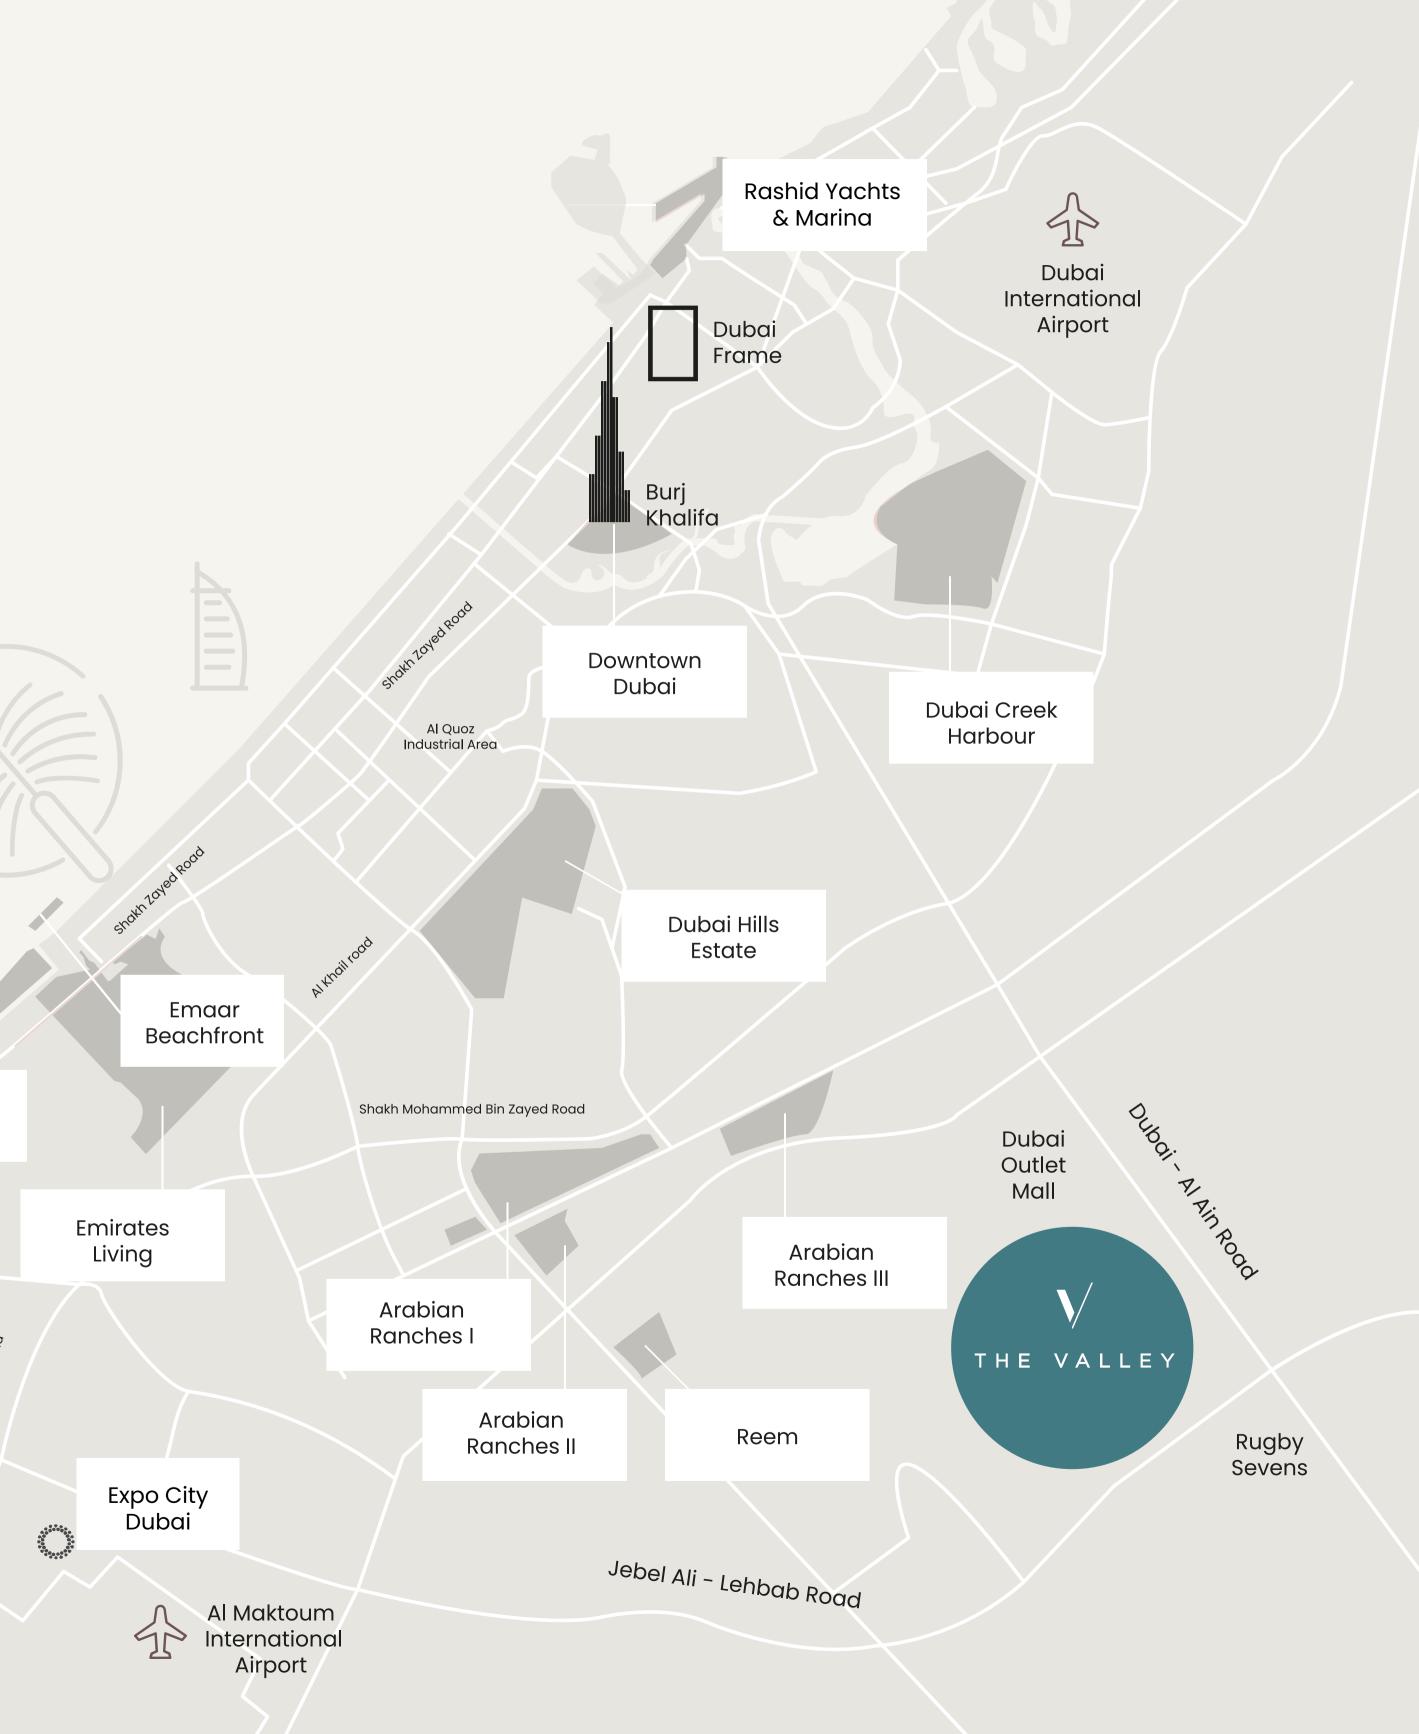

#### Perfectly Positioned

With easy access to all major areas of Dubai and an array of green open spaces, The Valley is strategically located on the Dubai - Al Ain Road, a major connection point between the emirates of Dubai and Abu Dhabi.

#### 05 MINUTES

Drive to Rugby Sevens Stadium

#### 08 MINUTES

Drive to Dubai Outlet Mall

#### 25 MINUTES

Drive to Burj Khalifa & The Dubai Mall

25 MINUTES

Drive to Dubai Int' Airport

Jabel Ali Free Zone