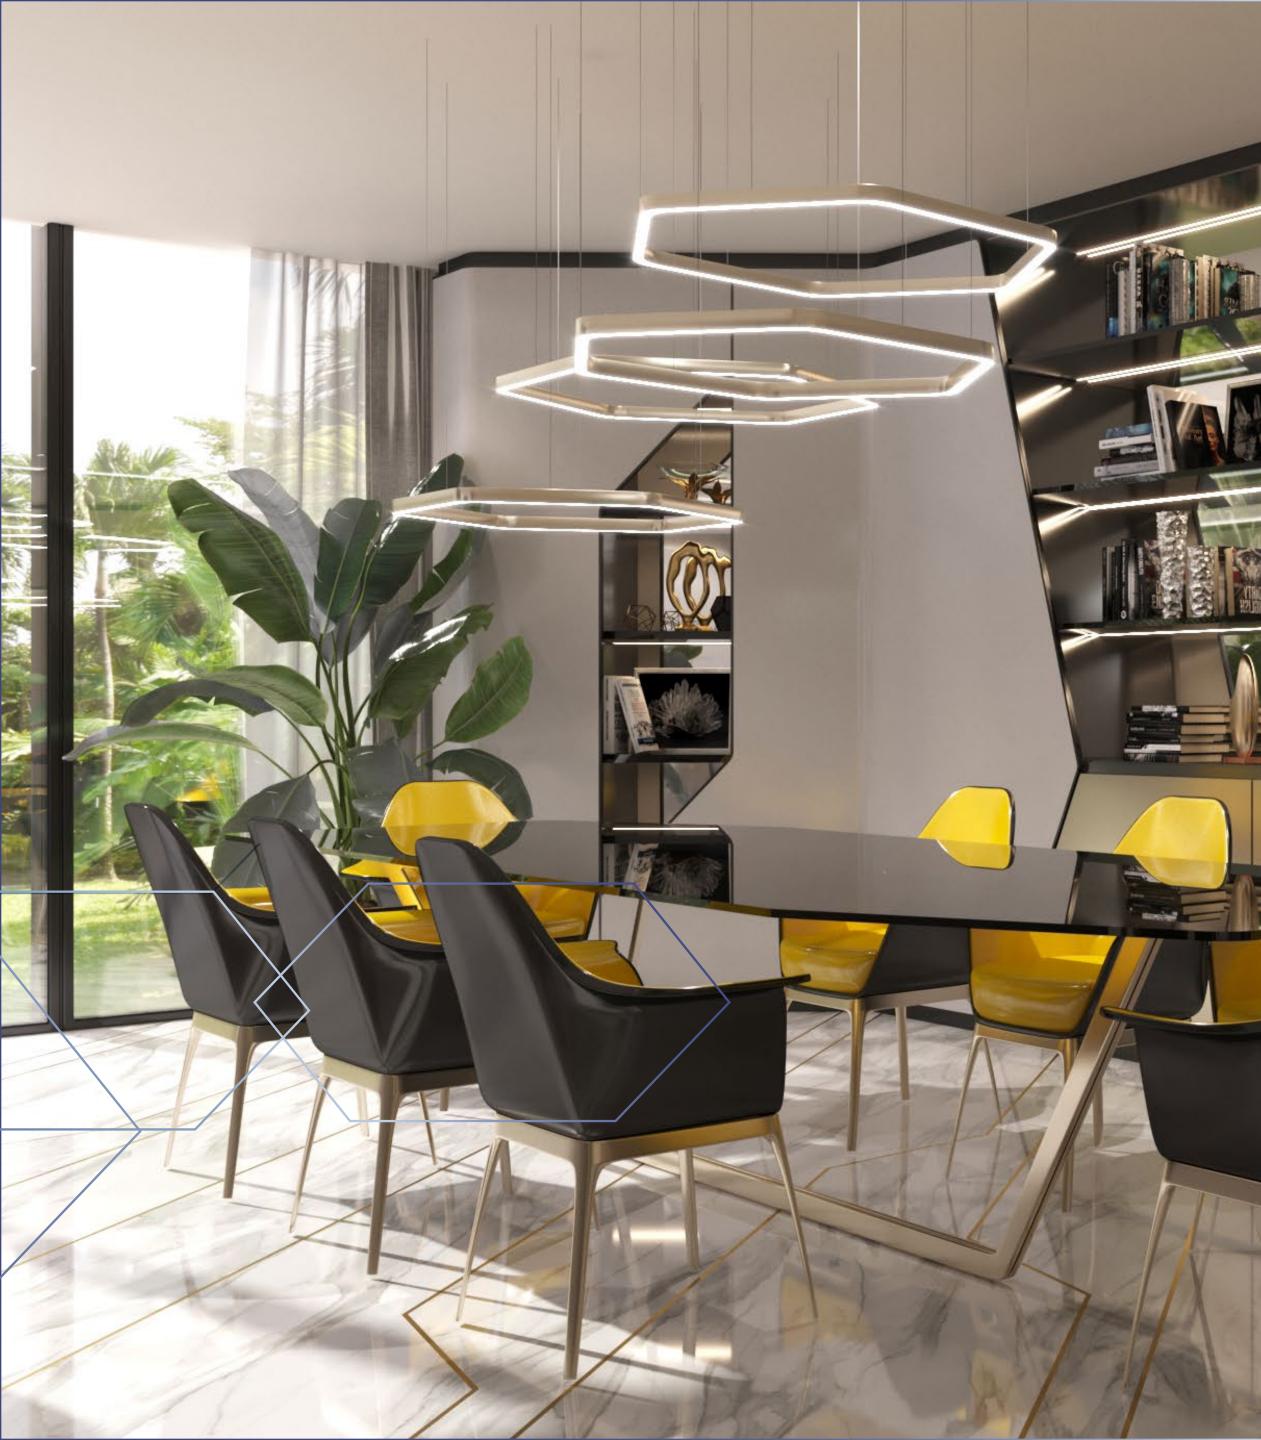

# Live The Dream at Automobili Lamborghini Inspired Villas

An iconic and legendary dream comes alive at DUBAI HILLS VISTA, a premium part of Dubai Hills Estate and home to Dubai's most exclusive addresses.

These exclusive and futuristic 6-bedroom villas effortlessly reflect the lines and aesthetics of a mythical brand revered for its innovation and cutting-edge design.

Beyond the meticulously finished interiors of the villas lies a majestic vista of Burj Khalifa and skyline, all visible from a private lounge overlooking the golf course.

# Innovative & Iconic

This limited collection of 40 uber-chic 6-bedroom villas is brought to you by innovative lifestyle creators, Emaar inspired by Automobili Lamborghini iconic design.

The villas exude all the hallmarks of Automobili Lamborghini – from the futuristic, avantgarde architecture to the sleek and modern interiors. Private roof lounges offer vistas of the Burj Khalifa and surrounding golf course, just steps away from the expansive garden plots. There is also an option to furnish the villa exquisitely with Lamborghini inspired furniture.