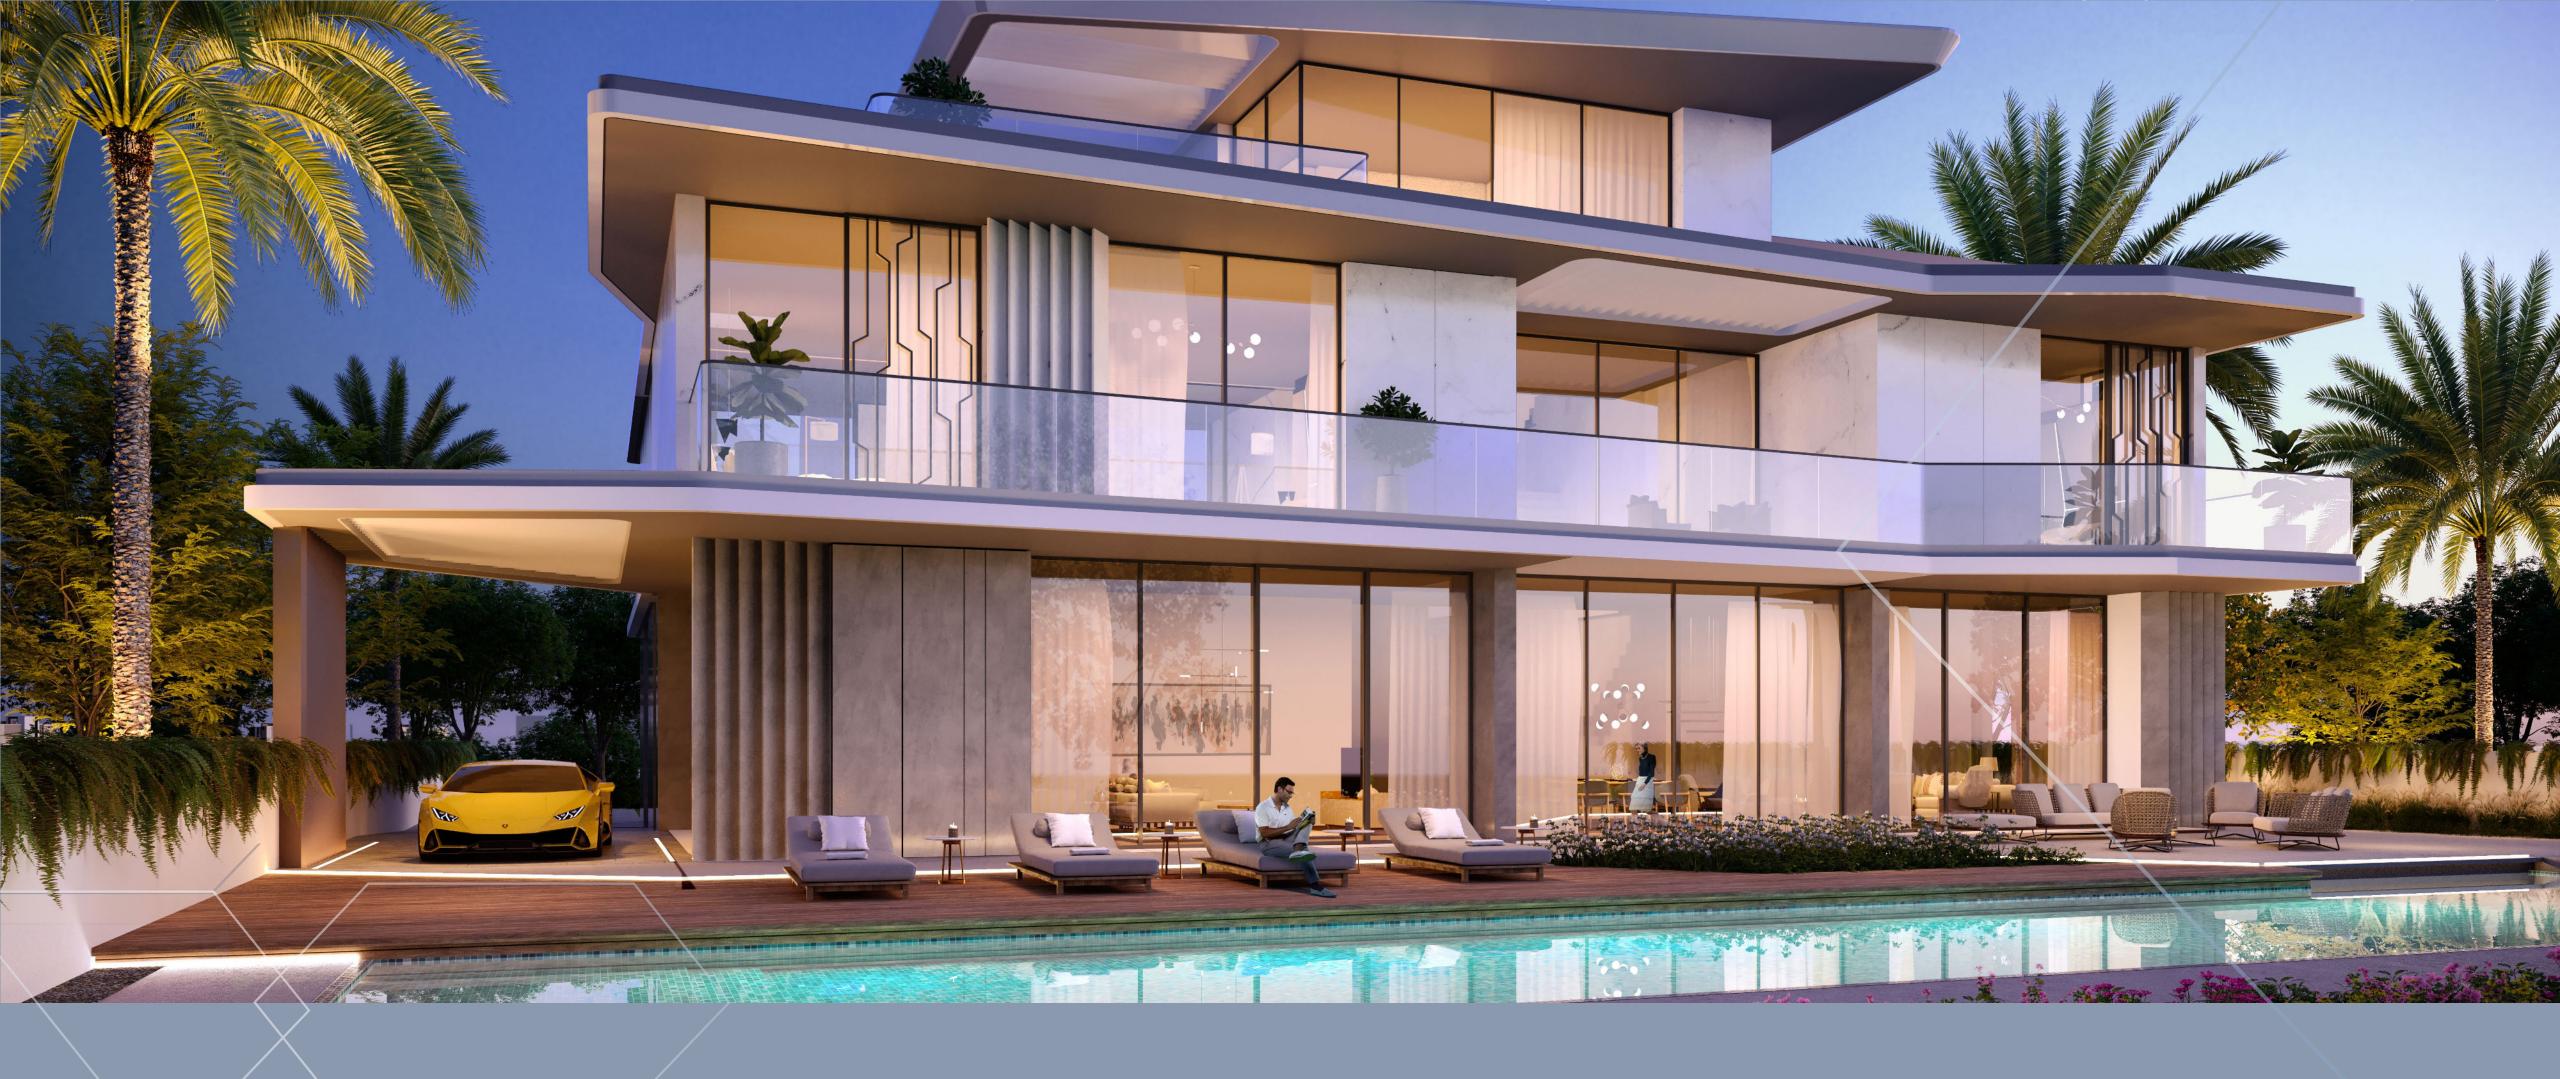

# Live The Dream at Automobili Lamborghini Inspired Villas

An iconic and legendary dream comes alive at DUBAI HILLS VISTA, a premium part of Dubai Hills Estate and home to Dubai's most exclusive addresses.

These exclusive and futuristic 6-bedroom villas effortlessly reflect the lines and aesthetics of a mythical brand revered for its innovation and cutting-edge design.

Beyond the meticulously finished interiors of the villas lies a majestic vista of Burj Khalifa and skyline, all visible from a private lounge overlooking the golf course.

# Innovative & Iconic

This limited collection of 40 uber-chic 6-bedroom villas is brought to you by innovative lifestyle creators, Emaar inspired by Automobili Lamborghini iconic design.

The villas exude all the hallmarks of Automobili Lamborghini – from the futuristic, avantgarde architecture to the sleek and modern interiors. Private roof lounges offer vistas of the Burj Khalifa and surrounding golf course, just steps away from the expansive garden plots. There is also an option to furnish the villa exquisitely with Lamborghini inspired furniture.