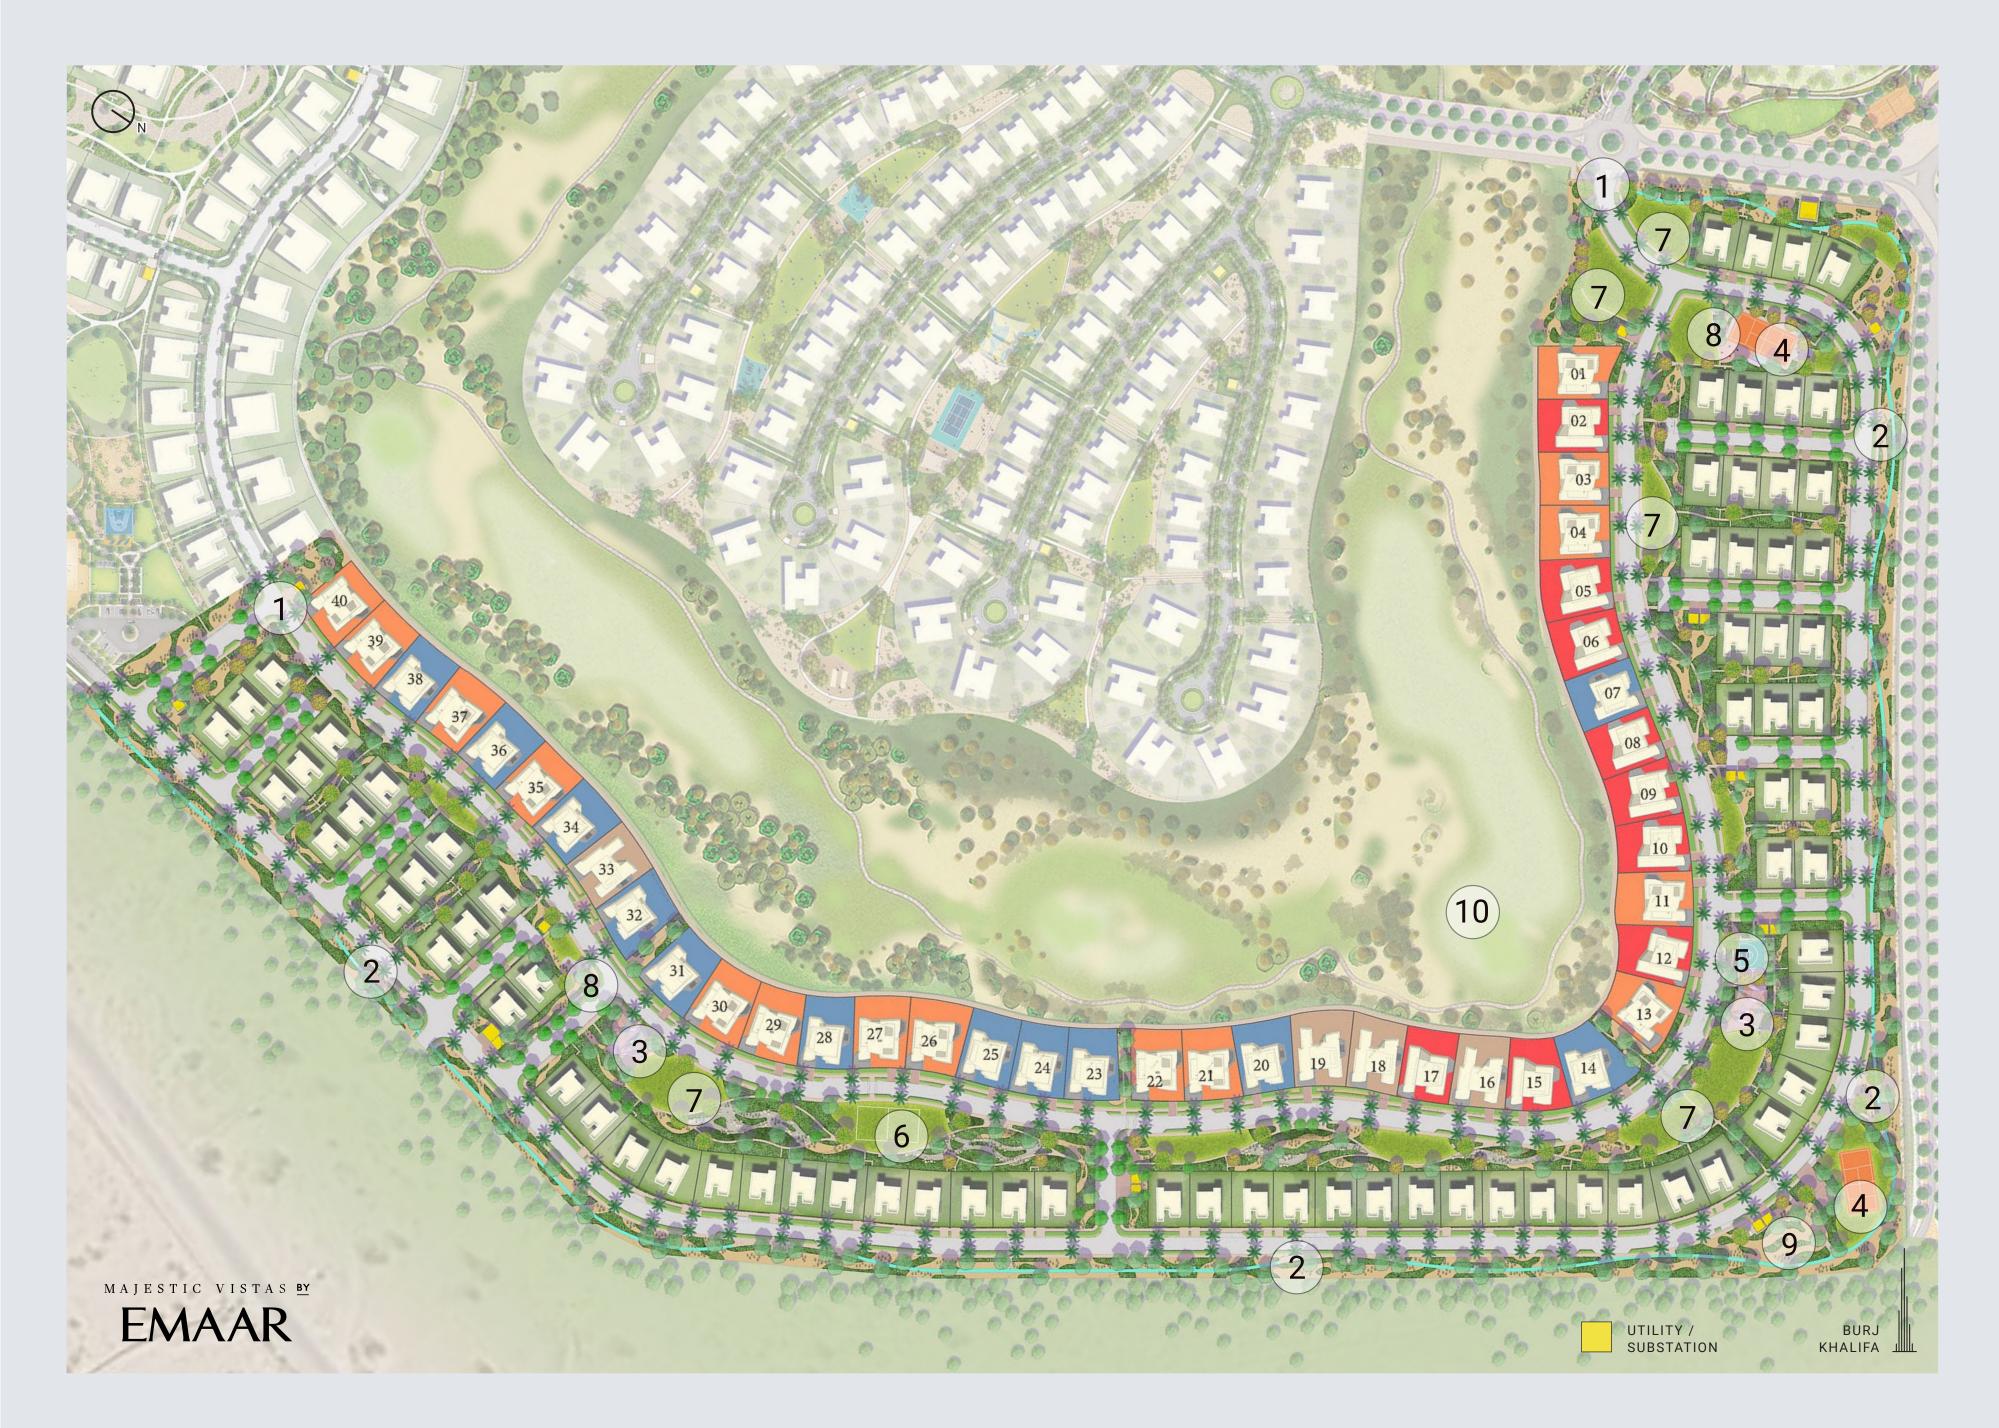

## DUBAI HILLS VISTA

INSPIRED BY

Lamborghini

| 1  | Gated Community           |
|----|---------------------------|
| 2  | Multipurpose Fitness Trai |
| 3  | Kids Play Area            |
| 4  | Tennis Court              |
| 5  | Half Basketball Court     |
| 6  | Football Pitch            |
| 7  | Parks/Green Spaces        |
| 8  | Picnic Areas              |
| 9  | Dog Park                  |
| 10 | Golf Course               |
|    |                           |

4 UNIQUE VILLA DESIGNS

| U | 0 |
|---|---|

3 GENEROUS PARKING BAYS

FULLY FURNISHED OPTIONS

EXQUISITE ENSUITES

INSPIRATIONAL INTERIOR DESIGN

ACCESS TO EXCELLENT AMENITIES

These residences are limited to 15 exquisite 6-bedroom villas, all futuristic in design and meticulously finished throughout with generous plots.

DIRECT ACCESS TO THE GOLF COURSE | ENSUITE BATHROOMS FOR ALL BEDROOMS | THREE PARKING BAYS | ROOFTOP LOUNGE WITH VISTAS

# V12 Collection

Spacious and tastefully finished with the finest materials, these 9 villas combine statement features with stunningly angled architectural elements inspired by Automobili Lamborghini.

ROOFTOP LOUNGE | DIRECT ACCESS TO THE GOLF COURSE | ENSUITE BATHROOMS FOR ALL BEDROOMS | PARKING BAYS FOR 3 VEHICLES