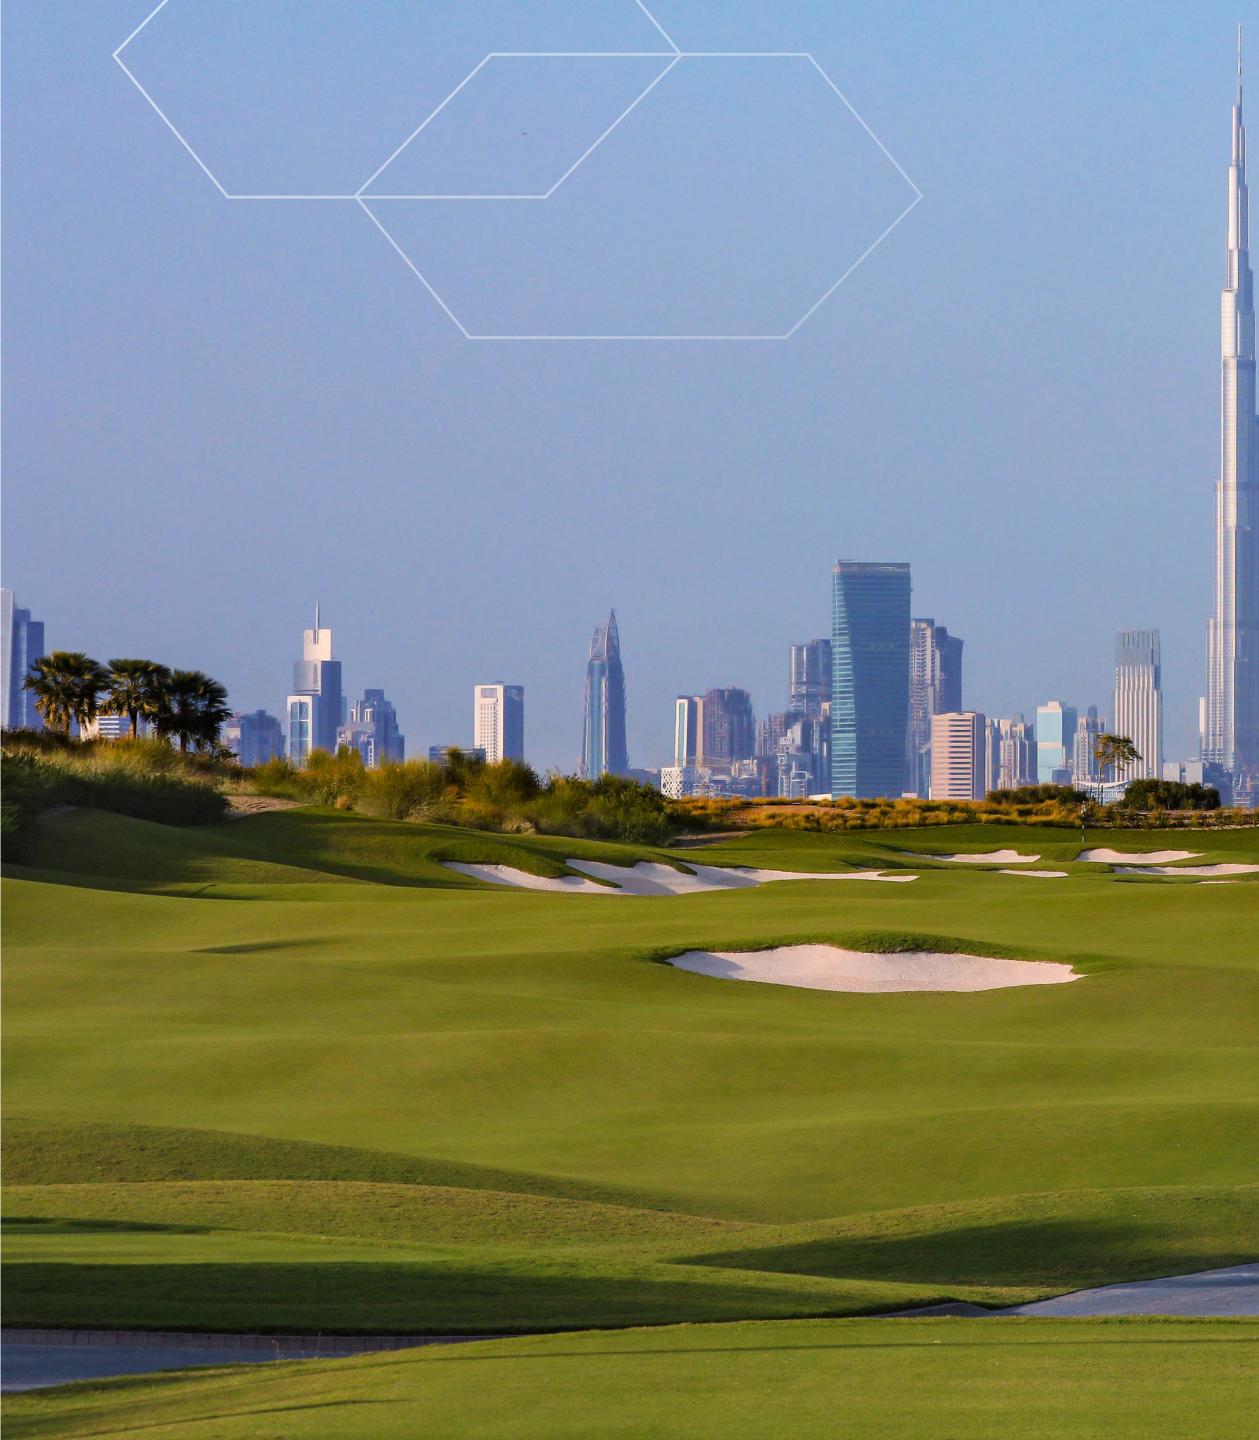

These exclusive and futuristic 6-bedroom villas effortlessly reflect the lines and aesthetics of a mythical brand revered for its innovation and cutting-edge design.

Beyond the meticulously finished interiors of the villas lies a majestic vista of Burj Khalifa and skyline, all visible from a private lounge overlooking the golf course.

# Innovative & Iconic

This limited collection of 40 uber-chic 6-bedroom villas is brought to you by innovative lifestyle creators, Emaar inspired by Automobili Lamborghini iconic design.

The villas exude all the hallmarks of Automobili Lamborghini – from the futuristic, avantgarde architecture to the sleek and modern interiors. Private roof lounges offer vistas of the Burj Khalifa and surrounding golf course, just steps away from the expansive garden plots. There is also an option to furnish the villa exquisitely with Lamborghini inspired furniture.

# Majestic Views