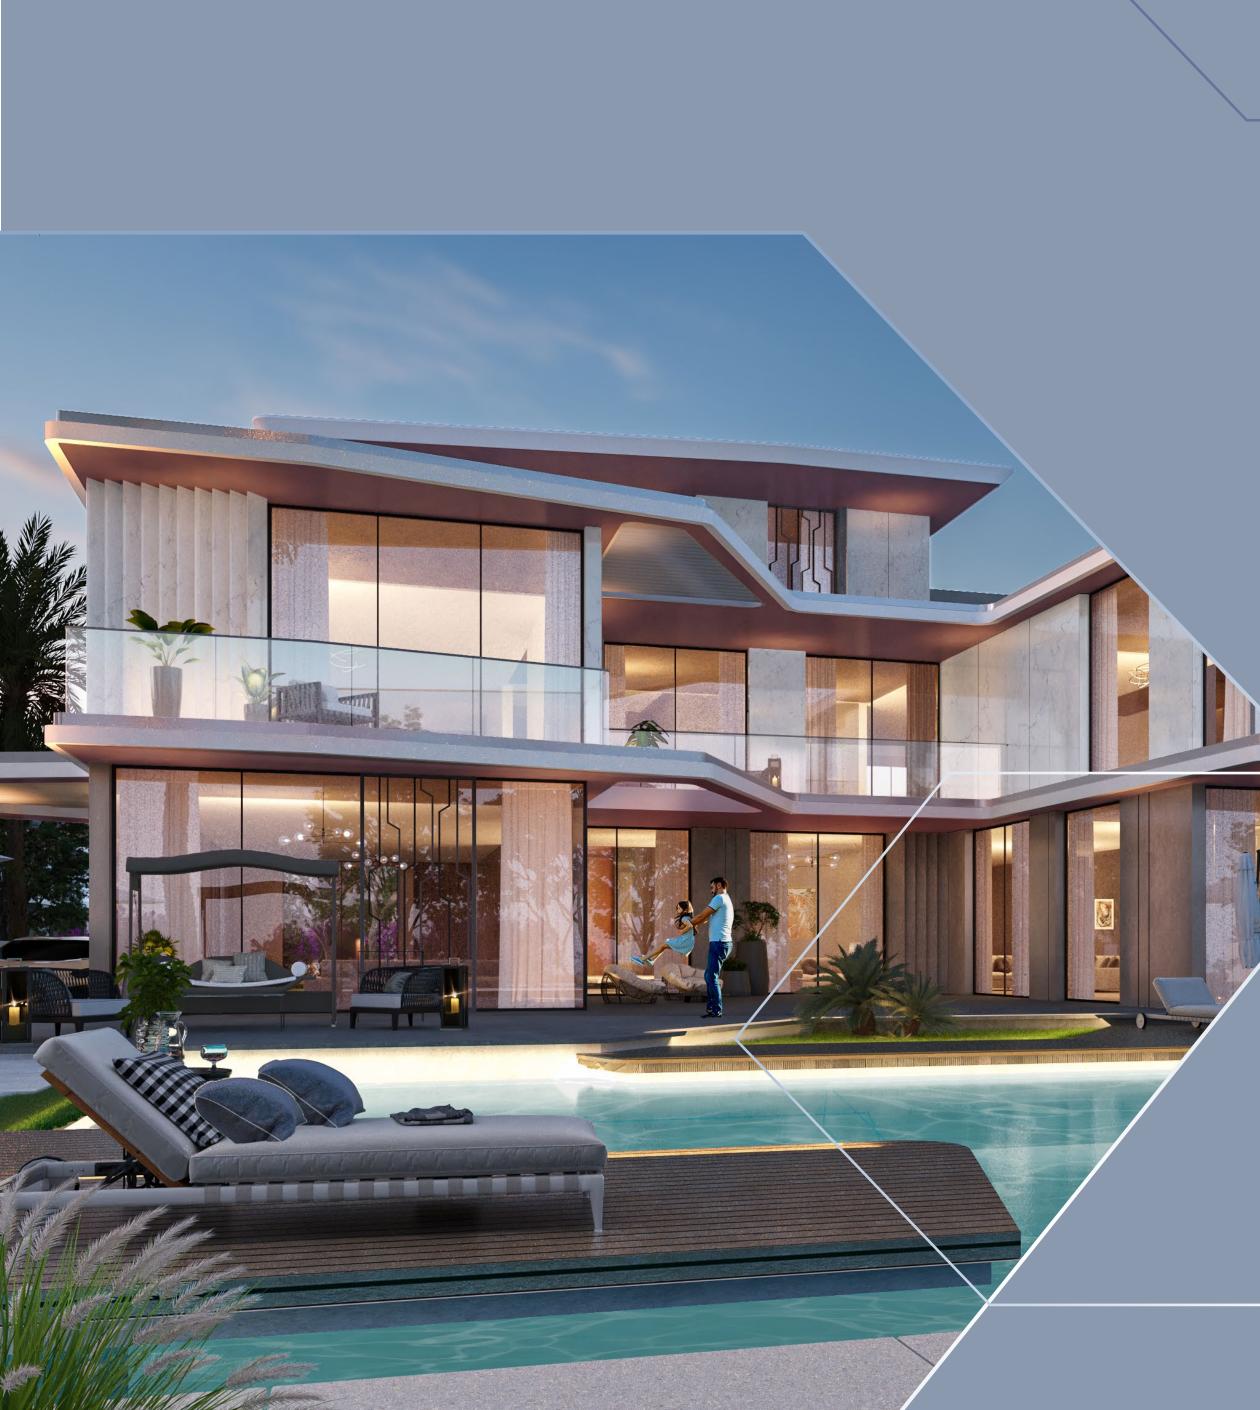

# Live The Dream at Automobili Lamborghini Inspired Villas

An iconic and legendary dream comes alive at DUBAI HILLS VISTA, a premium part of Dubai Hills Estate and home to Dubai's most exclusive addresses.

These exclusive and futuristic 6-bedroom villas effortlessly reflect the lines and aesthetics of a mythical brand revered for its innovation and cutting-edge design.

Beyond the meticulously finished interiors of the villas lies a majestic vista of Burj Khalifa and skyline, all visible from a private lounge overlooking the golf course.

# Innovative & Iconic

This limited collection of 40 uber-chic 6-bedroom villas is brought to you by innovative lifestyle creators, Emaar inspired by Automobili Lamborghini iconic design.

The villas exude all the hallmarks of Automobili Lamborghini – from the futuristic, avantgarde architecture to the sleek and modern interiors. Private roof lounges offer vistas of the Burj Khalifa and surrounding golf course, just steps away from the expansive garden plots. There is also an option to furnish the villa exquisitely with Lamborghini inspired furniture.