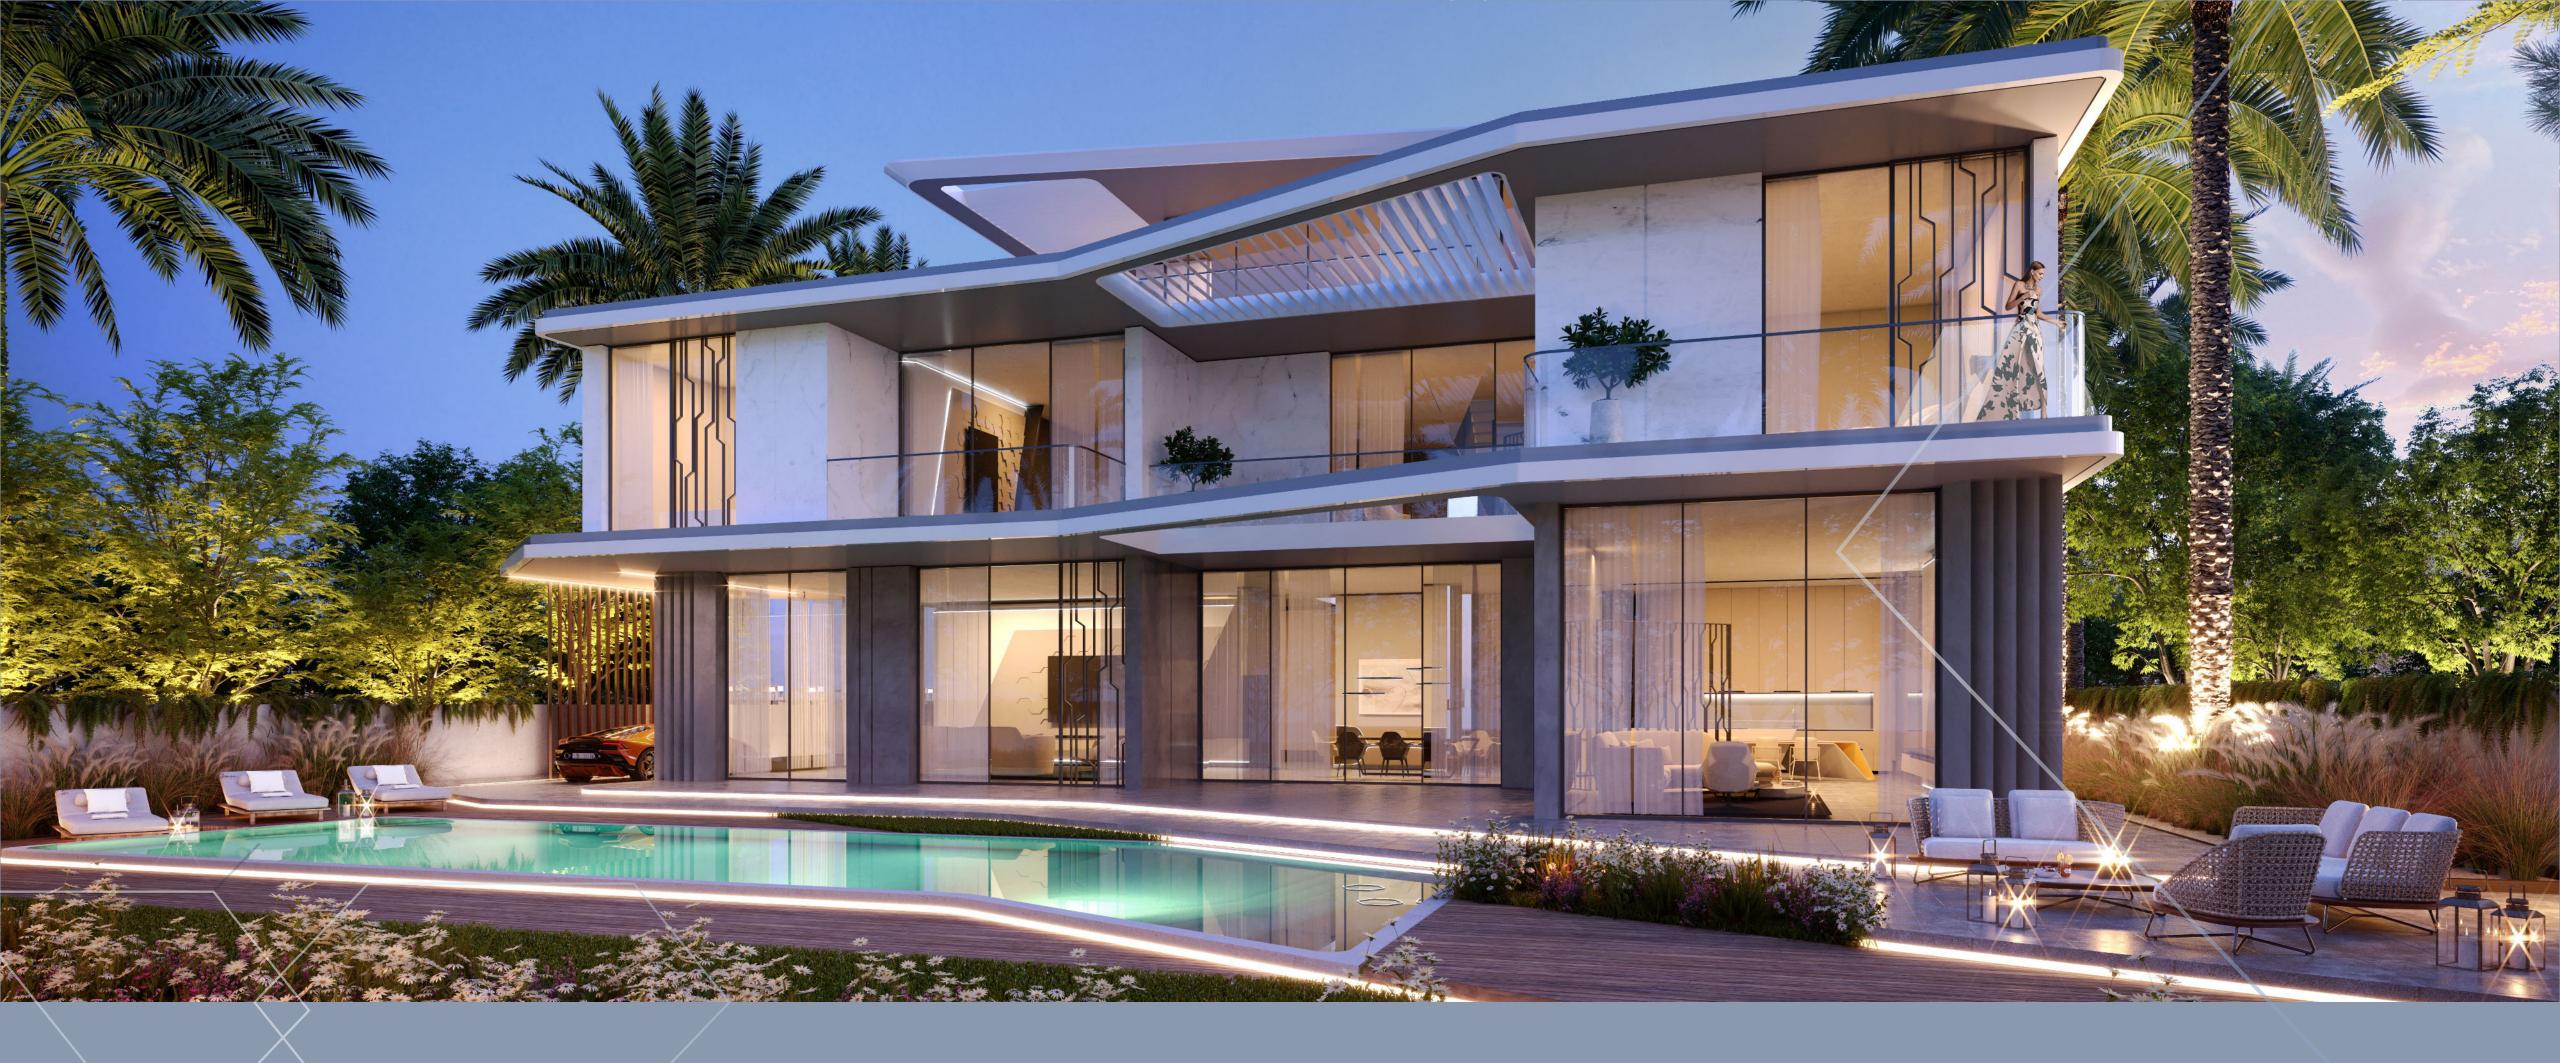

These exclusive and futuristic 6-bedroom villas effortlessly reflect the lines and aesthetics of a mythical brand revered for its innovation and cutting-edge design.

Beyond the meticulously finished interiors of the villas lies a majestic vista of Burj Khalifa and skyline, all visible from a private lounge overlooking the golf course.

#### Innovative & Iconic

This limited collection of 40 uber-chic 6-bedroom villas is brought to you by innovative lifestyle creators, Emaar inspired by Automobili Lamborghini iconic design.

The villas exude all the hallmarks of Automobili Lamborghini – from the futuristic, avantgarde architecture to the sleek and modern interiors. Private roof lounges offer vistas of the Burj Khalifa and surrounding golf course, just steps away from the expansive garden plots. There is also an option to furnish the villa exquisitely with Lamborghini inspired furniture.