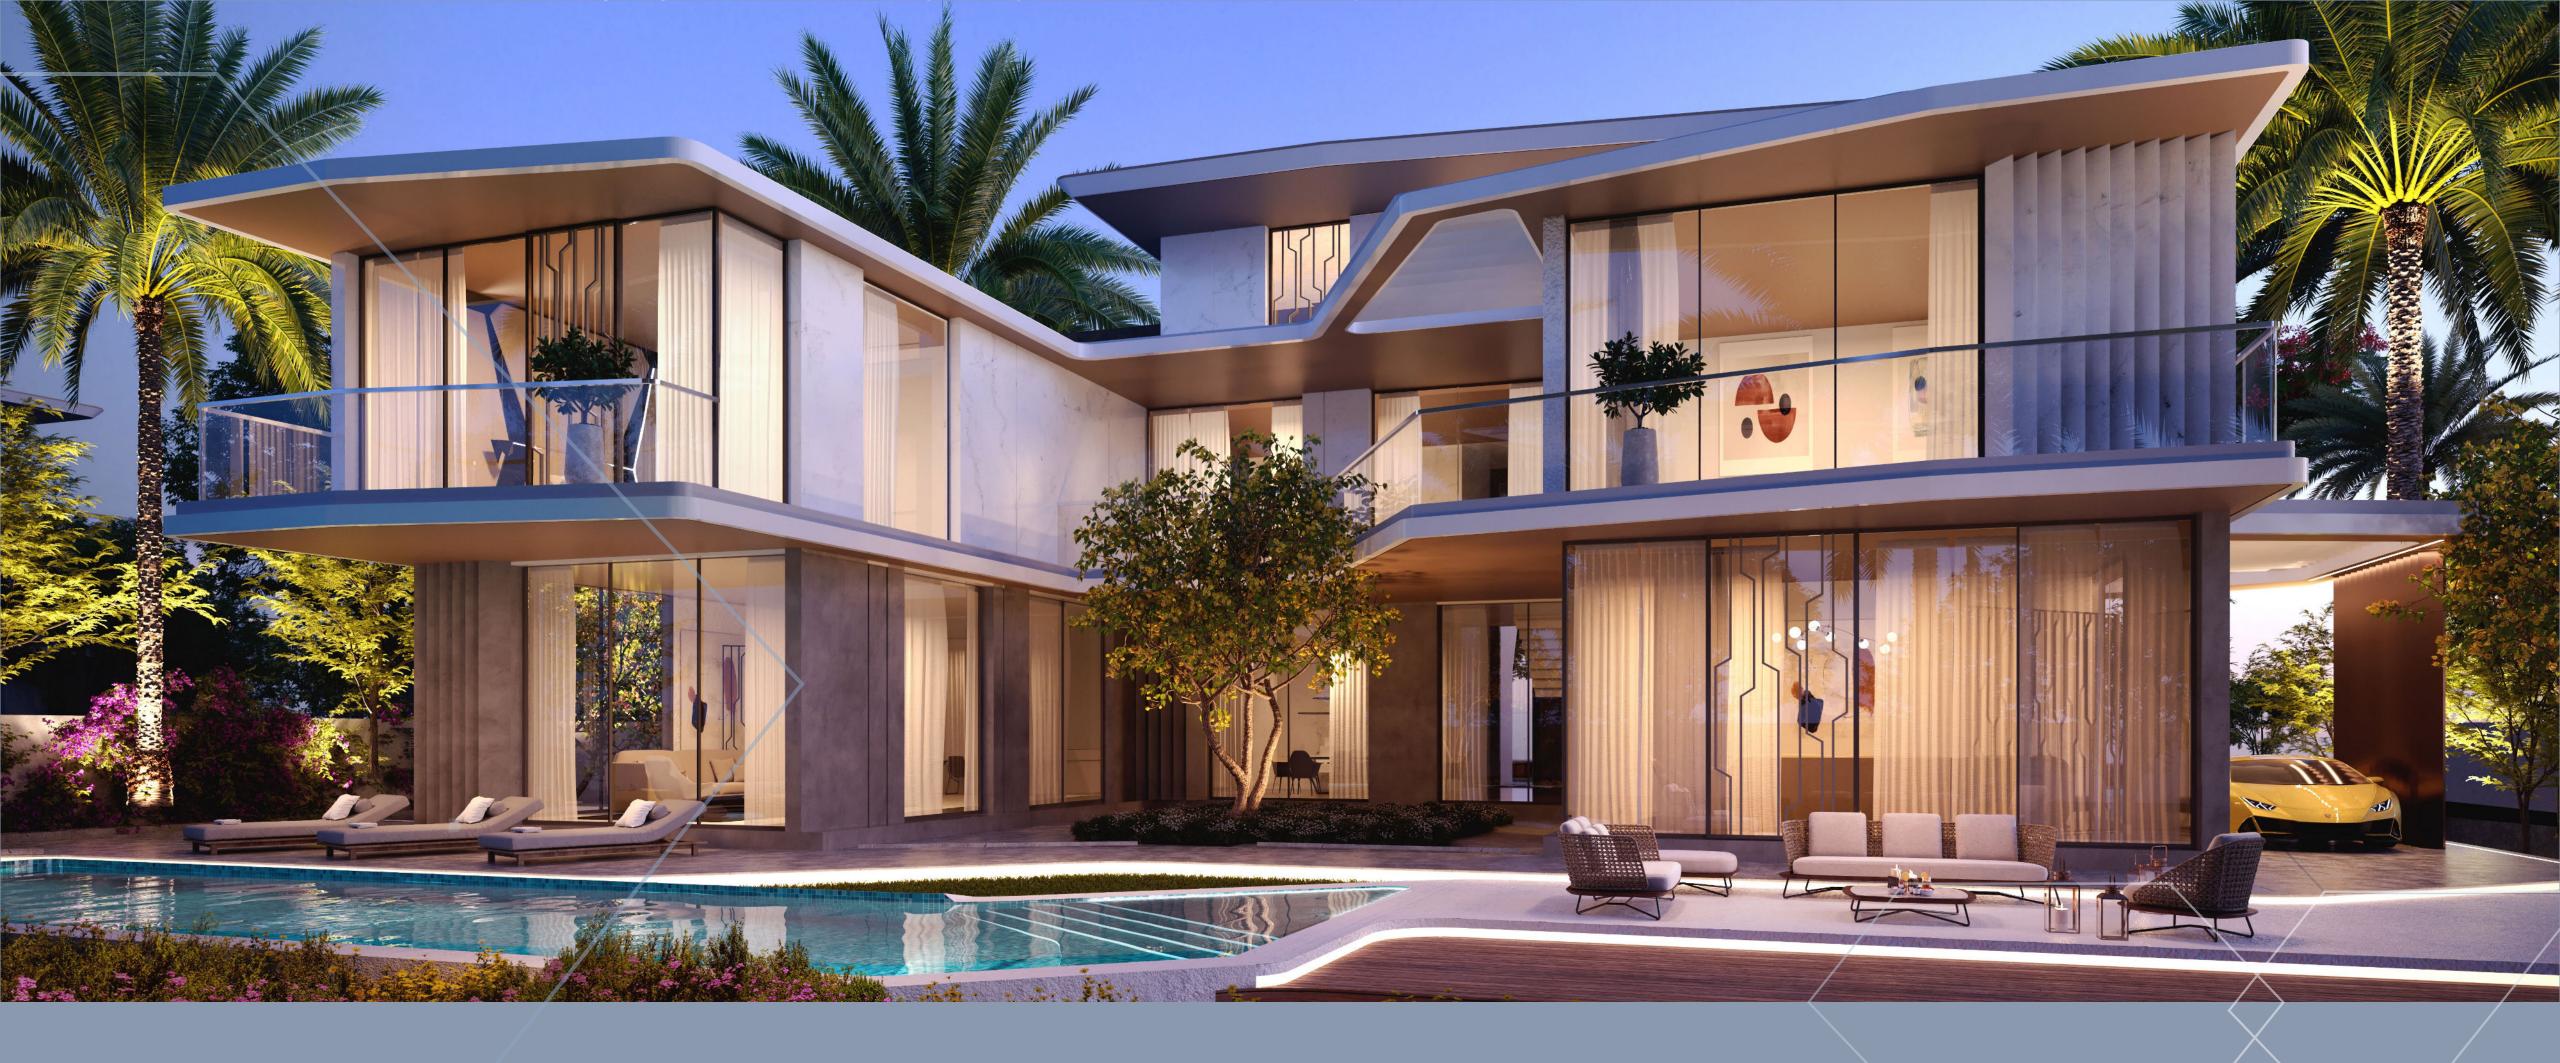

These exclusive and futuristic 6-bedroom villas effortlessly reflect the lines and aesthetics of a mythical brand revered for its innovation and cutting-edge design.

Beyond the meticulously finished interiors of the villas lies a majestic vista of Burj Khalifa and skyline, all visible from a private lounge overlooking the golf course.

#### Innovative & Iconic

This limited collection of 40 uber-chic 6-bedroom villas is brought to you by innovative lifestyle creators, Emaar inspired by Automobili Lamborghini iconic design.

The villas exude all the hallmarks of Automobili Lamborghini – from the futuristic, avantgarde architecture to the sleek and modern interiors. Private roof lounges offer vistas of the Burj Khalifa and surrounding golf course, just steps away from the expansive garden plots. There is also an option to furnish the villa exquisitely with Lamborghini inspired furniture.