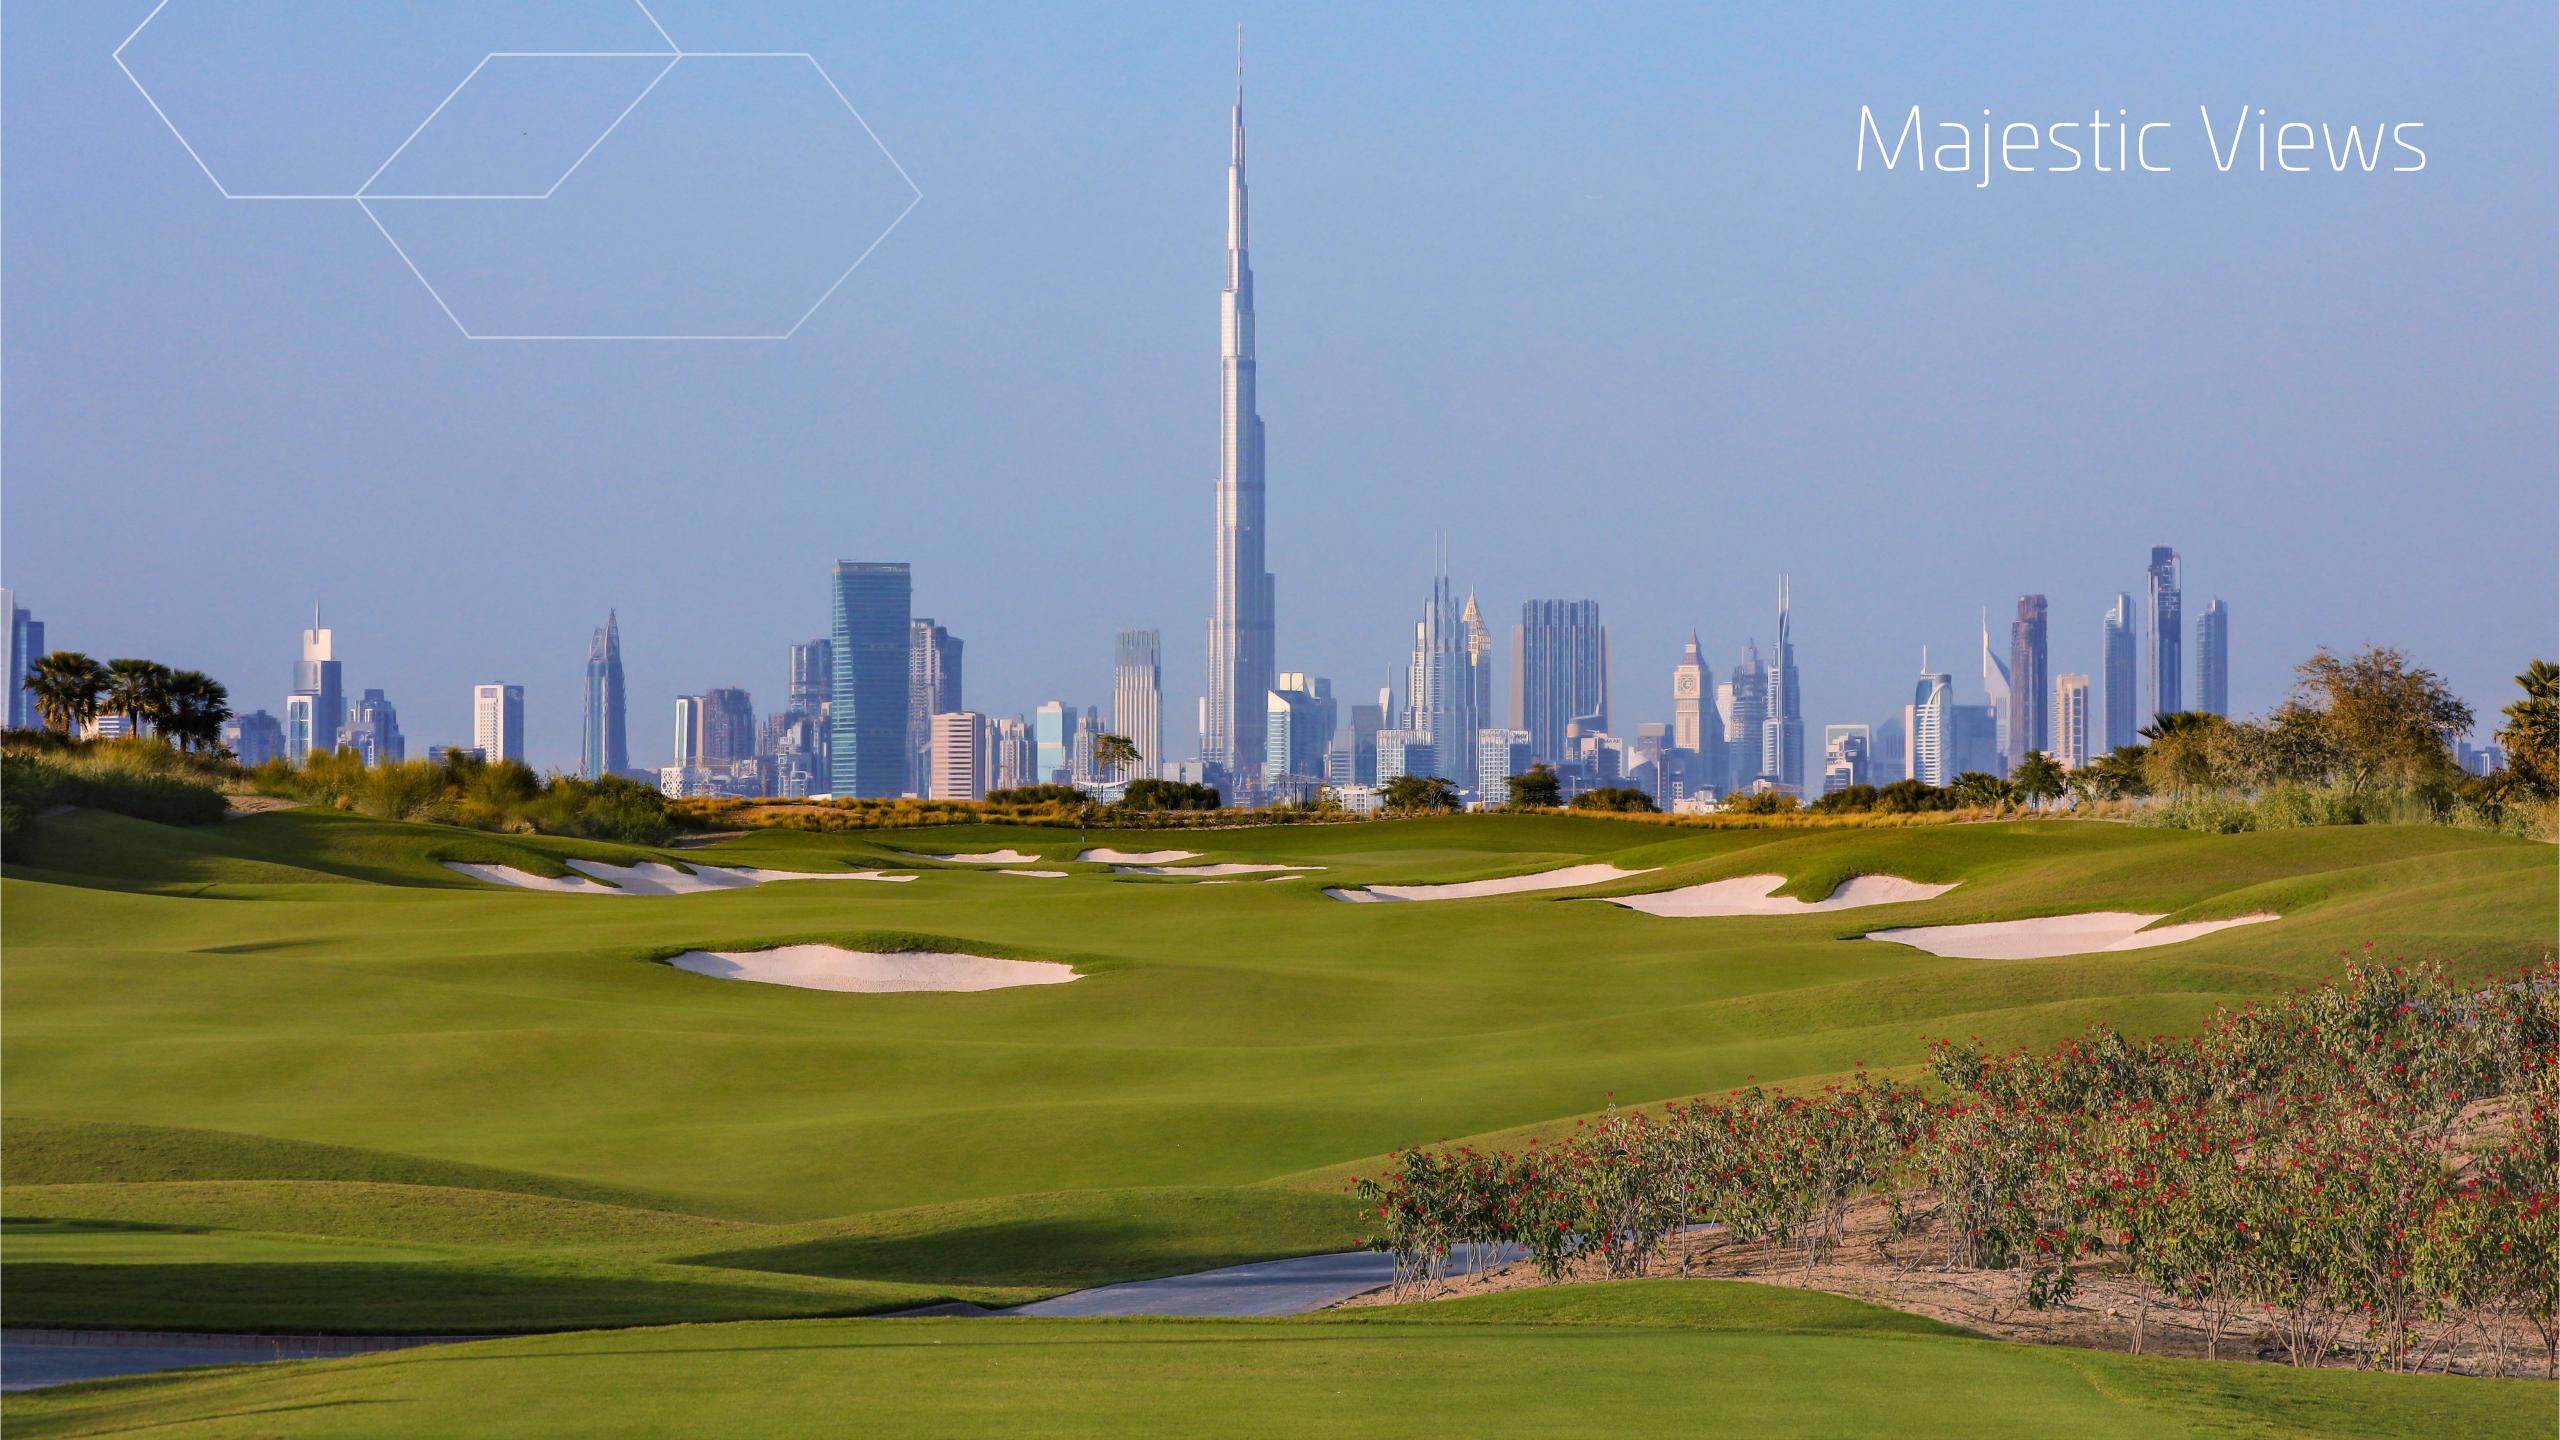

These exclusive and futuristic 6-bedroom villas effortlessly reflect the lines and aesthetics of a mythical brand revered for its innovation and cutting-edge design.

Beyond the meticulously finished interiors of the villas lies a majestic vista of Burj Khalifa and skyline, all visible from a private lounge overlooking the golf course.

#### Innovative & Iconic

This limited collection of 40 uber-chic 6-bedroom villas is brought to you by innovative lifestyle creators, Emaar inspired by Automobili Lamborghini iconic design.

The villas exude all the hallmarks of Automobili Lamborghini – from the futuristic, avantgarde architecture to the sleek and modern interiors. Private roof lounges offer vistas of the Burj Khalifa and surrounding golf course, just steps away from the expansive garden plots. There is also an option to furnish the villa exquisitely with Lamborghini inspired furniture.