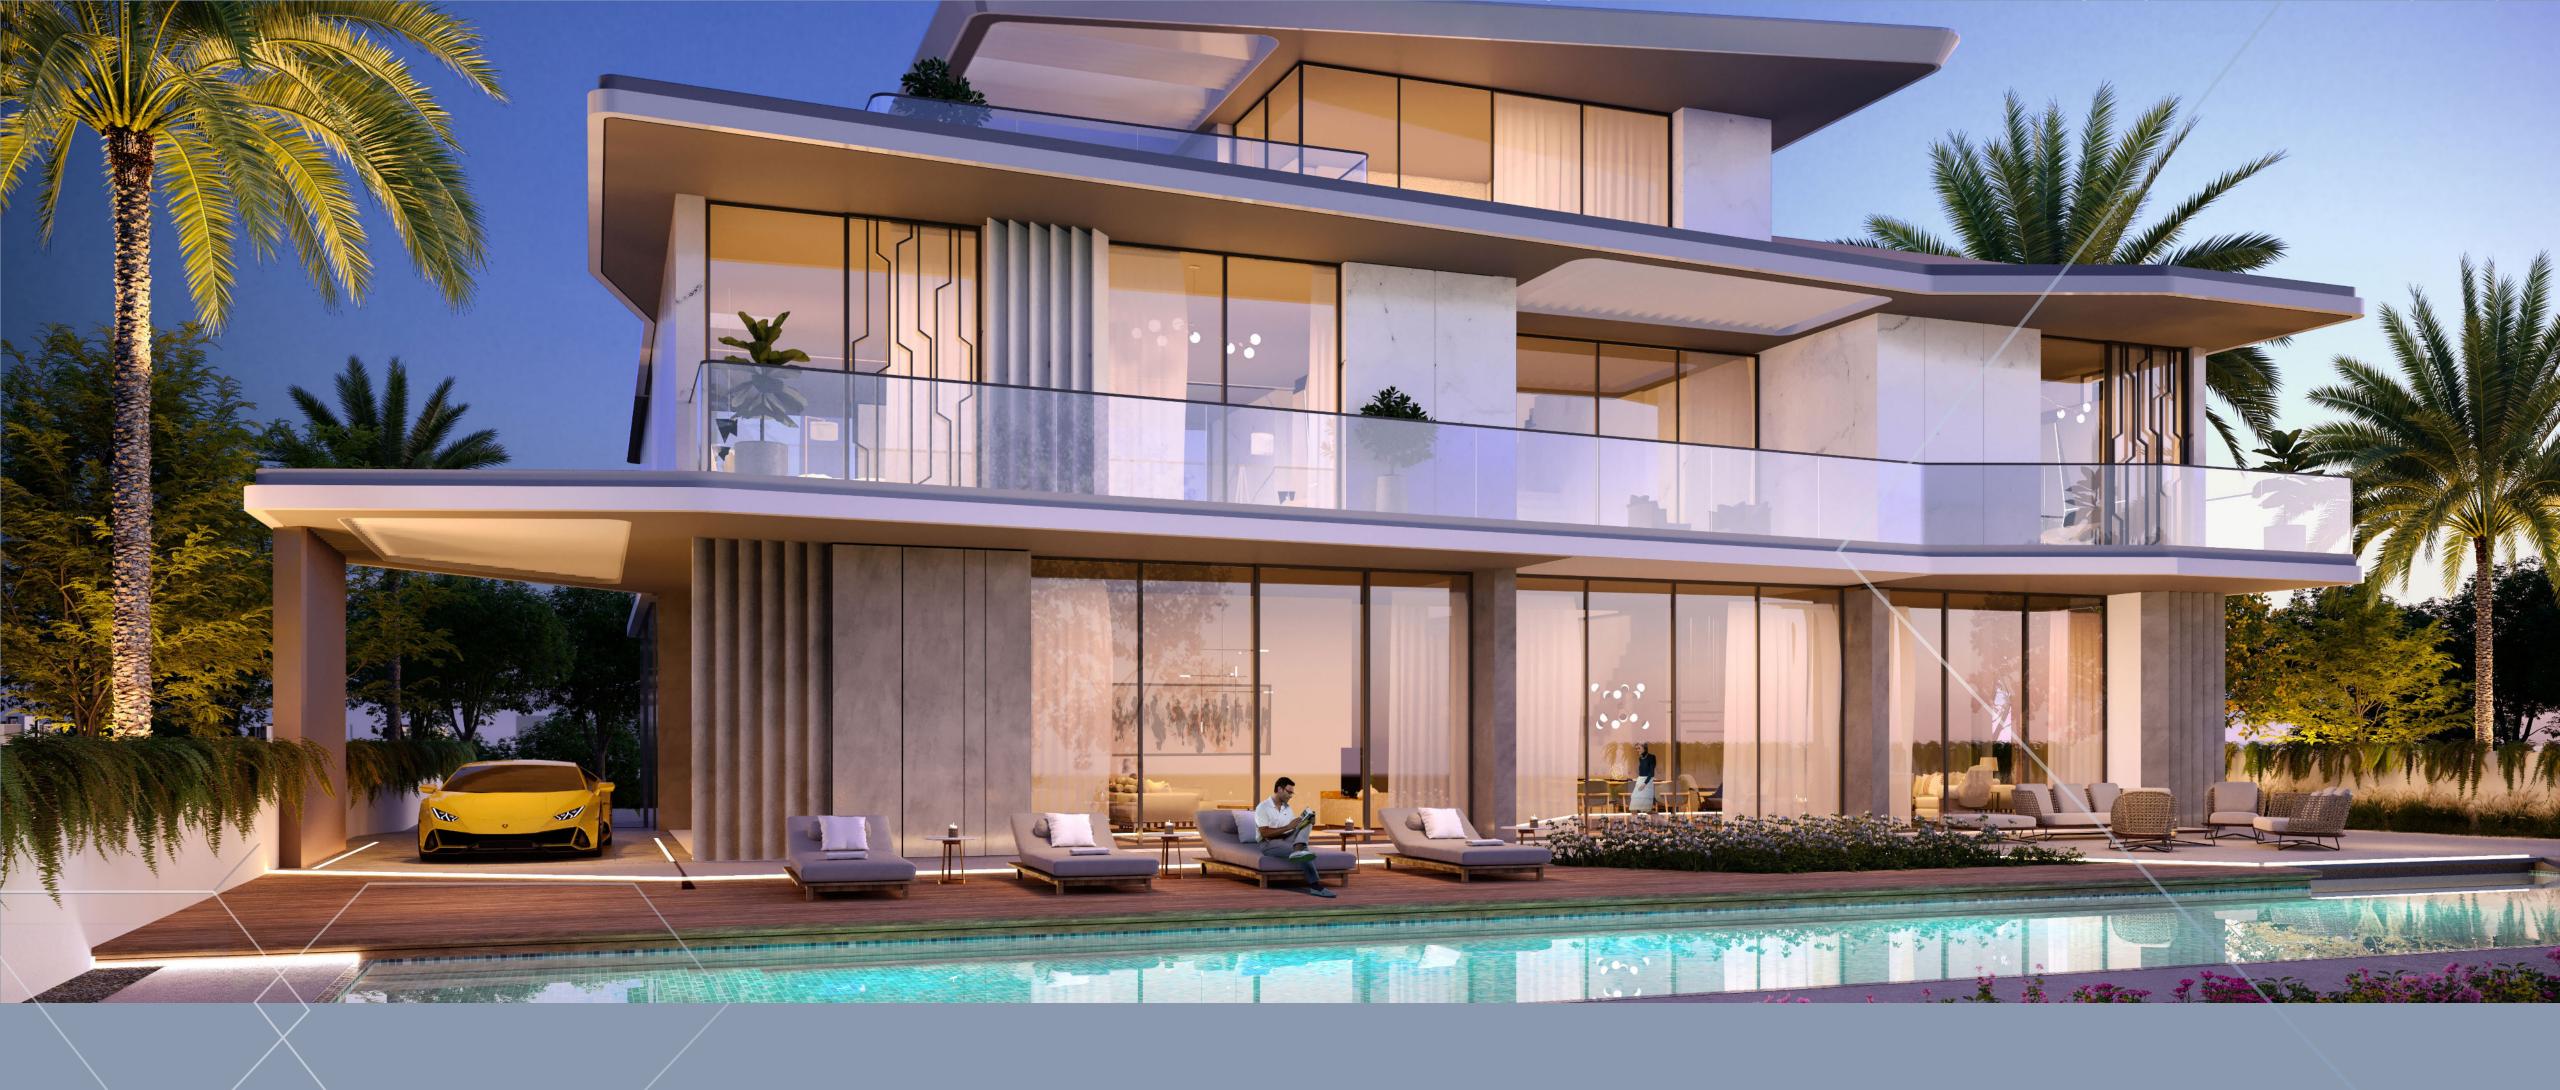

These exclusive and futuristic 6-bedroom villas effortlessly reflect the lines and aesthetics of a mythical brand revered for its innovation and cutting-edge design.

Beyond the meticulously finished interiors of the villas lies a majestic vista of Burj Khalifa and skyline, all visible from a private lounge overlooking the golf course.

#### Innovative & Iconic

This limited collection of 40 uber-chic 6-bedroom villas is brought to you by innovative lifestyle creators, Emaar inspired by Automobili Lamborghini iconic design.

The villas exude all the hallmarks of Automobili Lamborghini – from the futuristic, avantgarde architecture to the sleek and modern interiors. Private roof lounges offer vistas of the Burj Khalifa and surrounding golf course, just steps away from the expansive garden plots. There is also an option to furnish the villa exquisitely with Lamborghini inspired furniture.

4 UNIQUE VILLA
DESIGNS

3 GENEROUS PARKING BAYS

FULLY FURNISHED OPTIONS

EXQUISITE ENSUITES

INSPIRATIONAL INTERIOR DESIGN

ACCESS TO EXCELLENT AMENITIES