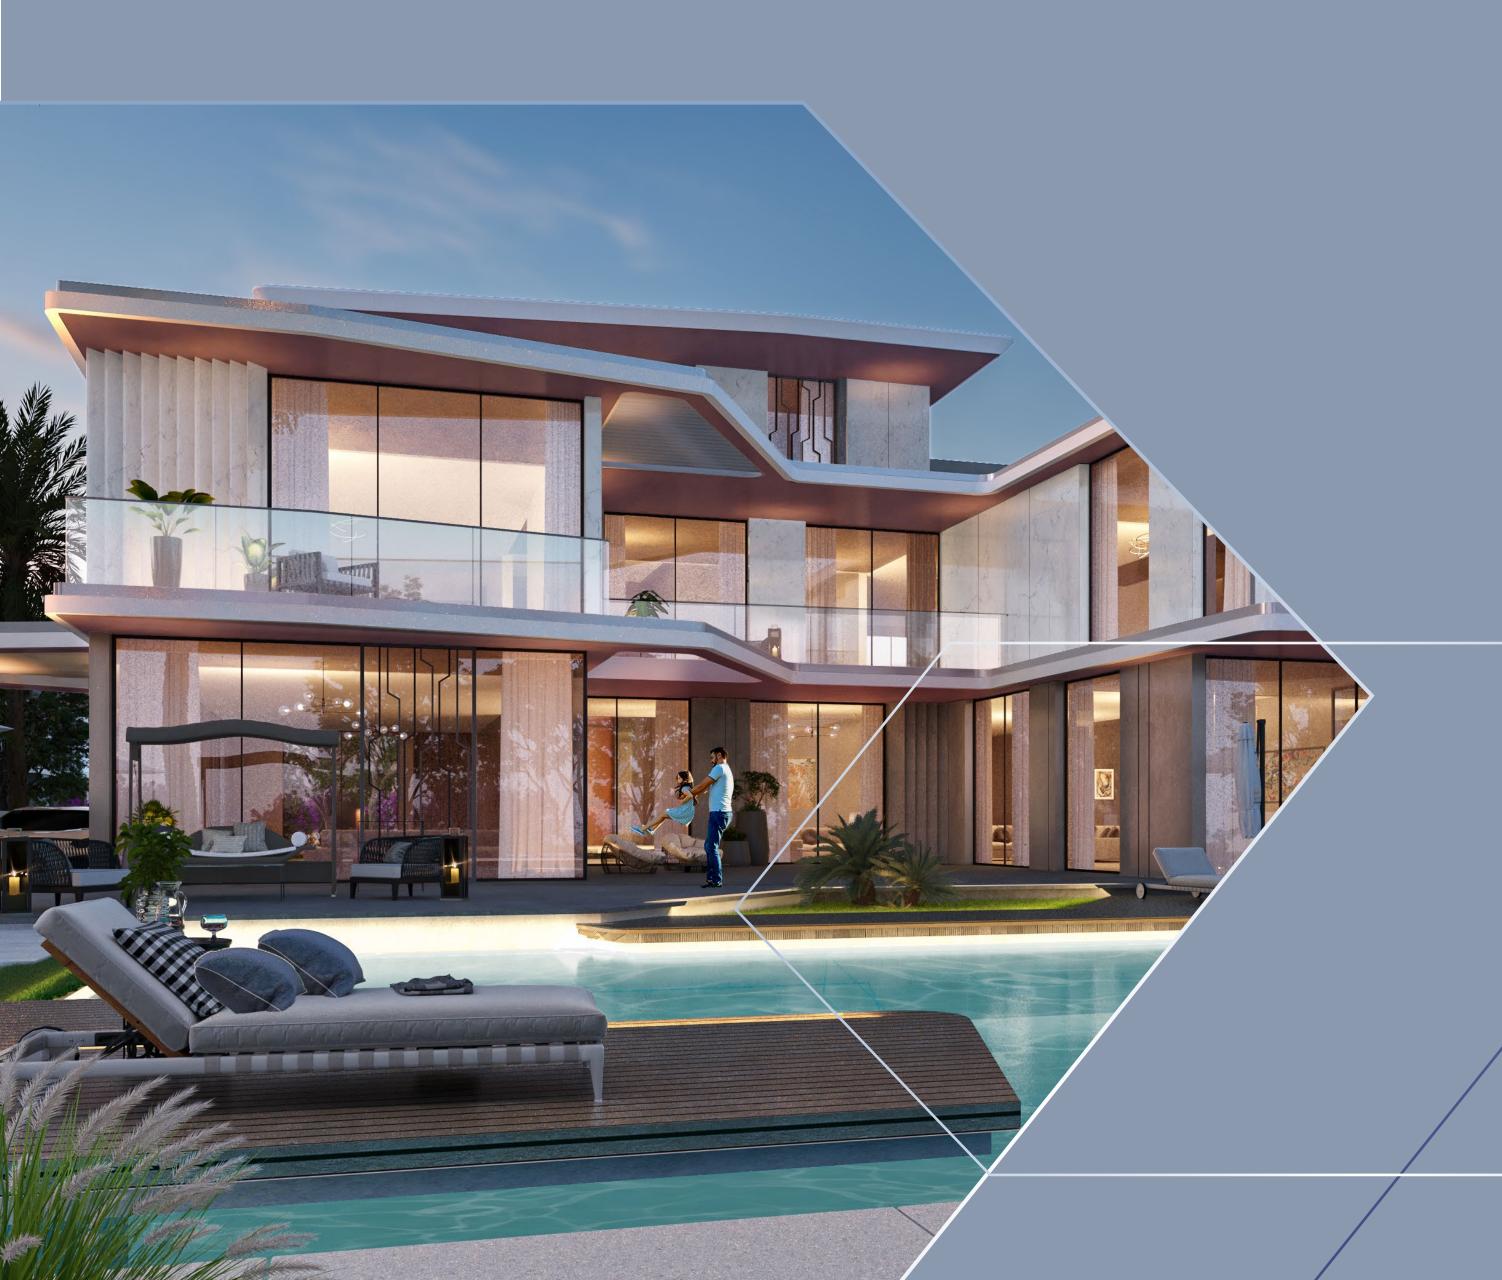

## Live The Dream at Automobili Lamborghini Inspired Villas

An iconic and legendary dream comes alive at DUBAI HILLS VISTA, a premium part of Dubai Hills Estate and home to Dubai's most exclusive addresses.

These exclusive and futuristic 6-bedroom villas effortlessly reflect the lines and aesthetics of a mythical brand revered for its innovation and cutting-edge design.

Beyond the meticulously finished interiors of the villas lies a majestic vista of Burj Khalifa and skyline, all visible from a private lounge overlooking the golf course.

#### Innovative & Iconic

This limited collection of 40 uber-chic 6-bedroom villas is brought to you by innovative lifestyle creators, Emaar inspired by Automobili Lamborghini iconic design.

The villas exude all the hallmarks of Automobili Lamborghini – from the futuristic, avantgarde architecture to the sleek and modern interiors. Private roof lounges offer vistas of the Burj Khalifa and surrounding golf course, just steps away from the expansive garden plots. There is also an option to furnish the villa exquisitely with Lamborghini inspired furniture.