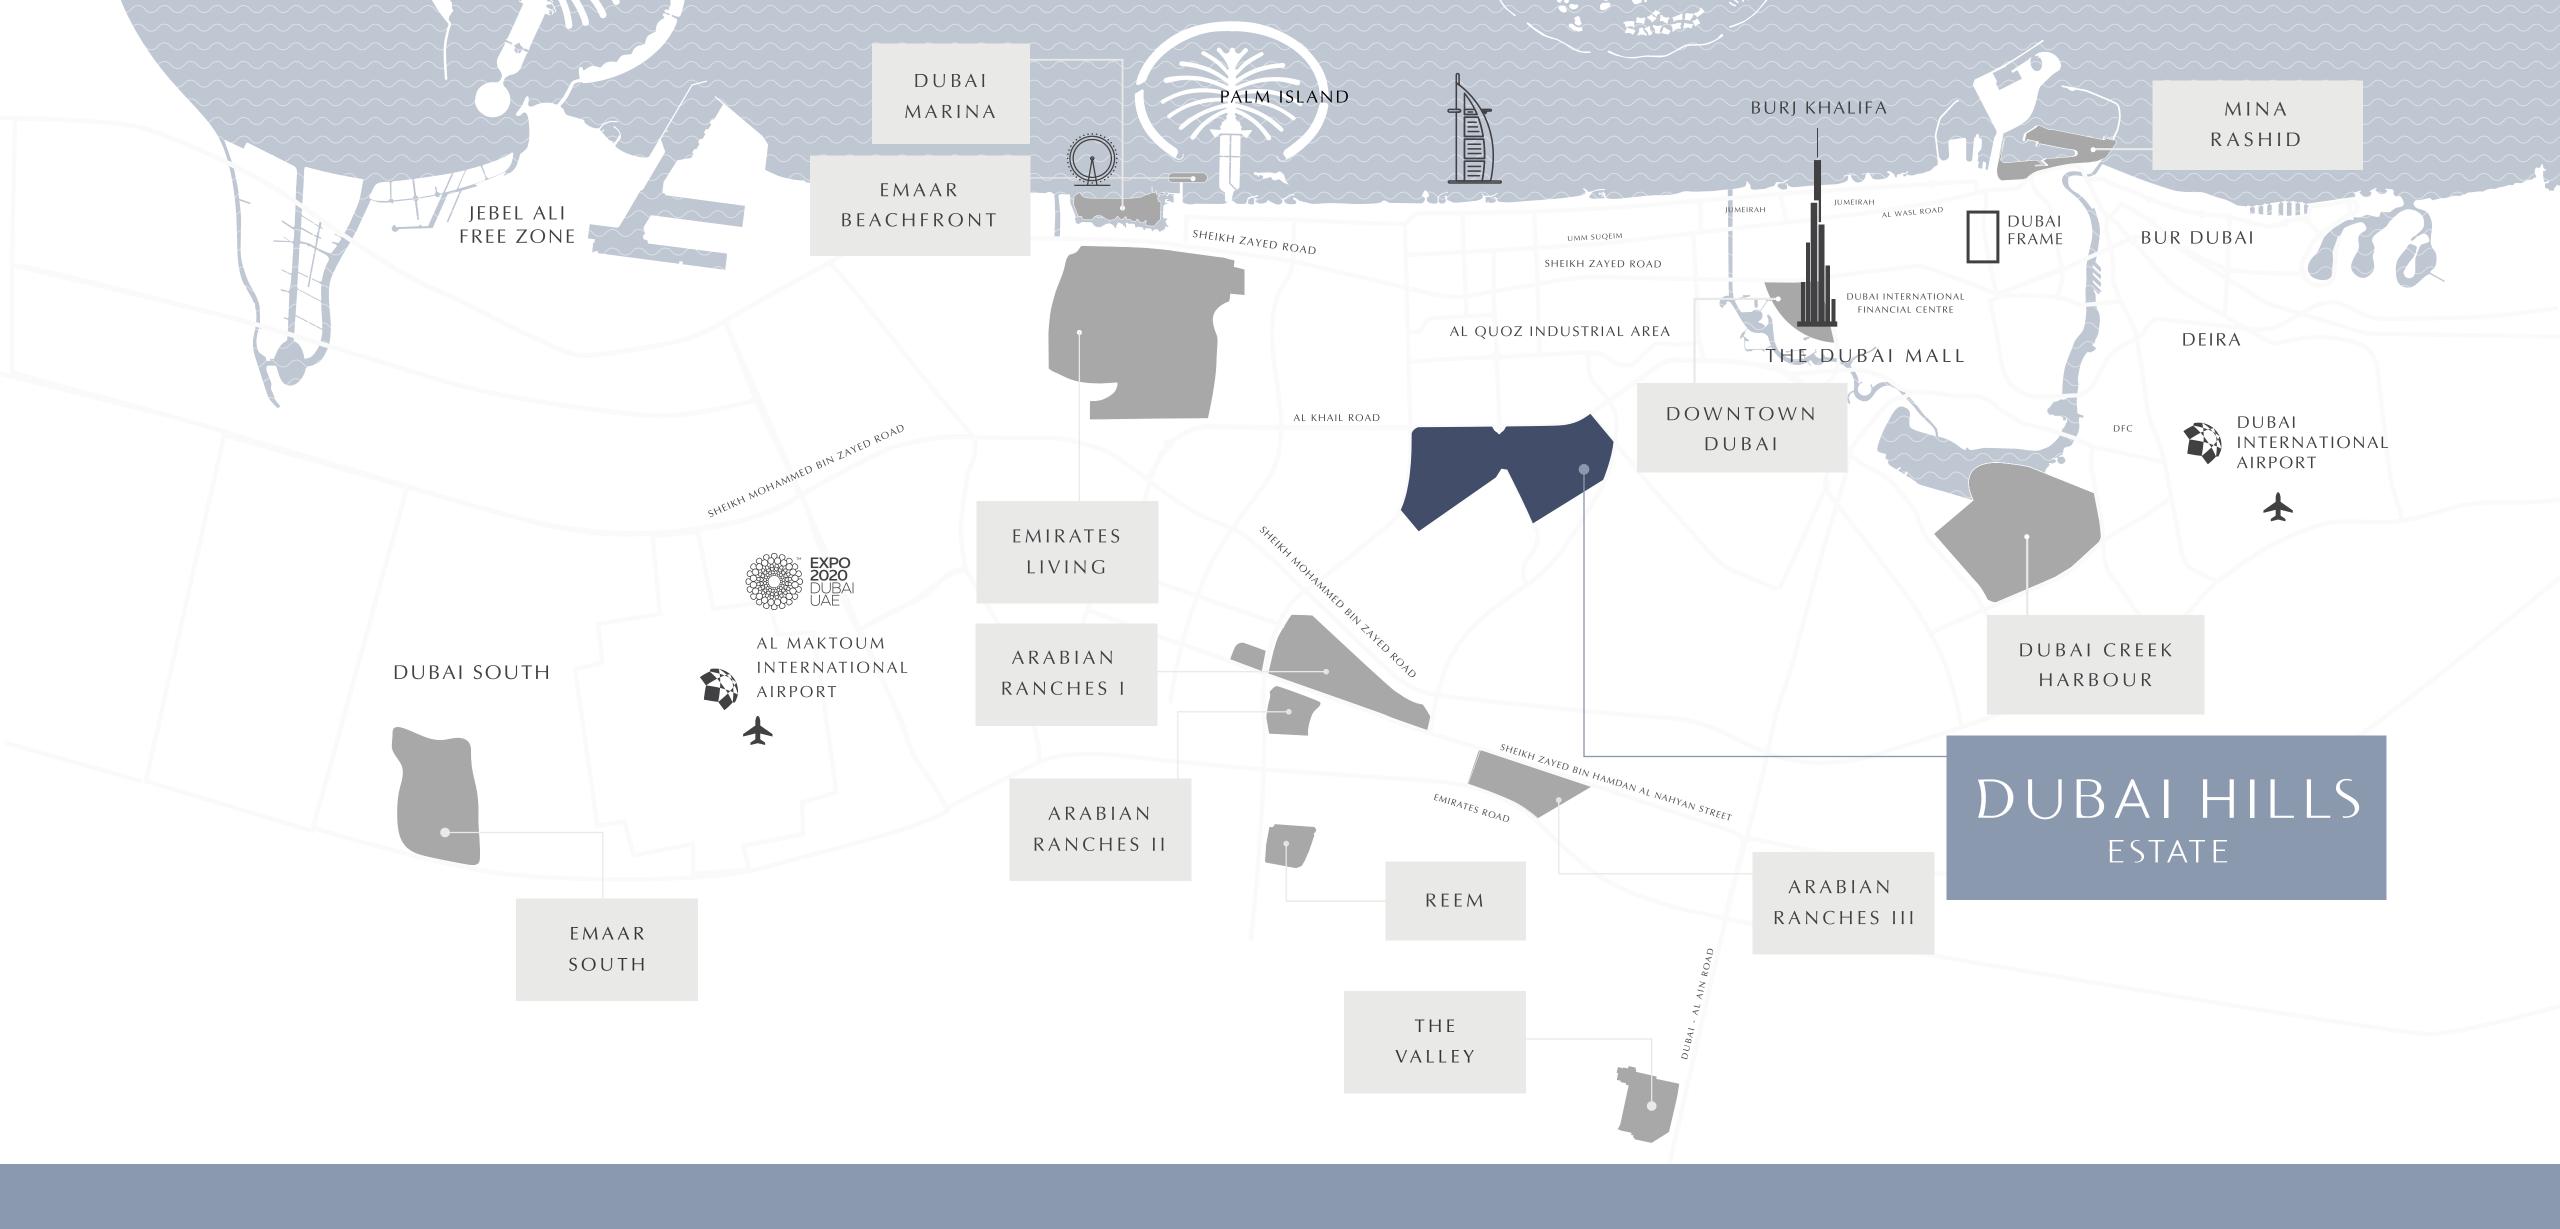

20
MINUTES FROM DOWNTOWN DUBAI

35
MINUTES FROM THE DUBAI MALL

MINUTES FROM DUBAI MARINA

20
MINUTES FROM
DUBAI INT'L AIRPORT

35

MINUTES FROM AL MAKTOUM INT'L AIRPORT

With Dubai Hills Mall minutes away and Downtown Dubai an easy 15 minutes' drive, the city is close by, yet this is the perfect heaven for relaxing and enjoying the best things in life.

LONGEST PARK OF ANY COMMUNITY