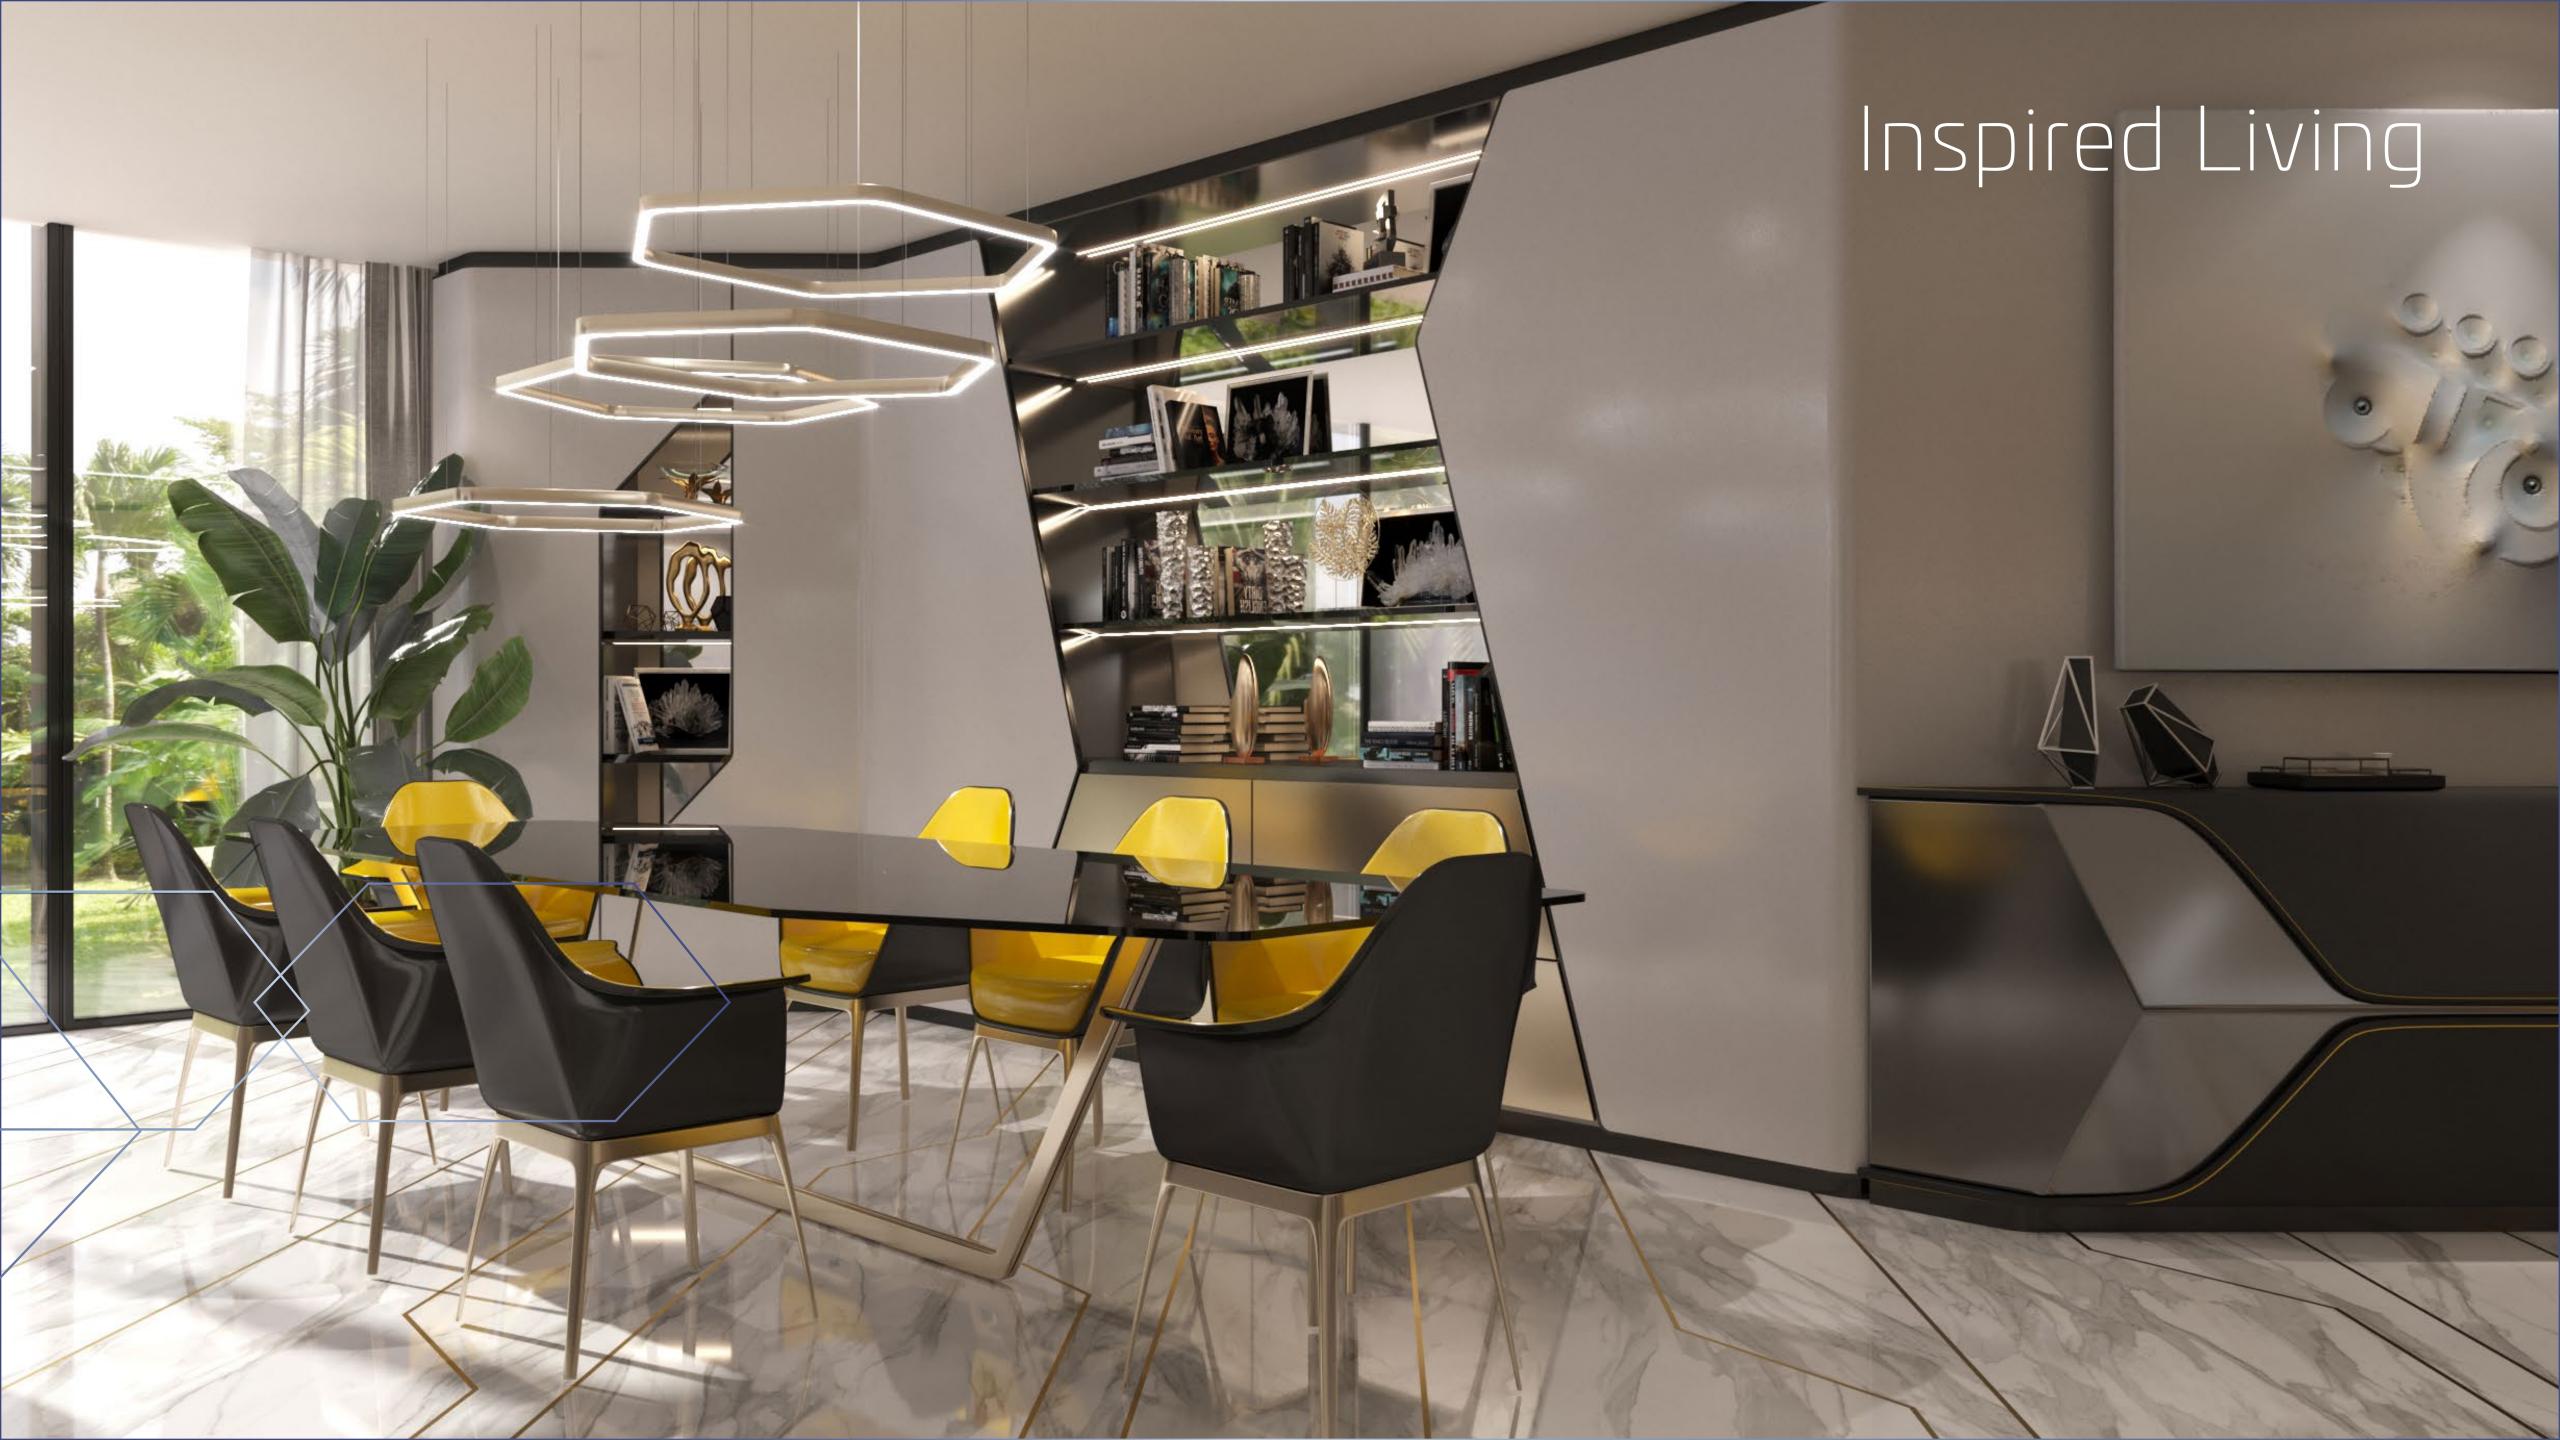

#### Innovative & Iconic

This limited collection of 40 uber-chic 6-bedroom villas is brought to you by innovative lifestyle creators, Emaar inspired by Automobili Lamborghini iconic design.

The villas exude all the hallmarks of Automobili Lamborghini – from the futuristic, avantgarde architecture to the sleek and modern interiors. Private roof lounges offer vistas of the Burj Khalifa and surrounding golf course, just steps away from the expansive garden plots. There is also an option to furnish the villa exquisitely with Lamborghini inspired furniture.

4 UNIQUE VILLA
DESIGNS

3 GENEROUS PARKING BAYS

FULLY FURNISHED OPTIONS

EXQUISITE ENSUITES

INSPIRATIONAL INTERIOR DESIGN

ACCESS TO EXCELLENT AMENITIES