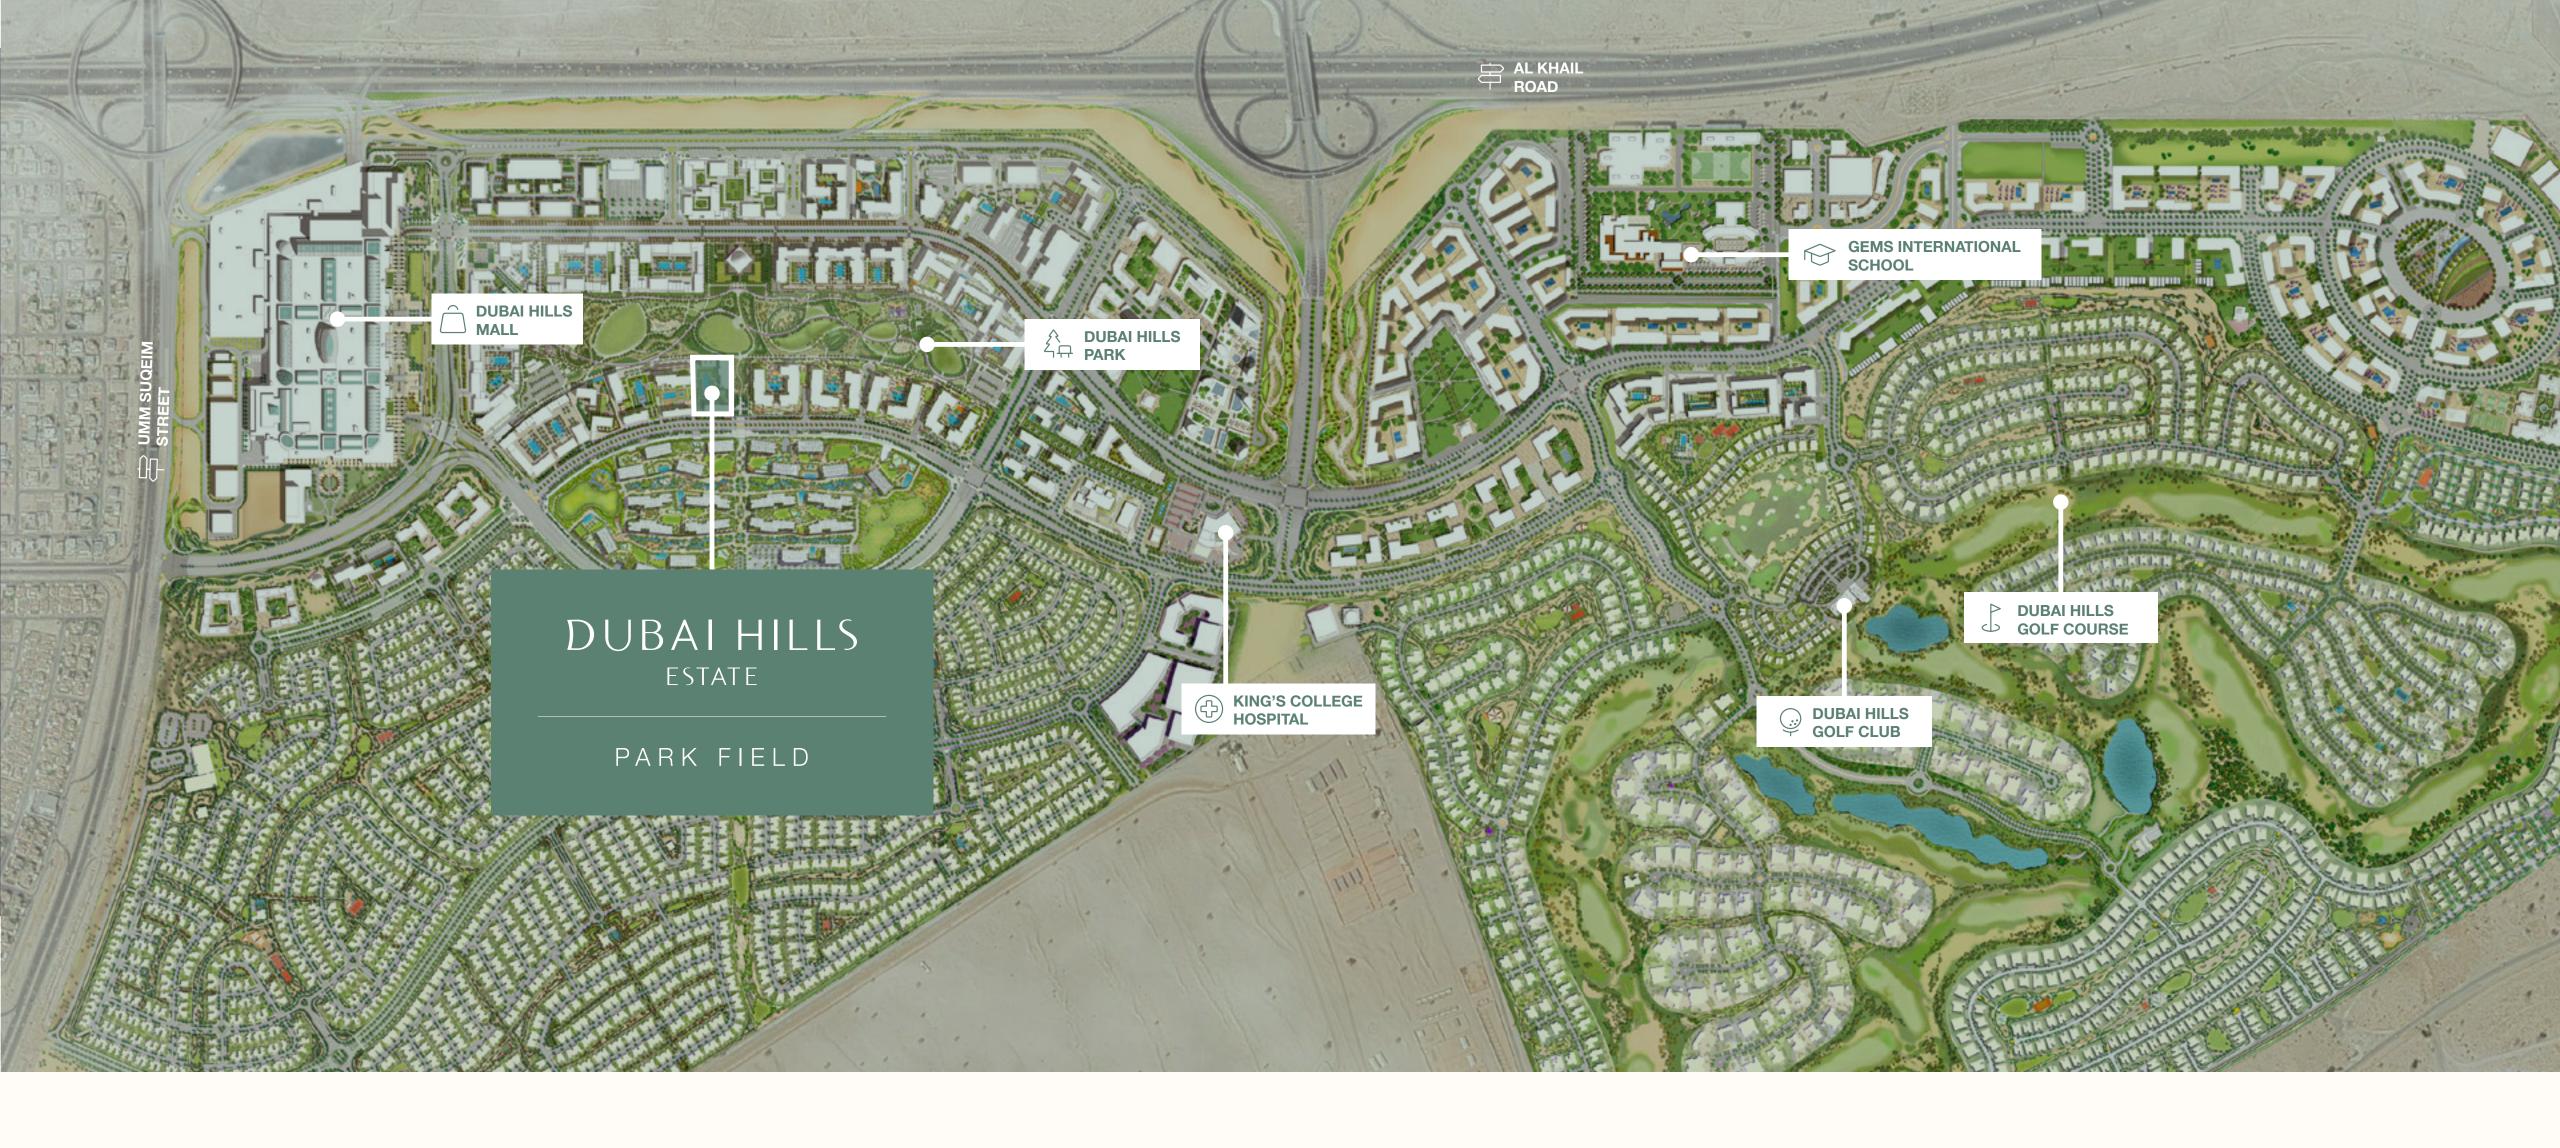

## connected to Nature

A city within a city – Dubai Hills Estate comprises elegantly planned neighbourhoods of contemporary apartment buildings and villa compounds in a country-village setting.

Central Location

Dubai Hills Mall

::)

Championship Golf Course

World-Class Brealth & Education

This masterfully-planned, multi-purpose development forms an integral part of the Mohammed Bin Rashid City. Strategically situated between Downtown Dubai and Dubai Marina, flanked by Al Khail Road, the community offers easy access to the city's most popular districts and attractions.

## Lush Greens, Blue Skies & Indless Beauty

With easy access to Al Khail Road, Park Field is just minutes away from Downtown Dubai and other business, retail and tourism hubs. Close proximity to planned Etihad Rail and Dubai Metro lines will allow for fast and easy access to airports and other emirates in the near future.

**12 Min'** from Downtown Dubai

**15 Min'** from Dubai Marina

20 Min' from Dubai Int' Airport

25 Min' from Al Maktoum Int' Airport