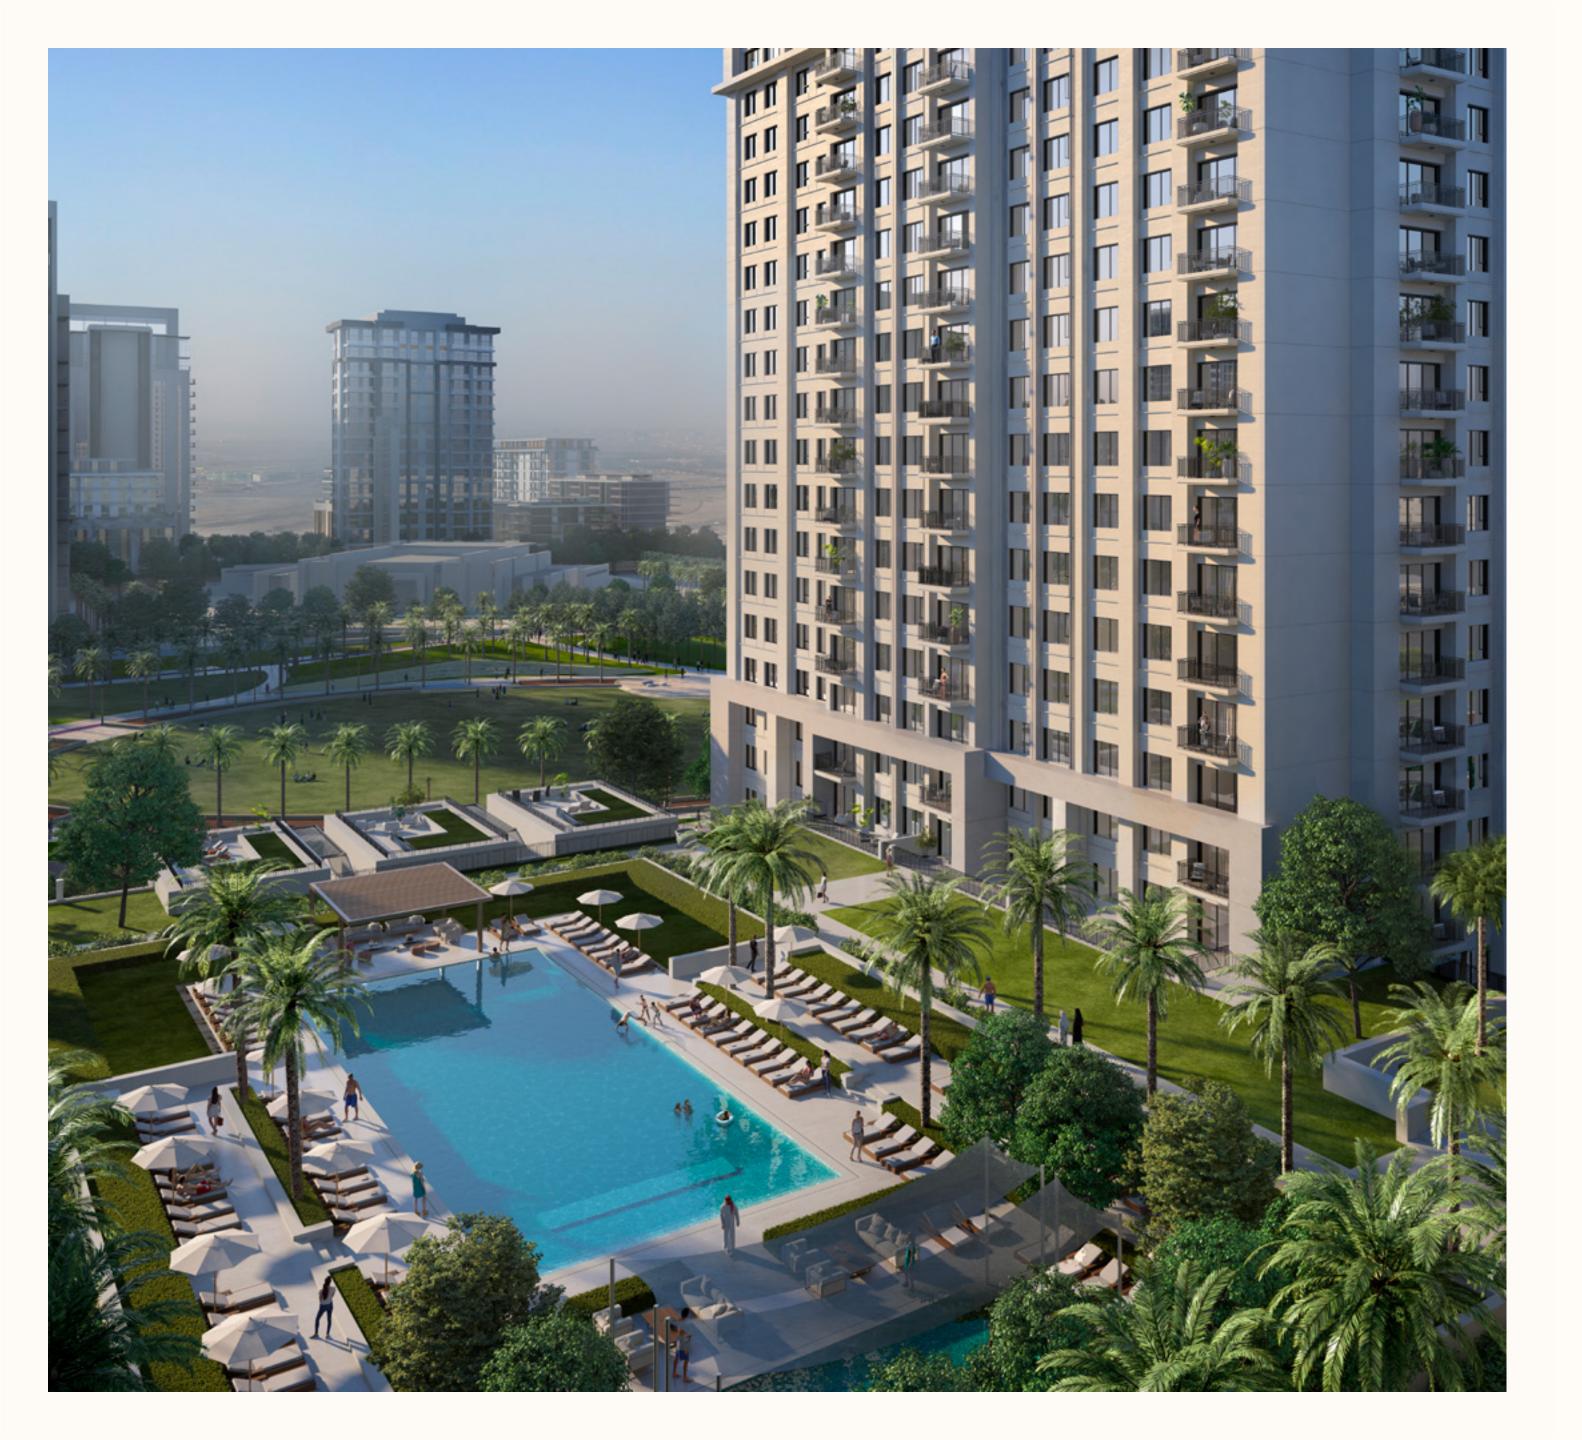

Overlooking 스슈 Dubai Hills Park

Footsteps away from cafés, restaurants & retail

This well-connected two-tower development is the embodiment of comfort, convenience and connectivity – amidst the beauty of nature, yet minutes from the city's most popular hotspots.

Swimming Pool & Kids' Pool

Elegance, spaciousness and intuitive design combine effortlessly to create the perfect setting for cherished moments with family and time away from it all, to relax, unwind and enjoy yourself.

Dubai Hills Park is a lush green oasis in the heart of Dubai Hills Estate's southern district. The park encompasses wadi trails, children's play areas, a kids' splash park, sports facilities, an outdoor gym, and much more.