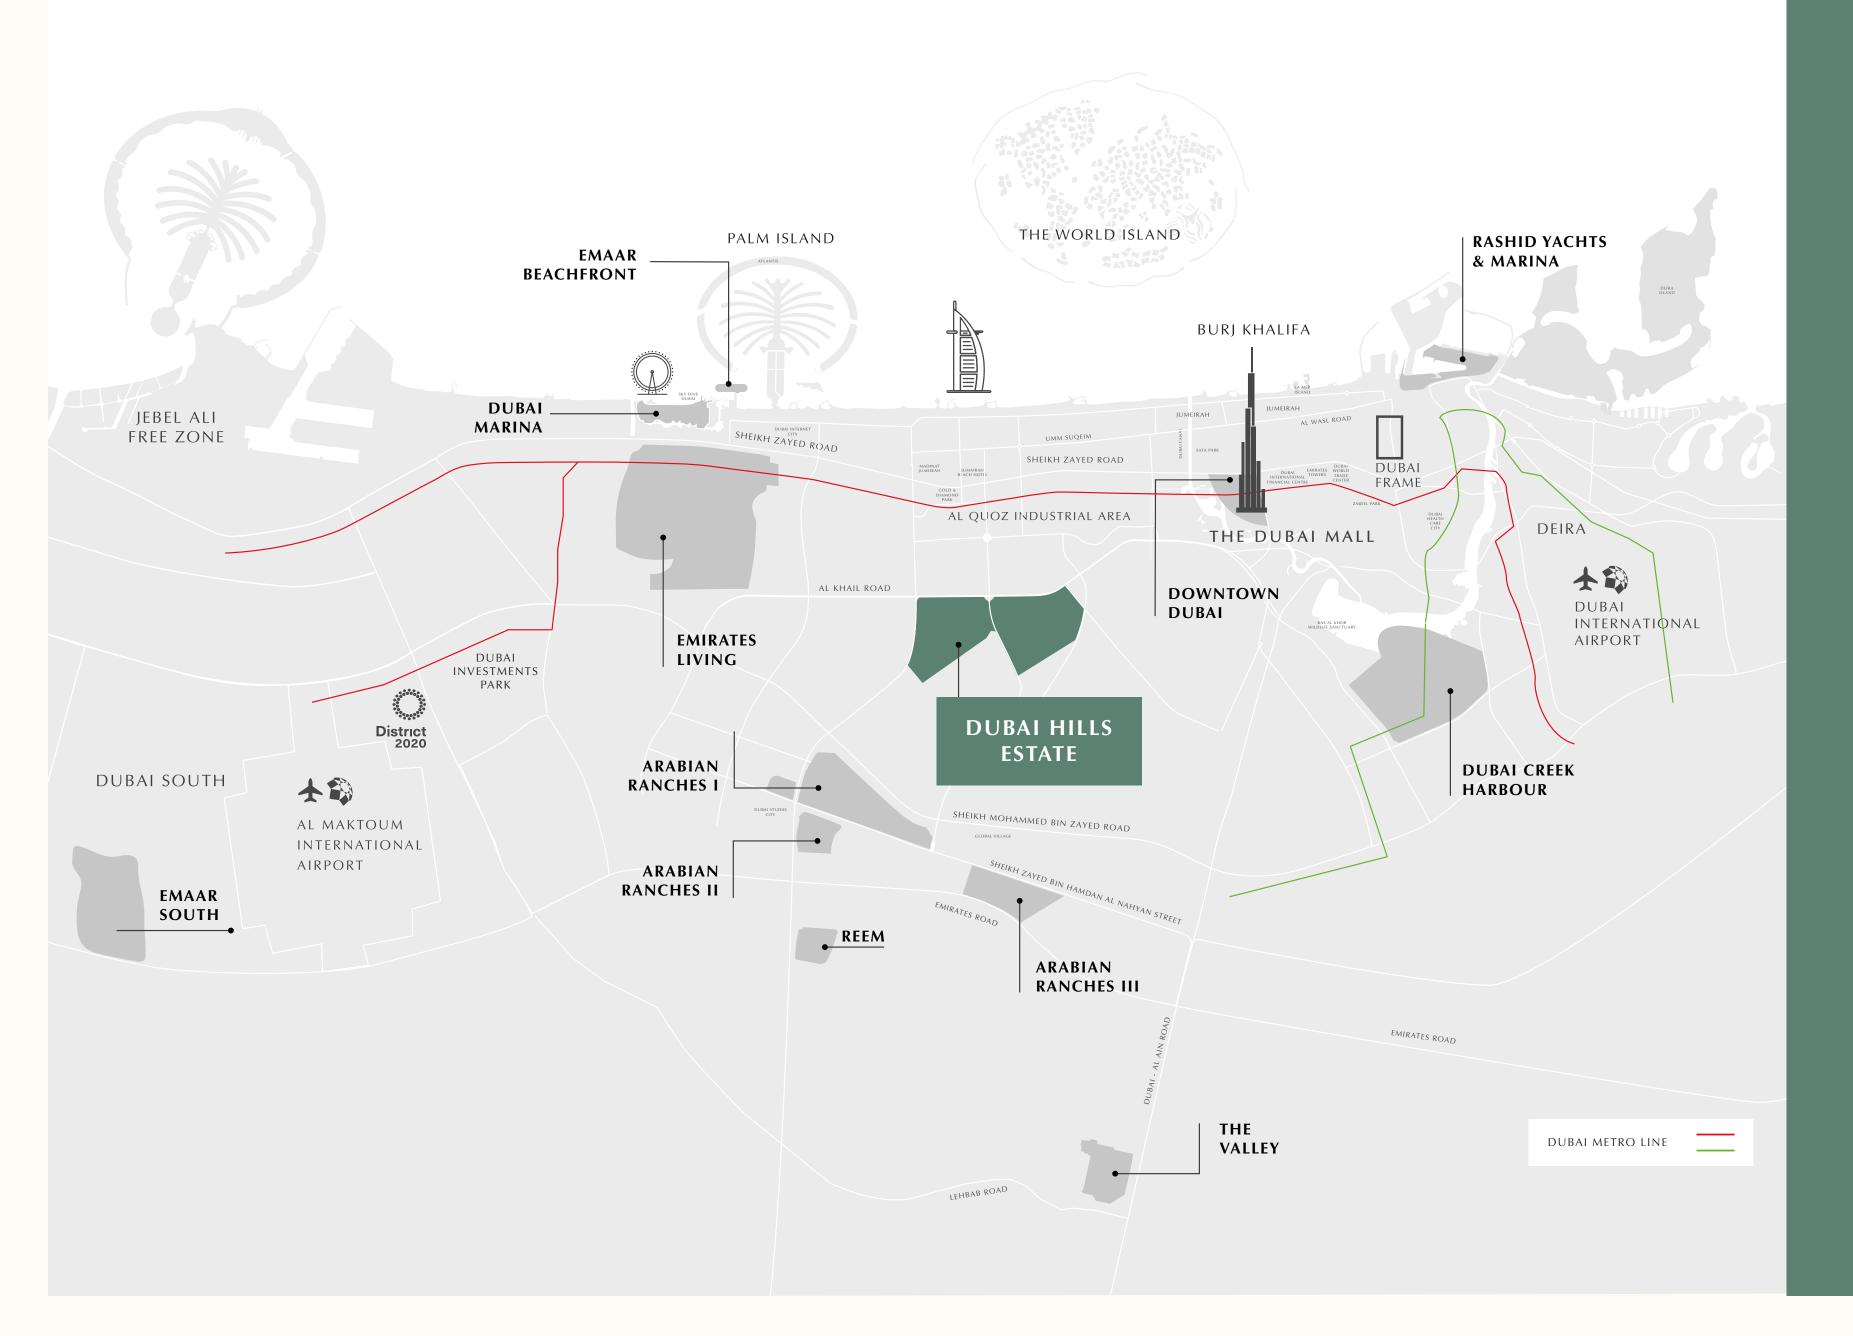

## connected to Nature

A city within a city – Dubai Hills Estate comprises elegantly planned neighbourhoods of contemporary apartment buildings and villa compounds in a country-village setting.

Central Location

Dubai Hills Mall

::)

Championship Golf Course

World-Class Brealth & Education

This masterfully-planned, multi-purpose development forms an integral part of the Mohammed Bin Rashid City. Strategically situated between Downtown Dubai and Dubai Marina, flanked by Al Khail Road, the community offers easy access to the city's most popular districts and attractions.

## Lush Greens, Blue Skies & Indless Beauty

With easy access to Al Khail Road, Park Field is just minutes away from Downtown Dubai and other business, retail and tourism hubs. Close proximity to planned Etihad Rail and Dubai Metro lines will allow for fast and easy access to airports and other emirates in the near future.

**12 Min'** from Downtown Dubai

**15 Min'** from Dubai Marina

20 Min' from Dubai Int' Airport

25 Min' from Al Maktoum Int' Airport