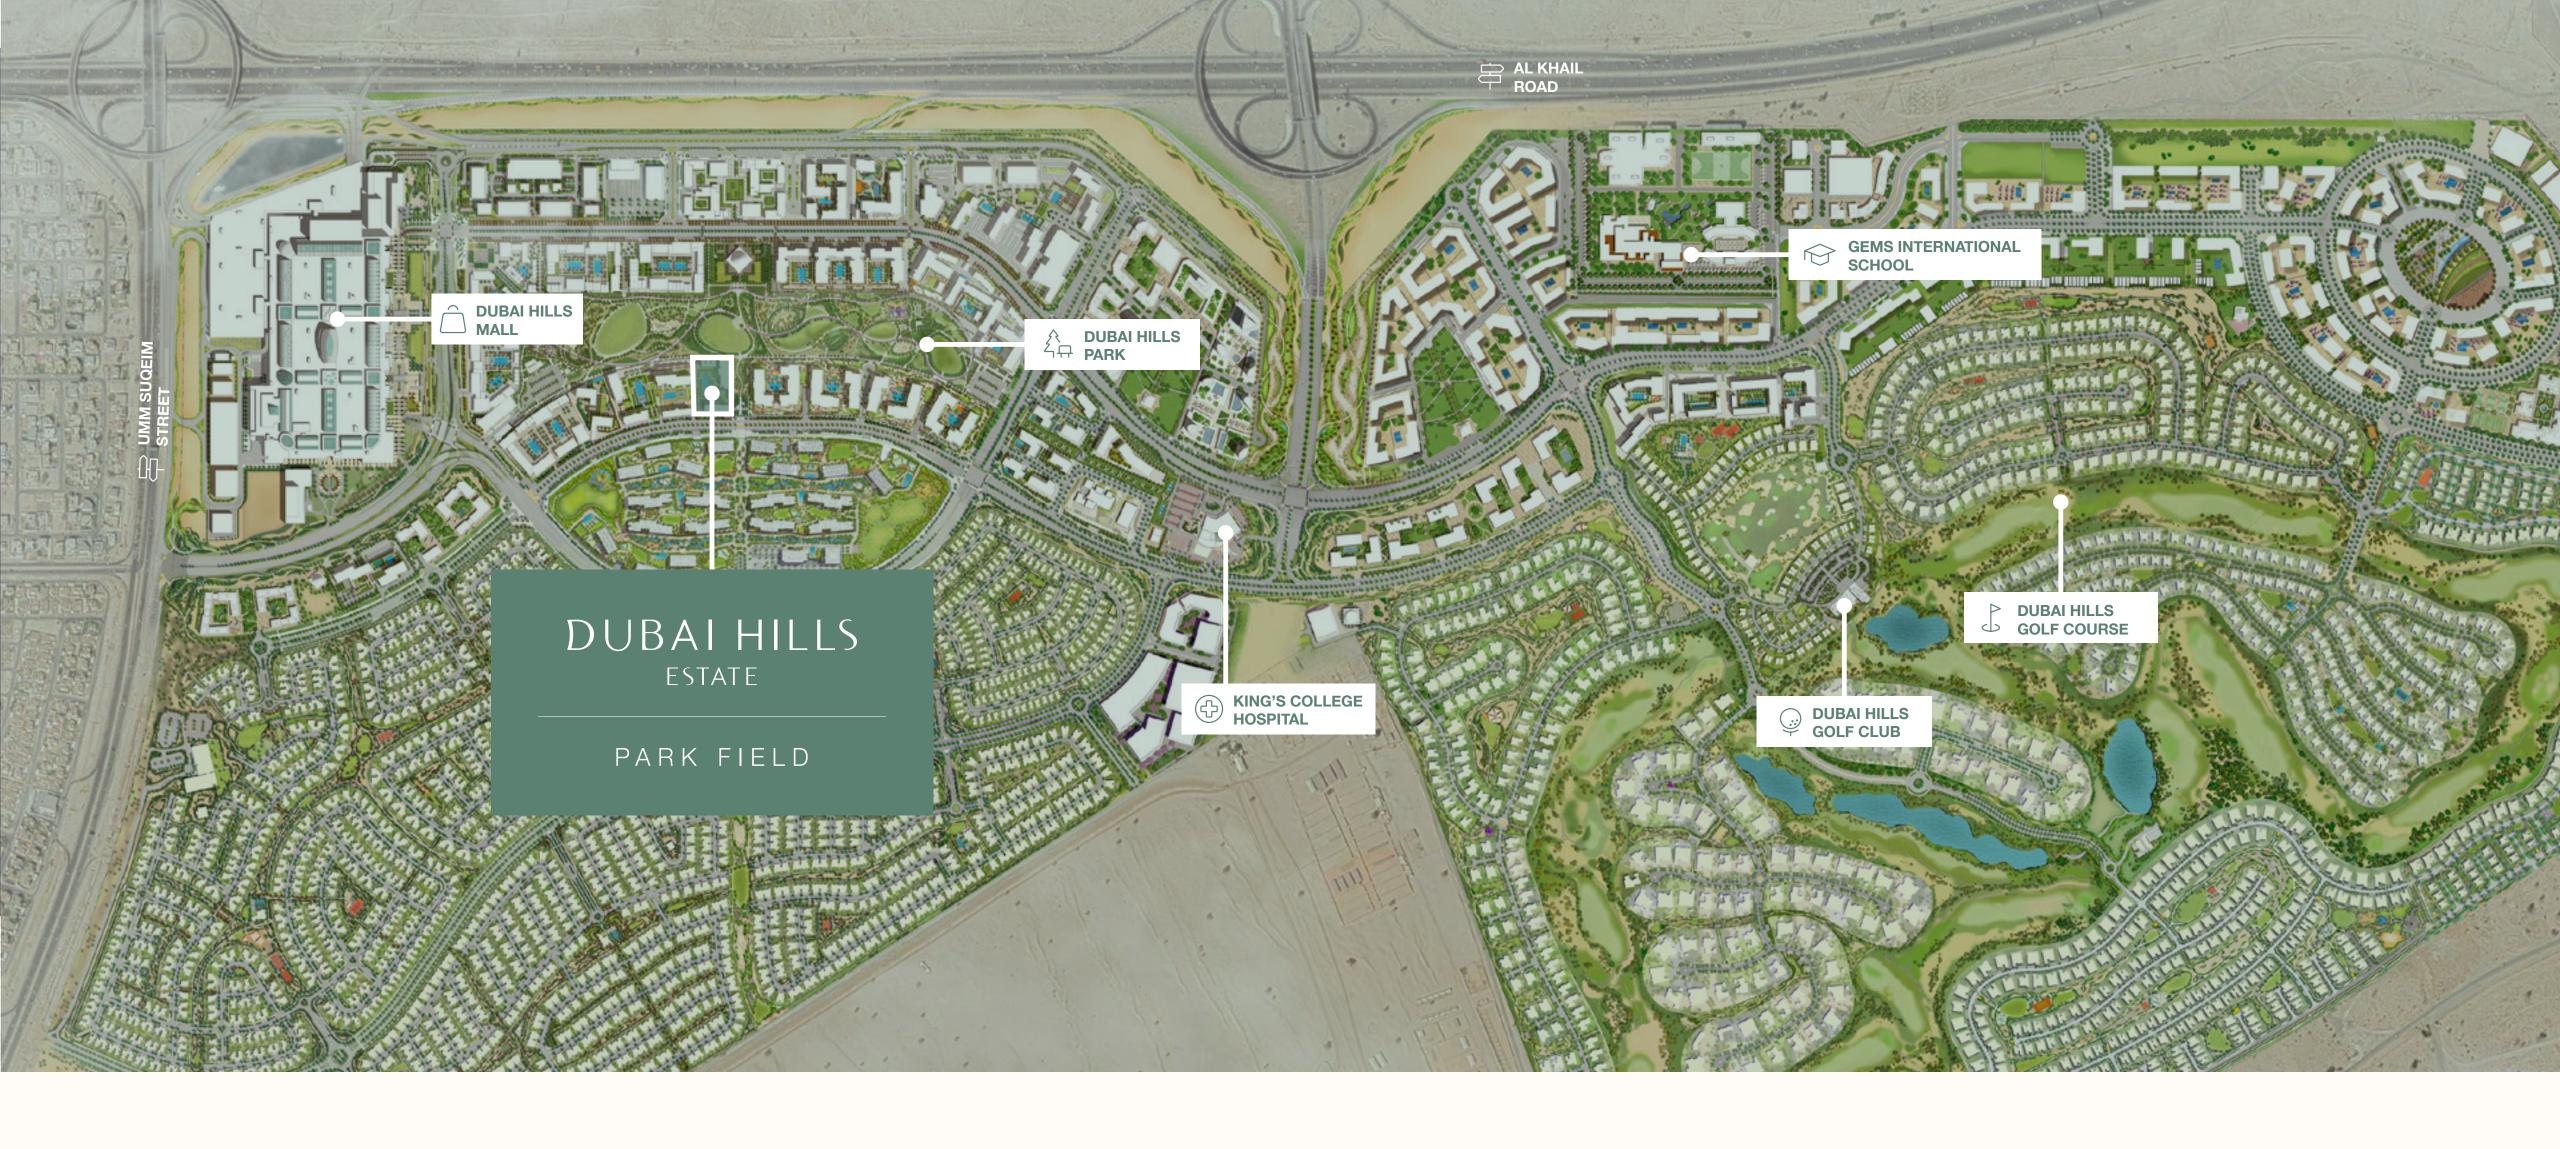

### Connected to Nature

A city within a city – Dubai Hills Estate comprises elegantly planned neighbourhoods of contemporary apartment buildings and villa compounds in a country-village setting.

Central Location

## The Green least of Dubai

This masterfully-planned, multi-purpose development forms an integral part of the Mohammed Bin Rashid City. Strategically situated between Downtown Dubai and Dubai Marina, flanked by Al Khail Road, the community offers easy access to the city's most popular districts and attractions.

#### Drime Location

With easy access to Al Khail Road, Park Field is just minutes away from Downtown Dubai and other business, retail and tourism hubs. Close proximity to planned Etihad Rail and Dubai Metro lines will allow for fast and easy access to airports and other emirates in the near future.

**12 Min'** 

from Downtown Dubai

15 Min'

from Dubai Marina

20 Min'

from Dubai Int' Airport

25 Min'

from Al Maktoum Int' Airport