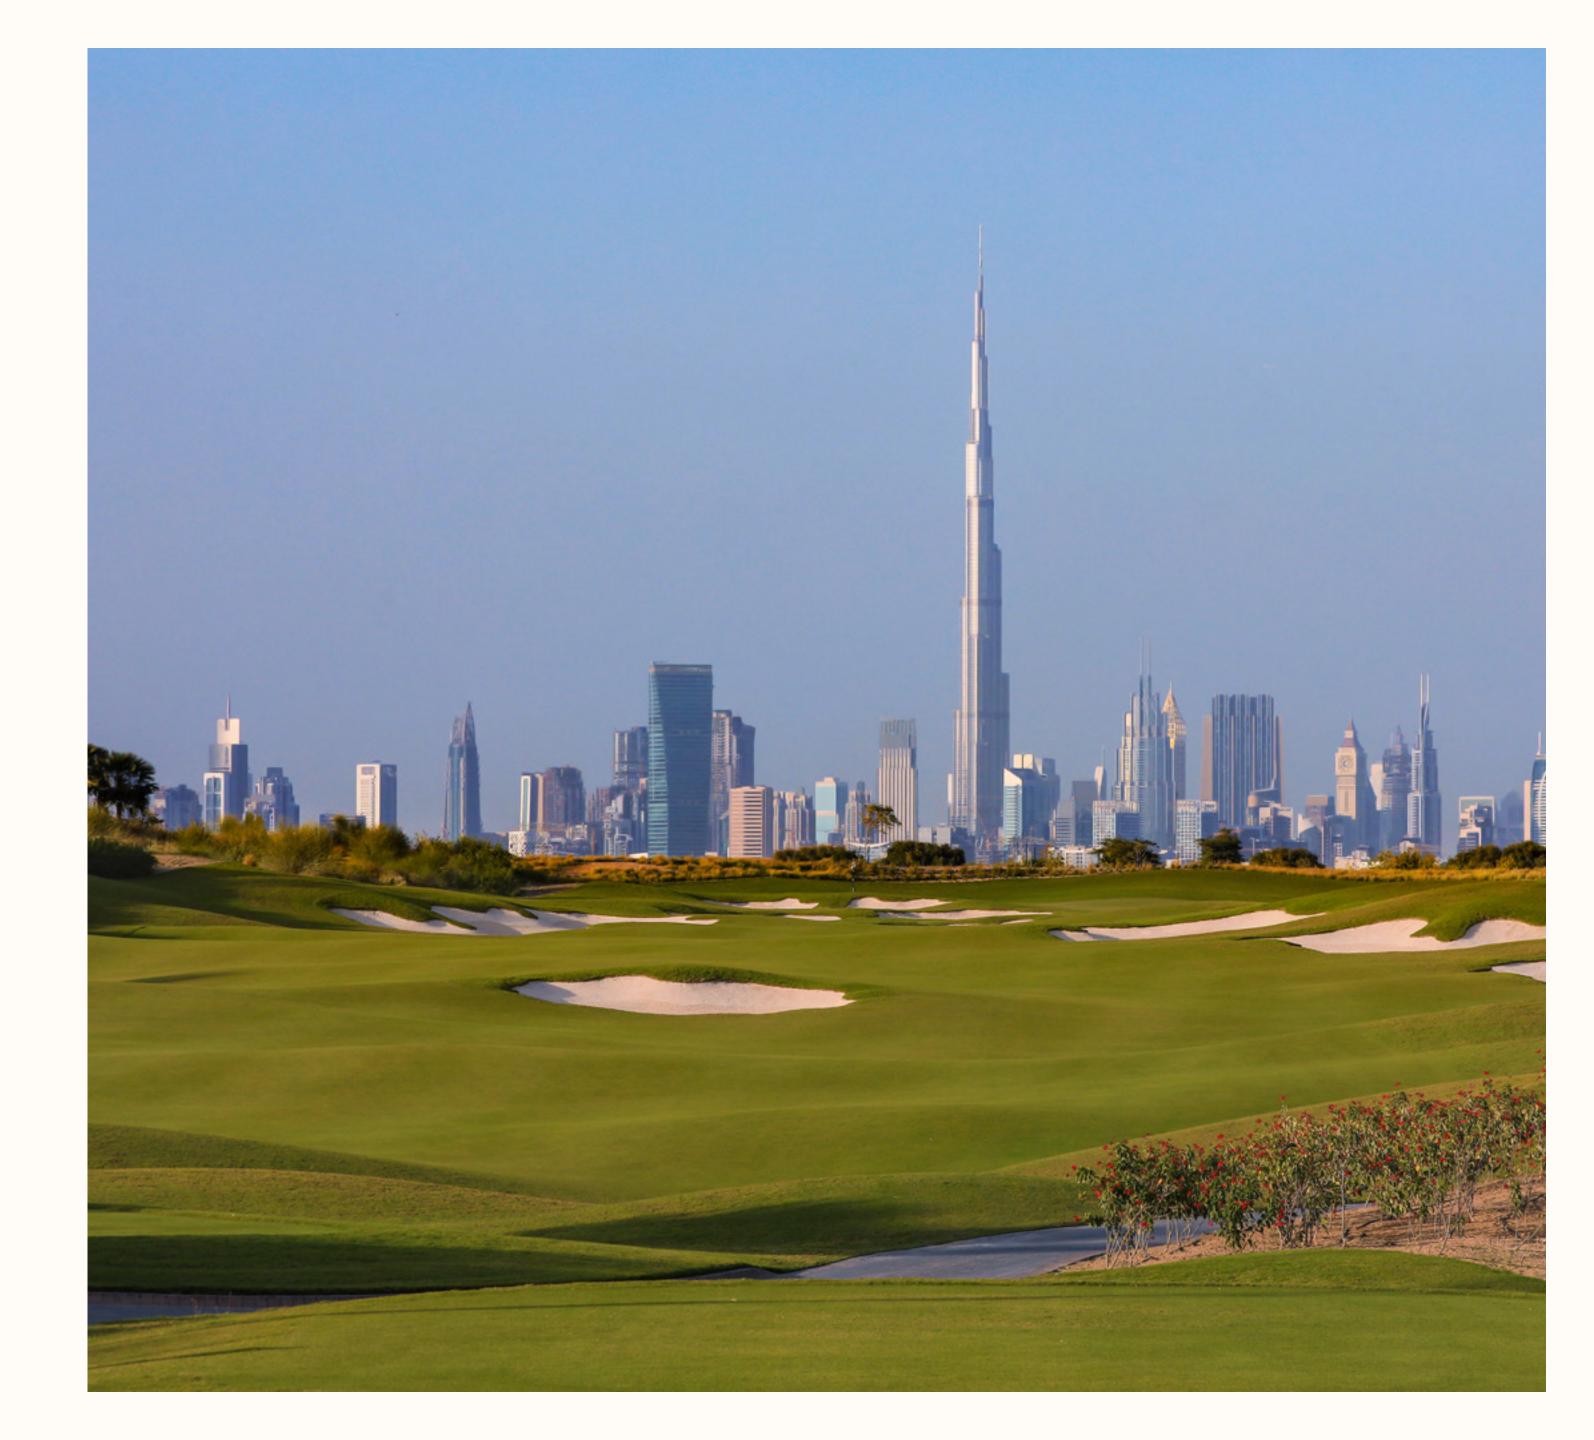

### Dubai Hills Golf (

Dubai Hills Golf Club encompasses 1.2 milion sqm of meticulously manicured fairways, set against the backdrop of Burj Khalifa and Downtown Dubai, with a glorious outward nine.

Driving

Putting Green

A Host Of **Dining Options** 

Golf Academy

Gym, Pool & Other Amenities

Spacious Flooding Practice Facility Spacious Floodlit