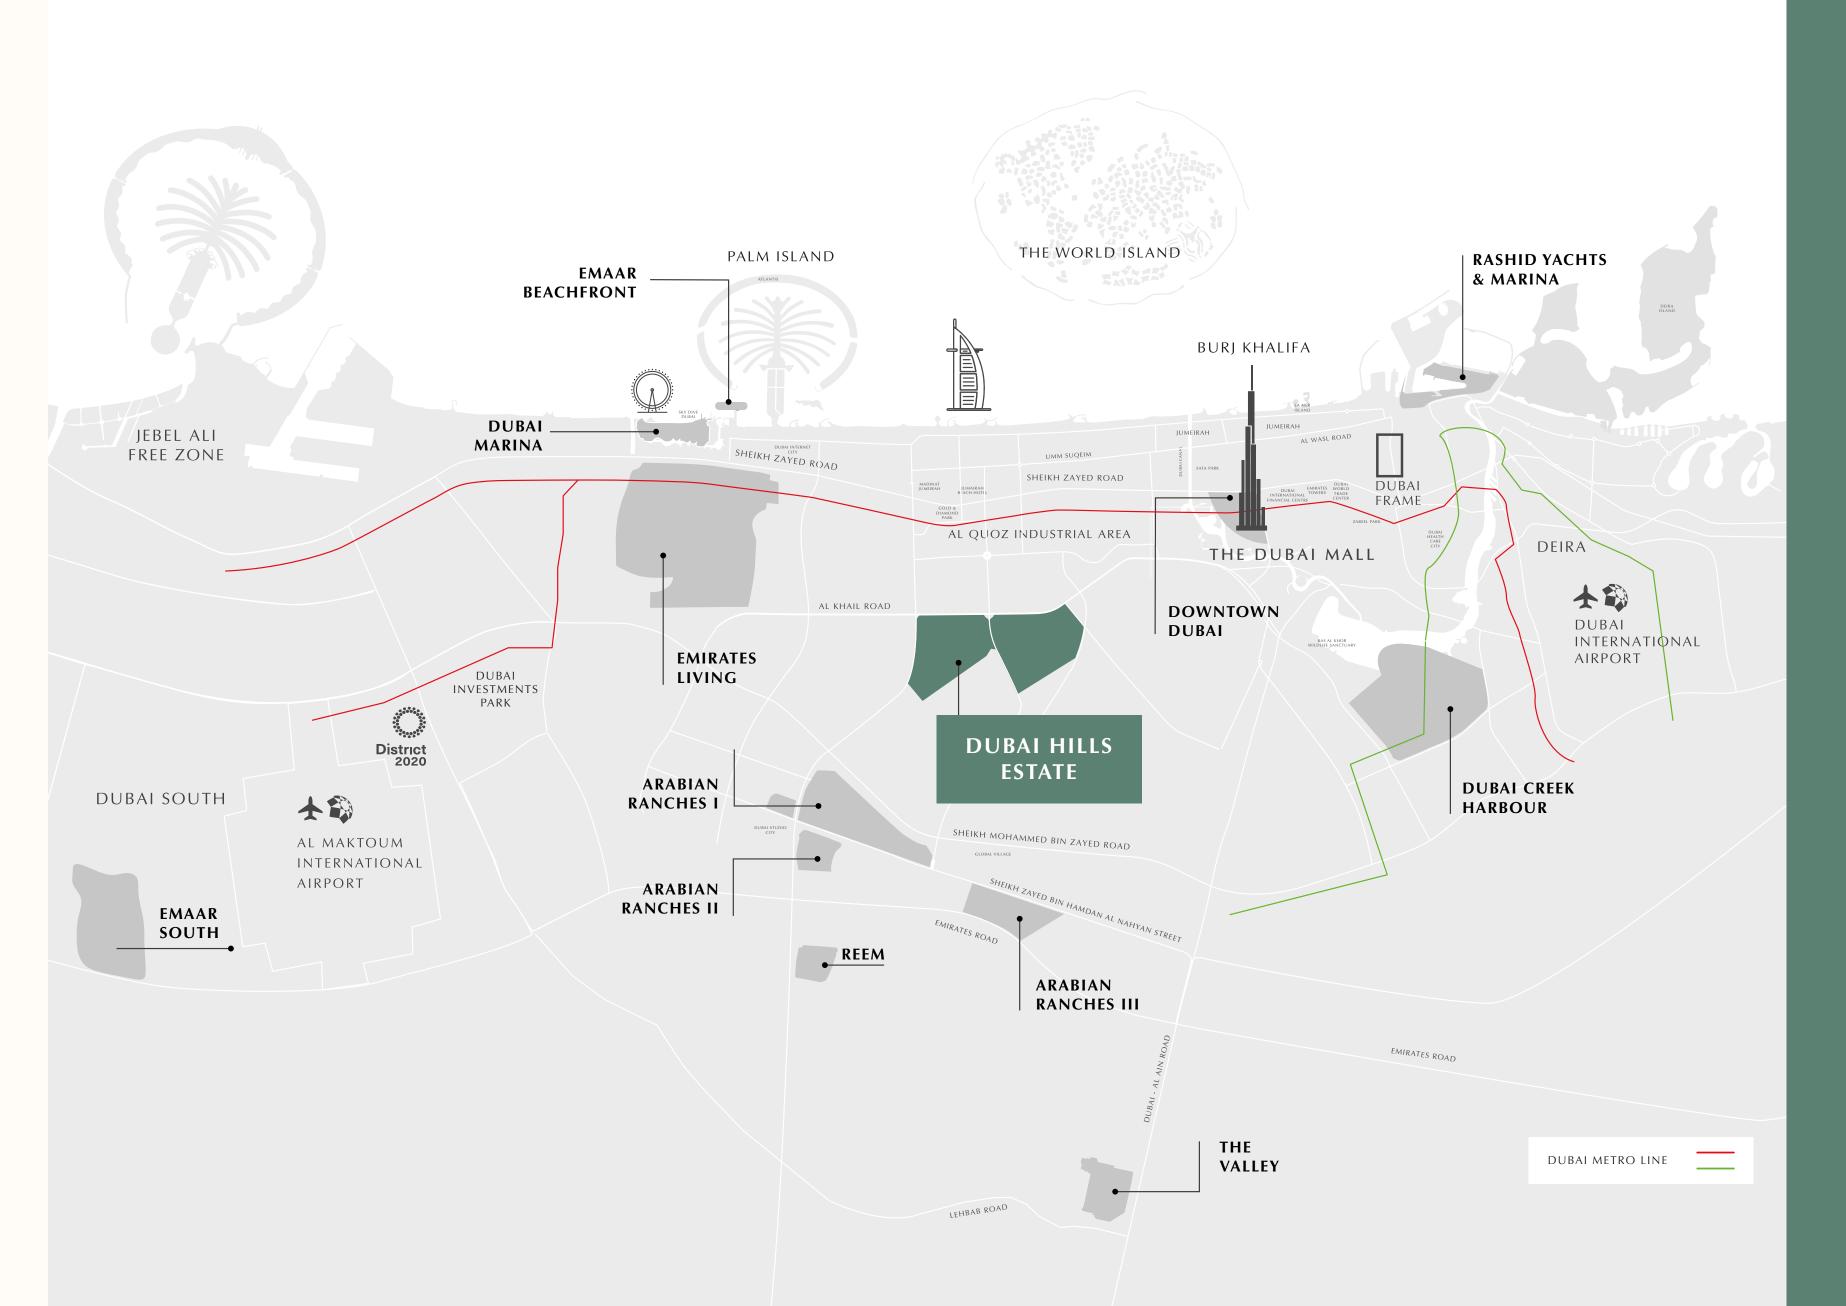

## The Green least of Dubai

This masterfully-planned, multi-purpose development forms an integral part of the Mohammed Bin Rashid City. Strategically situated between Downtown Dubai and Dubai Marina, flanked by Al Khail Road, the community offers easy access to the city's most popular districts and attractions.

#### Drime Location

With easy access to Al Khail Road, Park Field is just minutes away from Downtown Dubai and other business, retail and tourism hubs. Close proximity to planned Etihad Rail and Dubai Metro lines will allow for fast and easy access to airports and other emirates in the near future.

**12 Min'** 

from Downtown Dubai

15 Min'

from Dubai Marina

20 Min'

from Dubai Int' Airport

25 Min'

from Al Maktoum Int' Airport