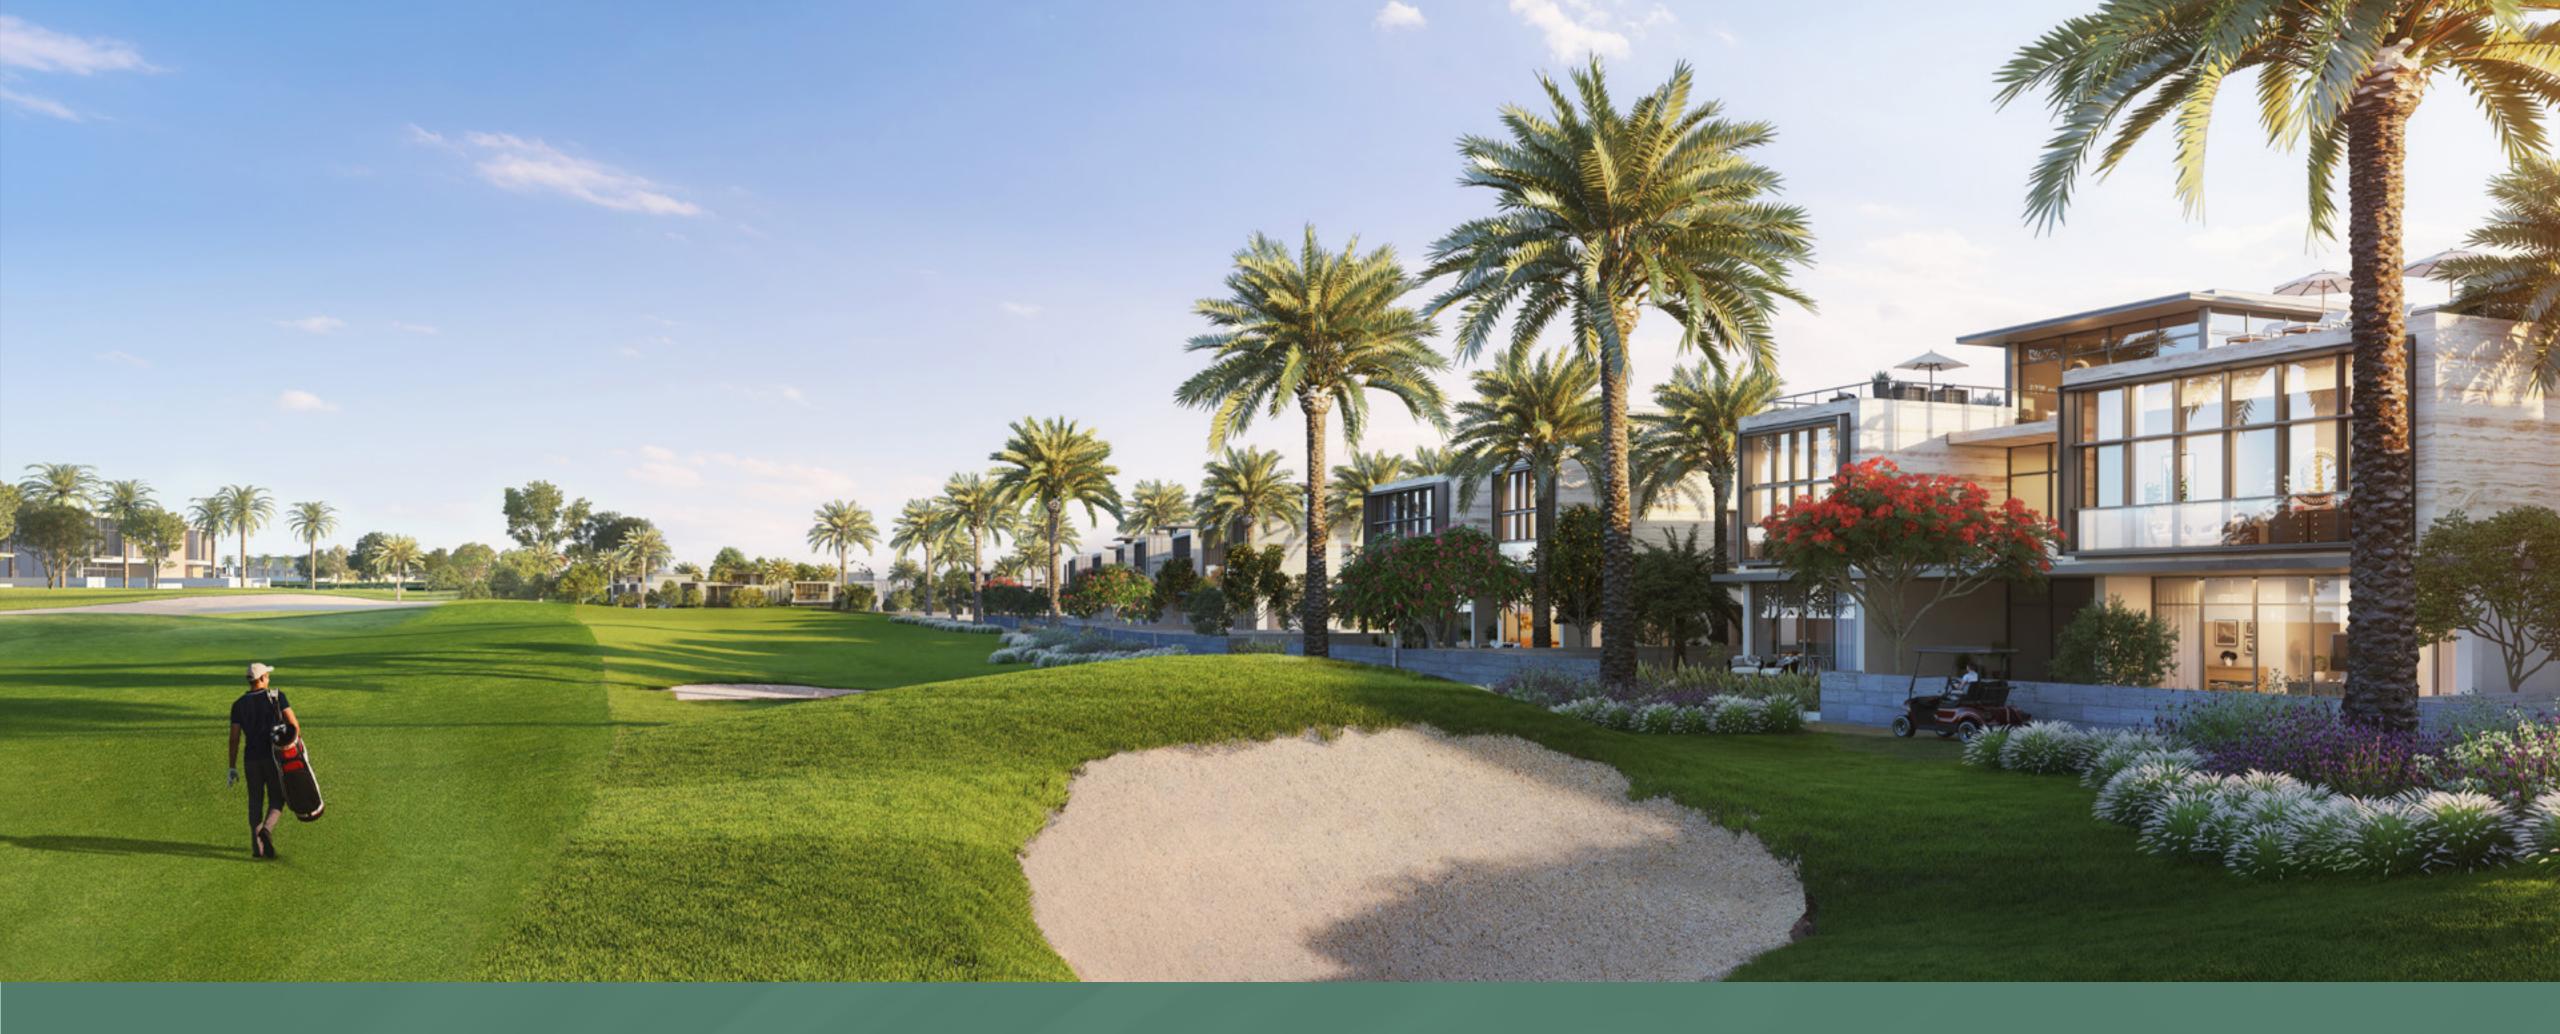

### Dubai Hills Golf (

Dubai Hills Golf Club encompasses 1.2 milion sqm of meticulously manicured fairways, set against the backdrop of Burj Khalifa and Downtown Dubai, with a glorious outward nine.

Driving

Putting Green

A Host Of **Dining Options** 

Golf Academy

Gym, Pool & Other Amenities

Spacious Flooding Practice Facility Spacious Floodlit