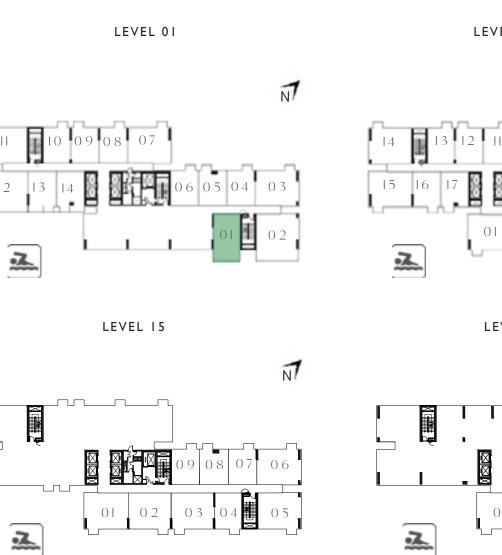

LEVEL 01

LEVEL I5

BEDROOM 1

FLOOR PLAN 1. All dimensions are in imperial and metric, and measured from finish to finish excluding construction tolerances. 2. All materials, dimensions, and drawings are approximate only. 3. Information is subject to change without notice, at developer's absolute discretion. 4. Actual area may vary from the stated area. 5. Drawings not to scale. 6. All images used are for illustrative purposes only and do not represent the actual size, features, specifications, fittings, and furnishings. 7. The developer reserves the right to make revisions / alterations, at it's absolute discretion, without any liability whatsoever.

BALCONY

1.2m x 2.0m

LIVING 4.6m x 3.4m

←un<del>n</del>

٢

BALCONY

1.2m x 2.0m

LIVING

0