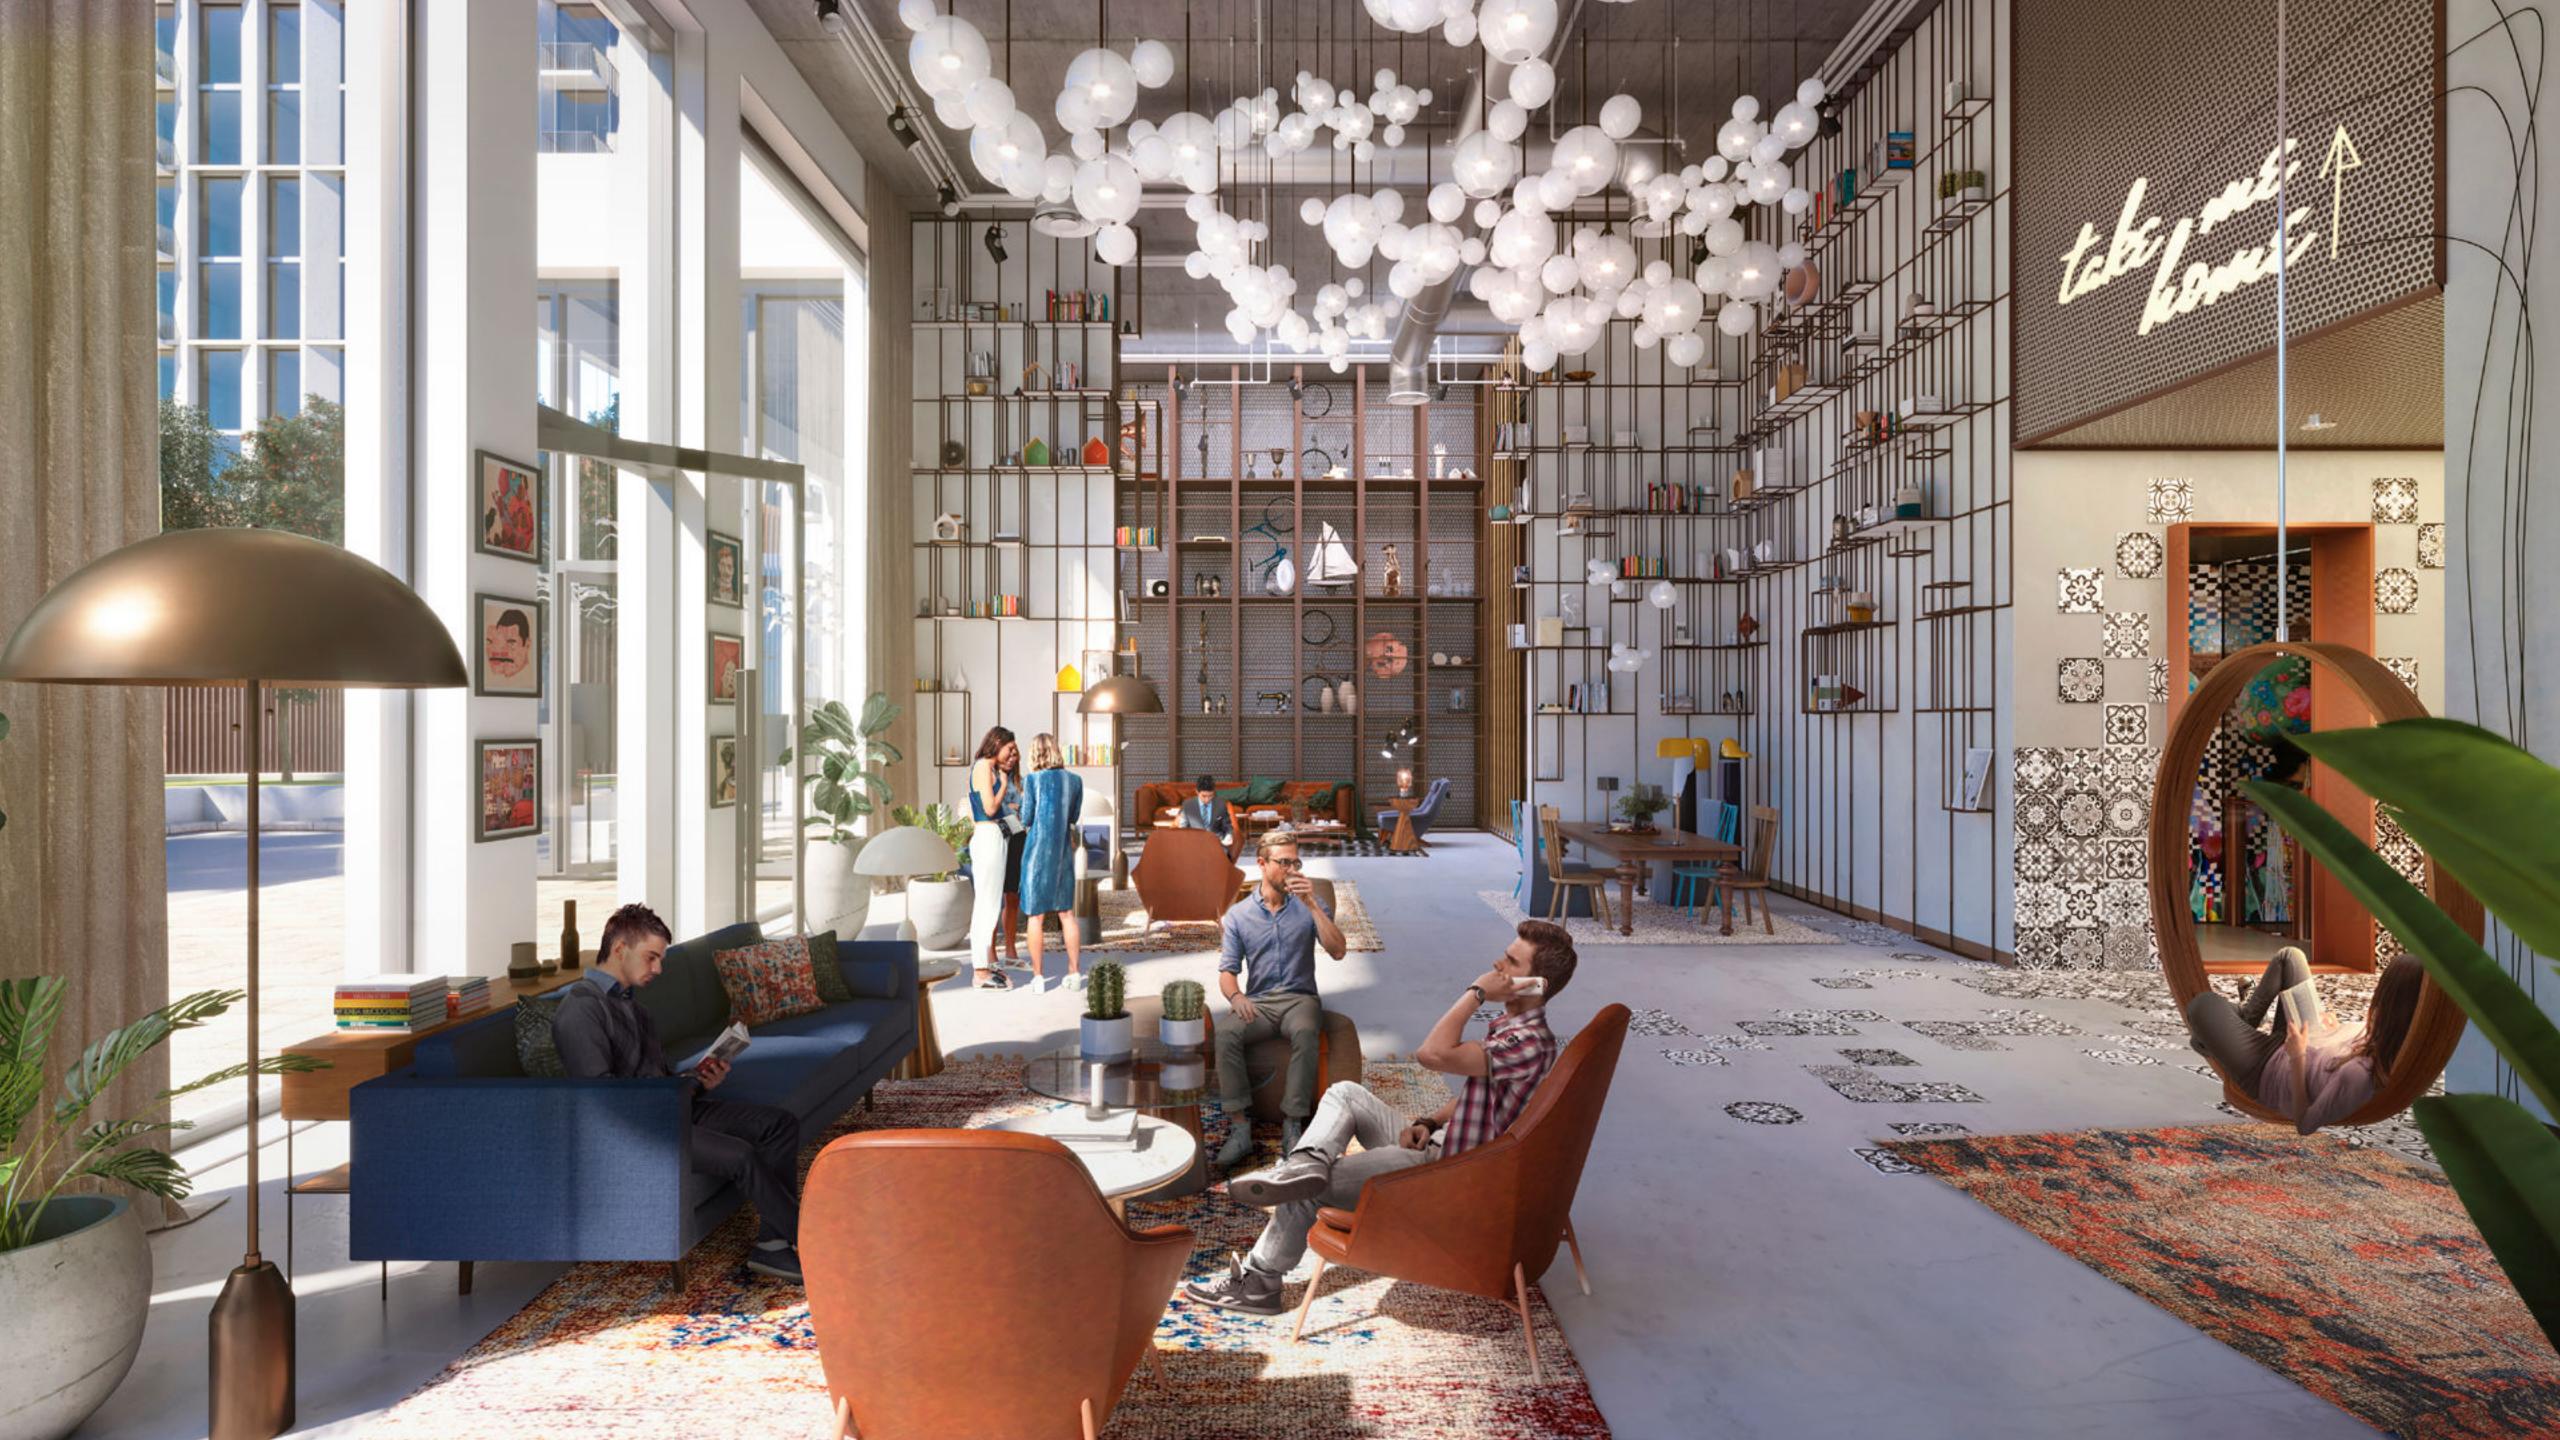

# A SENSE OF COMMUNITY

Collective 2.0 is the ideal place for those who enjoy making friends and having an active lifestyle. From the casual atmosphere of the lobby to the informal library to the buzzing open plan area, you can hang out, lounge, read, meditate, work, drink coffee and make new friends. Rent a bike or sportswear from the lobby, then head over to the happening Dubai Hills Park.

# CASUAL CONCIERGE SERVICE

Reception desks are a thing of the past. Collective 2.0's reception area is designed to make you feel like you've arrived home, while the friendly Concierge is there to make both you and your guests welcome and at ease.

# SPACES TO SPREAD YOUR WINGS

Start your day with an energising workout at one of the fullyequipped gyms. Head to the library to get some work done, then unwind at the game area, cinema room or the outdoor lounge. Take a refreshing dip in the pool, then head down to the collaborative space to catch up with your neighbours and friends.