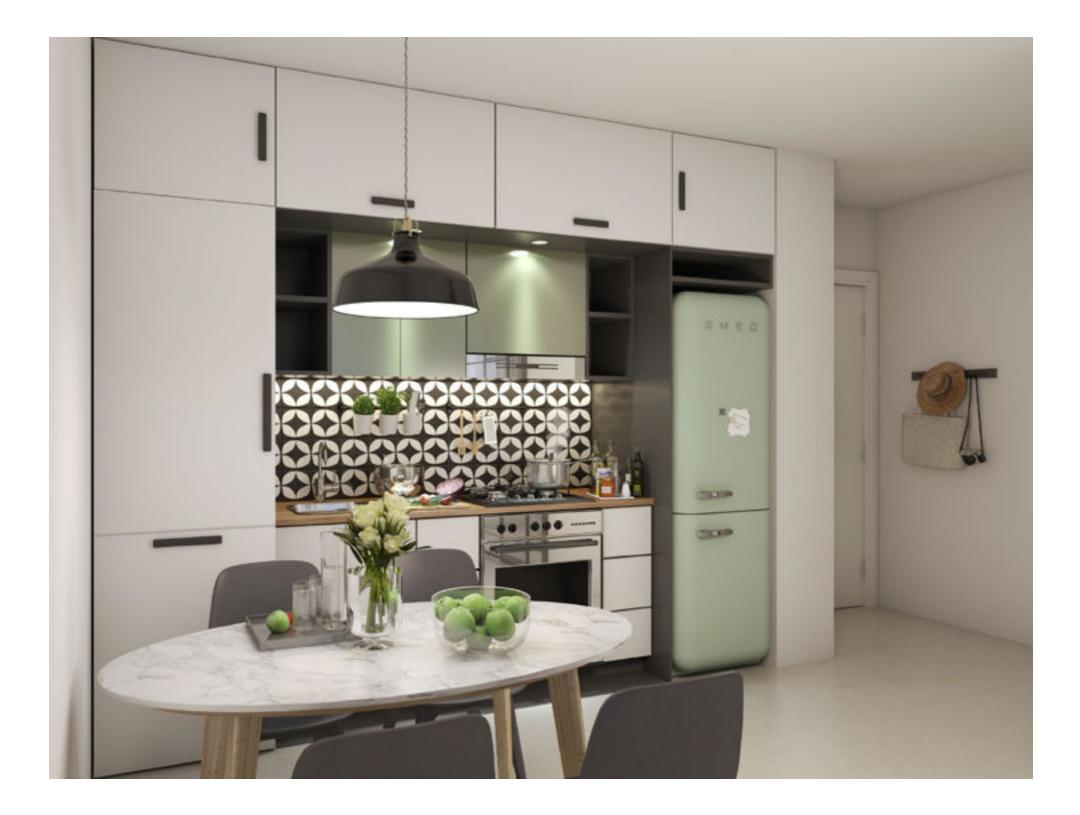

# TRENDY COOL INTERIORS

Come home to a unique and inspiring setting. Collective 2.0's apartments buck the mainstream interior design trends by embracing cosy industrial chic. With partitions that allow your bedroom to spill onto the living room, enjoy plenty of space for friends, fun and laughter. Step onto your balcony and lap up the views of the Downtown Dubai skyline.