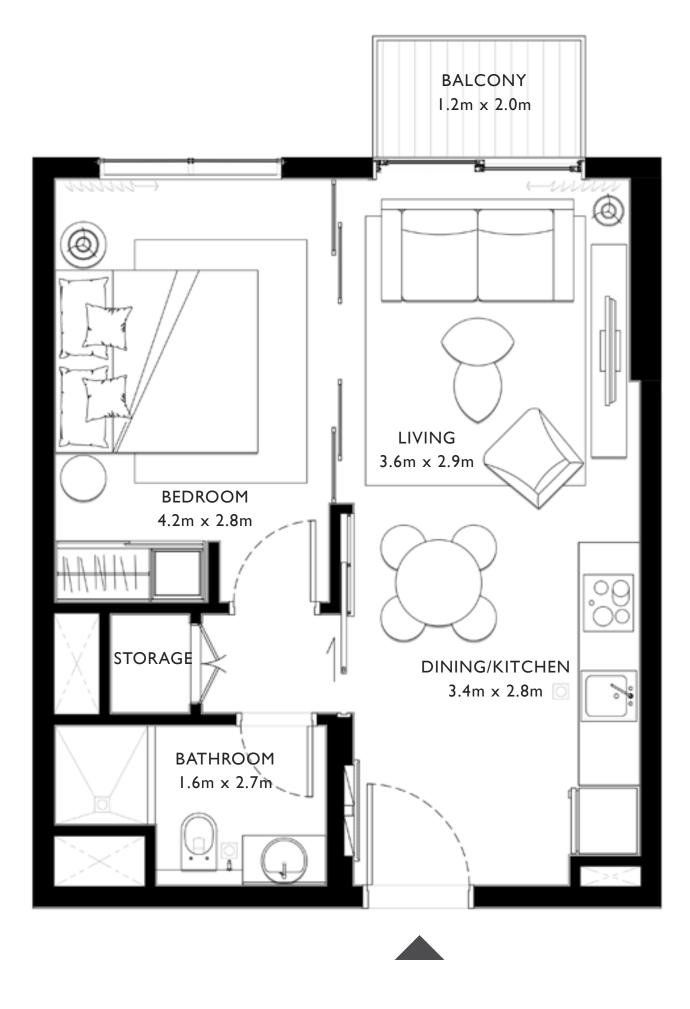

### I BEDROOM

#### UNIT 07 & 08 | LEVEL 01, 02-10, 11, 12-16

| <br>SUITE AREA   | 449.39 SQ.FT.                               | 41.75 SQ.M. | _     |
|------------------|---------------------------------------------|-------------|-------|
| BALCONY AREA     | 26.37 SQ.FT.                                | 2.45 SQ.M.  |       |
| TOTAL AREA       | 475.76 SQ.FT.                               | 44.20 SQ.M. | -     |
| UNIT 09          | LEVEL 0 , 02-10, 11,                        | 2 -   6     |       |
| SUITE AREA       | 455.42 SQ.FT.                               | 42.31 SQ.M. |       |
| BALCONY AREA     | 26.37 SQ.FT.                                | 2.45 SQ.M.  | LEV   |
| TOTAL AREA       | 481.79 SQ.FT.                               | 44.76 SQ.M. | _     |
| UNIT 04          | LEVEL 01, 02-10, 11,                        | 2- 6        |       |
| <br>SUITE AREA   | 458.97 SQ.FT.                               | 42.64 SQ.M. | _     |
| <br>BALCONY AREA | 26.05 SQ.FT.                                | 2.42 SQ.M.  |       |
| TOTAL AREA       | 485.02 SQ.FT.                               | 45.06 SQ.M. |       |
|                  | UNIT 15   LEVEL 01                          |             |       |
| U                | JNIT 16   LEVEL 02-10                       |             |       |
| <br>SUITE AREA   | 449.93 SQ.FT.                               | 41.80 SQ.M. | _ LEV |
| BALCONY AREA     | 26.05 SQ.FT.                                | 2.42 SQ.M.  |       |
| TOTAL AREA       | 475.98 SQ.FT.                               | 44.22 SQ.M. | _     |
| U                | UNIT 16   LEVEL 01<br>JNIT 17   LEVEL 02-10 |             |       |
| SUITE AREA       | 455.74 SQ.FT.                               | 42.34 SQ.M. |       |
| <br>BALCONY AREA | 26.05 SQ.FT.                                | 2.42 SQ.M.  | -     |
| <br>TOTAL AREA   | 481.79 SQ.FT.                               | 44.76 SQ.M. | -     |
|                  |                                             |             |       |

#### UNIT II, I2 | LEVEL OI UNIT 11, 12, 13 | LEVEL 02-10

| SUITE AREA   | 459.62 SQ.FT. | 42 |
|--------------|---------------|----|
| BALCONY AREA | 26.05 SQ.FT.  | 2  |
| TOTAL AREA   | 485.67 SQ.FT. | 45 |

#### KEY PLAN - TOWER A

FLOOR PLAN 1. All dimensions are in imperial and metric, and measured from finish to finish excluding construction tolerances. 2. All materials, dimensions, and drawings are approximate only. 3. Information is subject to change without notice, at developer's absolute discretion. 4. Actual area may vary from the stated area. 5. Drawings not to scale. 6. All images used are for illustrative purposes only and do not represent the actual size, features, specifications, fittings, and furnishings. 7. The developer reserves the right to make revisions / alterations, at it's absolute discretion, without any liability whatsoever.