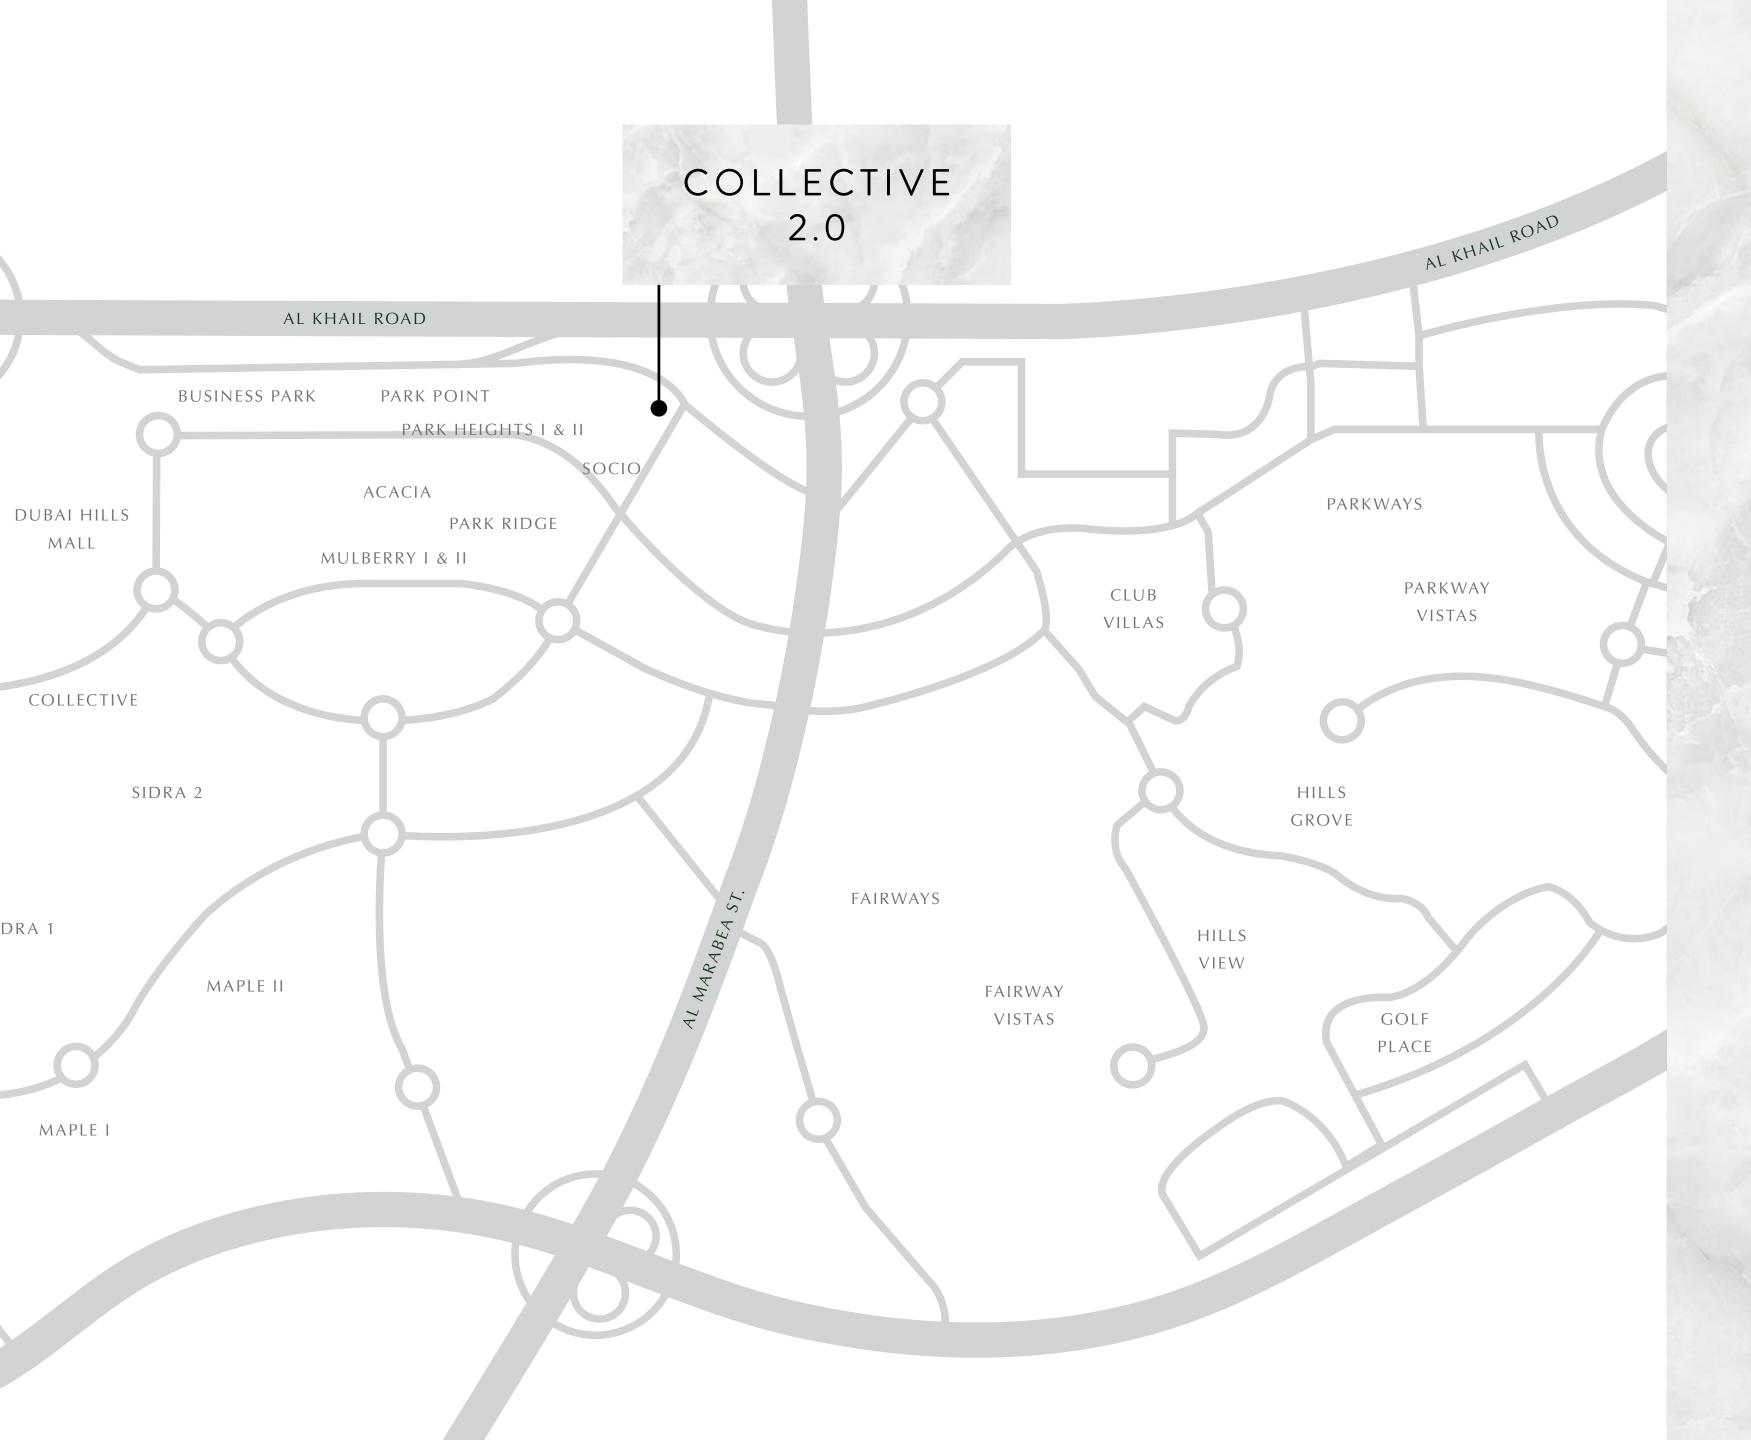

# DUBAI HILLS ESTATE

Discover a unique blend of elegantly-planned neighbourhoods crafted around a magnificent 18-hole championship golf course. As the largest development of its kind in the region, Dubai Hills Estate is an aspirational city within a city that will transform the way you live.

# A CENTRAL BASE

Nestled alongside Rove Hotel and Business Park, which increase the property value, Collective 2.0 has the perfect location for a chic urban lifestyle. Enjoy trendy shopping venues at Dubai Hills Boulevard, meet friends at the vibrant Dubai Hills Park, or explore over 650 shopping and dining outlets at the Dubai Hills Mall. With access to Al Khail Road and the nearby metro station, Downtown Dubai is just moments away.

# DUBAI HILLS

BOULEVARD

The Dubai Hills Boulevard runs along the length of Dubai Hills Estate linking key destinations such as the retail, parks, hospitals, schools and residential communities. Striking a perfect balance between timeless and contemporary design, the boulevard is brightly adorned with art installations, pop-up retail and lush flowering trees creating a comfortable shaded environment. A true urban oasis within the city, this is where the world comes to connect.