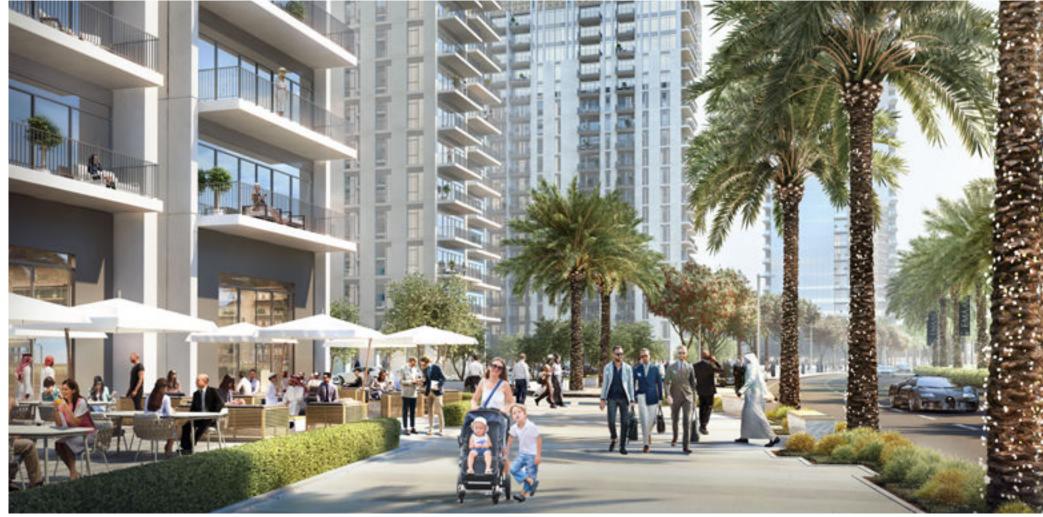

# DUBAI HILLS

BOULEVARD

The Dubai Hills Boulevard runs along the length of Dubai Hills Estate linking key destinations such as the retail, parks, hospitals, schools and residential communities. Striking a perfect balance between timeless and contemporary design, the boulevard is brightly adorned with art installations, pop-up retail and lush flowering trees creating a comfortable shaded environment. A true urban oasis within the city, this is where the world comes to connect.

dubai hills PARK

Stretching across 180,000 square metres – the size of 30 football fields, this verdant green space is your new haven in which to relax, unwind and explore activities that nourish the mind, body and soul.