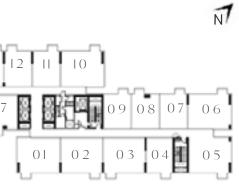

KEY PLAN - TOWER A

## TOWER A

# 2 BEDROOM

UNIT I3 | LEVEL OI

| SUITE AREA   | 715.48 SQ.FT. | 66.47 SQ.M. |
|--------------|---------------|-------------|
| BALCONY AREA | 223.03 SQ.FT. | 20.72 SQ.M. |
| TOTAL AREA   | 938.51 SQ.FT. | 87.19 SQ.M. |

KEY PLAN - TOWER A

N

15

881

09

08

07

09

0.6

04

0.5

03

04

<u>1980</u>

N

06\_05