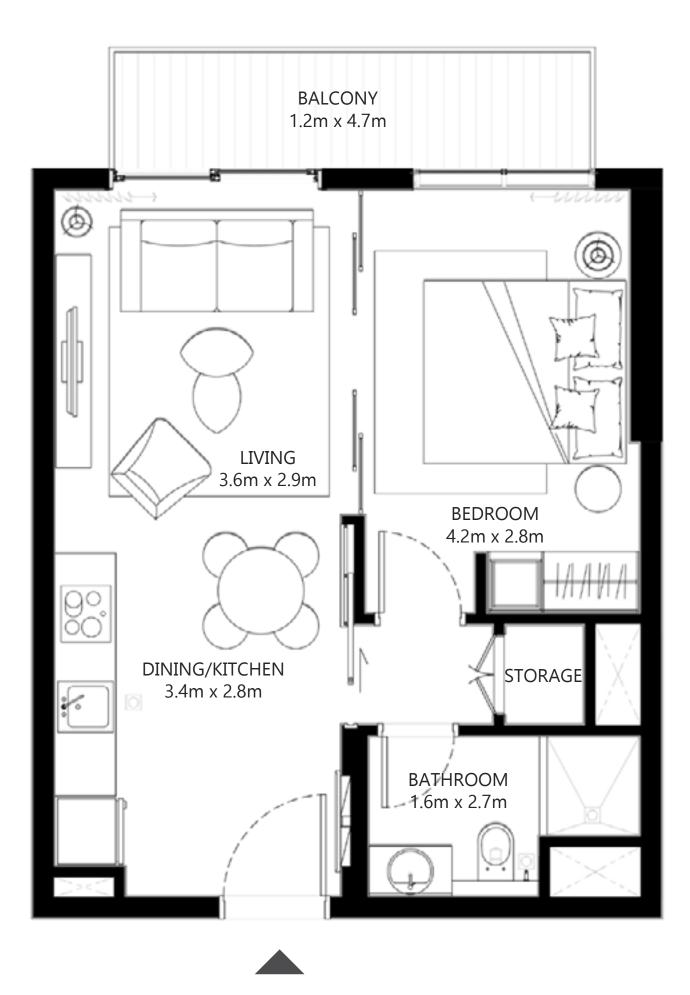

#### UNIT OI | LEVEL OI

| SUITE AREA       | 458.65 SQ.FT. | 42.61 SQ.M. |
|------------------|---------------|-------------|
| <br>BALCONY AREA | 137.35 SQ.FT. | 12.76 SQ.M. |
| TOTAL AREA       | 596.00 SQ.FT. | 55.37 SQ.M. |