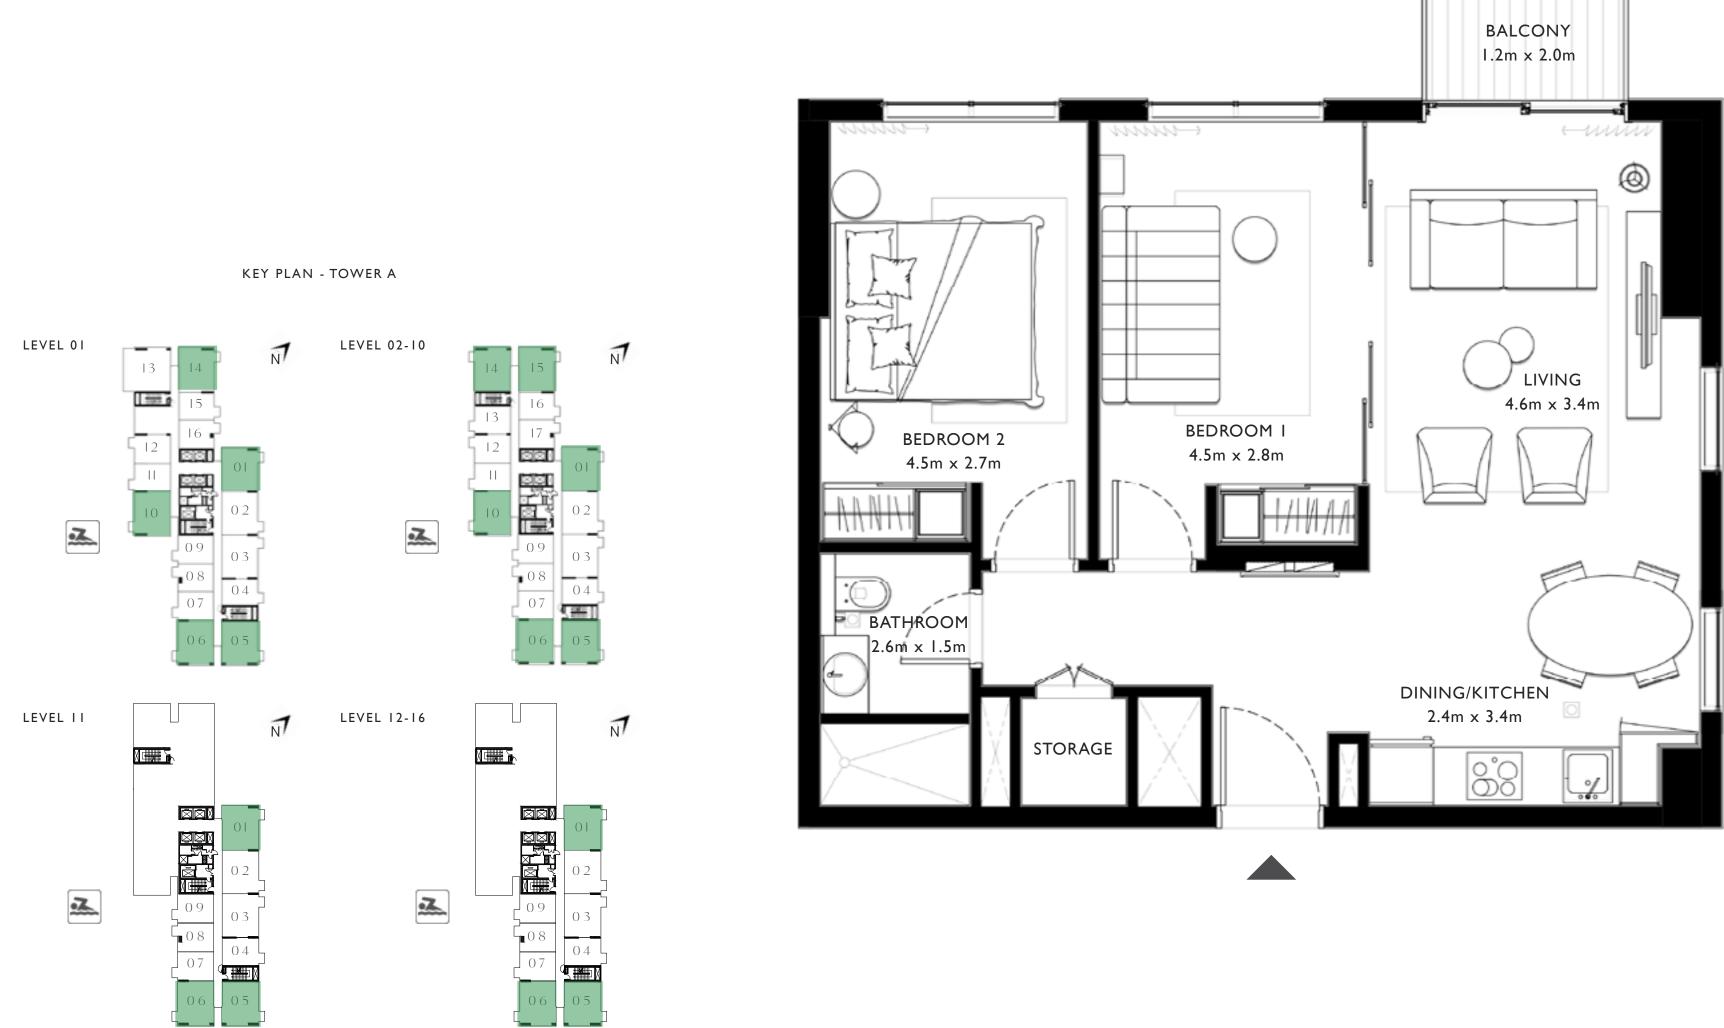

# 2 BEDROOM

UNIT I3 | LEVEL OI

| SUITE AREA   | 715.48 SQ.FT. | 66.47 SQ.M. |
|--------------|---------------|-------------|
| BALCONY AREA | 223.03 SQ.FT. | 20.72 SQ.M. |
| TOTAL AREA   | 938.51 SQ.FT. | 87.19 SQ.M. |

# 2 BEDROOM

UNIT 02 | LEVEL 01

|   | SUITE AREA   | 715.48 SQ.FT. | 66.47 SQ.M. |
|---|--------------|---------------|-------------|
|   | BALCONY AREA | 215.92 SQ.FT. | 20.06 SQ.M. |
| _ | TOTAL AREA   | 931.40 SQ.FT. | 86.53 SQ.M. |