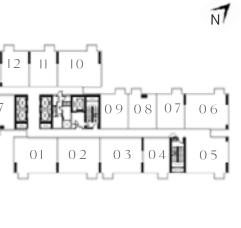

#### TOWER B

#### UNIT 08, 09, 10 | LEVEL 01 UNIT 11, 12, 13 | LEVEL 02-14

FLOOR PLAN 1. All dimensions are in imperial and metric, and measured from finish to finish excluding construction tolerances. 2. All materials, dimensions, and drawings are approximate only. 3. Information is subject to change without notice, at developer's absolute discretion. 4. Actual area may vary from the stated area. 5. Drawings not to scale. 6. All images used are for illustrative purposes only and do not represent the actual size, features, specifications, fittings, and furnishings. 7. The developer reserves the right to make revisions / alterations, at it's absolute discretion, without any liability whatsoever.