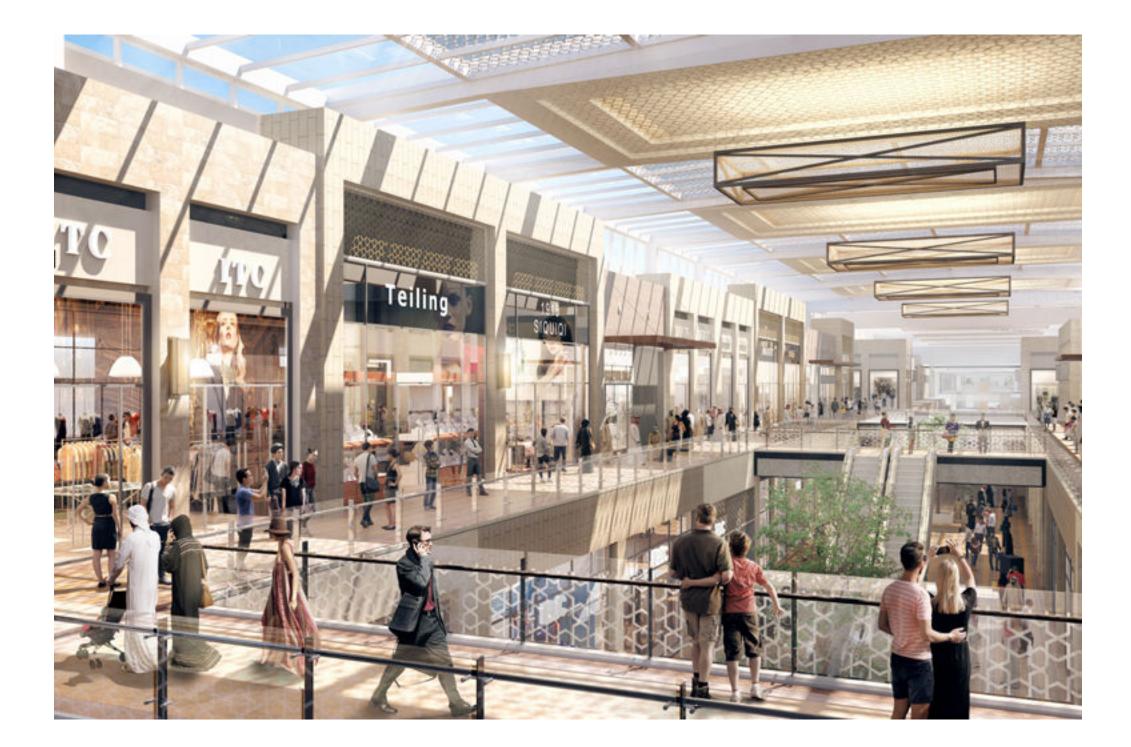

# DUBAI HILLS MALL

Enjoy 2 million square feet of retail indulgence spread out over two floors. Set to attract visitors from far and wide,Dubai Hills Mall is home to over 650 retail and F&B outletsincluding entertainment outlets, a Cineplex and hypermarket.