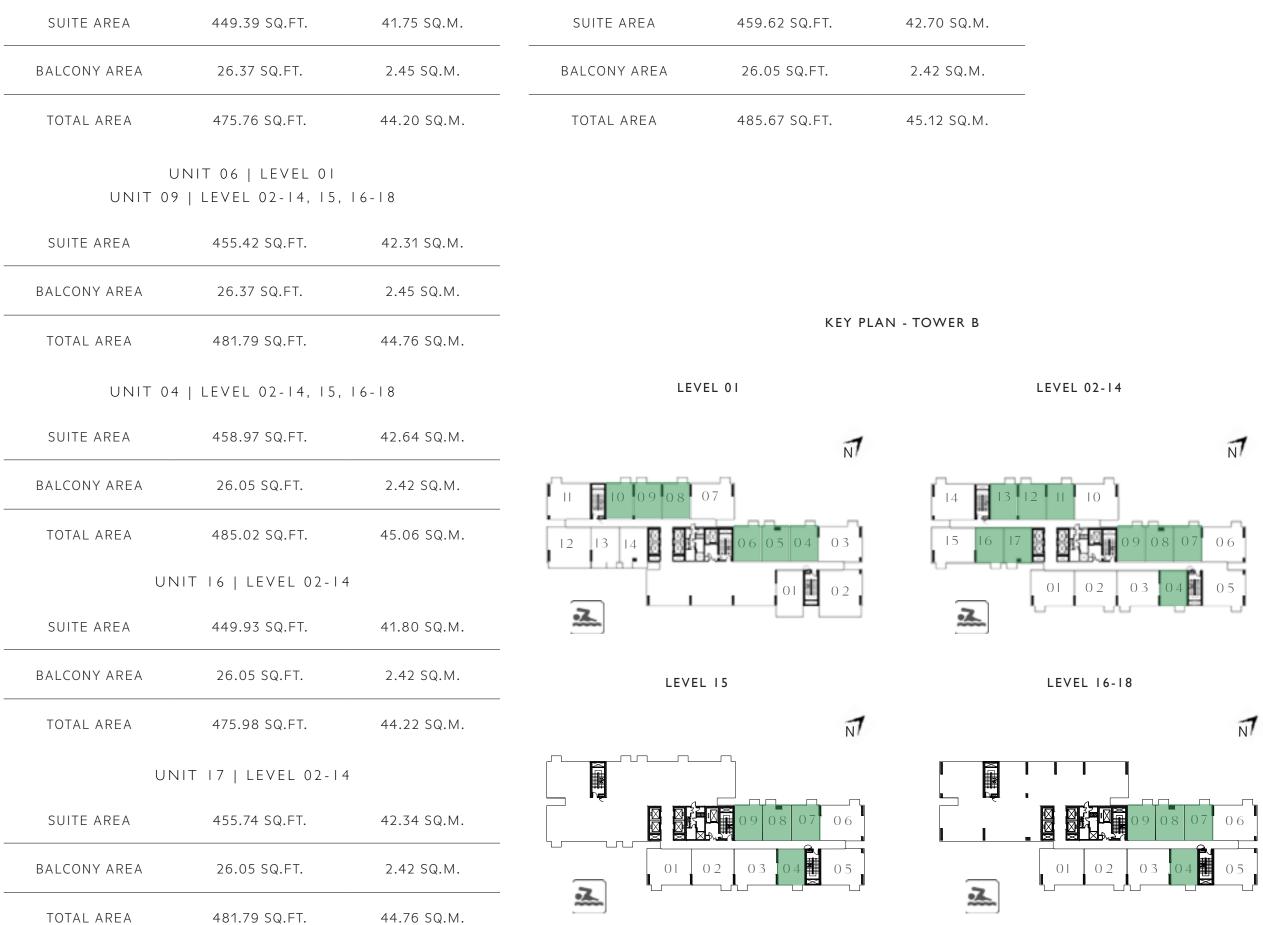

#### TOWER A

#### UNIT 07 & 08 | LEVEL 01, 02-10, 11, 12-16

| <br>SUITE AREA   | 449.39 SQ.FT.                               | 41.75 SQ.M. | _     |
|------------------|---------------------------------------------|-------------|-------|
| BALCONY AREA     | 26.37 SQ.FT.                                | 2.45 SQ.M.  |       |
| TOTAL AREA       | 475.76 SQ.FT.                               | 44.20 SQ.M. | -     |
| UNIT 09          | LEVEL 0 , 02-10, 11,                        | 2 -   6     |       |
| SUITE AREA       | 455.42 SQ.FT.                               | 42.31 SQ.M. |       |
| BALCONY AREA     | 26.37 SQ.FT.                                | 2.45 SQ.M.  | LEV   |
| TOTAL AREA       | 481.79 SQ.FT.                               | 44.76 SQ.M. | _     |
| UNIT 04          | LEVEL 01, 02-10, 11,                        | 2- 6        |       |
| <br>SUITE AREA   | 458.97 SQ.FT.                               | 42.64 SQ.M. | _     |
| <br>BALCONY AREA | 26.05 SQ.FT.                                | 2.42 SQ.M.  |       |
| TOTAL AREA       | 485.02 SQ.FT.                               | 45.06 SQ.M. |       |
|                  | UNIT 15   LEVEL 01                          |             |       |
| U                | JNIT 16   LEVEL 02-10                       |             |       |
| <br>SUITE AREA   | 449.93 SQ.FT.                               | 41.80 SQ.M. | _ LEV |
| BALCONY AREA     | 26.05 SQ.FT.                                | 2.42 SQ.M.  |       |
| TOTAL AREA       | 475.98 SQ.FT.                               | 44.22 SQ.M. | _     |
| U                | UNIT 16   LEVEL 01<br>JNIT 17   LEVEL 02-10 |             |       |
| SUITE AREA       | 455.74 SQ.FT.                               | 42.34 SQ.M. |       |
| <br>BALCONY AREA | 26.05 SQ.FT.                                | 2.42 SQ.M.  | -     |
| <br>TOTAL AREA   | 481.79 SQ.FT.                               | 44.76 SQ.M. | -     |
|                  |                                             |             |       |

#### UNIT II, I2 | LEVEL OI UNIT 11, 12, 13 | LEVEL 02-10

| SUITE AREA   | 459.62 SQ.FT. | 42 |
|--------------|---------------|----|
| BALCONY AREA | 26.05 SQ.FT.  | 2  |
| TOTAL AREA   | 485.67 SQ.FT. | 45 |

#### KEY PLAN - TOWER A

FLOOR PLAN 1. All dimensions are in imperial and metric, and measured from finish to finish excluding construction tolerances. 2. All materials, dimensions, and drawings are approximate only. 3. Information is subject to change without notice, at developer's absolute discretion. 4. Actual area may vary from the stated area. 5. Drawings not to scale. 6. All images used are for illustrative purposes only and do not represent the actual size, features, specifications, fittings, and furnishings. 7. The developer reserves the right to make revisions / alterations, at it's absolute discretion, without any liability whatsoever.