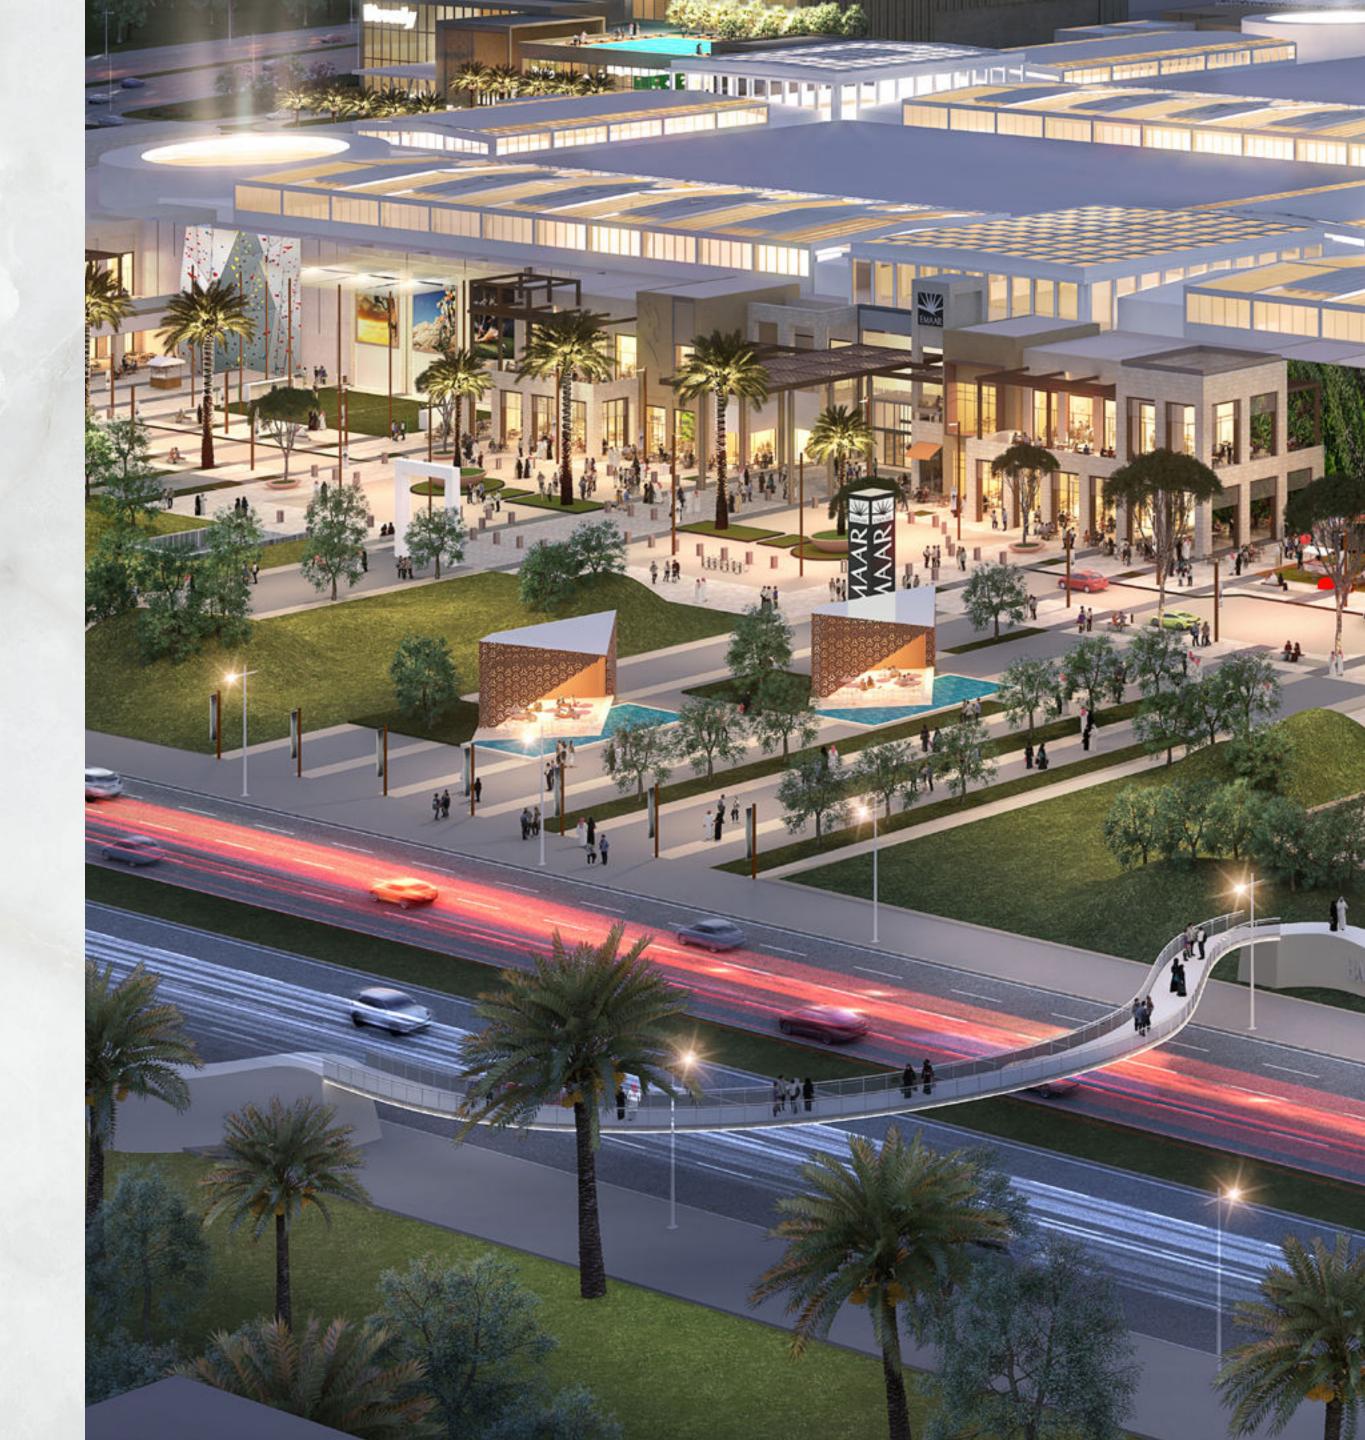

# DUBAI HILLS

BOULEVARD

The Dubai Hills Boulevard runs along the length of Dubai Hills Estate linking key destinations such as the retail, parks, hospitals, schools and residential communities. Striking a perfect balance between timeless and contemporary design, the boulevard is brightly adorned with art installations, pop-up retail and lush flowering trees creating a comfortable shaded environment. A true urban oasis within the city, this is where the world comes to connect.

# DUBAI HILLS MALL

Enjoy 2 million square feet of retail indulgence spread out over two floors. Set to attract visitors from far and wide,Dubai Hills Mall is home to over 650 retail and F&B outletsincluding entertainment outlets, a Cineplex and hypermarket.