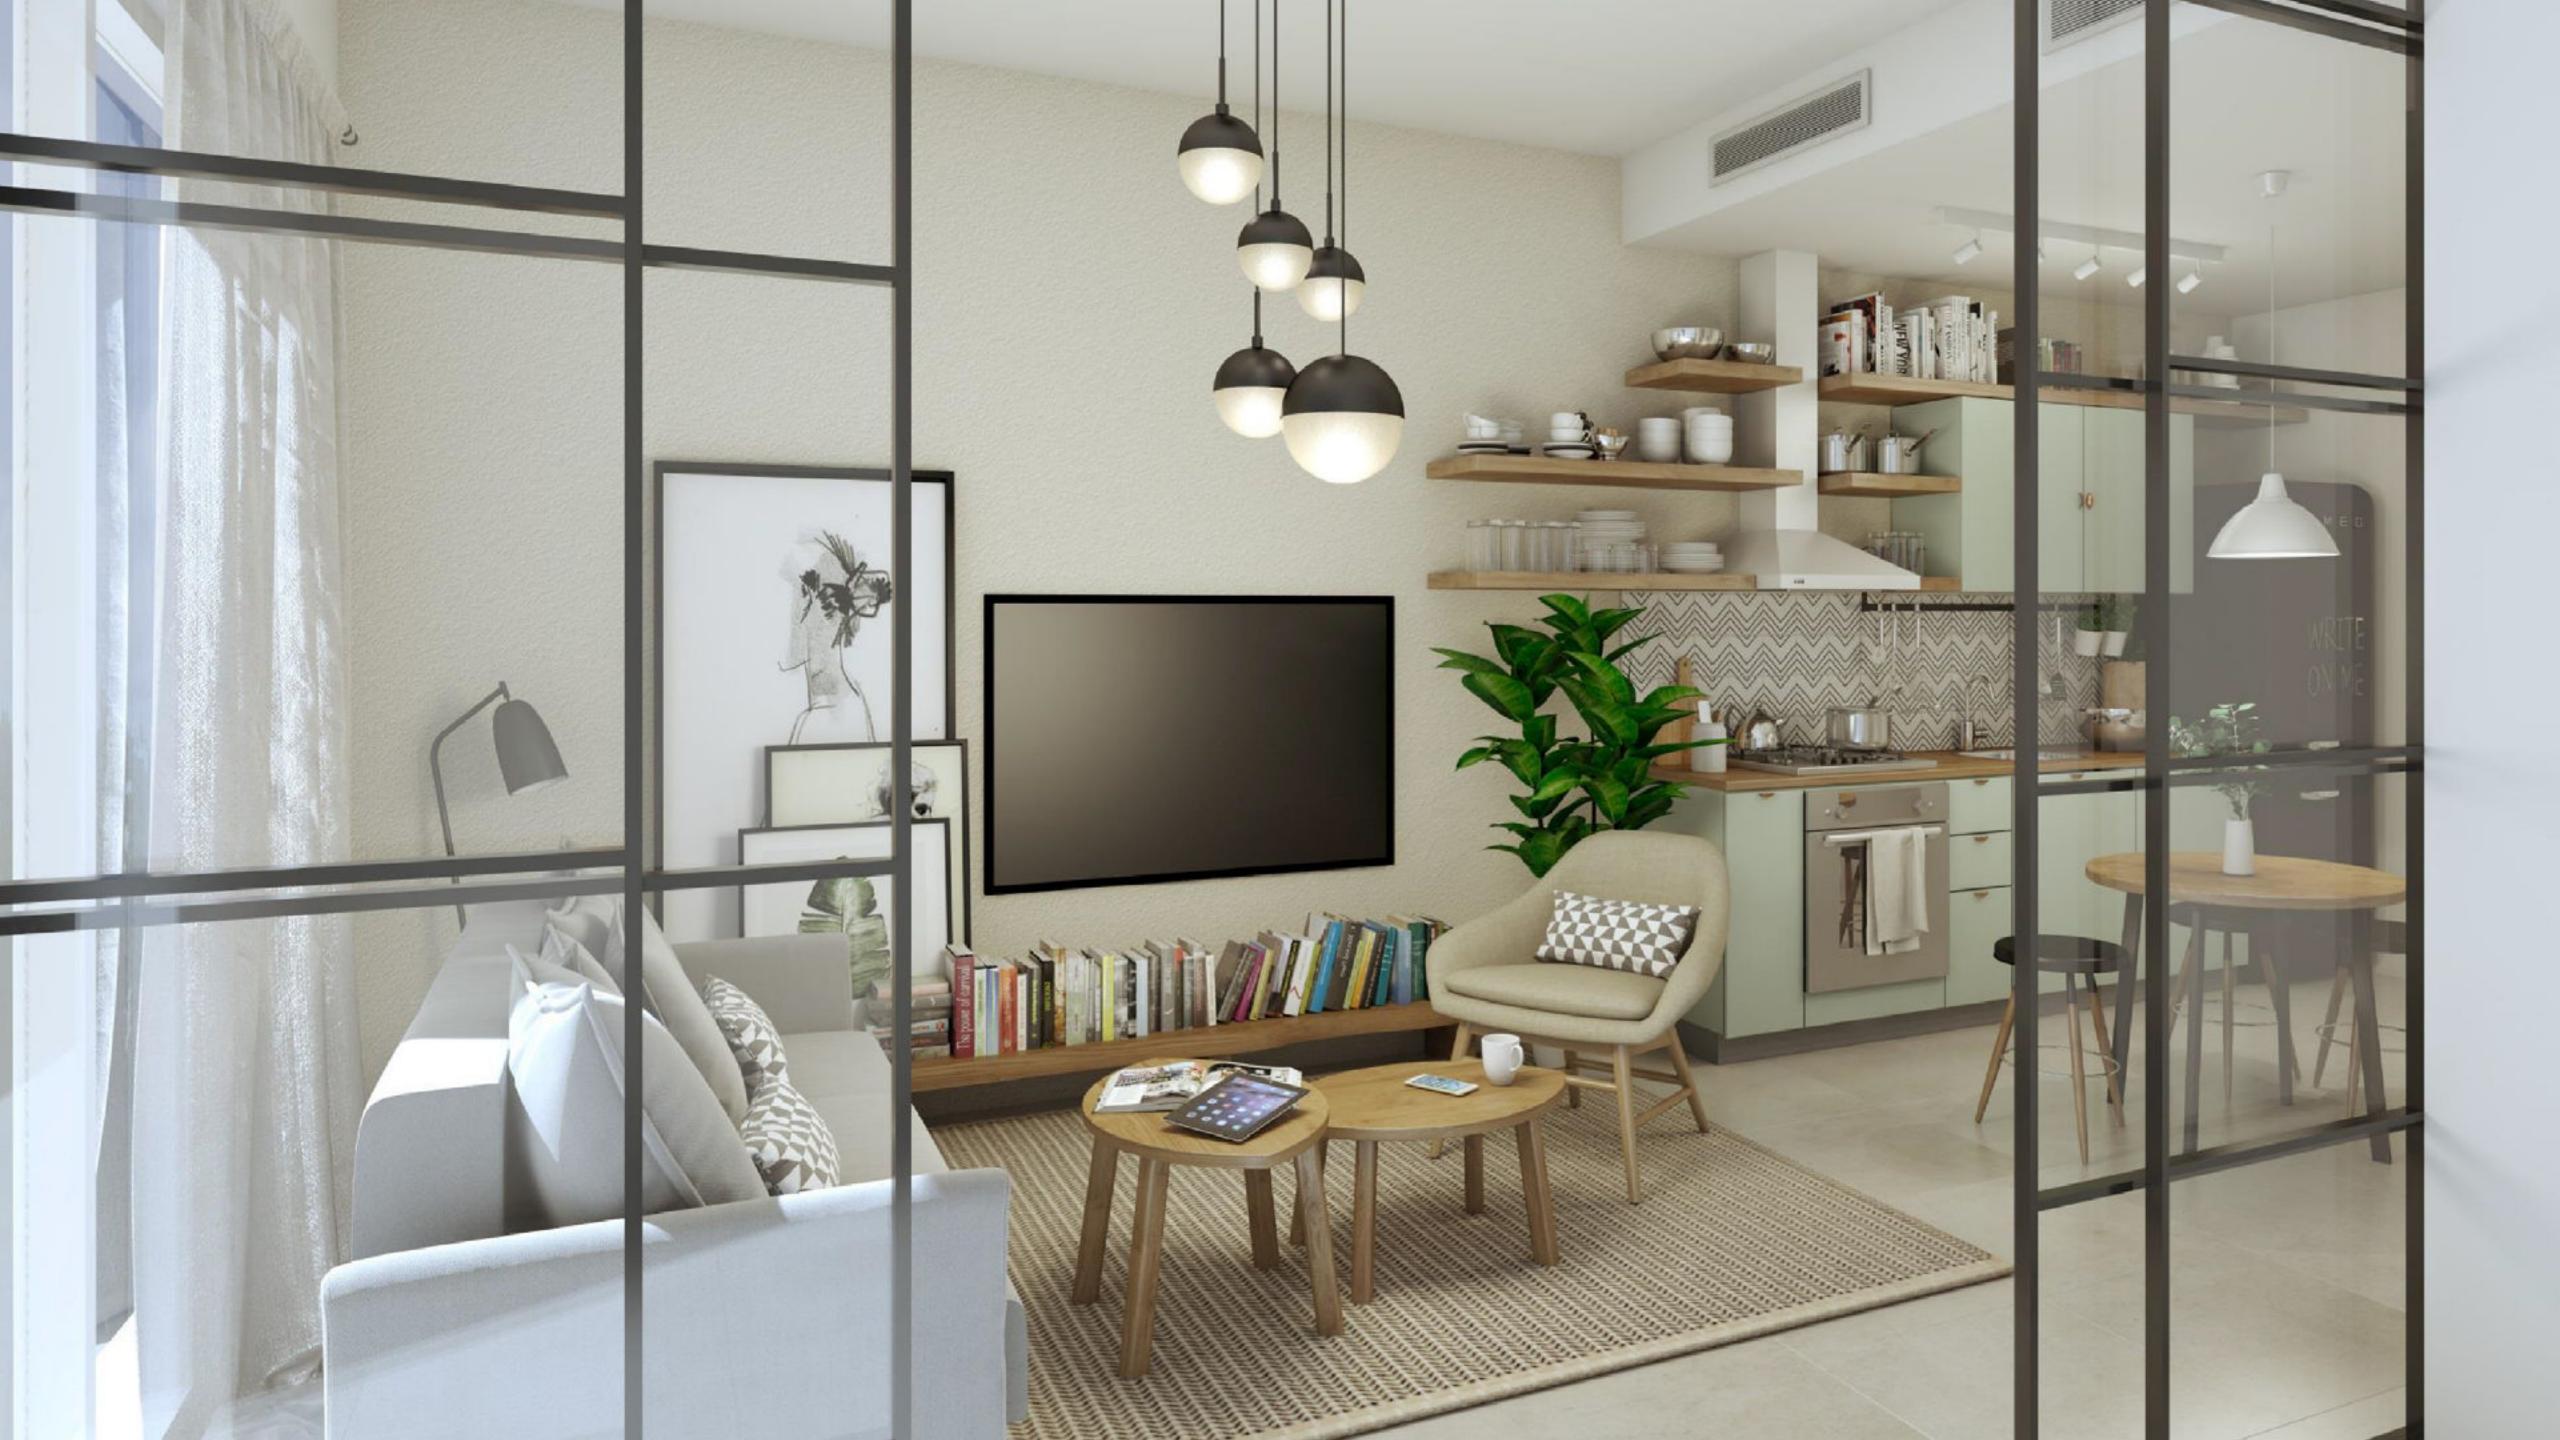

# TRENDY COOL INTERIORS

Come home to a unique and inspiring setting. Collective 2.0's apartments buck the mainstream interior design trends by embracing cosy industrial chic. With partitions that allow your bedroom to spill onto the living room, enjoy plenty of space for friends, fun and laughter. Step onto your balcony and lap up the views of the Downtown Dubai skyline.

# SPACES TO SPREAD YOUR WINGS

Start your day with an energising workout at one of the fullyequipped gyms. Head to the library to get some work done, then unwind at the game area, cinema room or the outdoor lounge. Take a refreshing dip in the pool, then head down to the collaborative space to catch up with your neighbours and friends.