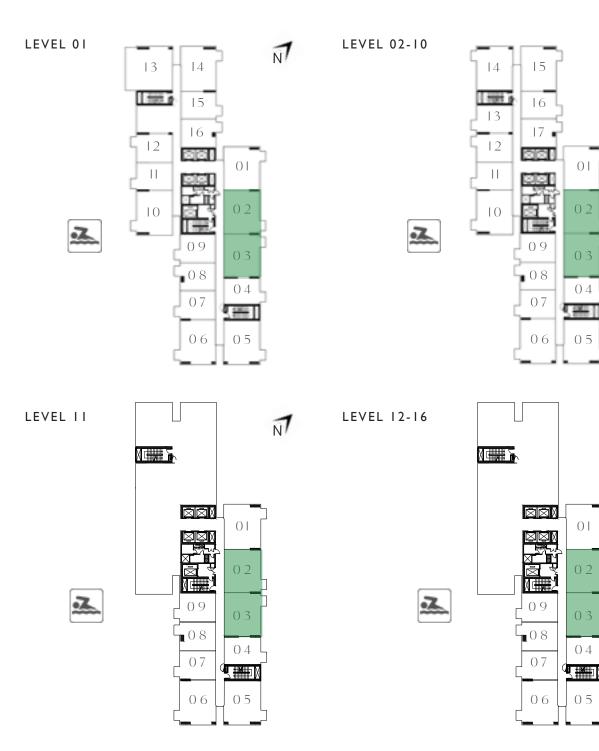

#### KEY PLAN - TOWER A

FLOOR PLAN 1. All dimensions are in imperial and metric, and measured from finish to finish excluding construction tolerances. 2. All materials, dimensions, and drawings are approximate only. 3. Information is subject to change without notice, at developer's absolute discretion. 4. Actual area may vary from the stated area. 5. Drawings not to scale. 6. All images used are for illustrative purposes only and do not represent the actual size, features, specifications, fittings, and furnishings. 7. The developer reserves the right to make revisions / alterations, at it's absolute discretion, without any liability whatsoever.

KEY PLAN - TOWER A