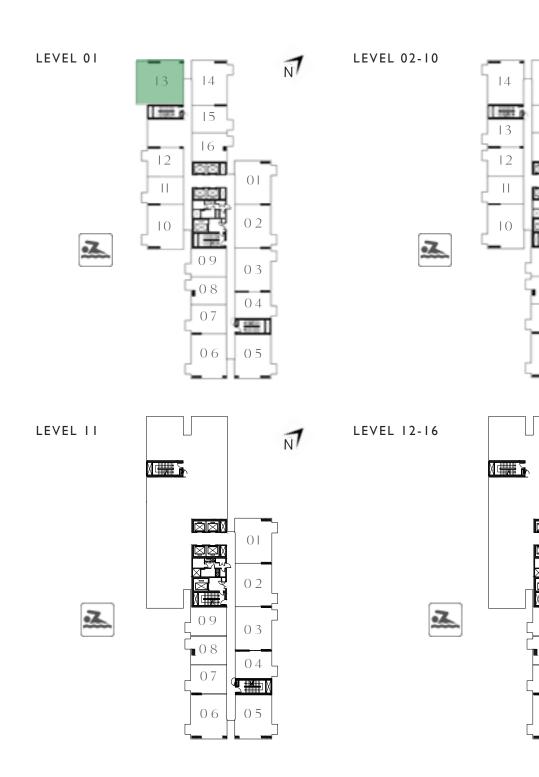

#### KEY PLAN - TOWER A

FLOOR PLAN 1. All dimensions are in imperial and metric, and measured from finish to finish excluding construction tolerances. 2. All materials, dimensions, and drawings are approximate only. 3. Information is subject to change without notice, at developer's absolute discretion. 4. Actual area may vary from the stated area. 5. Drawings not to scale. 6. All images used are for illustrative purposes only and do not represent the actual size, features, specifications, fittings, and furnishings. 7. The developer reserves the right to make revisions / alterations, at it's absolute discretion, without any liability whatsoever.