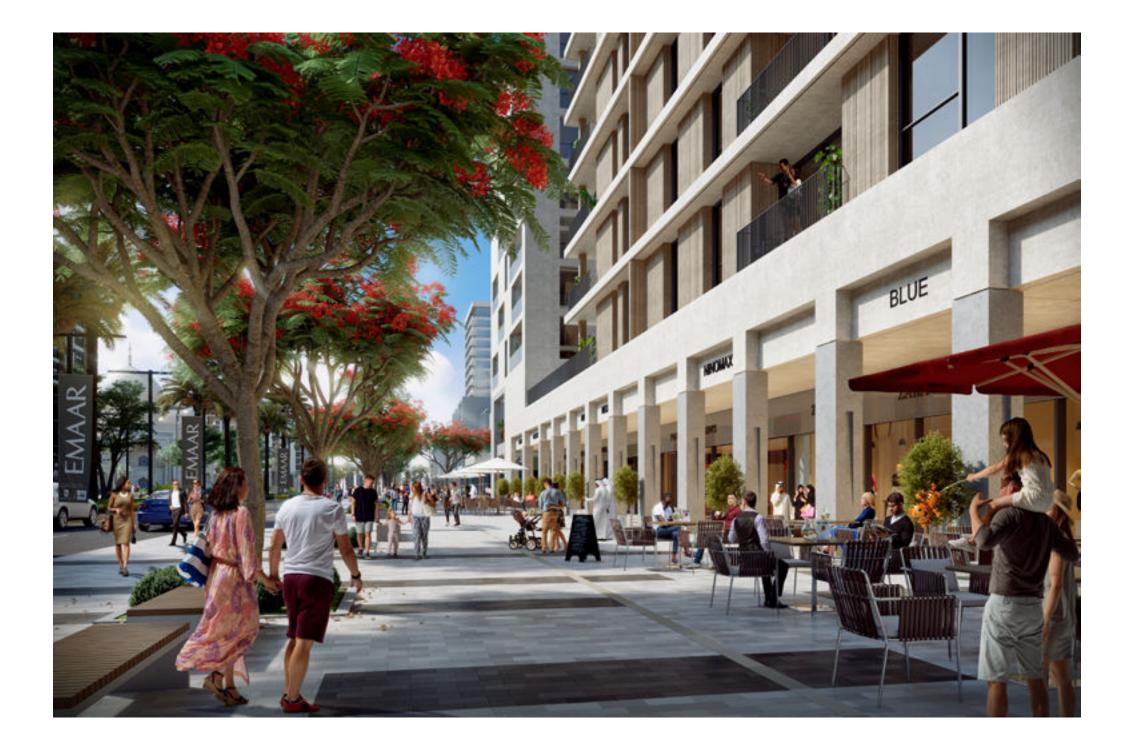

# DUBAI HILLS MALL

Enjoy 2 million square feet of retail indulgence spread out over two floors. Set to attract visitors from far and wide,Dubai Hills Mall is home to over 650 retail and F&B outletsincluding entertainment outlets, a Cineplex and hypermarket.