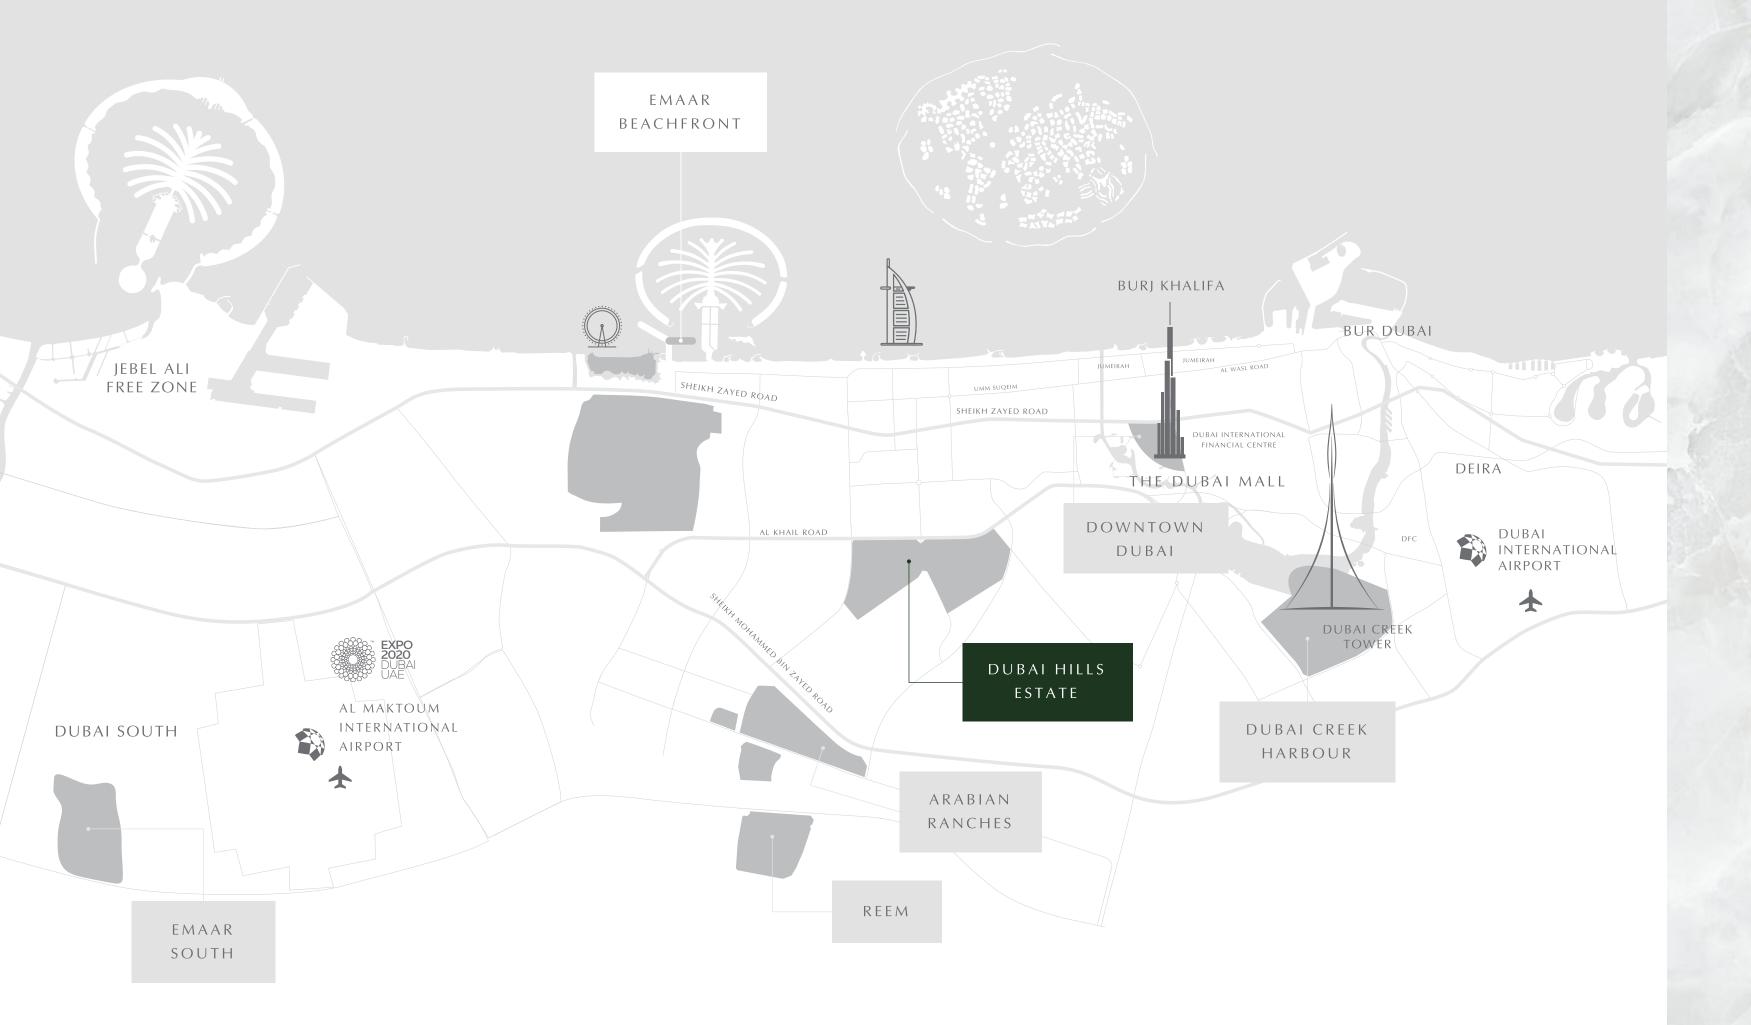

#### KEY FACTS ABOUT DUBAI HILLS ESTATE

# 6,800,000 SQ M

GFA

# 220,000

Offices

6

# 1,450,000 SQ M

Parks &

Open Spaces

20 - 25

Minutes to

Dubai Int'l Airport

20 - 25

Minutes to

Al Maktoum Airport