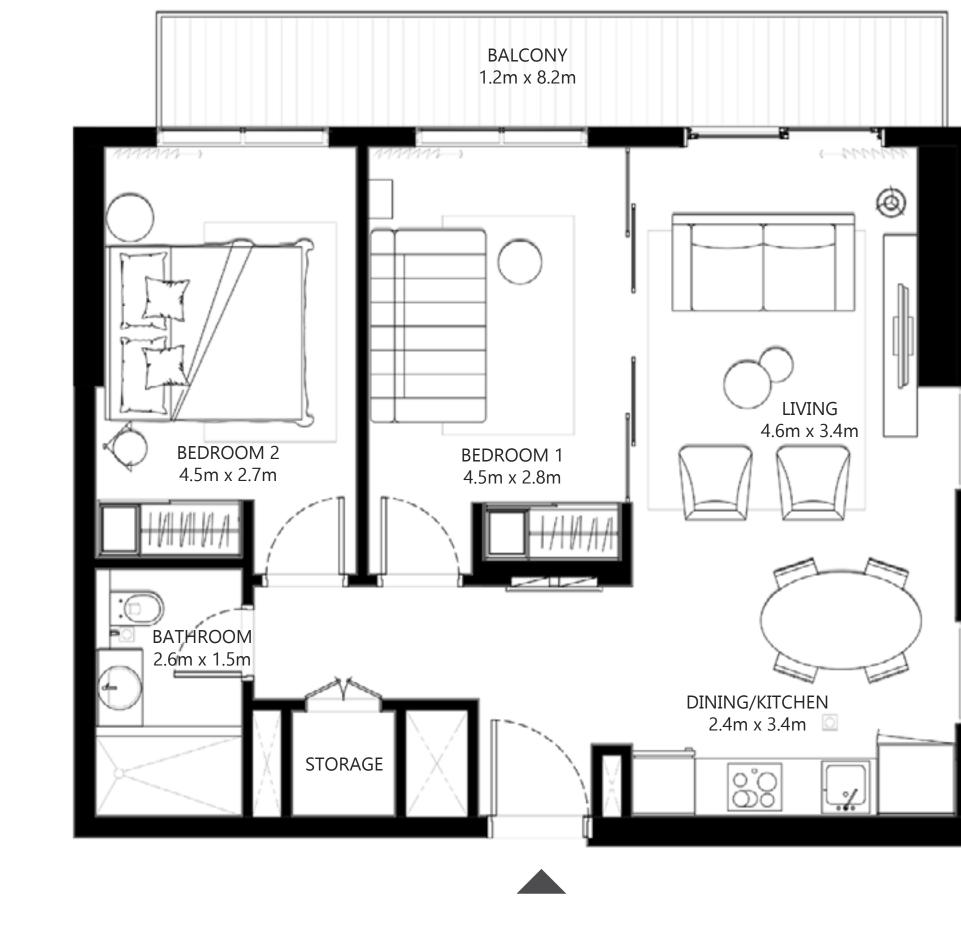

# TRENDY COOL INTERIORS

Come home to a unique and inspiring setting. Collective 2.0's apartments buck the mainstream interior design trends by embracing cosy industrial chic. With partitions that allow your bedroom to spill onto the living room, enjoy plenty of space for friends, fun and laughter. Step onto your balcony and lap up the views of the Downtown Dubai skyline.

BALCONY

1.2m x 2.0m

LIVING 4.6m x 3.4m

←un<del>n</del>

٢