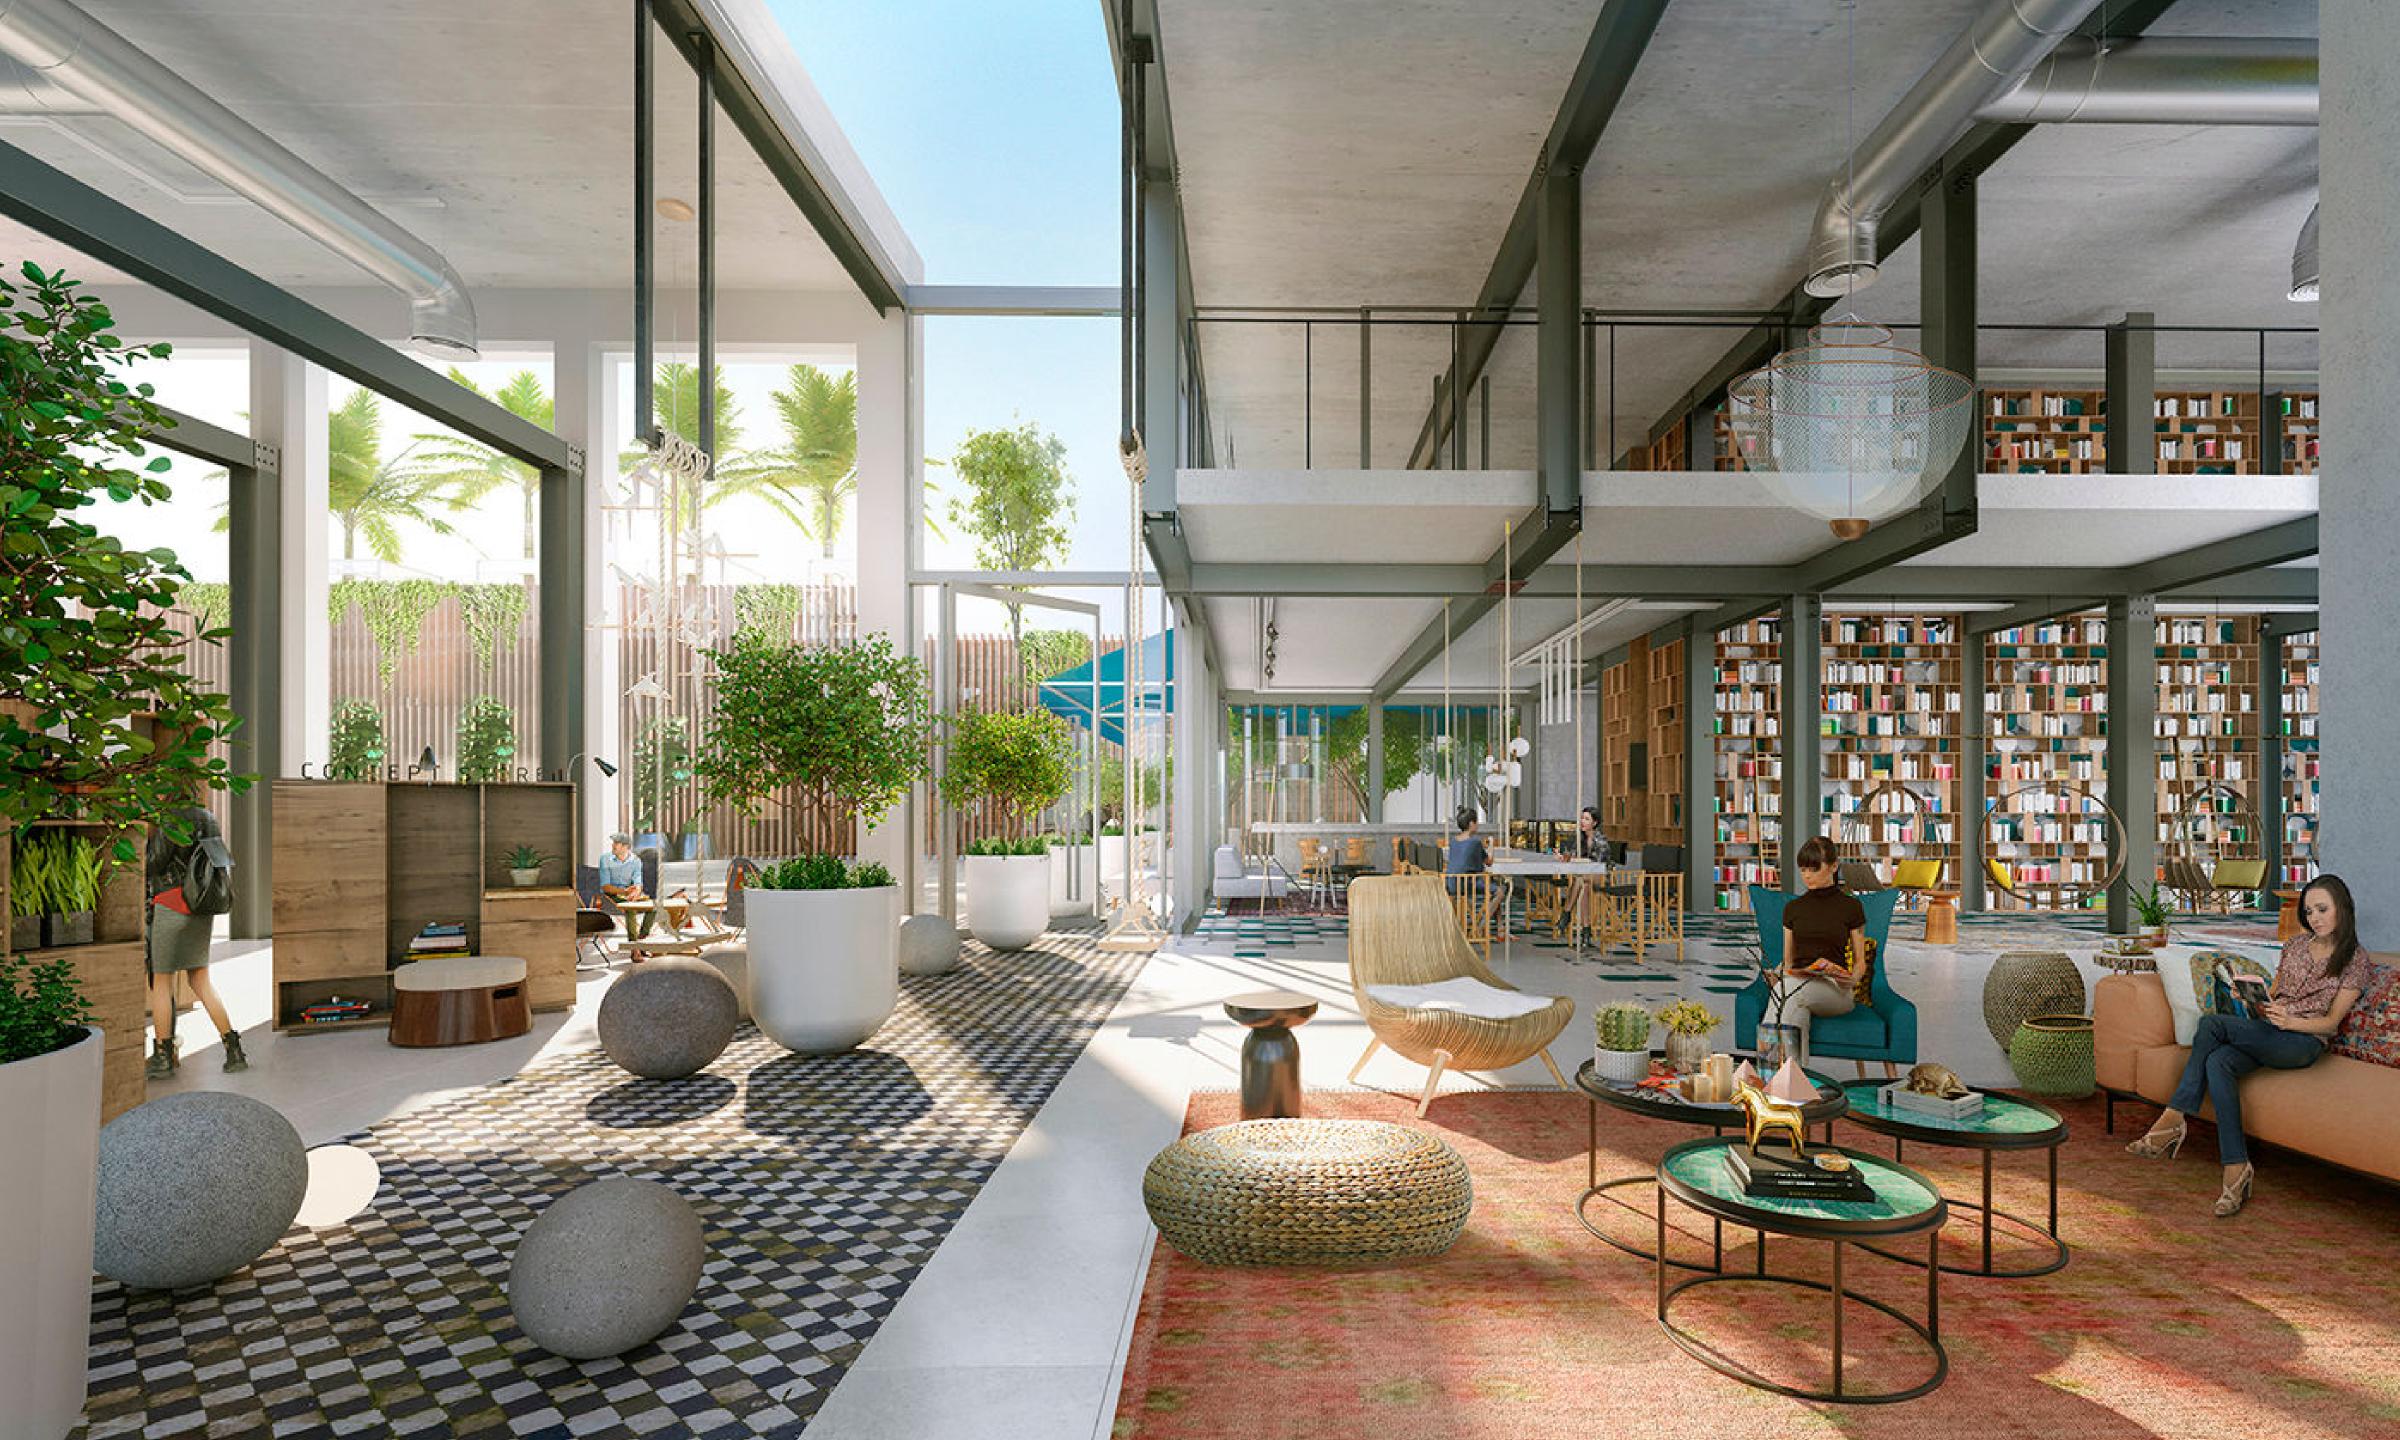

# A SENSE OF COMMUNITY

Collective 2.0 is the ideal place for those who enjoy making friends and having an active lifestyle. From the casual atmosphere of the lobby to the informal library to the buzzing open plan area, you can hang out, lounge, read, meditate, work, drink coffee and make new friends. Rent a bike or sportswear from the lobby, then head over to the happening Dubai Hills Park.

# SPACES TO SPREAD YOUR WINGS

Start your day with an energising workout at one of the fullyequipped gyms. Head to the library to get some work done, then unwind at the game area, cinema room or the outdoor lounge. Take a refreshing dip in the pool, then head down to the collaborative space to catch up with your neighbours and friends.