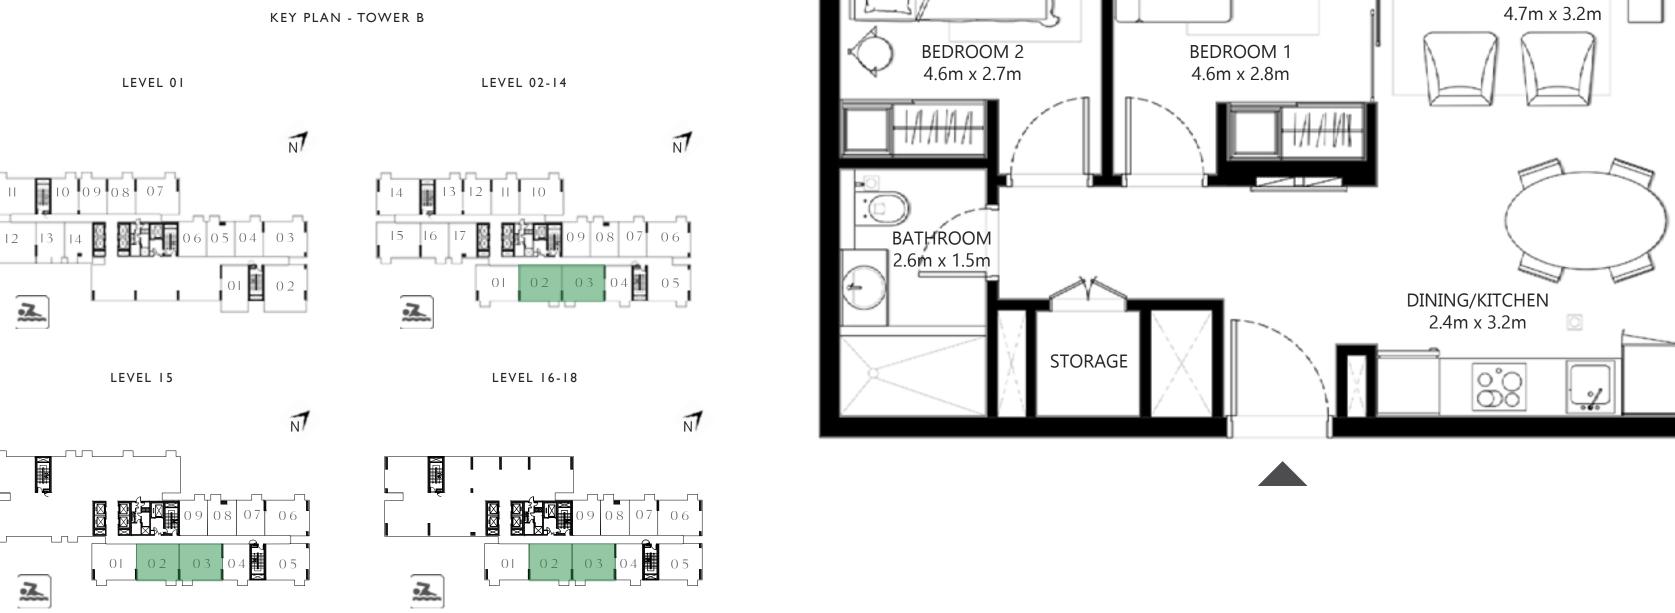

#### 2 BEDROOM

UNIT 03 | LEVEL 01 UNIT 06 | LEVEL 02-14, 15, 16-18

SUITE AREA 700.62 SQ.FT. 65.09 SQ.M. BALCONY AREA 26.37.FT. 2.45 SQ.M. TOTAL AREA 726.99 SQ.FT. 67.54 SQ.M. UNIT 01 | LEVEL 02-14, 15, 16-18 SUITE AREA 715.48 SQ.FT. 66.47 SQ.M. BALCONY AREA 26.05 SQ.FT. 2.42 SQ.M.

KEY PLAN - TOWER B

N

741.53 SQ.FT.

68.89 SQ.M.

TOTAL AREA

| SUITE AREA   | 715.48 SQ.FT.                             | 66.47 SQ.M. |
|--------------|-------------------------------------------|-------------|
| BALCONY AREA | 26.37 SQ.FT.                              | 2.45 SQ.M.  |
| TOTAL AREA   | 741.85 SQ.FT.                             | 68.92 SQ.M. |
|              | T 07 & II   LEVEL (<br>10 & 14   LEVEL 02 |             |
| SUITE AREA   | 715.80 SQ.FT.                             | 66.50 SQ.M. |
| BALCONY AREA | 26.05 SQ.FT.                              | 2.42 SQ.M.  |
| TOTAL AREA   | 741.85 SQ.FT.                             | 68.92 SQ.M. |
| UN           | IIT 15   LEVEL 02-14                      | 4           |
| SUITE AREA   | 700.95 SQ.FT.                             | 65.12 SQ.M. |
| BALCONY AREA | 26.05 SQ.FT.                              | 2.42 SQ.M.  |
| TOTAL AREA   | 727.00 SQ.FT.                             | 67.54 SQ.M. |