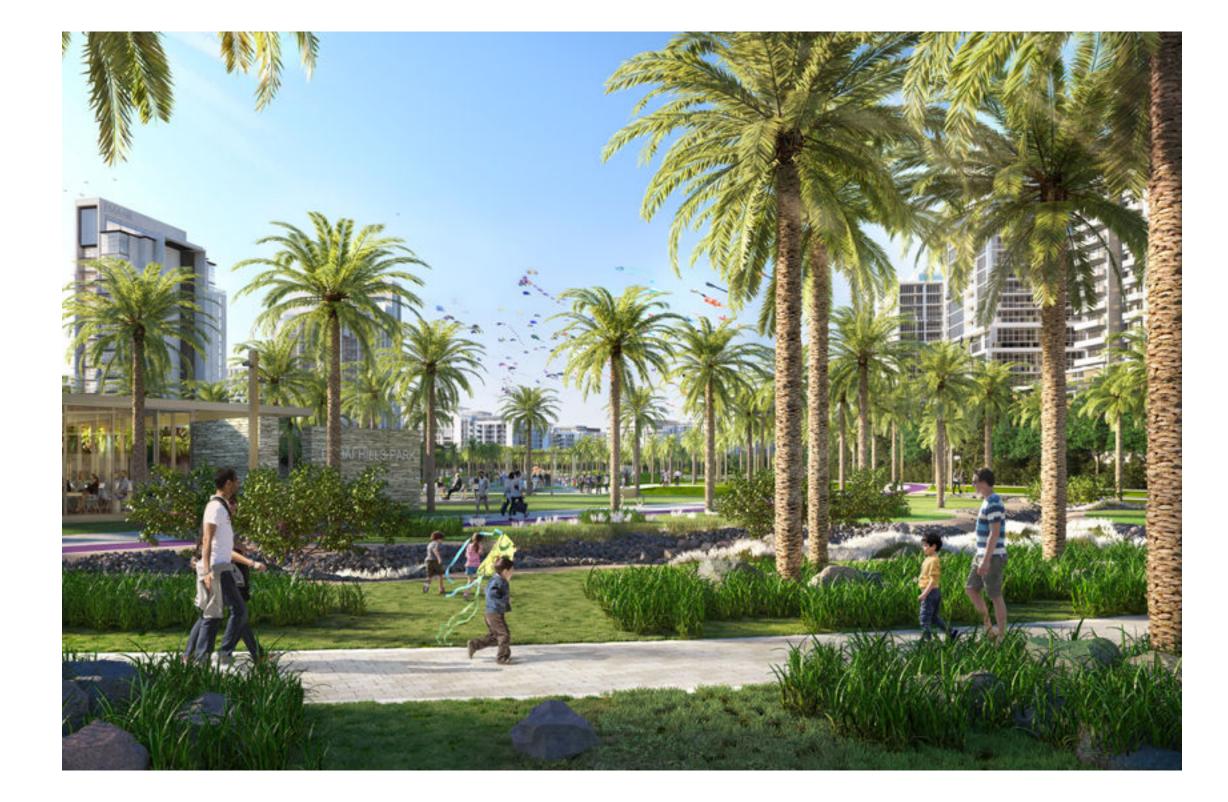

dubai hills PARK

Stretching across 180,000 square metres – the size of 30 football fields, this verdant green space is your new haven in which to relax, unwind and explore activities that nourish the mind, body and soul.