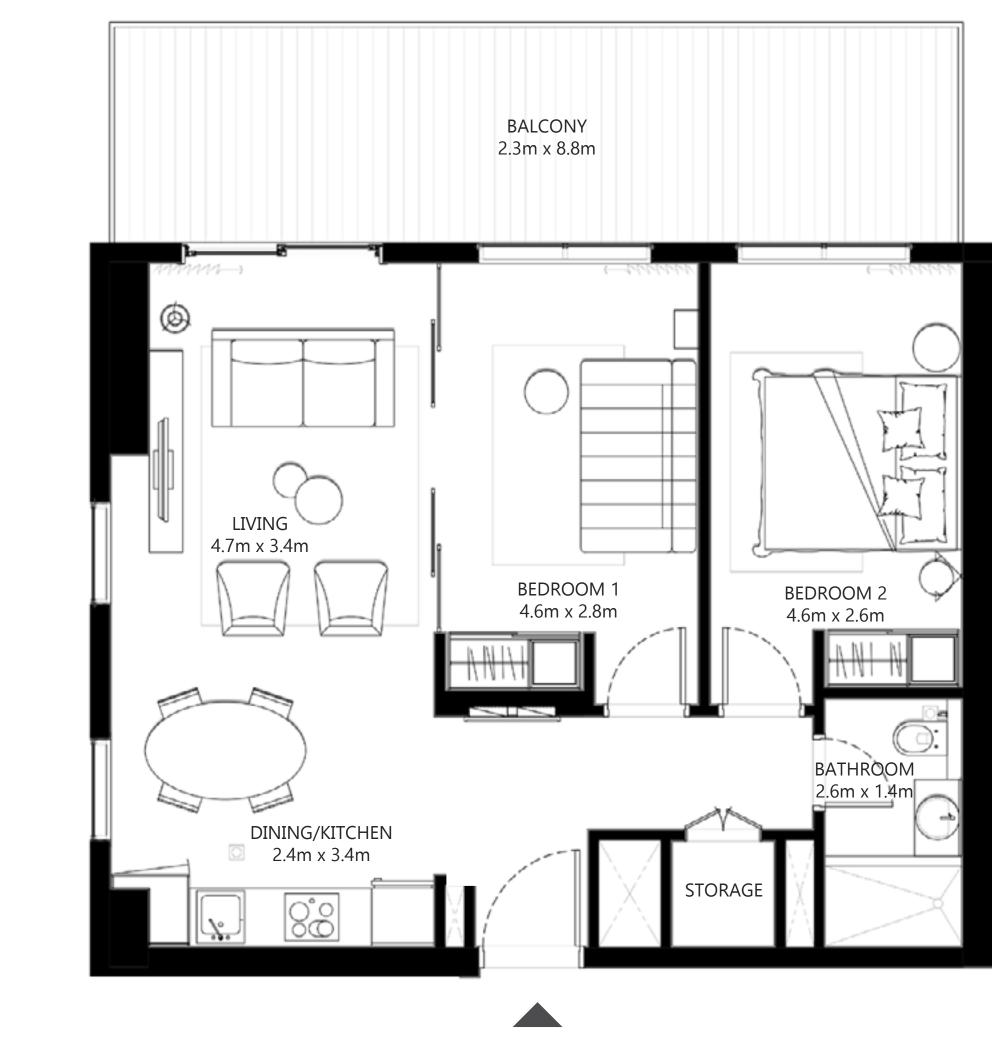

# 2 BEDROOM

UNIT I3 | LEVEL OI

| SUITE AREA   | 715.48 SQ.FT. | 66.47 SQ.M. |
|--------------|---------------|-------------|
| BALCONY AREA | 223.03 SQ.FT. | 20.72 SQ.M. |
| TOTAL AREA   | 938.51 SQ.FT. | 87.19 SQ.M. |

LEVEL 01

LEVEL I5

BEDROOM 1

FLOOR PLAN 1. All dimensions are in imperial and metric, and measured from finish to finish excluding construction tolerances. 2. All materials, dimensions, and drawings are approximate only. 3. Information is subject to change without notice, at developer's absolute discretion. 4. Actual area may vary from the stated area. 5. Drawings not to scale. 6. All images used are for illustrative purposes only and do not represent the actual size, features, specifications, fittings, and furnishings. 7. The developer reserves the right to make revisions / alterations, at it's absolute discretion, without any liability whatsoever.

BALCONY

1.2m x 2.0m

LIVING 4.6m x 3.4m

←un<del>n</del>

٢