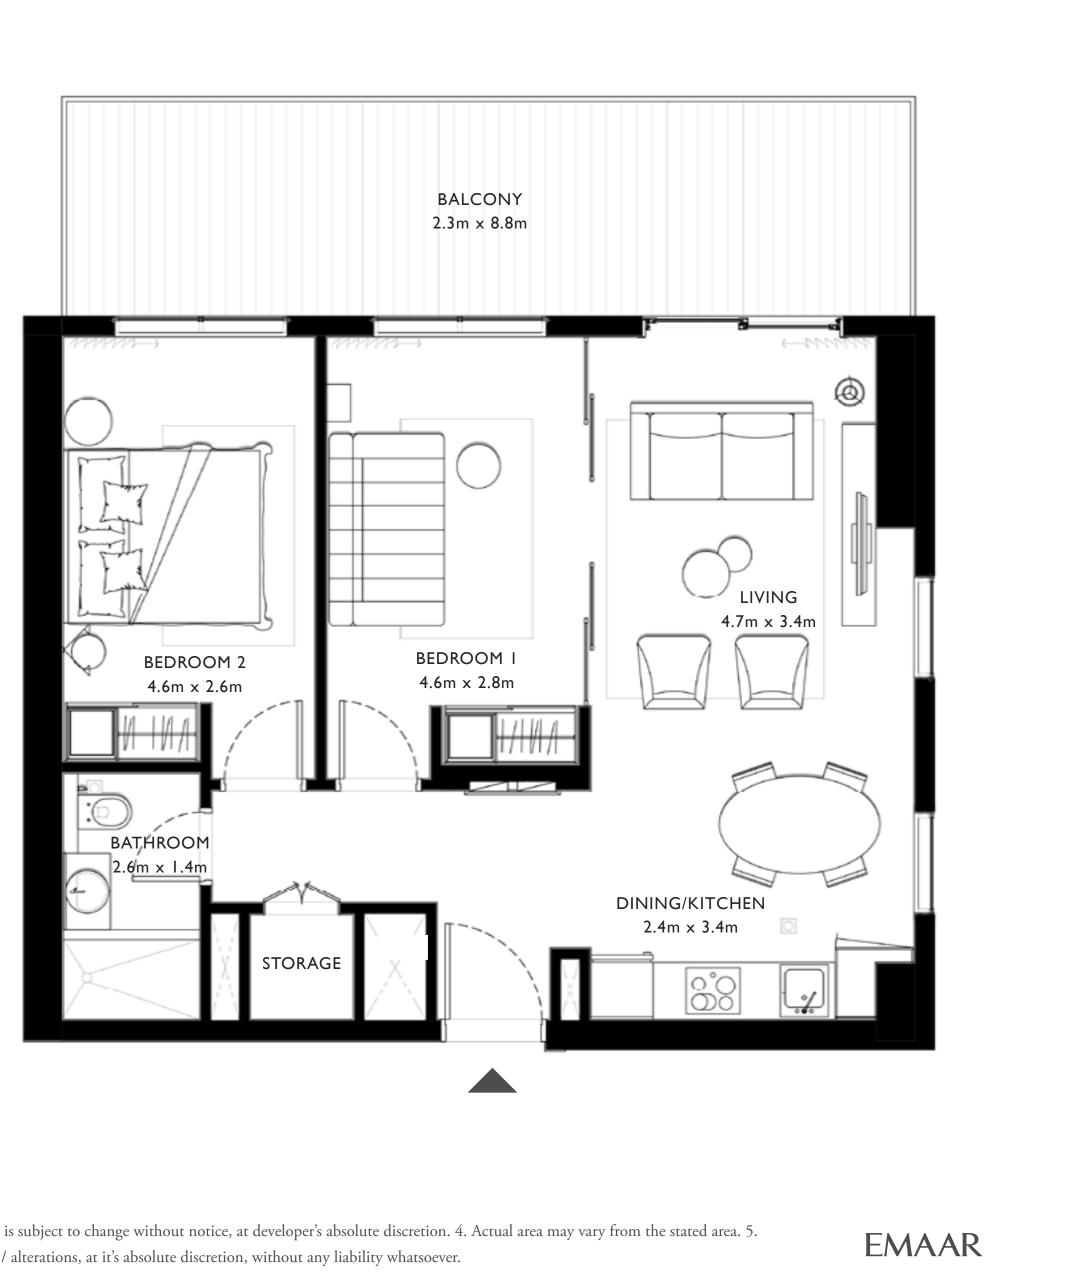

### I BEDROOM

#### UNIT 07 & 08 | LEVEL 01, 02-10, 11, 12-16

| <br>SUITE AREA   | 449.39 SQ.FT.                               | 41.75 SQ.M. | _     |
|------------------|---------------------------------------------|-------------|-------|
| BALCONY AREA     | 26.37 SQ.FT.                                | 2.45 SQ.M.  |       |
| TOTAL AREA       | 475.76 SQ.FT.                               | 44.20 SQ.M. | -     |
| UNIT 09          | LEVEL 0 , 02-10, 11,                        | 2 -   6     |       |
| SUITE AREA       | 455.42 SQ.FT.                               | 42.31 SQ.M. |       |
| BALCONY AREA     | 26.37 SQ.FT.                                | 2.45 SQ.M.  | LEV   |
| TOTAL AREA       | 481.79 SQ.FT.                               | 44.76 SQ.M. | _     |
| UNIT 04          | LEVEL 01, 02-10, 11,                        | 2- 6        |       |
| <br>SUITE AREA   | 458.97 SQ.FT.                               | 42.64 SQ.M. | _     |
| <br>BALCONY AREA | 26.05 SQ.FT.                                | 2.42 SQ.M.  |       |
| TOTAL AREA       | 485.02 SQ.FT.                               | 45.06 SQ.M. |       |
|                  | UNIT 15   LEVEL 01                          |             |       |
| U                | JNIT 16   LEVEL 02-10                       |             |       |
| <br>SUITE AREA   | 449.93 SQ.FT.                               | 41.80 SQ.M. | _ LEV |
| BALCONY AREA     | 26.05 SQ.FT.                                | 2.42 SQ.M.  |       |
| TOTAL AREA       | 475.98 SQ.FT.                               | 44.22 SQ.M. | _     |
| U                | UNIT 16   LEVEL 01<br>JNIT 17   LEVEL 02-10 |             |       |
| SUITE AREA       | 455.74 SQ.FT.                               | 42.34 SQ.M. |       |
| <br>BALCONY AREA | 26.05 SQ.FT.                                | 2.42 SQ.M.  | -     |
| <br>TOTAL AREA   | 481.79 SQ.FT.                               | 44.76 SQ.M. | -     |
|                  |                                             |             |       |

#### UNIT II, I2 | LEVEL OI UNIT 11, 12, 13 | LEVEL 02-10

| SUITE AREA   | 459.62 SQ.FT. | 42 |
|--------------|---------------|----|
| BALCONY AREA | 26.05 SQ.FT.  | 2  |
| TOTAL AREA   | 485.67 SQ.FT. | 45 |