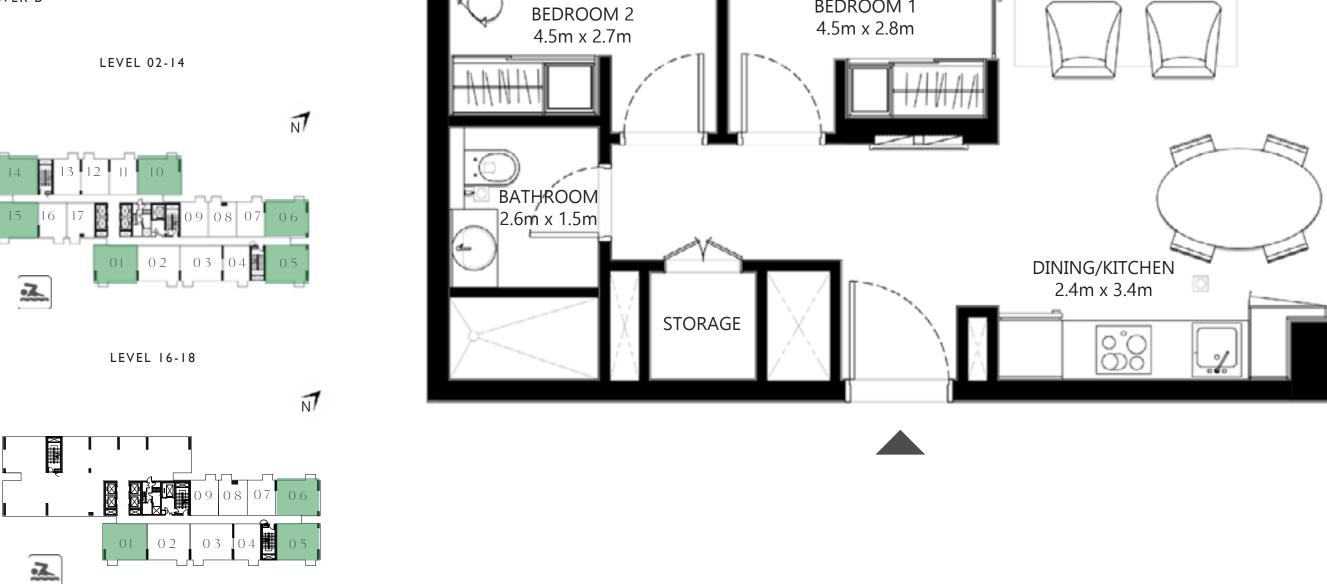

LEVEL 01

LEVEL I5

BEDROOM 1

FLOOR PLAN 1. All dimensions are in imperial and metric, and measured from finish to finish excluding construction tolerances. 2. All materials, dimensions, and drawings are approximate only. 3. Information is subject to change without notice, at developer's absolute discretion. 4. Actual area may vary from the stated area. 5. Drawings not to scale. 6. All images used are for illustrative purposes only and do not represent the actual size, features, specifications, fittings, and furnishings. 7. The developer reserves the right to make revisions / alterations, at it's absolute discretion, without any liability whatsoever.

BALCONY

1.2m x 2.0m

LIVING 4.6m x 3.4m

←un<del>n</del>

٢