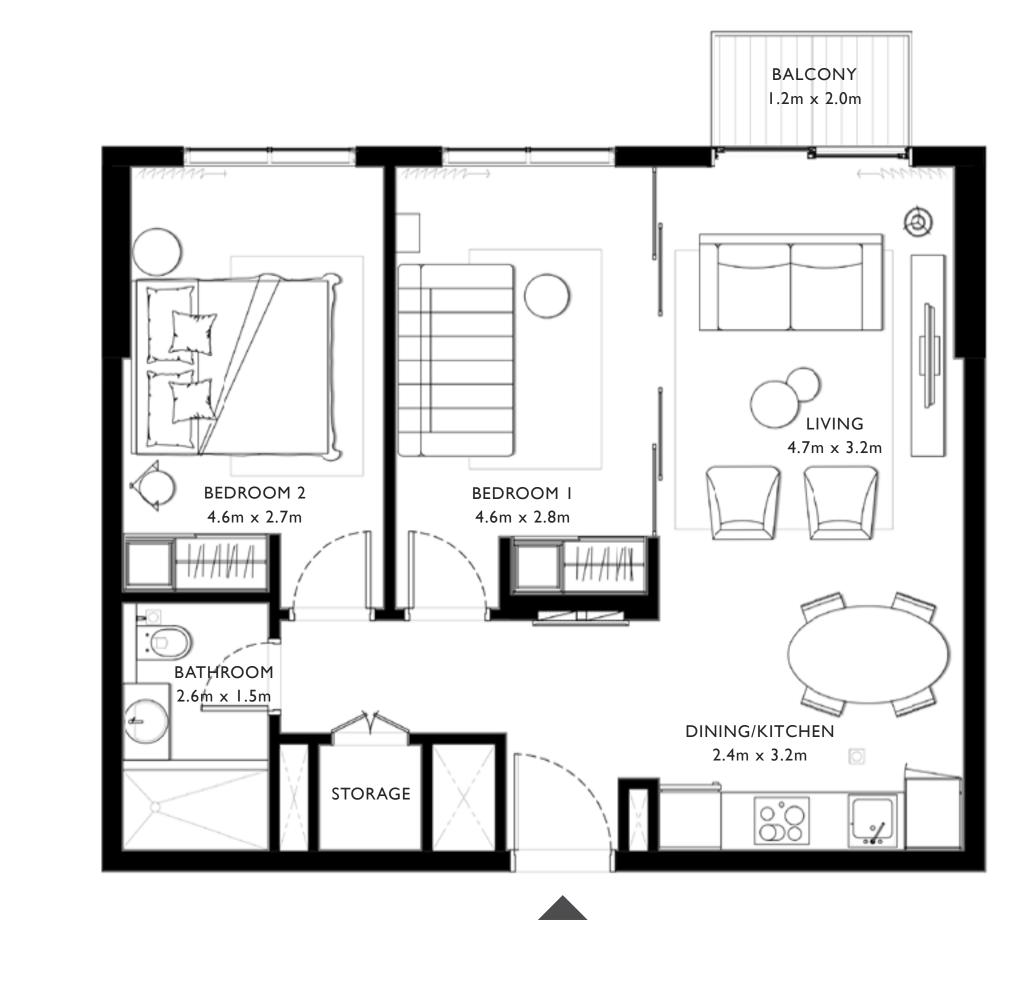

# 2 BEDROOM

UNIT I3 | LEVEL OI

| SUITE AREA   | 715.48 SQ.FT. | 66.47 SQ.M. |
|--------------|---------------|-------------|
| BALCONY AREA | 223.03 SQ.FT. | 20.72 SQ.M. |
| TOTAL AREA   | 938.51 SQ.FT. | 87.19 SQ.M. |

# 2 BEDROOM

UNIT 02 | LEVEL 01

|   | SUITE AREA   | 715.48 SQ.FT. | 66.47 SQ.M. |
|---|--------------|---------------|-------------|
|   | BALCONY AREA | 215.92 SQ.FT. | 20.06 SQ.M. |
| _ | TOTAL AREA   | 931.40 SQ.FT. | 86.53 SQ.M. |