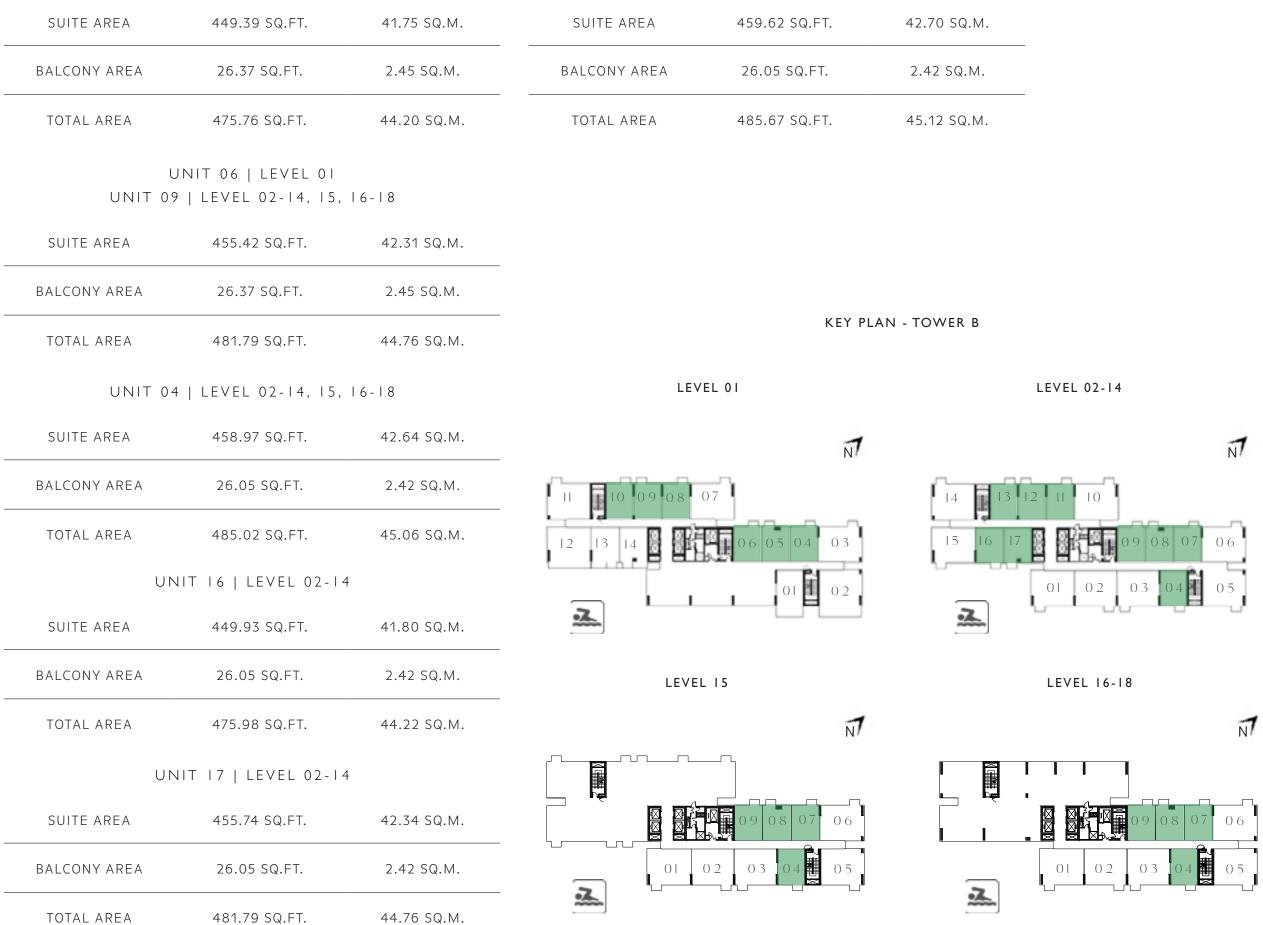

#### UNIT 07 & 08 | LEVEL 01, 02-10, 11, 12-16

| <br>SUITE AREA   | 449.39 SQ.FT.                               | 41.75 SQ.M. | _     |
|------------------|---------------------------------------------|-------------|-------|
| BALCONY AREA     | 26.37 SQ.FT.                                | 2.45 SQ.M.  |       |
| TOTAL AREA       | 475.76 SQ.FT.                               | 44.20 SQ.M. | -     |
| UNIT 09          | LEVEL 0 , 02-10, 11,                        | 2 -   6     |       |
| SUITE AREA       | 455.42 SQ.FT.                               | 42.31 SQ.M. |       |
| BALCONY AREA     | 26.37 SQ.FT.                                | 2.45 SQ.M.  | LEV   |
| TOTAL AREA       | 481.79 SQ.FT.                               | 44.76 SQ.M. | _     |
| UNIT 04          | LEVEL 01, 02-10, 11,                        | 2- 6        |       |
| <br>SUITE AREA   | 458.97 SQ.FT.                               | 42.64 SQ.M. | _     |
| <br>BALCONY AREA | 26.05 SQ.FT.                                | 2.42 SQ.M.  |       |
| TOTAL AREA       | 485.02 SQ.FT.                               | 45.06 SQ.M. |       |
|                  | UNIT 15   LEVEL 01                          |             |       |
| U                | JNIT 16   LEVEL 02-10                       |             |       |
| <br>SUITE AREA   | 449.93 SQ.FT.                               | 41.80 SQ.M. | _ LEV |
| BALCONY AREA     | 26.05 SQ.FT.                                | 2.42 SQ.M.  |       |
| TOTAL AREA       | 475.98 SQ.FT.                               | 44.22 SQ.M. | _     |
| U                | UNIT 16   LEVEL 01<br>JNIT 17   LEVEL 02-10 |             |       |
| SUITE AREA       | 455.74 SQ.FT.                               | 42.34 SQ.M. |       |
| <br>BALCONY AREA | 26.05 SQ.FT.                                | 2.42 SQ.M.  | -     |
| <br>TOTAL AREA   | 481.79 SQ.FT.                               | 44.76 SQ.M. | -     |
|                  |                                             |             |       |

#### UNIT II, I2 | LEVEL OI UNIT 11, 12, 13 | LEVEL 02-10

| SUITE AREA   | 459.62 SQ.FT. | 42 |
|--------------|---------------|----|
| BALCONY AREA | 26.05 SQ.FT.  | 2  |
| TOTAL AREA   | 485.67 SQ.FT. | 45 |

KEY PLAN - TOWER B

FLOOR PLAN 1. All dimensions are in imperial and metric, and measured from finish to finish excluding construction tolerances. 2. All materials, dimensions, and drawings are approximate only. 3. Information is subject to change without notice, at developer's absolute discretion. 4. Actual area may vary from the stated area. 5. Drawings not to scale. 6. All images used are for illustrative purposes only and do not represent the actual size, features, specifications, fittings, and furnishings. 7. The developer reserves the right to make revisions / alterations, at it's absolute discretion, without any liability whatsoever.