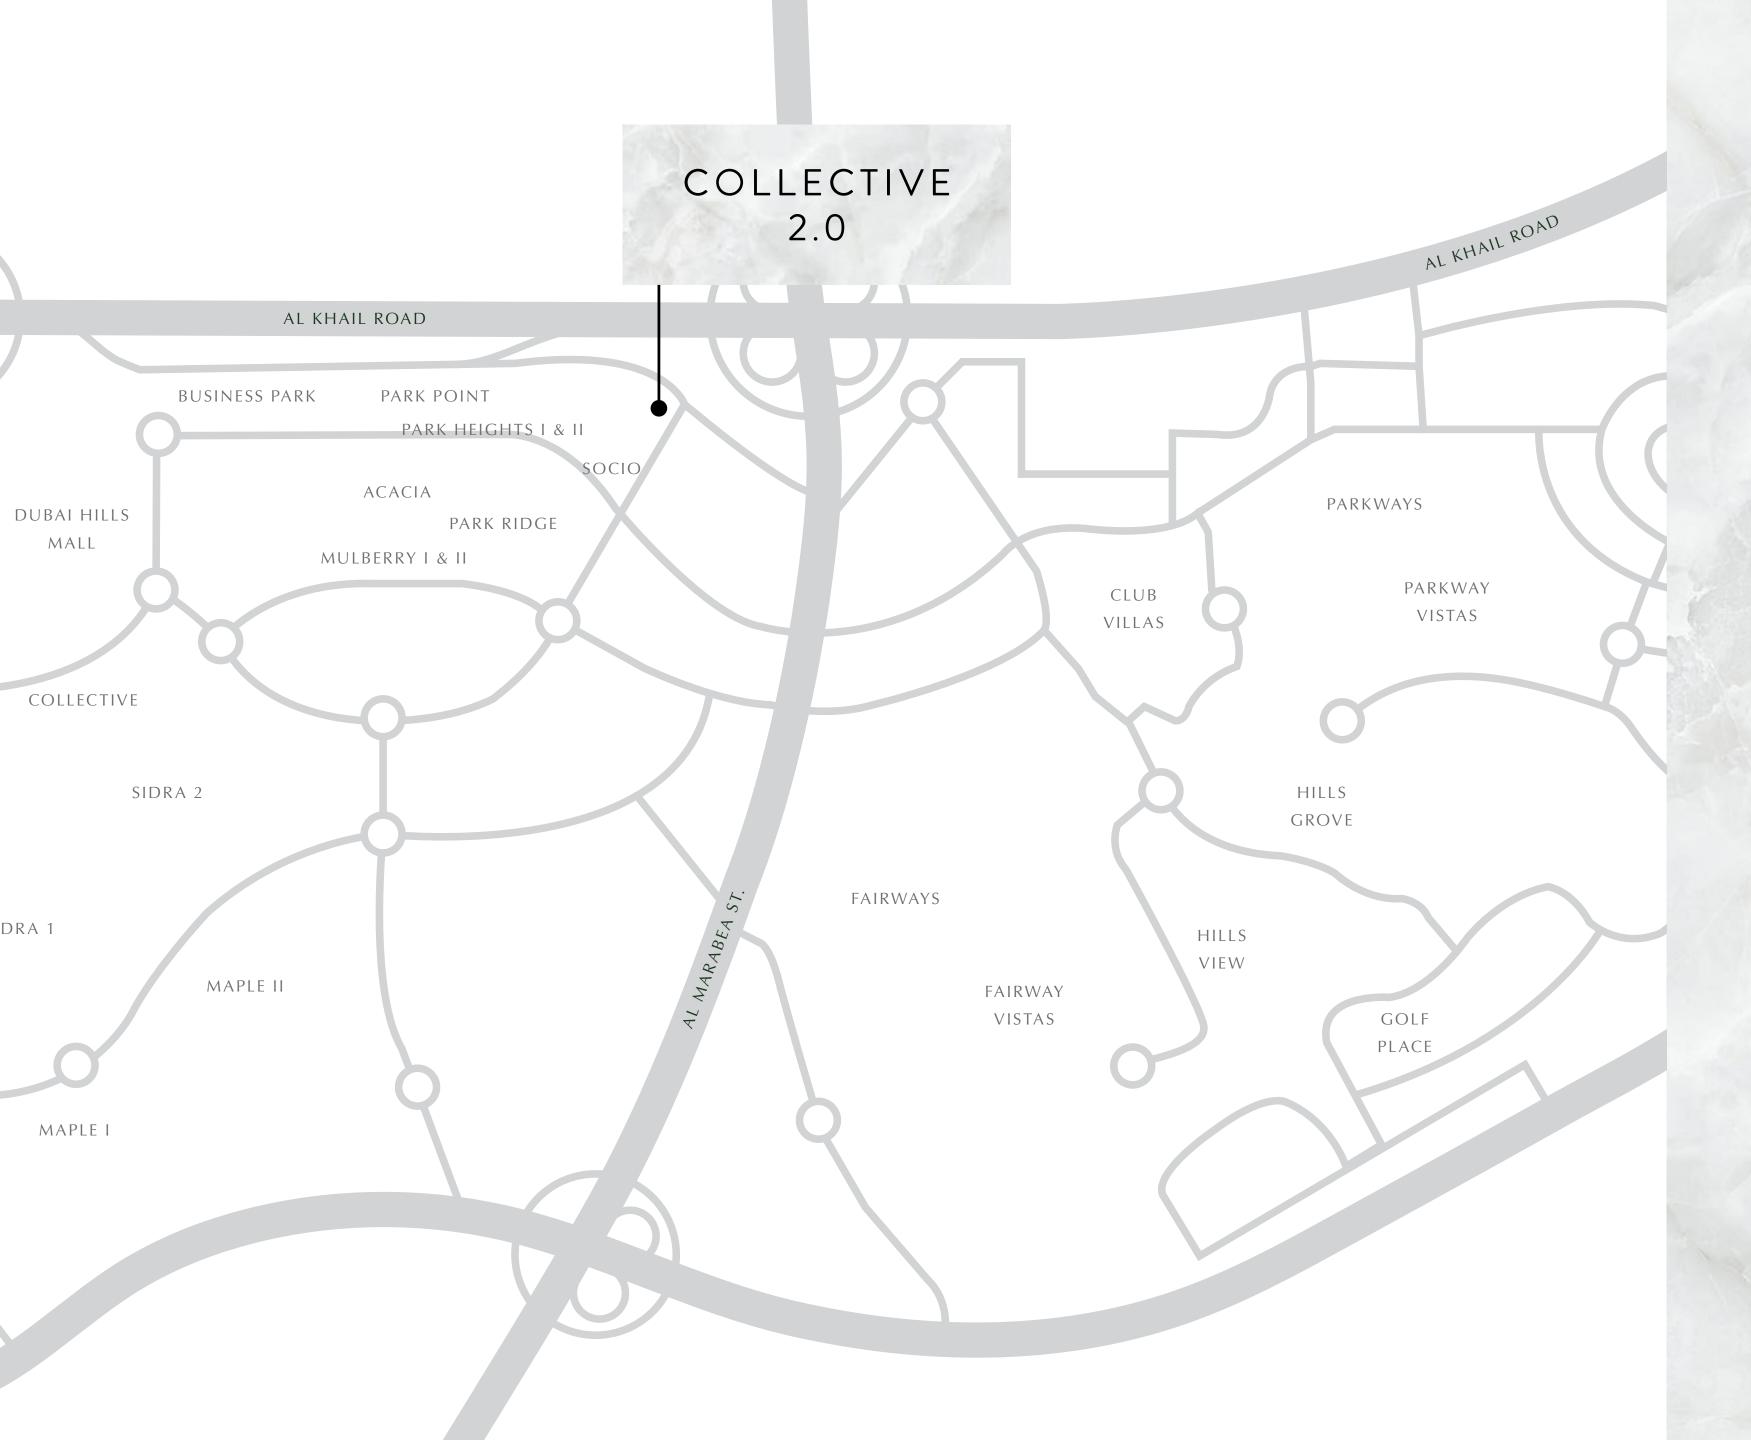

#### A CENTRAL BASE

Nestled alongside Rove Hotel and Business Park, which increase the property value, Collective 2.0 has the perfect location for a chic urban lifestyle. Enjoy trendy shopping venues at Dubai Hills Boulevard, meet friends at the vibrant Dubai Hills Park, or explore over 650 shopping and dining outlets at the Dubai Hills Mall. With access to Al Khail Road and the nearby metro station, Downtown Dubai is just moments away.