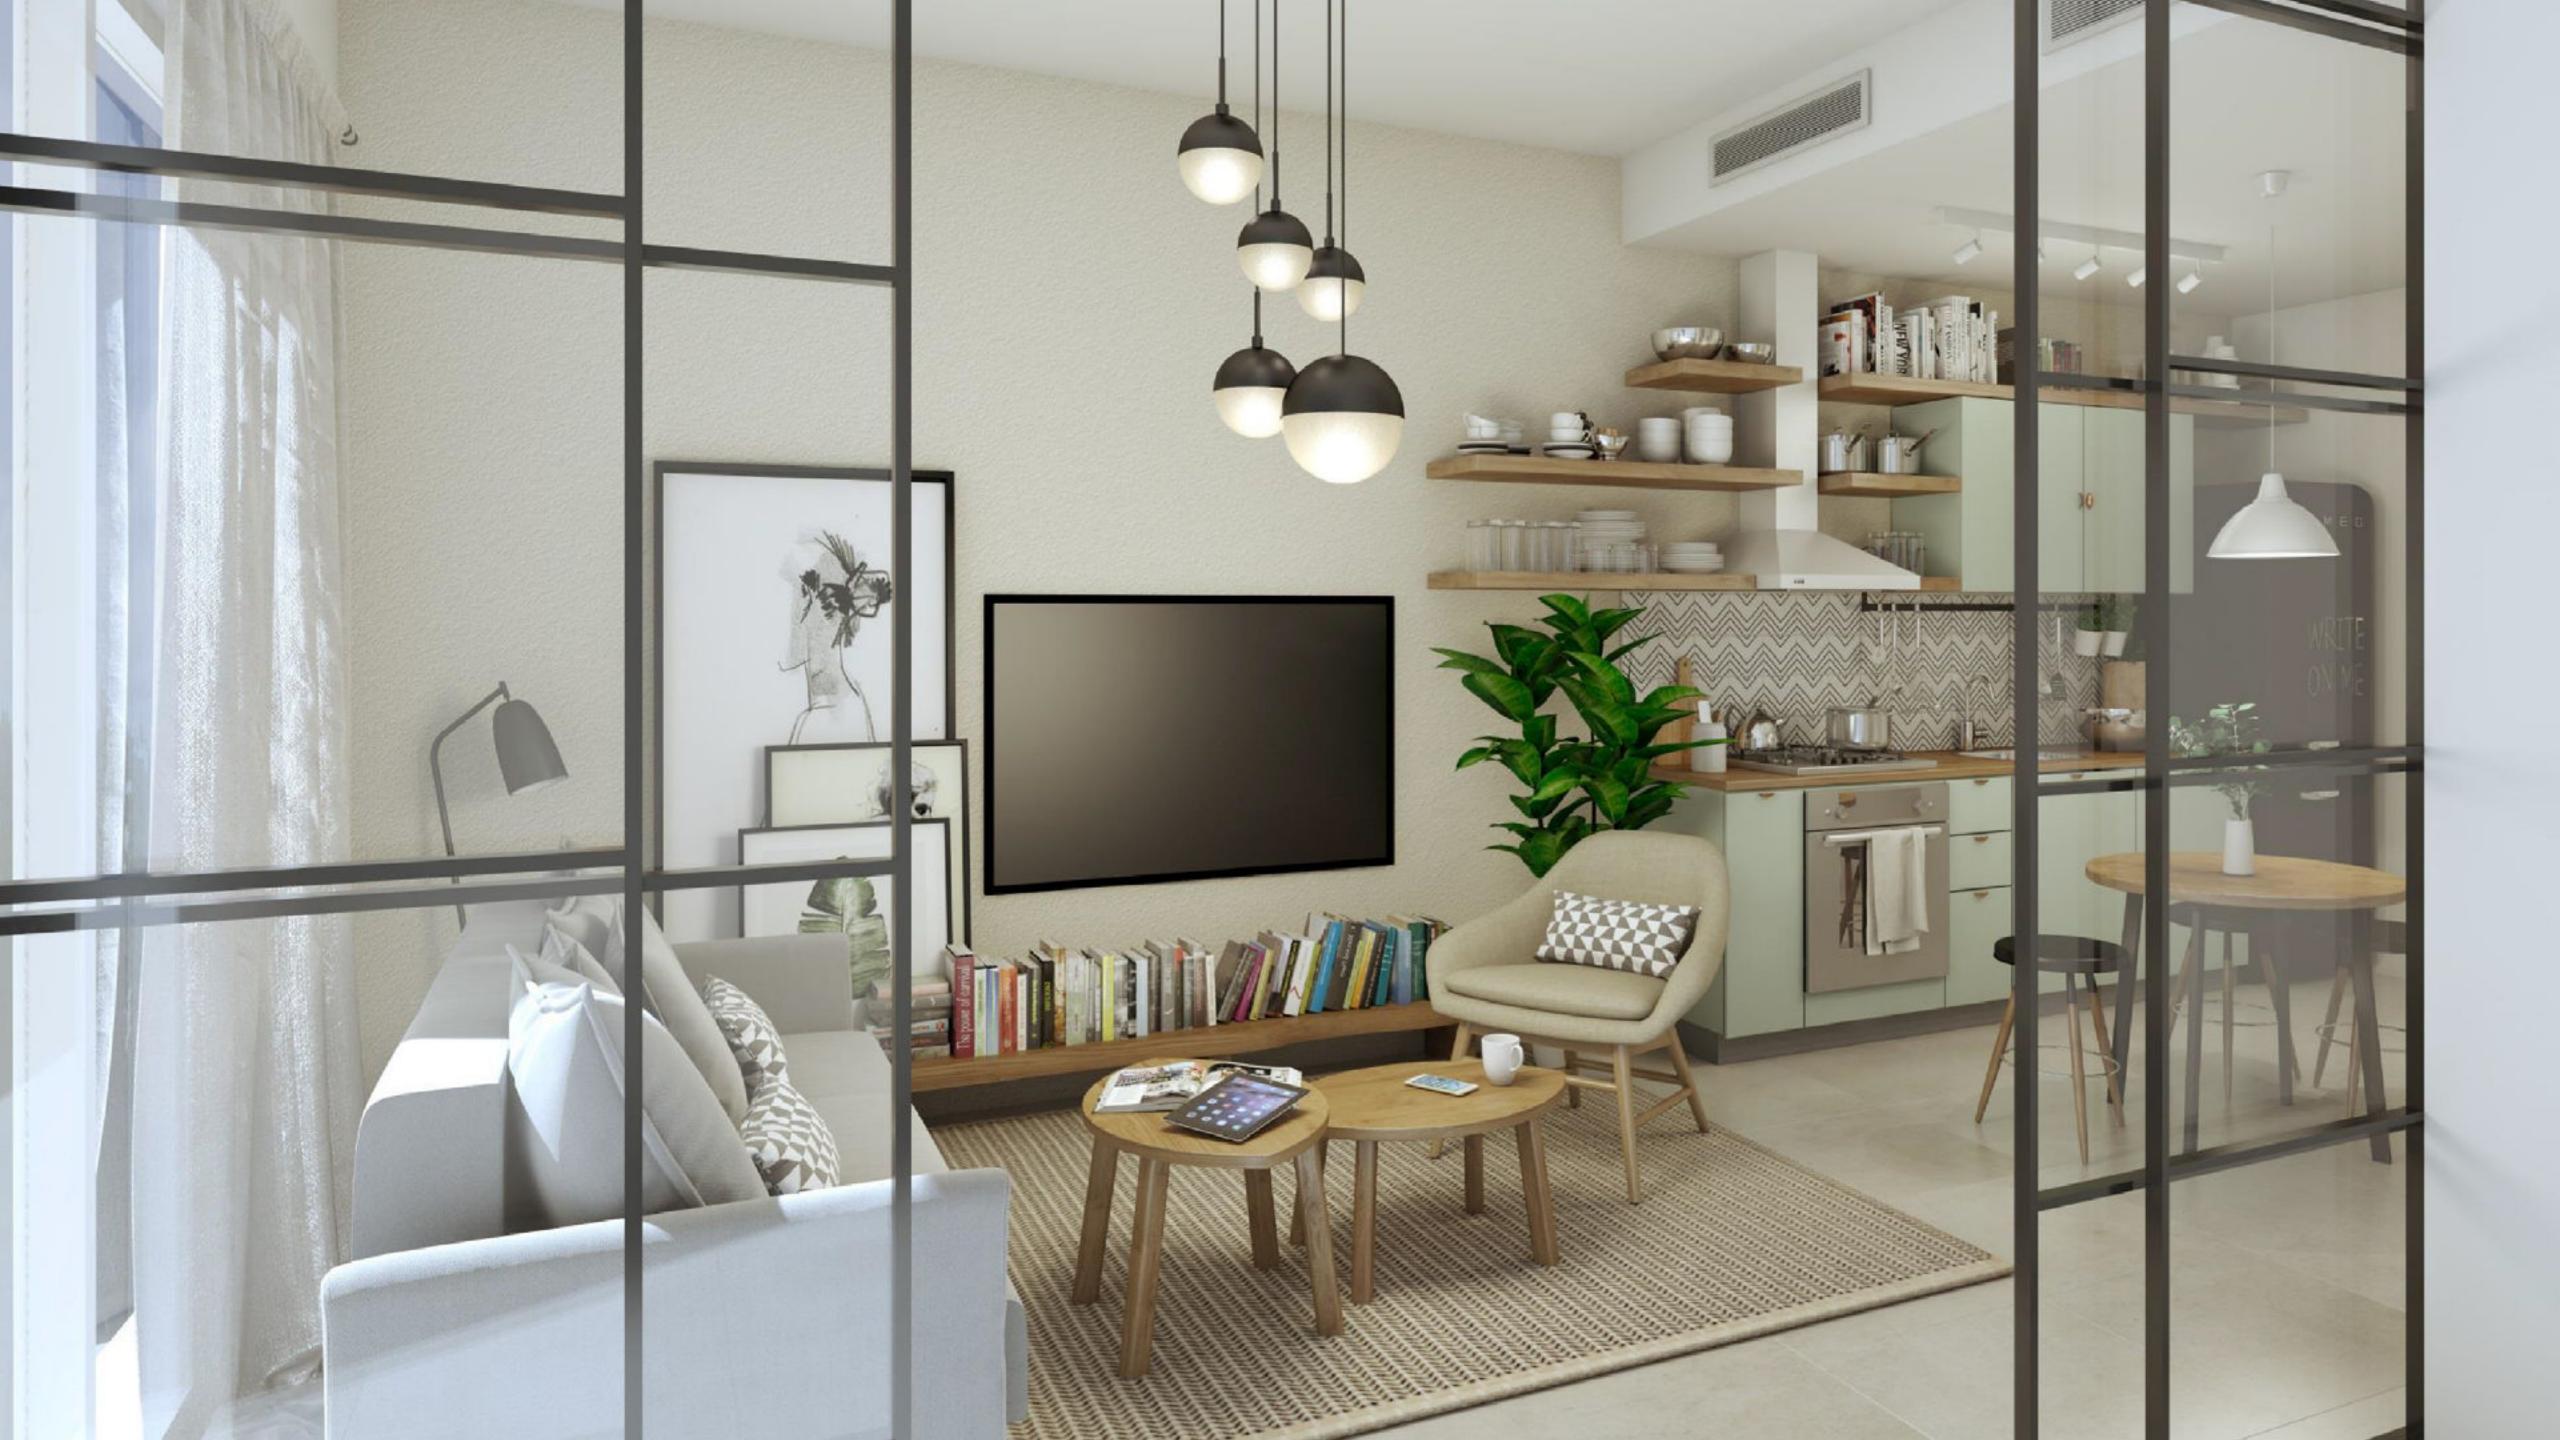

#### TRENDY COOL INTERIORS

Come home to a unique and inspiring setting. Collective 2.0's apartments buck the mainstream interior design trends by embracing cosy industrial chic. With partitions that allow your bedroom to spill onto the living room, enjoy plenty of space for friends, fun and laughter. Step onto your balcony and lap up the views of the Downtown Dubai skyline.

#### SPACES TO SPREAD YOUR WINGS

Start your day with an energising workout at one of the fullyequipped gyms. Head to the library to get some work done, then unwind at the game area, cinema room or the outdoor lounge. Take a refreshing dip in the pool, then head down to the collaborative space to catch up with your neighbours and friends.