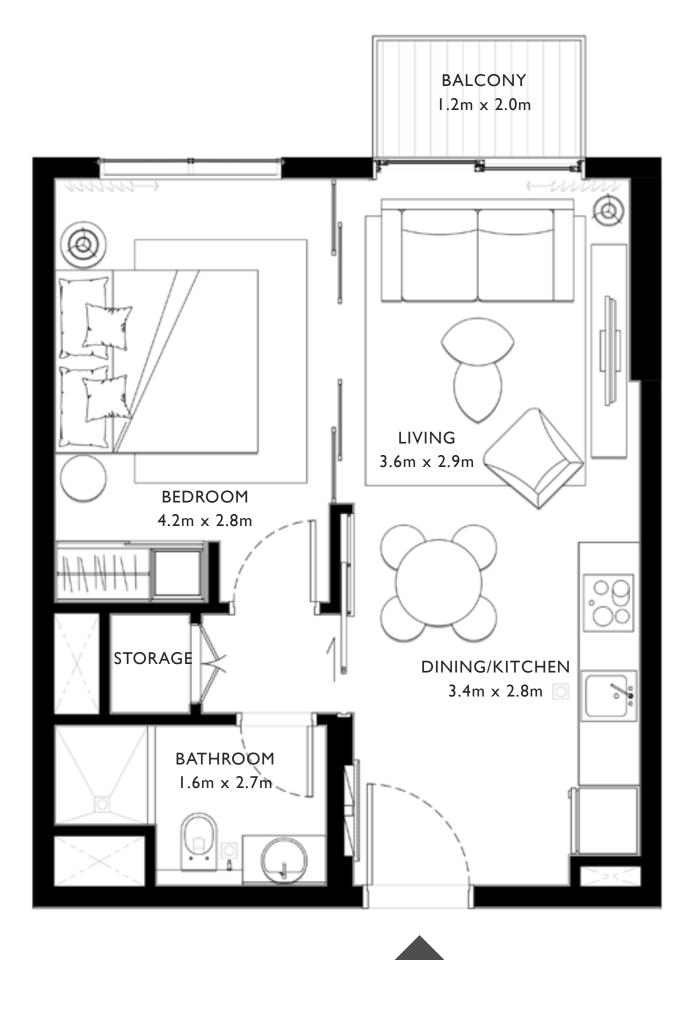

#### TOWER A

#### I BEDROOM

#### UNIT 07 & 08 | LEVEL 01, 02-10, 11, 12-16

| <br>SUITE AREA   | 449.39 SQ.FT.                               | 41.75 SQ.M. | _     |
|------------------|---------------------------------------------|-------------|-------|
| BALCONY AREA     | 26.37 SQ.FT.                                | 2.45 SQ.M.  |       |
| TOTAL AREA       | 475.76 SQ.FT.                               | 44.20 SQ.M. | -     |
| UNIT 09          | LEVEL 0 , 02-10, 11,                        | 2 -   6     |       |
| SUITE AREA       | 455.42 SQ.FT.                               | 42.31 SQ.M. |       |
| BALCONY AREA     | 26.37 SQ.FT.                                | 2.45 SQ.M.  | LEV   |
| TOTAL AREA       | 481.79 SQ.FT.                               | 44.76 SQ.M. | _     |
| UNIT 04          | LEVEL 01, 02-10, 11,                        | 2- 6        |       |
| <br>SUITE AREA   | 458.97 SQ.FT.                               | 42.64 SQ.M. | _     |
| <br>BALCONY AREA | 26.05 SQ.FT.                                | 2.42 SQ.M.  |       |
| TOTAL AREA       | 485.02 SQ.FT.                               | 45.06 SQ.M. |       |
|                  | UNIT 15   LEVEL 01                          |             |       |
| U                | JNIT 16   LEVEL 02-10                       |             |       |
| <br>SUITE AREA   | 449.93 SQ.FT.                               | 41.80 SQ.M. | _ LEV |
| BALCONY AREA     | 26.05 SQ.FT.                                | 2.42 SQ.M.  |       |
| TOTAL AREA       | 475.98 SQ.FT.                               | 44.22 SQ.M. | _     |
| U                | UNIT 16   LEVEL 01<br>JNIT 17   LEVEL 02-10 |             |       |
| SUITE AREA       | 455.74 SQ.FT.                               | 42.34 SQ.M. |       |
| <br>BALCONY AREA | 26.05 SQ.FT.                                | 2.42 SQ.M.  | -     |
| <br>TOTAL AREA   | 481.79 SQ.FT.                               | 44.76 SQ.M. | -     |
|                  |                                             |             |       |