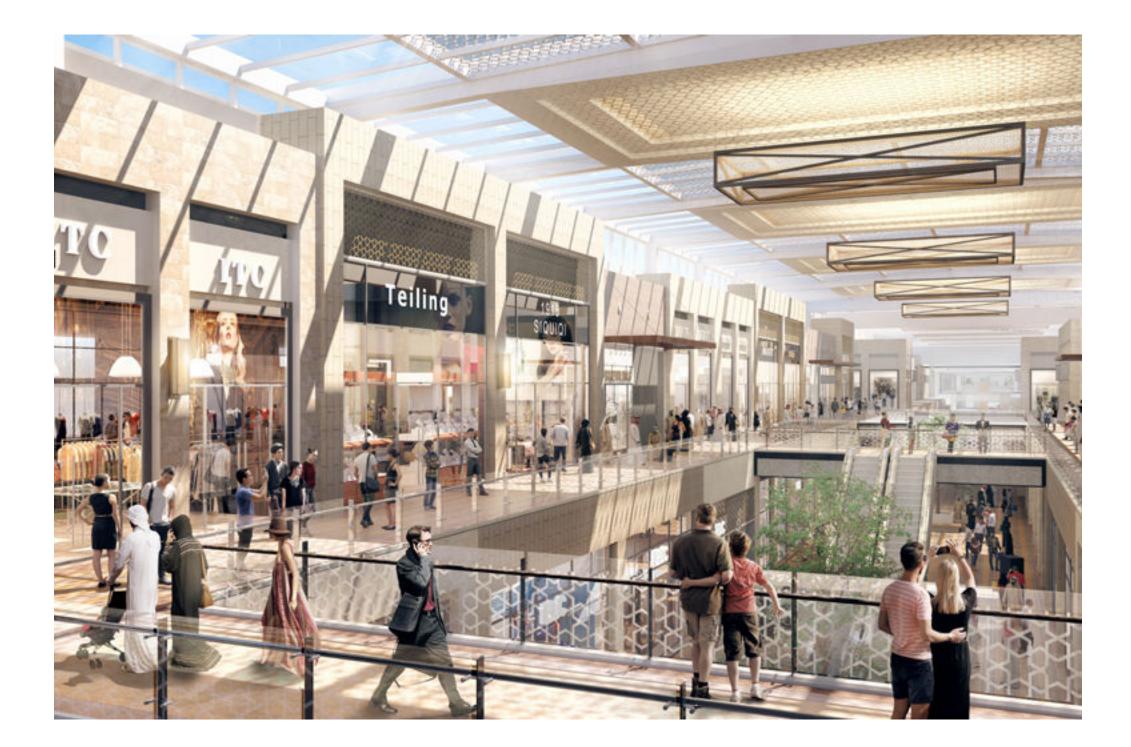

### DUBAI HILLS MALL

Enjoy 2 million square feet of retail indulgence spread out over two floors. Set to attract visitors from far and wide,Dubai Hills Mall is home to over 650 retail and F&B outletsincluding entertainment outlets, a Cineplex and hypermarket.