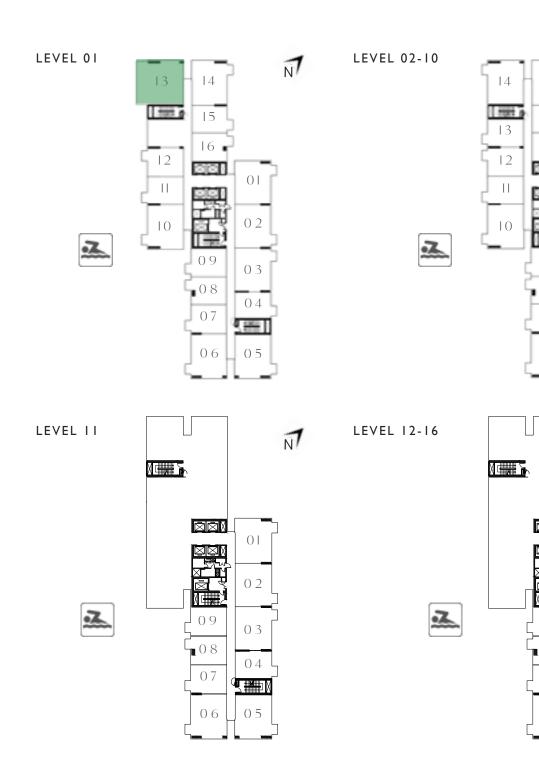

#### KEY PLAN - TOWER A

FLOOR PLAN 1. All dimensions are in imperial and metric, and measured from finish to finish excluding construction tolerances. 2. All materials, dimensions, and drawings are approximate only. 3. Information is subject to change without notice, at developer's absolute discretion. 4. Actual area may vary from the stated area. 5. Drawings not to scale. 6. All images used are for illustrative purposes only and do not represent the actual size, features, specifications, fittings, and furnishings. 7. The developer reserves the right to make revisions / alterations, at it's absolute discretion, without any liability whatsoever.

KEY PLAN - TOWER A

KEY PLAN - TOWER A

N

15

881

09

08

07

09