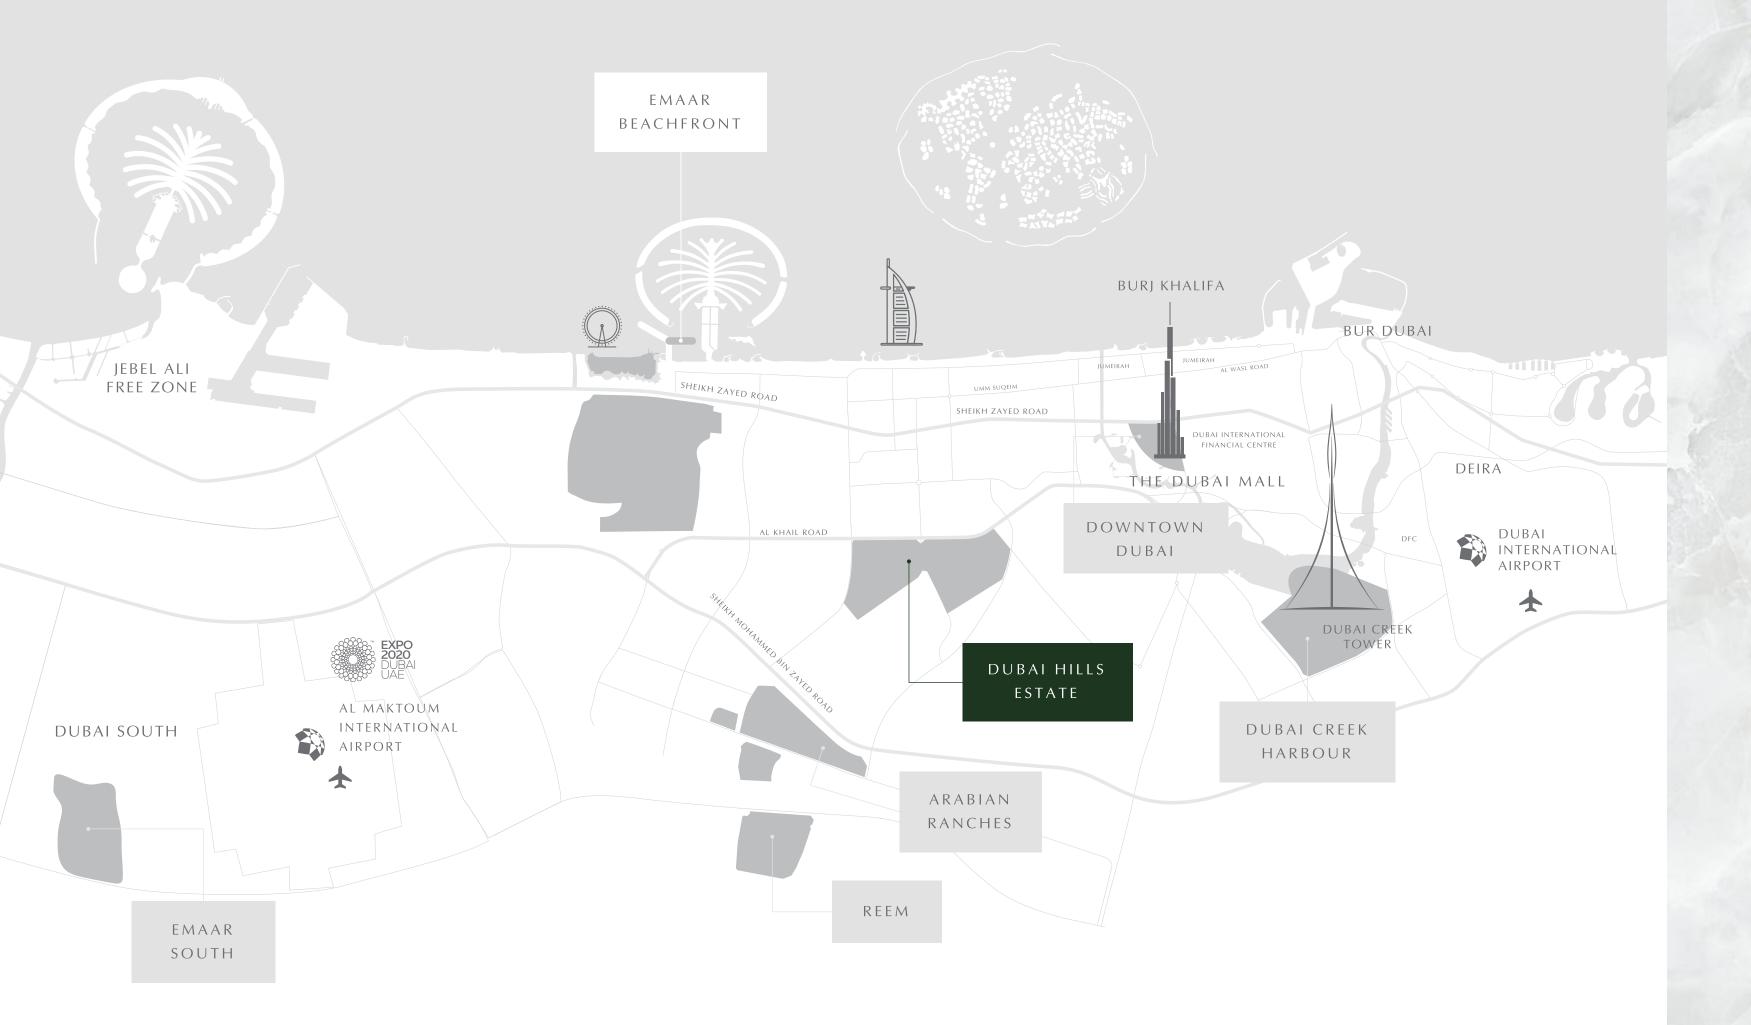

### DUBAI HILLS ESTATE

Discover a unique blend of elegantly-planned neighbourhoods crafted around a magnificent 18-hole championship golf course. As the largest development of its kind in the region, Dubai Hills Estate is an aspirational city within a city that will transform the way you live.

#### 1,450,000 SQ M

Parks &

Open Spaces

20 - 25

Minutes to

Dubai Int'l Airport

20 - 25

Minutes to

Al Maktoum Airport

#### A CENTRAL BASE

Nestled alongside Rove Hotel and Business Park, which increase the property value, Collective 2.0 has the perfect location for a chic urban lifestyle. Enjoy trendy shopping venues at Dubai Hills Boulevard, meet friends at the vibrant Dubai Hills Park, or explore over 650 shopping and dining outlets at the Dubai Hills Mall. With access to Al Khail Road and the nearby metro station, Downtown Dubai is just moments away.