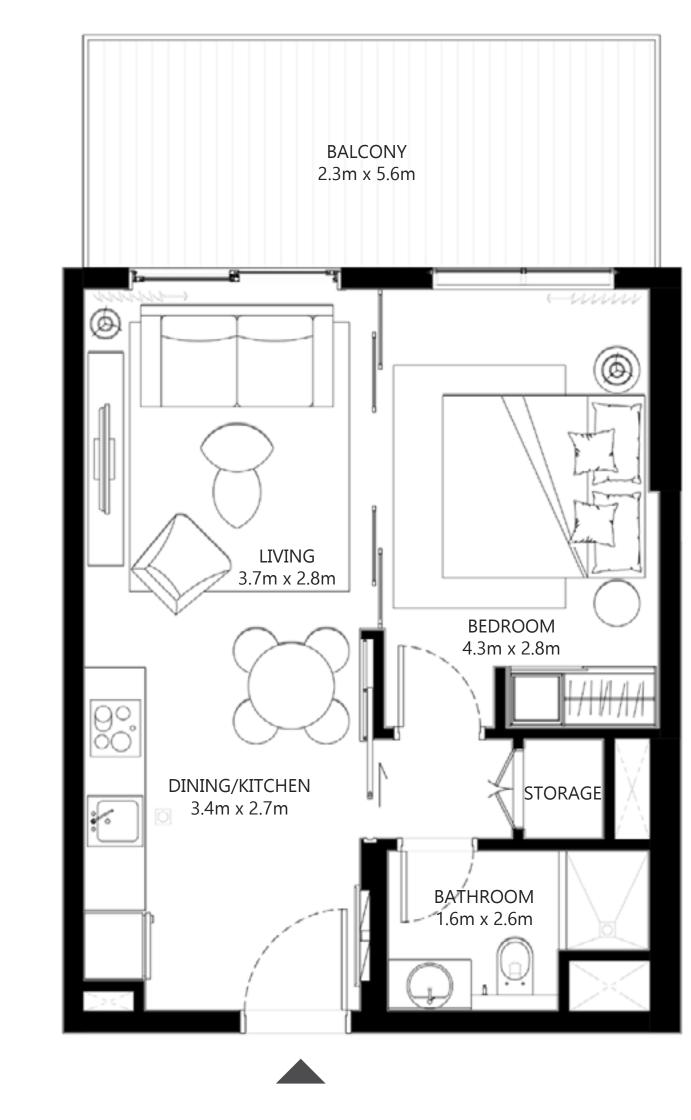

#### I BEDROOM

#### UNIT 07 & 08 | LEVEL 01, 02-10, 11, 12-16

| <br>SUITE AREA   | 449.39 SQ.FT.                               | 41.75 SQ.M. | _     |
|------------------|---------------------------------------------|-------------|-------|
| BALCONY AREA     | 26.37 SQ.FT.                                | 2.45 SQ.M.  |       |
| TOTAL AREA       | 475.76 SQ.FT.                               | 44.20 SQ.M. | -     |
| UNIT 09          | LEVEL 0 , 02-10, 11,                        | 2 -   6     |       |
| SUITE AREA       | 455.42 SQ.FT.                               | 42.31 SQ.M. |       |
| BALCONY AREA     | 26.37 SQ.FT.                                | 2.45 SQ.M.  | LEV   |
| TOTAL AREA       | 481.79 SQ.FT.                               | 44.76 SQ.M. | _     |
| UNIT 04          | LEVEL 01, 02-10, 11,                        | 2- 6        |       |
| <br>SUITE AREA   | 458.97 SQ.FT.                               | 42.64 SQ.M. | _     |
| <br>BALCONY AREA | 26.05 SQ.FT.                                | 2.42 SQ.M.  |       |
| TOTAL AREA       | 485.02 SQ.FT.                               | 45.06 SQ.M. |       |
|                  | UNIT 15   LEVEL 01                          |             |       |
| U                | JNIT 16   LEVEL 02-10                       |             |       |
| <br>SUITE AREA   | 449.93 SQ.FT.                               | 41.80 SQ.M. | _ LEV |
| BALCONY AREA     | 26.05 SQ.FT.                                | 2.42 SQ.M.  |       |
| TOTAL AREA       | 475.98 SQ.FT.                               | 44.22 SQ.M. | _     |
| U                | UNIT 16   LEVEL 01<br>JNIT 17   LEVEL 02-10 |             |       |
| SUITE AREA       | 455.74 SQ.FT.                               | 42.34 SQ.M. |       |
| <br>BALCONY AREA | 26.05 SQ.FT.                                | 2.42 SQ.M.  | -     |
| <br>TOTAL AREA   | 481.79 SQ.FT.                               | 44.76 SQ.M. | -     |
|                  |                                             |             |       |

#### UNIT II, I2 | LEVEL OI UNIT 11, 12, 13 | LEVEL 02-10

| SUITE AREA   | 459.62 SQ.FT. | 42 |
|--------------|---------------|----|
| BALCONY AREA | 26.05 SQ.FT.  | 2  |
| TOTAL AREA   | 485.67 SQ.FT. | 45 |