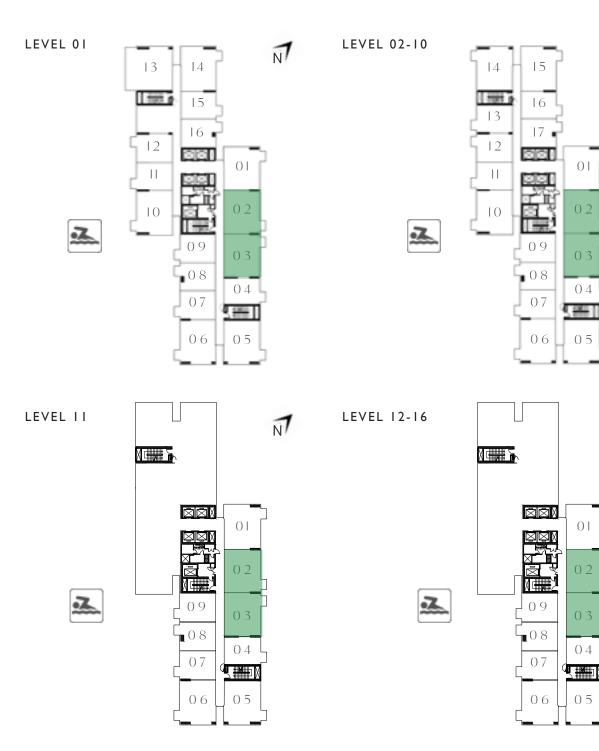

#### KEY PLAN - TOWER A

FLOOR PLAN 1. All dimensions are in imperial and metric, and measured from finish to finish excluding construction tolerances. 2. All materials, dimensions, and drawings are approximate only. 3. Information is subject to change without notice, at developer's absolute discretion. 4. Actual area may vary from the stated area. 5. Drawings not to scale. 6. All images used are for illustrative purposes only and do not represent the actual size, features, specifications, fittings, and furnishings. 7. The developer reserves the right to make revisions / alterations, at it's absolute discretion, without any liability whatsoever.

KEY PLAN - TOWER A

KEY PLAN - TOWER A

N

15

881

09

08

07

09