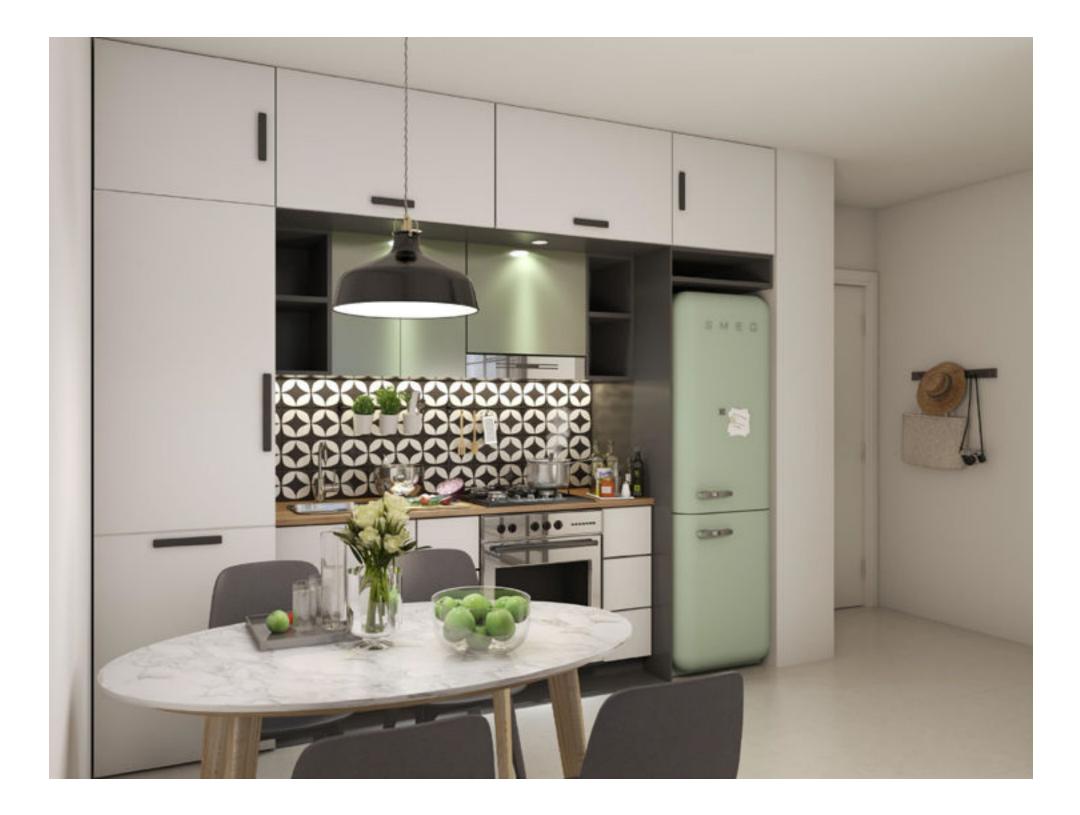

#### TRENDY COOL INTERIORS

Come home to a unique and inspiring setting. Collective 2.0's apartments buck the mainstream interior design trends by embracing cosy industrial chic. With partitions that allow your bedroom to spill onto the living room, enjoy plenty of space for friends, fun and laughter. Step onto your balcony and lap up the views of the Downtown Dubai skyline.