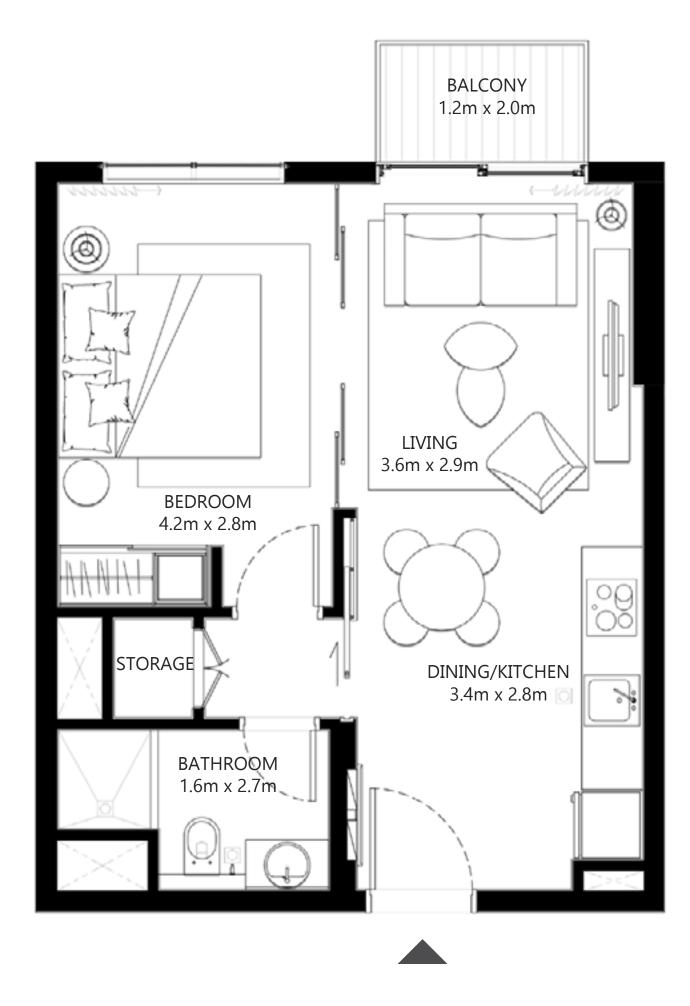

#### UNIT I3 | LEVEL OI

| SUITE AREA     | 449.93 SQ.FT.      | 41.80 SQ.M. |
|----------------|--------------------|-------------|
| BALCONY AREA   | 60.17 SQ.FT.       | 5.59 SQ.M.  |
| TOTAL AREA     | 510.10 SQ.FT.      | 47.39 SQ.M. |
|                | UNIT 14   LEVEL 01 |             |
| <br>SUITE AREA | 455.74 SQ.FT.      | 42.34 SQ.M. |
| BALCONY AREA   | 66.41 SQ.FT.       | 6.17 SQ.M.  |
| <br>TOTAL AREA | 522.15 SQ.FT.      | 48.51 SQ.M. |