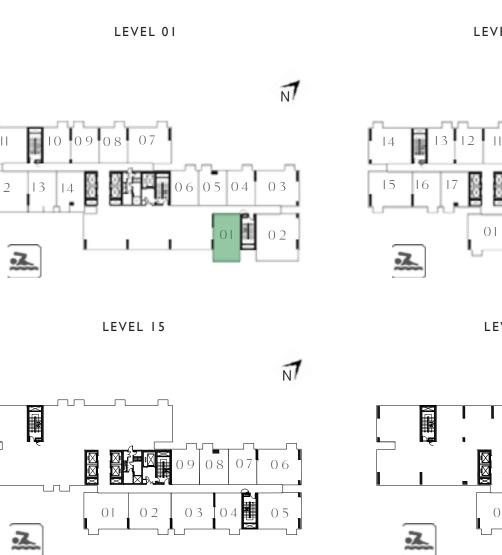

KEY PLAN - TOWER A

KEY PLAN - TOWER A

N

15

881

09

08

07

09

0.6

04

0.5

03

04

<u>1980</u>

N

06\_05