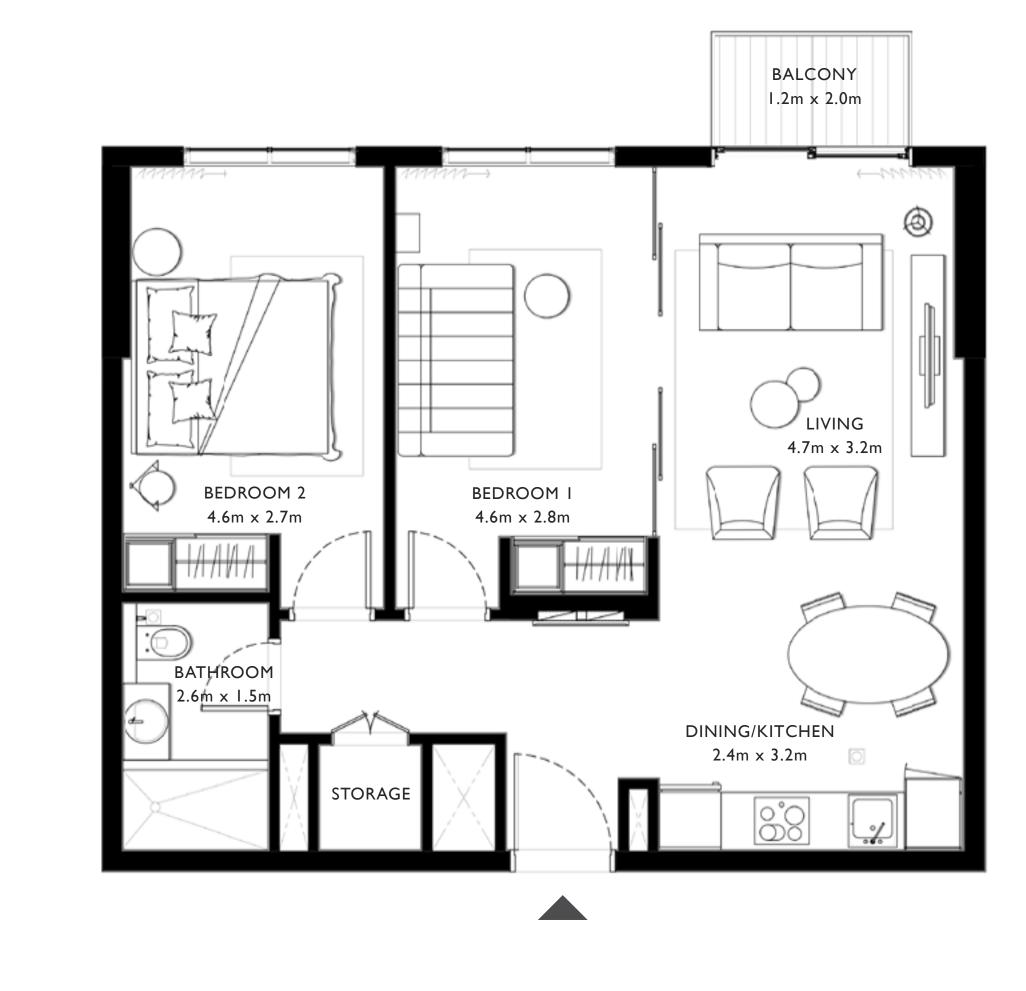

#### TOWER A

#### 2 BEDROOM

#### UNIT 02 | LEVEL 01, 02-10, 11, 12-16

| SUITE AREA   | 697.29 SQ.FT. | 64.78 SQ.M. |
|--------------|---------------|-------------|
| BALCONY AREA | 26.05 SQ.FT.  | 2.42 SQ.M.  |
| TOTAL AREA   | 723.34 SQ.FT. | 67.20 SQ.M. |

#### UNIT 03 | LEVEL 01, 02-10, 11, 12-16

| SUITE AREA   | 698.79 SQ.FT. | 64.92 SQ.M. |
|--------------|---------------|-------------|
| BALCONY AREA | 26.05 SQ.FT.  | 2.42 SQ.M.  |
| TOTAL AREA   | 724.84 SQ.FT. | 67.34 SQ.M. |