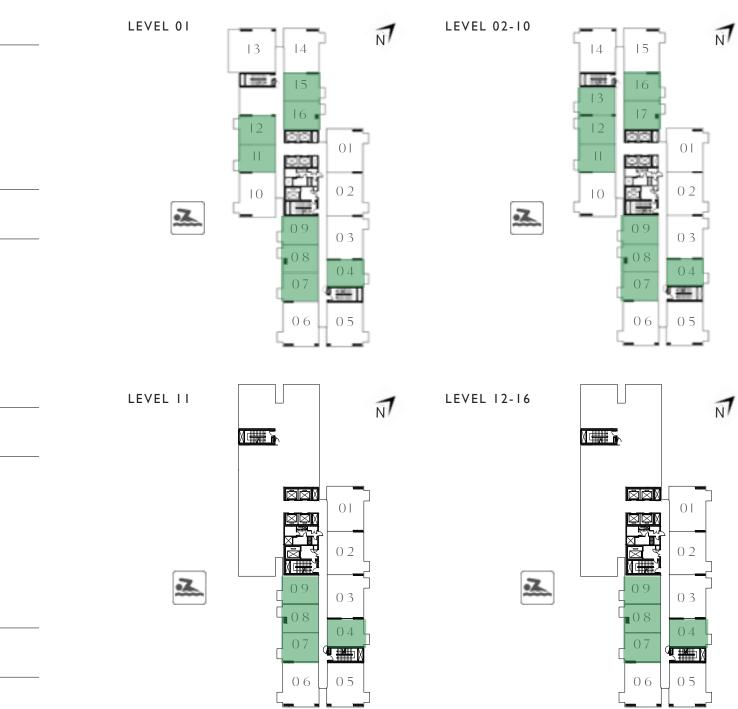

## COLLECTIVE 2.0 HAS EVERYTHING YOU NEED TO LIVE, WORK AND GROW.

RESERVE YOUR PLACE NOW.

FLOOR PLANS / TOWER A

#### TOWER A

#### KEY PLAN - TOWER A

FLOOR PLAN 1. All dimensions are in imperial and metric, and measured from finish to finish excluding construction tolerances. 2. All materials, dimensions, and drawings are approximate only. 3. Information is subject to change without notice, at developer's absolute discretion. 4. Actual area may vary from the stated area. 5. Drawings not to scale. 6. All images used are for illustrative purposes only and do not represent the actual size, features, specifications, fittings, and furnishings. 7. The developer reserves the right to make revisions / alterations, at it's absolute discretion, without any liability whatsoever.