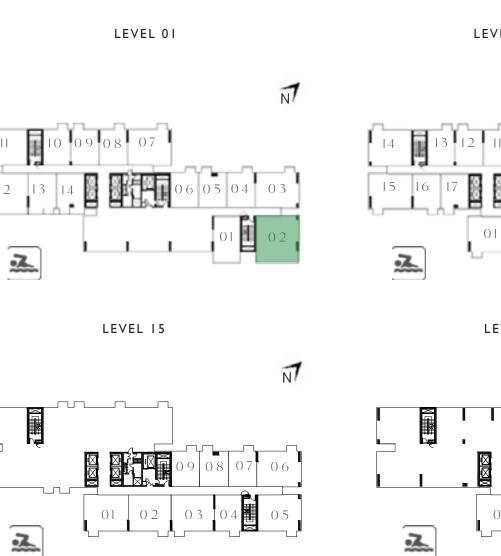

. All materials, dimensions, and drawings are approximate only. 3. Information is subject to change without notice, at developer's absolute discretion. 4. Actual area may vary from the stated area. 5. Drawings not to scale. 6. All images used are for illustrative purposes only and do not represent the actual size, features, specifications, fittings, and furnishings. 7. The developer reserves the right to make revisions / alterations, at it's absolute discretion, without any liability whatsoever.







LEVEL 16-18





#### TOWER B

#### 2 BEDROOM

UNIT 02 | LEVEL 01

|   | SUITE AREA   | 715.48 SQ.FT. | 66.47 SQ.M. |
|---|--------------|---------------|-------------|
|   | BALCONY AREA | 215.92 SQ.FT. | 20.06 SQ.M. |
| _ | TOTAL AREA   | 931.40 SQ.FT. | 86.53 SQ.M. |

KEY PLAN - TOWER B



12

FLOOR PLAN 1. All dimensions are in imperial and metric, and measured from finish to finish excluding construction tolerances. 2. All materials, dimensions, and drawings are approximate only. 3. Information is subject to change without notice, at developer's absolute discretion. 4. Actual area may vary from the stated area. 5. Drawings not to scale. 6. All images used are for illustrative purposes only and do not represent the actual size, features, specifications, fittings, and furnishings. 7. The developer reserves the right to make revisions / alterations, at it's absolute discretion, without any liability whatsoever.



LEVEL 02-14



LEVEL 16-18