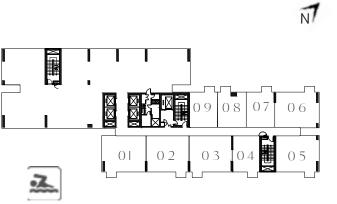

FLOOR PLANS / TOWER B

#### TOWER B

#### I BEDROOM

#### UNIT 04 & 05 | LEVEL 01

UNIT 07 & 08 | LEVEL 02-14, 15, 16-18

#### UNIT 08, 09, 10 | LEVEL 01 UNIT 11, 12, 13 | LEVEL 02-14

FLOOR PLAN 1. All dimensions are in imperial and metric, and measured from finish to finish excluding construction tolerances. 2. All materials, dimensions, and drawings are approximate only. 3. Information is subject to change without notice, at developer's absolute discretion. 4. Actual area may vary from the stated area. 5. Drawings not to scale. 6. All images used are for illustrative purposes only and do not represent the actual size, features, specifications, fittings, and furnishings. 7. The developer reserves the right to make revisions / alterations, at it's absolute discretion, without any liability whatsoever.