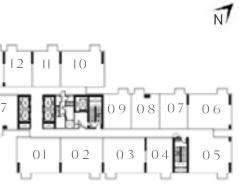

FLOOR PLANS / TOWER B

#### TOWER B

#### I BEDROOM

#### UNIT 04 & 05 | LEVEL 01

UNIT 07 & 08 | LEVEL 02-14, 15, 16-18

#### UNIT 08, 09, 10 | LEVEL 01 UNIT 11, 12, 13 | LEVEL 02-14

FLOOR PLAN 1. All dimensions are in imperial and metric, and measured from finish to finish excluding construction tolerances. 2. All materials, dimensions, and drawings are approximate only. 3. Information is subject to change without notice, at developer's absolute discretion. 4. Actual area may vary from the stated area. 5. Drawings not to scale. 6. All images used are for illustrative purposes only and do not represent the actual size, features, specifications, fittings, and furnishings. 7. The developer reserves the right to make revisions / alterations, at it's absolute discretion, without any liability whatsoever.