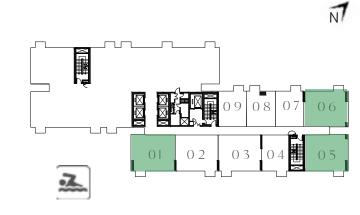

KEY PLAN - TOWER B

FLOOR PLAN 1. All dimensions are in imperial and metric, and measured from finish to finish excluding construction tolerances. 2. All materials, dimensions, and drawings are approximate only. 3. Information is subject to change without notice, at developer's absolute discretion. 4. Actual area may vary from the stated area. 5. Drawings not to scale. 6. All images used are for illustrative purposes only and do not represent the actual size, features, specifications, fittings, and furnishings. 7. The developer reserves the right to make revisions / alterations, at it's absolute discretion, without any liability whatsoever.

KEY PLAN - TOWER B

12

FLOOR PLAN 1. All dimensions are in imperial and metric, and measured from finish to finish excluding construction tolerances. 2. All materials, dimensions, and drawings are approximate only. 3. Information is subject to change without notice, at developer's absolute discretion. 4. Actual area may vary from the stated area. 5. Drawings not to scale. 6. All images used are for illustrative purposes only and do not represent the actual size, features, specifications, fittings, and furnishings. 7. The developer reserves the right to make revisions / alterations, at it's absolute discretion, without any liability whatsoever.