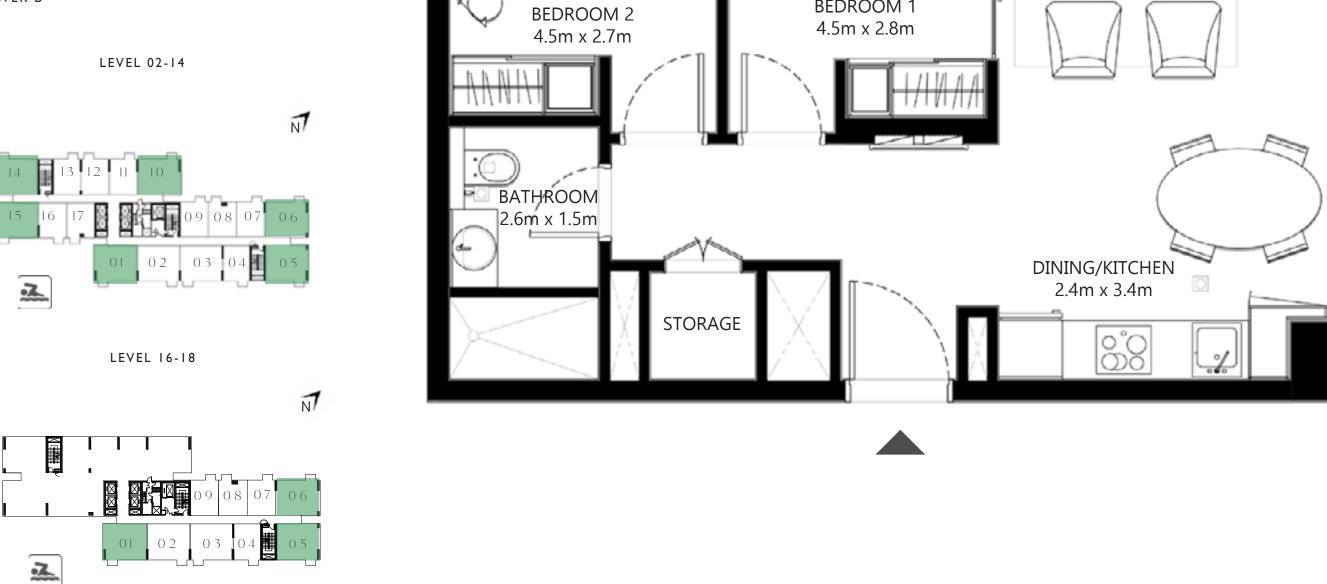

LEVEL 16-18

LEVEL 01

LEVEL I5

BEDROOM 1

FLOOR PLAN 1. All dimensions are in imperial and metric, and measured from finish to finish excluding construction tolerances. 2. All materials, dimensions, and drawings are approximate only. 3. Information is subject to change without notice, at developer's absolute discretion. 4. Actual area may vary from the stated area. 5. Drawings not to scale. 6. All images used are for illustrative purposes only and do not represent the actual size, features, specifications, fittings, and furnishings. 7. The developer reserves the right to make revisions / alterations, at it's absolute discretion, without any liability whatsoever.

BALCONY

1.2m x 2.0m

LIVING 4.6m x 3.4m

←un<del>n</del>

٢

LEVEL 02-14

LEVEL 16-18