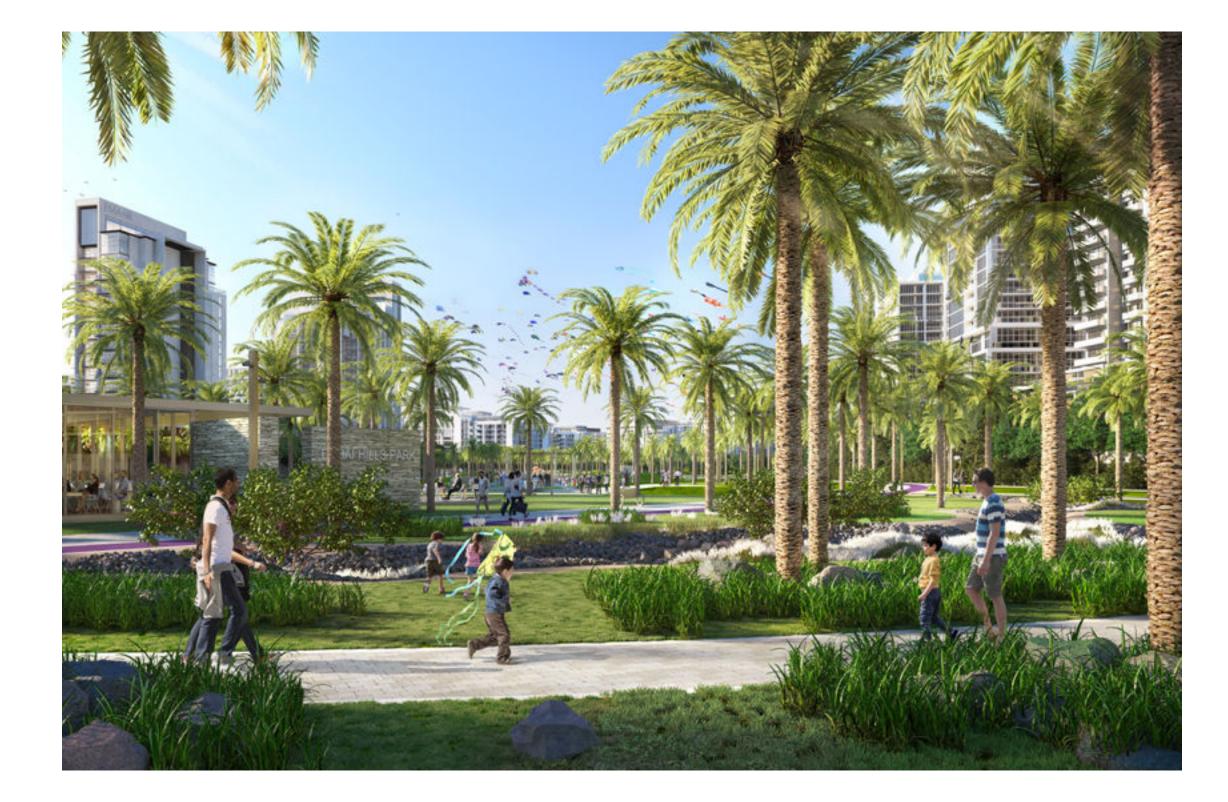

dubai hills PARK

Stretching across 180,000 square metres – the size of 30 football fields, this verdant green space is your new haven in which to relax, unwind and explore activities that nourish the mind, body and soul.

## DUBAI HILLS

BOULEVARD

The Dubai Hills Boulevard runs along the length of Dubai Hills Estate linking key destinations such as the retail, parks, hospitals, schools and residential communities. Striking a perfect balance between timeless and contemporary design, the boulevard is brightly adorned with art installations, pop-up retail and lush flowering trees creating a comfortable shaded environment. A true urban oasis within the city, this is where the world comes to connect.