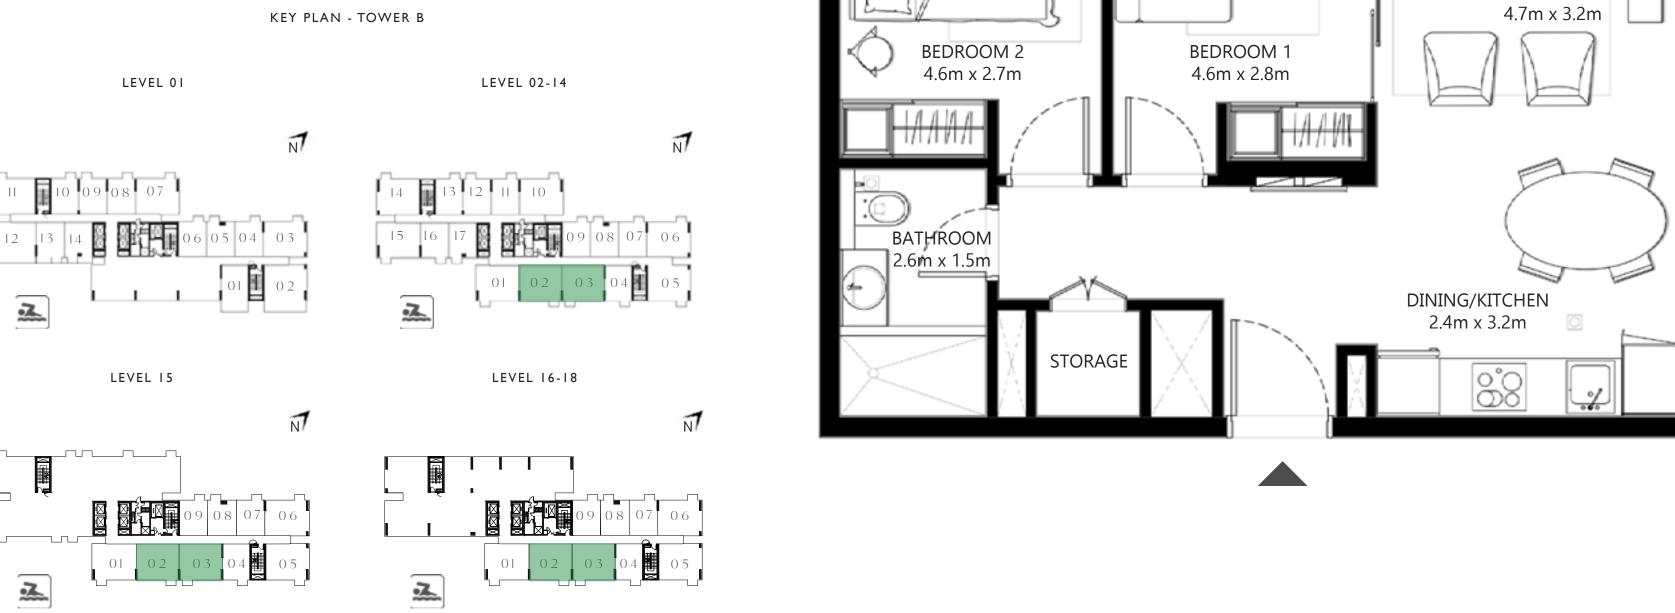

KEY PLAN - TOWER B

FLOOR PLAN 1. All dimensions are in imperial and metric, and measured from finish to finish excluding construction tolerances. 2. All materials, dimensions, and drawings are approximate only. 3. Information is subject to change without notice, at developer's absolute discretion. 4. Actual area may vary from the stated area. 5. Drawings not to scale. 6. All images used are for illustrative purposes only and do not represent the actual size, features, specifications, fittings, and furnishings. 7. The developer reserves the right to make revisions / alterations, at it's absolute discretion, without any liability whatsoever.

KEY PLAN - TOWER B

12

FLOOR PLAN 1. All dimensions are in imperial and metric, and measured from finish to finish excluding construction tolerances. 2. All materials, dimensions, and drawings are approximate only. 3. Information is subject to change without notice, at developer's absolute discretion. 4. Actual area may vary from the stated area. 5. Drawings not to scale. 6. All images used are for illustrative purposes only and do not represent the actual size, features, specifications, fittings, and furnishings. 7. The developer reserves the right to make revisions / alterations, at it's absolute discretion, without any liability whatsoever.

LEVEL 01

LEVEL I5

BEDROOM 1

FLOOR PLAN 1. All dimensions are in imperial and metric, and measured from finish to finish excluding construction tolerances. 2. All materials, dimensions, and drawings are approximate only. 3. Information is subject to change without notice, at developer's absolute discretion. 4. Actual area may vary from the stated area. 5. Drawings not to scale. 6. All images used are for illustrative purposes only and do not represent the actual size, features, specifications, fittings, and furnishings. 7. The developer reserves the right to make revisions / alterations, at it's absolute discretion, without any liability whatsoever.

BALCONY

1.2m x 2.0m

LIVING 4.6m x 3.4m

←un<del>n</del>

٢