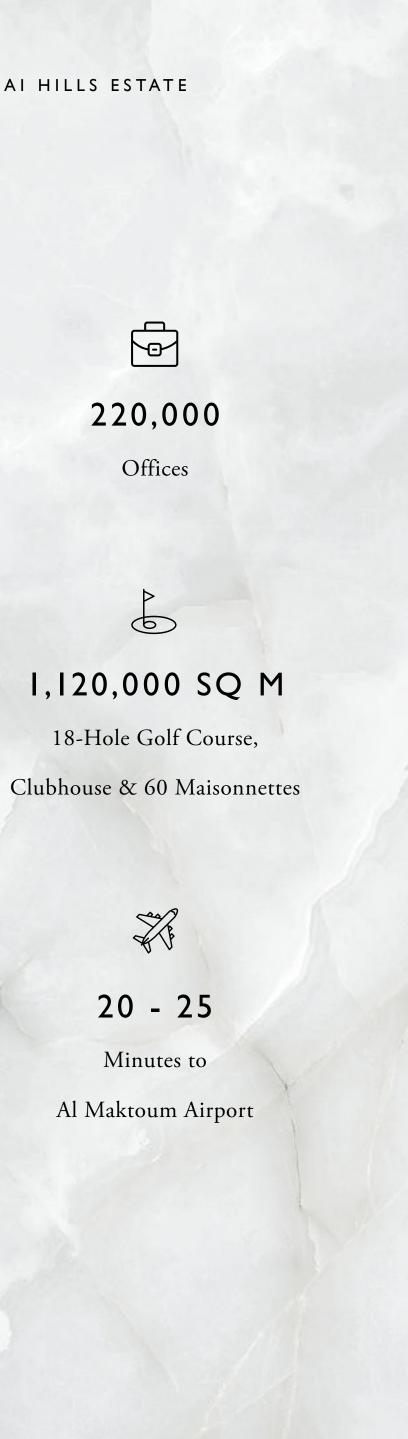

#### KEY FACTS ABOUT DUBAI HILLS ESTATE

#### 6,800,000 SQ M

GFA

#### 220,000

Offices

6

#### 1,450,000 SQ M

Parks &

Open Spaces

20 - 25

Minutes to

Dubai Int'l Airport

20 - 25

Minutes to

Al Maktoum Airport