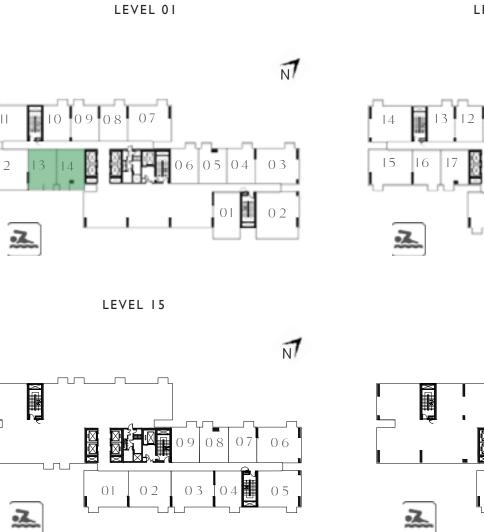

to scale. 6. All images used are for illustrative purposes only and do not represent the actual size, features, specifications, fittings, and furnishings. 7. The developer reserves the right to make revisions / alterations, at it's absolute discretion, without any liability whatsoever.





#### TOWER B

#### I BEDROOM

#### UNIT I3 | LEVEL OI

| SUITE AREA     | 449.93 SQ.FT.      | 41.80 SQ.M. |
|----------------|--------------------|-------------|
| BALCONY AREA   | 60.17 SQ.FT.       | 5.59 SQ.M.  |
| TOTAL AREA     | 510.10 SQ.FT.      | 47.39 SQ.M. |
|                | UNIT 14   LEVEL 01 |             |
| <br>SUITE AREA | 455.74 SQ.FT.      | 42.34 SQ.M. |
| BALCONY AREA   | 66.41 SQ.FT.       | 6.17 SQ.M.  |
| <br>TOTAL AREA | 522.15 SQ.FT.      | 48.51 SQ.M. |

KEY PLAN - TOWER B



FLOOR PLAN 1. All dimensions are in imperial and metric, and measured from finish to finish excluding construction tolerances. 2. All materials, dimensions, and drawings are approximate only. 3. Information is subject to change without notice, at developer's absolute discretion. 4. Actual area may vary from the stated area. 5. Drawings not to scale. 6. All images used are for illustrative purposes only and do not represent the actual size, features, specifications, fittings, and furnishings. 7. The developer reserves the right to make revisions / alterations, at it's absolute discretion, without any liability whatsoever.

12













#### TOWER B

#### I BEDROOM

#### UNIT OI | LEVEL OI

| SUITE AREA       | 458.65 SQ.FT. | 42.61 SQ.M. |
|------------------|---------------|----------