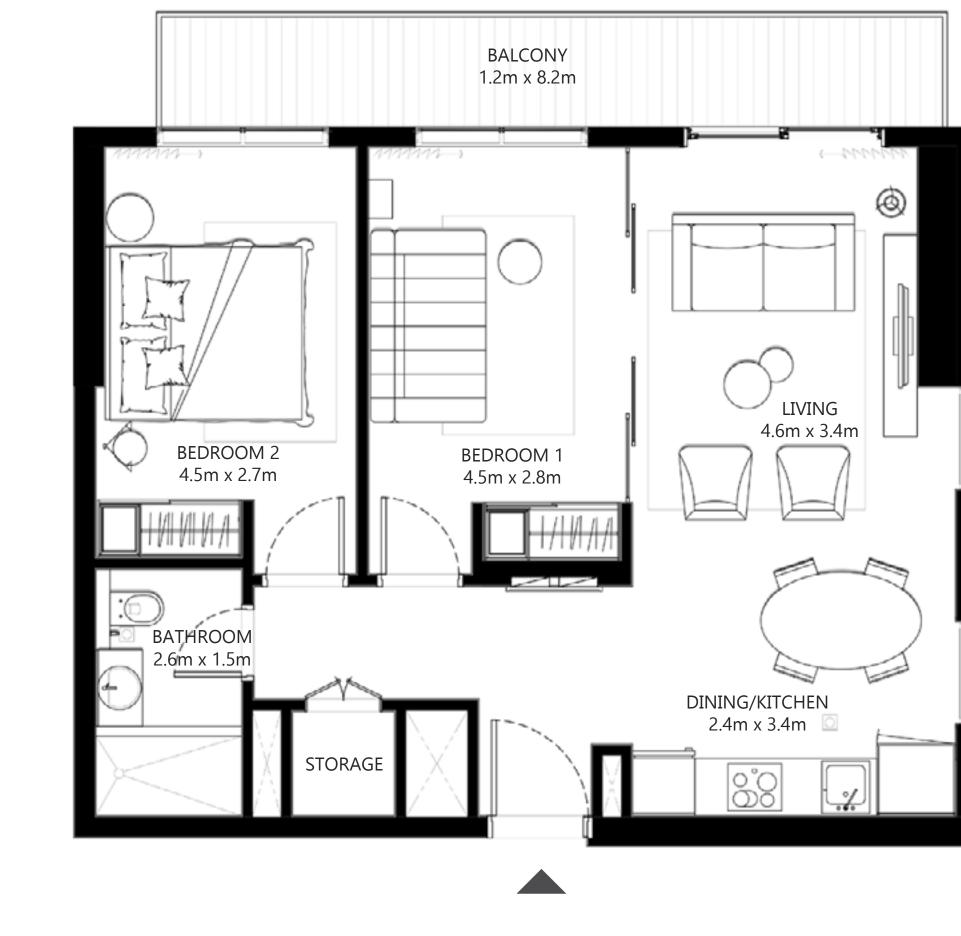

LEVEL 01

LEVEL I5

BEDROOM 1

FLOOR PLAN 1. All dimensions are in imperial and metric, and measured from finish to finish excluding construction tolerances. 2. All materials, dimensions, and drawings are approximate only. 3. Information is subject to change without notice, at developer's absolute discretion. 4. Actual area may vary from the stated area. 5. Drawings not to scale. 6. All images used are for illustrative purposes only and do not represent the actual size, features, specifications, fittings, and furnishings. 7. The developer reserves the right to make revisions / alterations, at it's absolute discretion, without any liability whatsoever.

BALCONY

1.2m x 2.0m

LIVING 4.6m x 3.4m

←un<del>n</del>

٢

BALCONY

1.2m x 2.0m

LIVING

0