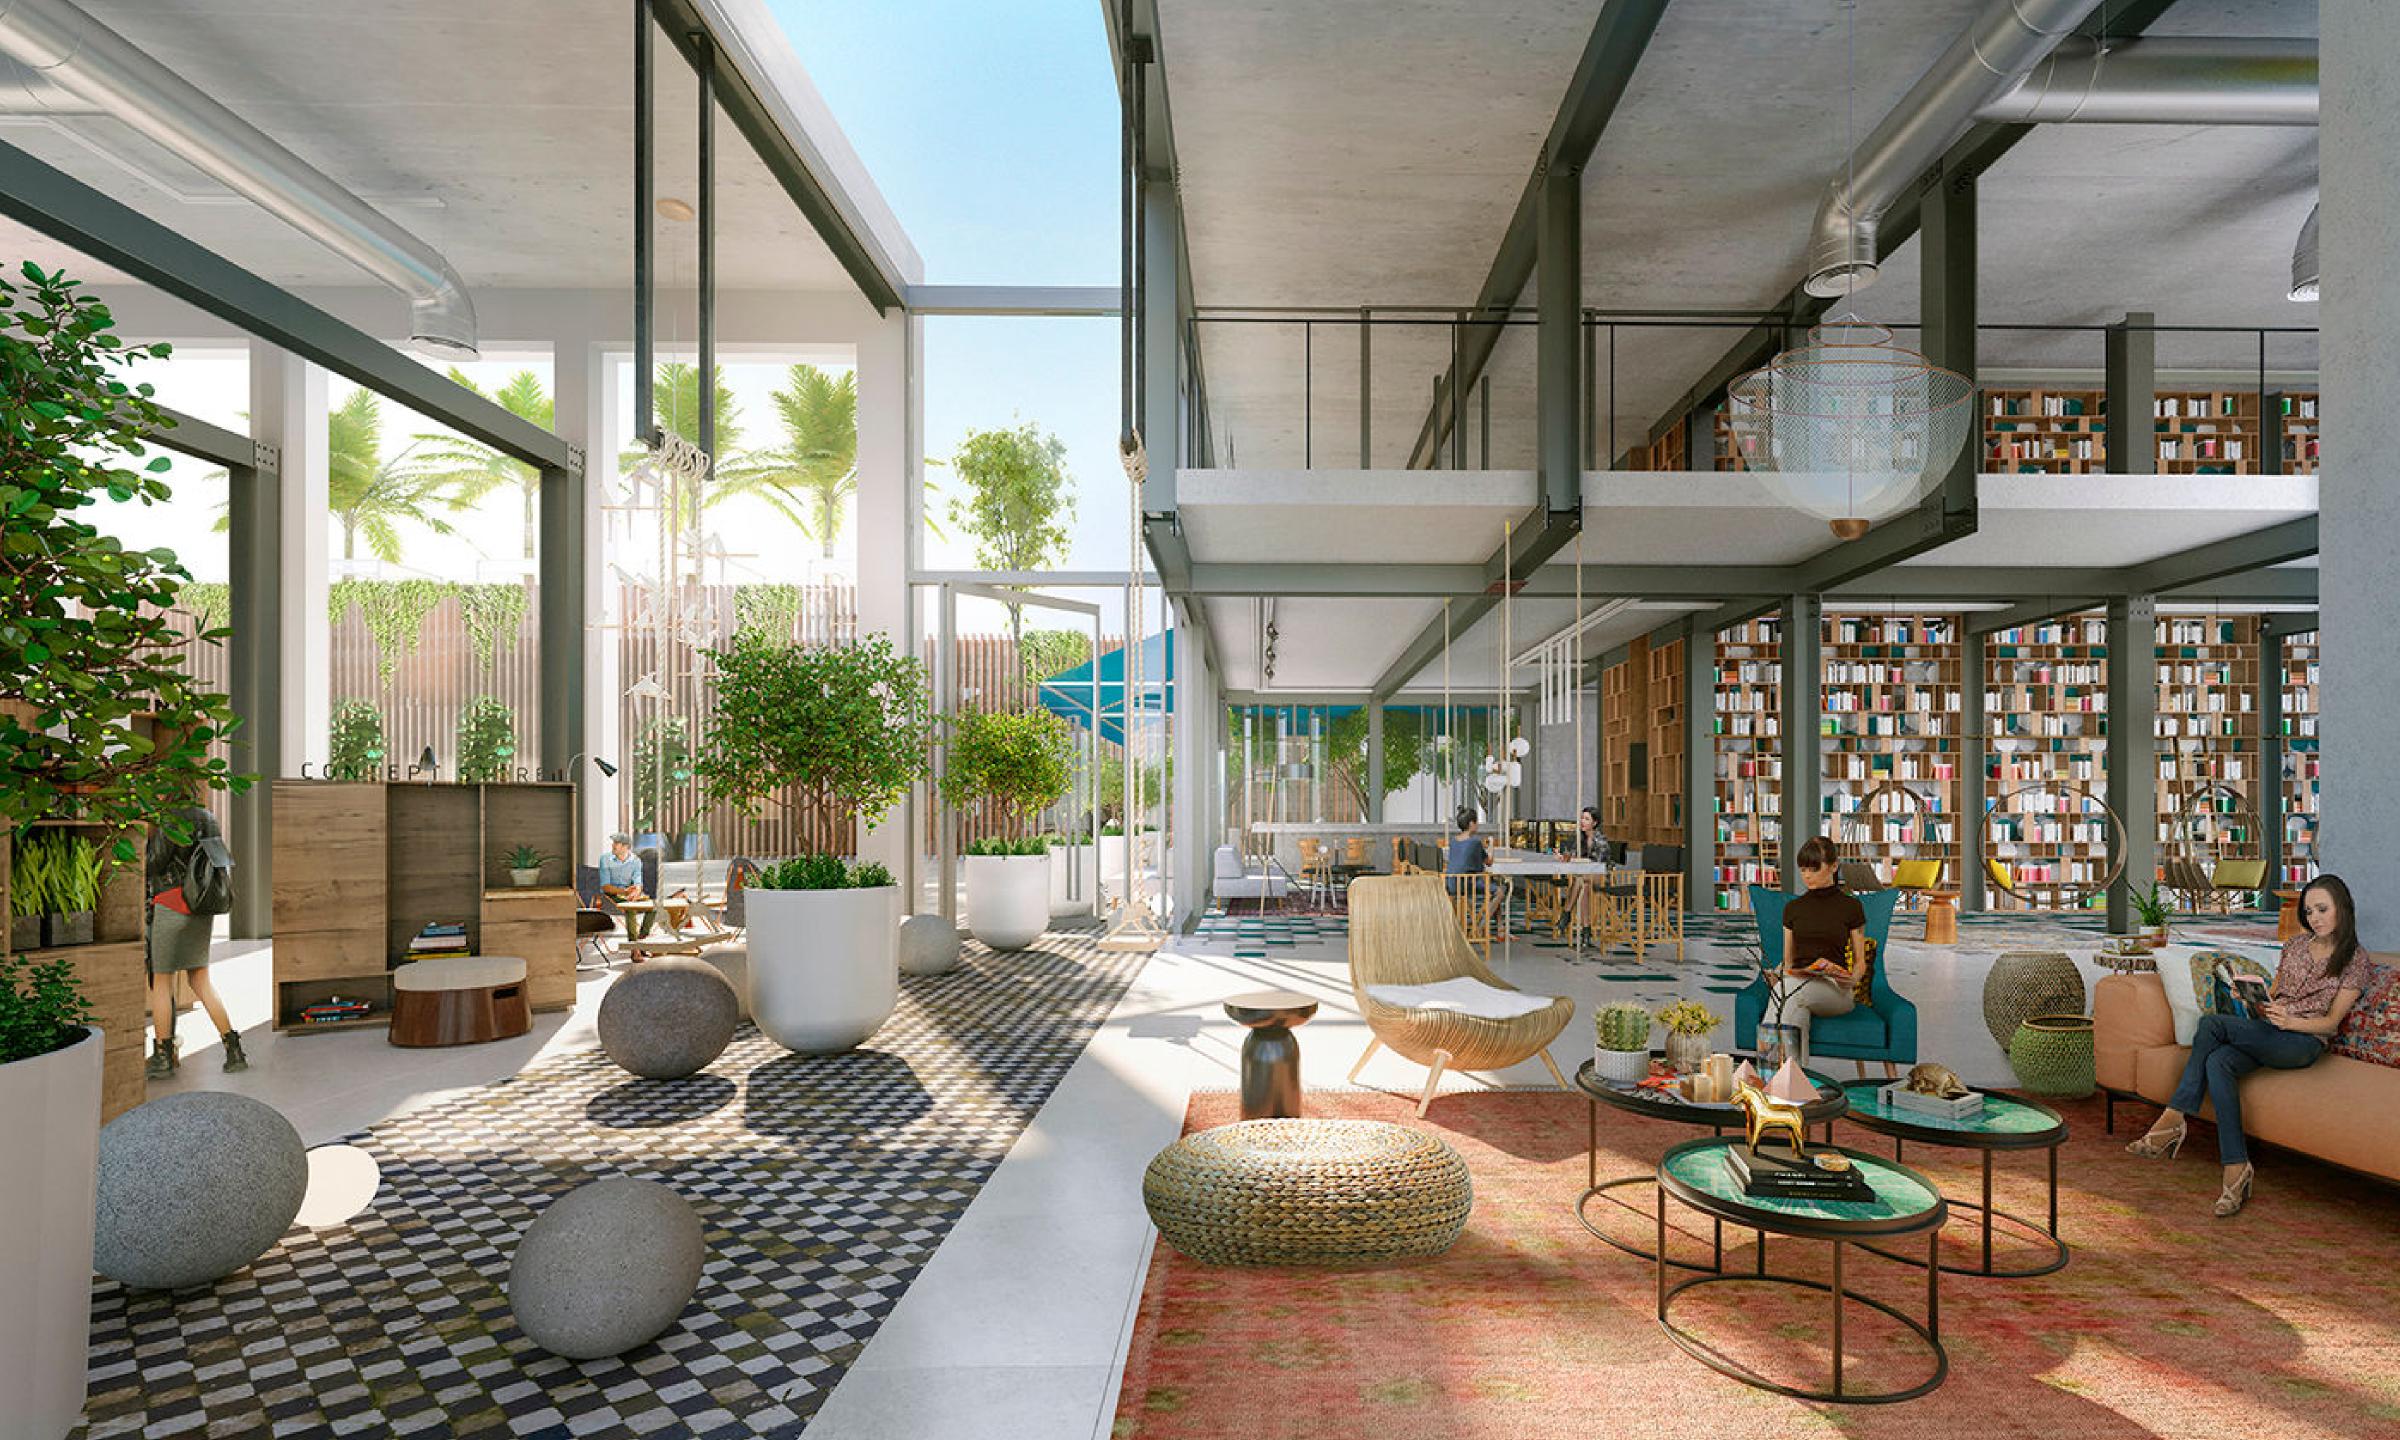

#### SPACES TO SPREAD YOUR WINGS

Start your day with an energising workout at one of the fullyequipped gyms. Head to the library to get some work done, then unwind at the game area, cinema room or the outdoor lounge. Take a refreshing dip in the pool, then head down to the collaborative space to catch up with your neighbours and friends.

#### A SENSE OF COMMUNITY

Collective 2.0 is the ideal place for those who enjoy making friends and having an active lifestyle. From the casual atmosphere of the lobby to the informal library to the buzzing open plan area, you can hang out, lounge, read, meditate, work, drink coffee and make new friends. Rent a bike or sportswear from the lobby, then head over to the happening Dubai Hills Park.