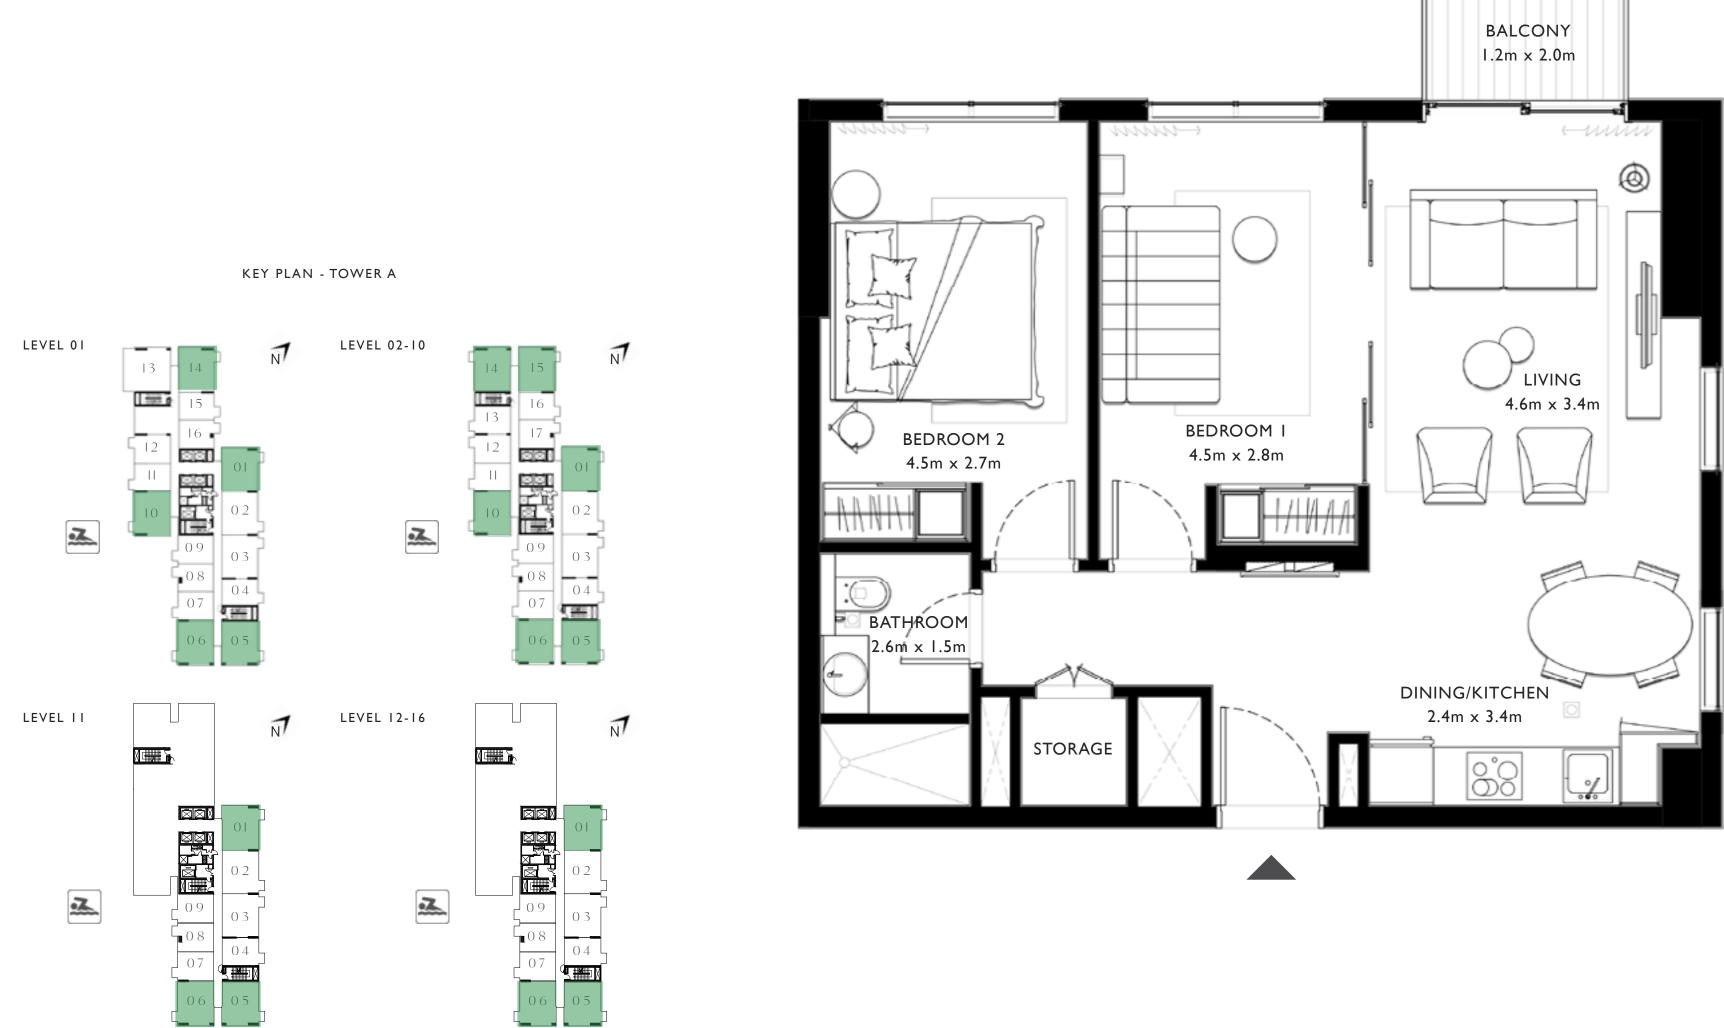

#### KEY PLAN - TOWER A

FLOOR PLAN 1. All dimensions are in imperial and metric, and measured from finish to finish excluding construction tolerances. 2. All materials, dimensions, and drawings are approximate only. 3. Information is subject to change without notice, at developer's absolute discretion. 4. Actual area may vary from the stated area. 5. Drawings not to scale. 6. All images used are for illustrative purposes only and do not represent the actual size, features, specifications, fittings, and furnishings. 7. The developer reserves the right to make revisions / alterations, at it's absolute discretion, without any liability whatsoever.

KEY PLAN - TOWER A