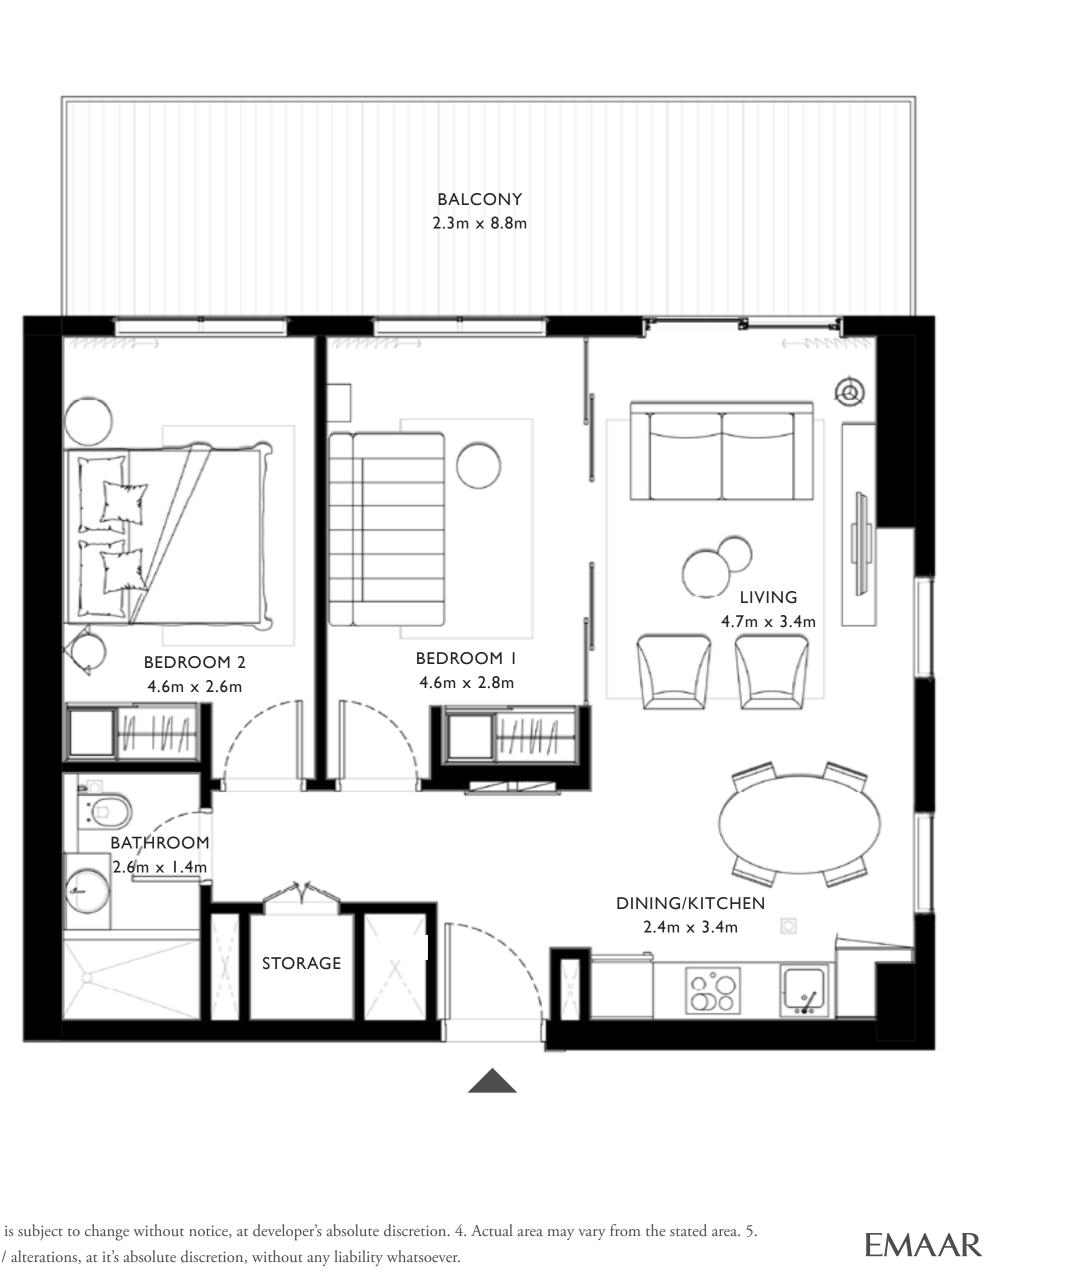

LEVEL 01

LEVEL I5

BEDROOM 1

FLOOR PLAN 1. All dimensions are in imperial and metric, and measured from finish to finish excluding construction tolerances. 2. All materials, dimensions, and drawings are approximate only. 3. Information is subject to change without notice, at developer's absolute discretion. 4. Actual area may vary from the stated area. 5. Drawings not to scale. 6. All images used are for illustrative purposes only and do not represent the actual size, features, specifications, fittings, and furnishings. 7. The developer reserves the right to make revisions / alterations, at it's absolute discretion, without any liability whatsoever.

BALCONY

1.2m x 2.0m

LIVING 4.6m x 3.4m

←un<del>n</del>

٢