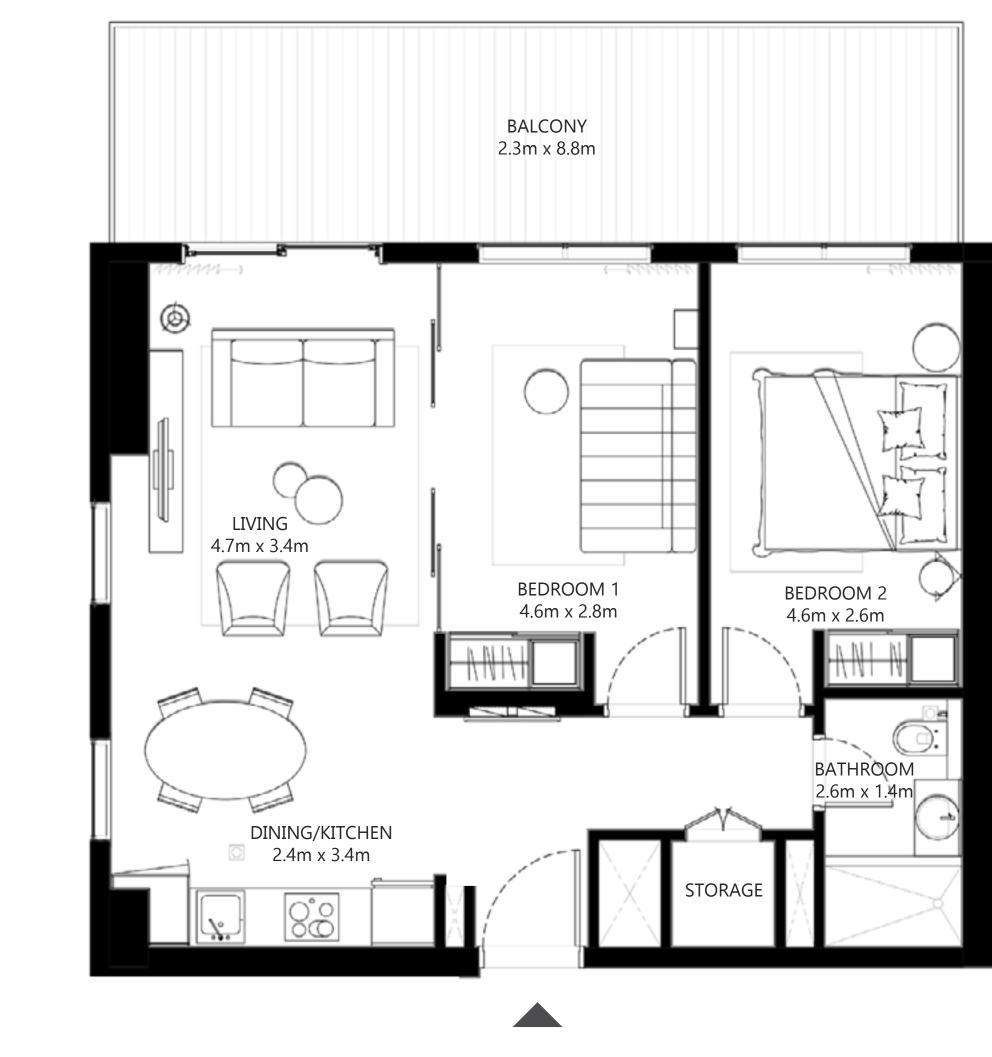

#### 2 BEDROOM

UNIT I3 | LEVEL OI

| SUITE AREA   | 715.48 SQ.FT. | 66.47 SQ.M. |
|--------------|---------------|-------------|
| BALCONY AREA | 223.03 SQ.FT. | 20.72 SQ.M. |
| TOTAL AREA   | 938.51 SQ.FT. | 87.19 SQ.M. |

LEVEL 01

LEVEL I5

BEDROOM 1

FLOOR PLAN 1. All dimensions are in imperial and metric, and measured from finish to finish excluding construction tolerances. 2. All materials, dimensions, and drawings are approximate only. 3. Information is subject to change without notice, at developer's absolute discretion. 4. Actual area may vary from the stated area. 5. Drawings not to scale. 6. All images used are for illustrative purposes only and do not represent the actual size, features, specifications, fittings, and furnishings. 7. The developer reserves the right to make revisions / alterations, at it's absolute discretion, without any liability whatsoever.

BALCONY

1.2m x 2.0m

LIVING 4.6m x 3.4m

←un<del>n</del>

٢