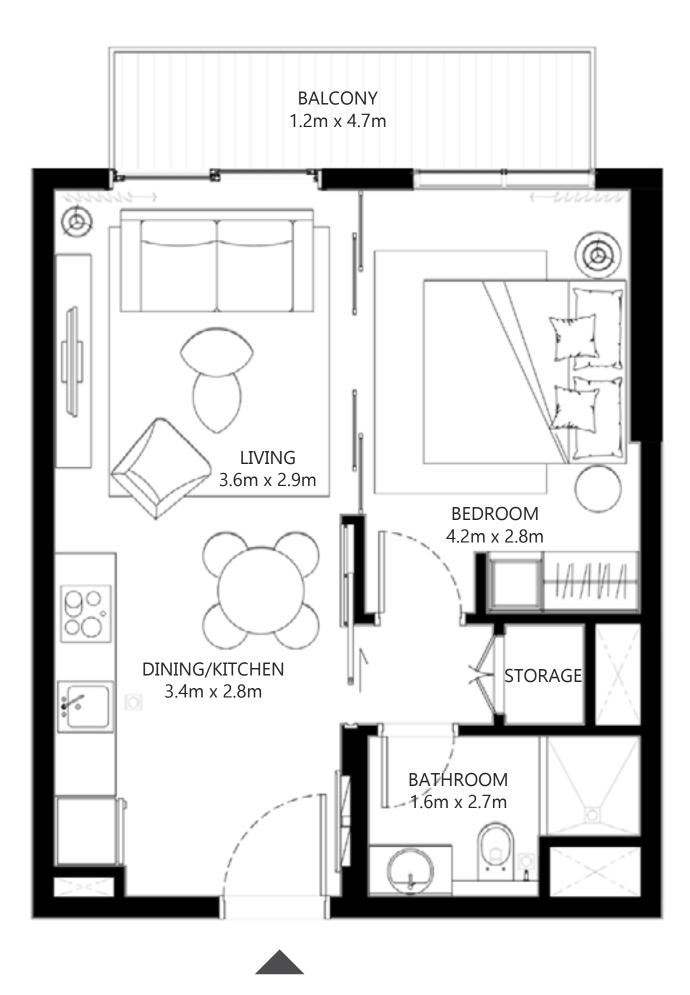

#### 2 BEDROOM

UNIT I3 | LEVEL OI

| SUITE AREA   | 715.48 SQ.FT. | 66.47 SQ.M. |
|--------------|---------------|-------------|
| BALCONY AREA | 223.03 SQ.FT. | 20.72 SQ.M. |
| TOTAL AREA   | 938.51 SQ.FT. | 87.19 SQ.M. |