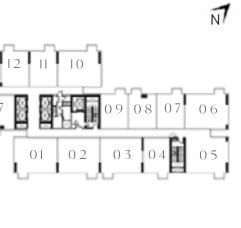

----------|-------------|
|   | BALCONY AREA | 215.92 SQ.FT. | 20.06 SQ.M. |
| _ | TOTAL AREA   | 931.40 SQ.FT. | 86.53 SQ.M. |

KEY PLAN - TOWER B



12

FLOOR PLAN 1. All dimensions are in imperial and metric, and measured from finish to finish excluding construction tolerances. 2. All materials, dimensions, and drawings are approximate only. 3. Information is subject to change without notice, at developer's absolute discretion. 4. Actual area may vary from the stated area. 5. Drawings not to scale. 6. All images used are for illustrative purposes only and do not represent the actual size, features, specifications, fittings, and furnishings. 7. The developer reserves the right to make revisions / alterations, at it's absolute discretion, without any liability whatsoever.



LEVEL 02-14



LEVEL 16-18