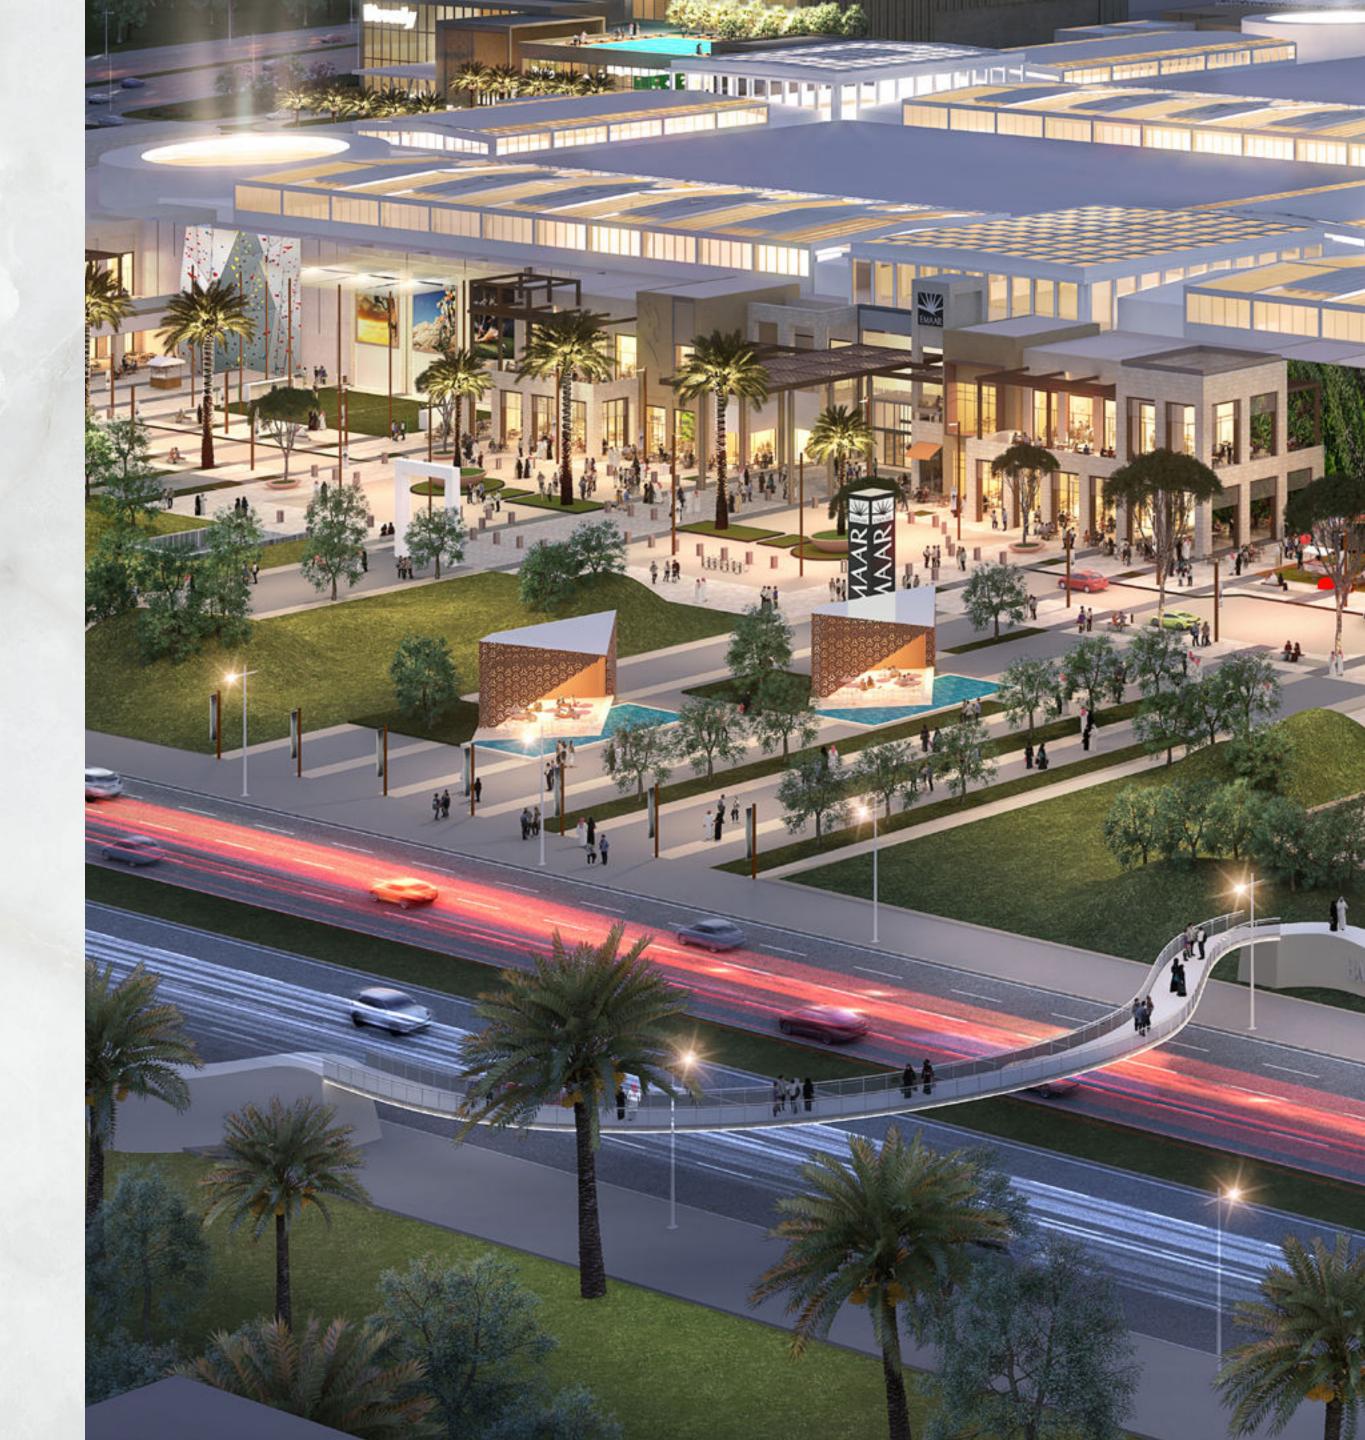

## DUBAI HILLS

BOULEVARD

The Dubai Hills Boulevard runs along the length of Dubai Hills Estate linking key destinations such as the retail, parks, hospitals, schools and residential communities. Striking a perfect balance between timeless and contemporary design, the boulevard is brightly adorned with art installations, pop-up retail and lush flowering trees creating a comfortable shaded environment. A true urban oasis within the city, this is where the world comes to connect.

dubai hills PARK

Stretching across 180,000 square metres – the size of 30 football fields, this verdant green space is your new haven in which to relax, unwind and explore activities that nourish the mind, body and soul.