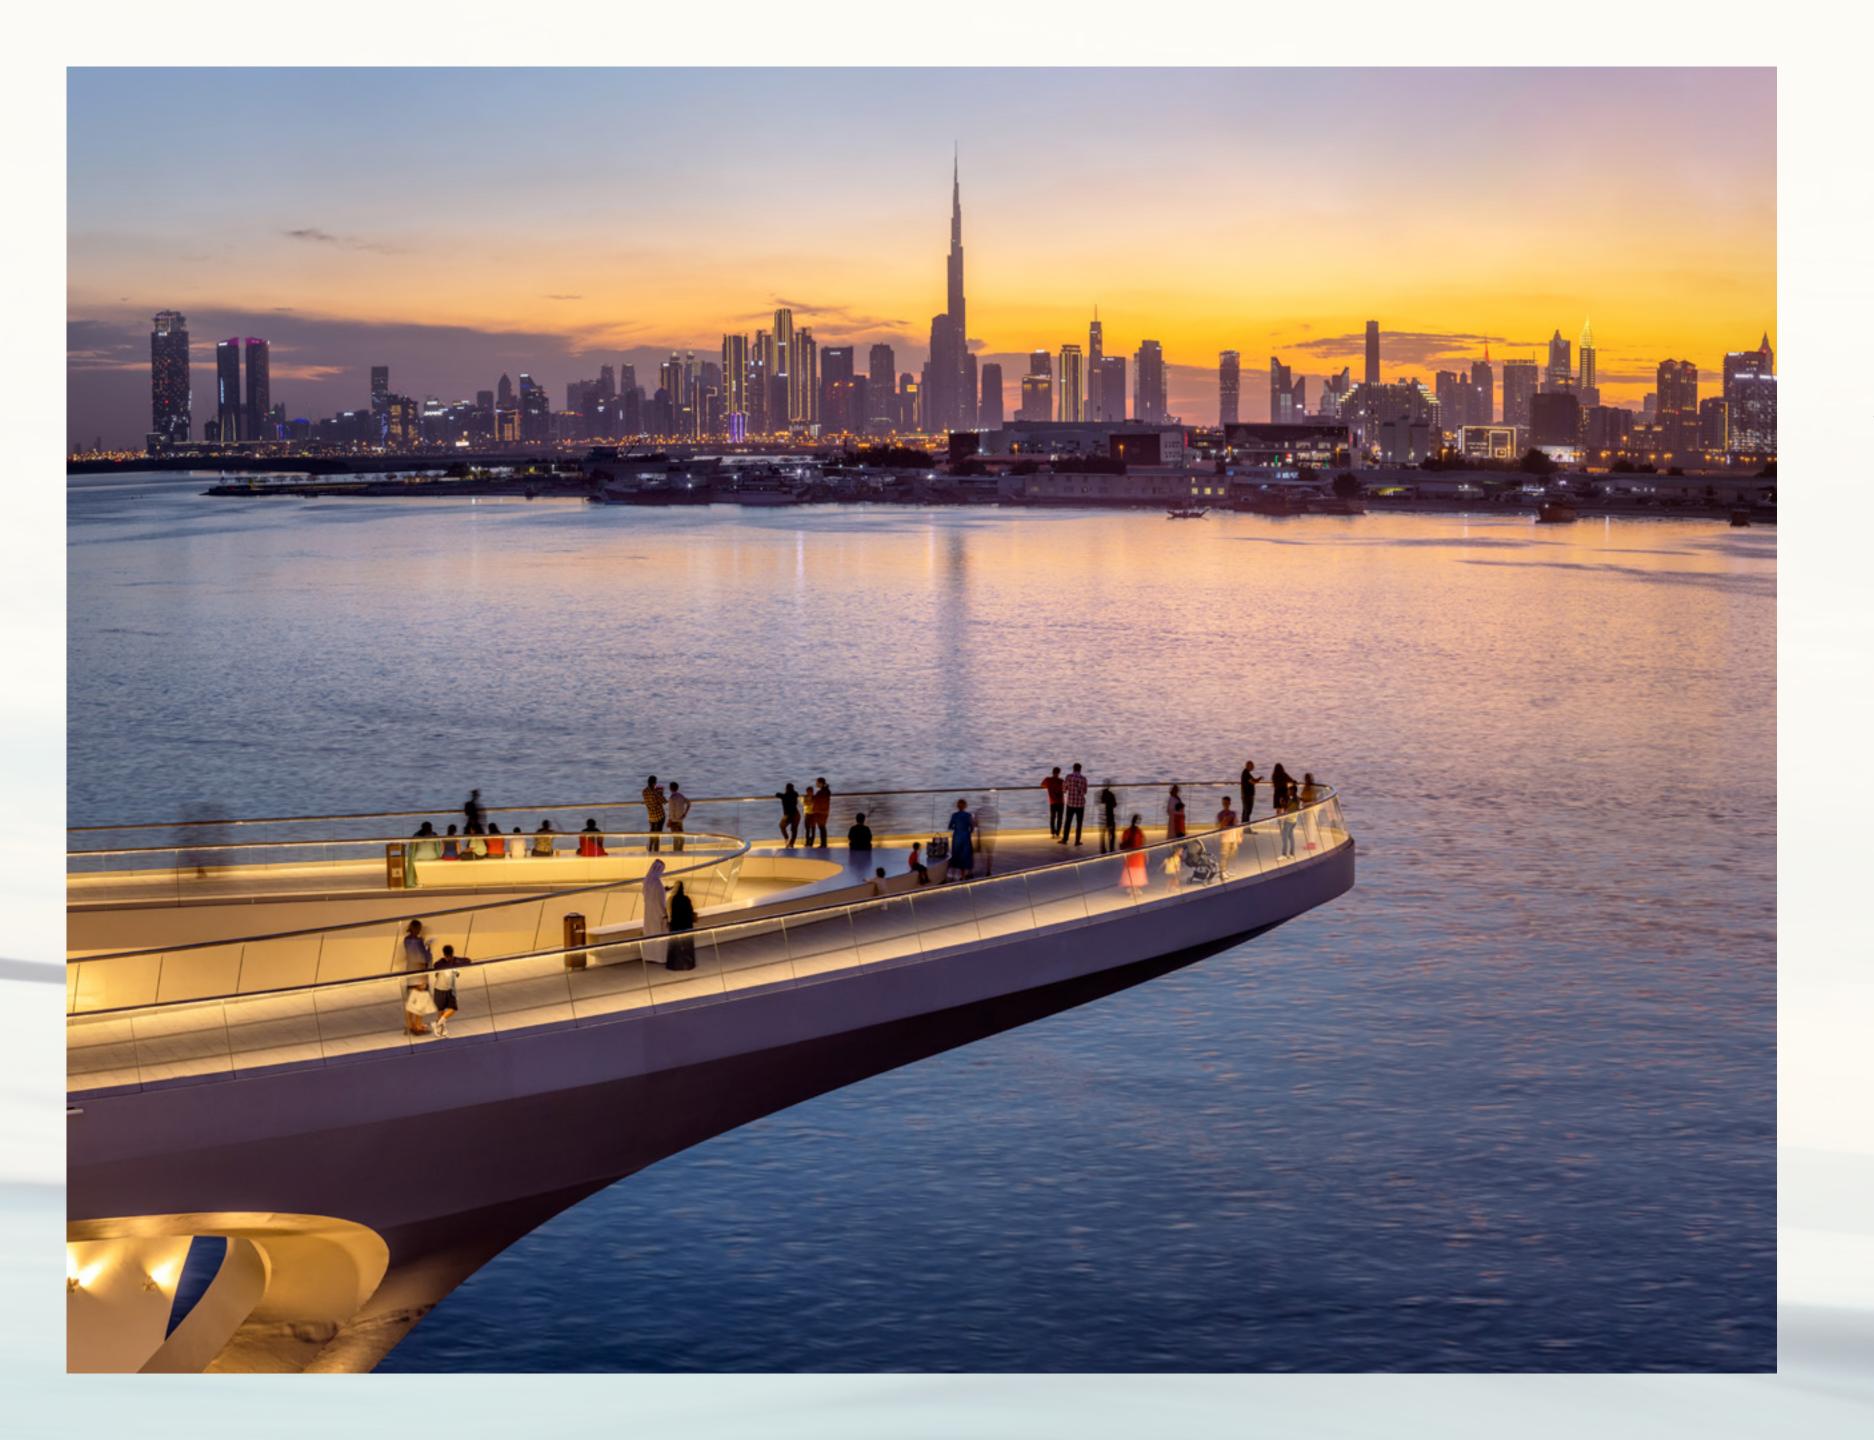

## The Viewing Point

Take in some of the city's most spectacular sights at The Viewing Point at Dubai Creek Harbour. The 11.65m tall and 70-metre long structure spans out over Dubai Creek, with a 26m cantilever projecting out over the water. The walkway offers unobstructed views of the Dubai Creek and surrounding areas, and unique vistas of Downtown Dubai's incredible skyline and back inland towards the stylish Address Grand twin towers.