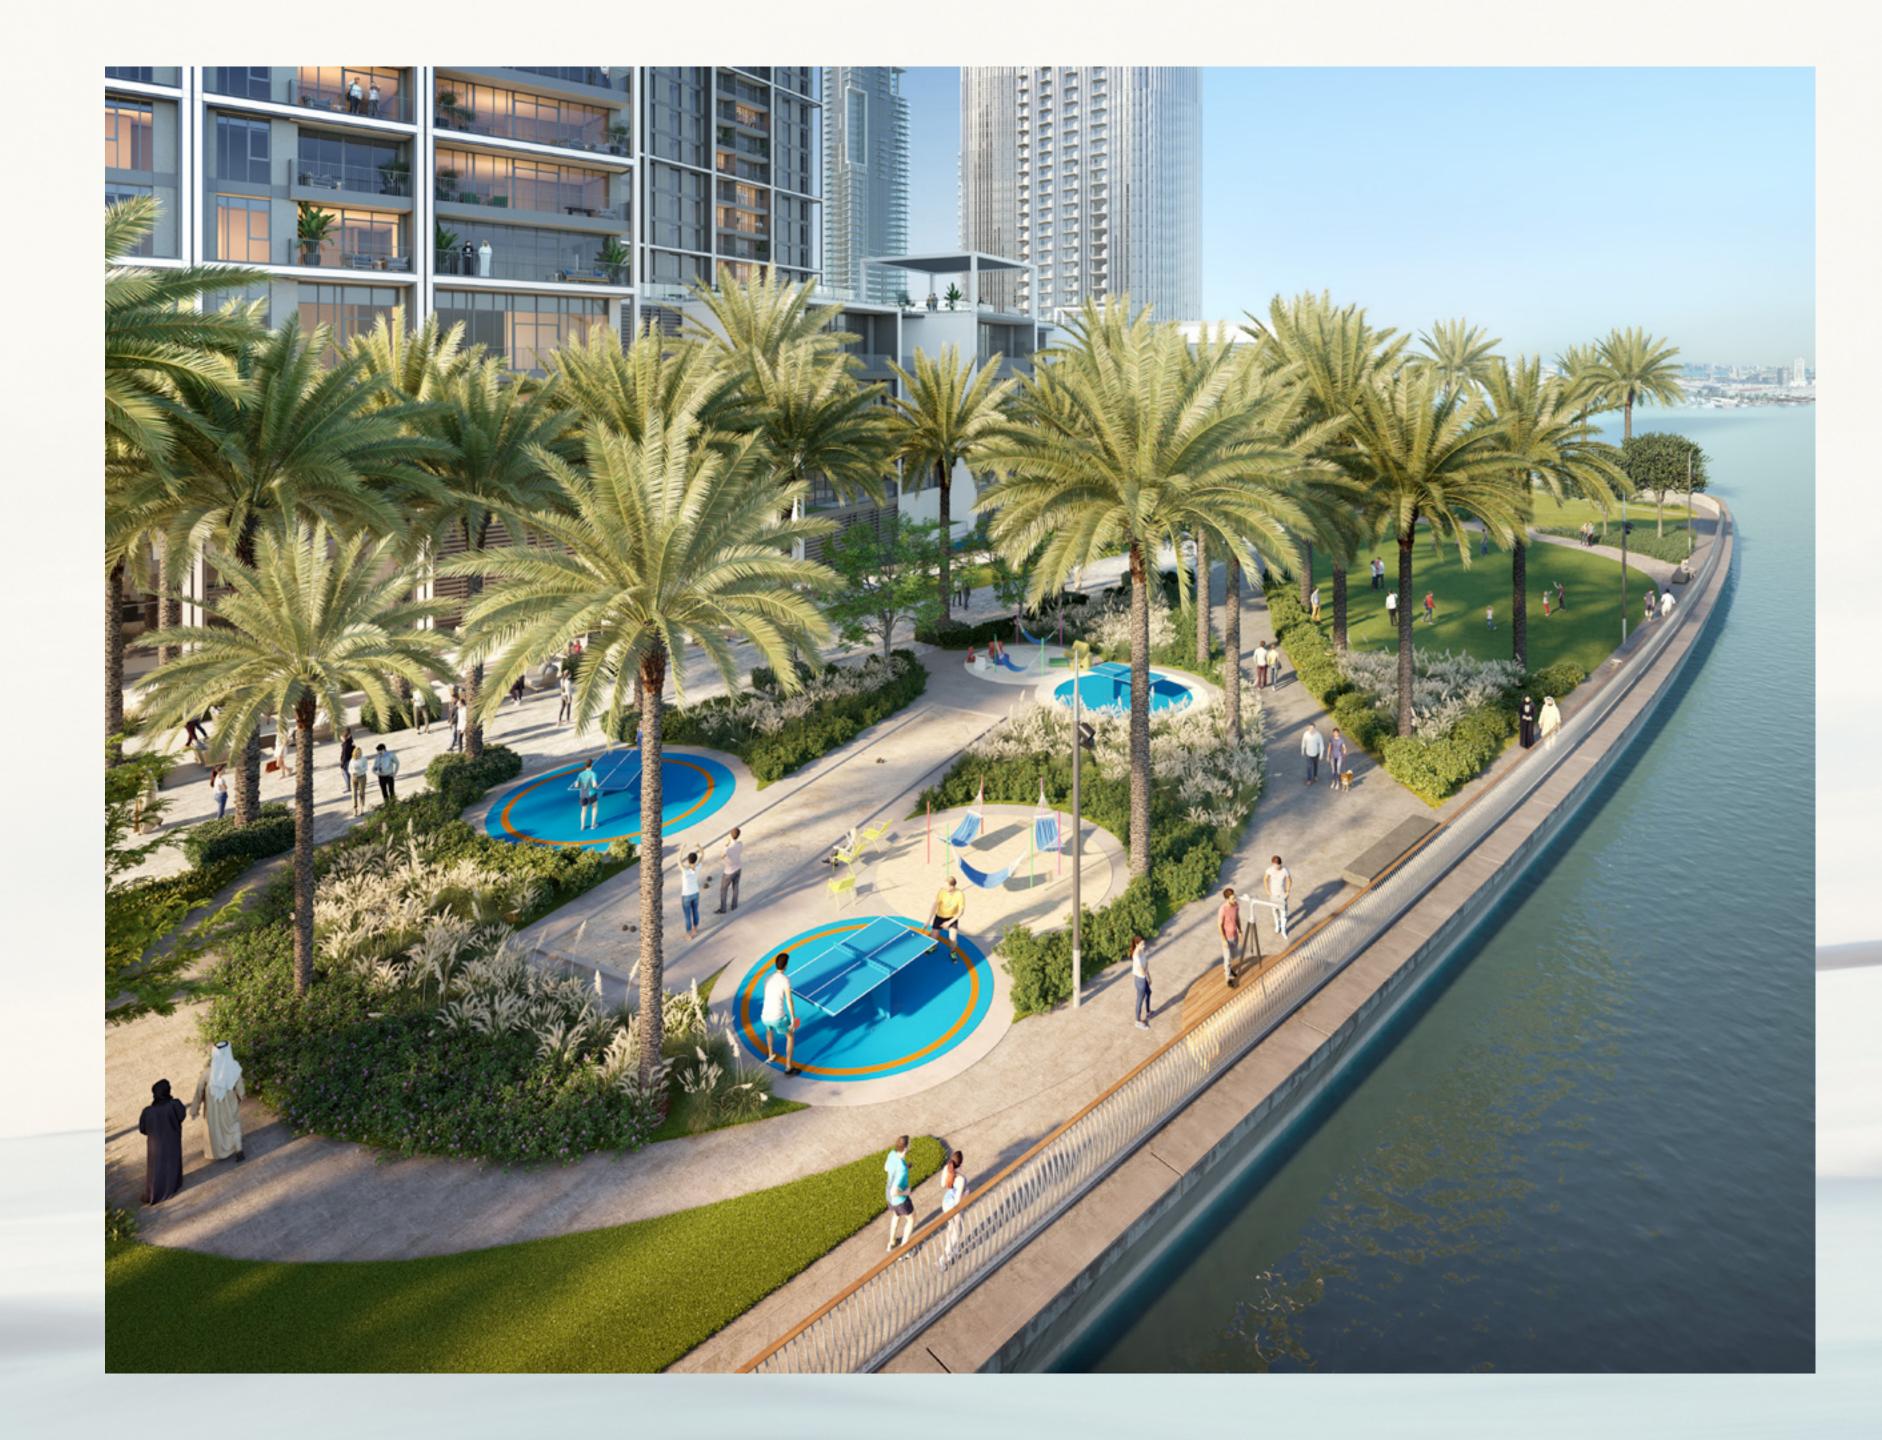

# State-of-the-art Park at Your Doorstep

Located directly at their doorstep, residents of Creek Waters 2 can enjoy an active lifestyle at Creekside Park, a pedestrian-friendly linear park boasting a variety of amenities, including playgrounds, fitness centres, sculpture parks, multi-use sports courts, open lawns, and even an amphitheatre. The park has been tastefully manicured, with plenty of trees and plants, as well as shaded paths and a vibrant design that runs in parallel to the promenade's winding route.

### Creek Marina

With a wide variety of retail, dining, and recreational options, Creek Marina never slows down. Landscaped pedestrian walkways offer stunning views of Downtown Dubai at dusk, while worldclass art pieces add another layer to the trendsetting lifestyle.

### Harbour Promenade

Explore a bustling promenade, and an impressive skyline as you sit back and relax on the Harbour Promenade's observation deck. Set sail across Dubai Creek's glistening waters and take in the city's cityscape from a unique vantage point. Enjoy a wonderful meal while taking in the breathtaking views between shopping and boating.