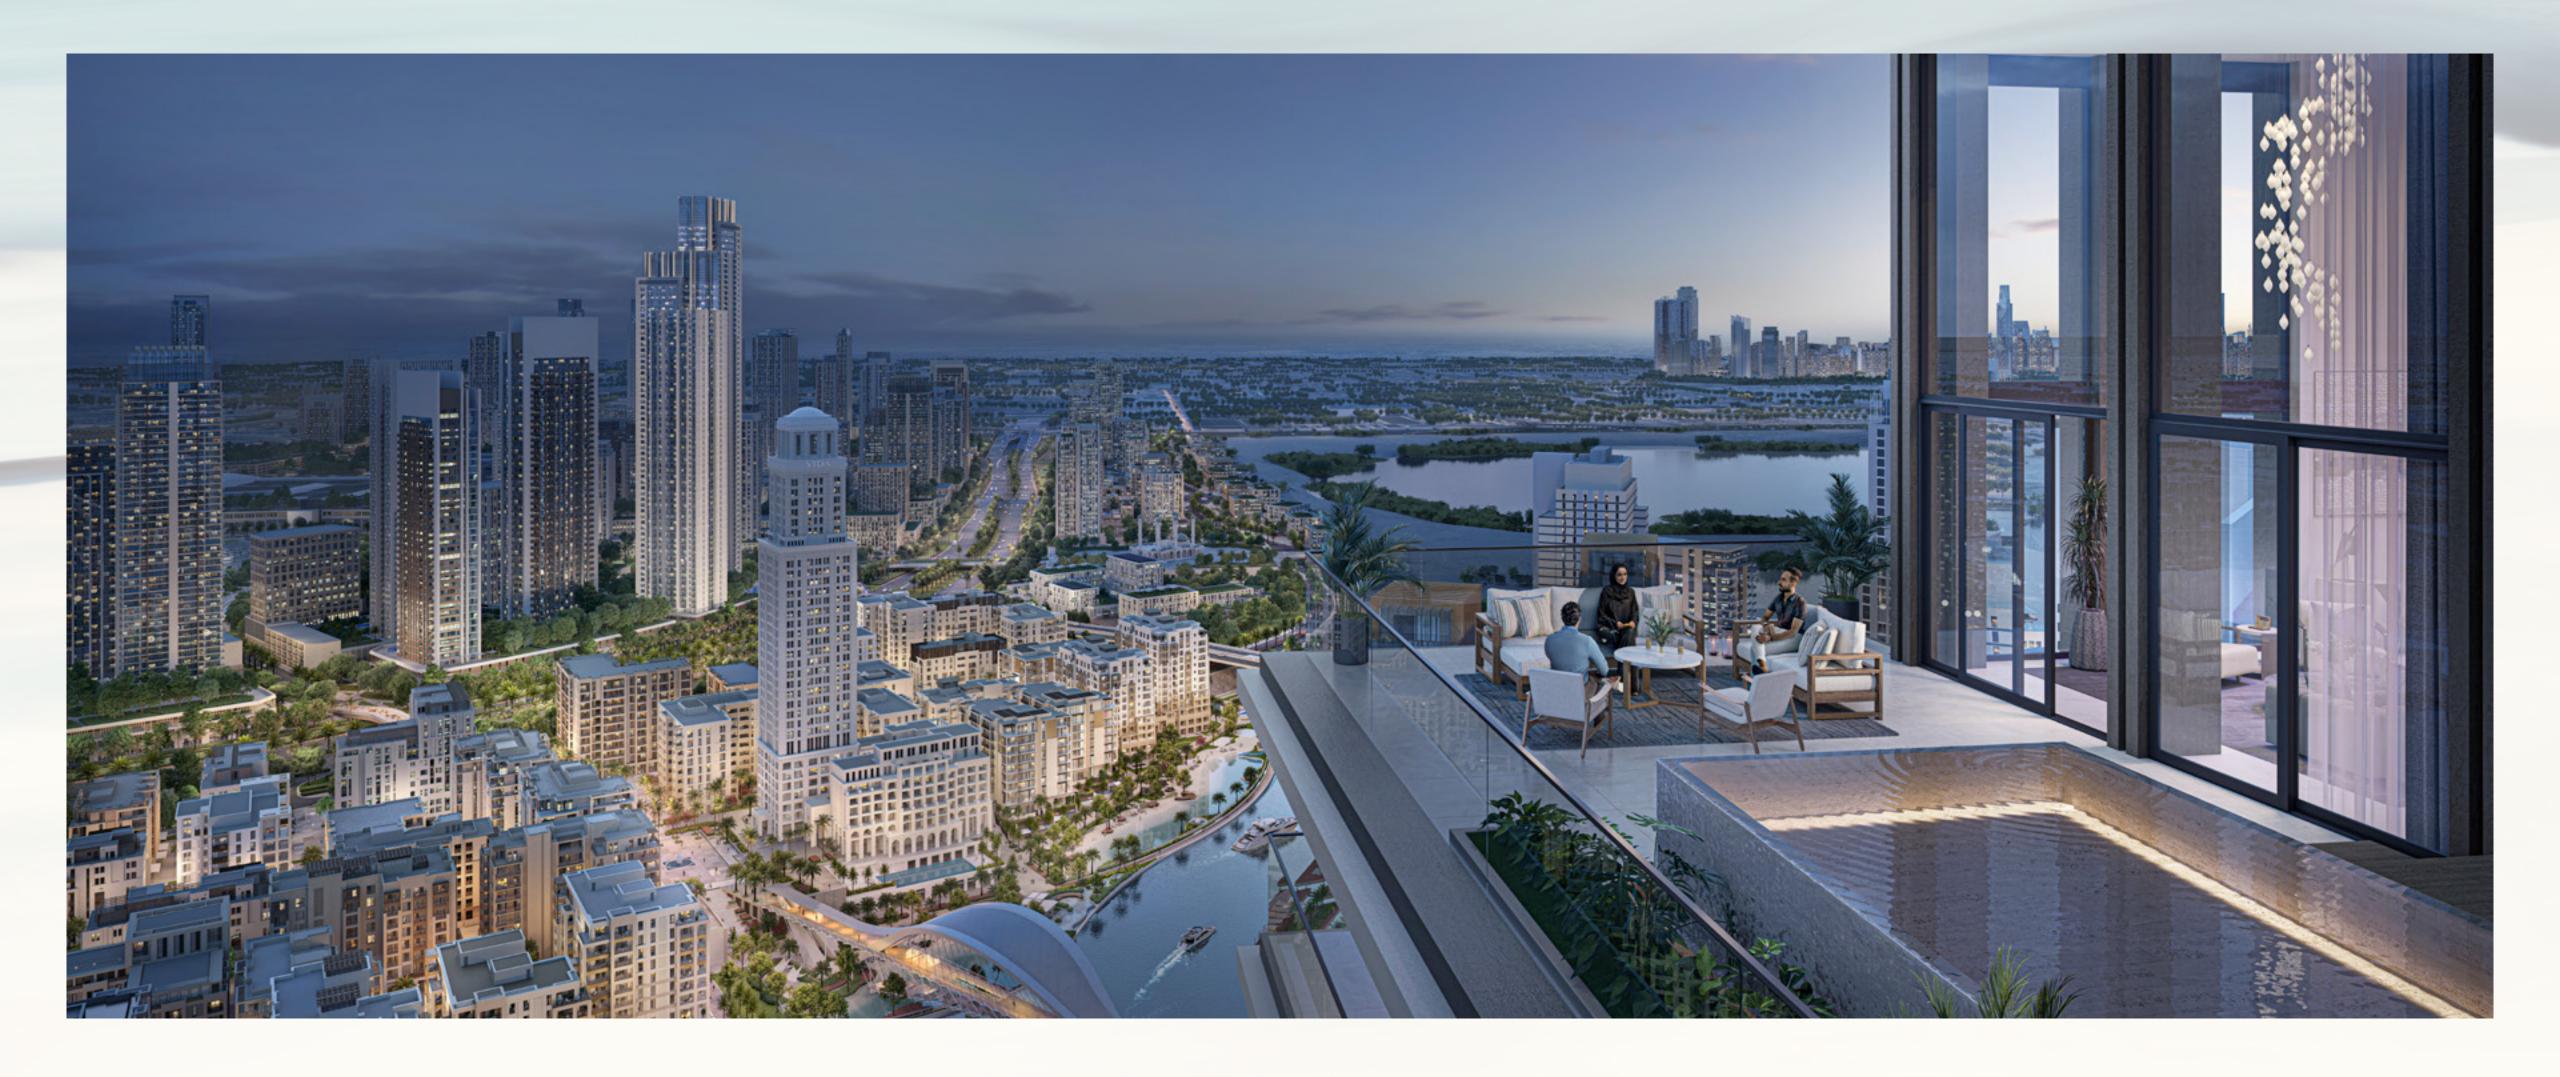

## An Address Like No Other

Creek Waters 2 exudes a glamorous aura and boasts a unique character amidst the towering skyscrapers of varying architectural designs on Creek Island. The stylish residential tower offers a wide range of luxurious apartments, lavish townhouses, a cutting-edge penthouse, and a breathtaking amenities podium. This sanctuary of tranquilly and elegance rises in the heart of Dubai Creek Harbour, offering unmatched vistas of the Creek and the magnificent Dubai Skyline, as well as convenient access to exceptional dining and curated shopping experiences.

## An Influence that Goes Beyond the Mere Visible

The elegant tower draws inspiration from the breathtaking water vistas of Dubai Creek, a significant trading route and the birthplace of Dubai's rich cultural and contemporary heritage. The natural beauty of Creek Waters 2 is not only limited to its breathtaking views, but it also exerts an influence that extends beyond what meets the eye establishing itself as one of the most contemporary and exhilarating new developments in the city.

## Townhouse Opulence with Iconic Views

The exquisite three-bedroom townhouses at Creek Waters 2 have a modern design that exudes sophistication and calm.

But what makes each of them stand out even more, is a beautifully crafted rooftop terrace offering plenty of space for outdoor enjoyment, with breathtaking views of the Creek, the famous Dubai Skyline and Creek Island Promenade, transforming it into a serene outdoor retreat.