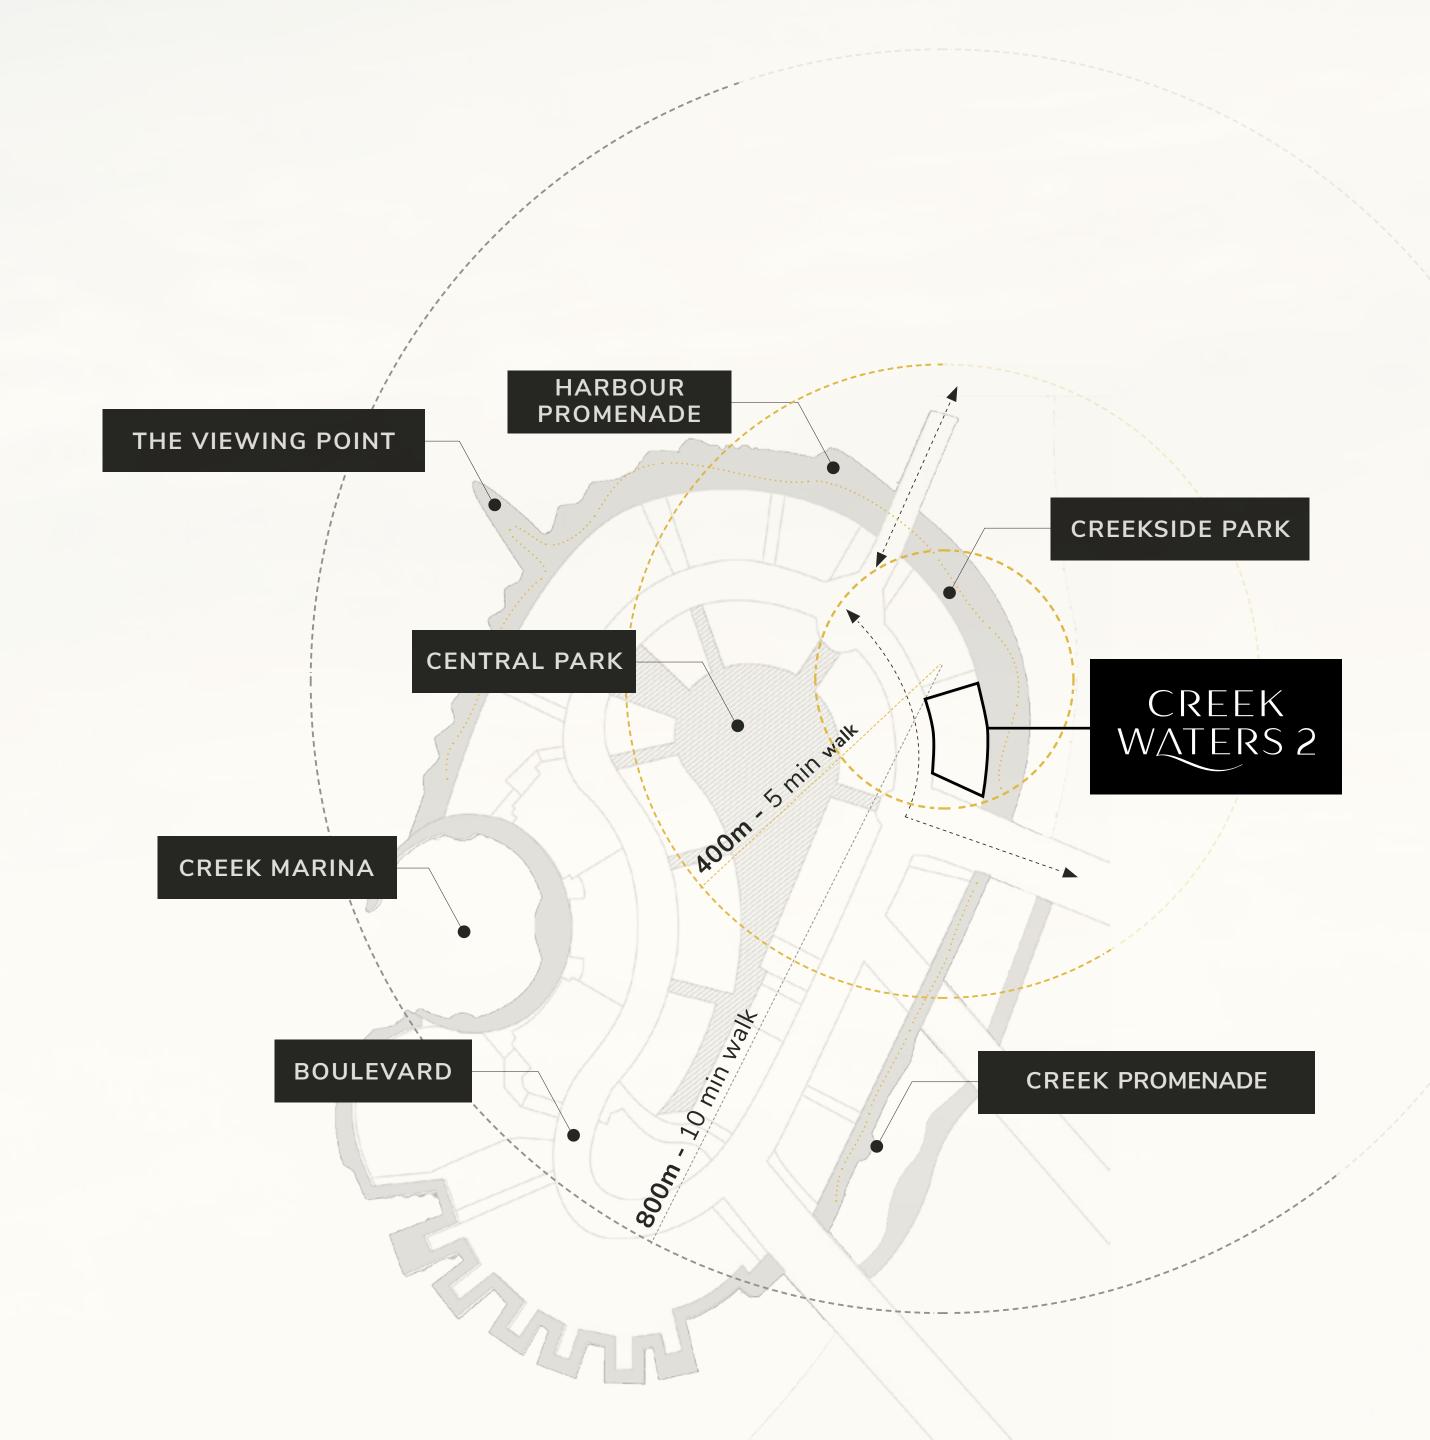

### Creek Marina

With a wide variety of retail, dining, and recreational options, Creek Marina never slows down. Landscaped pedestrian walkways offer stunning views of Downtown Dubai at dusk, while worldclass art pieces add another layer to the trendsetting lifestyle.

### Harbour Promenade

Explore a bustling promenade, and an impressive skyline as you sit back and relax on the Harbour Promenade's observation deck. Set sail across Dubai Creek's glistening waters and take in the city's cityscape from a unique vantage point. Enjoy a wonderful meal while taking in the breathtaking views between shopping and boating.

### Central Park

The heart of island living, Dubai Creek Harbour's Central Park offers residents a tranquil refuge to unwind, first-class amenities to enjoy, and wide-open spaces to discover. With a total area of six football fields, Dubai's Central Park is one of the largest parks in the emirate and offers a variety of activities for the whole family.

## The Viewing Point

Take in some of the city's most spectacular sights at The Viewing Point at Dubai Creek Harbour. The 11.65m tall and 70-metre long structure spans out over Dubai Creek, with a 26m cantilever projecting out over the water. The walkway offers unobstructed views of the Dubai Creek and surrounding areas, and unique vistas of Downtown Dubai's incredible skyline and back inland towards the stylish Address Grand twin towers.