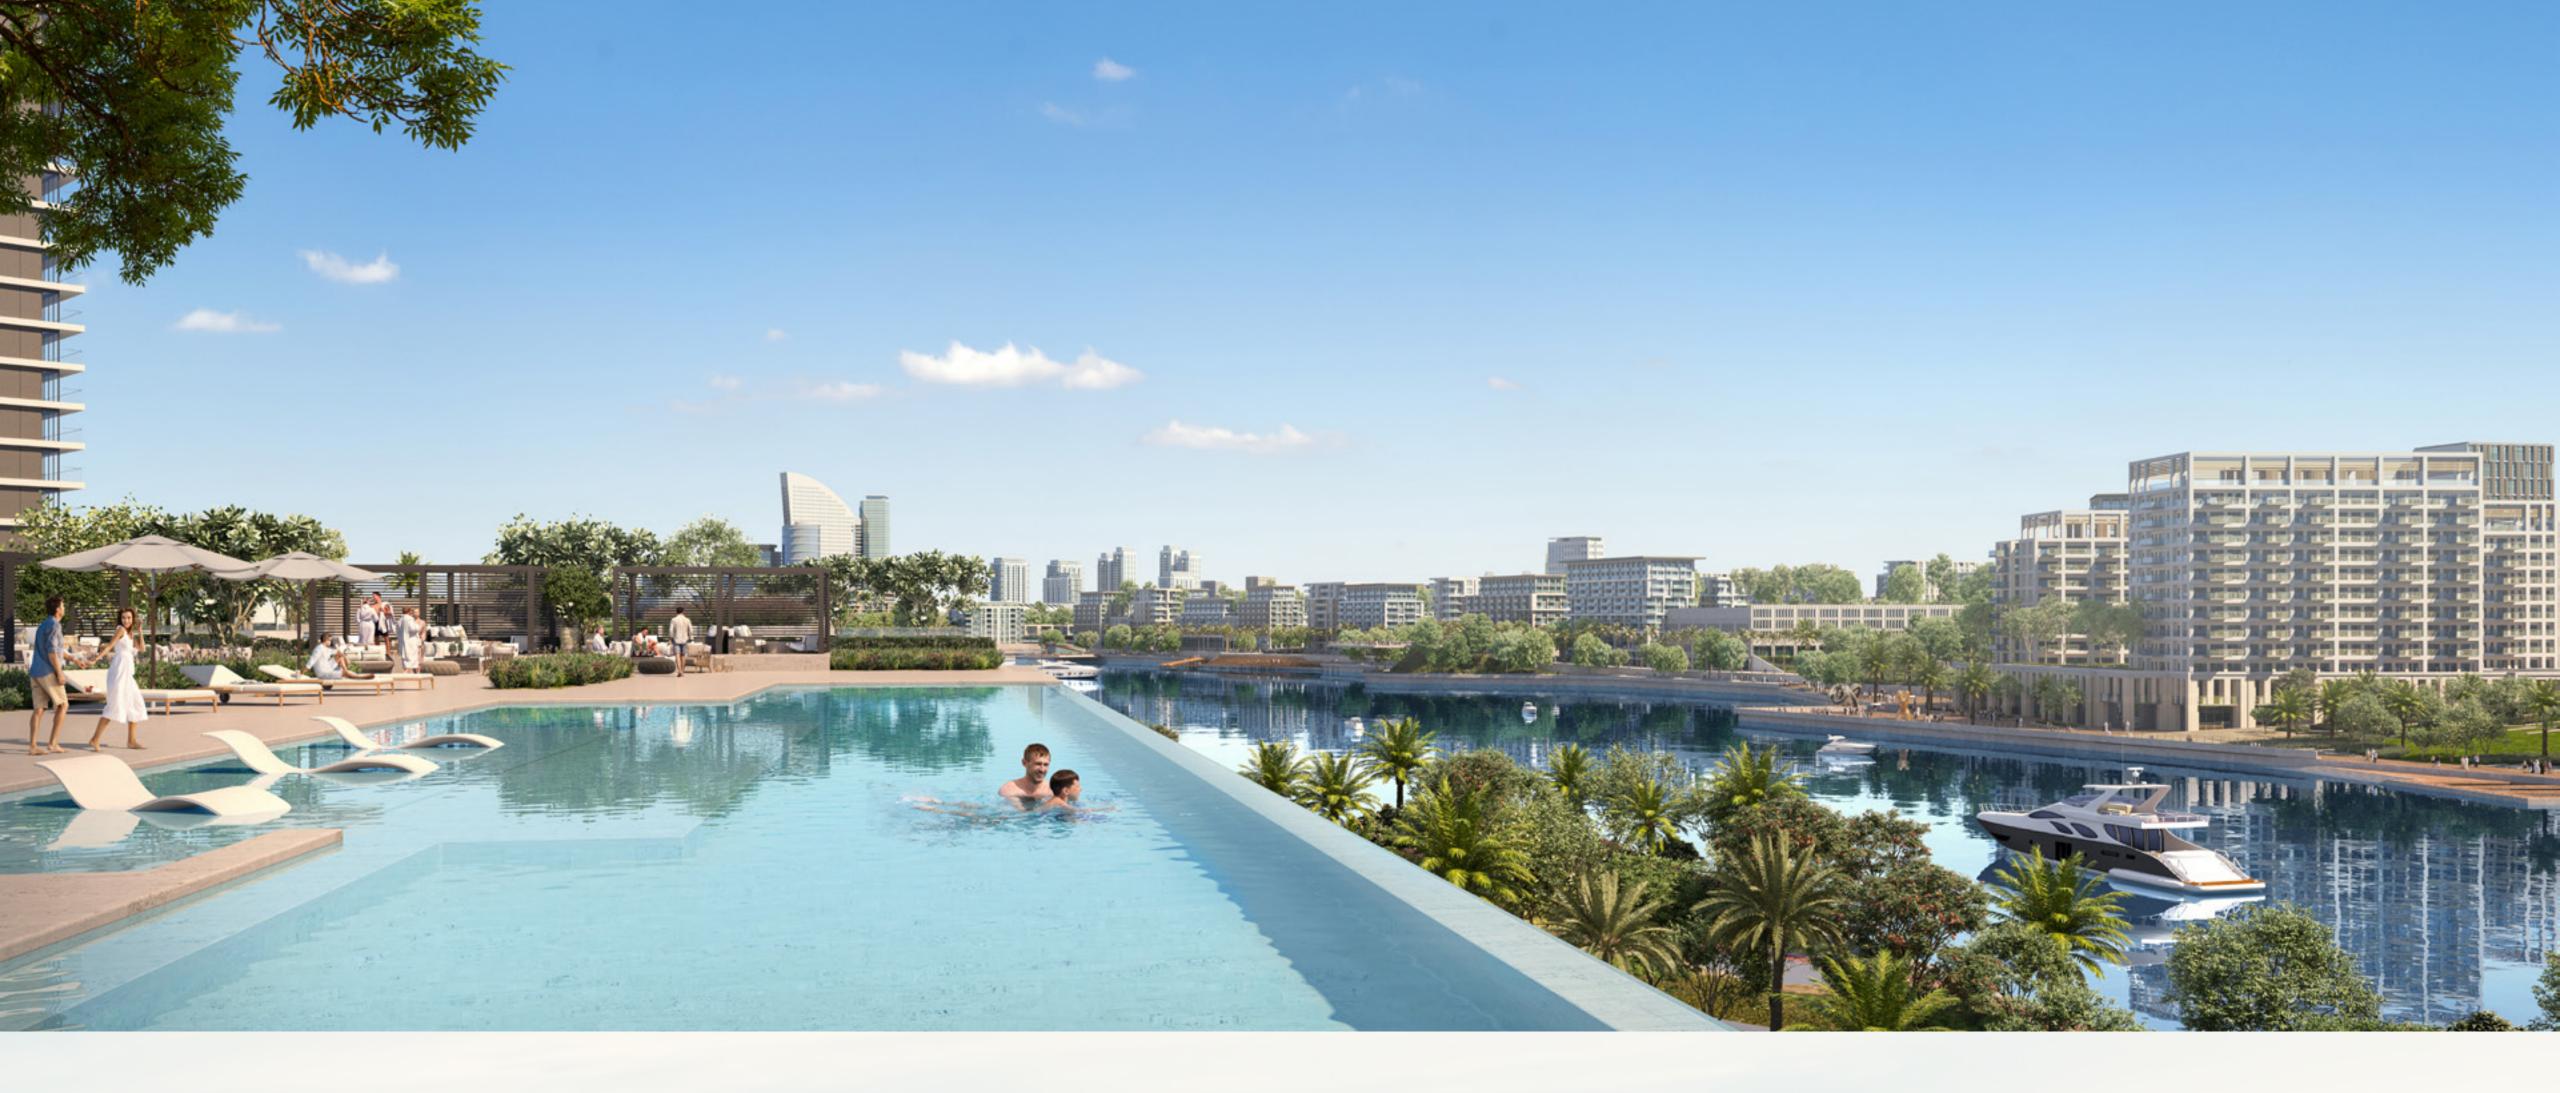

# A Sense of Prestige & Exclusivity

The landscaped amenities podium at Creek Waters 2 is meticulously designed to evoke the exclusivity of a private sanctuary, complete with a plethora of amenities, leisure activities, and recreational facilities to enjoy.

Sparkling Inifinity Pool

Residents will also enjoy the sparkling infinity pool blending into the blue of the sky, viewing decks strategically situated to enjoy the best views Dubai Creek Harbour has to offer, a kids' pool with a shaded play area and innovative features.