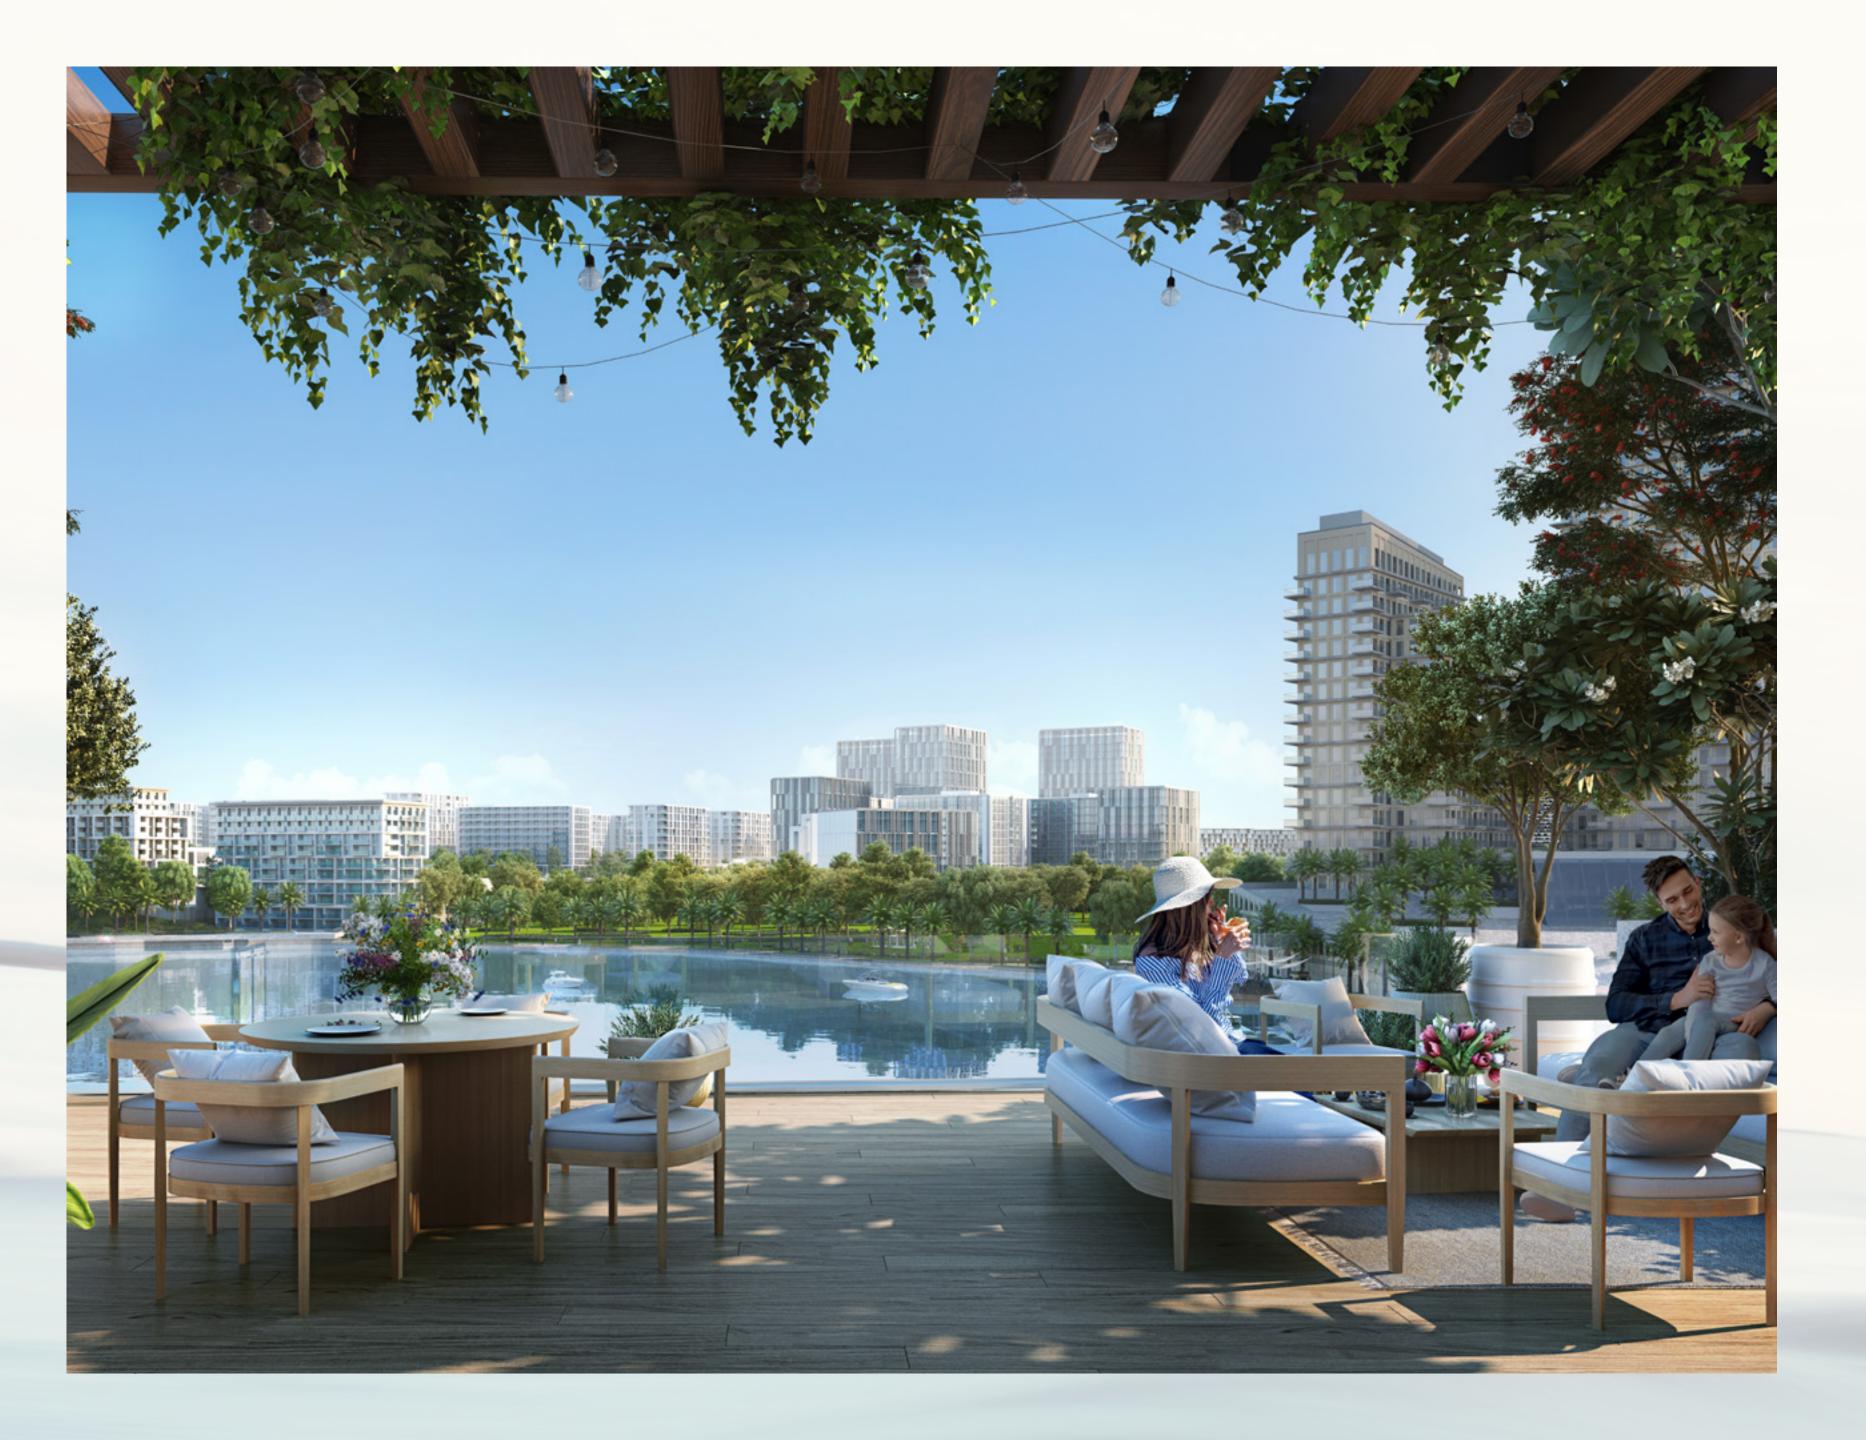

# A Sense of Prestige & Exclusivity

The landscaped amenities podium at Creek Waters 2 is meticulously designed to evoke the exclusivity of a private sanctuary, complete with a plethora of amenities, leisure activities, and recreational facilities to enjoy.

# State-of-the-art Park at Your Doorstep

Located directly at their doorstep, residents of Creek Waters 2 can enjoy an active lifestyle at Creekside Park, a pedestrian-friendly linear park boasting a variety of amenities, including playgrounds, fitness centres, sculpture parks, multi-use sports courts, open lawns, and even an amphitheatre. The park has been tastefully manicured, with plenty of trees and plants, as well as shaded paths and a vibrant design that runs in parallel to the promenade's winding route.

Sparkling Inifinity Pool

Residents will also enjoy the sparkling infinity pool blending into the blue of the sky, viewing decks strategically situated to enjoy the best views Dubai Creek Harbour has to offer, a kids' pool with a shaded play area and innovative features.