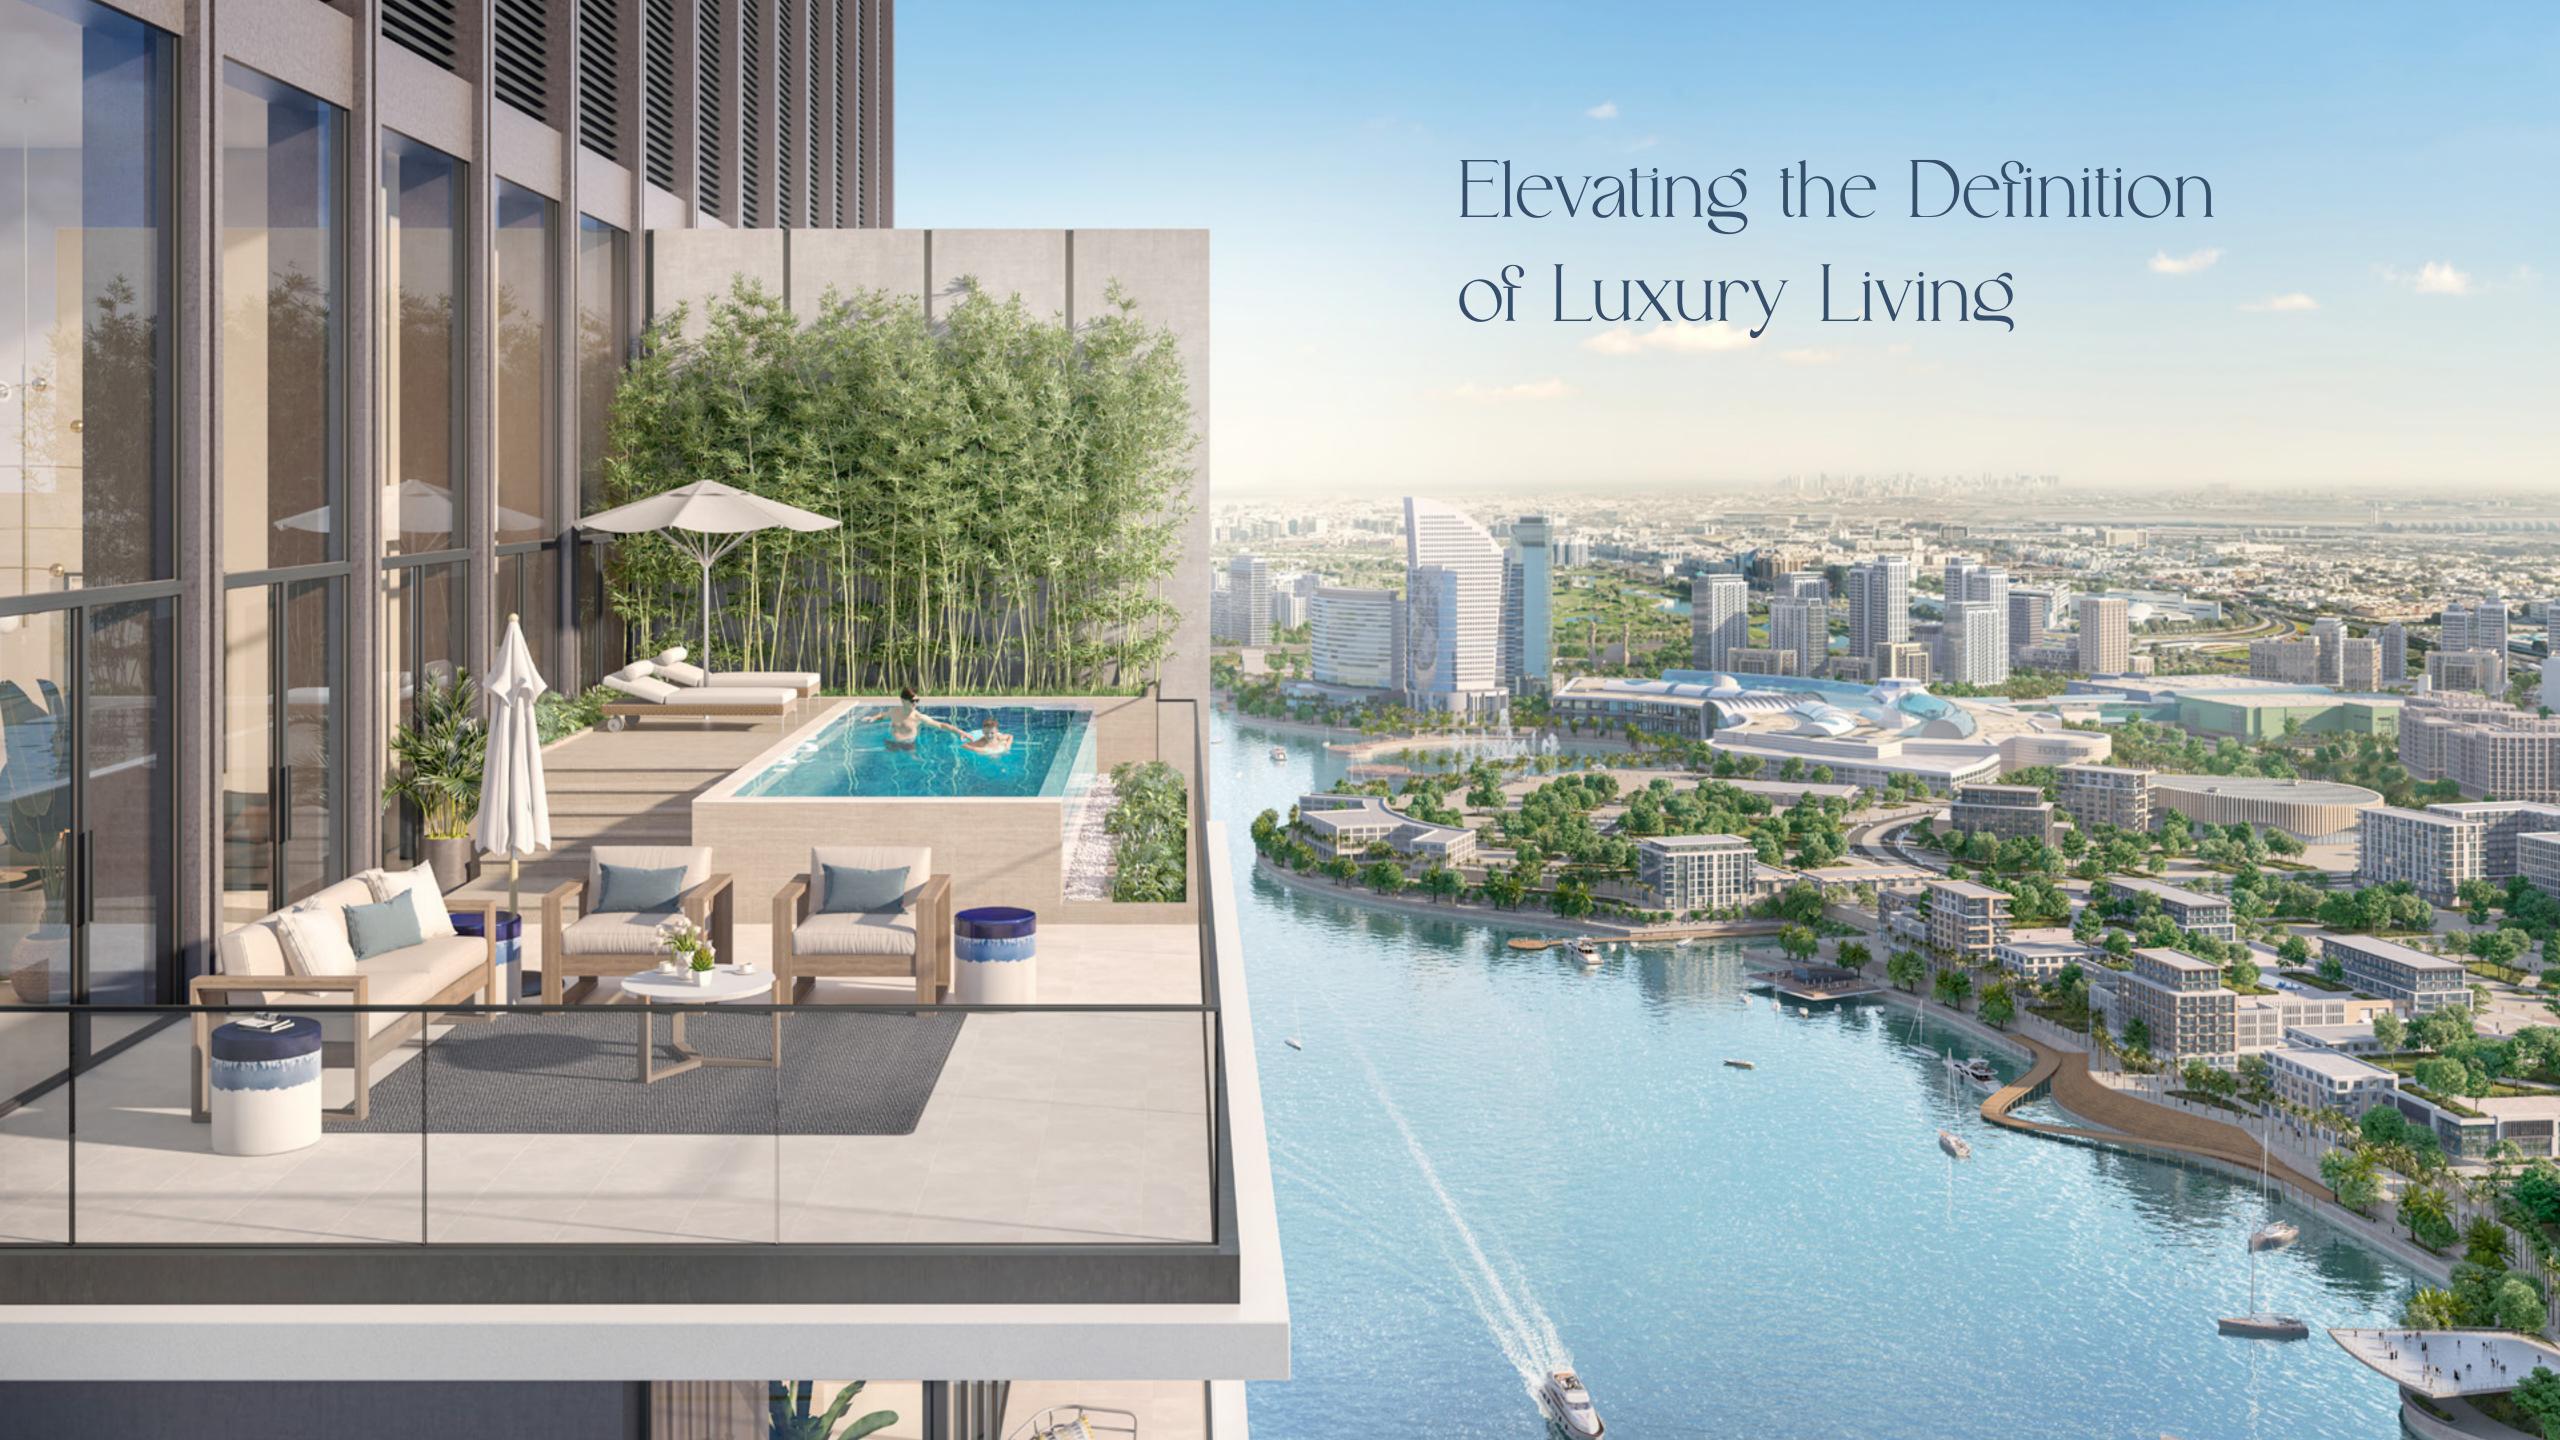

## Townhouse Opulence with Iconic Views

The exquisite three-bedroom townhouses at Creek Waters 2 have a modern design that exudes sophistication and calm.

But what makes each of them stand out even more, is a beautifully crafted rooftop terrace offering plenty of space for outdoor enjoyment, with breathtaking views of the Creek, the famous Dubai Skyline and Creek Island Promenade, transforming it into a serene outdoor retreat.

Sparkling Inifinity Pool

Residents will also enjoy the sparkling infinity pool blending into the blue of the sky, viewing decks strategically situated to enjoy the best views Dubai Creek Harbour has to offer, a kids' pool with a shaded play area and innovative features.