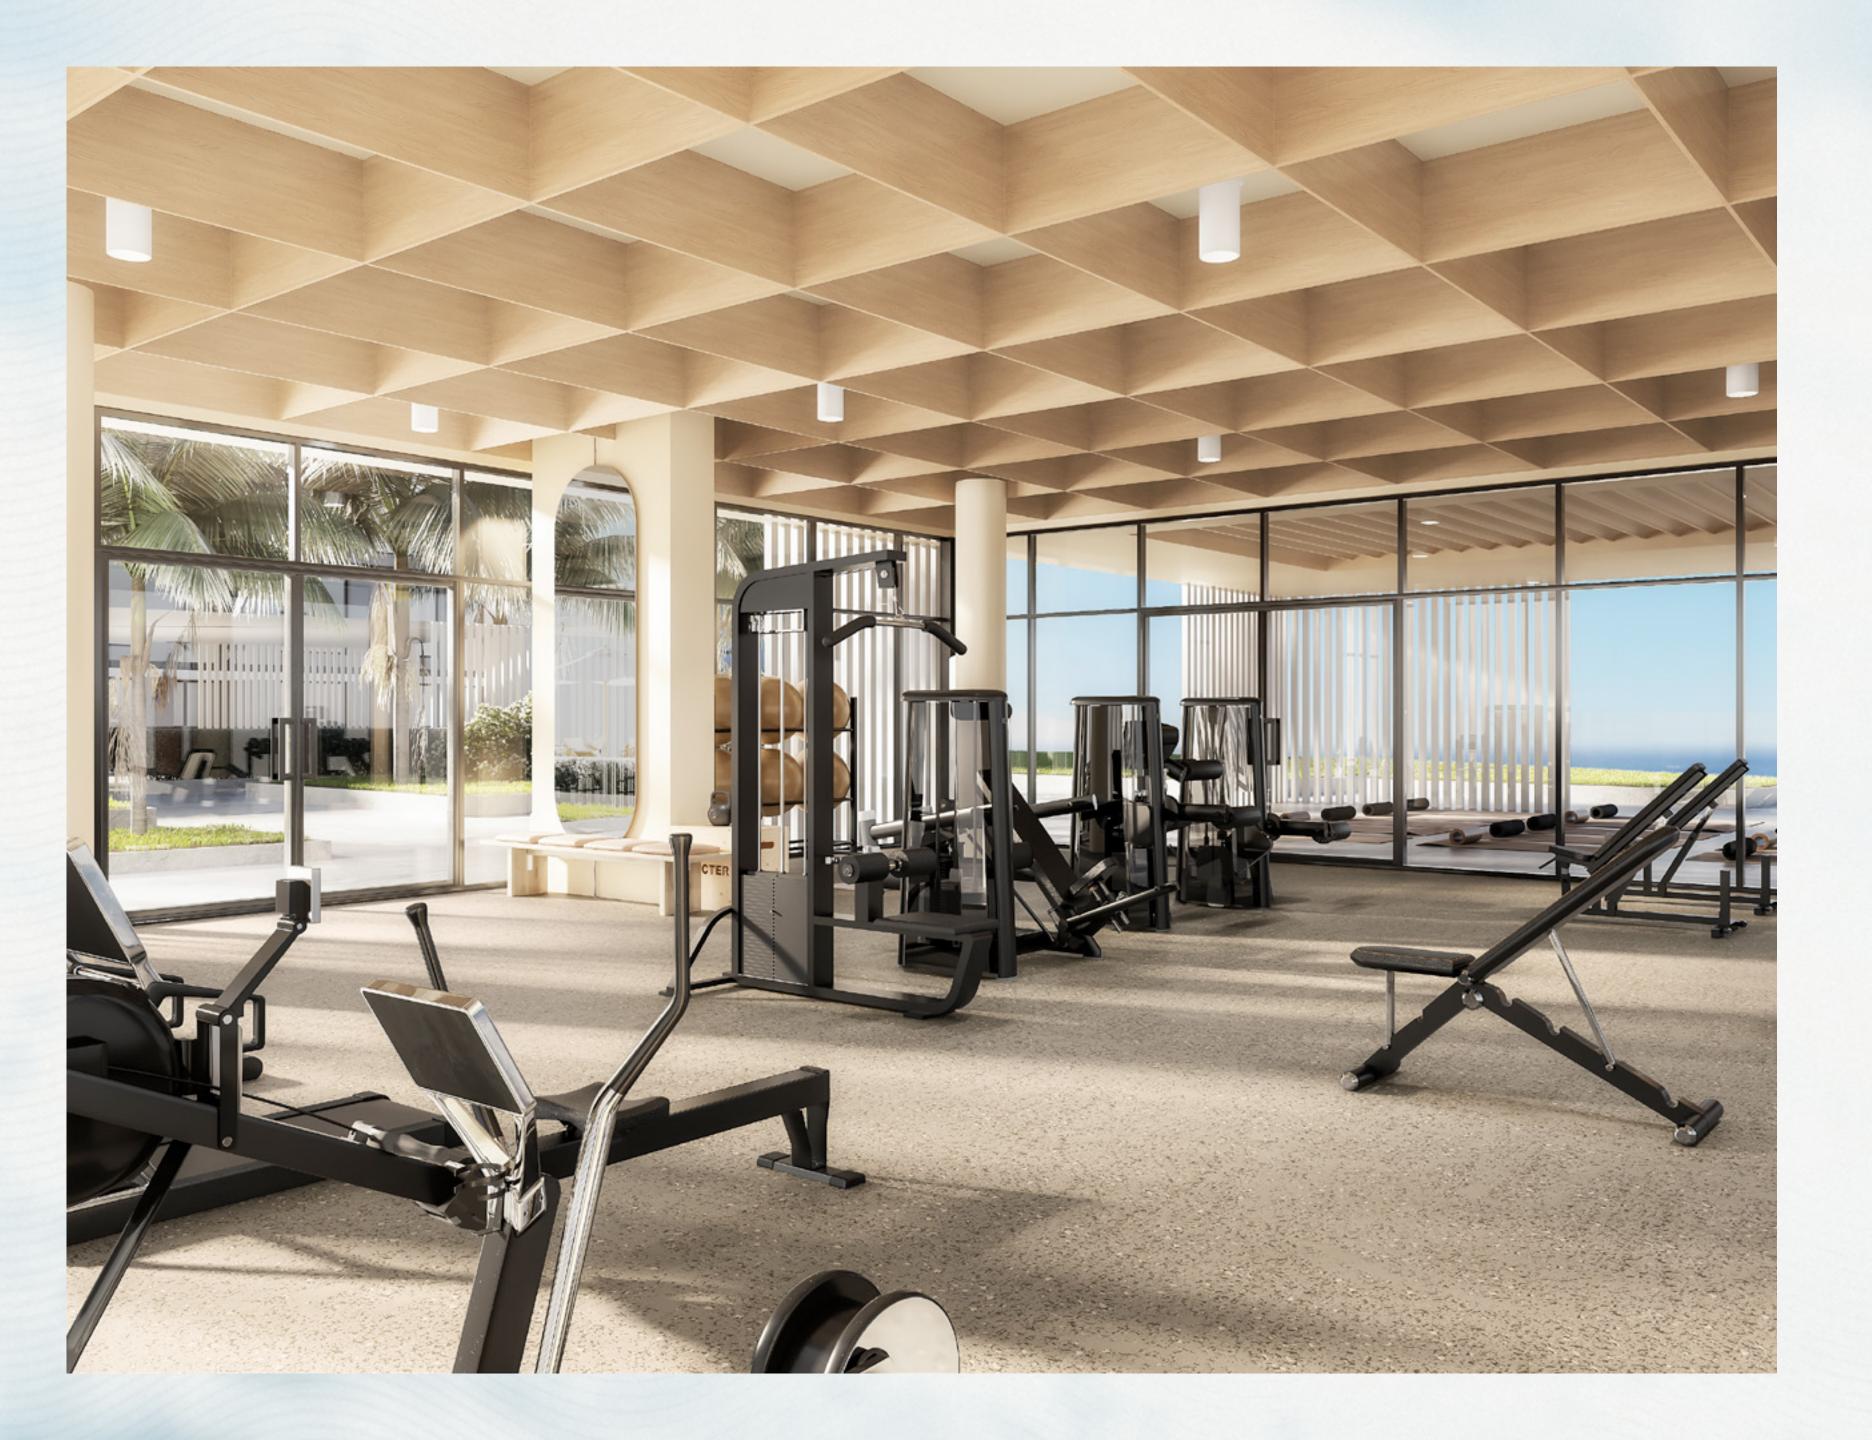

## Fully-Equipped Gym

The fully-equipped gym, located in a separate pavilion, opening up to an outdoor yoga deck, is a great addition to the overall fitness and recreation experience.