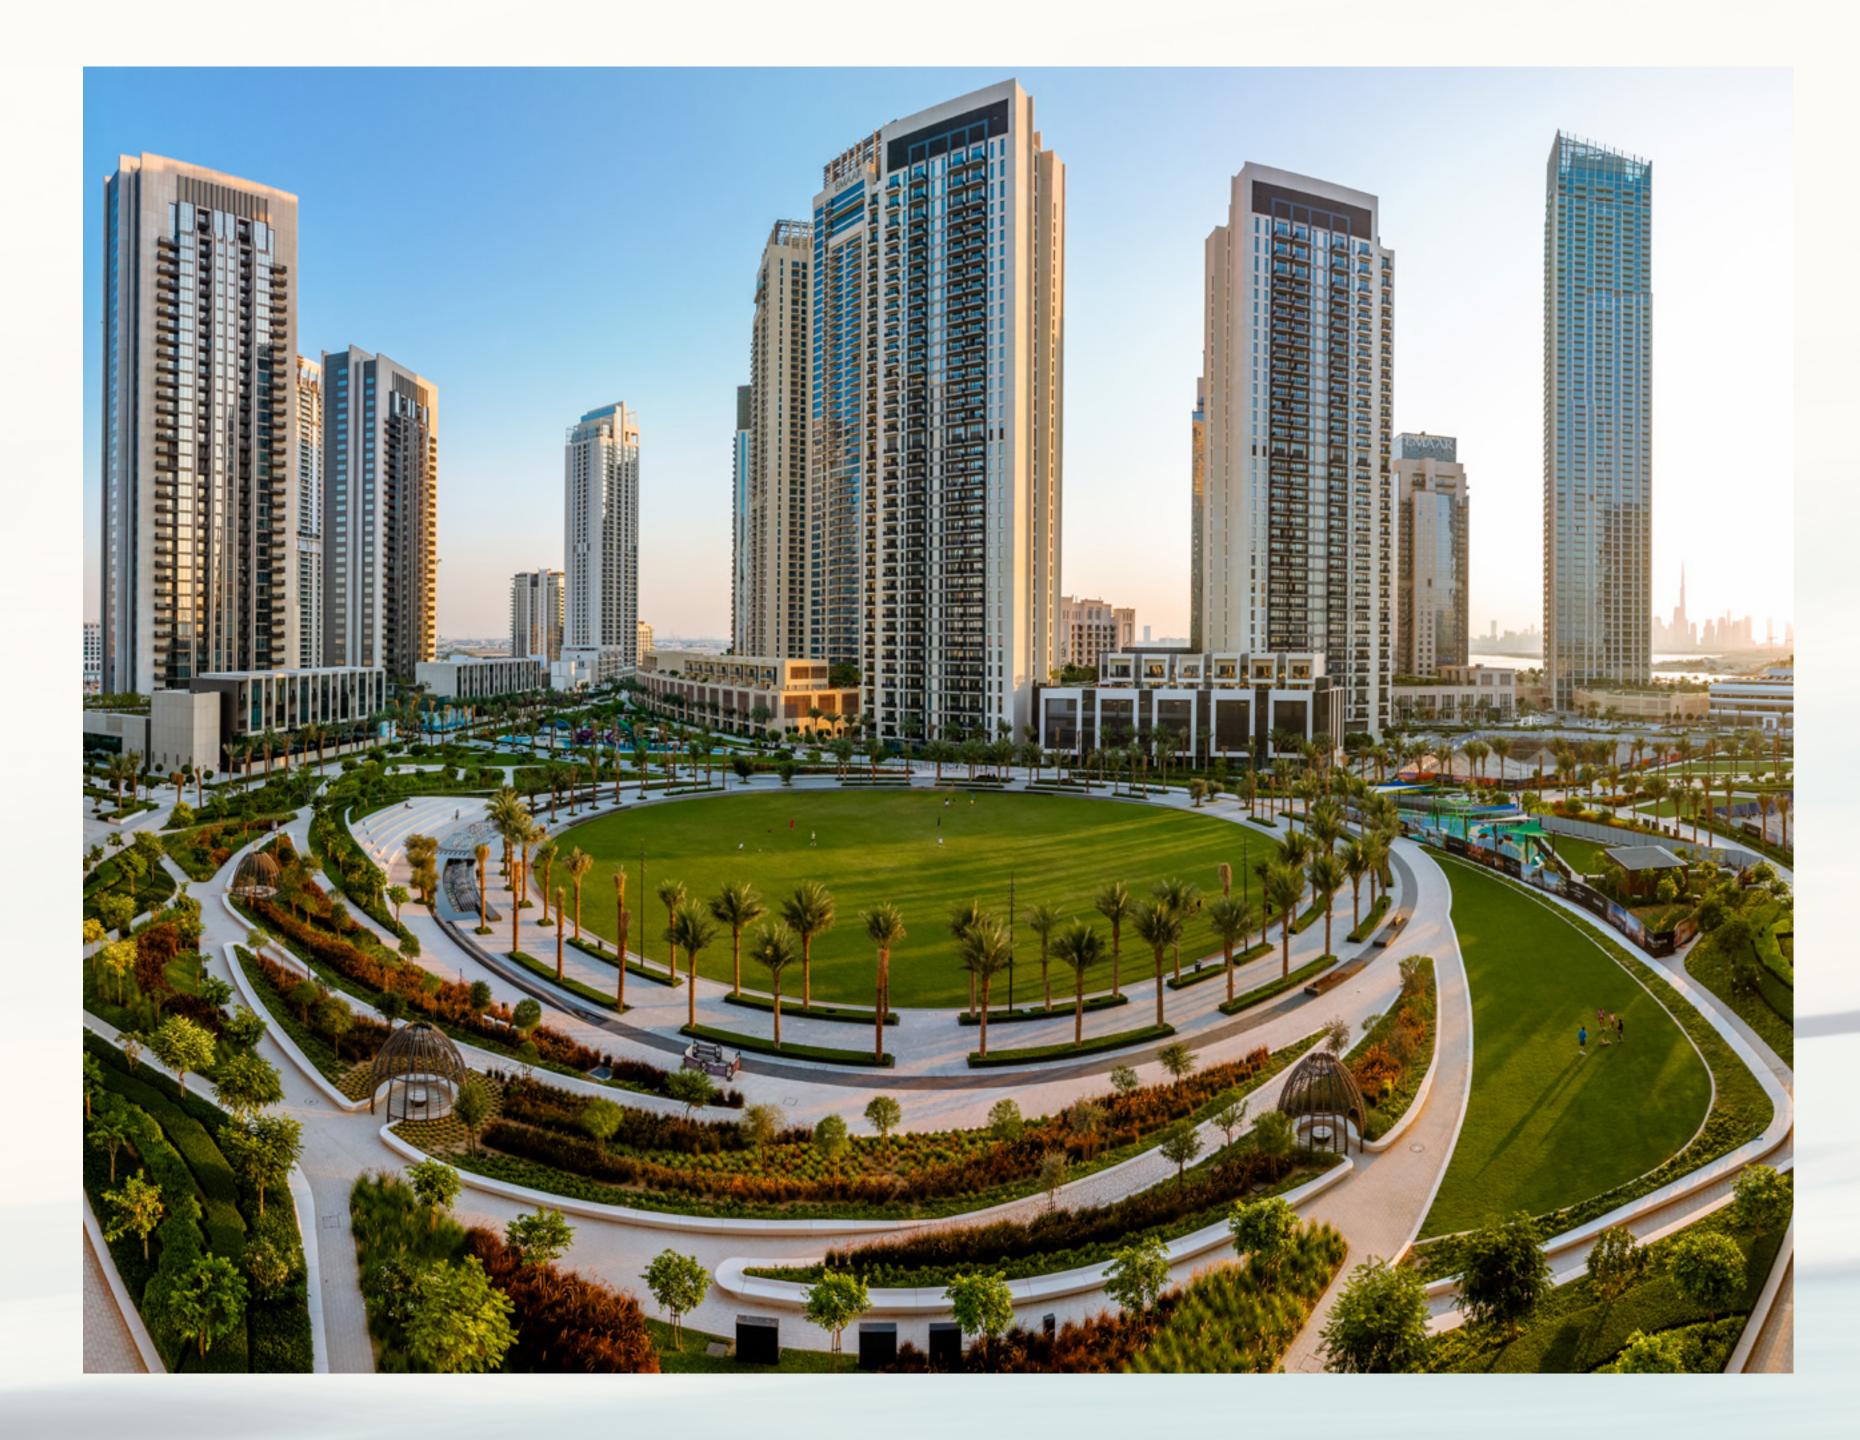

# State-of-the-art Park at Your Doorstep

Located directly at their doorstep, residents of Creek Waters 2 can enjoy an active lifestyle at Creekside Park, a pedestrian-friendly linear park boasting a variety of amenities, including playgrounds, fitness centres, sculpture parks, multi-use sports courts, open lawns, and even an amphitheatre. The park has been tastefully manicured, with plenty of trees and plants, as well as shaded paths and a vibrant design that runs in parallel to the promenade's winding route.

### Central Park

The heart of island living, Dubai Creek Harbour's Central Park offers residents a tranquil refuge to unwind, first-class amenities to enjoy, and wide-open spaces to discover. With a total area of six football fields, Dubai's Central Park is one of the largest parks in the emirate and offers a variety of activities for the whole family.

Kids' Play Area

Skating Areas

Lawn
Amphitheatre

Splash Pad Fitness Plaza

Dog Park