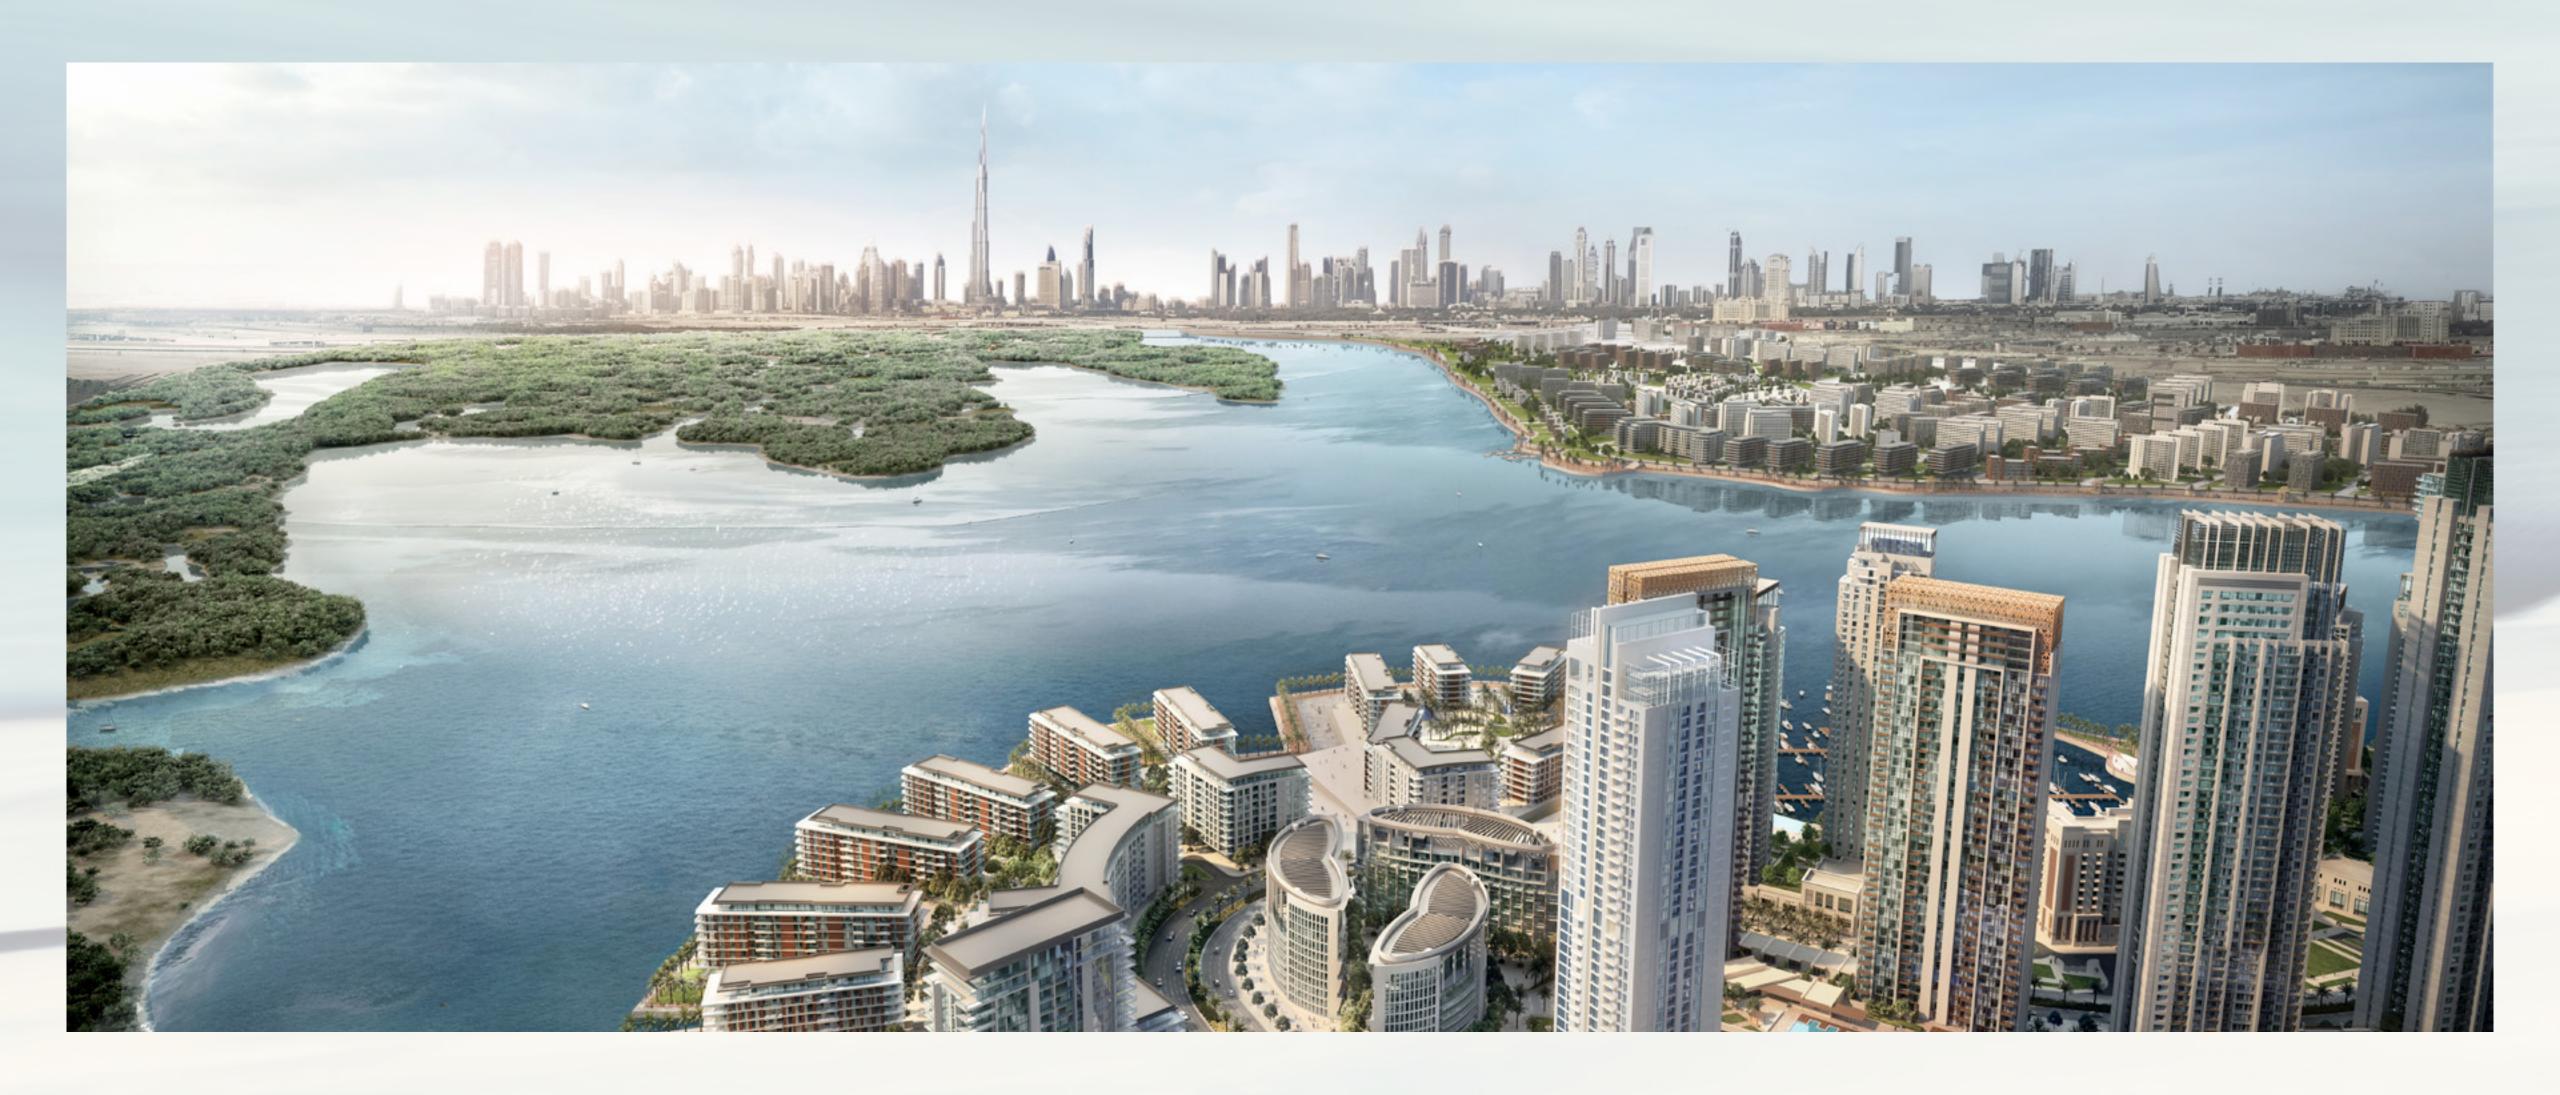

### Dubai Creek Harbour

Dubai Creek Harbour is an ultramodern, stylish, and pedestrian-friendly neighbourhood that integrates with Dubai's sustainable urban character. Situated along the historic Dubai Creek, Dubai Creek Harbour consists of 7.4 million sqm of residential space and 500,000 sqm of parks & open spaces with a viable mix of retail, business, recreation, and community facilities, all within walking distance.

### Creek Island

The Island District is a waterfront development that mixes upscale residences with enticing leisure and recreational amenities to create a world-class community. The district's green central park, stunning marina, yacht club, and five-star hotels will all be popular destinations for residents to enjoy the district's breathtaking views and memorable experiences.

## A New Standard for the Island Living Experience

Creek Waters 2 establishes a new benchmark for high-rise island living by blending contemporary architecture with inventive landscaping. A serene oasis nestled amidst the bustling urban landscape of Dubai Creek.