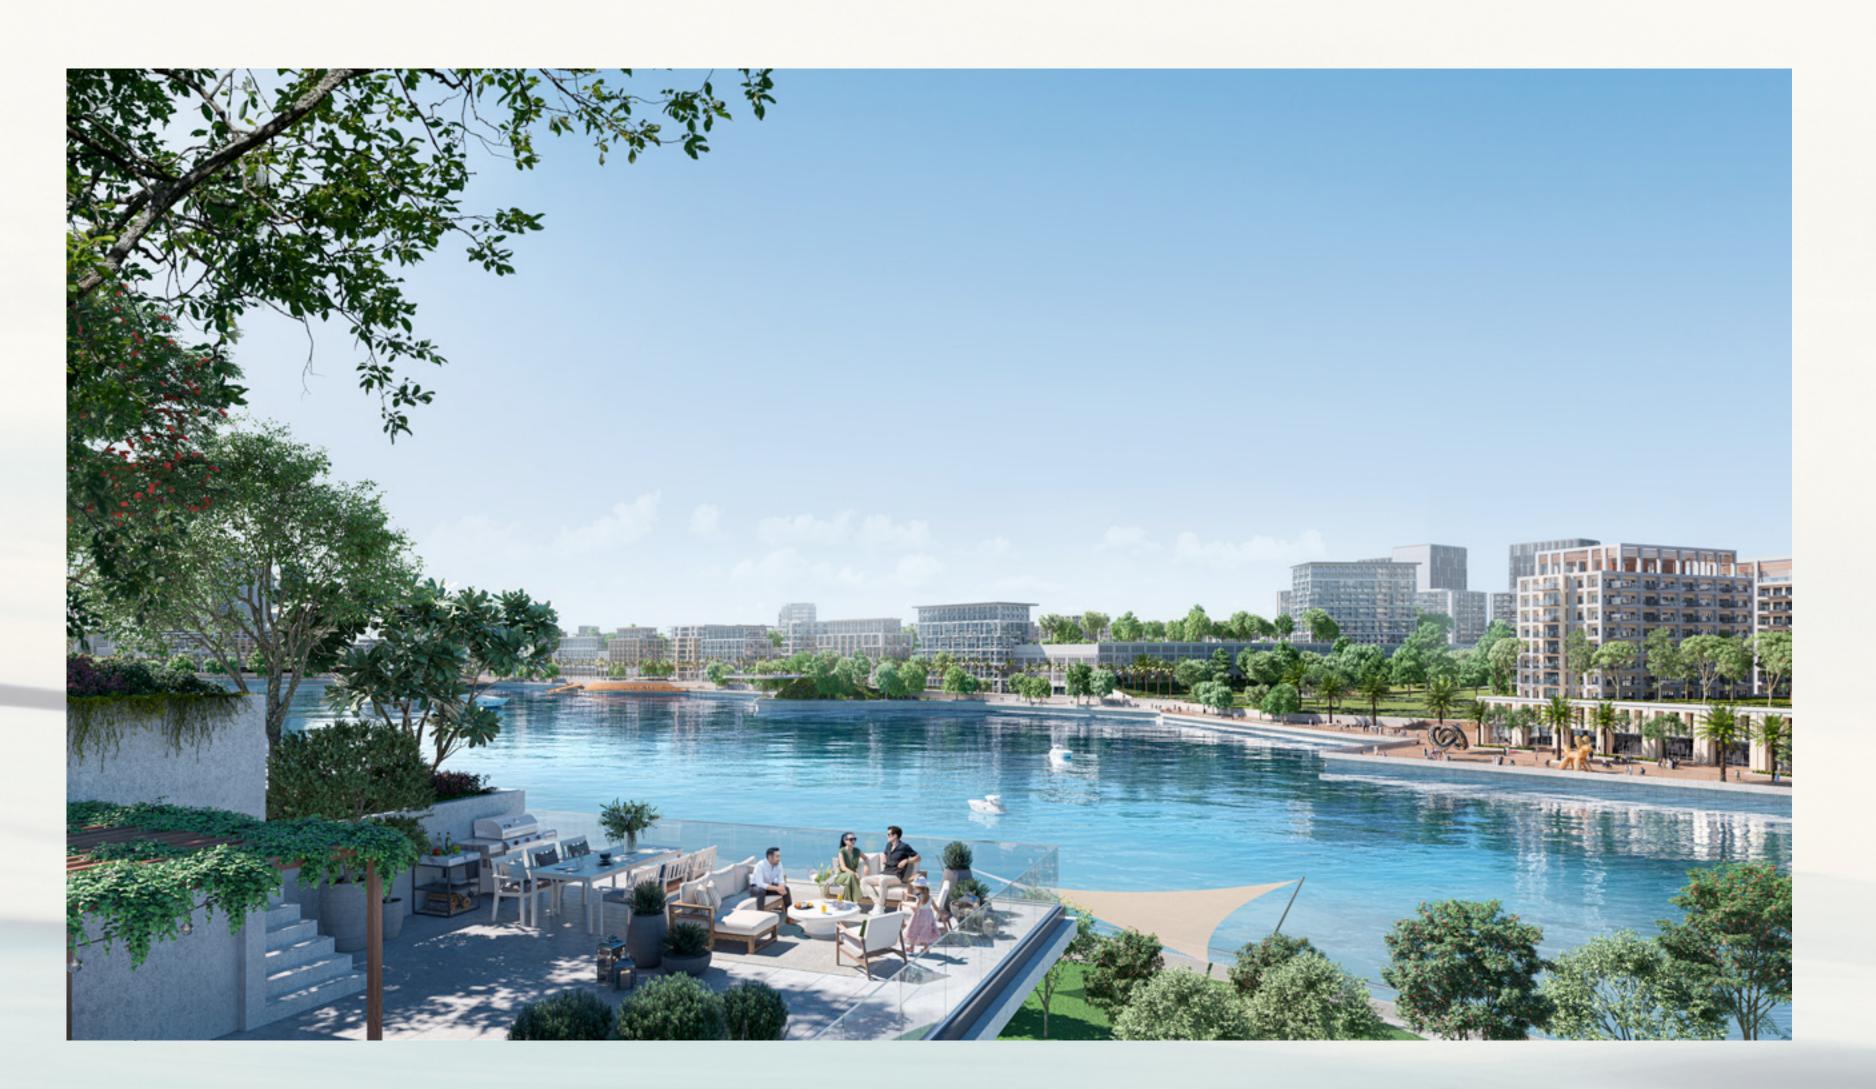

# State-of-the-art Park at Your Doorstep

Located directly at their doorstep, residents of Creek Waters 2 can enjoy an active lifestyle at Creekside Park, a pedestrian-friendly linear park boasting a variety of amenities, including playgrounds, fitness centres, sculpture parks, multi-use sports courts, open lawns, and even an amphitheatre. The park has been tastefully manicured, with plenty of trees and plants, as well as shaded paths and a vibrant design that runs in parallel to the promenade's winding route.

### Central Park

The heart of island living, Dubai Creek Harbour's Central Park offers residents a tranquil refuge to unwind, first-class amenities to enjoy, and wide-open spaces to discover. With a total area of six football fields, Dubai's Central Park is one of the largest parks in the emirate and offers a variety of activities for the whole family.