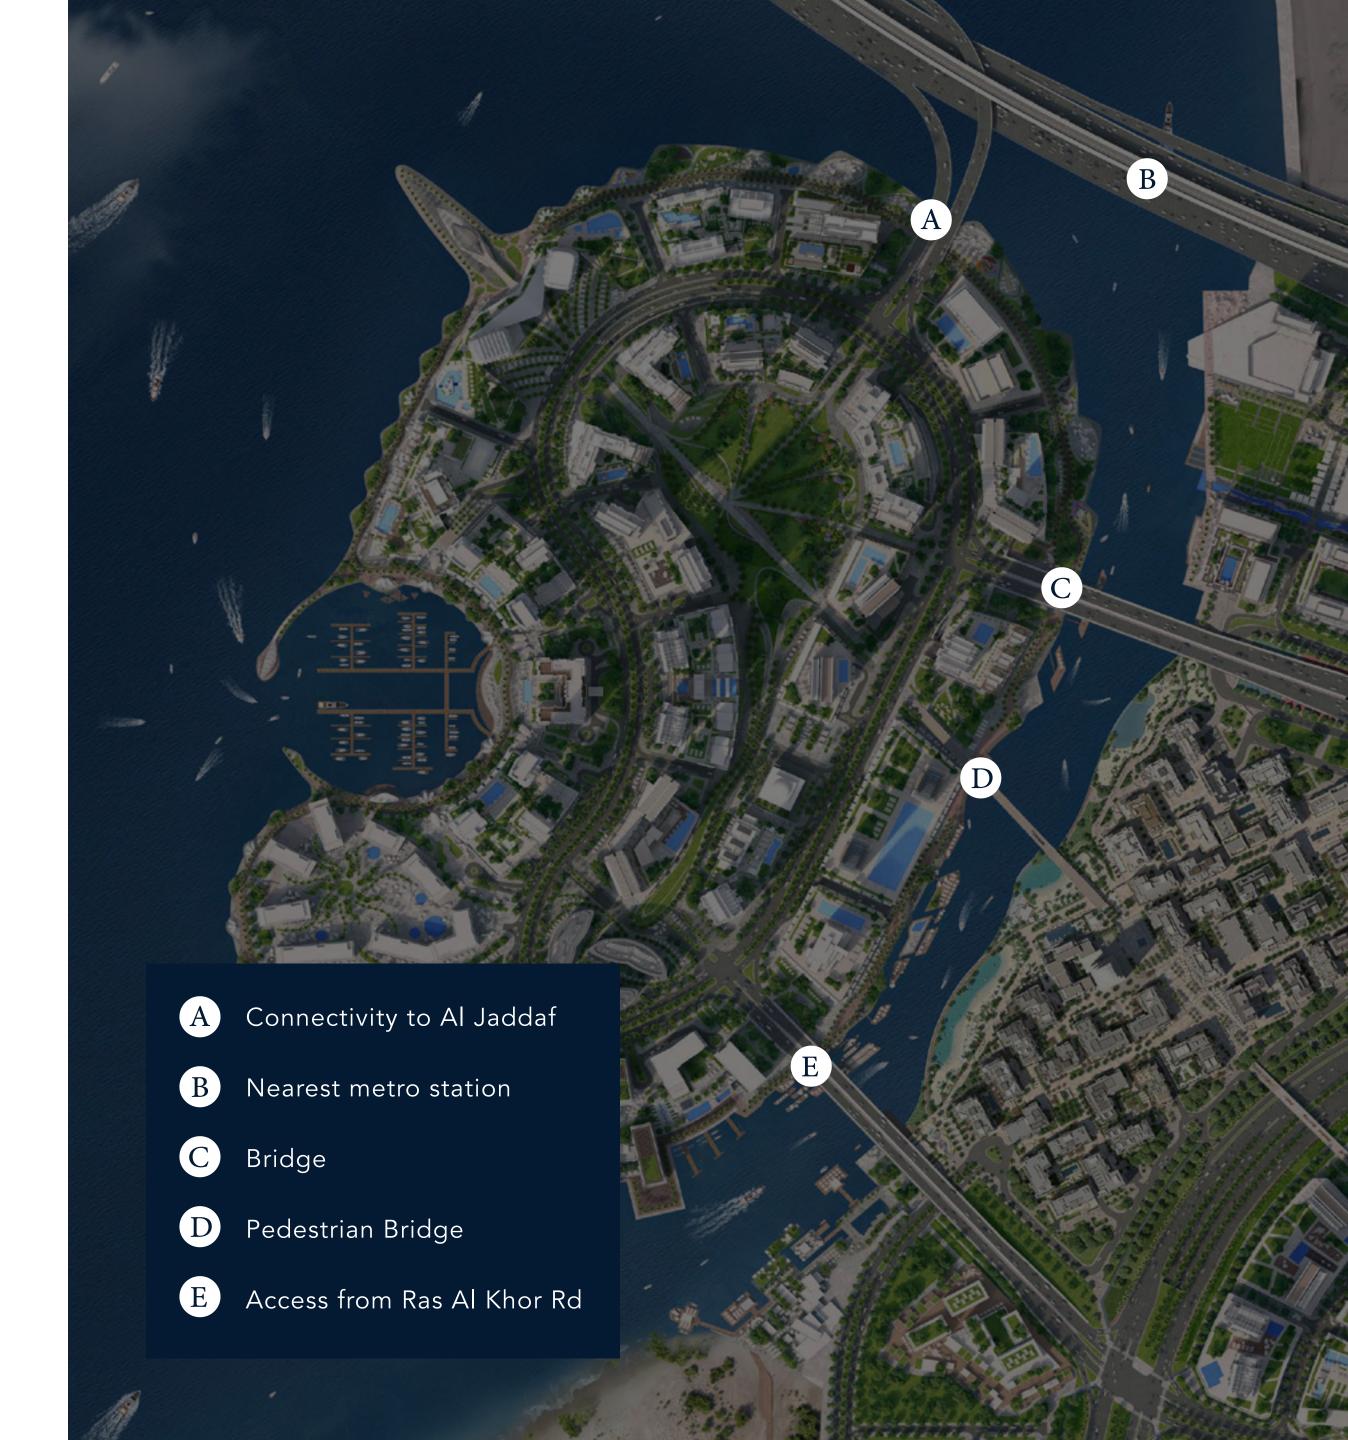

#### Perfectly Connected

Creek Island features a fully-integrated transport system so you can get around Dubai with ease.

Residents and visitors will enjoy:

EFFICIENT ROAD & BUS NETWORK

THREE BRIDGES
TO THE MAINLAND

2KM CIRCULAR BOULEVARD

CONVENIENT INTERCHANGE

WATER TAXIS TO
DOWNTOWN DUBAI

4 METRO STATIONS
IN THE MAINLAND