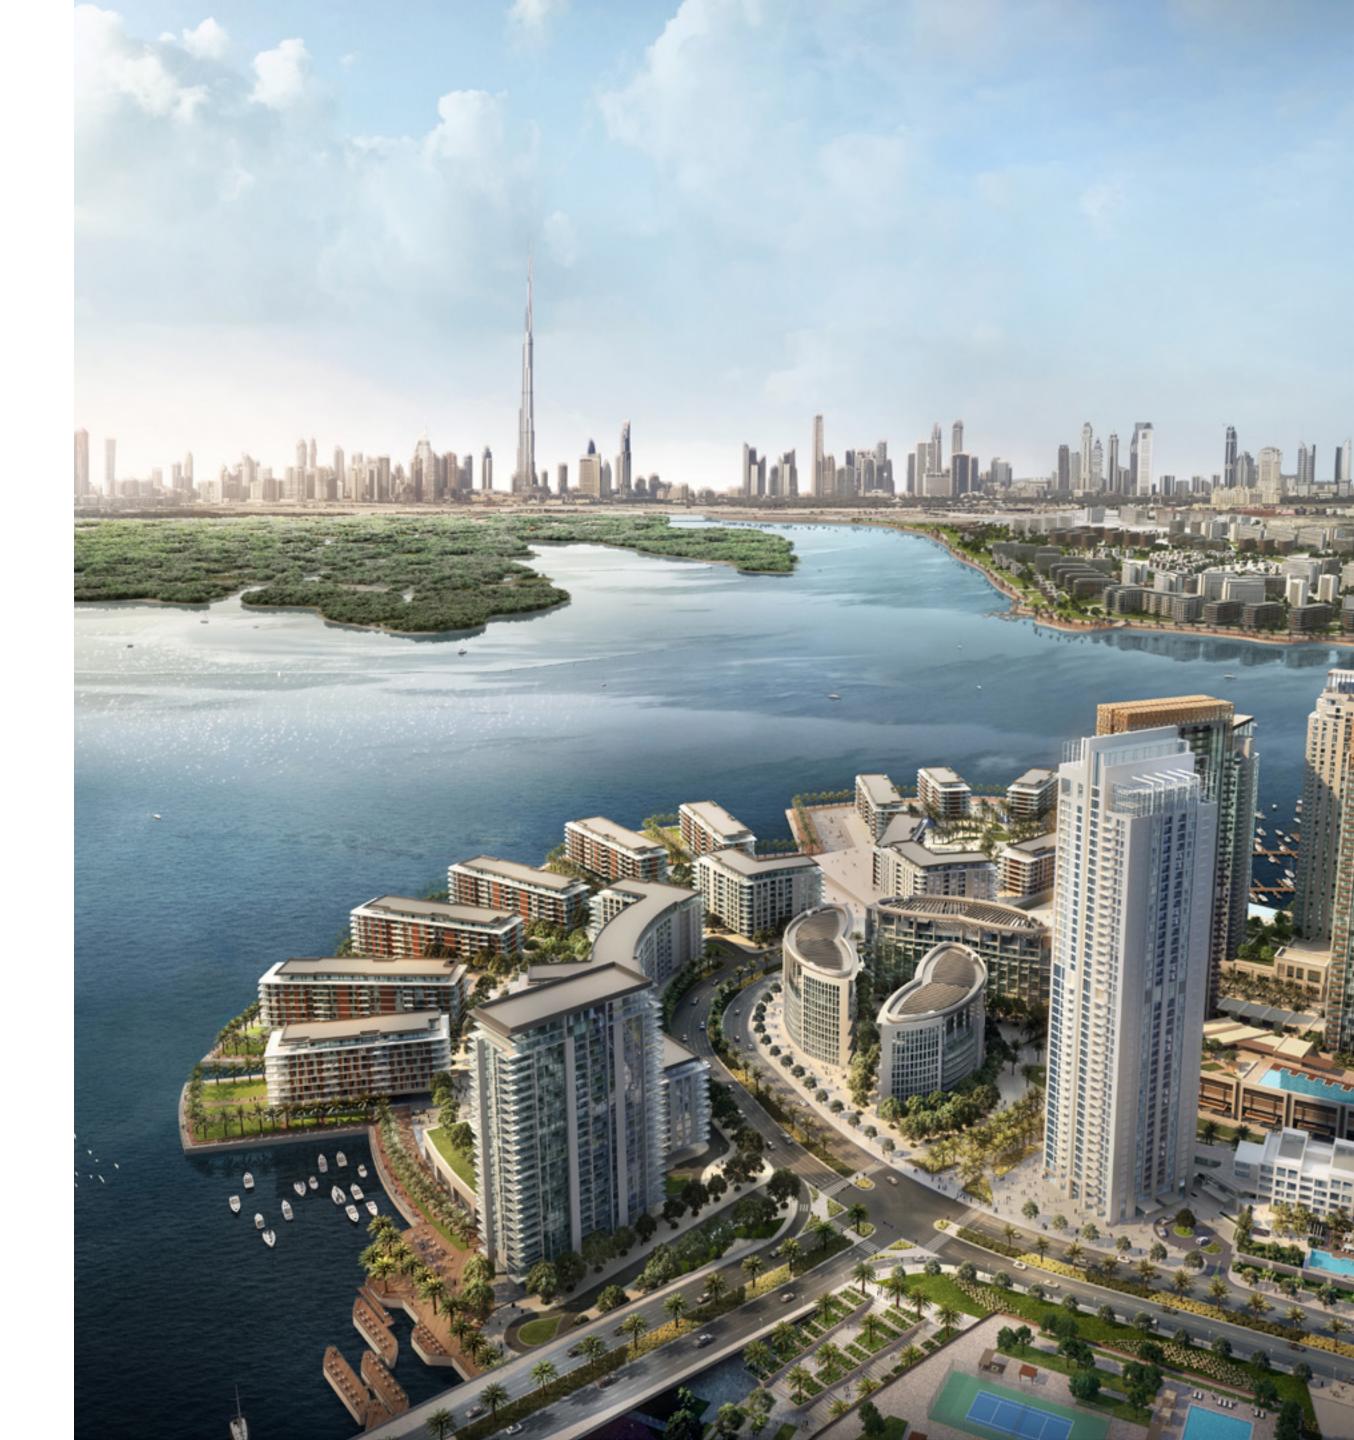

#### Modern Island Living

Creek Island is located north of Downtown Dubai along the Dubai Creek. The island boasts one of the most iconic vistas in the world, with stellar panoramas of Downtown Dubai's ultramodern skyline - including the astonishing Burj Khalifa.

As a resident of Creek Island, you benefit from:

PRIME BURJ KHALIFA VIEWS

CENTRAL PARK - SIZE OF 6
FOOTBALL PITCHES

WATERFRONT PROMENADE

YACHT CLUB WITH 81 BERTHS

CLOSE PROXIMITY TO CREEK BEACH

LOCATED NEAR CREEK QUAY