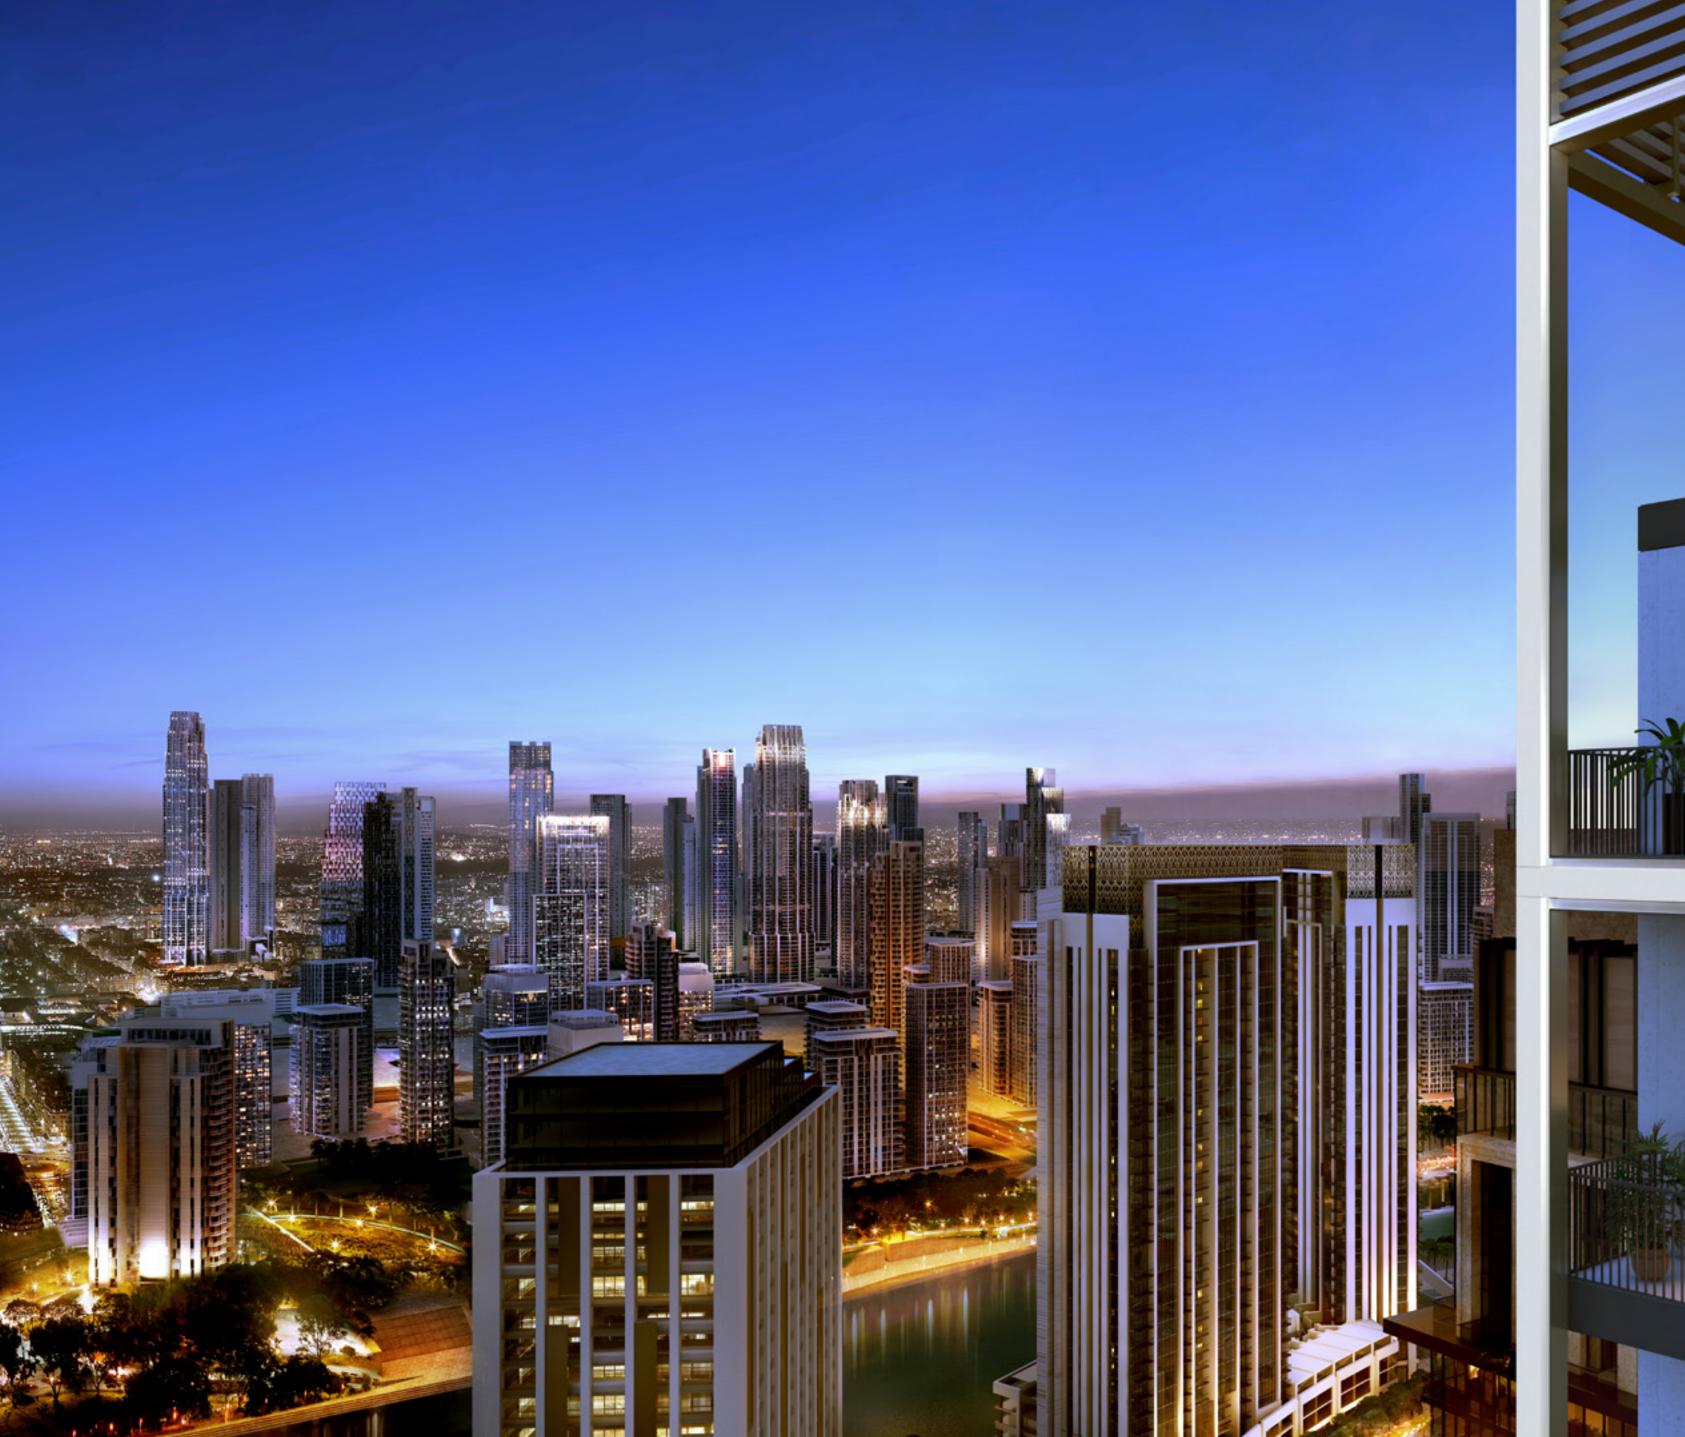

#### Modern Island Living

Creek Island is located north of Downtown Dubai along the Dubai Creek. The island boasts one of the most iconic vistas in the world, with stellar panoramas of Downtown Dubai's ultramodern skyline - including the astonishing Burj Khalifa.

As a resident of Creek Island, you benefit from:

PRIME BURJ KHALIFA VIEWS

CENTRAL PARK - SIZE OF 6
FOOTBALL PITCHES

WATERFRONT PROMENADE

YACHT CLUB WITH 81 BERTHS

CLOSE PROXIMITY TO CREEK BEACH

LOCATED NEAR CREEK QUAY