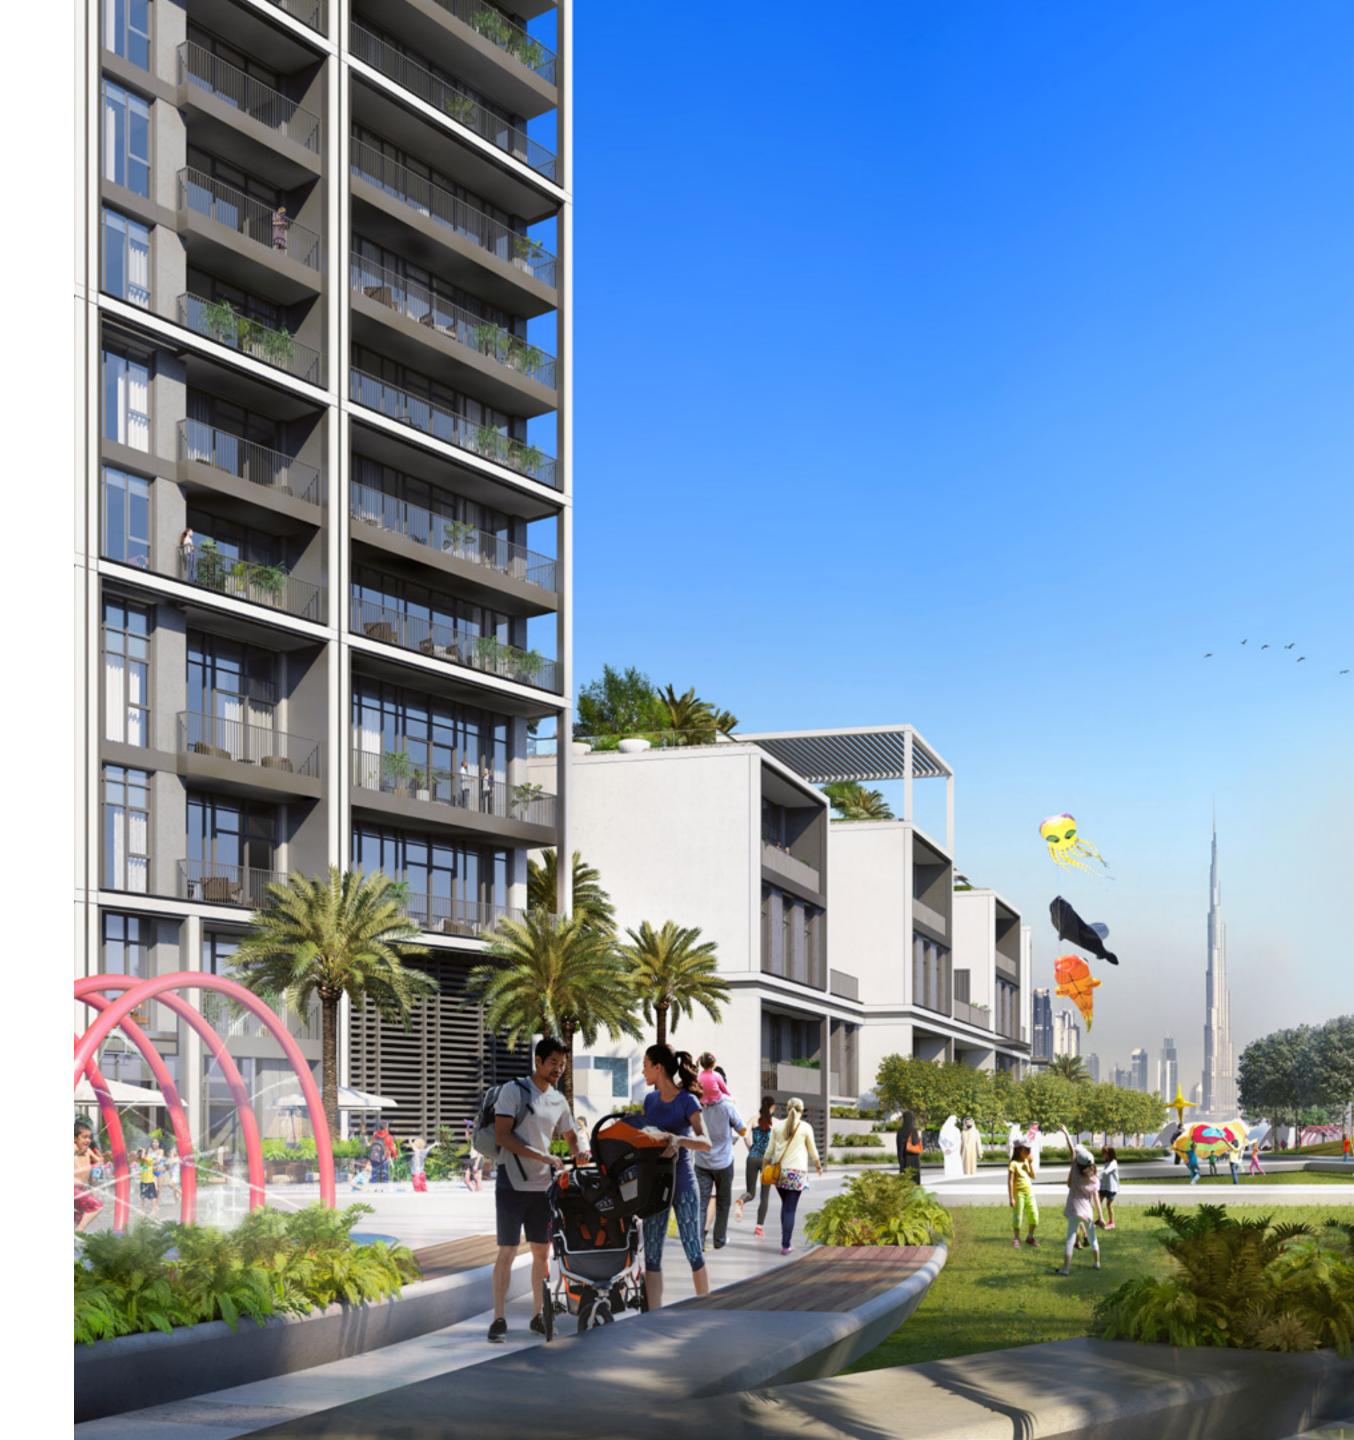

#### Modern Island Living

Creek Island is located north of Downtown Dubai along the Dubai Creek. The island boasts one of the most iconic vistas in the world, with stellar panoramas of Downtown Dubai's ultramodern skyline - including the astonishing Burj Khalifa.

As a resident of Creek Island, you benefit from:

PRIME BURJ KHALIFA VIEWS

CENTRAL PARK - SIZE OF 6
FOOTBALL PITCHES

WATERFRONT PROMENADE

YACHT CLUB WITH 81 BERTHS

CLOSE PROXIMITY TO CREEK BEACH

LOCATED NEAR CREEK QUAY