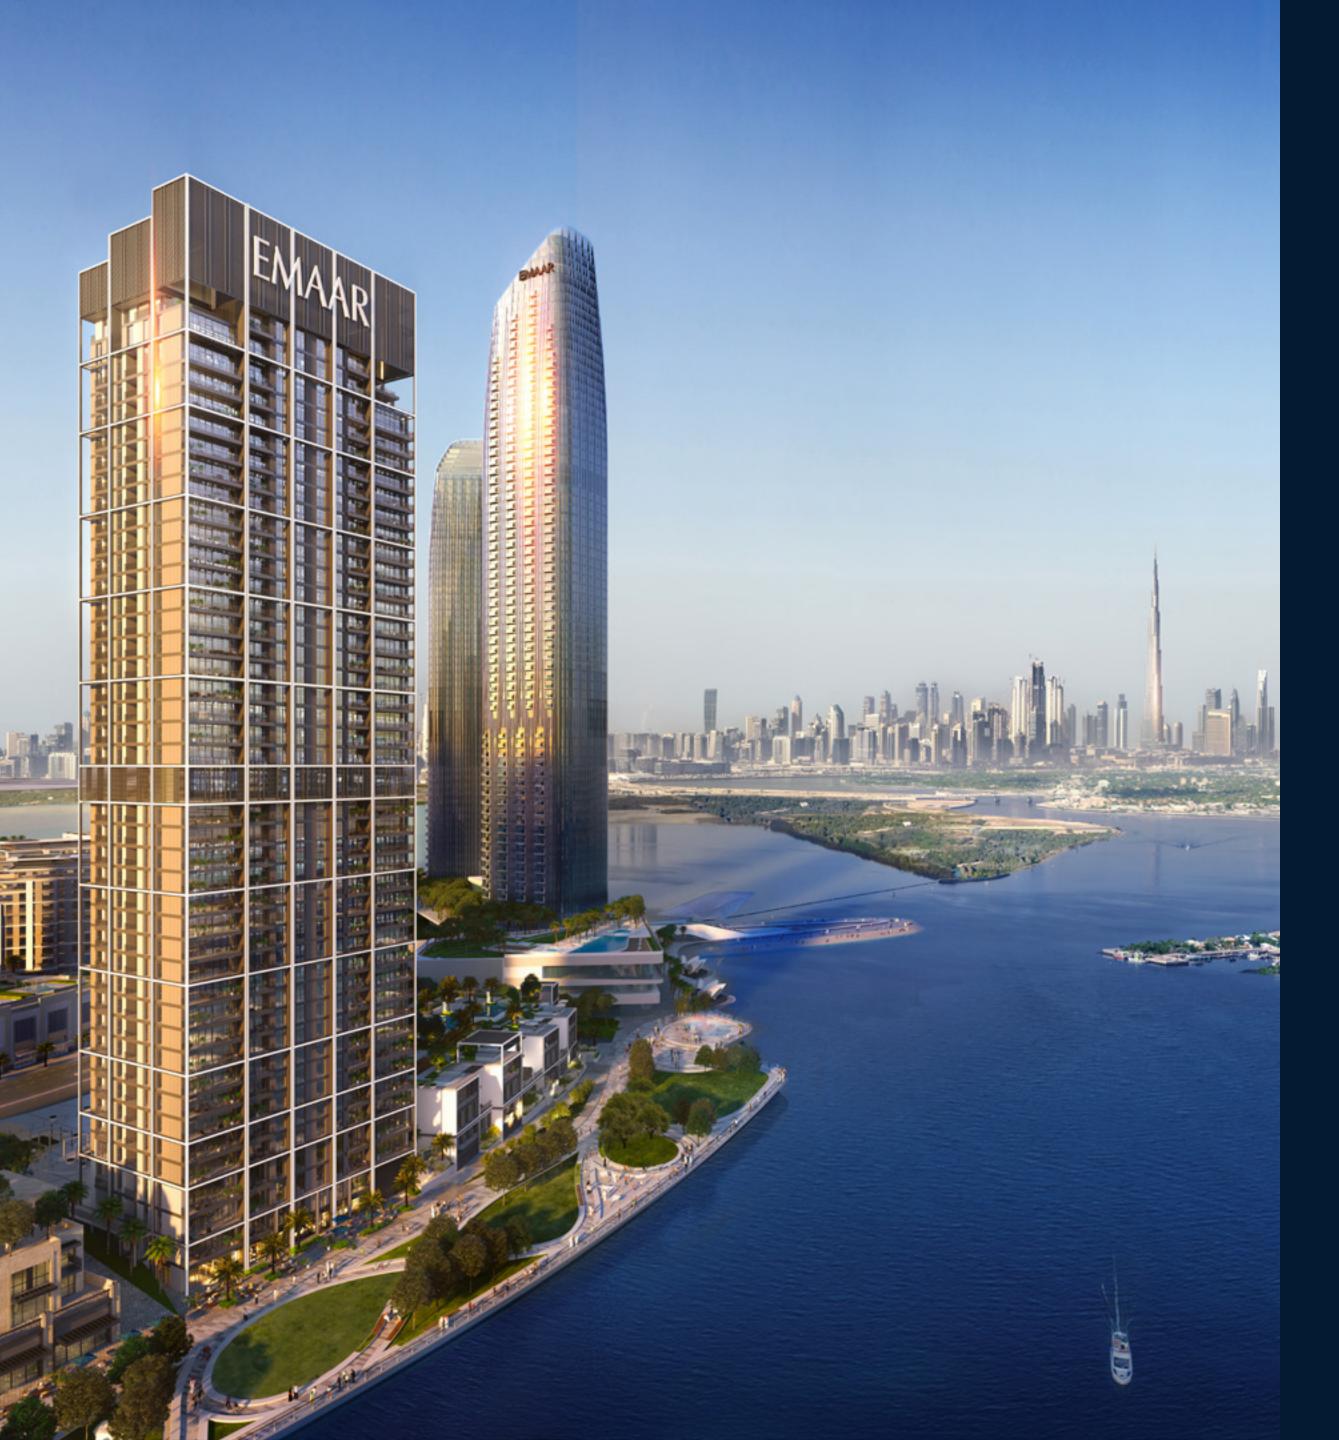

## Life on the Edge of the Water

Safe and private, set in the heart of nature - with the purest Creek views - this is **CREEK EDGE**.

The two elegant towers of 40 and 20 floors rise above the waterfront promenade of Creek Island, connected by a lushly landscaped leisure podium.

# A New World Comes Alive

Dubai Creek Harbour is unquestionably the brightest star on Dubai's ever-expanding horizon. A destination of great vision, innovation and construction excellence, it will add to Dubai's magnificent skyline and further elevate the city's position as a world-leading metropolis of the future.

## The World of Tomorrow

Dubai Creek Harbour is at the heart of our bold new vision for Dubai. The 6-Sqm waterfront destination (2x the size of Downtown Dubai) is bound to push the frontiers of architecture, design and the quality of life.