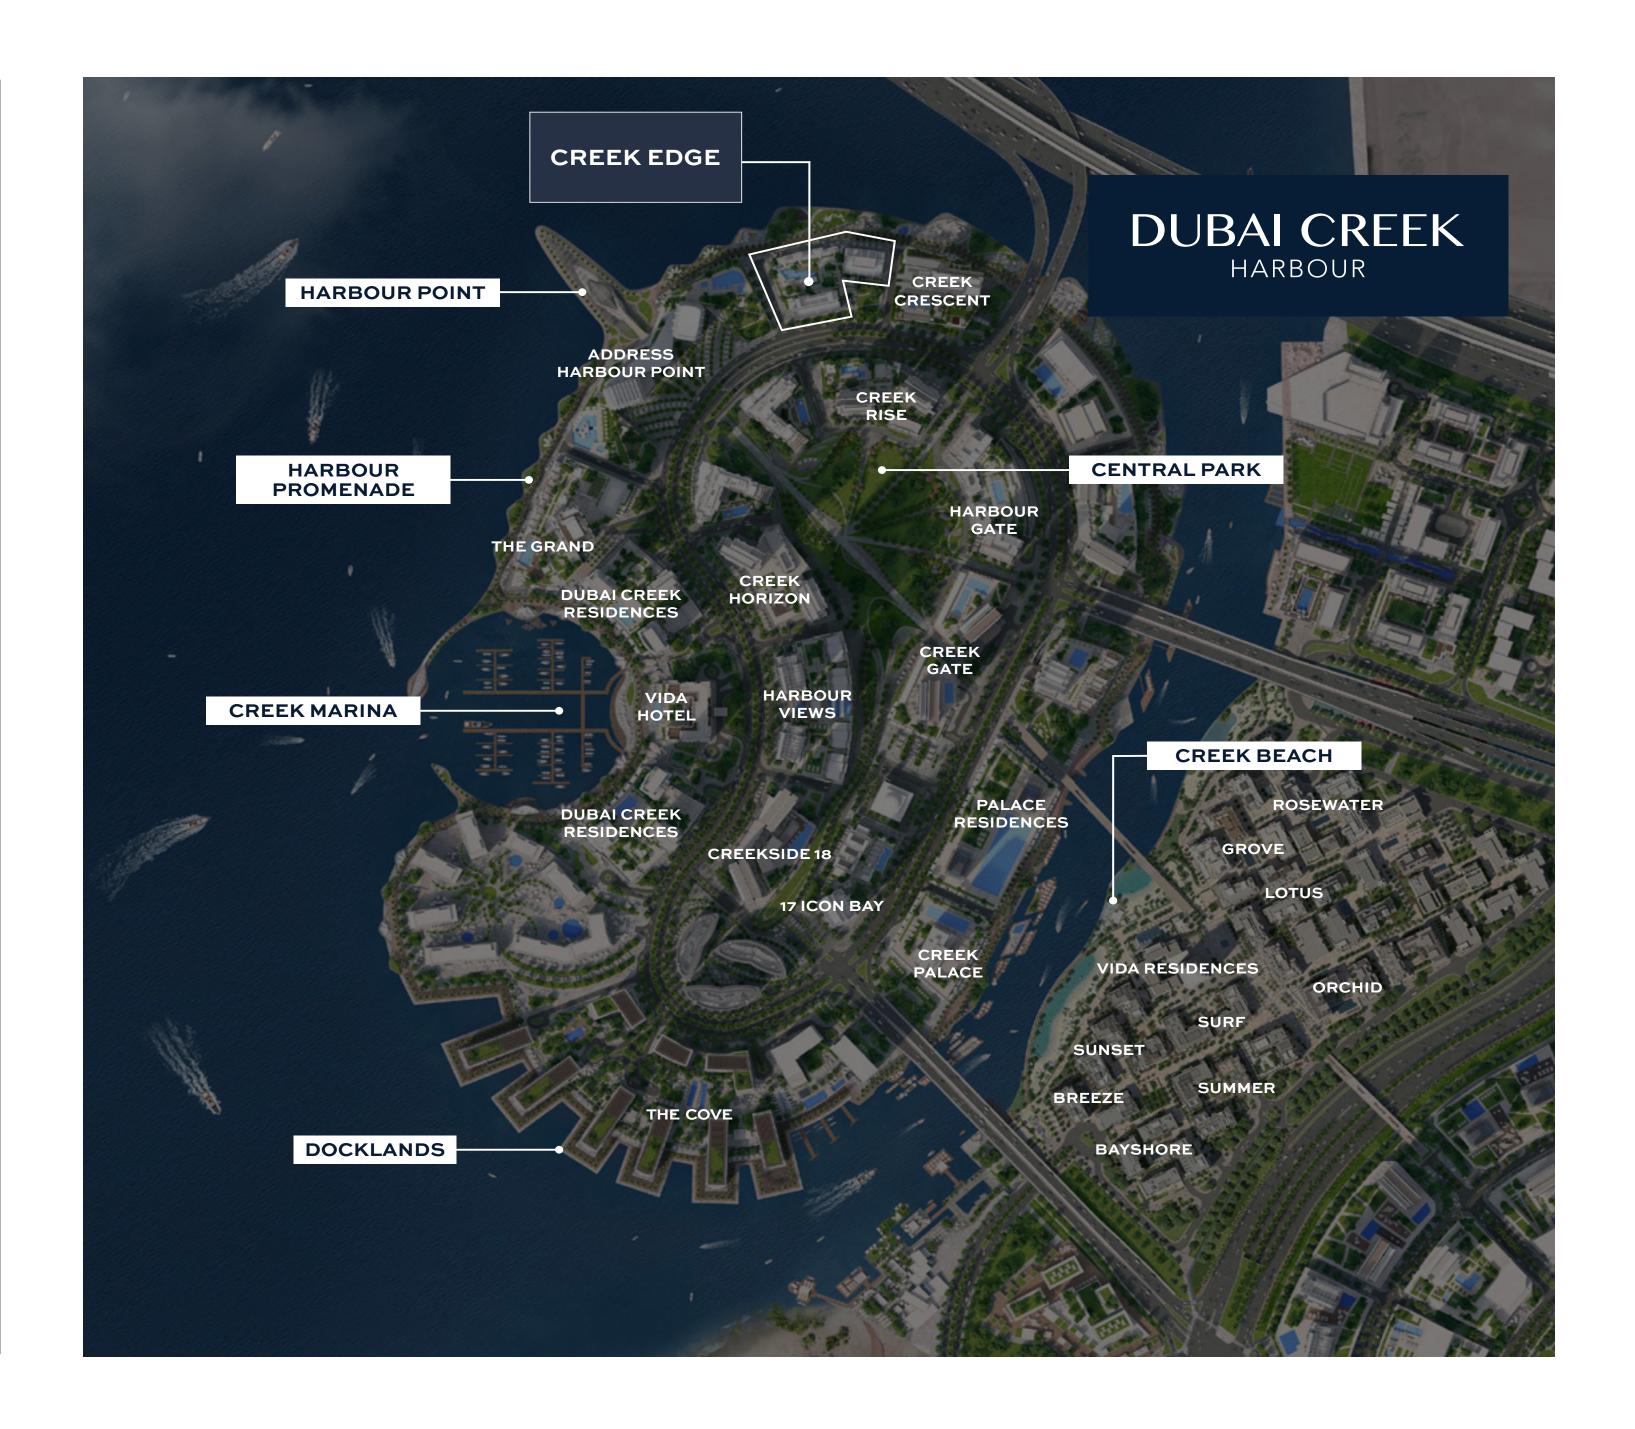

#### Modern Island Living

Creek Island is located north of Downtown Dubai along the Dubai Creek. The island boasts one of the most iconic vistas in the world, with stellar panoramas of Downtown Dubai's ultramodern skyline - including the astonishing Burj Khalifa.

As a resident of Creek Island, you benefit from:

PRIME BURJ KHALIFA VIEWS

CENTRAL PARK - SIZE OF 6
FOOTBALL PITCHES

WATERFRONT PROMENADE

YACHT CLUB WITH 81 BERTHS

CLOSE PROXIMITY TO CREEK BEACH

LOCATED NEAR CREEK QUAY

#### Perfectly Connected

Creek Island features a fully-integrated transport system so you can get around Dubai with ease.

Residents and visitors will enjoy:

EFFICIENT ROAD & BUS NETWORK

THREE BRIDGES
TO THE MAINLAND

2KM CIRCULAR BOULEVARD

CONVENIENT INTERCHANGE

WATER TAXIS TO
DOWNTOWN DUBAI

4 METRO STATIONS
IN THE MAINLAND