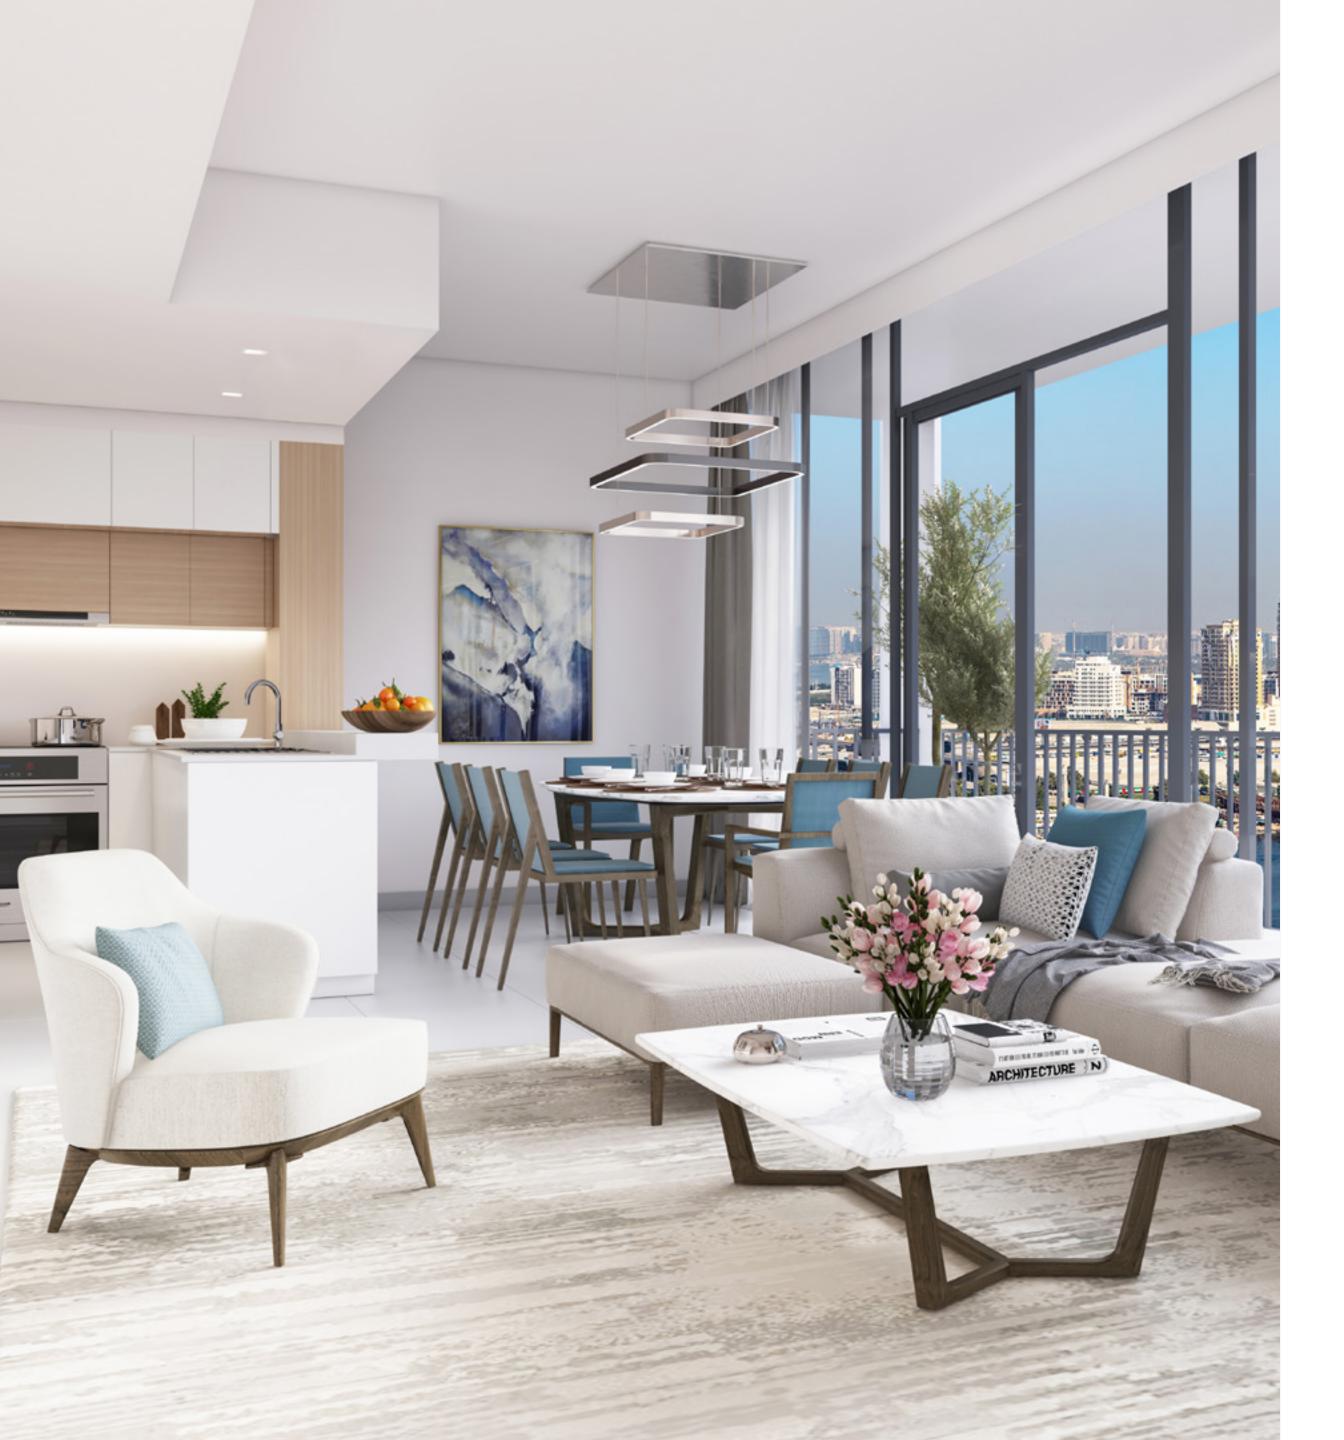

#### Supreme Elegance

They say simplicity is the ultimate sophistication.

CREEK EDGE embodies this philosophy through clear lines and refined elegance.

Unwind in your modern, minimalist apartment that prizes simplicity in forms, materials and colours, complete with floor-to-ceiling windows and a delightful semi-closed kitchen.