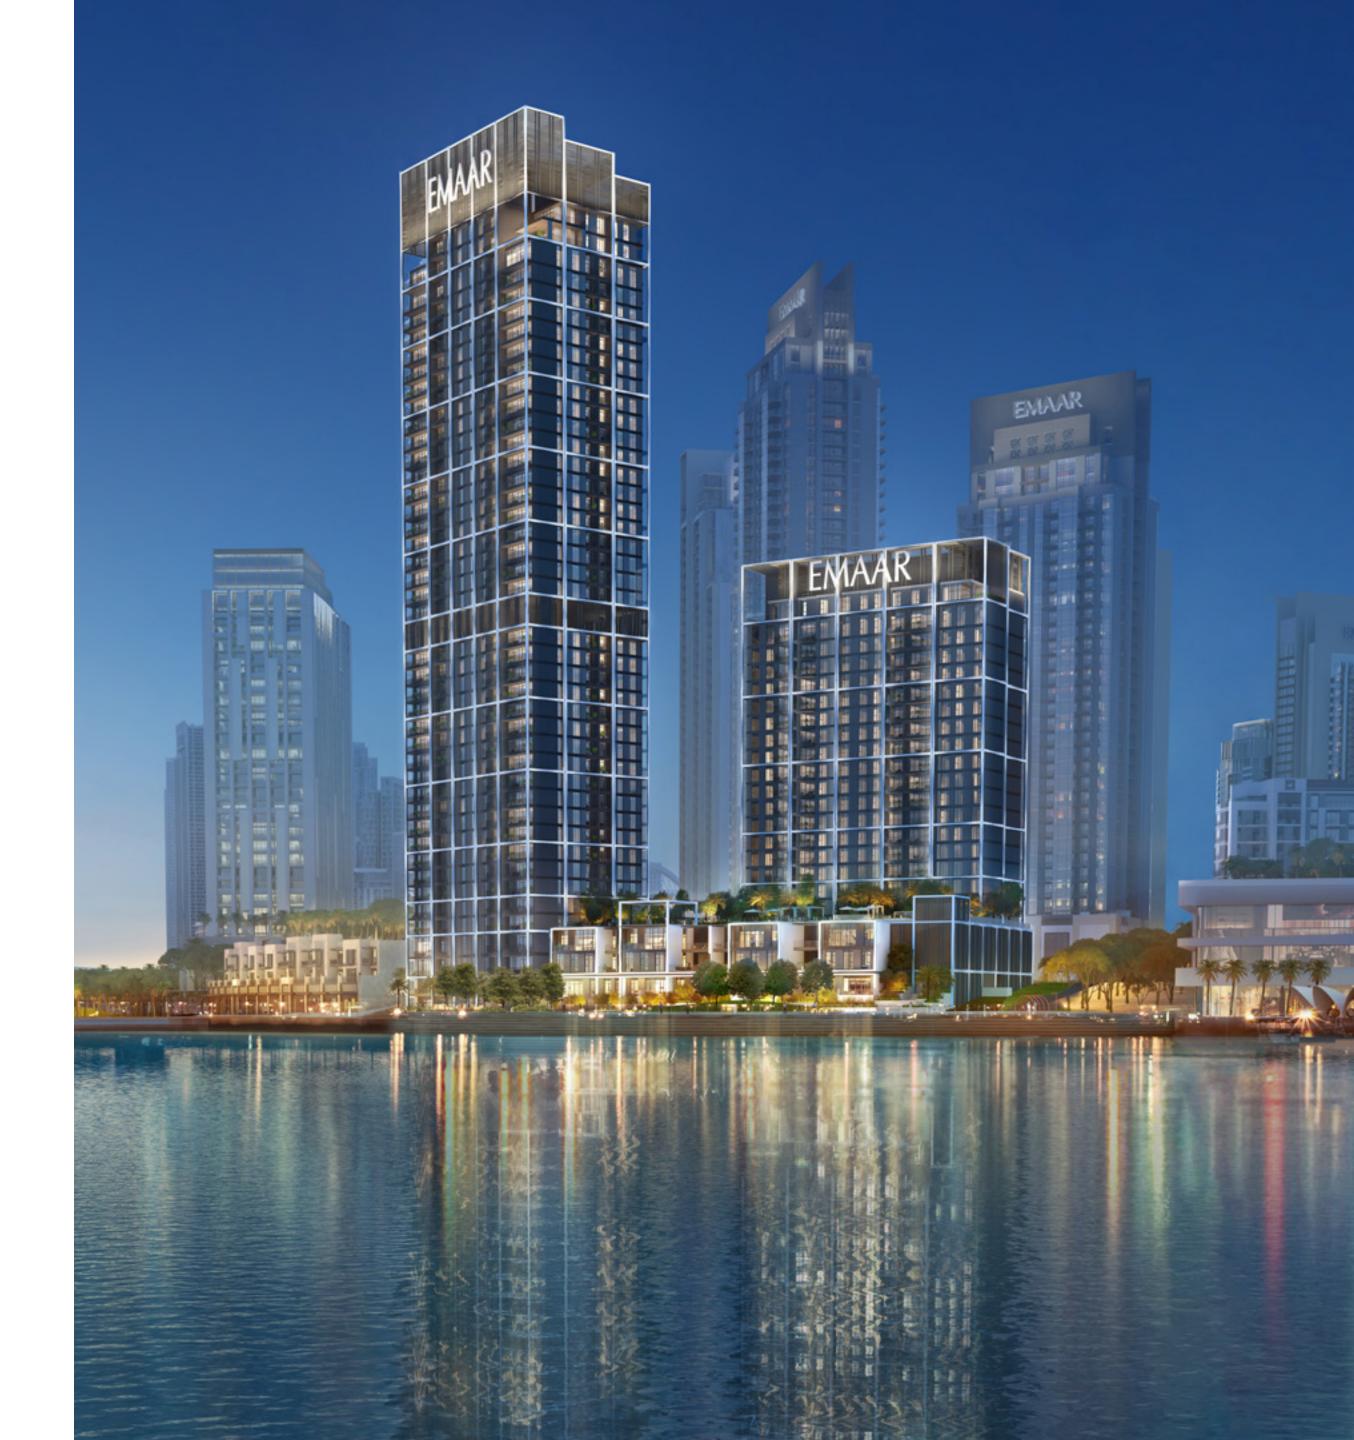

## Life on the Edge of the Water

Safe and private, set in the heart of nature - with the purest Creek views - this is **CREEK EDGE**.

The two elegant towers of 40 and 20 floors rise above the waterfront promenade of Creek Island, connected by a lushly landscaped leisure podium.

PANORAMIC VIEWS

NEXT DOOR TO ADDRESS
HARBOUR POINT

5 MINS' WALK TO CENTRAL PARK

5 MINS' WALK TO CREEK MARINA

1, 2 & 3 BEDROOM
APARTMENTS

FACING A PARK &
CREEKSIDE PROMENADE

### A Treasure Trove of Amenities

CREEK EDGE's world-class leisure amenities and close proximity to Creek Island's central park mean there is something for everyone to enjoy.

The superb amenities at your doorstep include:

INFINITY EDGE SWIMMING POOL

LEISURE PODIUM
WITH CABANAS

ZEN & YOGA AREAS

BARBECUE AREAS

FULLY EQUIPPED GYM

CHILDREN'S PLAY AREAS