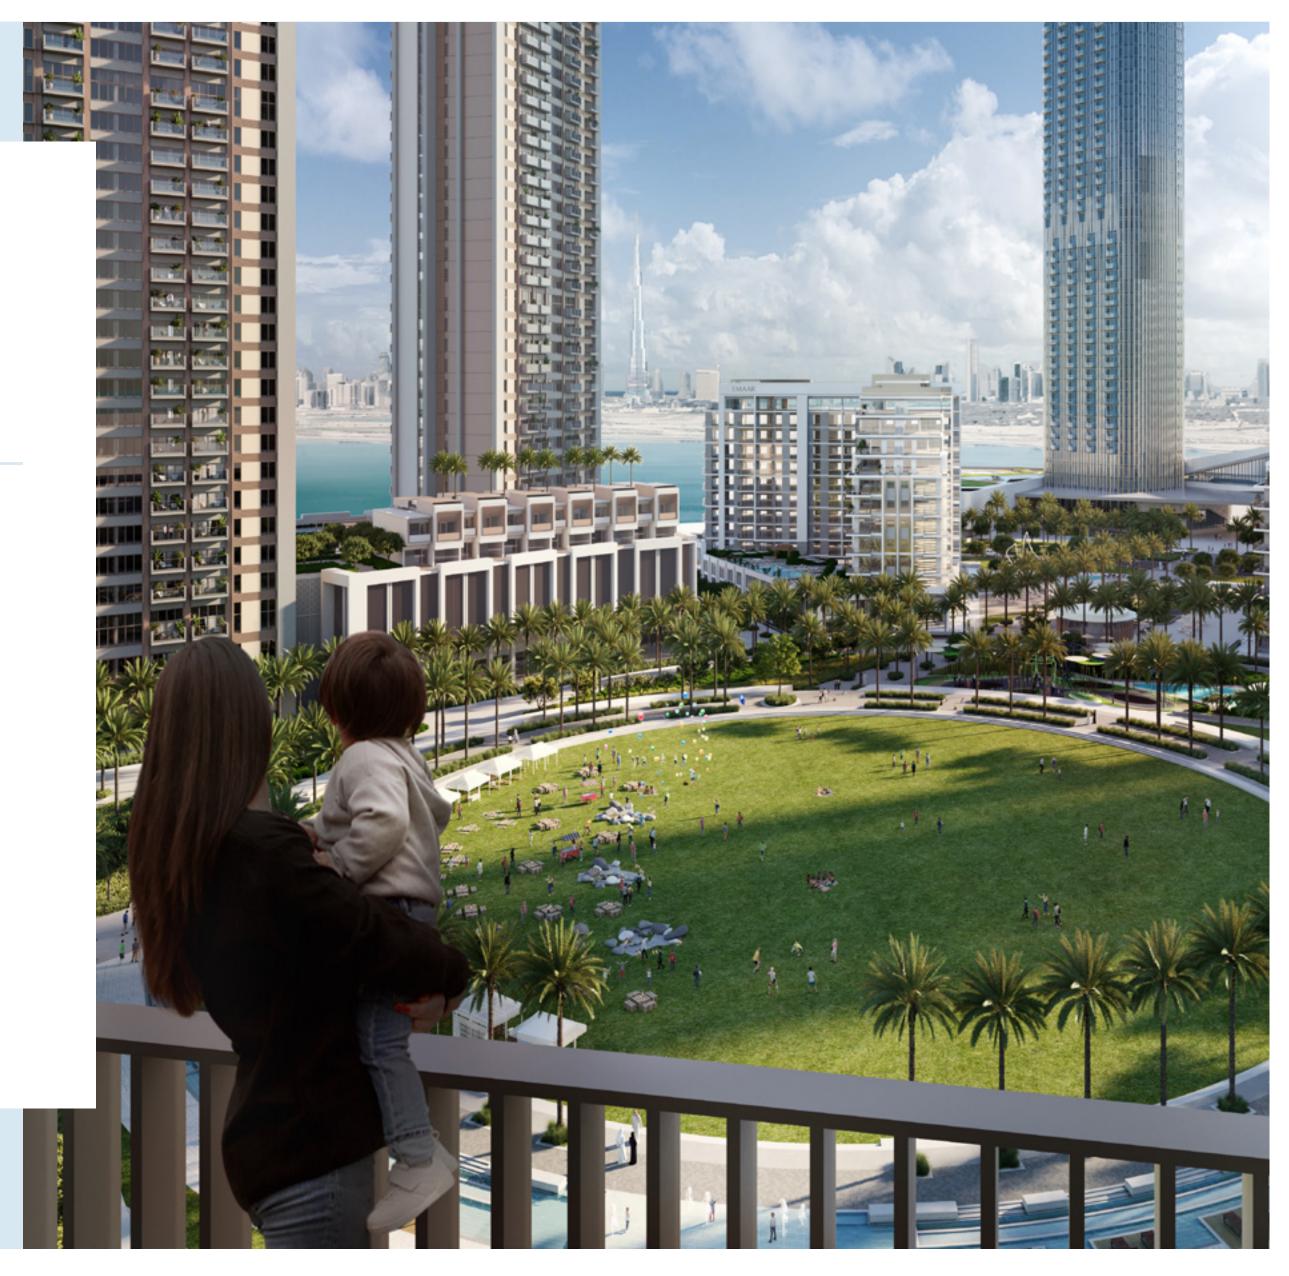

### The Island District

The Island District is a waterfront development that mixes upscale residences with enticing leisure and recreational amenities to create a world-class waterfront community. The district's green central park, stunning marina, yacht club, and five-star hotels will all be popular destinations for residents to enjoy the district's breathtaking views and memorable experiences.

### Central Park

The heart of island living, Dubai Creek Harbour Central Park offers residents a tranquil refuge to unwind, first-class amenities to enjoy, and wide-open spaces to discover. With a total area of six football fields, the Central Park is one of the largest parks in the emirate and offers a variety of activities for the whole family.