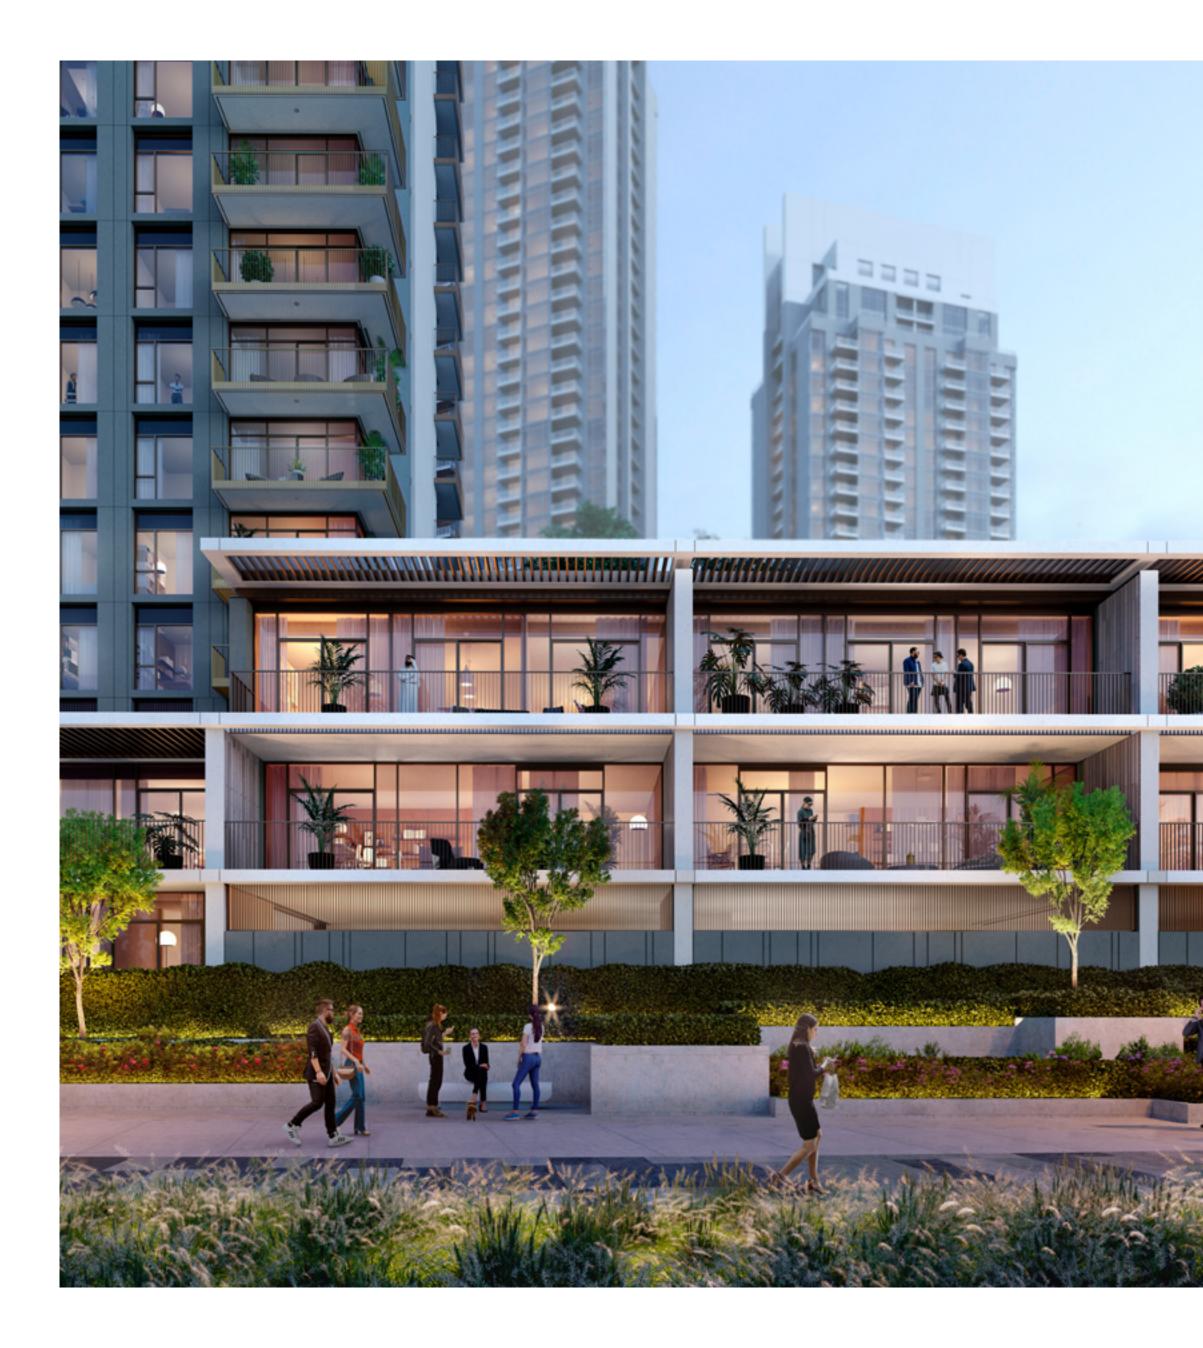

## Urban Sophistication

Creek Crescent offers the aspirational dream of high-end waterfront living, with the sophistication of urban cool, astonishing design flair as well as unsurpassed levels of finish. Located north of Dubai Creek Harbour Island, Creek Crescent is the gateway to the island from a stunning panoramic bridge over the canal.

The elegantly shaped tower blends seamlessly with the modernity of its surroundings while engaging the senses and framing stunning views of the Creek Island waterfront.

#### Your Private Retreat

Creek Crescent's world-class recreational amenities extend beyond the tower's private retreats. The tower's 4-storey podium is a resident-only sanctuary, guaranteeing hours of relaxation or recreation.

A fusion of tailor-made services and stunning facilities, including swimming pools, a well-appointed gym facility, outdoor children's play areas, BBQ pits and landscaped lawn areas integrated within the landscaped podium, create the perfect 'resort' experience directly by the Creek Island's waterfront promenade.