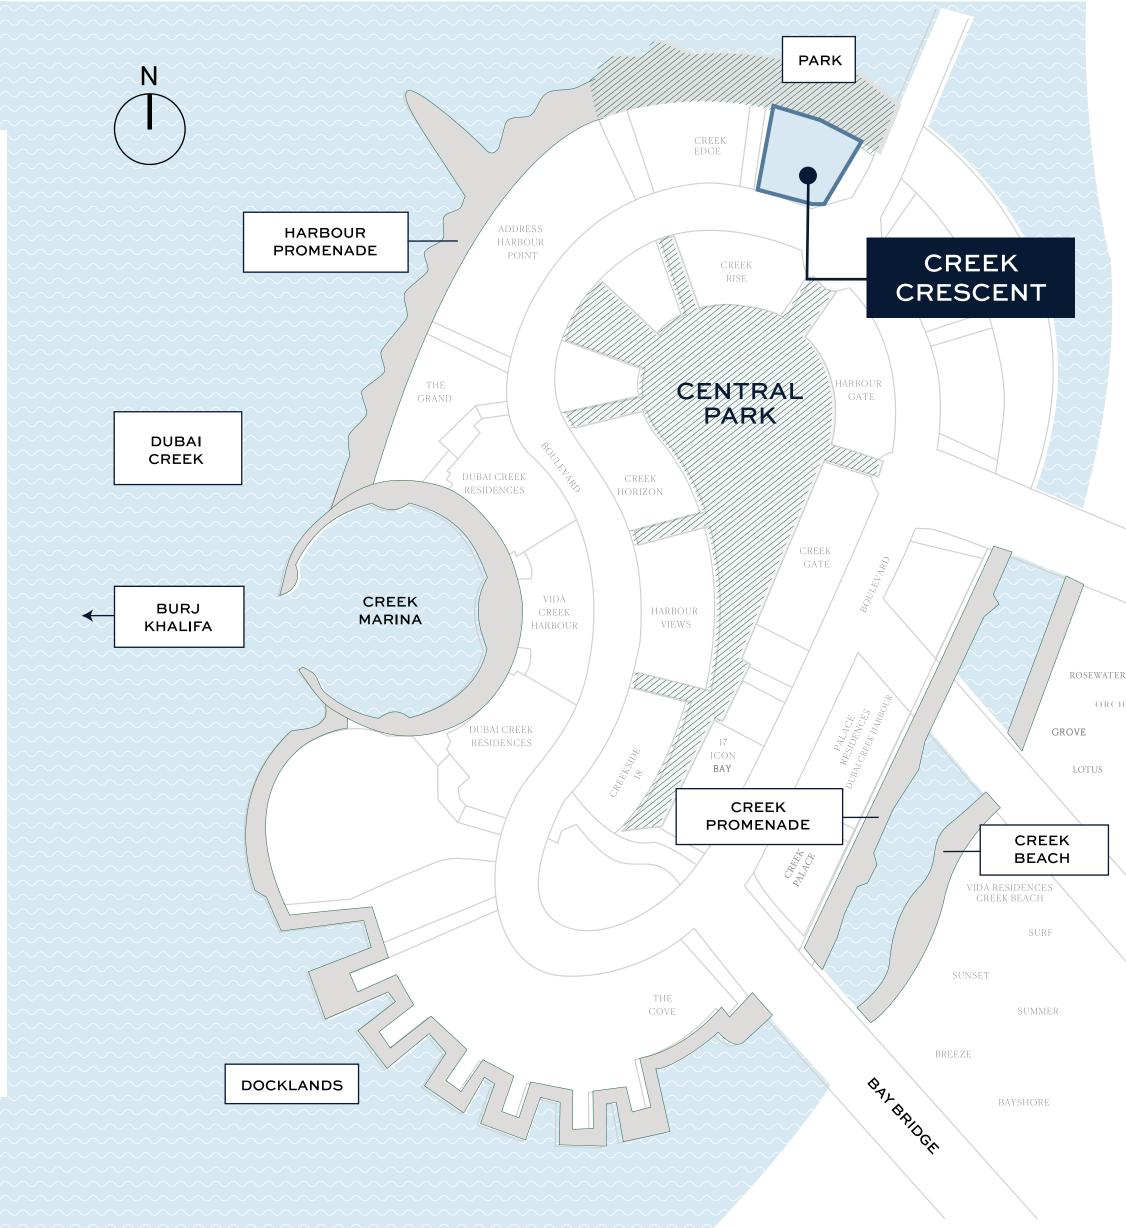

#### **DUBAI CREEK** HARBOUR

CREEK CRESCENT

# Creek Crescent

Stylish Waterfront Residences

# Perfectly Connected

Perfectly located in Creek Island, an integral part of Dubai Creek Harbour, Creek Crescent benefits from a fully-integrated transport system so you can get around Dubai with ease.

## Urban Sophistication

Creek Crescent offers the aspirational dream of high-end waterfront living, with the sophistication of urban cool, astonishing design flair as well as unsurpassed levels of finish. Located north of Dubai Creek Harbour Island, Creek Crescent is the gateway to the island from a stunning panoramic bridge over the canal.