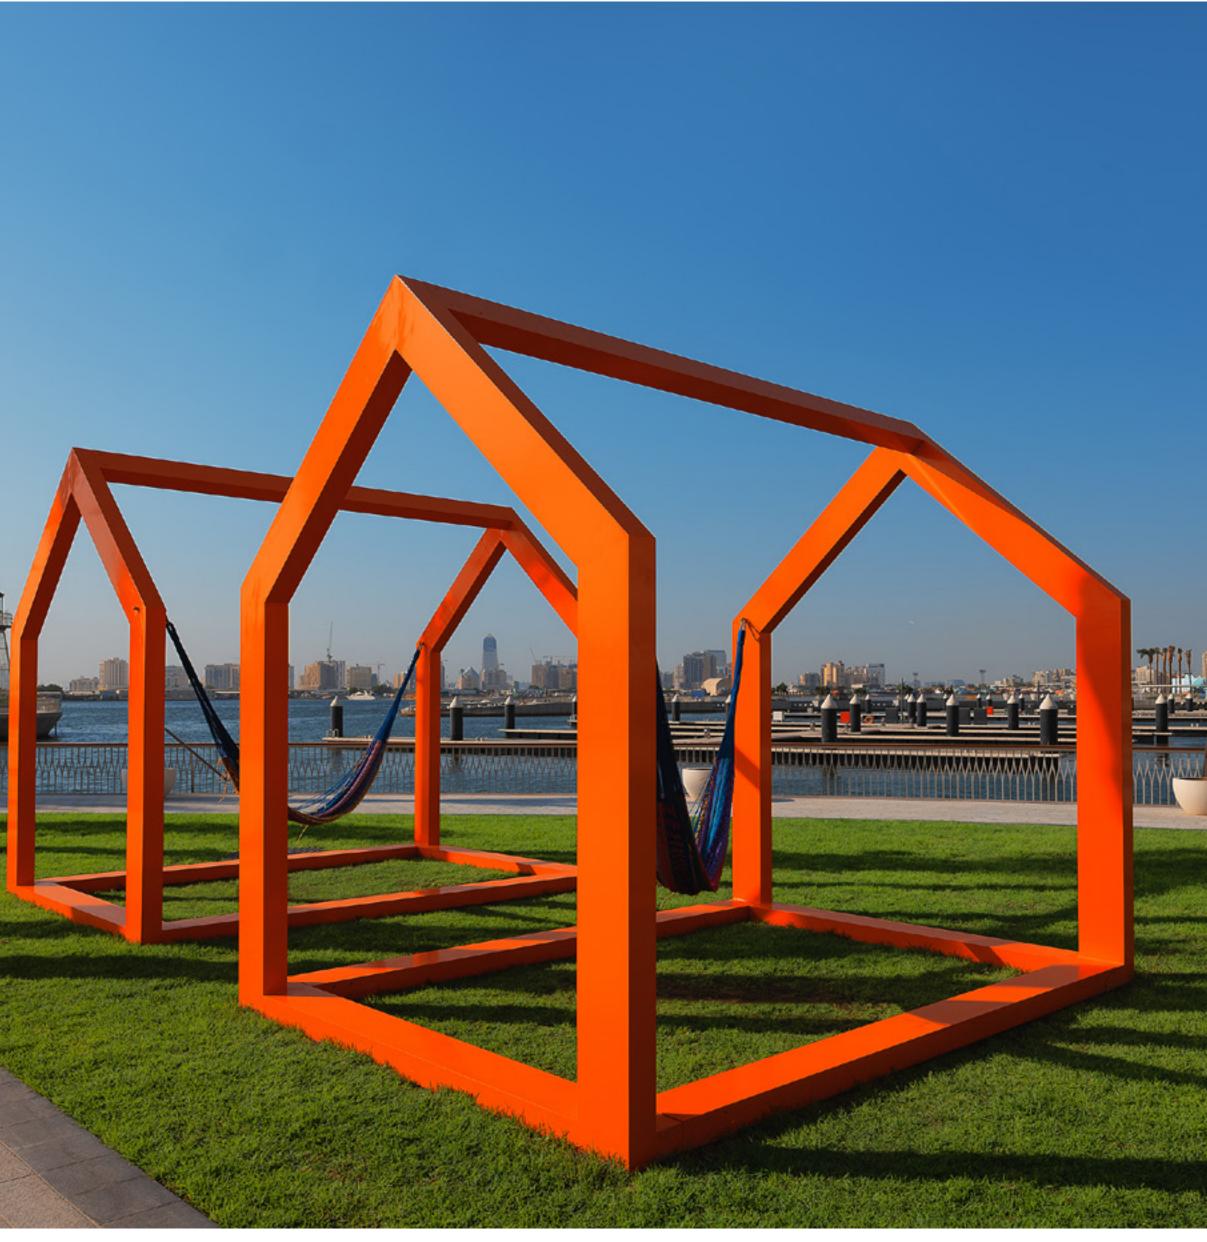

### Central Park

The heart of island living, Dubai Creek Harbour Central Park offers residents a tranquil refuge to unwind, first-class amenities to enjoy, and wide-open spaces to discover. With a total area of six football fields, the Central Park is one of the largest parks in the emirate and offers a variety of activities for the whole family.

Play Area

O Lawn Amphitheatre

Dog Park

BBQ Pits & Landscaped  $\mathbb{X}^{\text{sss}}$ Lawn Areas