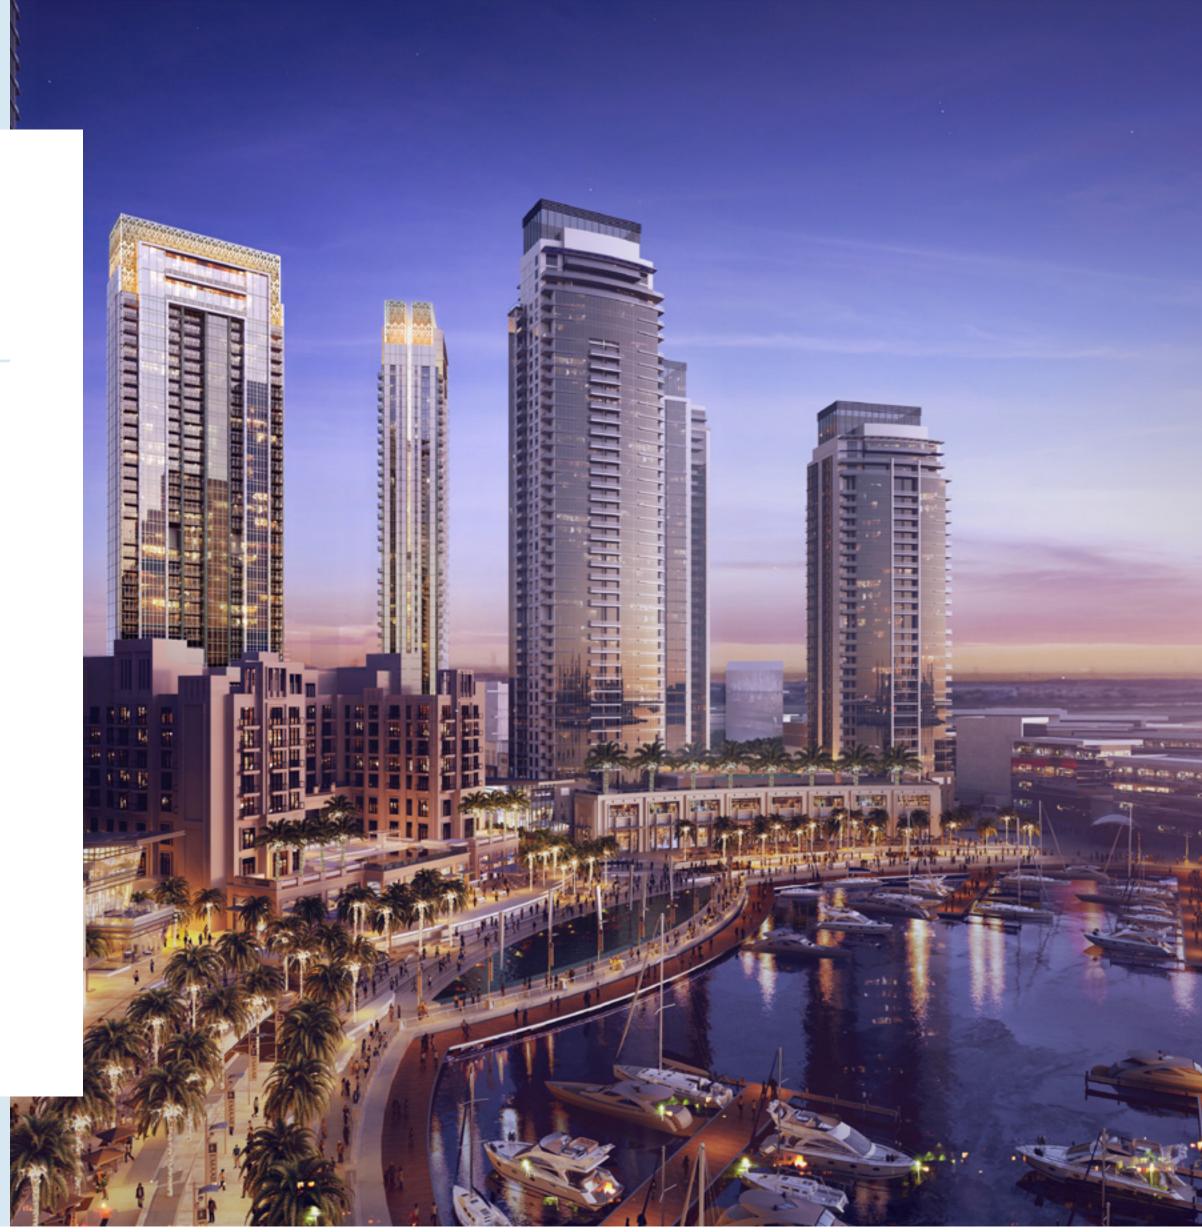

#### Dubai Creek Harbour

Dubai Creek Harbour is an ultra-modern, stylish and pedestrian-friendly neighbourhood that integrates with Dubai's sustainable urban character. Situated along the historic Dubai Creek, Dubai Creek Harbour consists of 7.4 million sqm of residential space and 500,000 sqm of parks & open spaces with a viable mix of retail, business, recreation, and community facilities, all within walking distance.

### The Island District

The Island District is a waterfront development that mixes upscale residences with enticing leisure and recreational amenities to create a world-class waterfront community. The district's green central park, stunning marina, yacht club, and five-star hotels will all be popular destinations for residents to enjoy the district's breathtaking views and memorable experiences.

5 Minutes from Creek Marina Yacht Club

Dining at The Creek Promenade

Steps Away from Vida Hotel