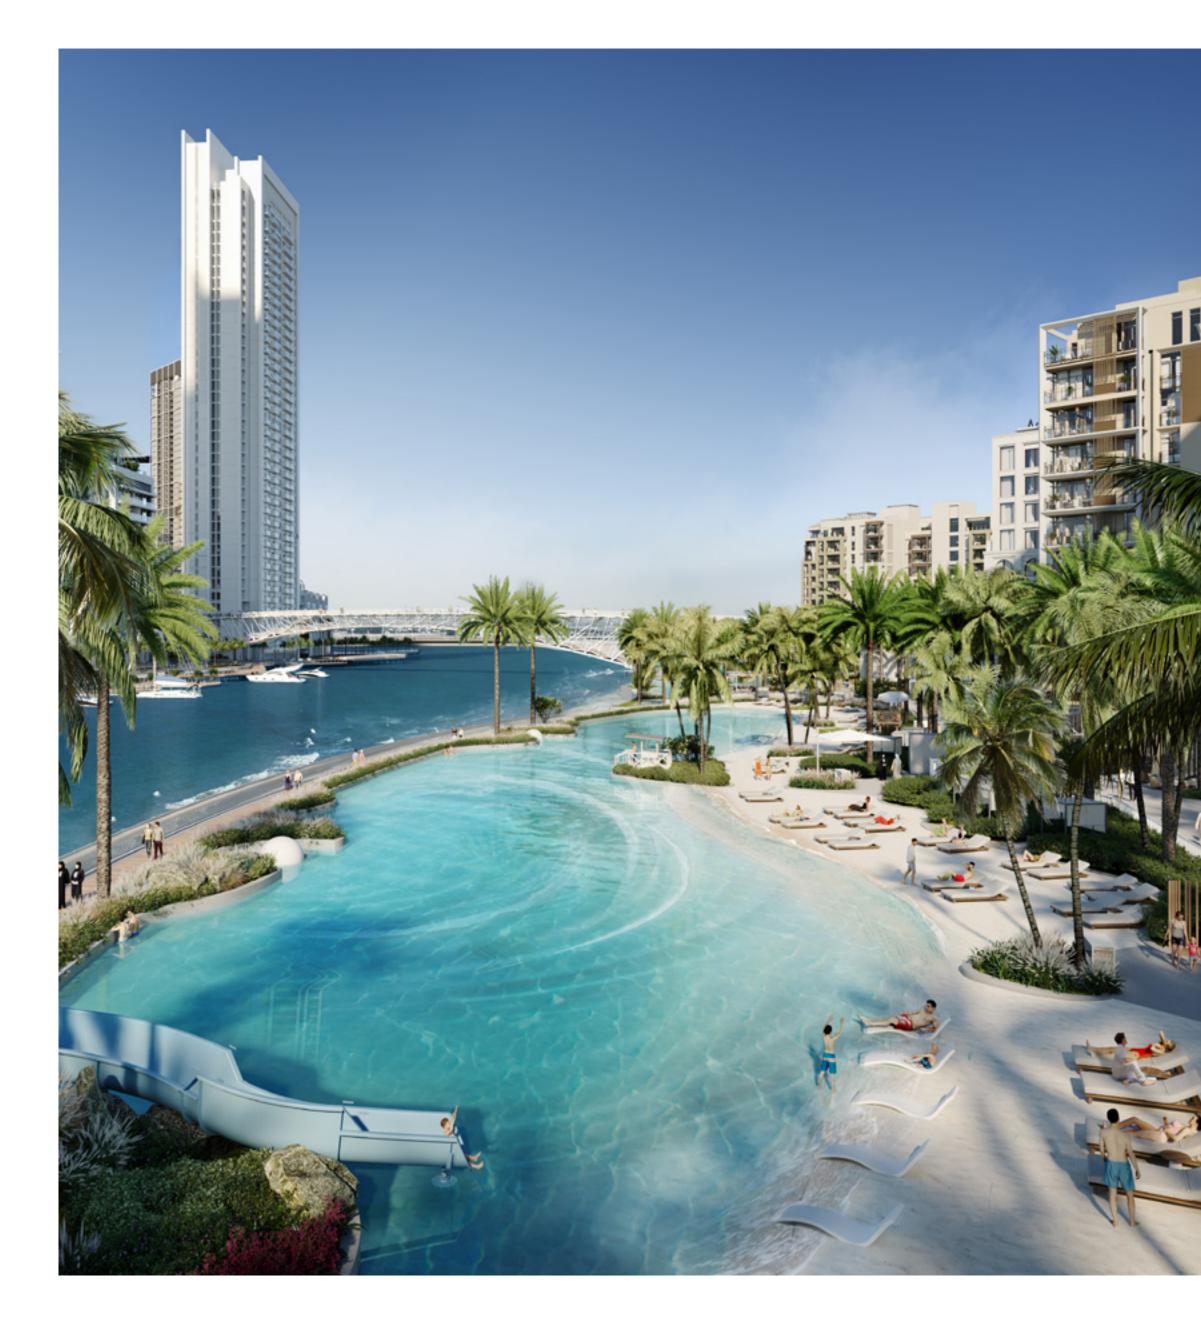

#### Creek Beach

Creek Beach is Dubai's first-of-its-kind urban beach in the middle of Dubai Creek Harbour. Located along the historic Dubai Creek. Creek Beach is conceived to afford you the ultimate family-friendly retreat. From 700 metres of pristine white sands to the infinity pool and spectacular sunset views, this is paradise reborn.