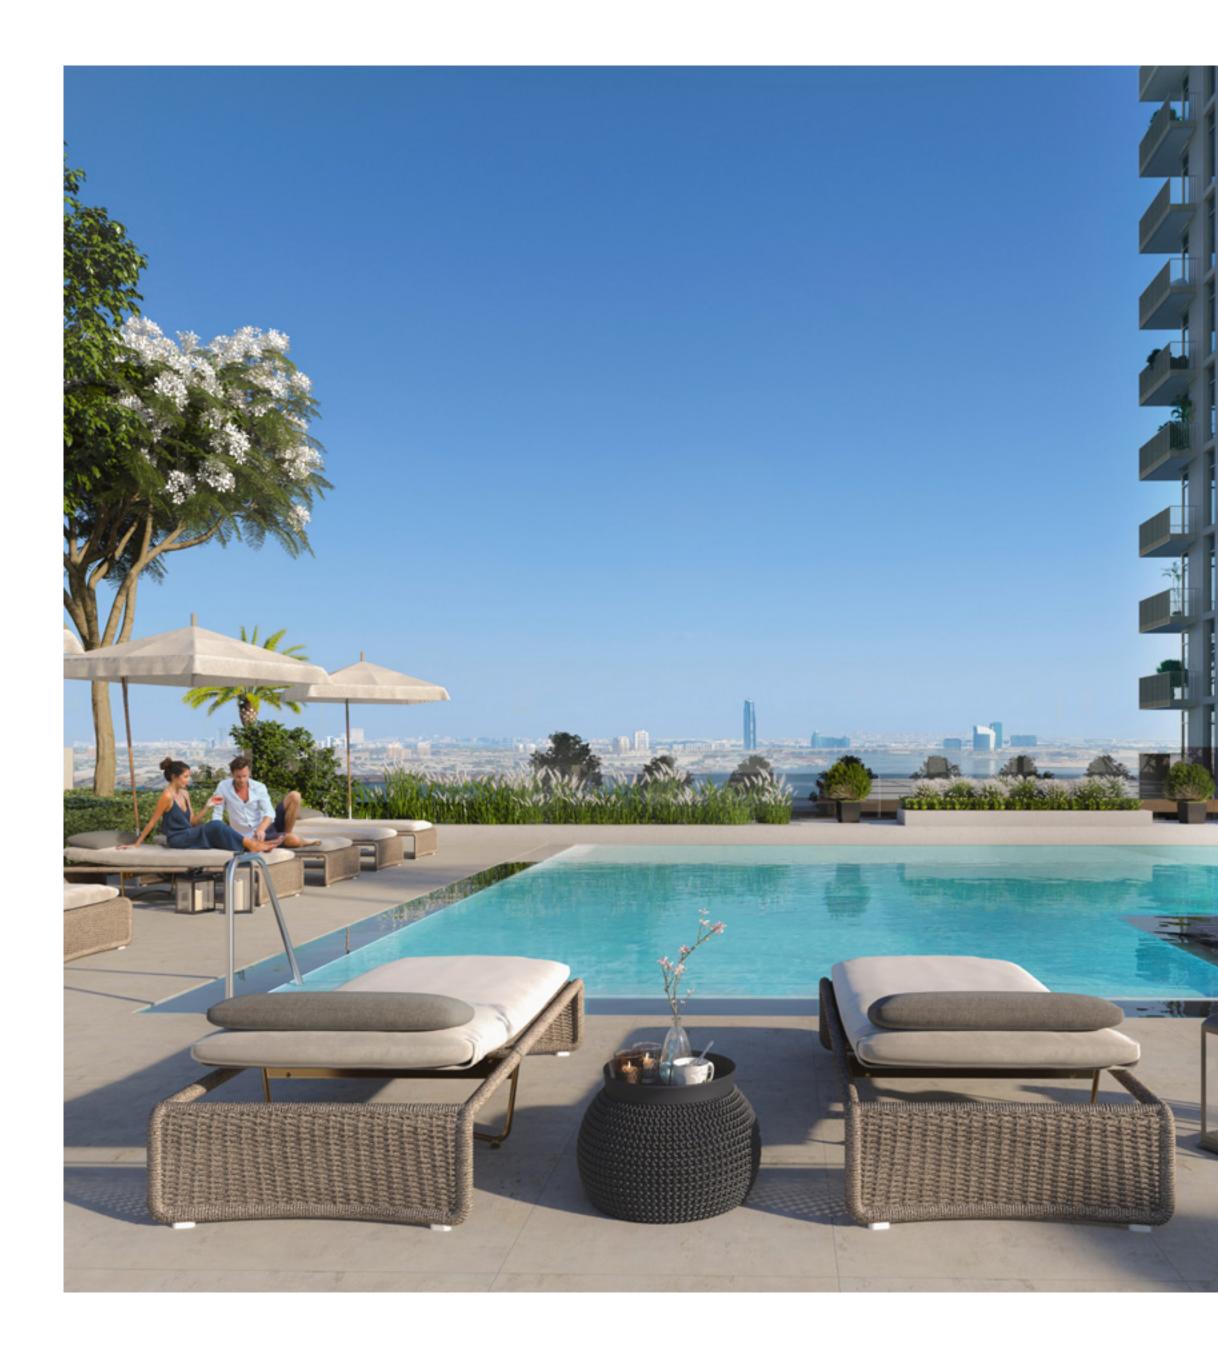

#### Your Private Retreat

Creek Crescent's world-class recreational amenities extend beyond the tower's private retreats. The tower's 4-storey podium is a resident-only sanctuary, guaranteeing hours of relaxation or recreation.

A fusion of tailor-made services and stunning facilities, including swimming pools, a well-appointed gym facility, outdoor children's play areas, BBQ pits and landscaped lawn areas integrated within the landscaped podium, create the perfect 'resort' experience directly by the Creek Island's waterfront promenade.