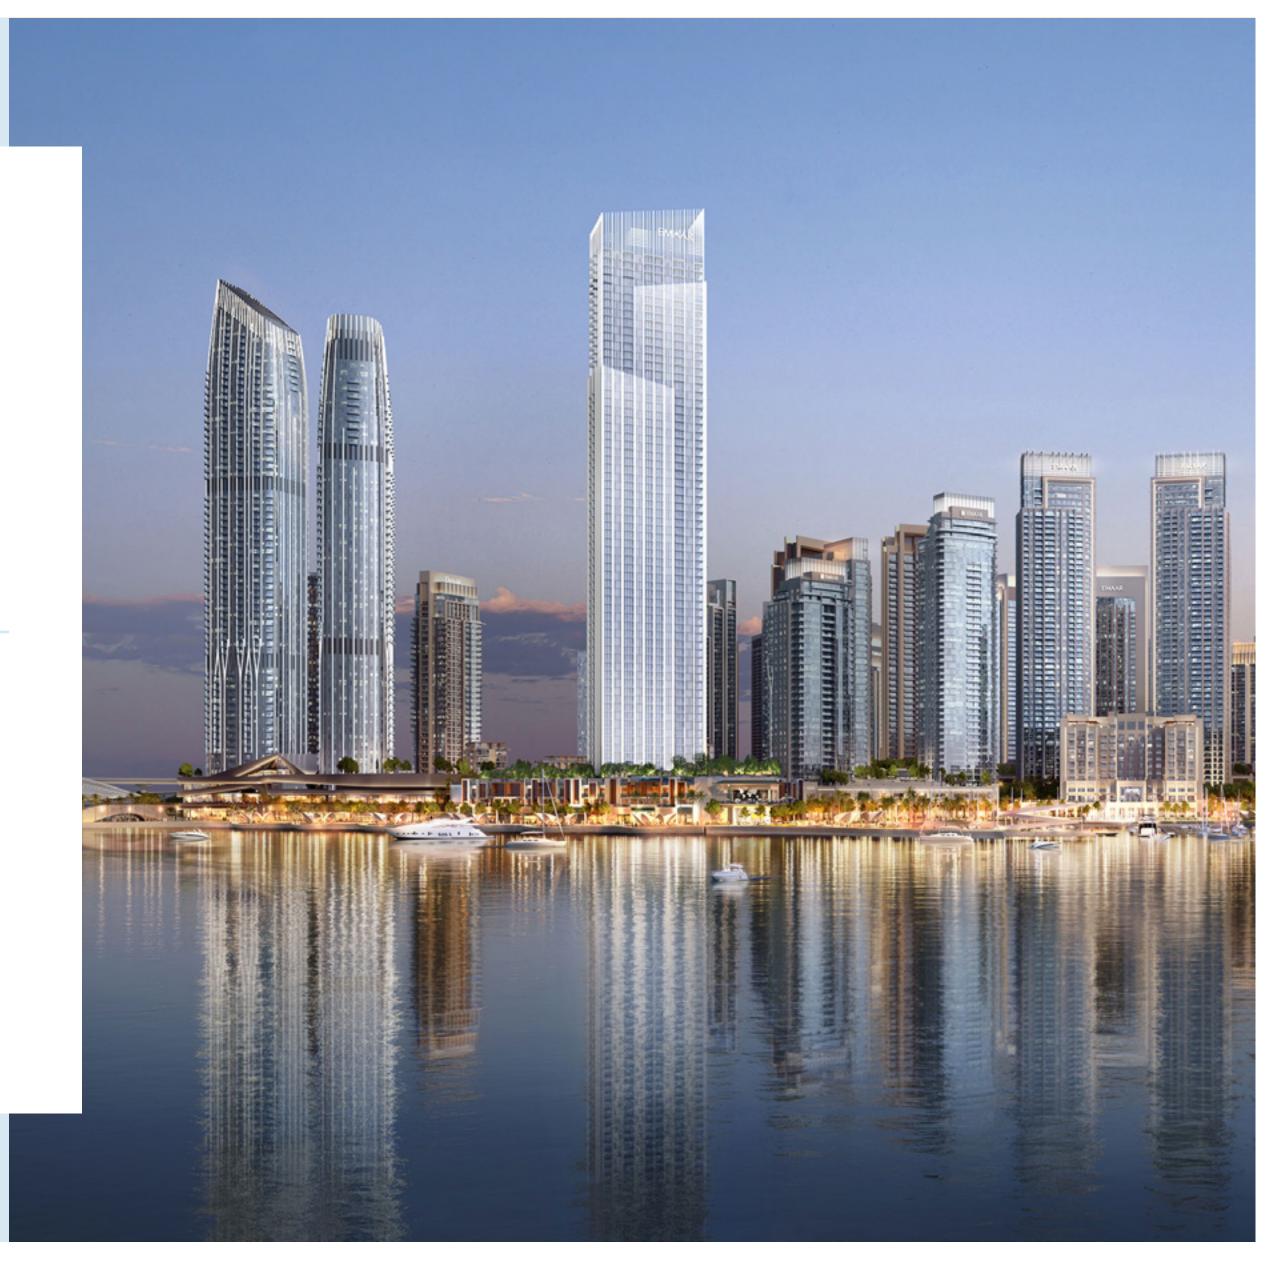

# Creek Crescent

Stylish Waterfront Residences

## Urban Sophistication

Creek Crescent offers the aspirational dream of high-end waterfront living, with the sophistication of urban cool, astonishing design flair as well as unsurpassed levels of finish. Located north of Dubai Creek Harbour Island, Creek Crescent is the gateway to the island from a stunning panoramic bridge over the canal.

The elegantly shaped tower blends seamlessly with the modernity of its surroundings while engaging the senses and framing stunning views of the Creek Island waterfront.

# Integrated Living

Creek Crescent is a stylish 22-storey residential tower with a 4-storey world-class amenities podium, a range of exquisite 1, 2 & 3-bedroom apartments, elegant townhouses along the promenade and a full landscaped utility area on the boulevard side. The tower and podium have been carefully designed and positioned to take full advantage of the views over Dubai Creek.