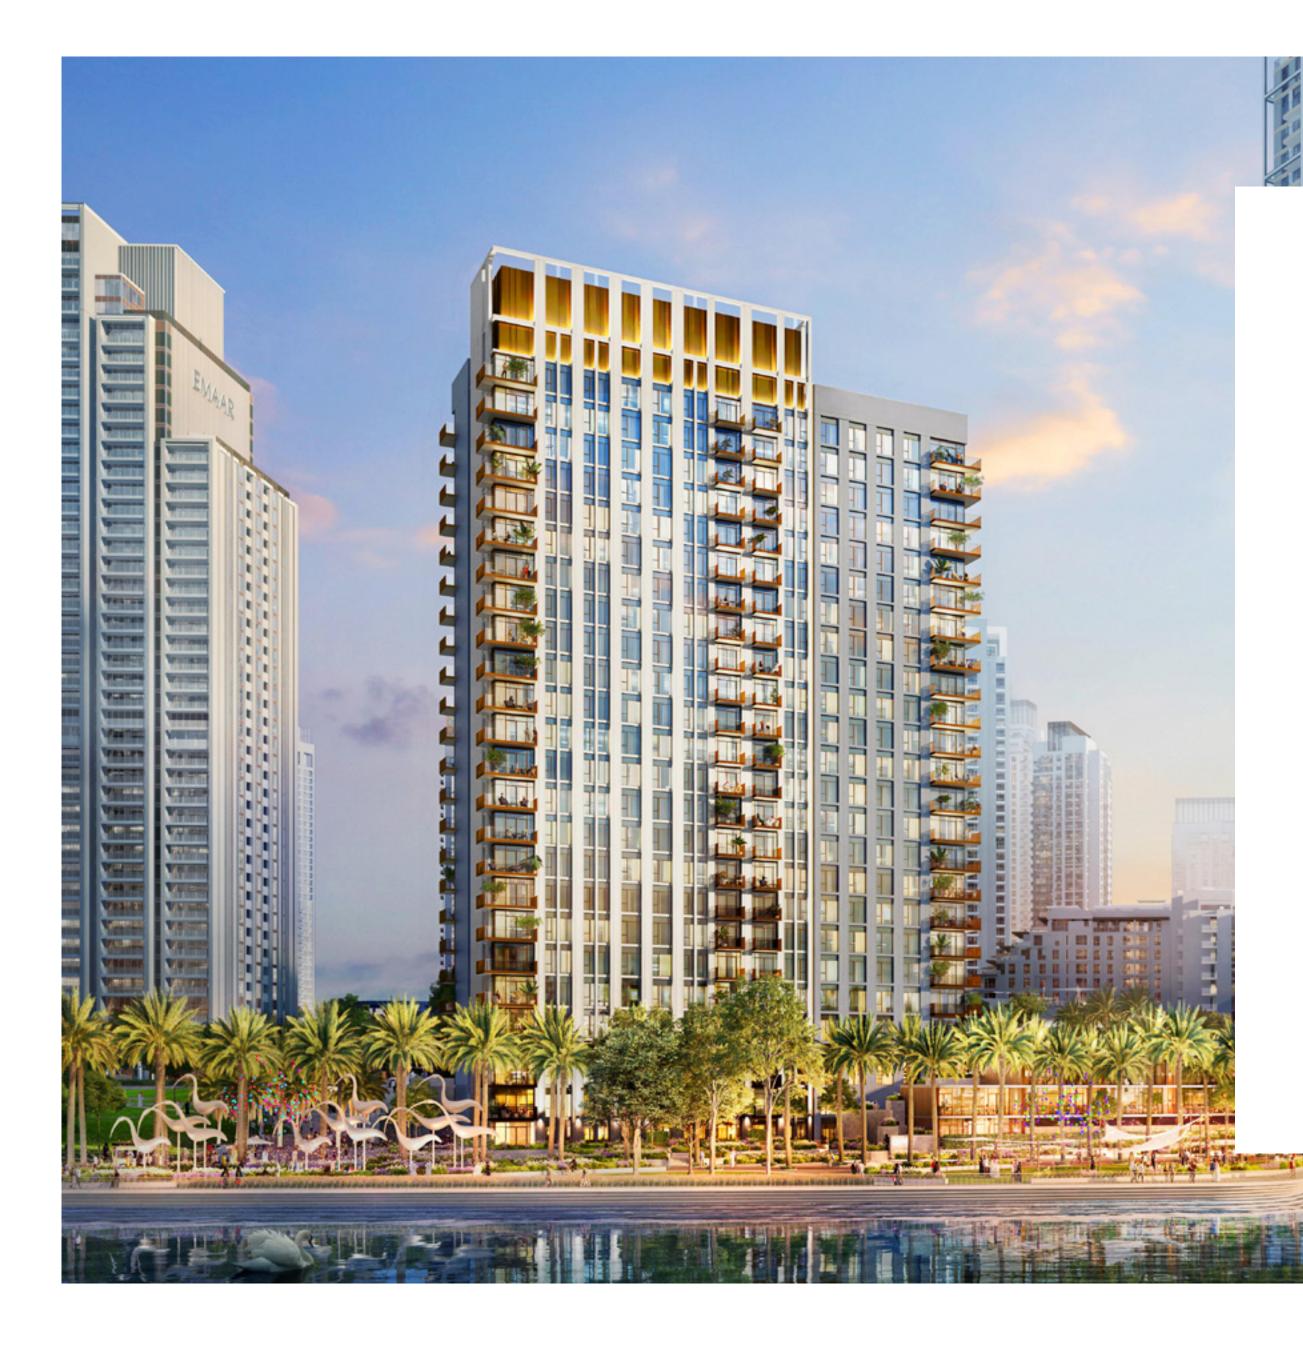

# Integrated Living

Creek Crescent is a stylish 22-storey residential tower with a 4-storey world-class amenities podium, a range of exquisite 1, 2 & 3-bedroom apartments, elegant townhouses along the promenade and a full landscaped utility area on the boulevard side. The tower and podium have been carefully designed and positioned to take full advantage of the views over Dubai Creek.

## Discerning Taste of Understated Luxury

A modern architectural style perfectly complements Creek Crescent's modern surroundings, offering a wide range of apartment layouts all designed and positioned to maximise outstanding views of the creek.