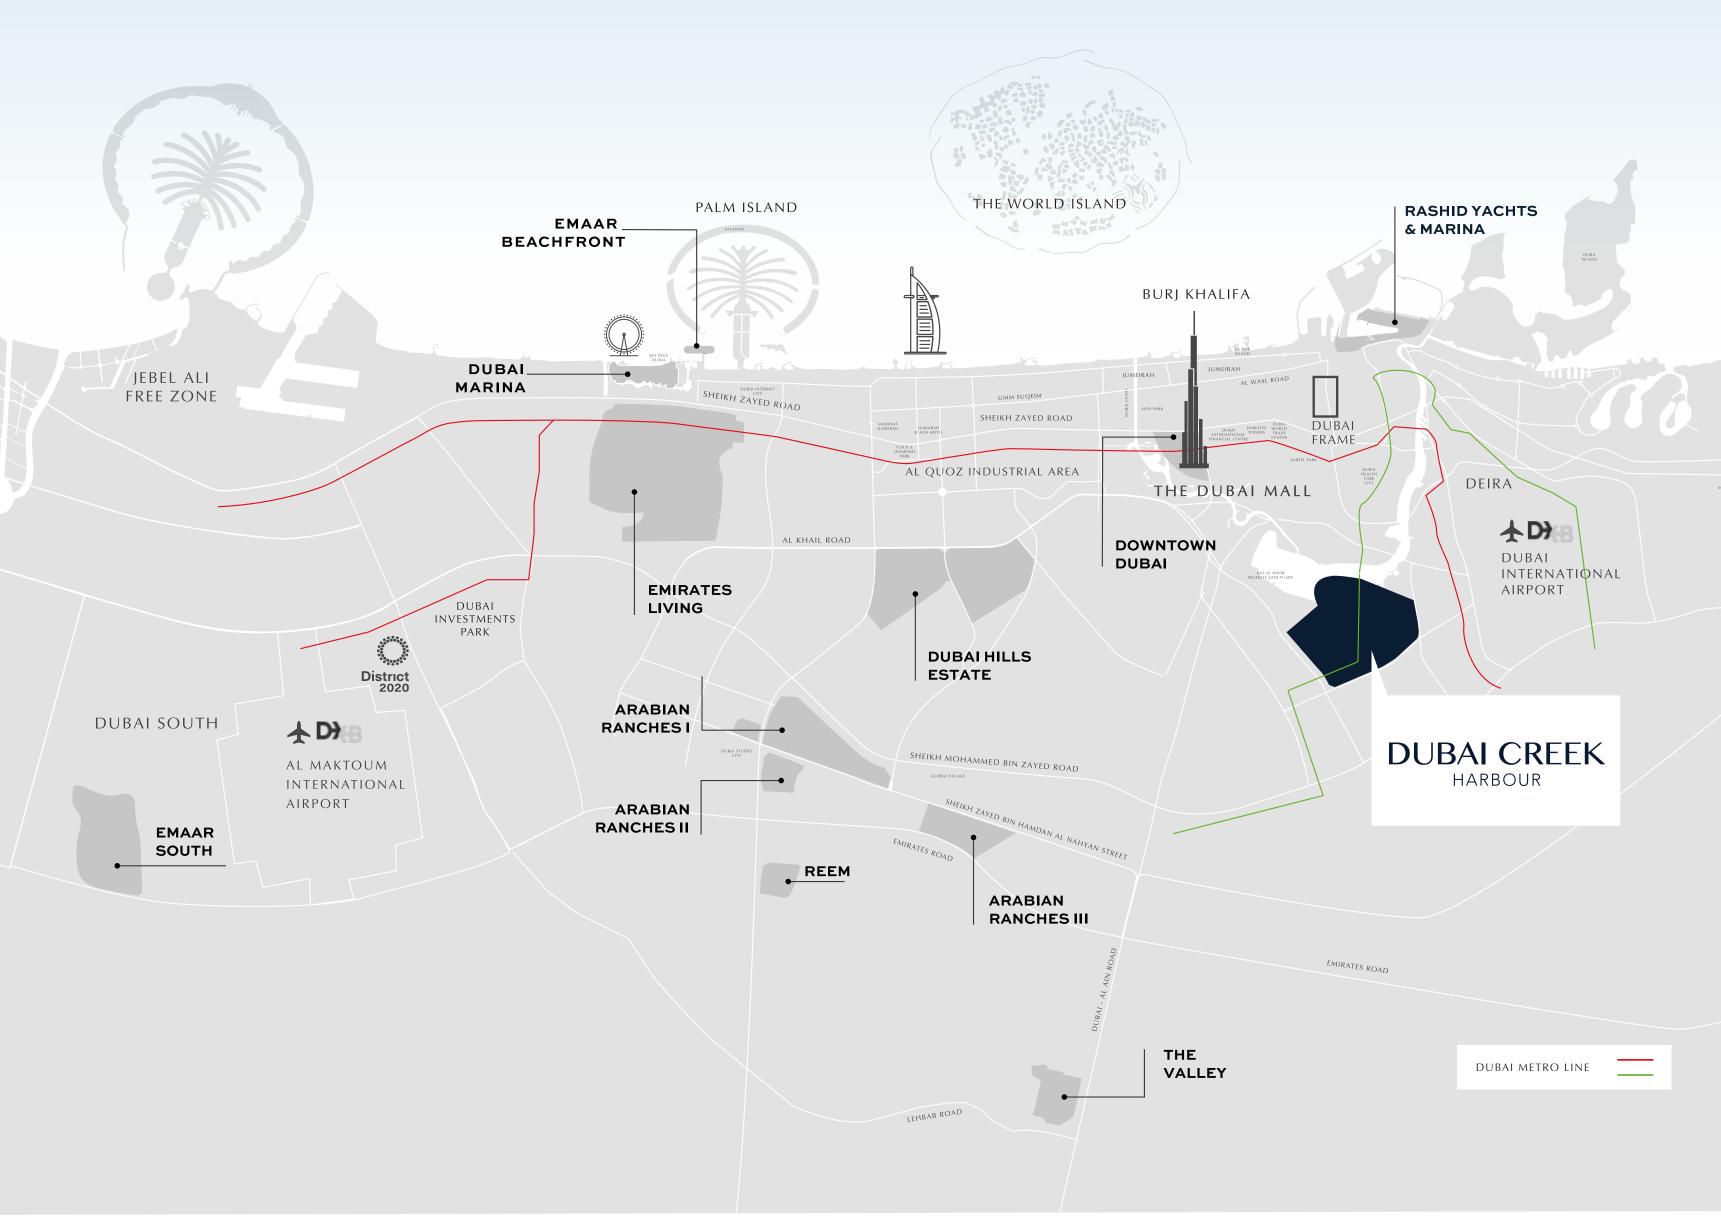

# Perfectly Connected

Perfectly located in Creek Island, an integral part of Dubai Creek Harbour, Creek Crescent benefits from a fully-integrated transport system so you can get around Dubai with ease.

An Efficient Road & Bus Network

4 Metro Stations

A Convenient Interchange

3 Bridges Connecting to Dubai Creek Harbour

Water Taxis to ط Water Taxis to کند Downtown Dubai

A Panoramic Pedestrian Bridge