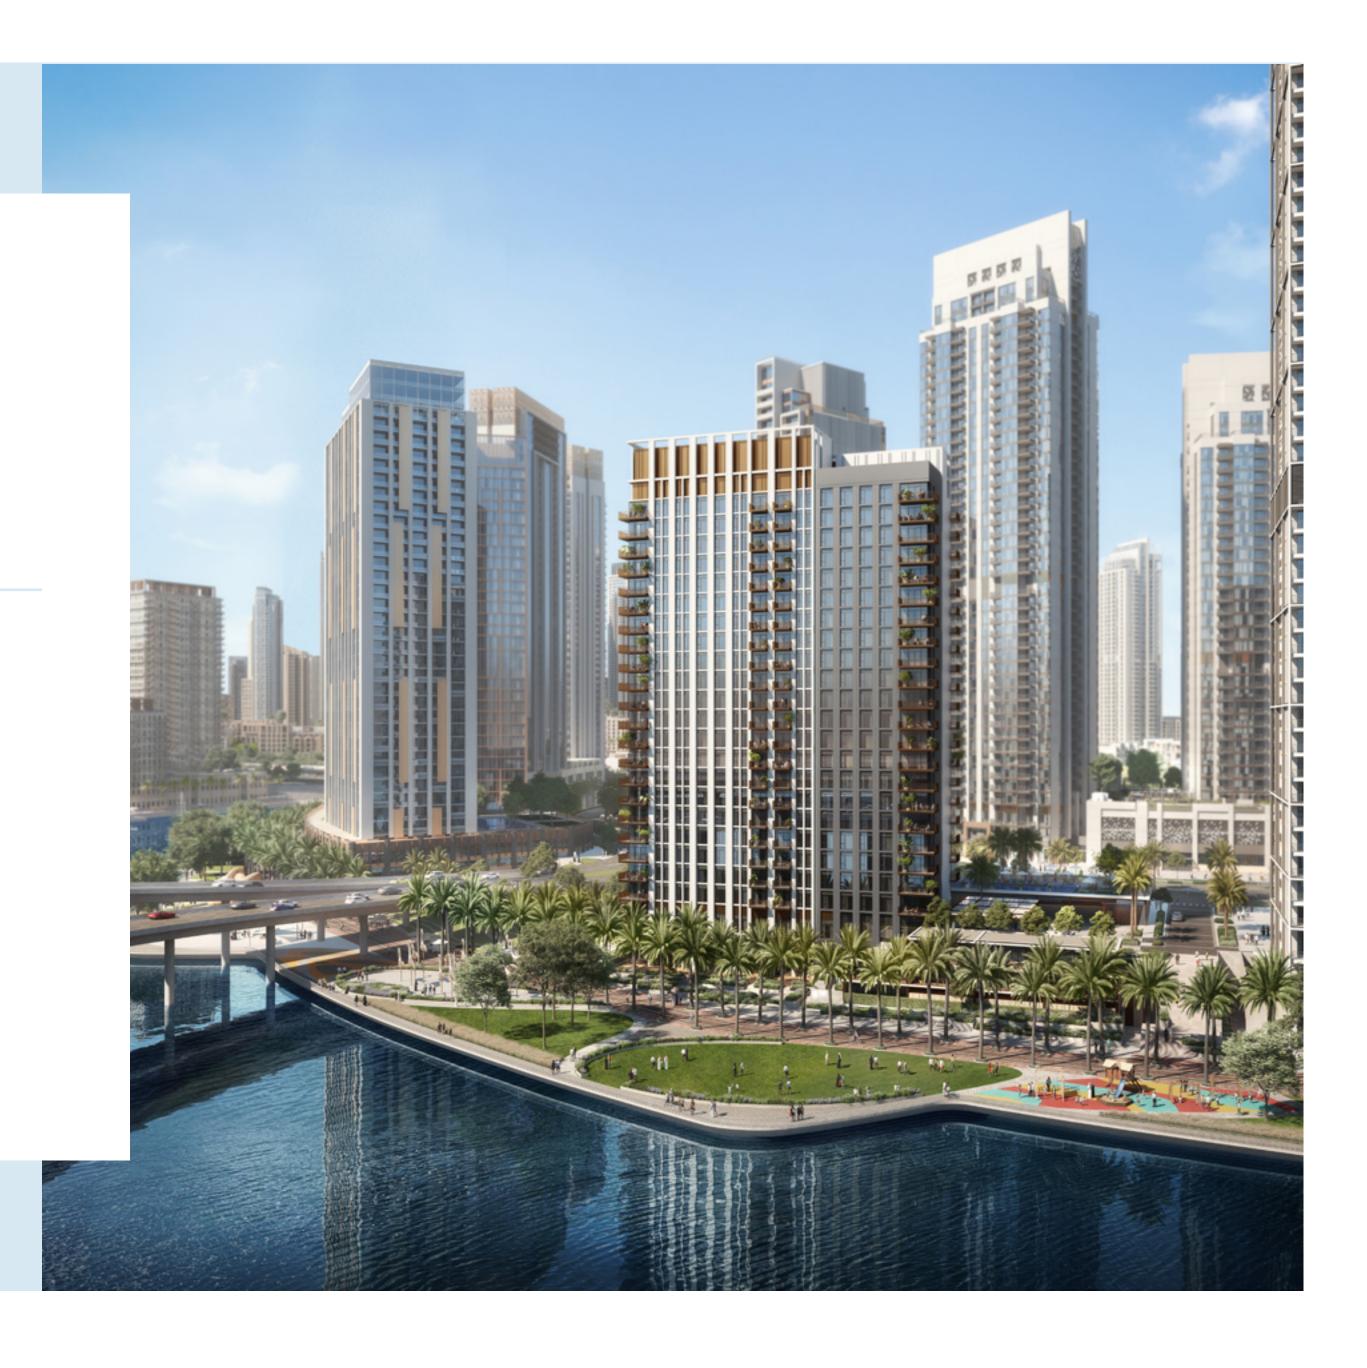

# Creek Crescent

Stylish Waterfront Residences

## Urban Sophistication

Creek Crescent offers the aspirational dream of high-end waterfront living, with the sophistication of urban cool, astonishing design flair as well as unsurpassed levels of finish. Located north of Dubai Creek Harbour Island, Creek Crescent is the gateway to the island from a stunning panoramic bridge over the canal.

The elegantly shaped tower blends seamlessly with the modernity of its surroundings while engaging the senses and framing stunning views of the Creek Island waterfront.

# Integrated Living

Creek Crescent is a stylish 22-storey residential tower with a 4-storey world-class amenities podium, a range of exquisite 1, 2 & 3-bedroom apartments, elegant townhouses along the promenade and a full landscaped utility area on the boulevard side. The tower and podium have been carefully designed and positioned to take full advantage of the views over Dubai Creek.