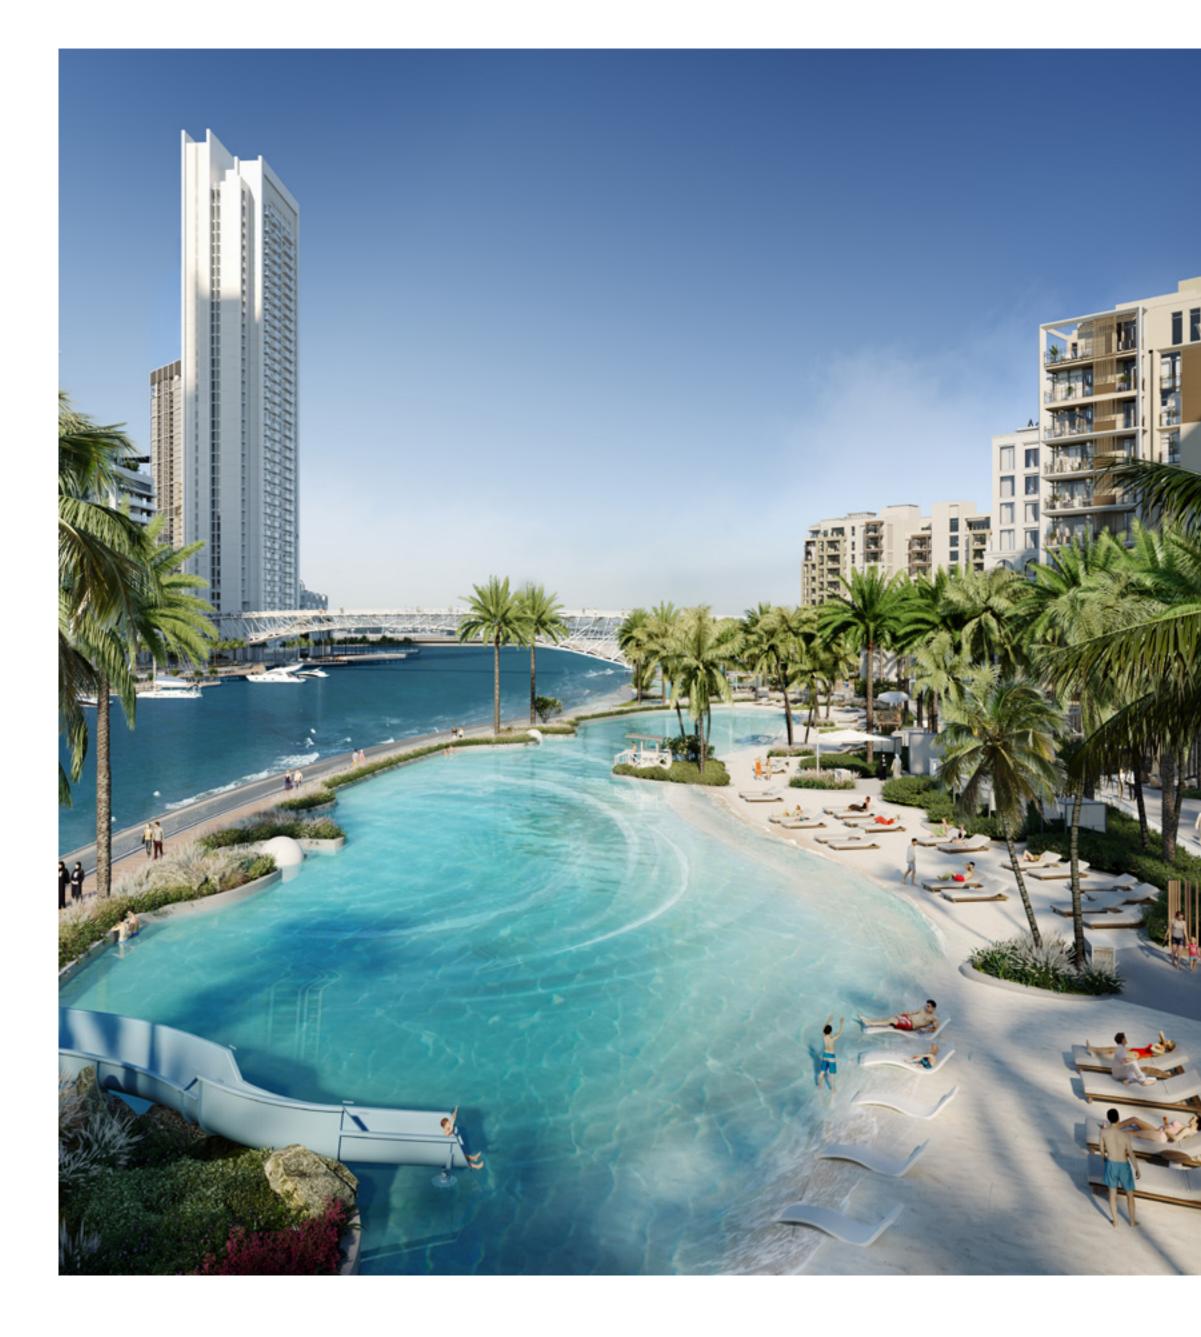

### Creek Beach

Creek Beach is Dubai's first-of-its-kind urban beach in the middle of Dubai Creek Harbour. Located along the historic Dubai Creek. Creek Beach is conceived to afford you the ultimate family-friendly retreat. From 700 metres of pristine white sands to the infinity pool and spectacular sunset views, this is paradise reborn.