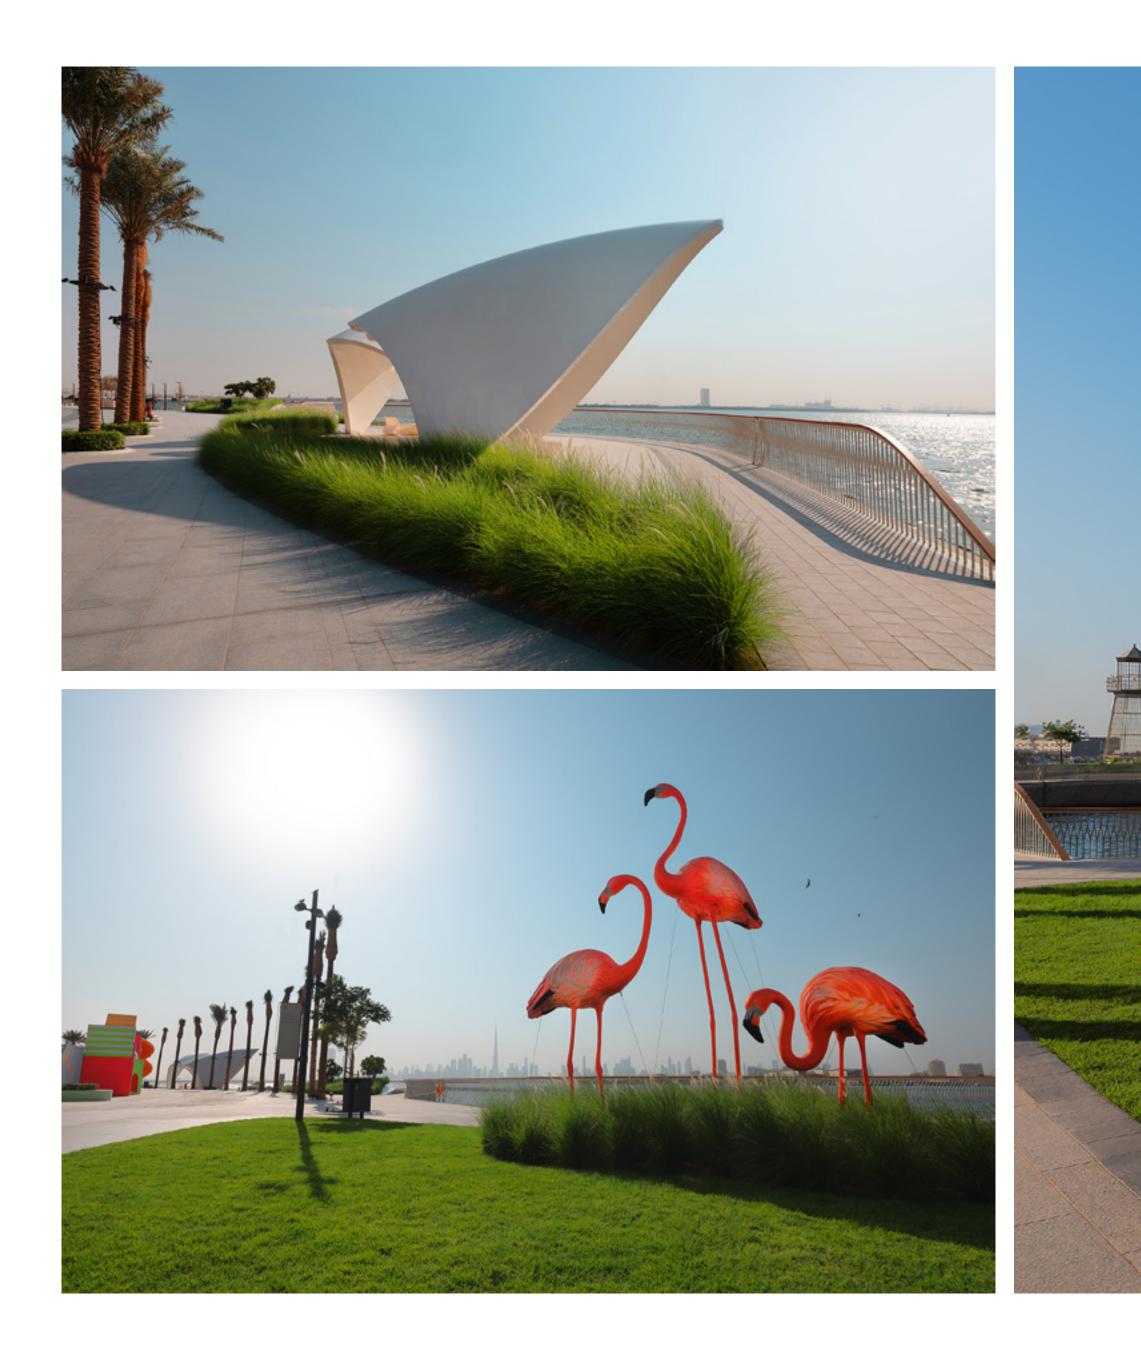

### Creek Beach

Creek Beach is Dubai's first-of-its-kind urban beach in the middle of Dubai Creek Harbour. Located along the historic Dubai Creek. Creek Beach is conceived to afford you the ultimate family-friendly retreat. From 700 metres of pristine white sands to the infinity pool and spectacular sunset views, this is paradise reborn.

### Creek Marina

With a wide variety of retail, dining, and recreational options, Creek Marina never slows down. Landscaped pedestrian walkways offer stunning views of Downtown Dubai at dusk, while world-class art pieces add another layer to the trendsetting lifestyle.

### Central Park

The heart of island living, Dubai Creek Harbour Central Park offers residents a tranquil refuge to unwind, first-class amenities to enjoy, and wide-open spaces to discover. With a total area of six football fields, the Central Park is one of the largest parks in the emirate and offers a variety of activities for the whole family.