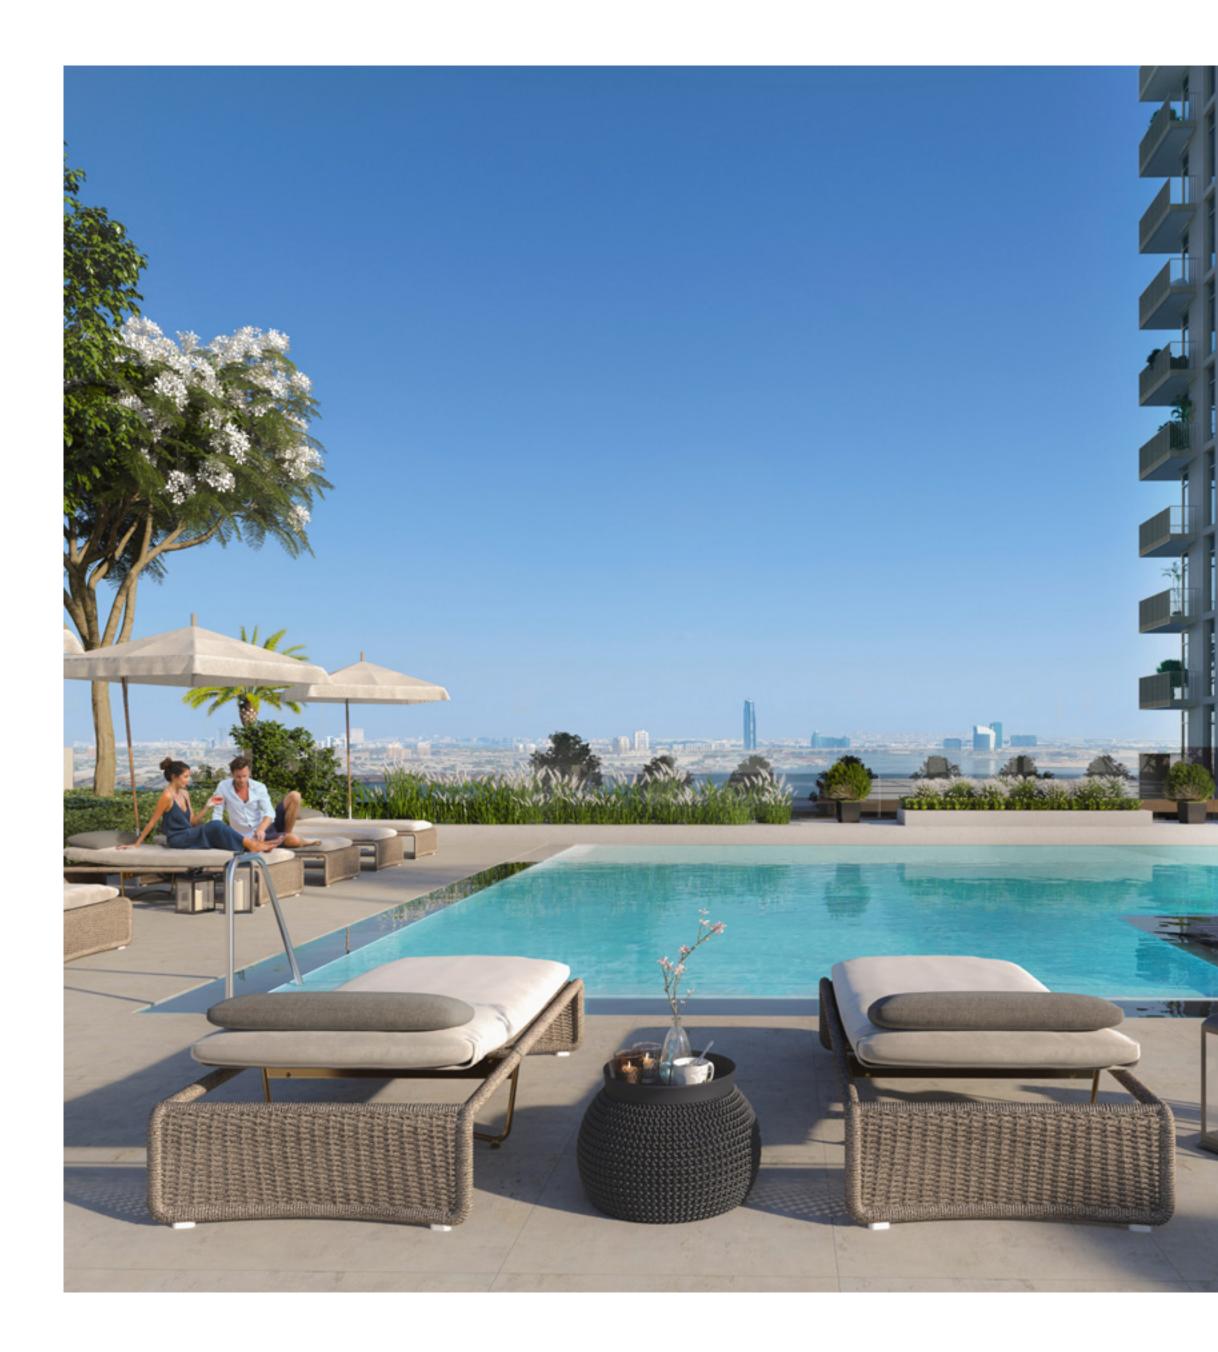

### Your Private Retreat

Creek Crescent's world-class recreational amenities extend beyond the tower's private retreats. The tower's 4-storey podium is a resident-only sanctuary, guaranteeing hours of relaxation or recreation.

A fusion of tailor-made services and stunning facilities, including swimming pools, a well-appointed gym facility, outdoor children's play areas, BBQ pits and landscaped lawn areas integrated within the landscaped podium, create the perfect 'resort' experience directly by the Creek Island's waterfront promenade.