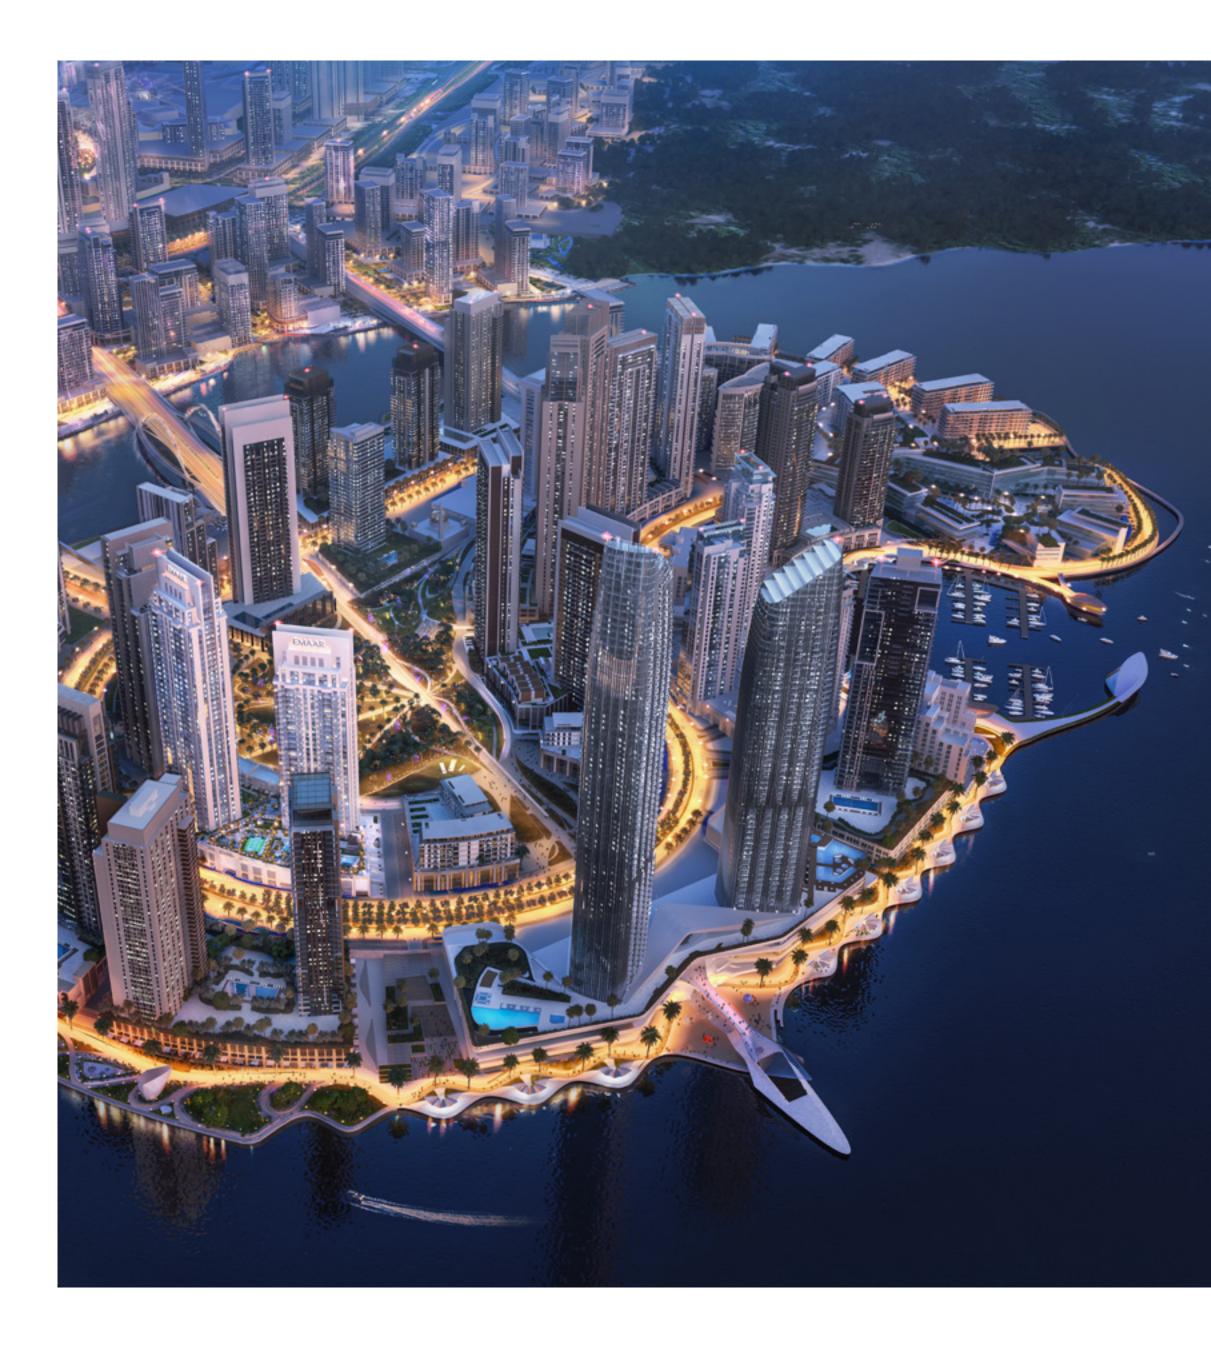

### Dubai Creek Harbour

Dubai Creek Harbour is an ultra-modern, stylish and pedestrian-friendly neighbourhood that integrates with Dubai's sustainable urban character. Situated along the historic Dubai Creek, Dubai Creek Harbour consists of 7.4 million sqm of residential space and 500,000 sqm of parks & open spaces with a viable mix of retail, business, recreation, and community facilities, all within walking distance.

### The Island District

The Island District is a waterfront development that mixes upscale residences with enticing leisure and recreational amenities to create a world-class waterfront community. The district's green central park, stunning marina, yacht club, and five-star hotels will all be popular destinations for residents to enjoy the district's breathtaking views and memorable experiences.