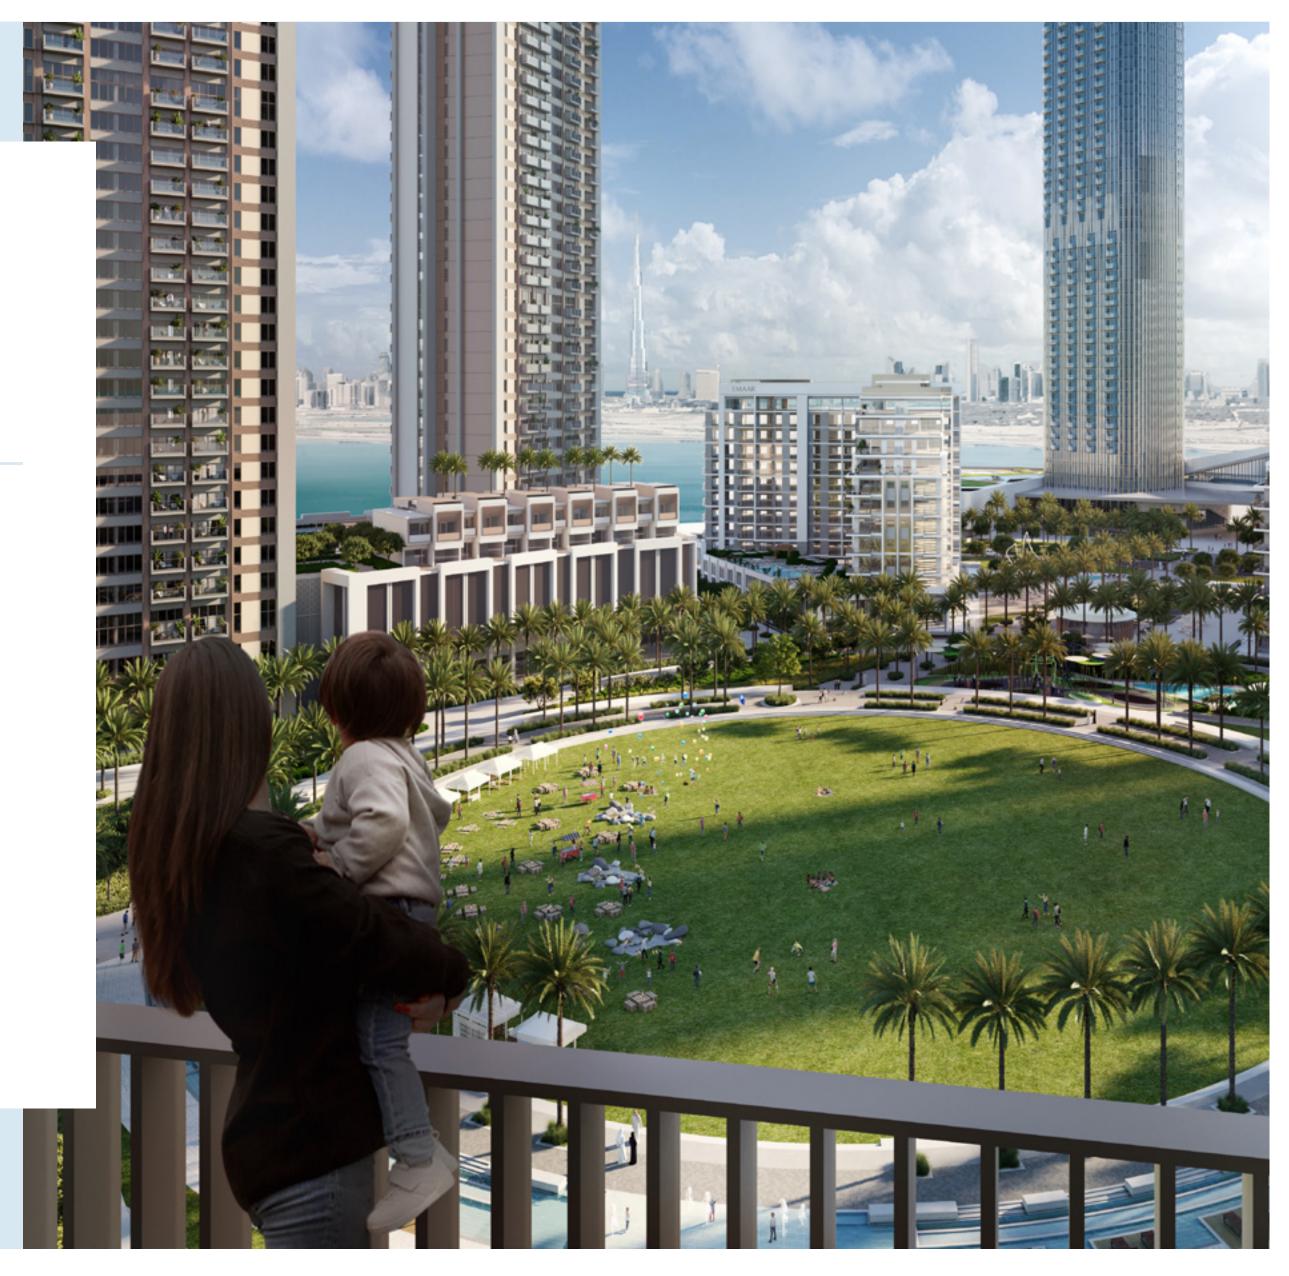

### Central Park

The heart of island living, Dubai Creek Harbour Central Park offers residents a tranquil refuge to unwind, first-class amenities to enjoy, and wide-open spaces to discover. With a total area of six football fields, the Central Park is one of the largest parks in the emirate and offers a variety of activities for the whole family.

Play Area

O Lawn Amphitheatre

Dog Park

BBQ Pits & Landscaped  $\mathbb{X}^{\text{sss}}$ Lawn Areas