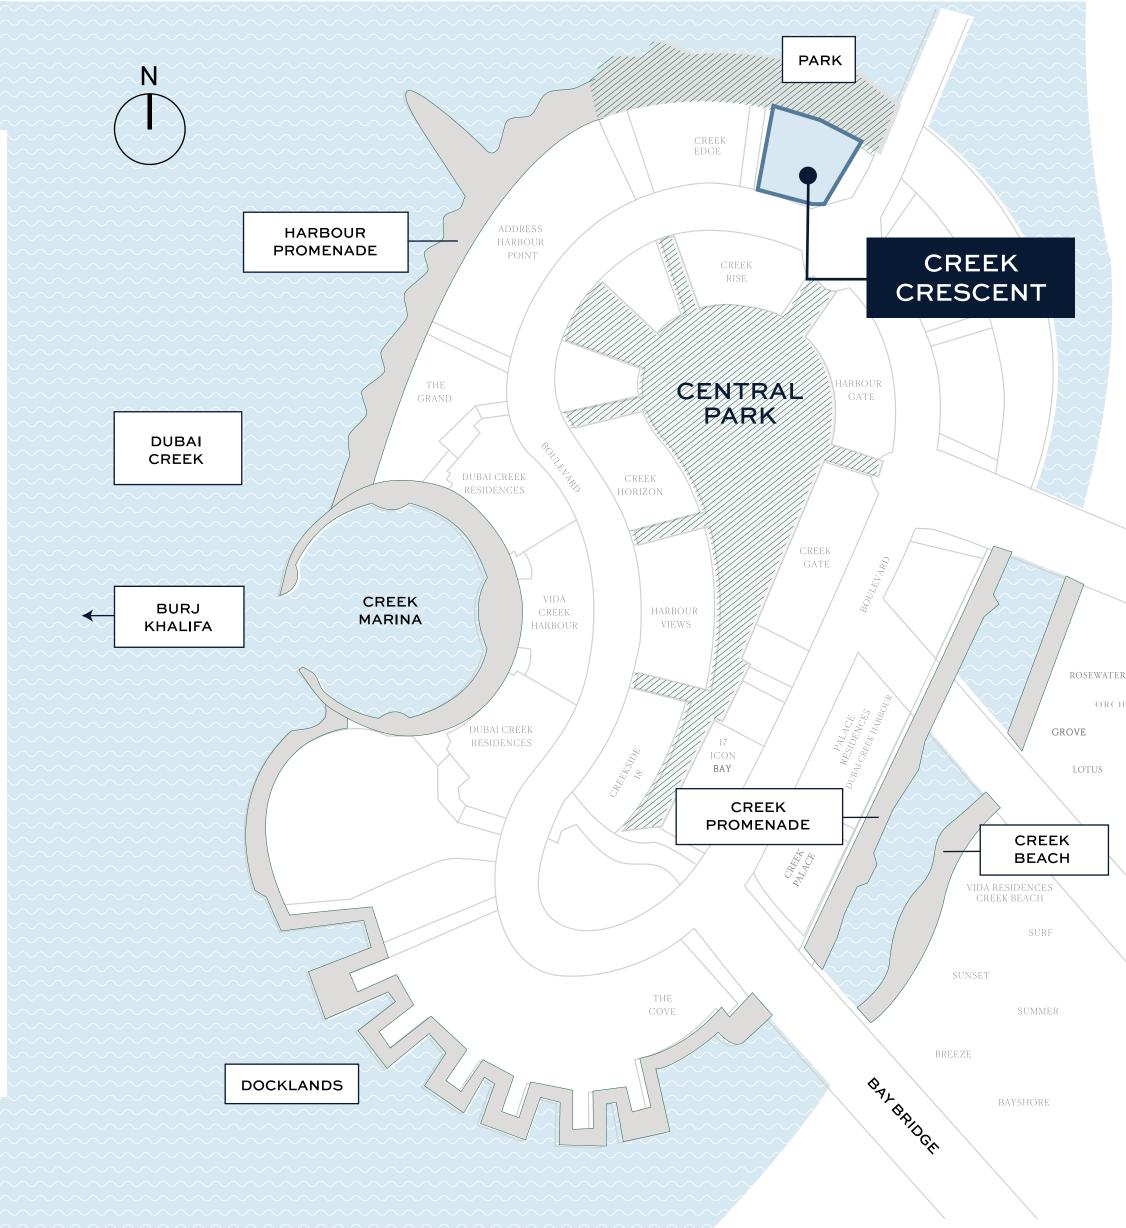

### **DUBAI CREEK** HARBOUR

CREEK CRESCENT

# Creek Crescent

Stylish Waterfront Residences

# Perfectly Connected

Perfectly located in Creek Island, an integral part of Dubai Creek Harbour, Creek Crescent benefits from a fully-integrated transport system so you can get around Dubai with ease.

## Urban Sophistication

Creek Crescent offers the aspirational dream of high-end waterfront living, with the sophistication of urban cool, astonishing design flair as well as unsurpassed levels of finish. Located north of Dubai Creek Harbour Island, Creek Crescent is the gateway to the island from a stunning panoramic bridge over the canal.