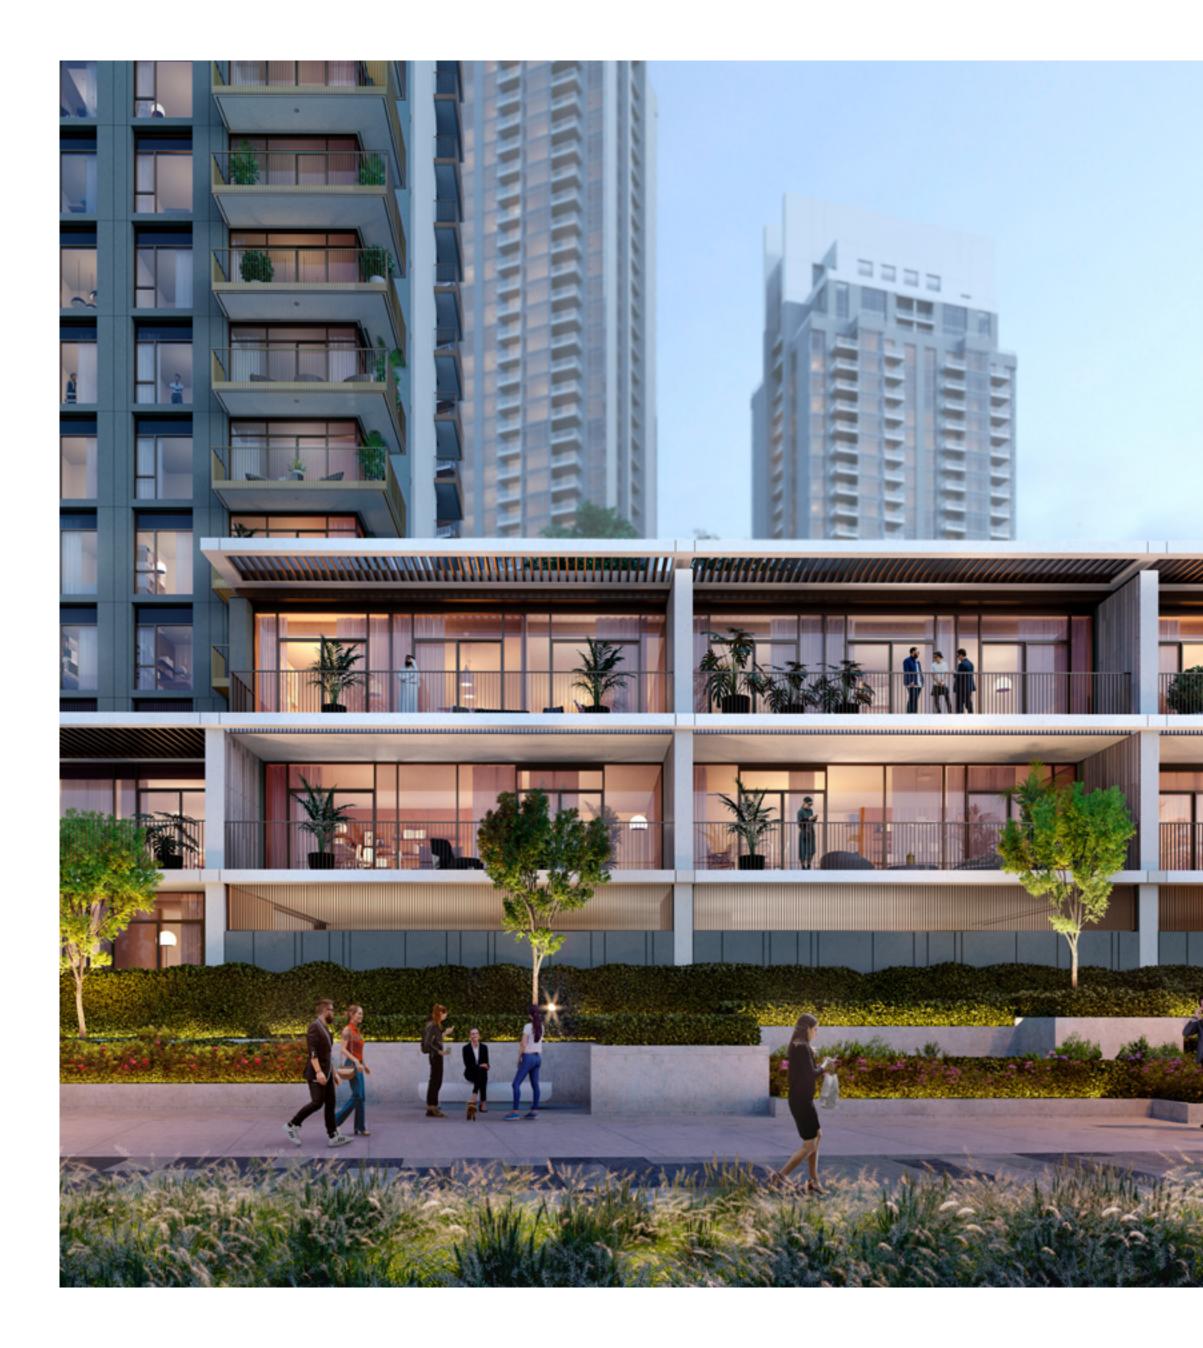

## Urban Sophistication

Creek Crescent offers the aspirational dream of high-end waterfront living, with the sophistication of urban cool, astonishing design flair as well as unsurpassed levels of finish. Located north of Dubai Creek Harbour Island, Creek Crescent is the gateway to the island from a stunning panoramic bridge over the canal.

The elegantly shaped tower blends seamlessly with the modernity of its surroundings while engaging the senses and framing stunning views of the Creek Island waterfront.

### Your Private Retreat

Creek Crescent's world-class recreational amenities extend beyond the tower's private retreats. The tower's 4-storey podium is a resident-only sanctuary, guaranteeing hours of relaxation or recreation.

A fusion of tailor-made services and stunning facilities, including swimming pools, a well-appointed gym facility, outdoor children's play areas, BBQ pits and landscaped lawn areas integrated within the landscaped podium, create the perfect 'resort' experience directly by the Creek Island's waterfront promenade.