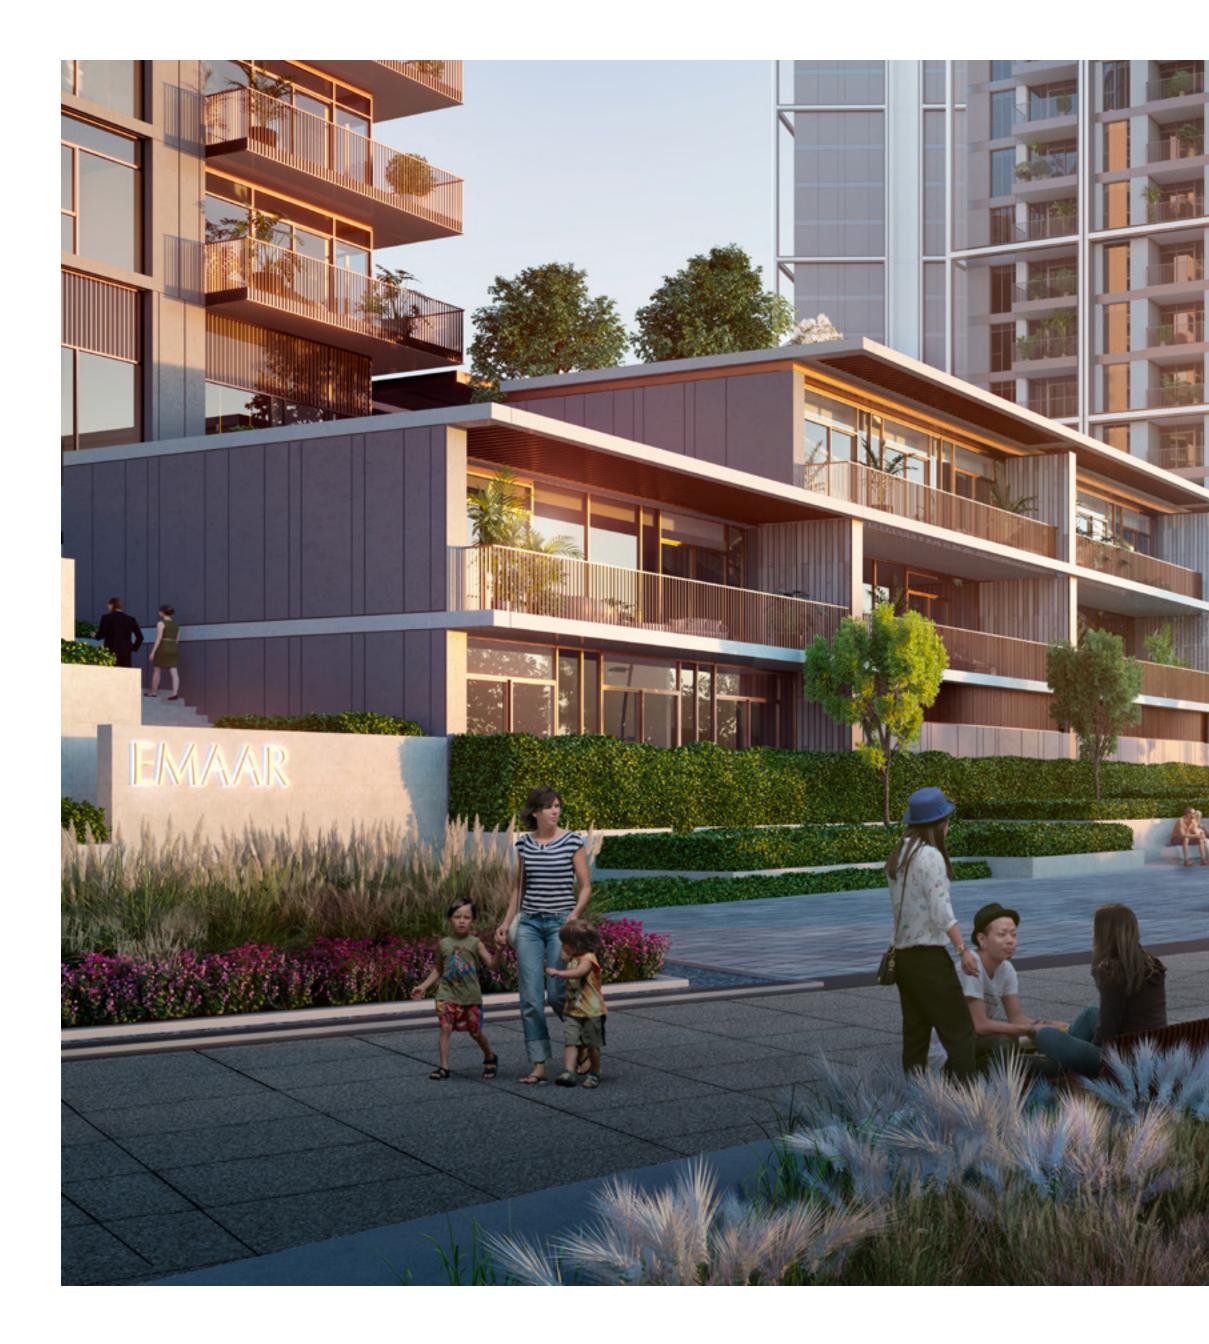

### Creek Crescent Townhouses

Slightly elevated from the pedestrian level, Creek Crescent's stylish townhouses fronting the promenade provide a sense of privacy while at the same time connecting with the urban realm of the promenade.

The external spaces overlooking the promenade offer a series of stepped landscaped terraces, providing you a layer of privacy while still celebrating the alfresco outdoor communal spaces.