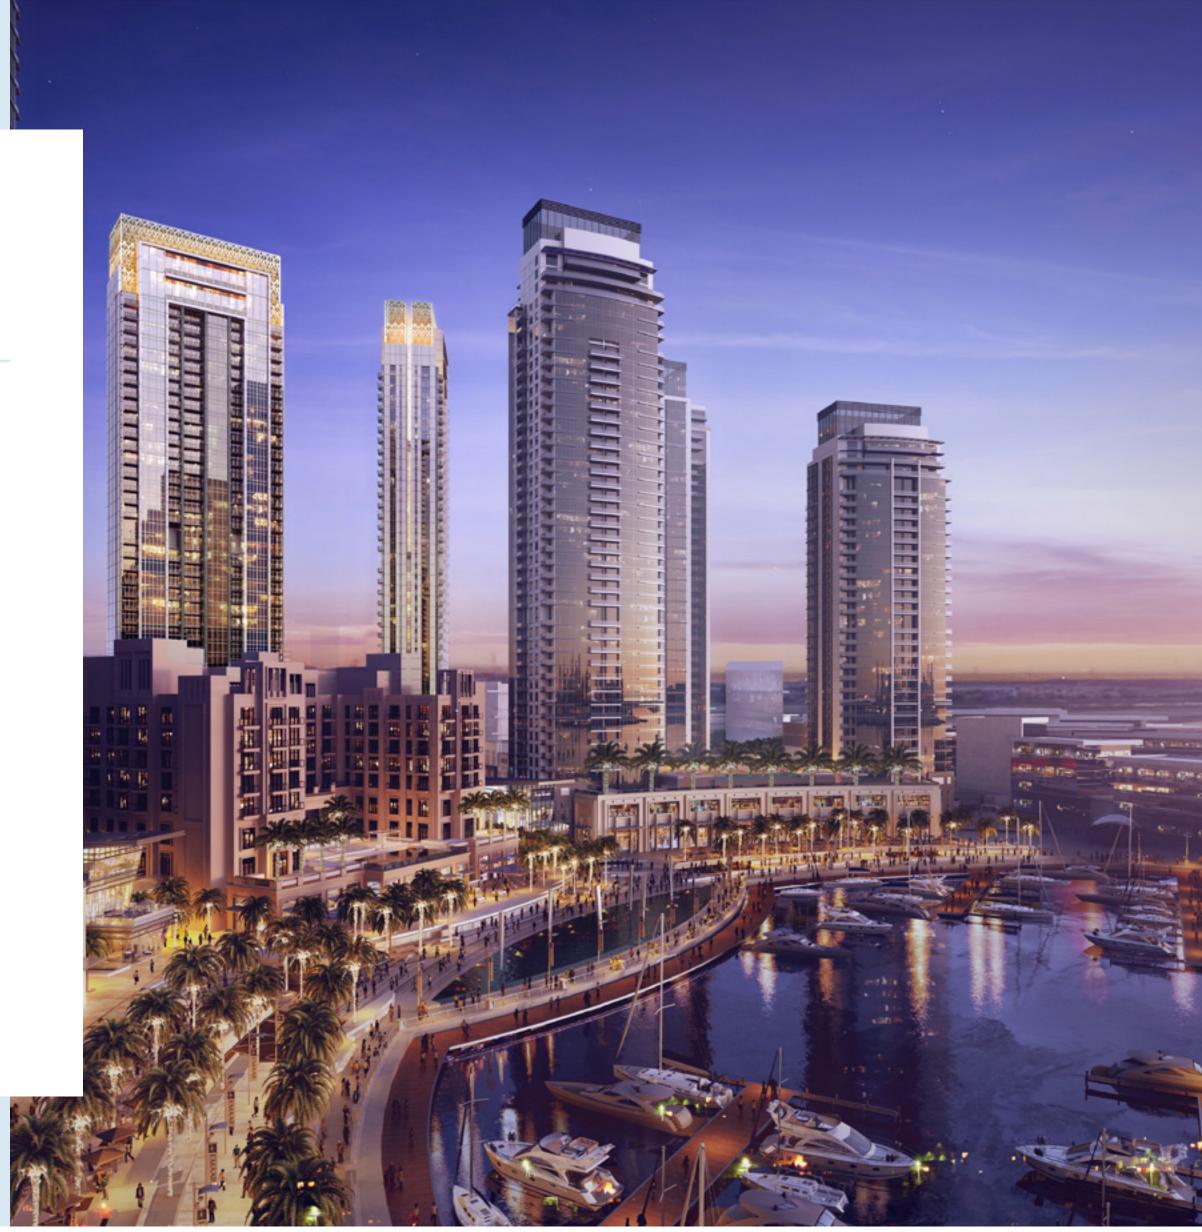

### Dubai Creek Harbour

Dubai Creek Harbour is an ultra-modern, stylish and pedestrian-friendly neighbourhood that integrates with Dubai's sustainable urban character. Situated along the historic Dubai Creek, Dubai Creek Harbour consists of 7.4 million sqm of residential space and 500,000 sqm of parks & open spaces with a viable mix of retail, business, recreation, and community facilities, all within walking distance.

### The Island District

The Island District is a waterfront development that mixes upscale residences with enticing leisure and recreational amenities to create a world-class waterfront community. The district's green central park, stunning marina, yacht club, and five-star hotels will all be popular destinations for residents to enjoy the district's breathtaking views and memorable experiences.

### Creek Marina

With a wide variety of retail, dining, and recreational options, Creek Marina never slows down. Landscaped pedestrian walkways offer stunning views of Downtown Dubai at dusk, while world-class art pieces add another layer to the trendsetting lifestyle.