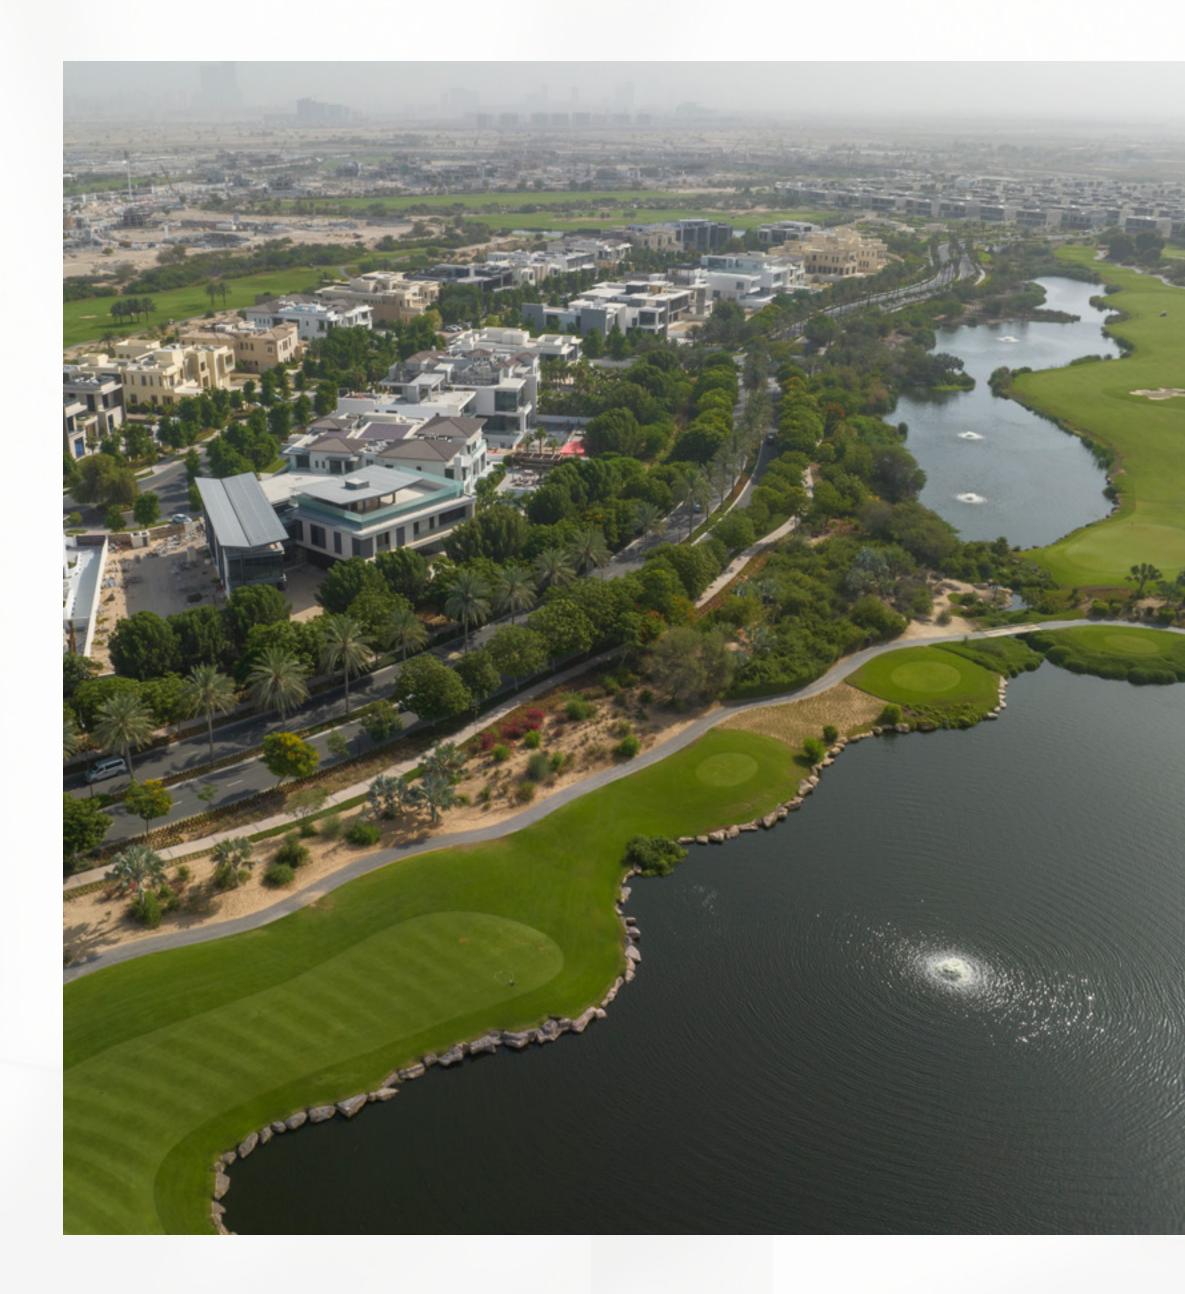

### Green Serenity & Suburban charm

At Club Drive, relish the calming vistas of Dubai Hills Golf Course and the serene beauty of low-rise areas, offering a harmonious blend of urban luxury and suburban grace.

### Dubai Hills Golf Club

Dubai Hills Golf Club encompasses 1.2 million sqm of meticulously manicured fairways, set against the backdrop of Burj Khalifa and Downtown Dubai, with a glorious outward nine.