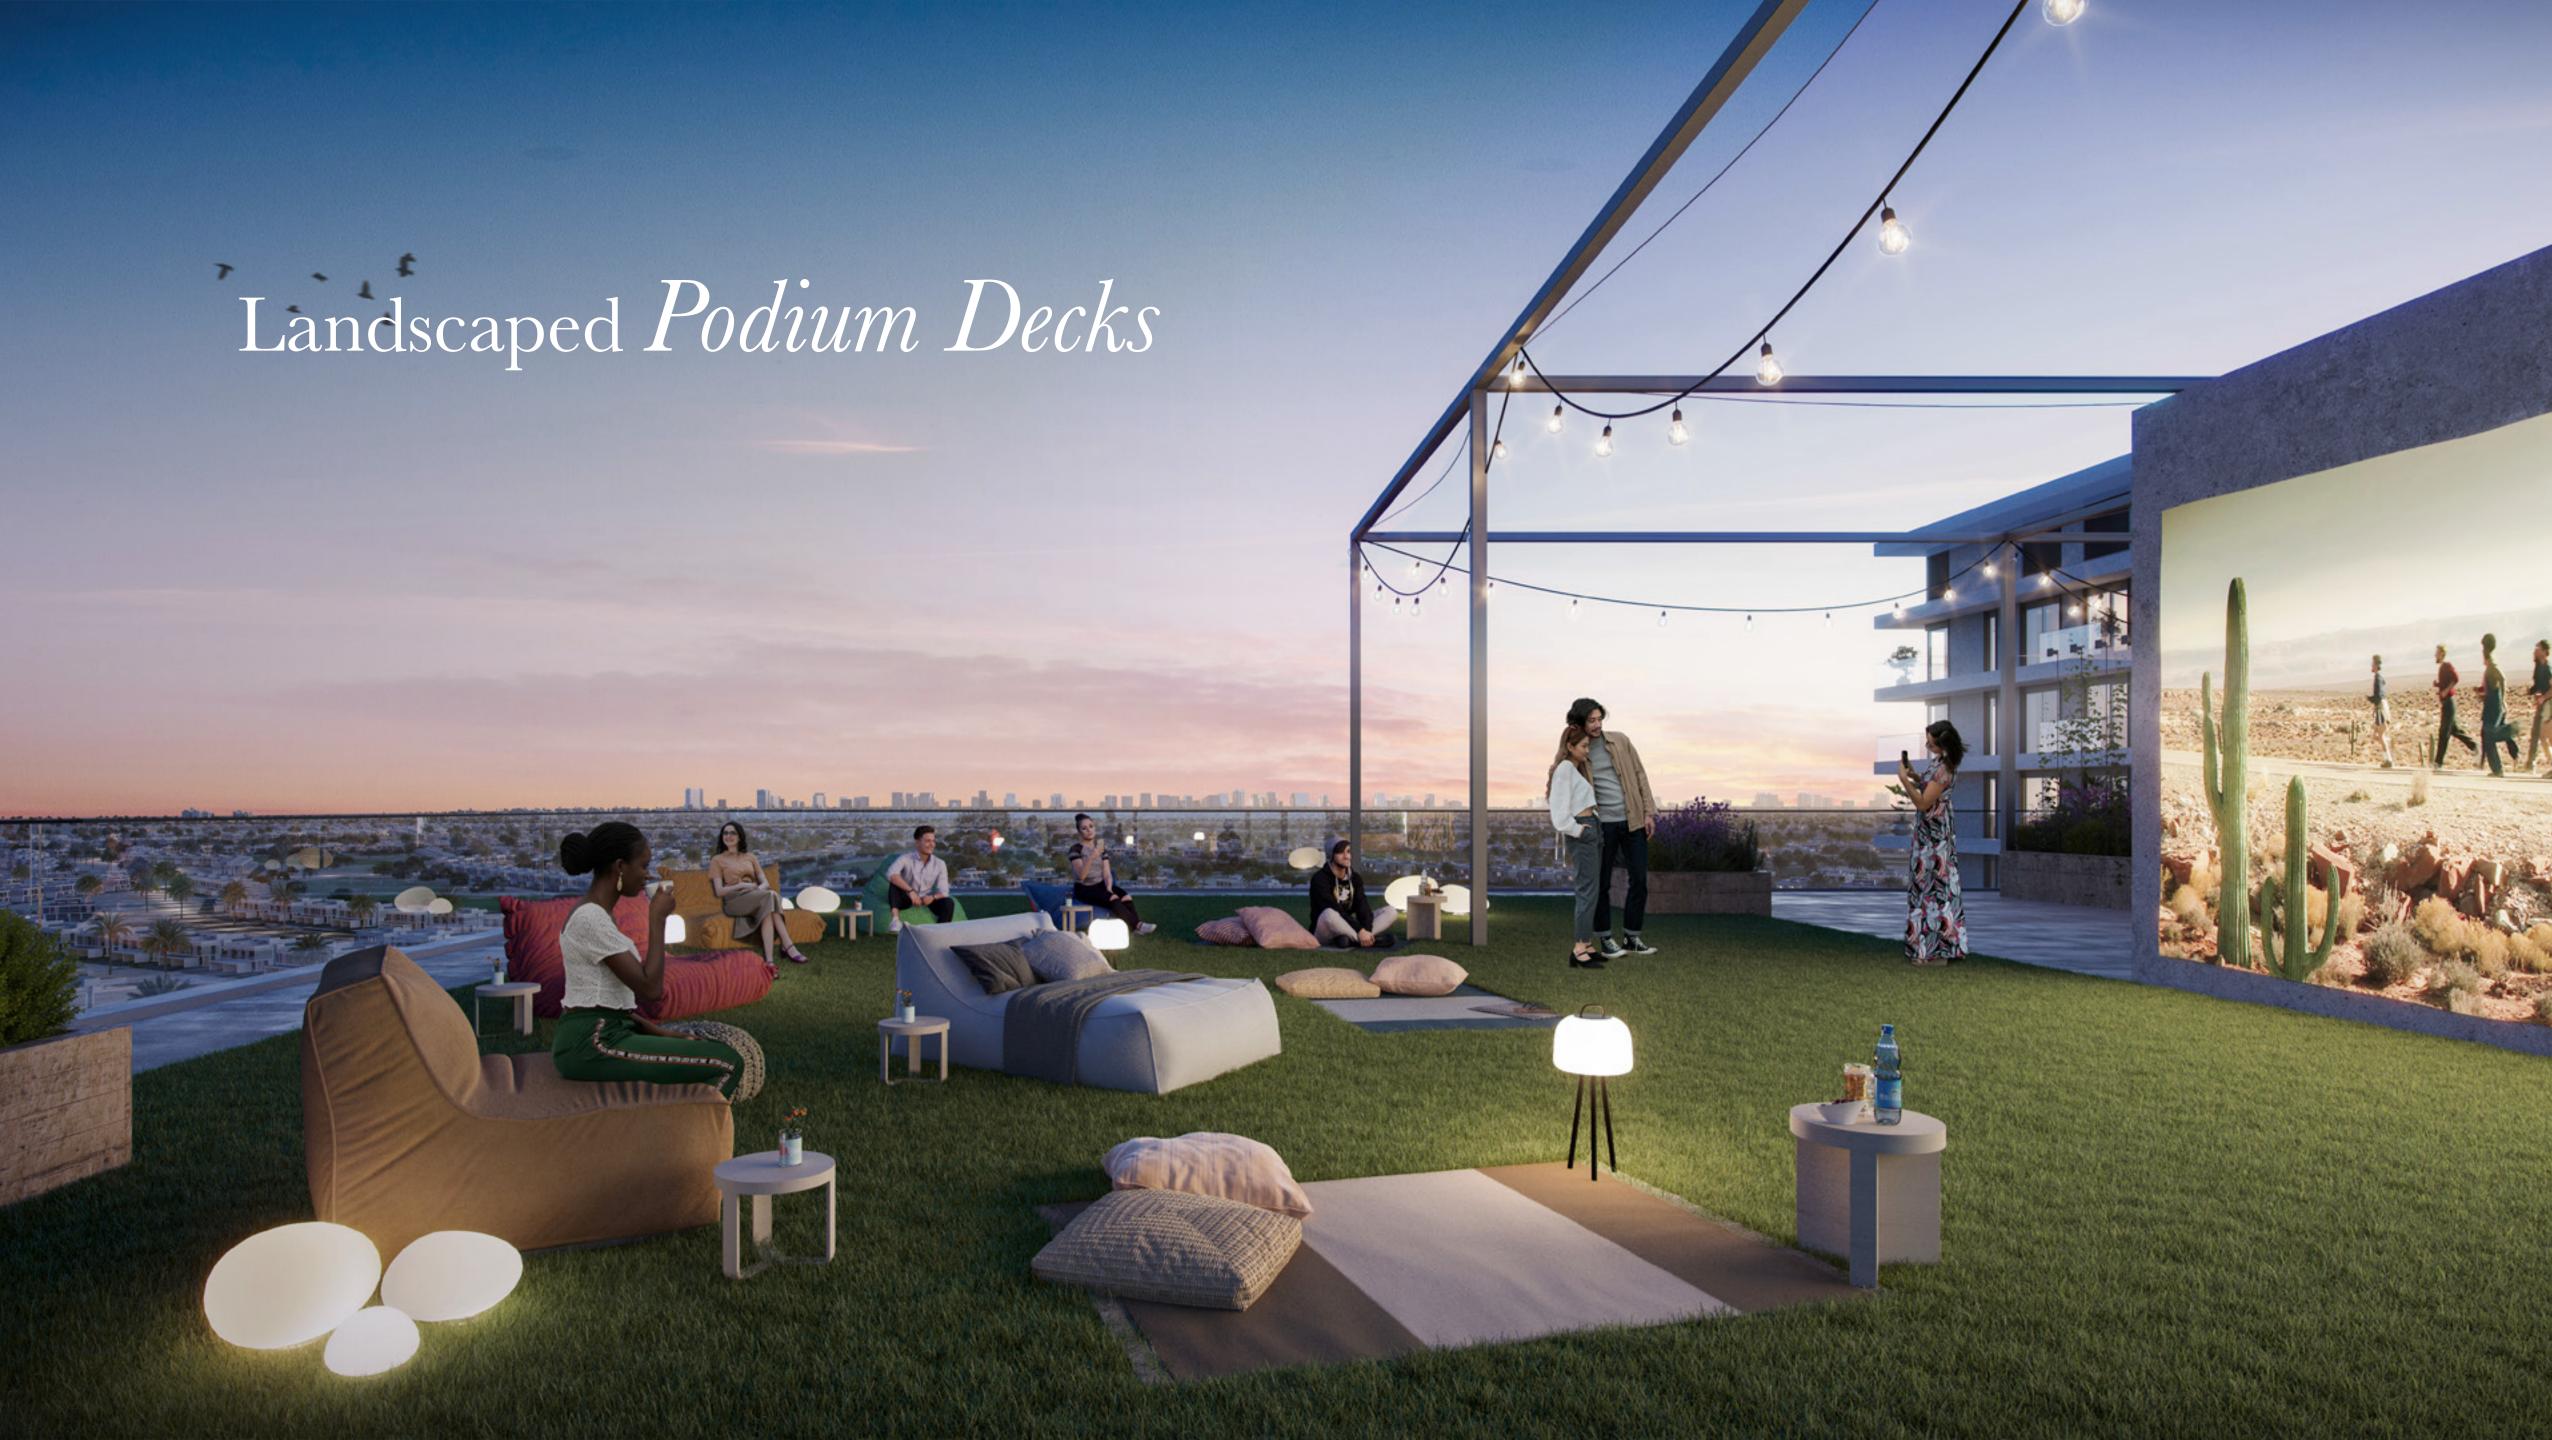

## Elevated Experiences

Event Lawns

Fitness Centre

Kids' Playground

Multi-purpose Court

Club Drive is a place where modern conveniences meet the grandeur of nature. The community boasts an inviting infinity pool, dedicated children's dry and wet play areas, and an external sports court, in addition to landscaped decks and top-tier fitness centres. Club Drive embodies luxury in harmony, with dedicated spaces for children and 24-hour security.