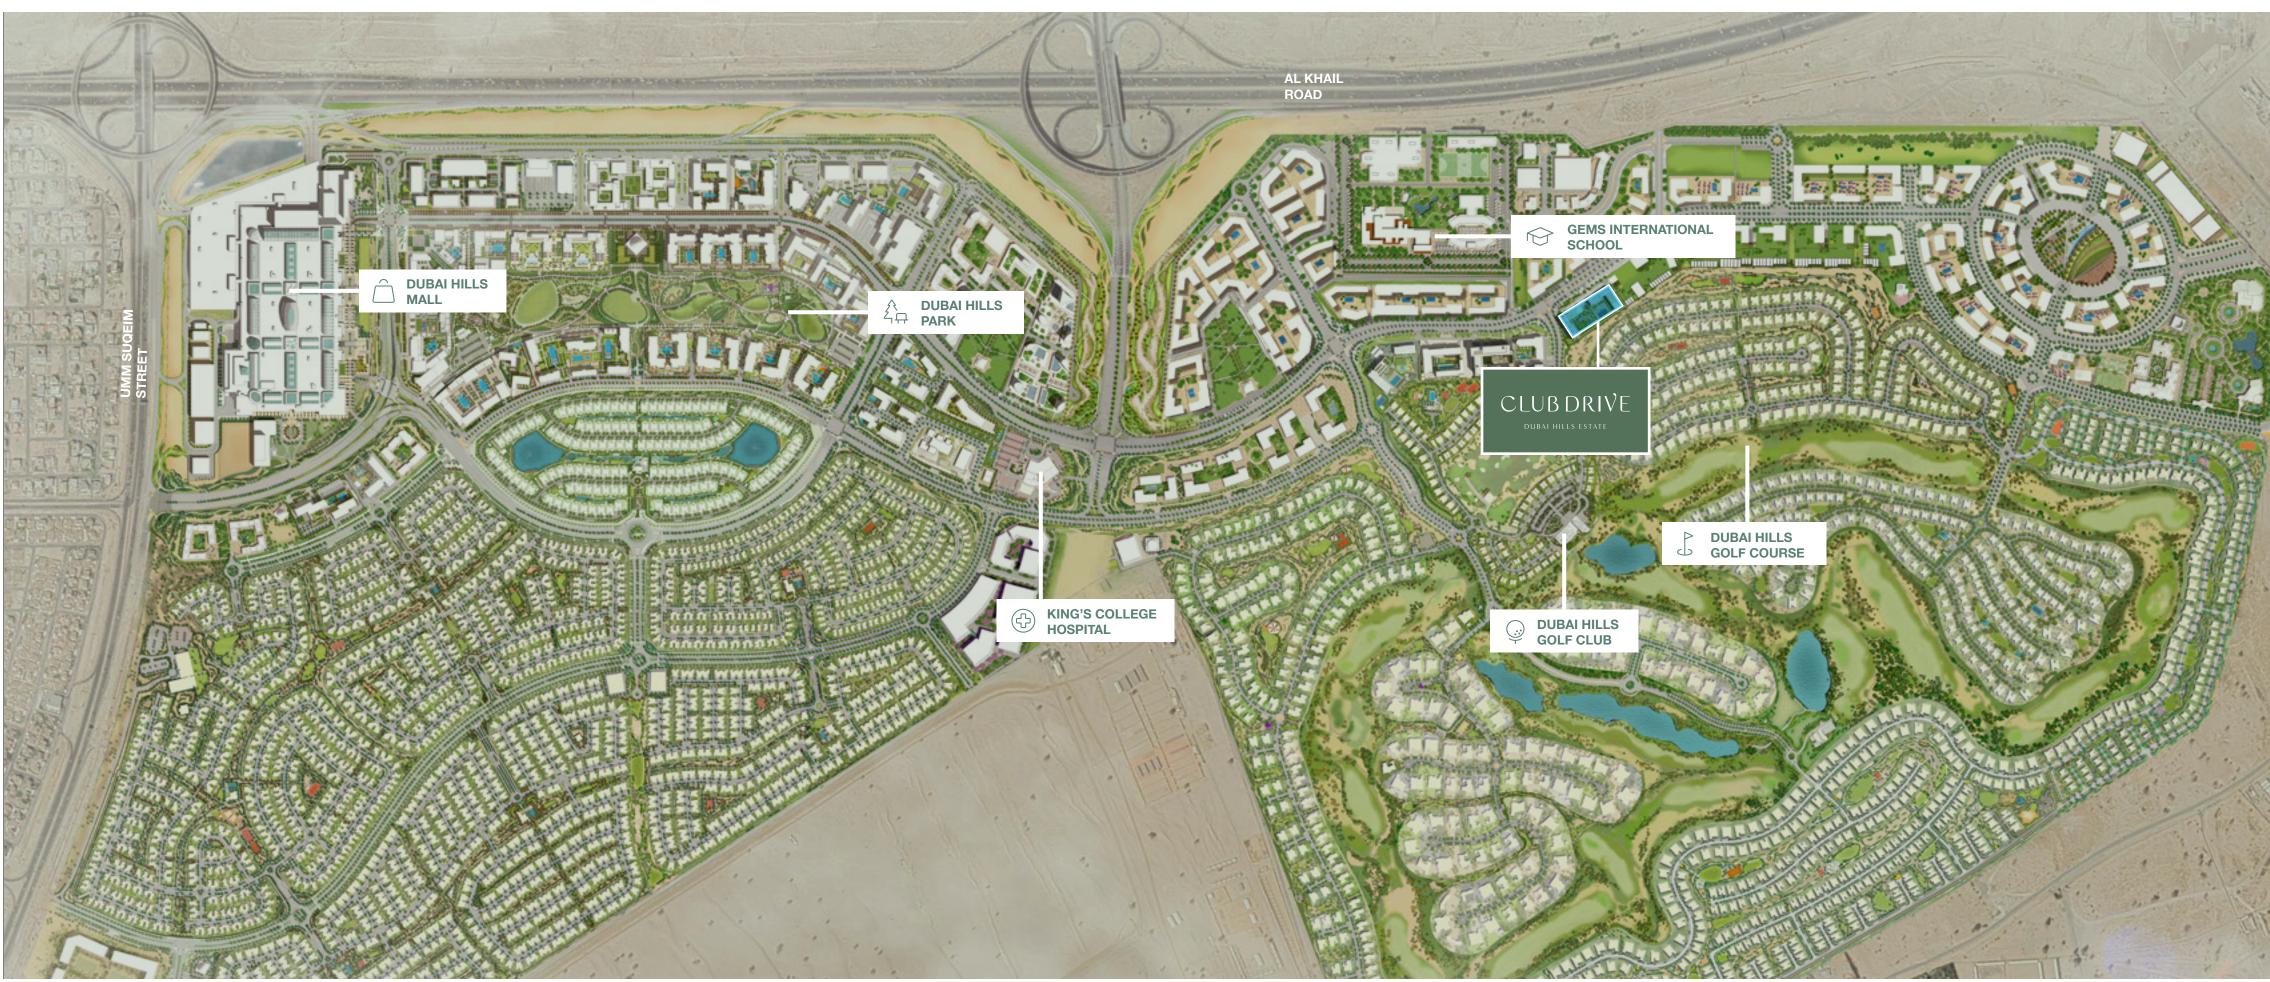

### Nature's Touch in the community

Dubai Hills Estate is an urban masterpiece—a sublime balance of modern apartments and villa communities set against a rustic backdrop.

Prime Location

Dubai Hills Park

Dubai Hills Mall

Premier Golf Course

### Dubai Hills Park

Dubai Hills Park is a lush green oasis in the heart of Dubai Hills Estate's southern district. The park encompasses wadi trails, children's play areas, a kids' splash park, sports facilities, an outdoor gym, and much more.

### Dubai Hills Mall

Dubai Hills Mall is a destination of endless possibilities. Ideally positioned on the crossroads of Umm Suqeim Road and Al Khail Road, and only a short walk from Park Horizon, the mall grants you:

### Dubai Hills Golf Club

Dubai Hills Golf Club encompasses 1.2 million sqm of meticulously manicured fairways, set against the backdrop of Burj Khalifa and Downtown Dubai, with a glorious outward nine.