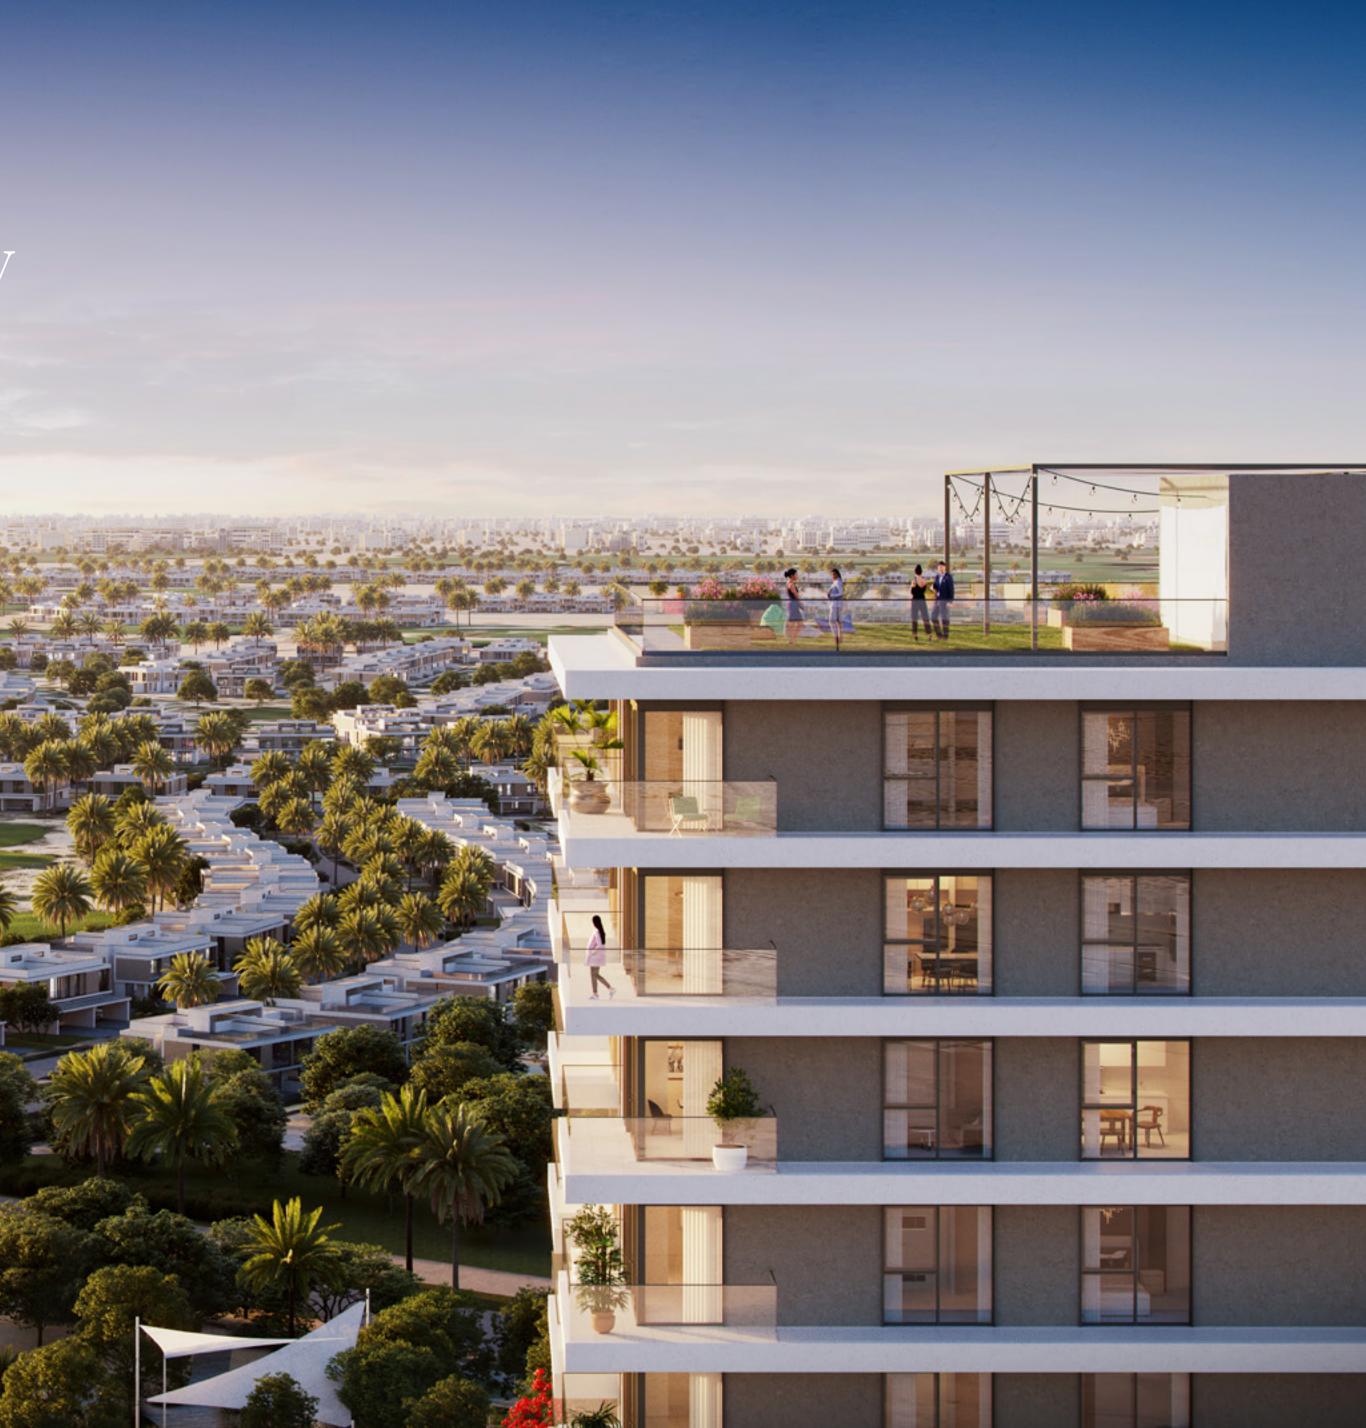

## Supreme Indulgences

Club Drive's entrance is unlike any. Boasting a grand lobby, plush resident lounge, and an avant-garde podium. Relax by the infinity pool, surrounded by cabanas and nature, or indulge in facilities like the multipurpose room, kids' area, and top-tier fitness centres.

## Elevated Experiences

Event Lawns

Fitness Centre

Kids' Playground

Multi-purpose Court

Club Drive is a place where modern conveniences meet the grandeur of nature. The community boasts an inviting infinity pool, dedicated children's dry and wet play areas, and an external sports court, in addition to landscaped decks and top-tier fitness centres. Club Drive embodies luxury in harmony, with dedicated spaces for children and 24-hour security.