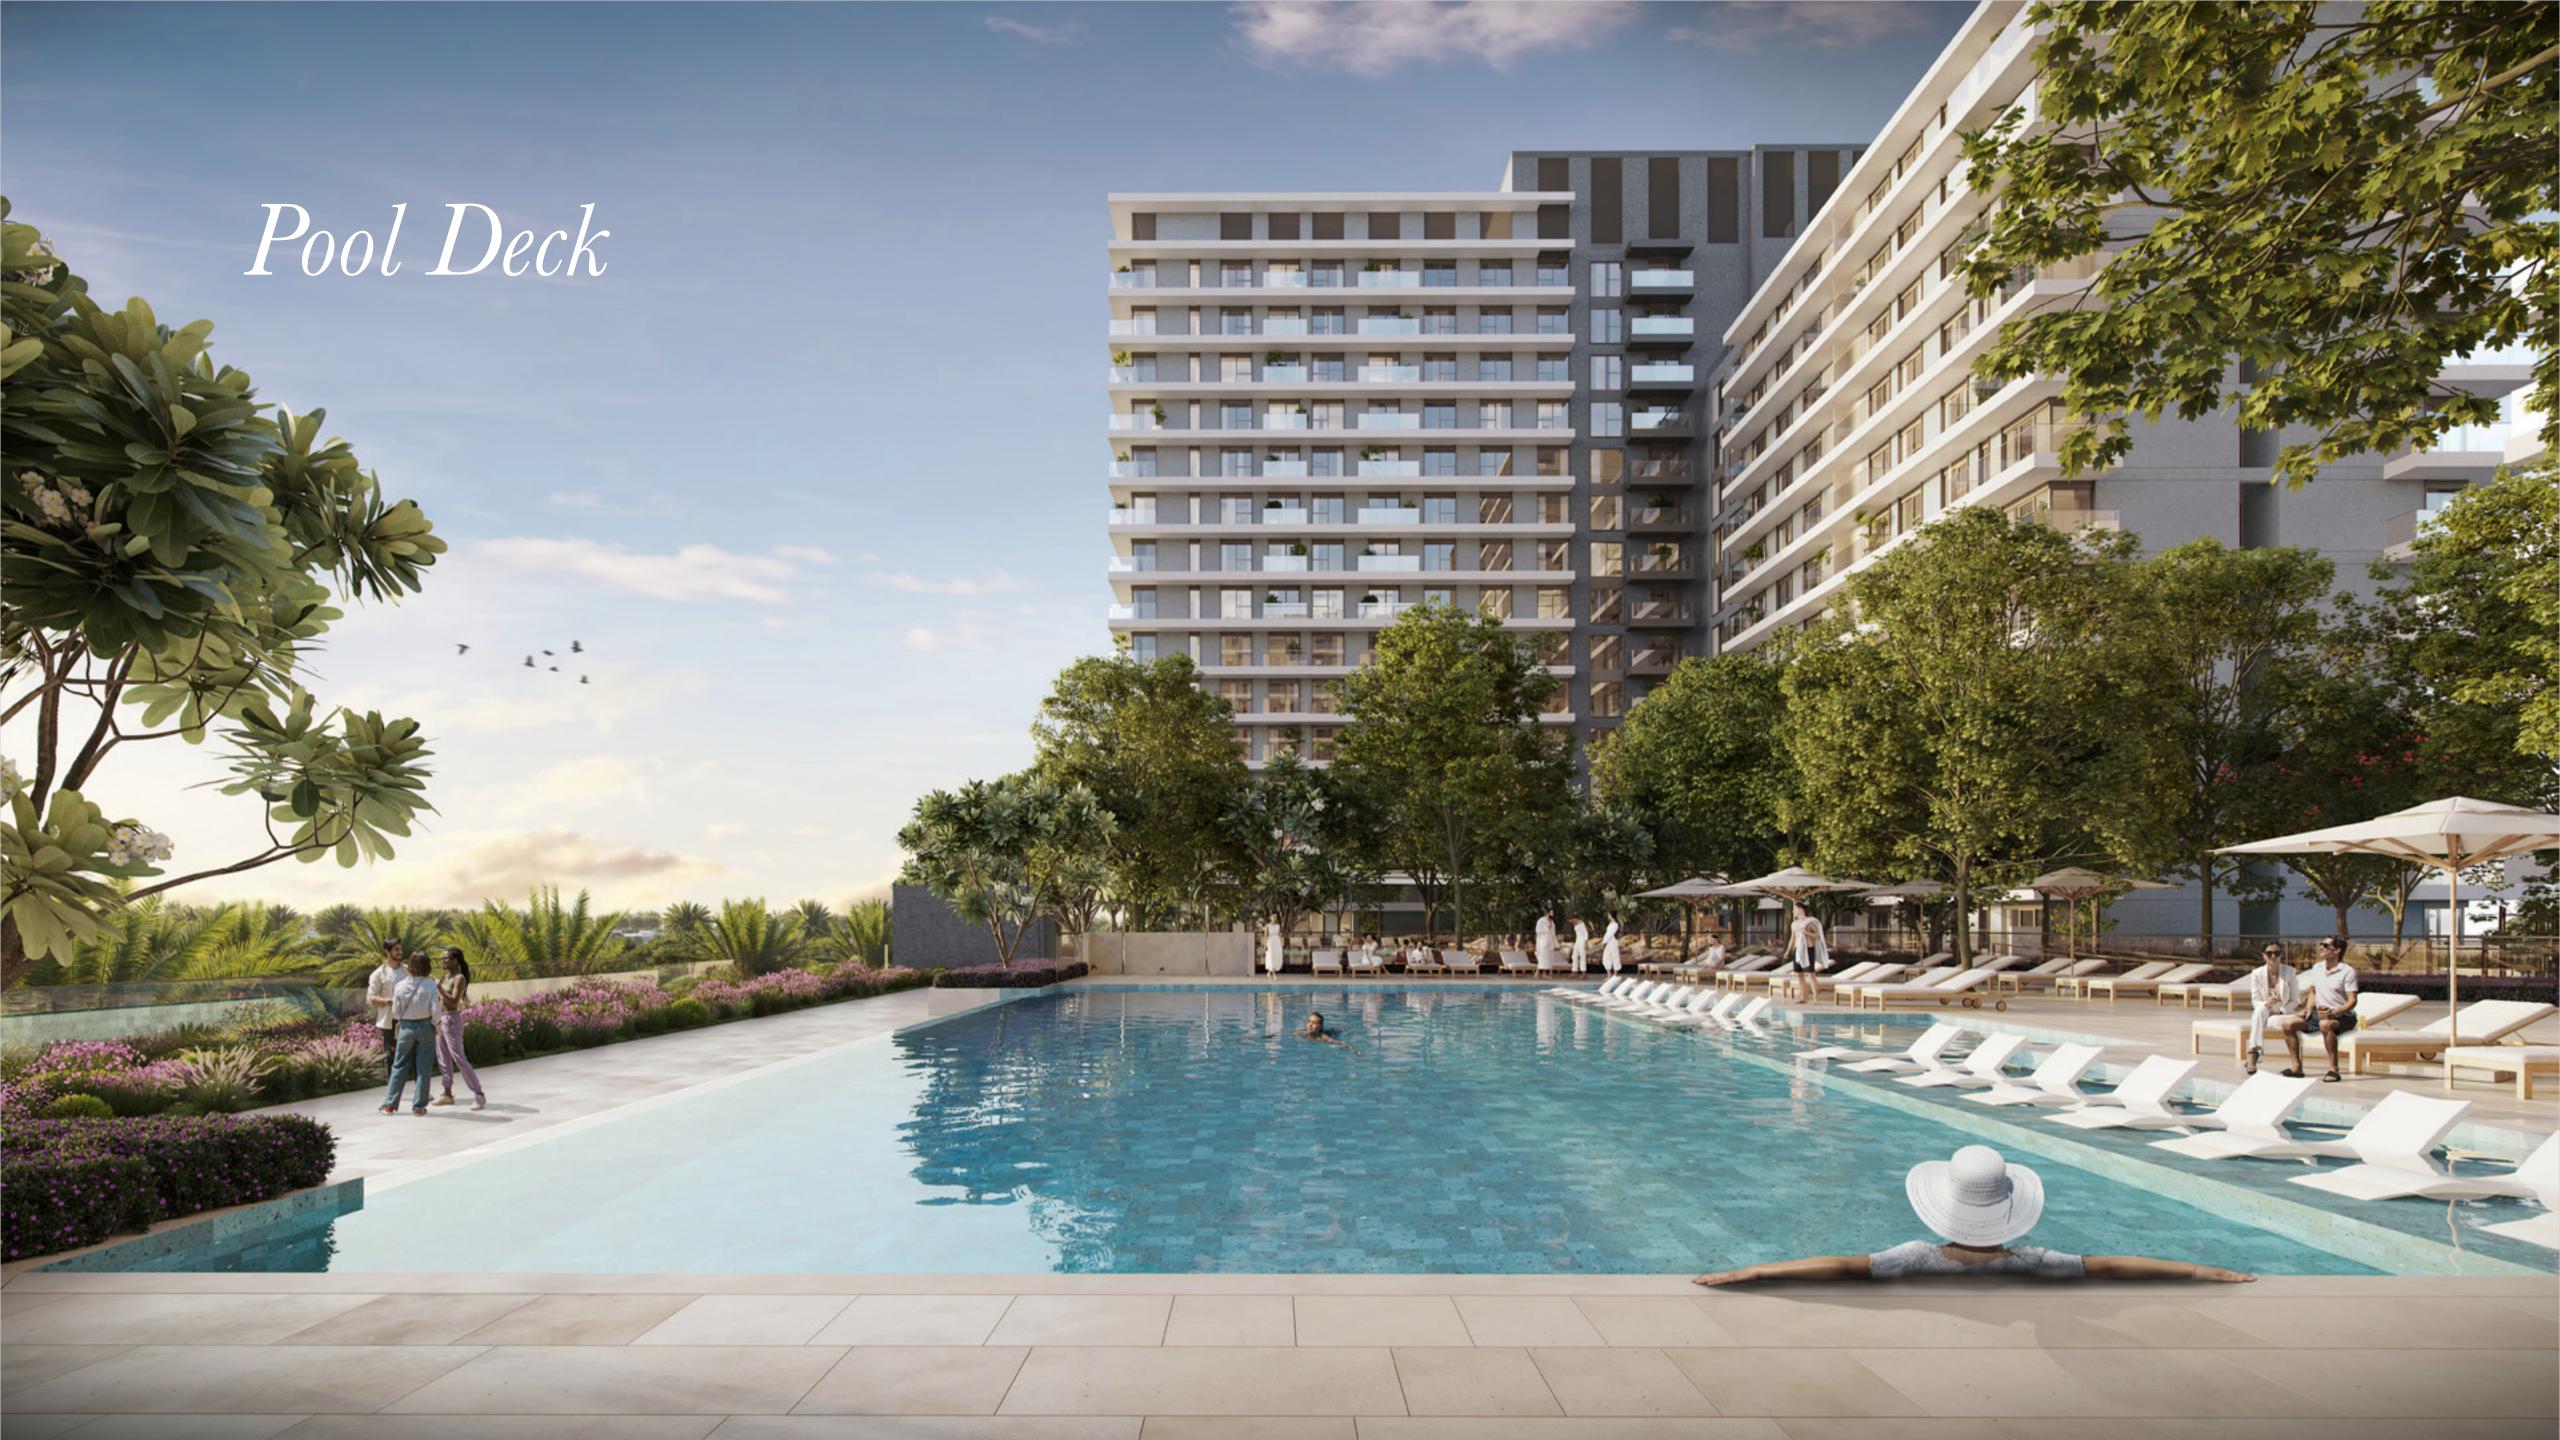

## Supreme Indulgences

Club Drive's entrance is unlike any. Boasting a grand lobby, plush resident lounge, and an avant-garde podium. Relax by the infinity pool, surrounded by cabanas and nature, or indulge in facilities like the multipurpose room, kids' area, and top-tier fitness centres.

## Elevated Experiences

Event Lawns

Fitness Centre

Kids' Playground

Multi-purpose Court

Club Drive is a place where modern conveniences meet the grandeur of nature. The community boasts an inviting infinity pool, dedicated children's dry and wet play areas, and an external sports court, in addition to landscaped decks and top-tier fitness centres. Club Drive embodies luxury in harmony, with dedicated spaces for children and 24-hour security.