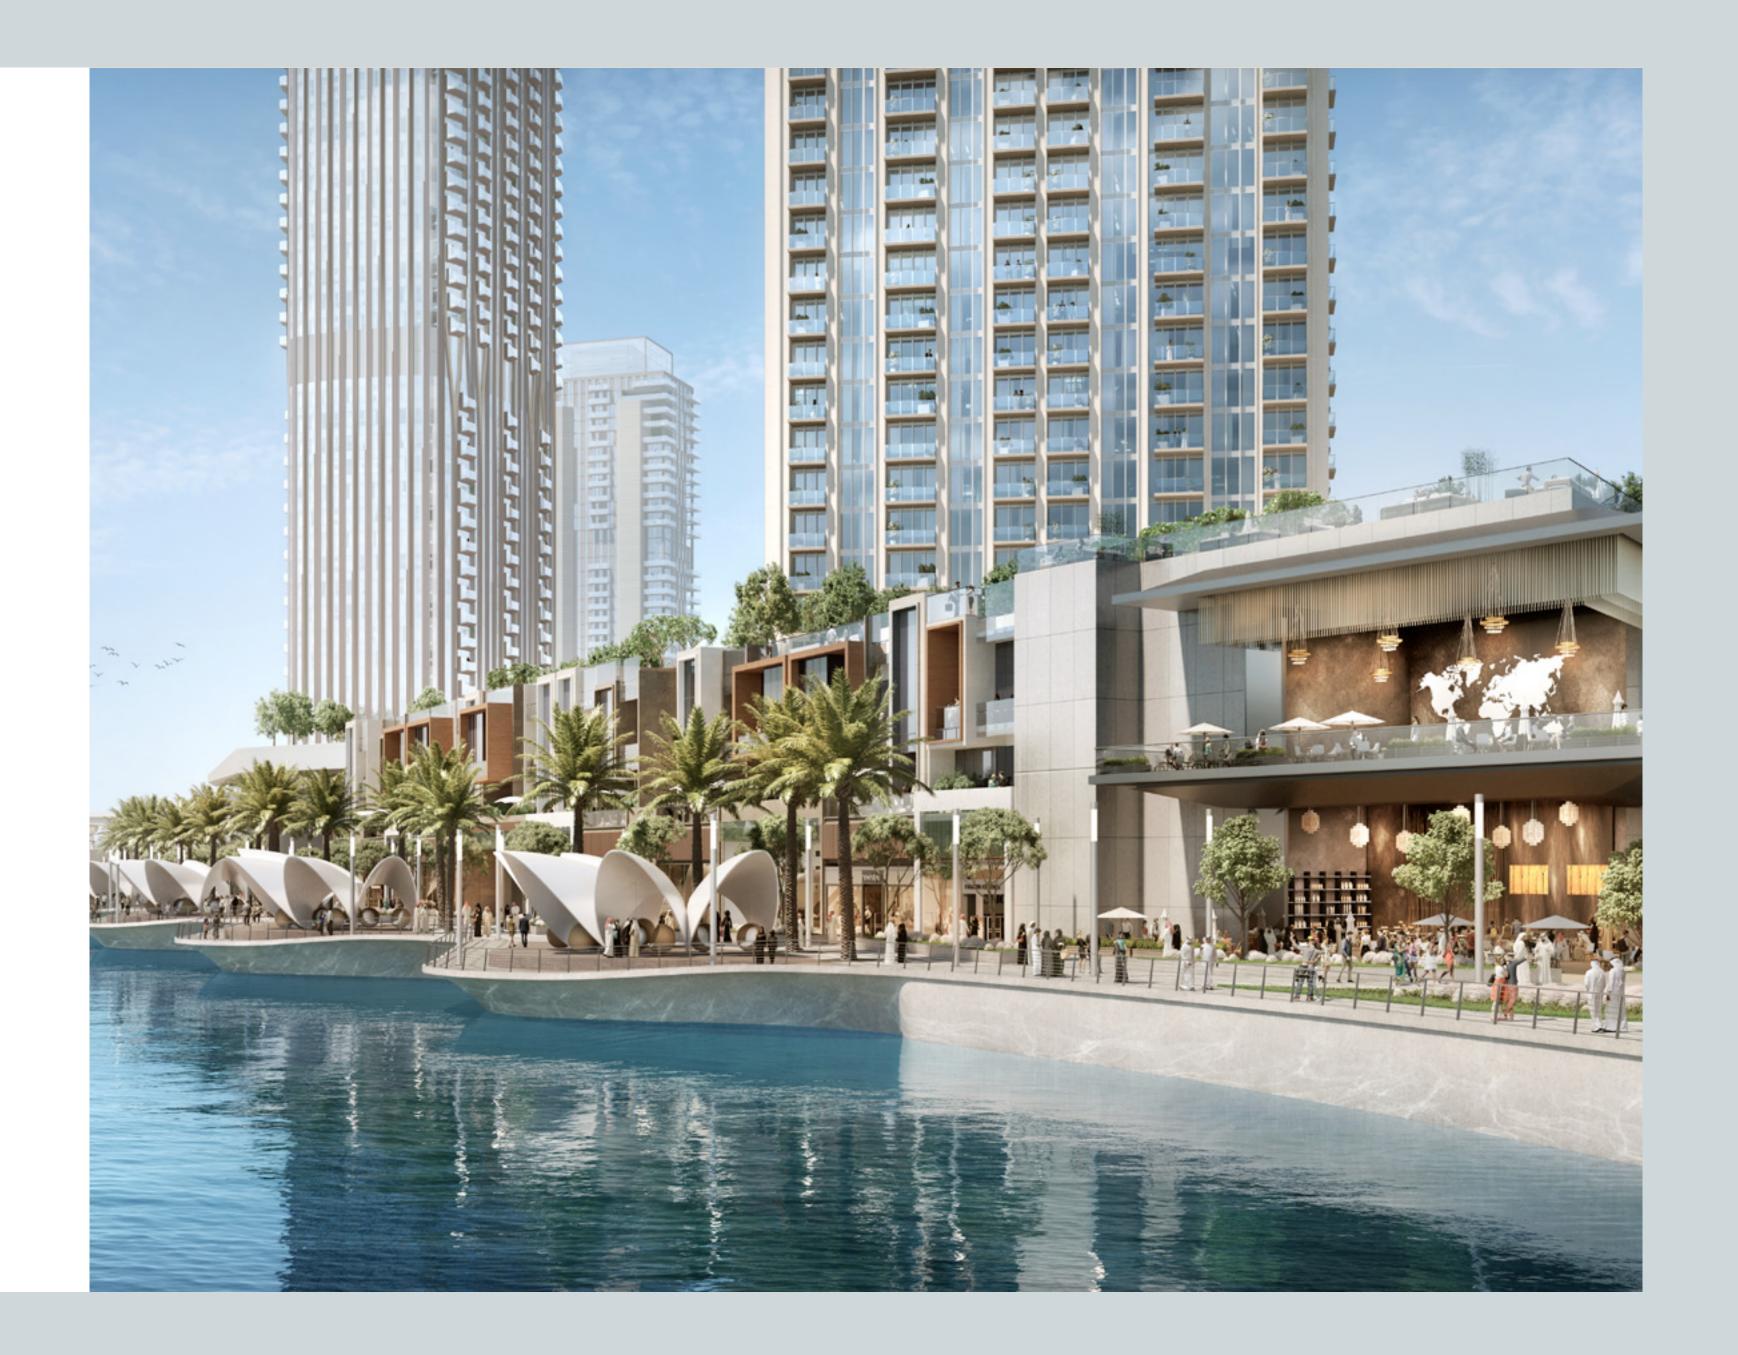

#### CREEK MARINA

With a wide variety of retail, dining, and recreational options, Creek Marina never slows down.

Landscaped pedestrian walkways offer stunning views of Downtown Dubai at dusk, while world-class art installations add another layer to the trendsetting lifestyle.

## HARBOUR PROMENADE

Explore a bustling promenade, an impressive skyline as you sit back and relax on the Harbour Promenade's observation deck. Set sail across Dubai Creek's glistening waters and take in the city's cityscape from a unique vantage point. Enjoy a wonderful meal while taking in the breathtaking views between shopping and boating.