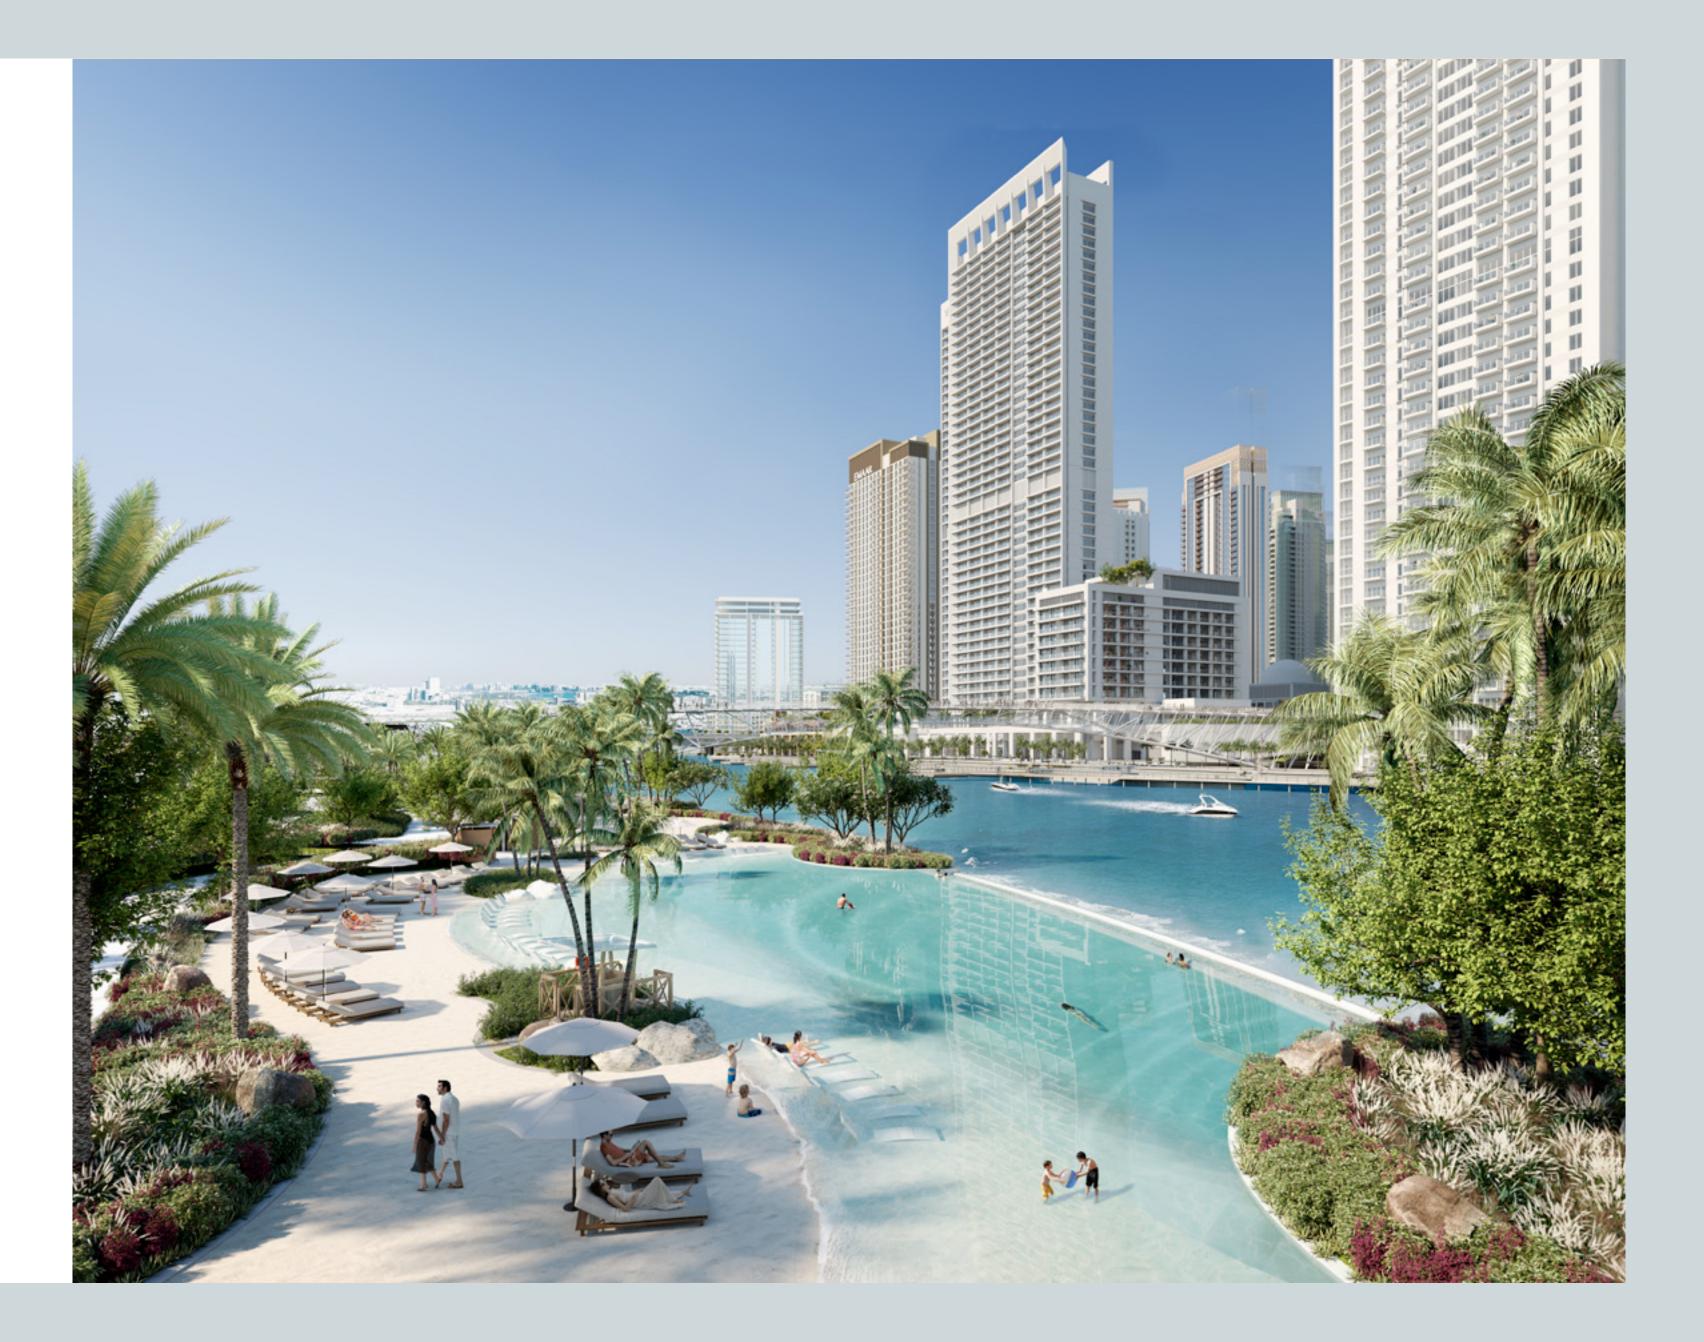

#### CREEK BEACH

Creek Beach is Dubai's first-of-its-kind urban beach in the middle of Dubai Creek Harbour. Located along the historic Dubai Creek. Creek Beach is conceived to offer you the ultimate family-friendly retreat. From 700 metres of pristine white sands to the infinity pool and spectacular sunset views, this is paradise reborn.