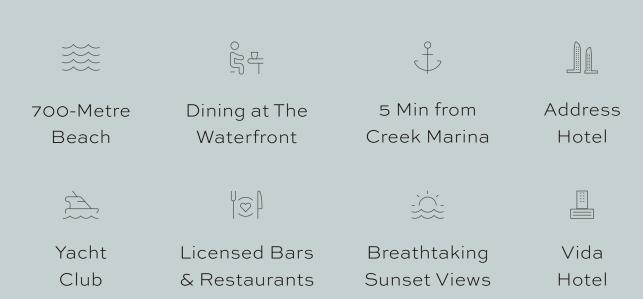

#### CREEK BEACH

Creek Beach is Dubai's first-of-its-kind urban beach in the middle of Dubai Creek Harbour. Located along the historic Dubai Creek. Creek Beach is conceived to offer you the ultimate family-friendly retreat. From 700 metres of pristine white sands to the infinity pool and spectacular sunset views, this is paradise reborn.

#### CREEK MARINA

With a wide variety of retail, dining, and recreational options, Creek Marina never slows down.

Landscaped pedestrian walkways offer stunning views of Downtown Dubai at dusk, while world-class art installations add another layer to the trendsetting lifestyle.

| Address | Sculptural        | Art           |
|---------|-------------------|---------------|
| Hotel   | Viewing Deck      | Installations |
|         |                   |               |
| Food    | Yacht Club Marina | Vida Creek    |
| Trucks  | with 81 Berths    | Harbour       |