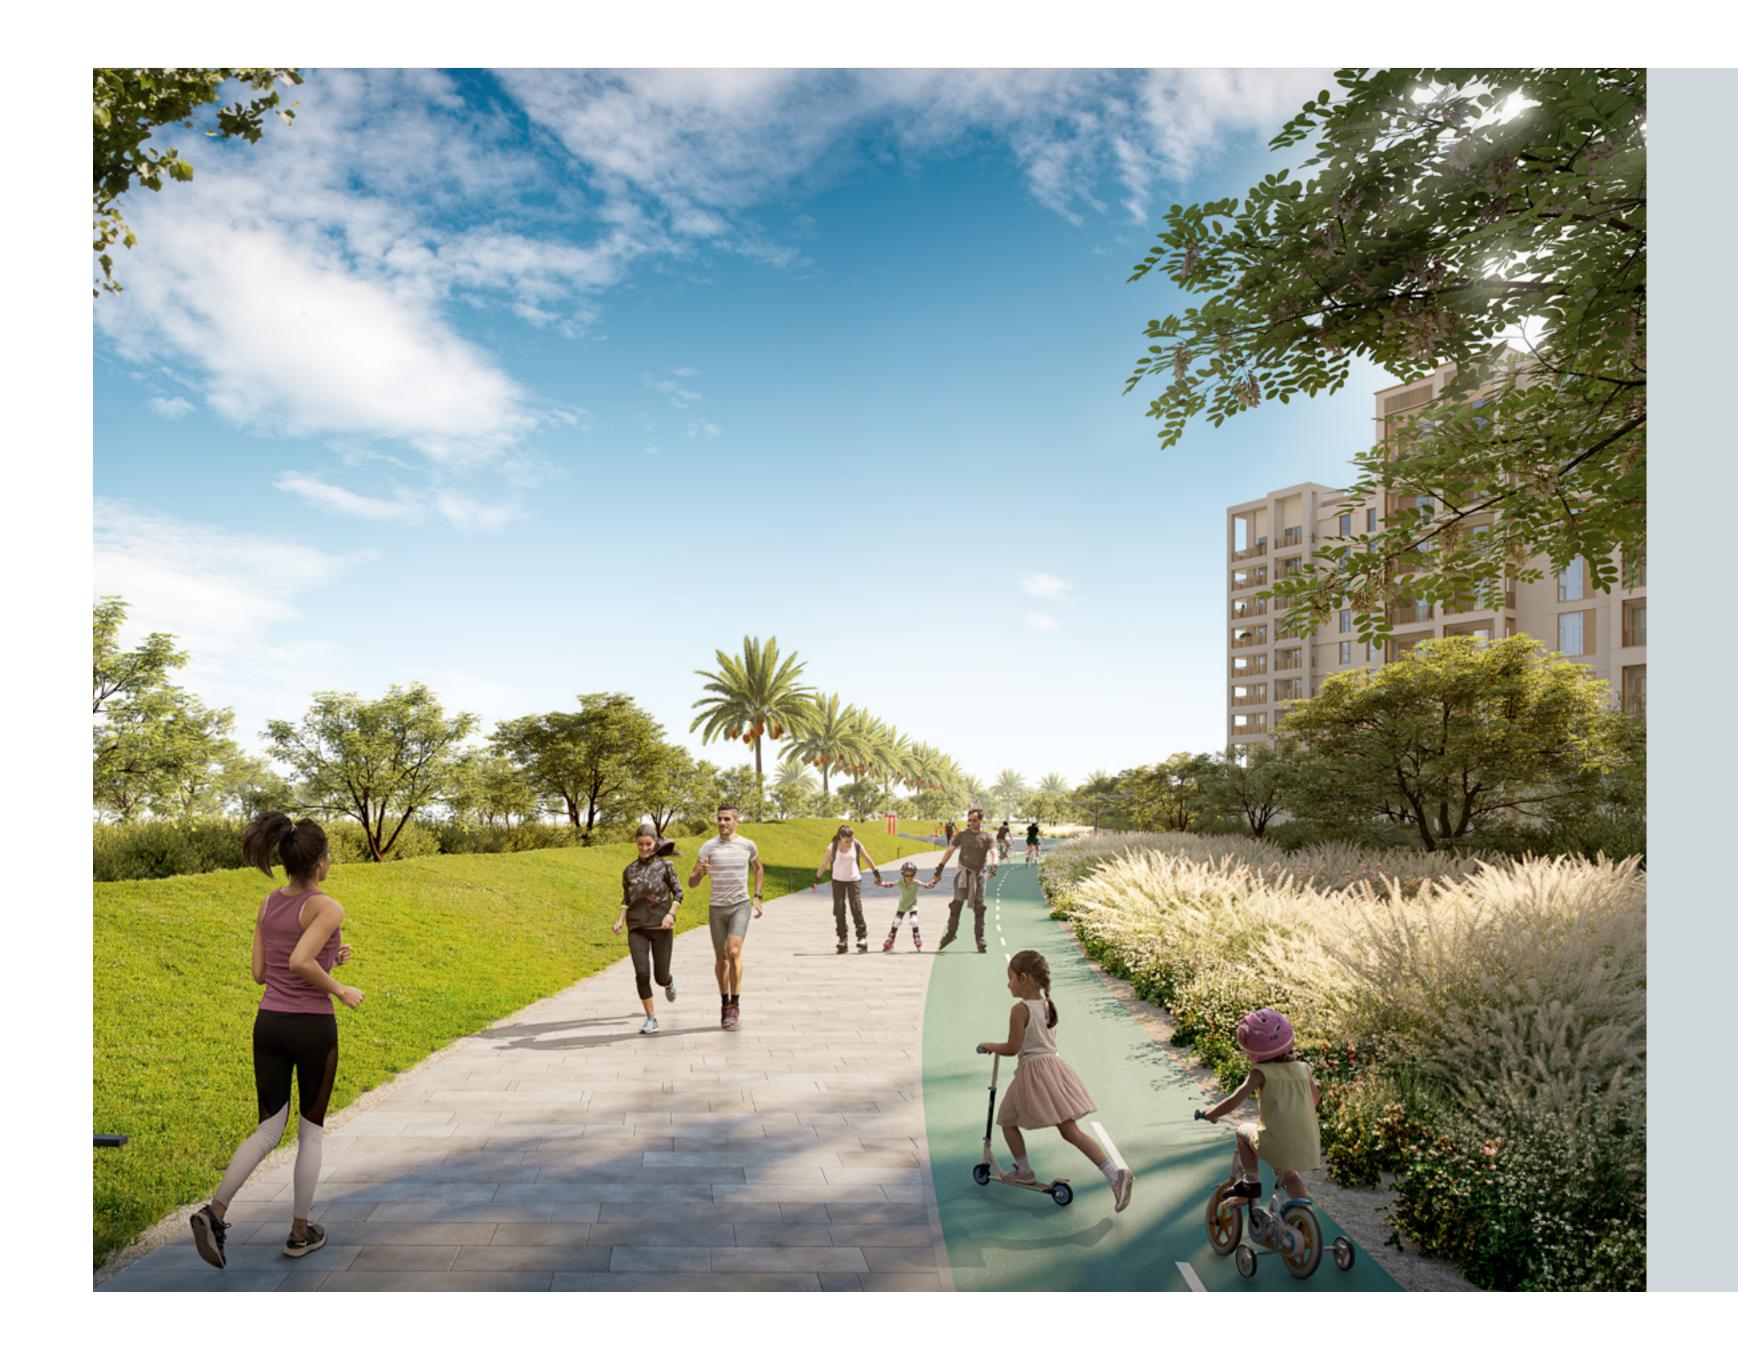

#### CREEK BEACH

Creek Beach is Dubai's first-of-its-kind urban beach in the middle of Dubai Creek Harbour. Located along the historic Dubai Creek. Creek Beach is conceived to offer you the ultimate family-friendly retreat. From 700 metres of pristine white sands to the infinity pool and spectacular sunset views, this is paradise reborn.

Private balconies and terraces let in plenty of natural light and contributes to the relaxing atmosphere reflected by the views of the lush park outside.

This is the pinnacle of contemporary living in a communal setting with access to the Creek Beach promenade, a lush park, cafés, restaurants, and an excellent childcare facility.