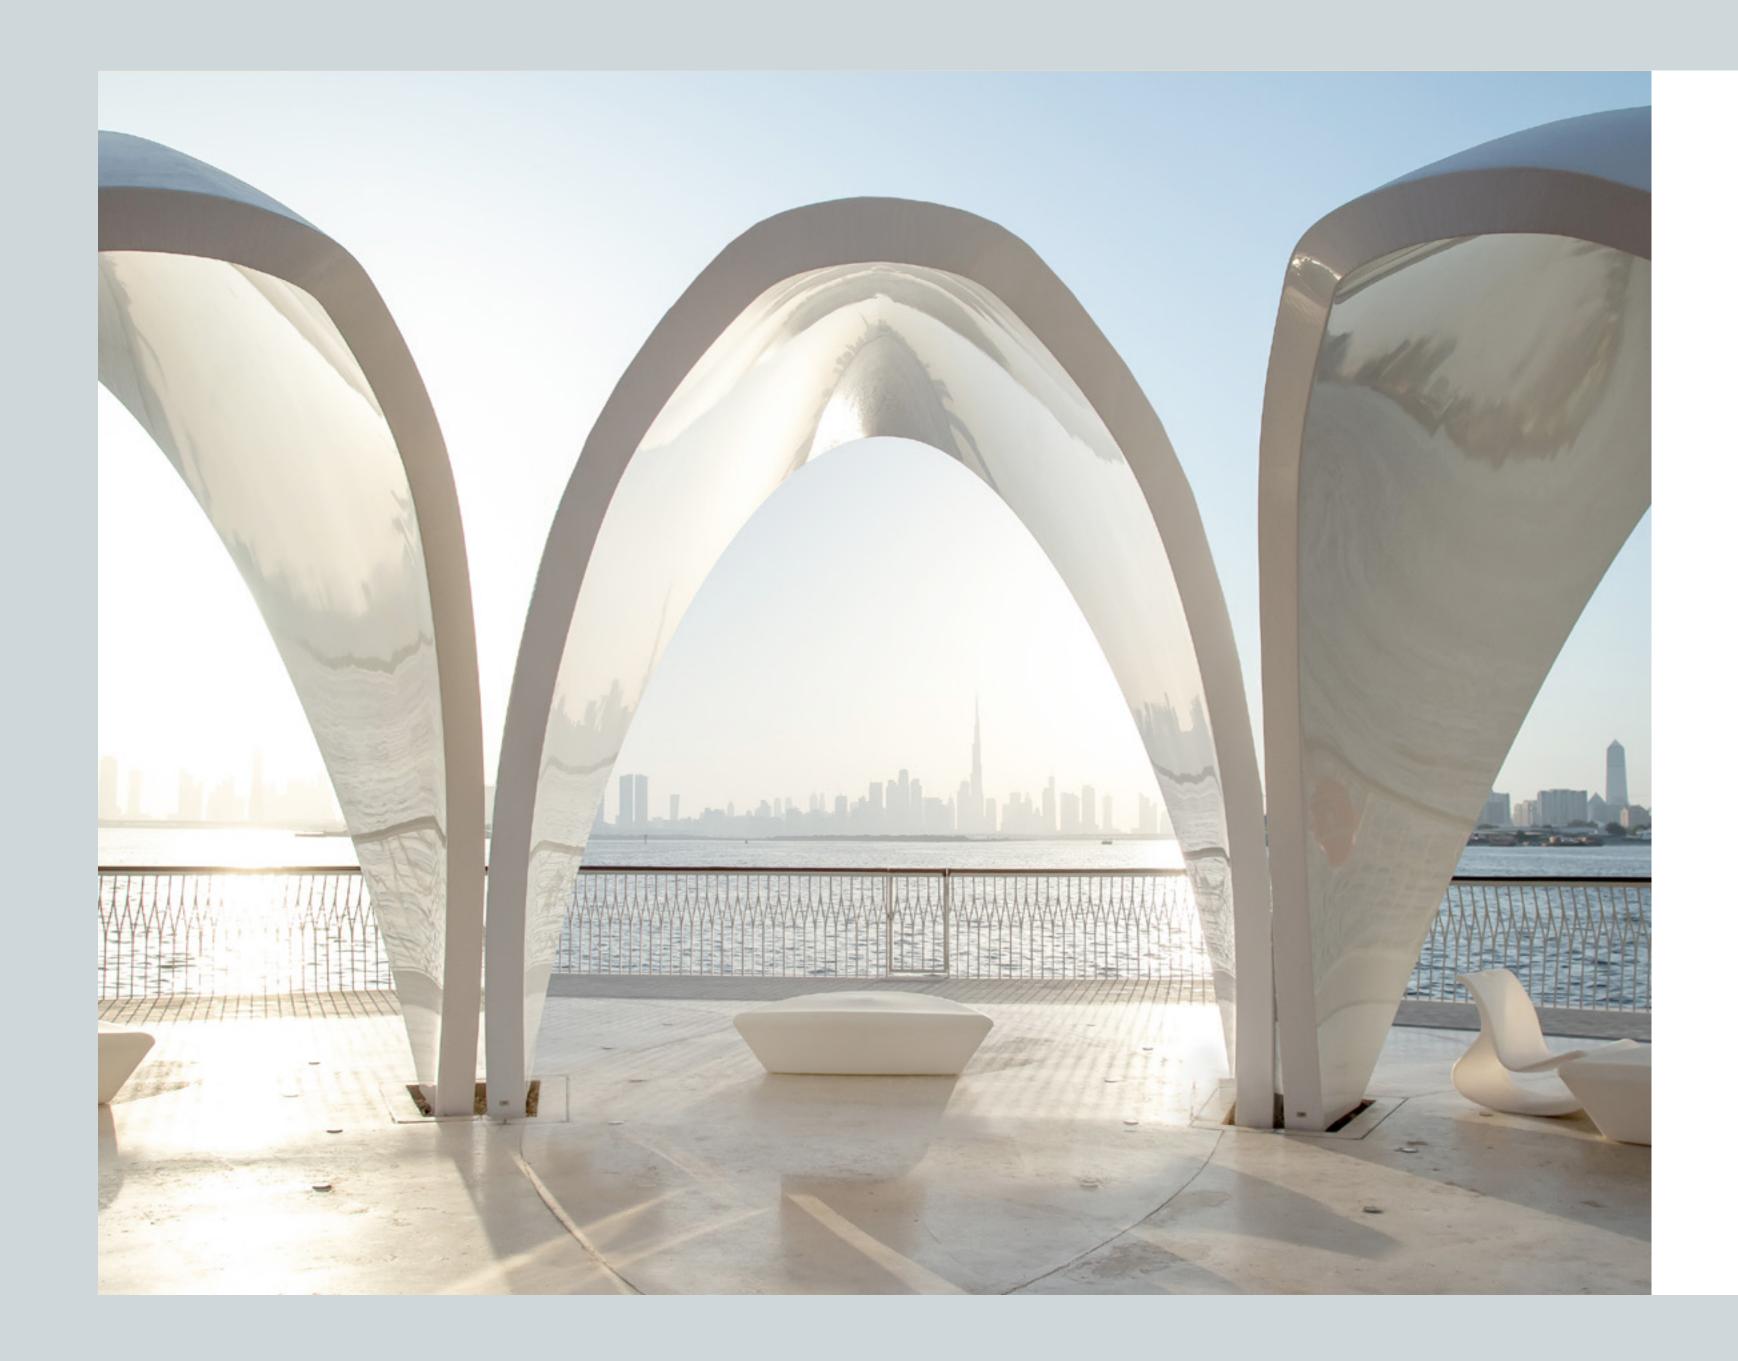

# THE VIEWING POINT

Take in some of the city's most spectacular sights at The Viewing Point at Dubai Creek Harbour. The 11.65m tall and 70-metre-long structure spans out over Dubai Creek, with a 26m cantilever projecting out over the water. The walkway offers unobstructed views of the Dubai Creek and surrounding areas, and unique vistas of Downtown Dubai's incredible skyline and back inland towards the stylish Address Grand twin towers.