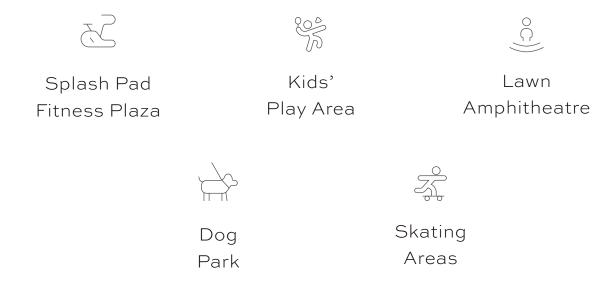

### A UNIQUE LIFESTYLE

There are many places to recharge, escape, relax, and socialise in Cedar, making it possible to live a life that is truly unique. Residents can take advantage of the community's two town squares, private pool, town centre with shops and restaurants, fitness centre on a private patio, outdoor play area, communal room, barbecue area, and lush lawn.