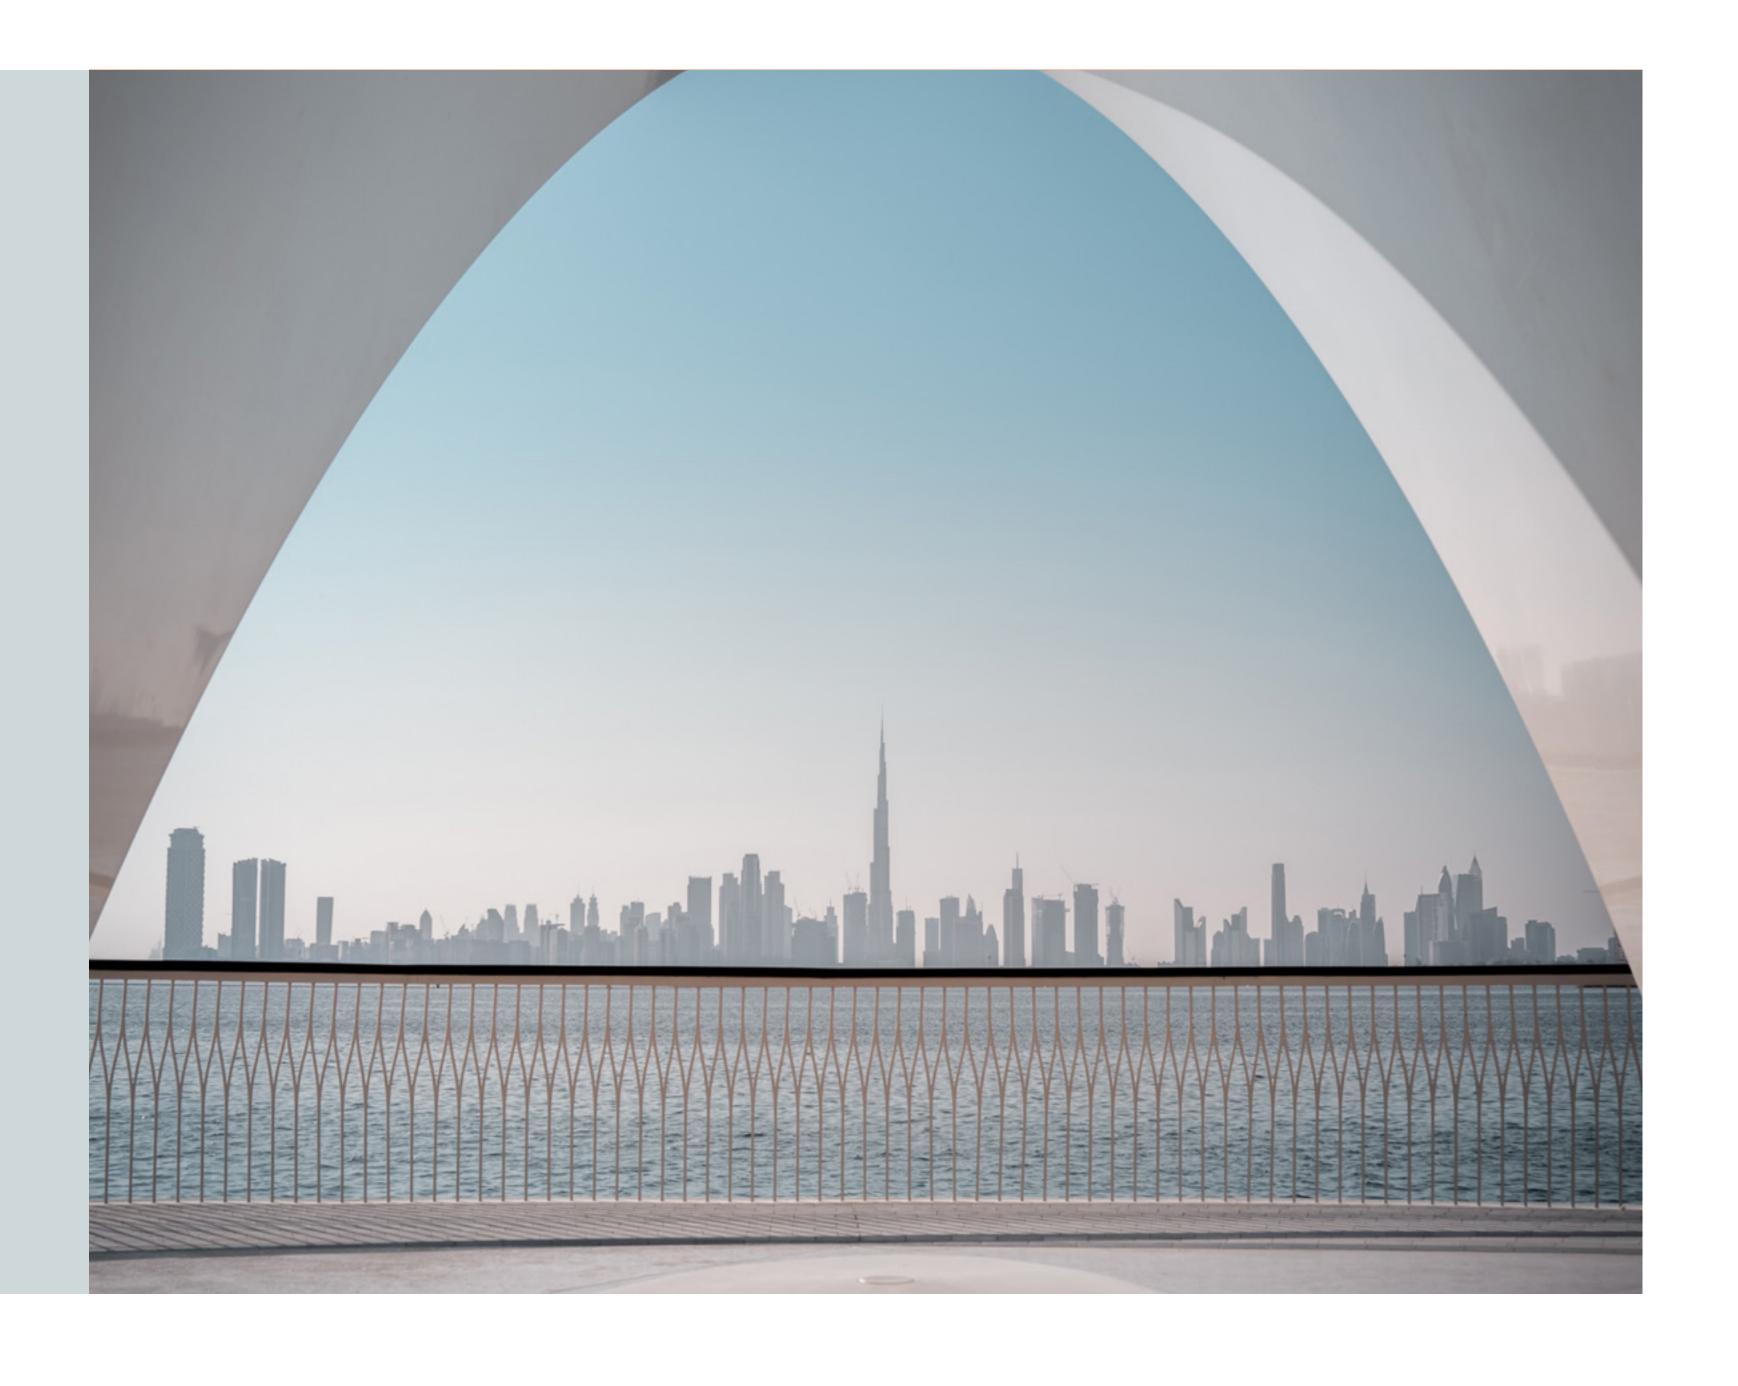

# THE VIEWING POINT

Take in some of the city's most spectacular sights at The Viewing Point at Dubai Creek Harbour. The 11.65m tall and 70-metre-long structure spans out over Dubai Creek, with a 26m cantilever projecting out over the water. The walkway offers unobstructed views of the Dubai Creek and surrounding areas, and unique vistas of Downtown Dubai's incredible skyline and back inland towards the stylish Address Grand twin towers.