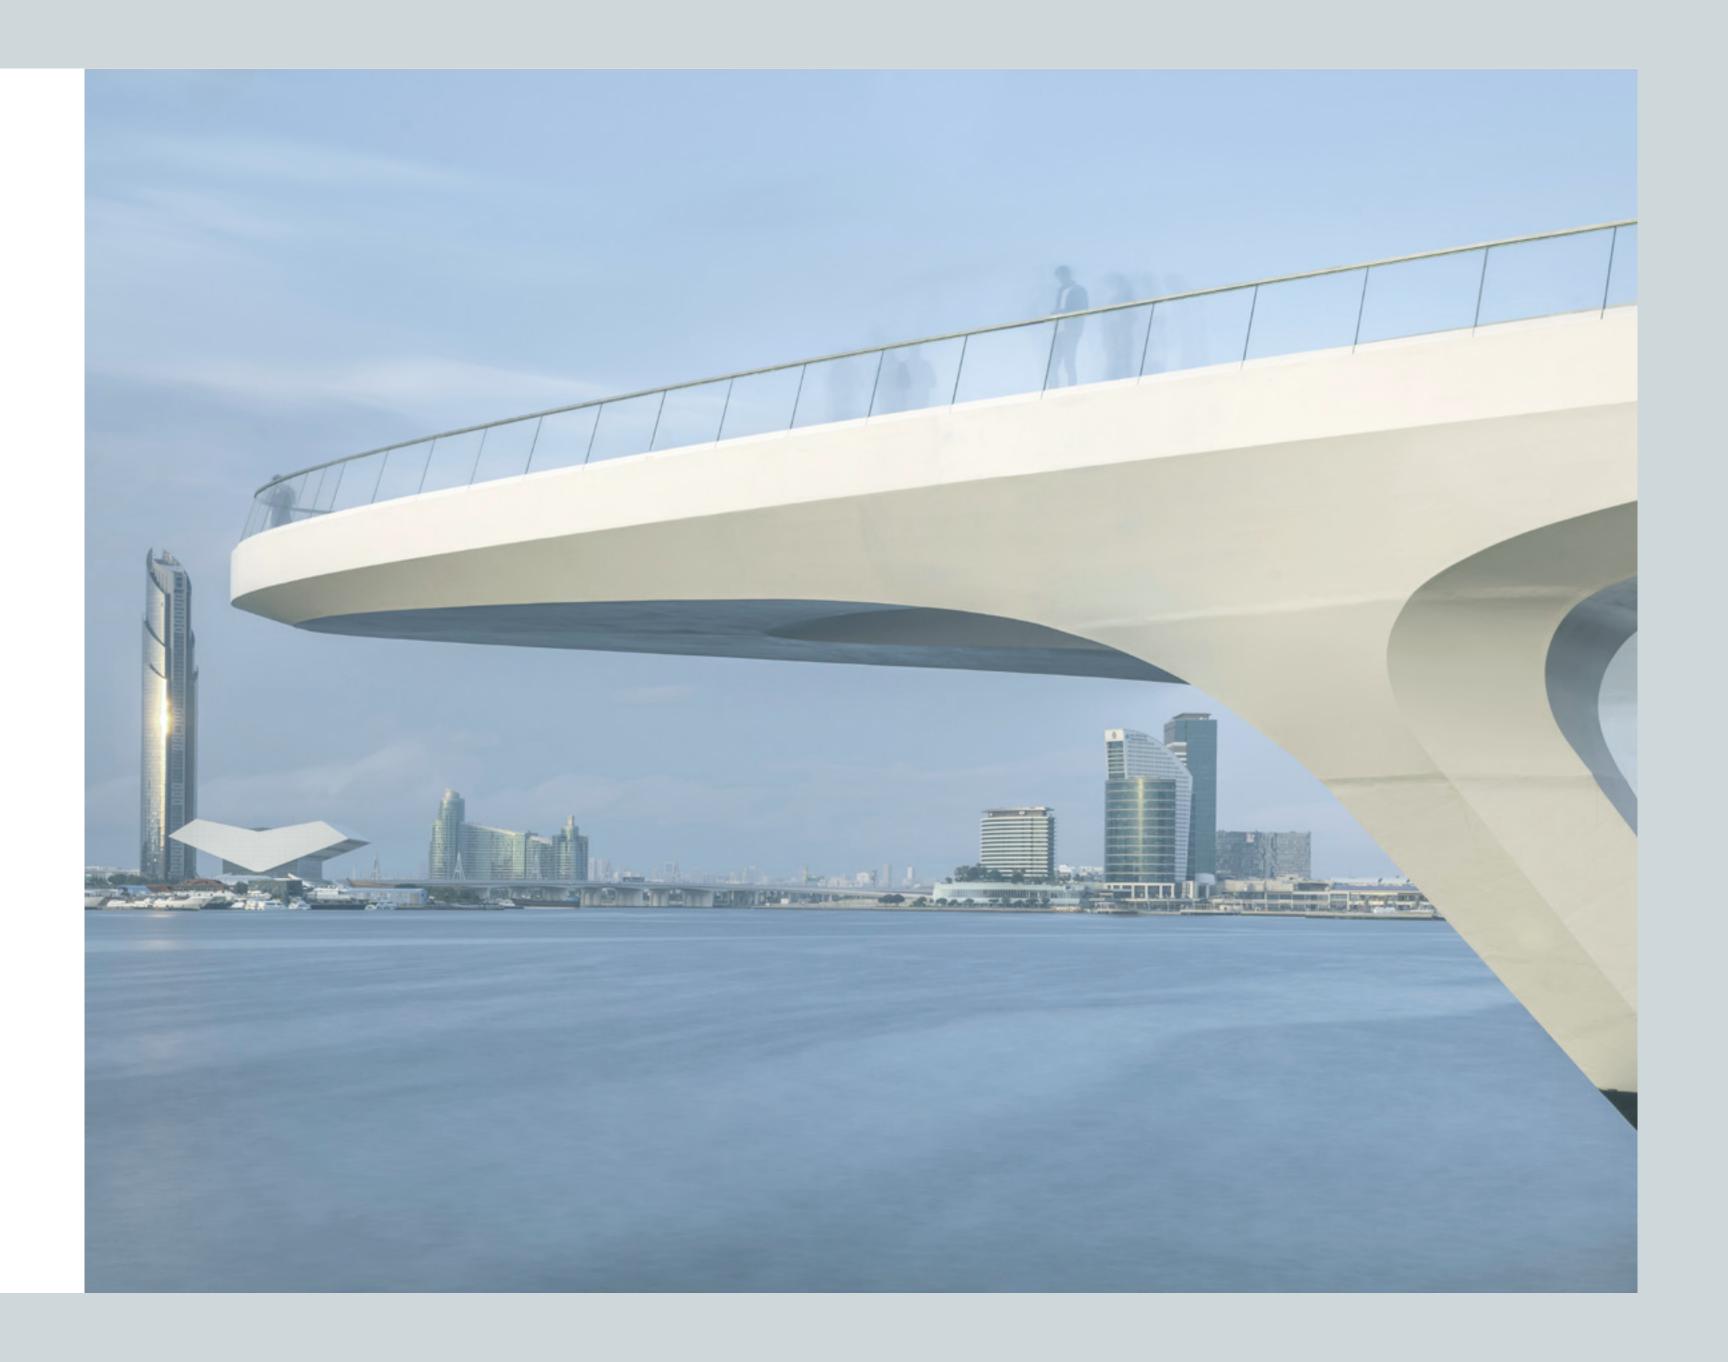

# THE VIEWING POINT

Take in some of the city's most spectacular sights at The Viewing Point at Dubai Creek Harbour. The 11.65m tall and 70-metre-long structure spans out over Dubai Creek, with a 26m cantilever projecting out over the water. The walkway offers unobstructed views of the Dubai Creek and surrounding areas, and unique vistas of Downtown Dubai's incredible skyline and back inland towards the stylish Address Grand twin towers.