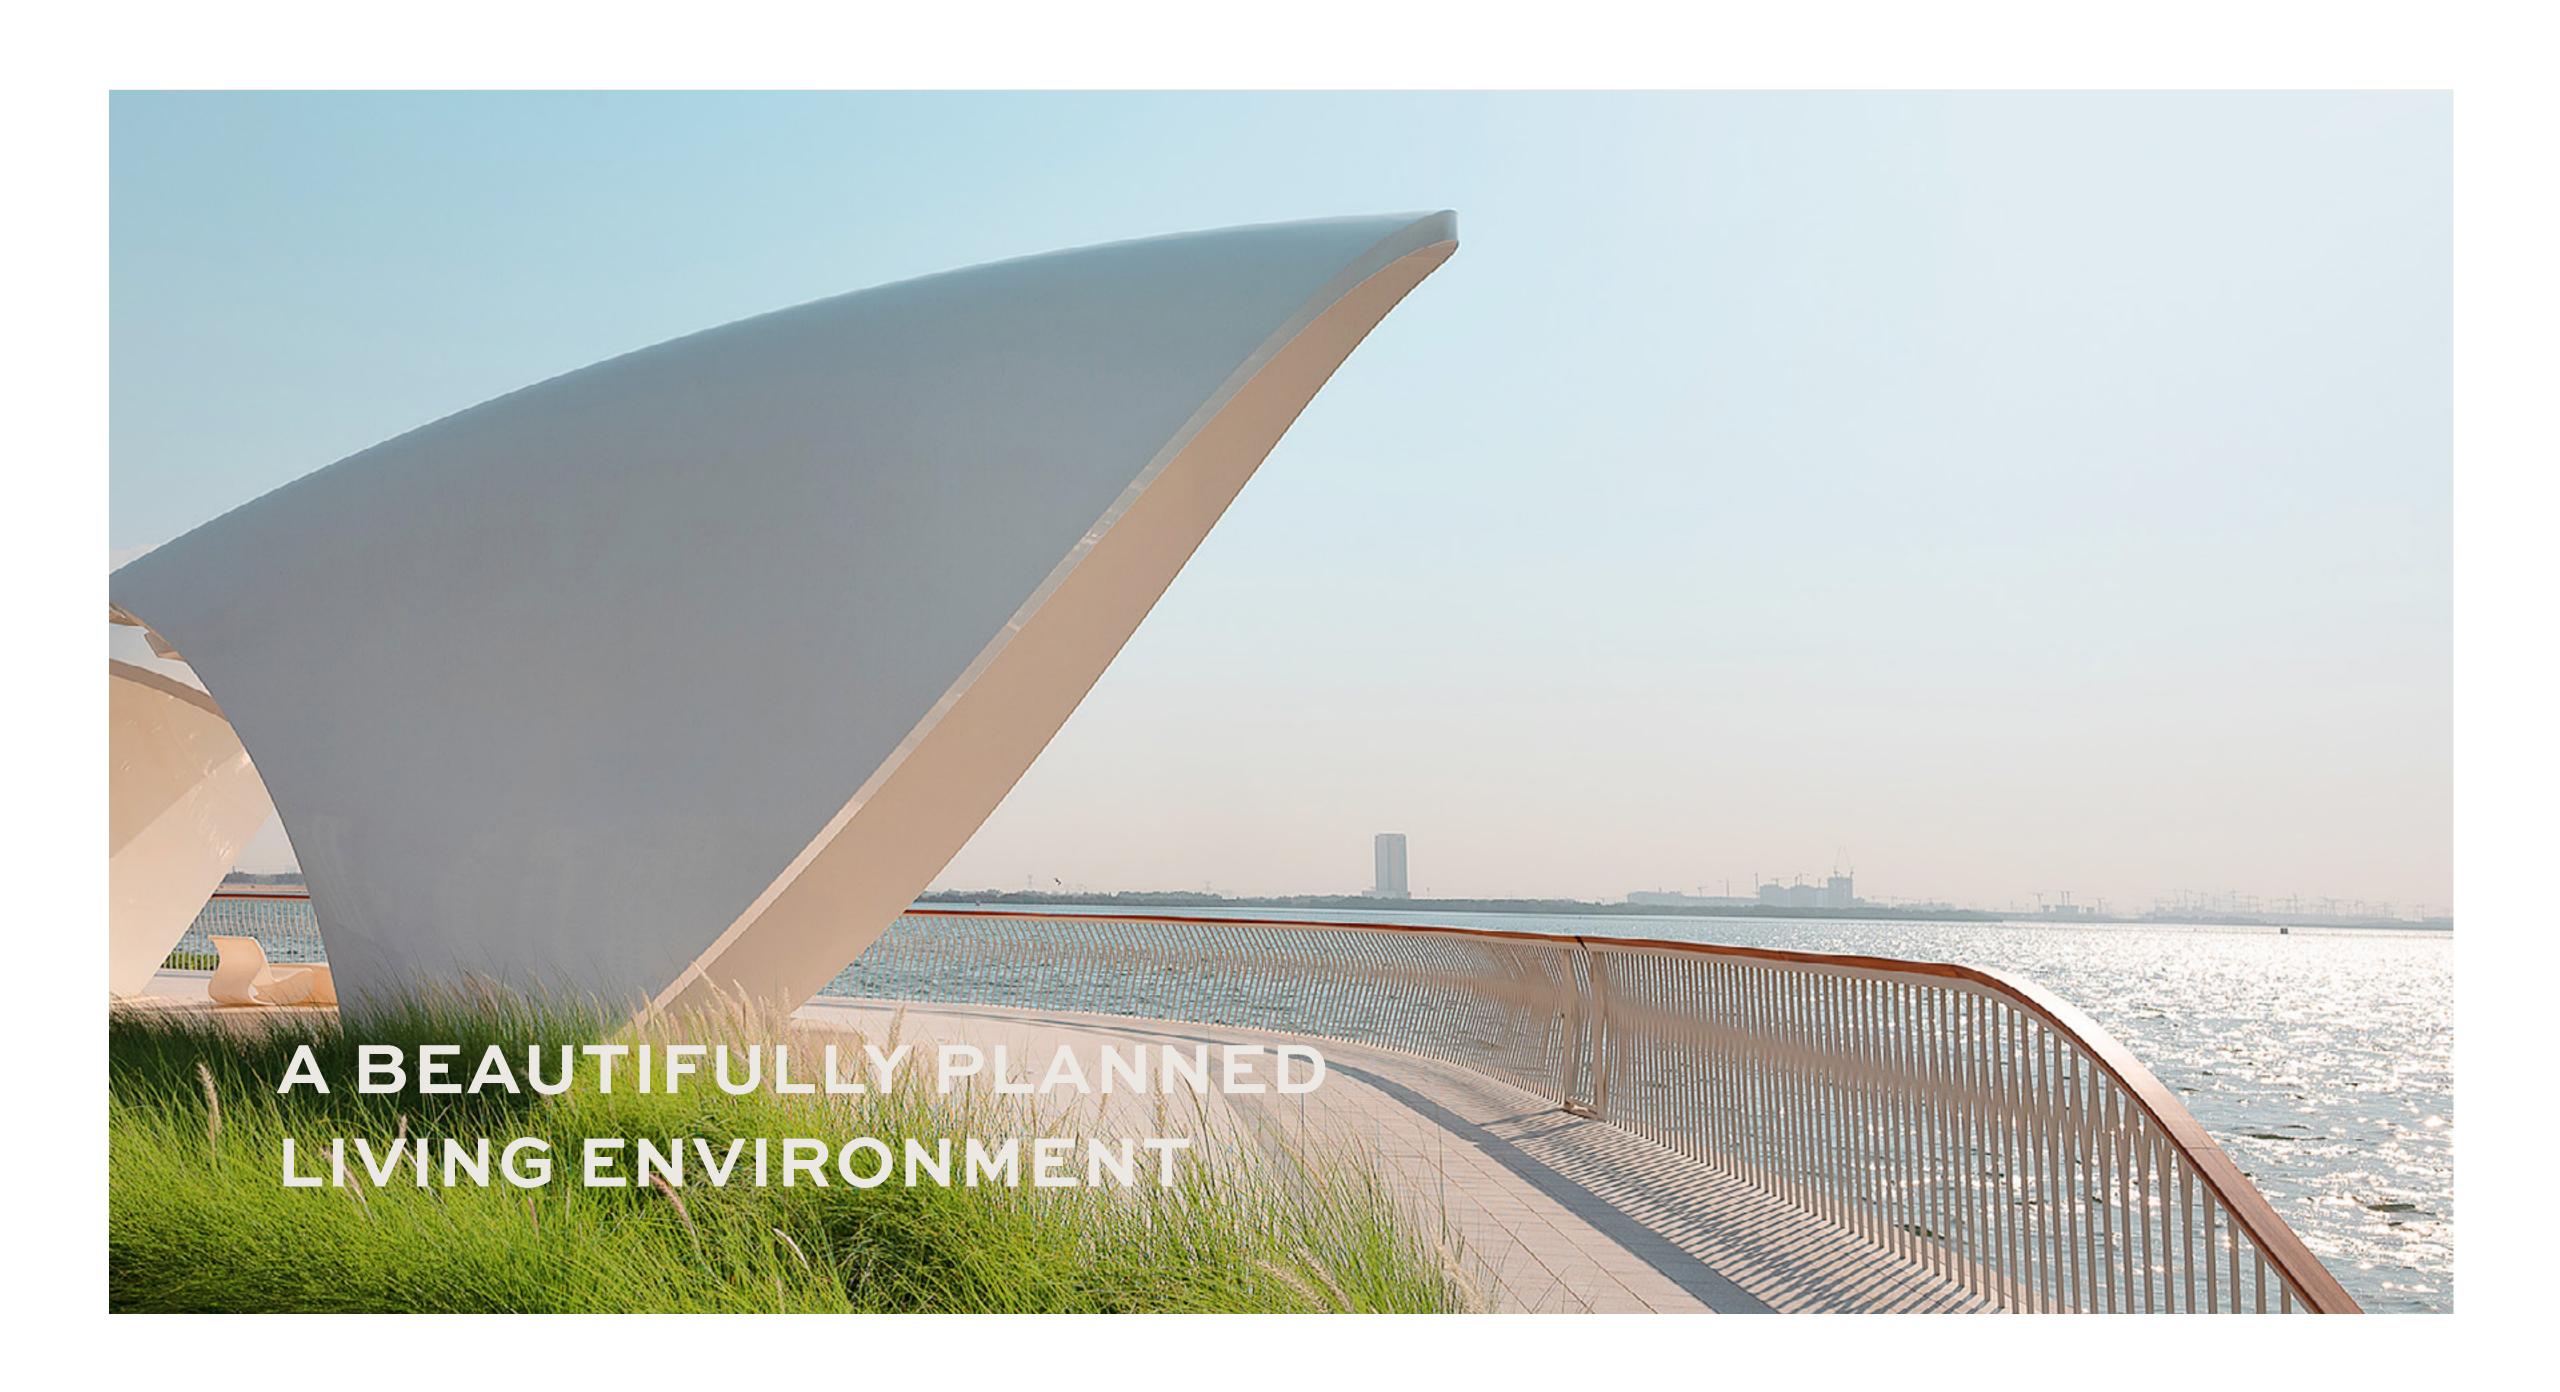

# THE VIEWING POINT

Take in some of the city's most spectacular sights at The Viewing Point at Dubai Creek Harbour. The 11.65m tall and 70-metre-long structure spans out over Dubai Creek, with a 26m cantilever projecting out over the water. The walkway offers unobstructed views of the Dubai Creek and surrounding areas, and unique vistas of Downtown Dubai's incredible skyline and back inland towards the stylish Address Grand twin towers.