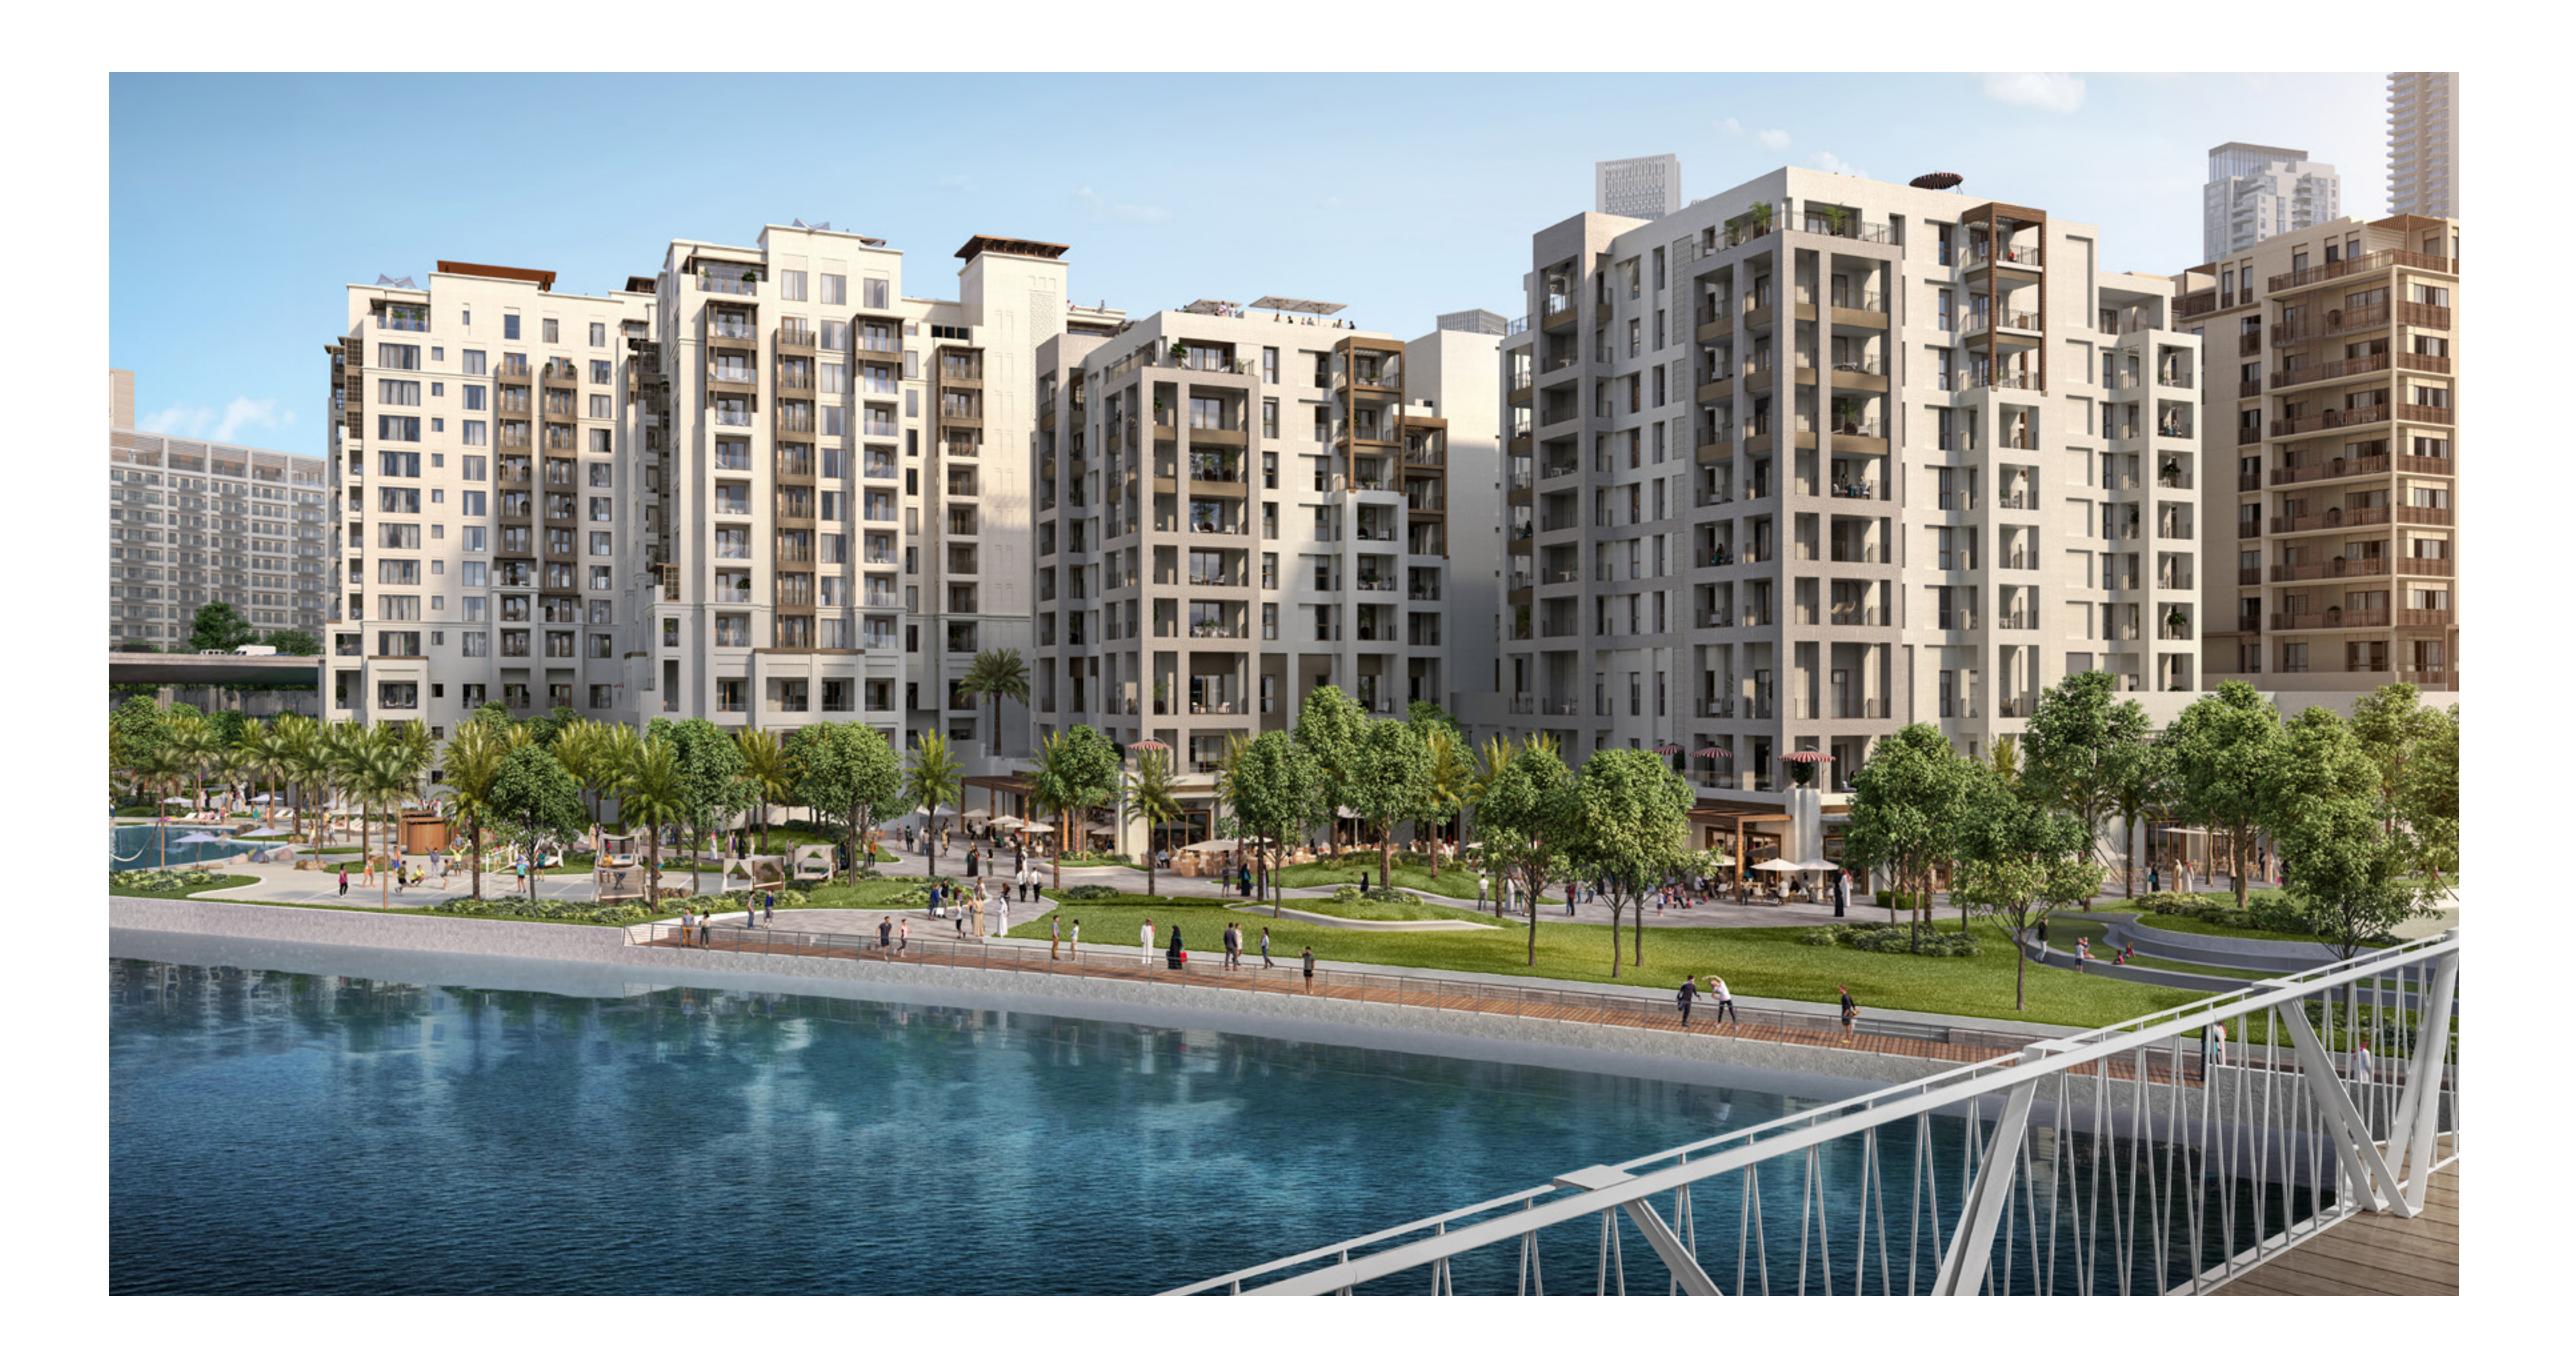

#### CREEK BEACH

Creek Beach is Dubai's first-of-its-kind urban beach in the middle of Dubai Creek Harbour. Located along the historic Dubai Creek. Creek Beach is conceived to offer you the ultimate family-friendly retreat. From 700 metres of pristine white sands to the infinity pool and spectacular sunset views, this is paradise reborn.

### A UNIQUE LIFESTYLE

There are many places to recharge, escape, relax, and socialise in Cedar, making it possible to live a life that is truly unique. Residents can take advantage of the community's two town squares, private pool, town centre with shops and restaurants, fitness centre on a private patio, outdoor play area, communal room, barbecue area, and lush lawn.