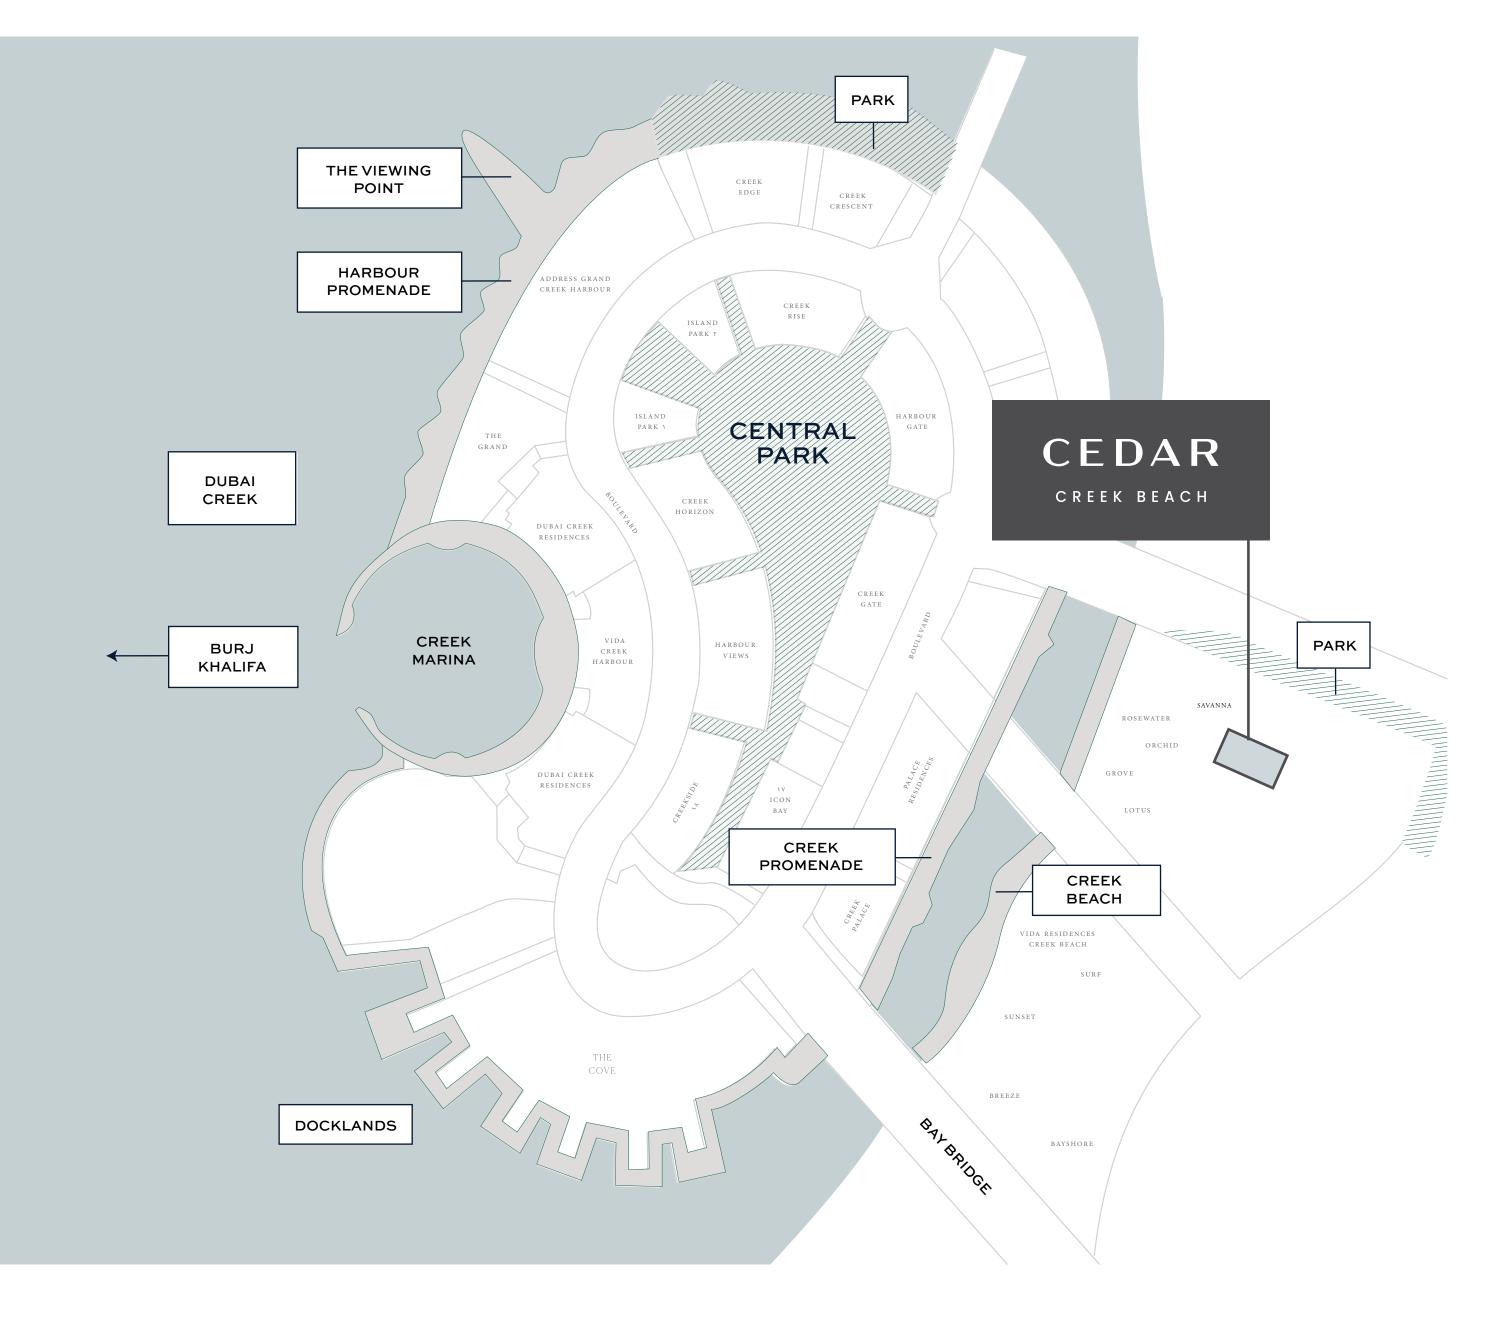

#### DUBAI CREEK HARBOUR

Dubai Creek Harbour is at the heart of our bold new vision for Dubai. The eight square kilometre waterfront destination is bound to push the frontiers of architecture, design and the quality of life. Residents of Dubai Creek Harbour enjoy proximity to:

# THE VIEWING POINT

Take in some of the city's most spectacular sights at The Viewing Point at Dubai Creek Harbour. The 11.65m tall and 70-metre-long structure spans out over Dubai Creek, with a 26m cantilever projecting out over the water. The walkway offers unobstructed views of the Dubai Creek and surrounding areas, and unique vistas of Downtown Dubai's incredible skyline and back inland towards the stylish Address Grand twin towers.

## HARBOUR PROMENADE

Explore a bustling promenade, an impressive skyline as you sit back and relax on the Harbour Promenade's observation deck. Set sail across Dubai Creek's glistening waters and take in the city's cityscape from a unique vantage point. Enjoy a wonderful meal while taking in the breathtaking views between shopping and boating.

#### CENTRAL PARK

The heart of island living, Dubai Creek Harbour
Central Park offers residents a tranquil refuge to
unwind, first-class amenities to enjoy, and
wide-open spaces to discover. With a total area of
six football fields, Dubai's Central Park is one of the
largest parks in the emirate and offers a variety of
activities for the whole family.