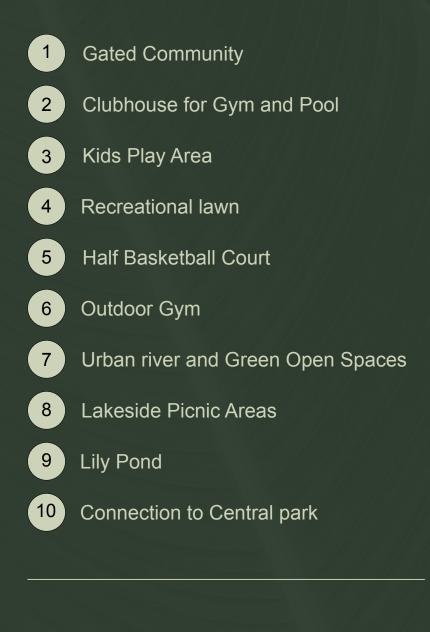

Dubai Hills Park

| _ | $\square$    |  |
|---|--------------|--|
|   |              |  |
|   |              |  |
| - | -            |  |
|   | <br><u> </u> |  |

Dubai Hills Mall

World-Class Amenities

Dubai Hills Golf Club

#### The Green Heart of Dubai

Come home to luxury, serenity and lush greenery set against the iconic backdrop of Burj Khalifa and the Dubai skyline. With world-class amenities at every turn and outstanding schools and hospitals just moments away – life in the green heart of Dubai is the epitome of convenience and contentment.

1,450,000 sqm of Parks & Open Spaces

18-Hole Championship Golf Course

World-Class Healthcare

+650 Shopping & Dining Outlets

World-Class Education

#### Perfectly Positioned

With easy access to Al Khail Road, Dubai Hills Estate is just minutes away from Downtown Dubai and other business, retail and tourism hubs. Close proximity to planned Etihad Rail and Dubai Metro lines will allow for fast and easy access to airports and other emirates in the near future.

> 15 mins from Downtown Dubai

15 mins from Dubai Marina

20 mins from Dubai & Al Maktoum Intl' Airports

25 mins from District 2020