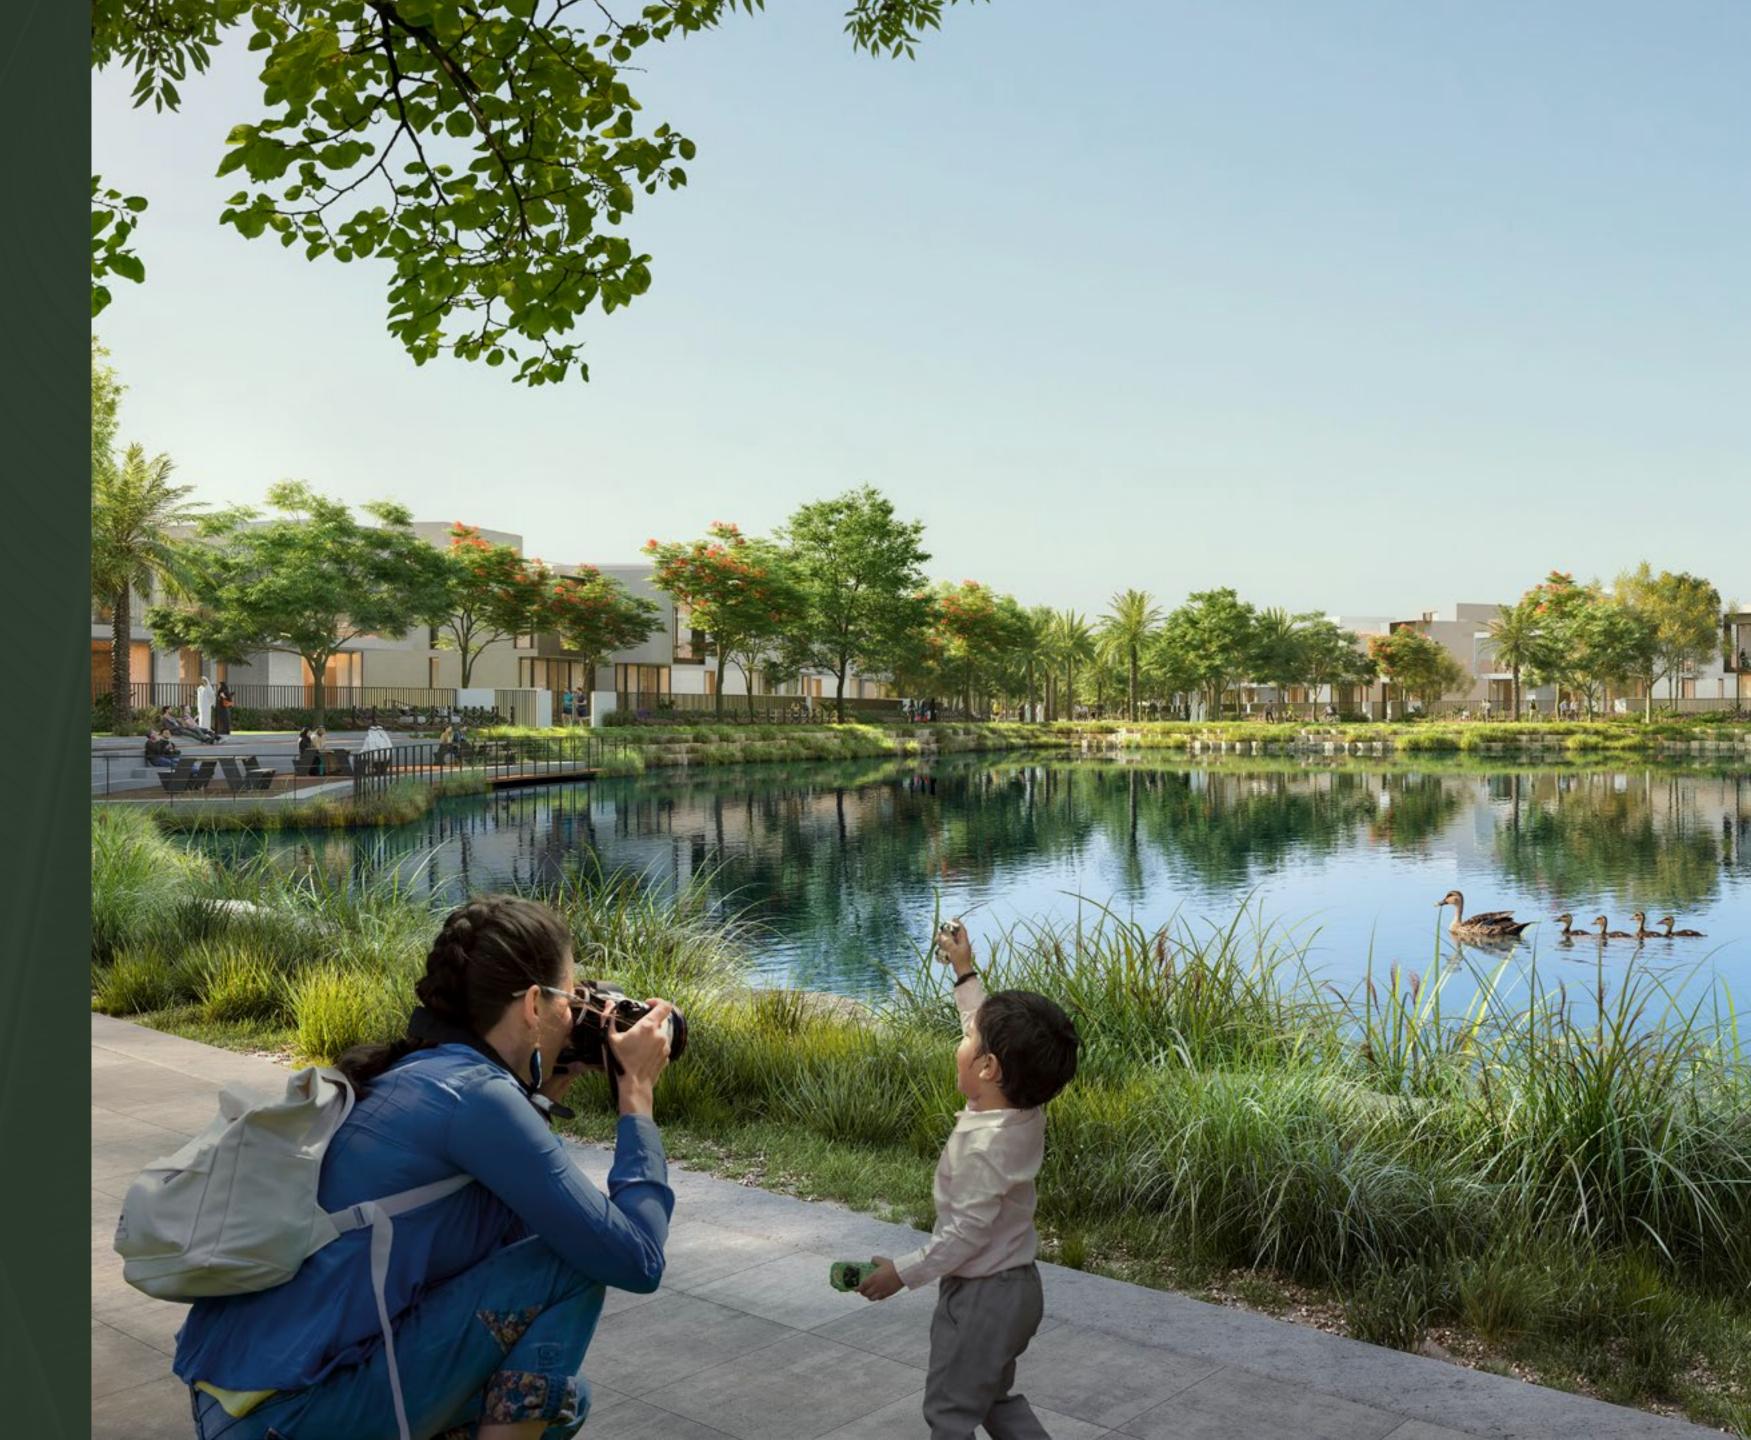

#### Dubai Hills Park

Dubai Hills Park is a lush green oasis in the heart of Dubai Hills Estate's southern district. The park encompasses wadi trails, children's play areas, a kids' splash park, sports facilities, an outdoor gym, and much more.

Longest Park of any Community

Track

Volleyball Court

Court

Basketball

S.

Skate

Park