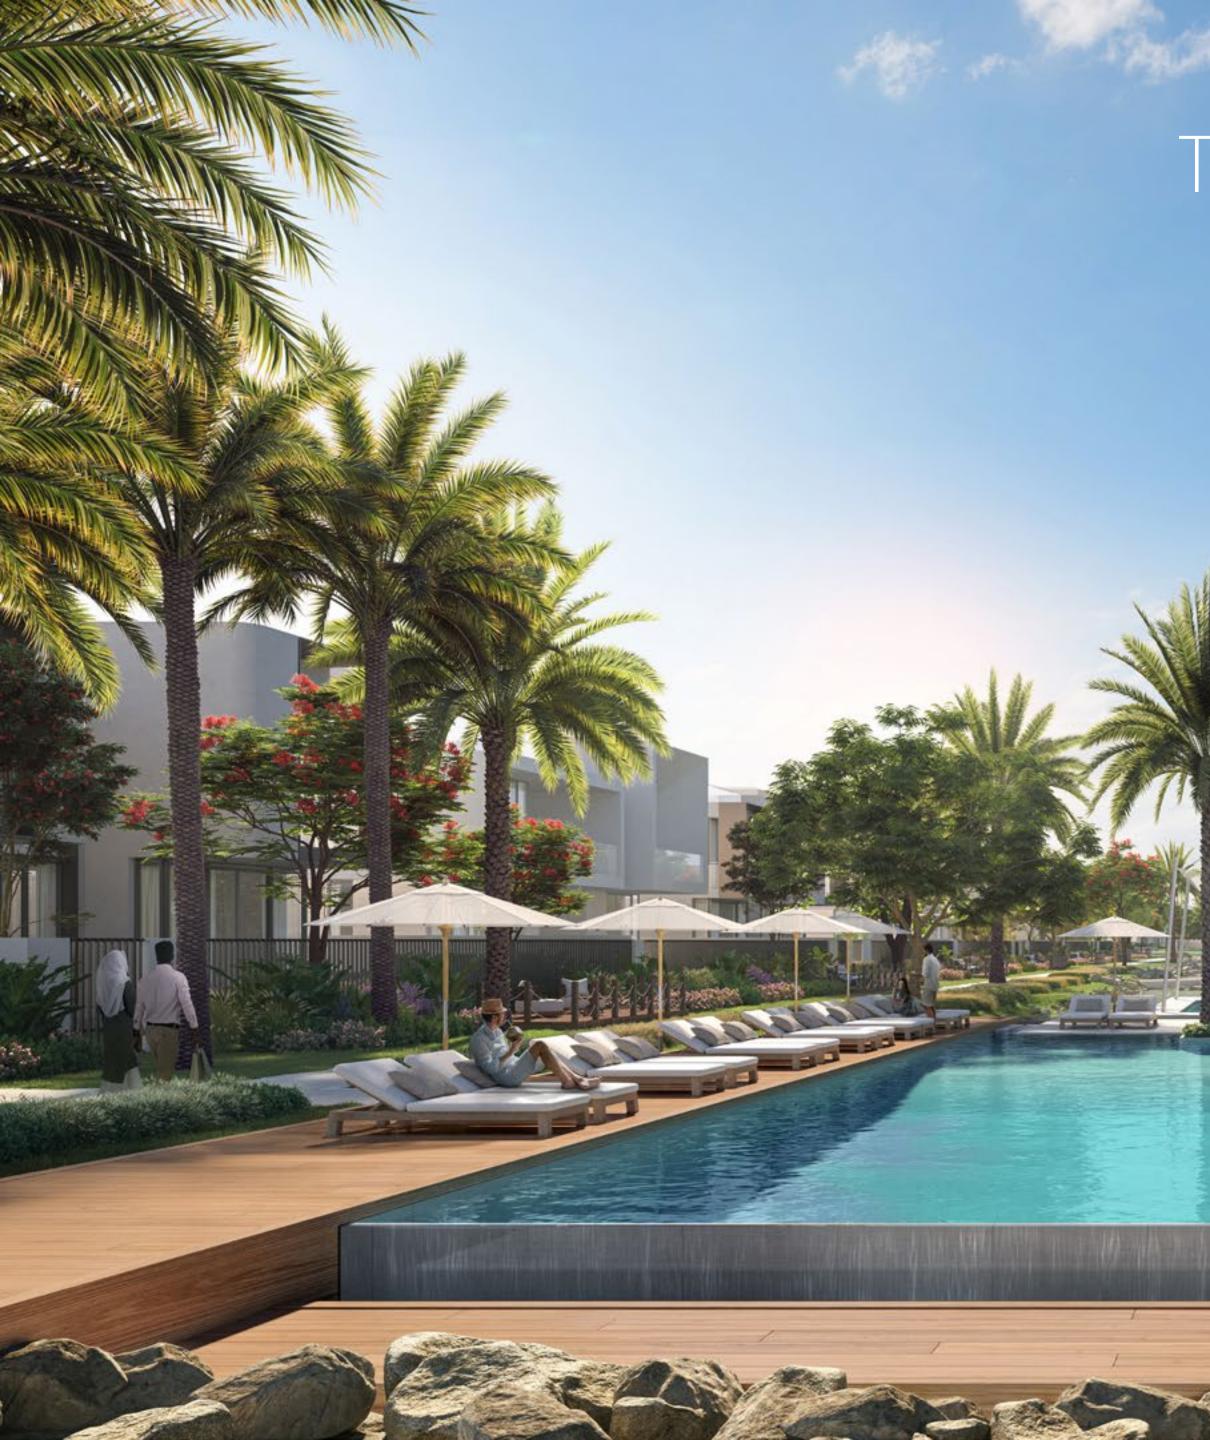

Dubai Hills Park

| _ | $\square$    |  |
|---|--------------|--|
|   |              |  |
|   |              |  |
| - | -            |  |
|   | <br><u> </u> |  |

Dubai Hills Mall

World-Class Amenities

Dubai Hills Golf Club

#### Dubai Hills Park

Dubai Hills Park is a lush green oasis in the heart of Dubai Hills Estate's southern district. The park encompasses wadi trails, children's play areas, a kids' splash park, sports facilities, an outdoor gym, and much more.

Longest Park of any Community

Track

Volleyball Court

Court

Basketball

S.

Skate

Park

Dog Park