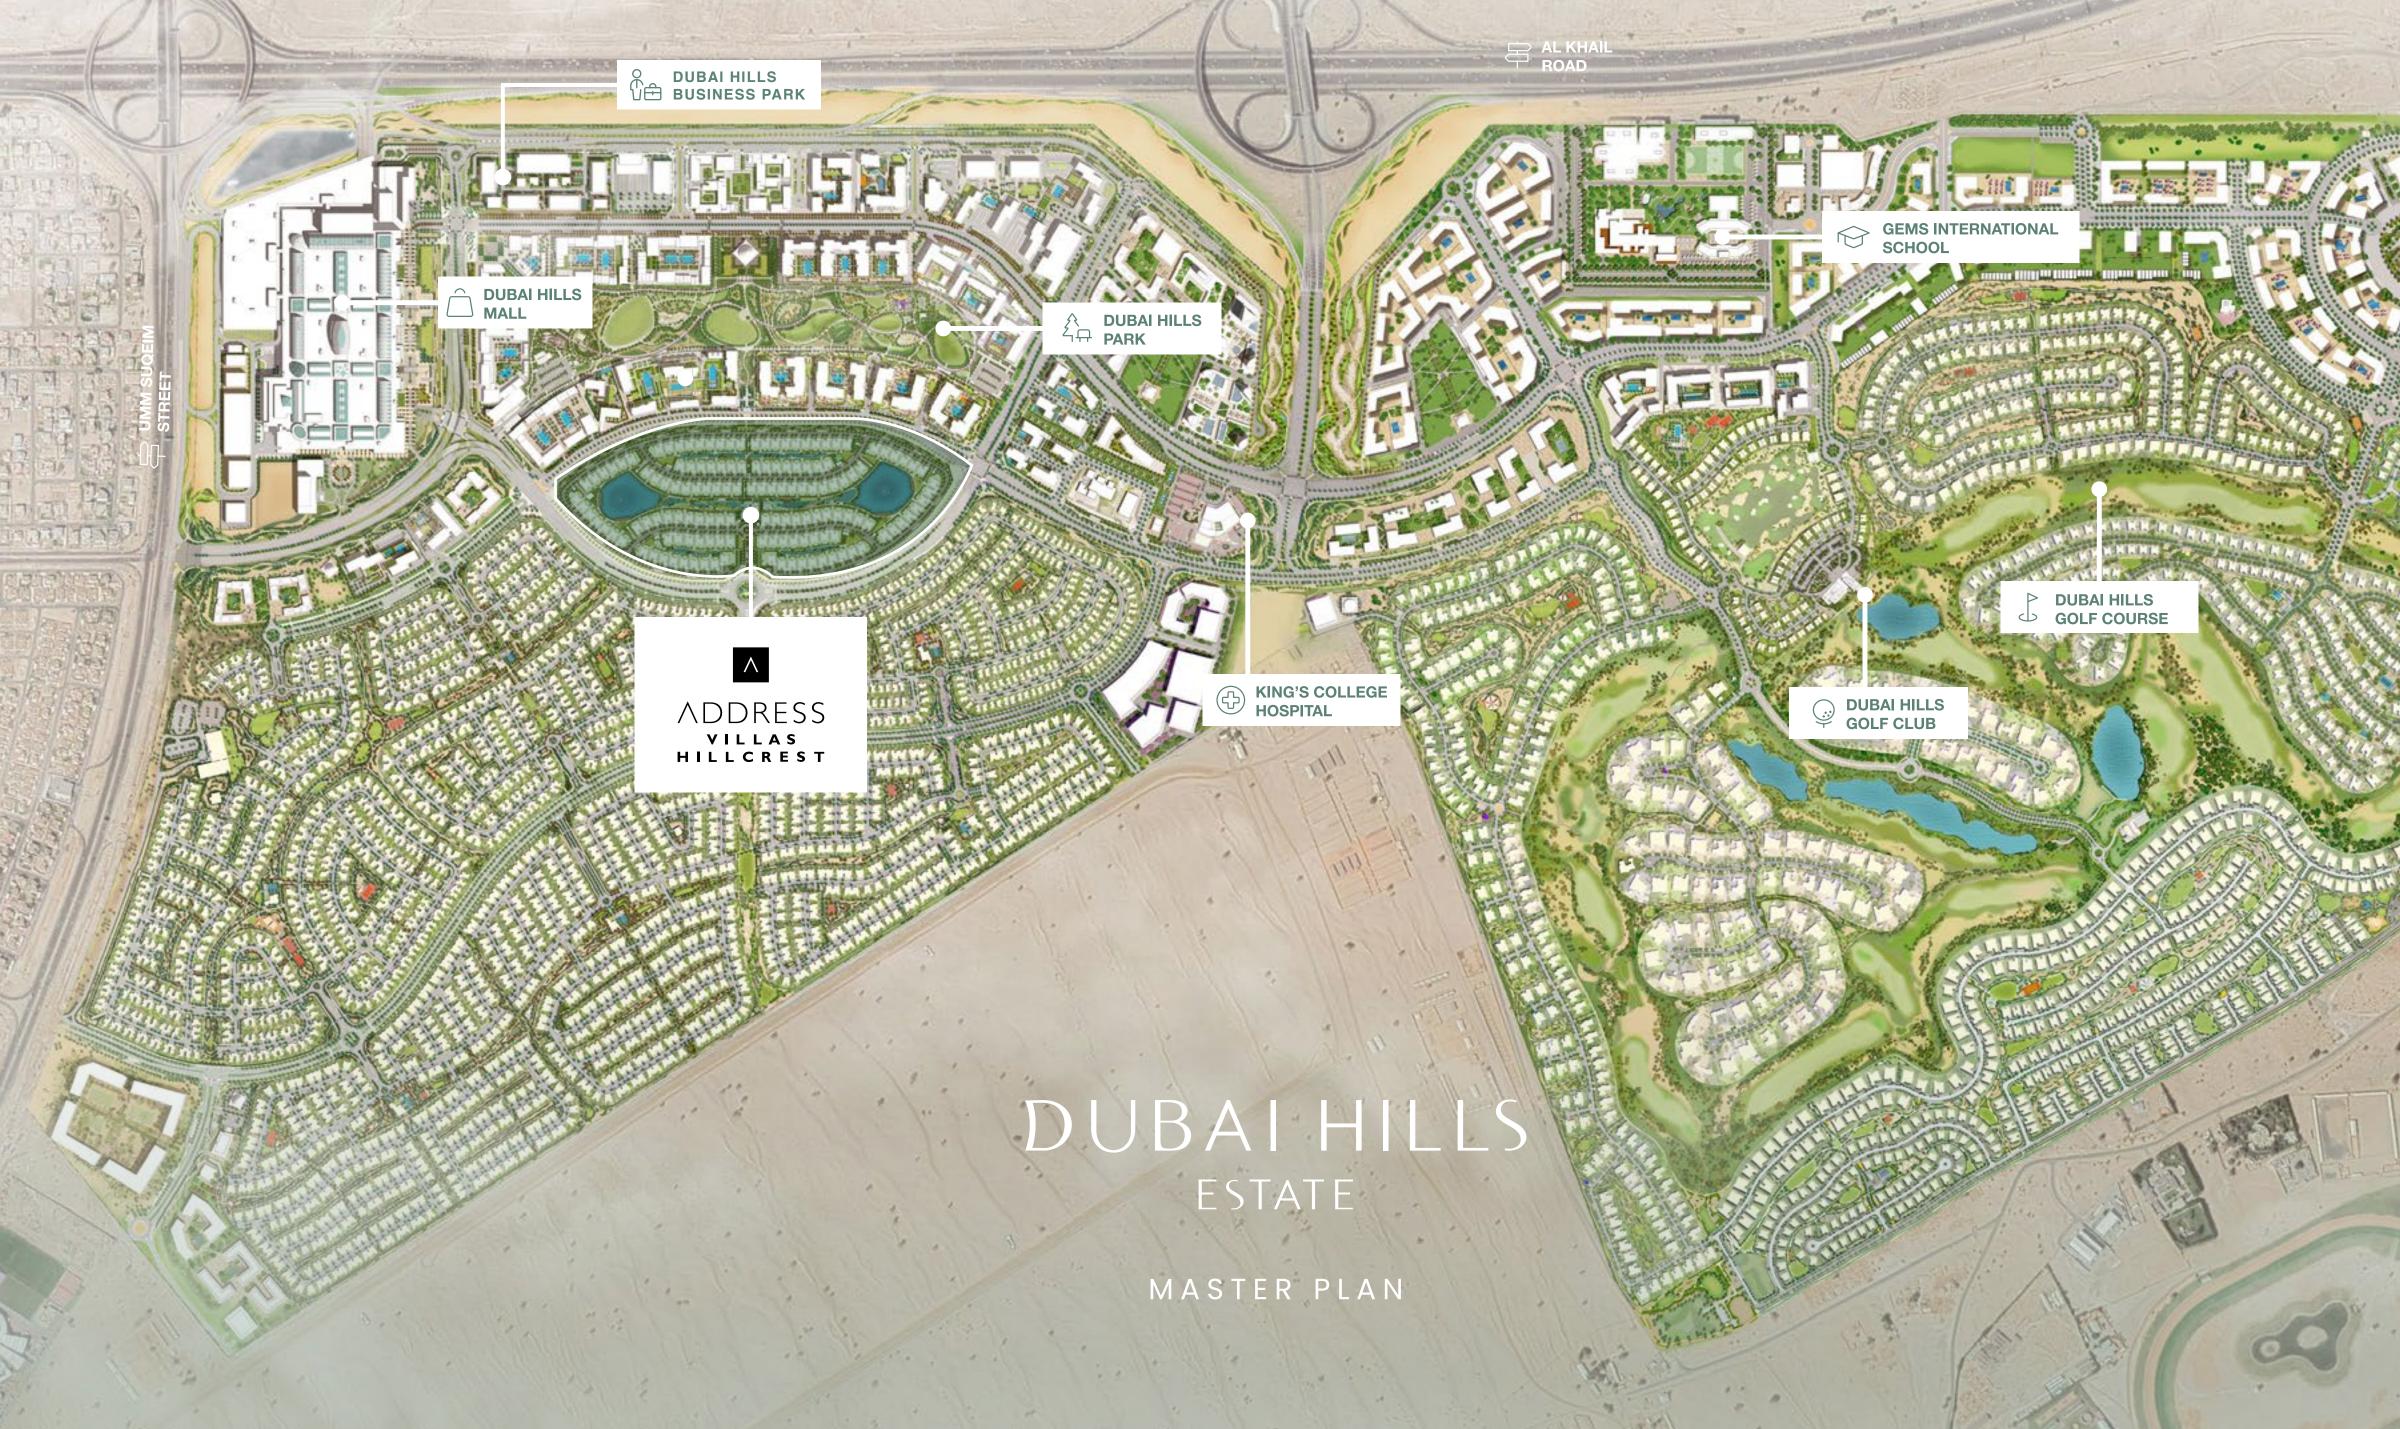

### Dubai Hills Estate

A city within a city – Dubai Hills Estate comprises elegantly planned neighbourhoods of contemporary apartment buildings and villa compounds in a country-village setting. This comprehensive community embodies the concept of comfortable living, with essential amenities close by and a world of retail, leisure and entertainment on the doorstep.

#### Perfectly Positioned

With easy access to Al Khail Road, Dubai Hills Estate is just minutes away from Downtown Dubai and other business, retail and tourism hubs. Close proximity to planned Etihad Rail and Dubai Metro lines will allow for fast and easy access to airports and other emirates in the near future.

#### Dubai Hills Park

Dubai Hills Park is a lush green oasis in the heart of Dubai Hills Estate's southern district. The park encompasses wadi trails, children's play areas, a kids' splash park, sports facilities, an outdoor gym, and much more.

### Dubai Hills Mall

Dubai Hills Mall is a destination of endless possibilities. Ideally positioned on the crossroads of Umm Suqeim Road and Al Khail Road, and only a short walk from Address Villas, the mall grants you:

#### Dubai Hills Golf Club

Dubai Hills Golf Club encompasses 1.2 milion sqm of meticulously manicured fairways, set against the backdrop of Burj Khalifa and Downtown Dubai, with a glorious outward nine.