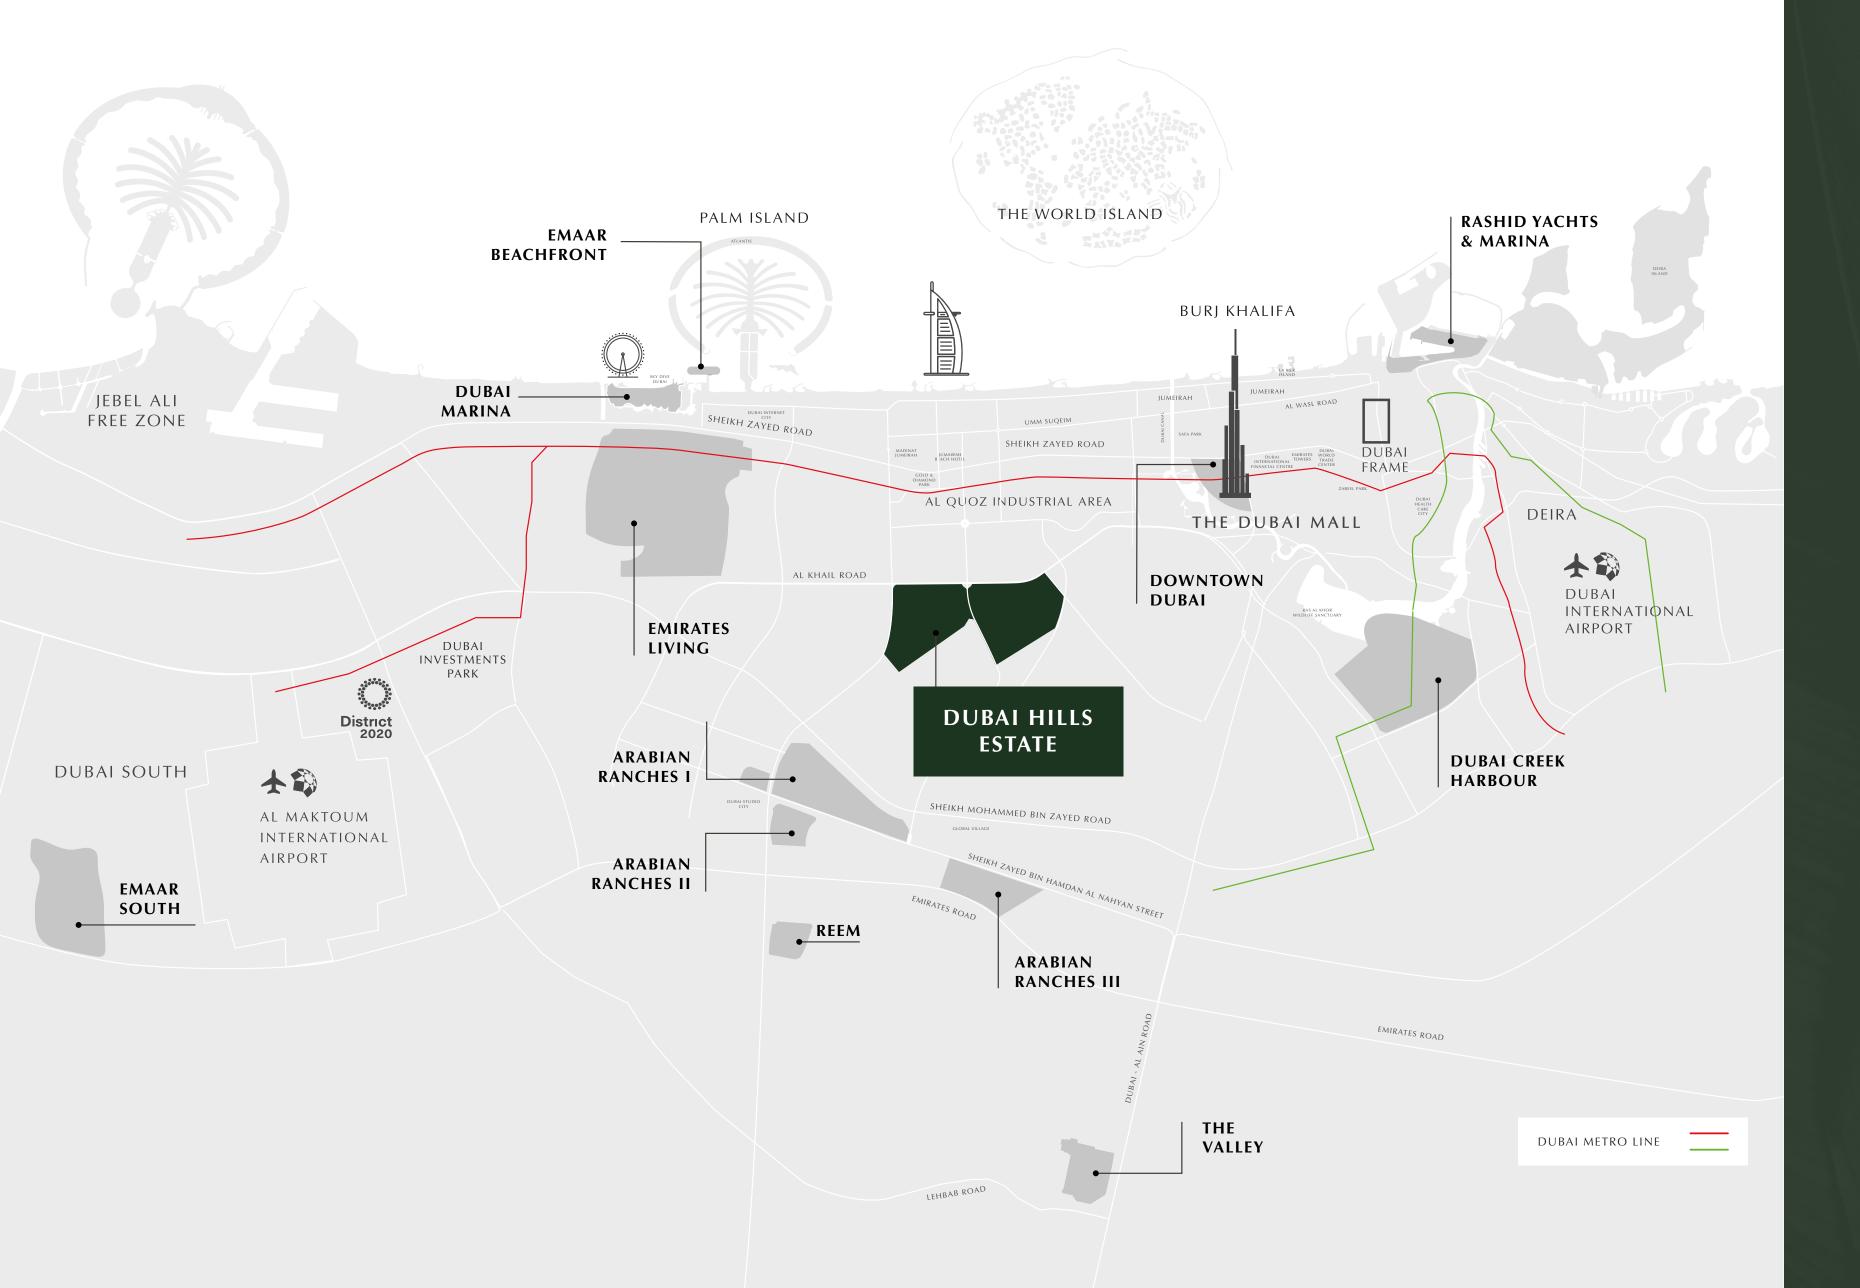

#### Perfectly Positioned

With easy access to Al Khail Road, Dubai Hills Estate is just minutes away from Downtown Dubai and other business, retail and tourism hubs. Close proximity to planned Etihad Rail and Dubai Metro lines will allow for fast and easy access to airports and other emirates in the near future.

> 15 mins from Downtown Dubai

15 mins from Dubai Marina

20 mins from Dubai & Al Maktoum Intl' Airports

25 mins from District 2020